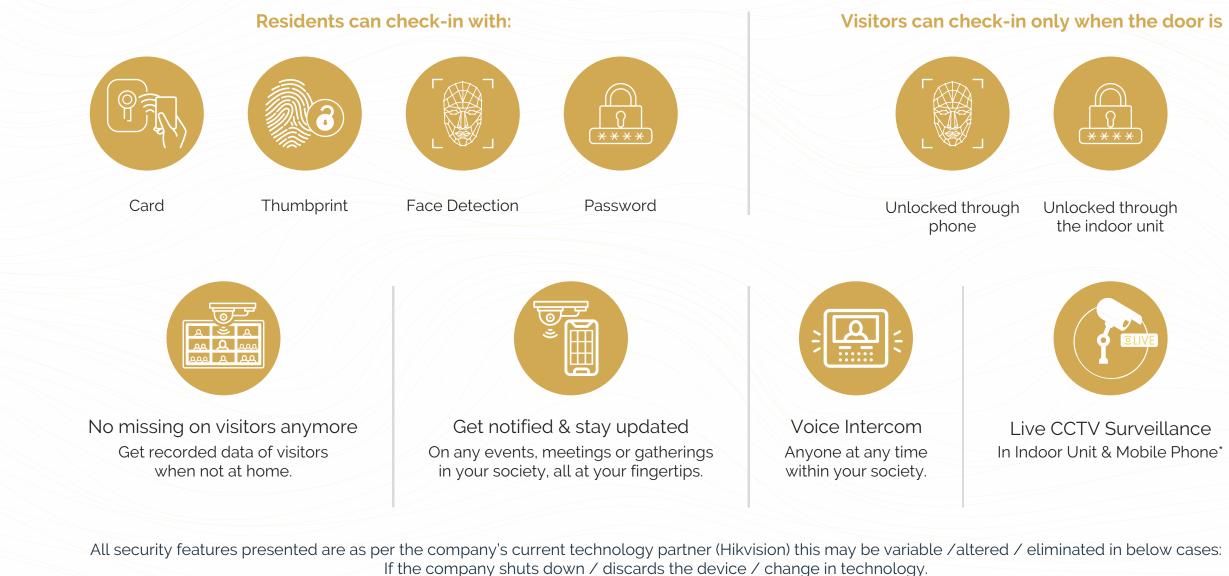

# SECURITY FEATURES

# **IMPERIAL SAFETY CARE SYSTEM**

This helps you control your as well as your visitor's access.