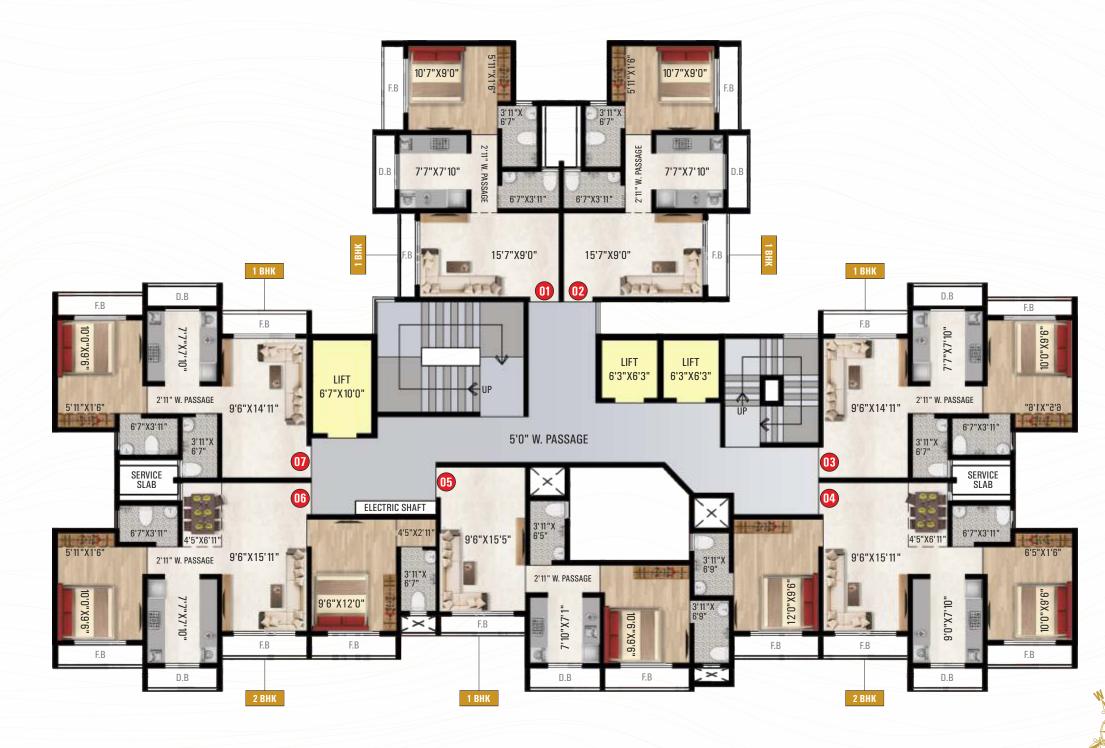

# G WING - TYPICAL FLOOR PLAN

TYPICAL 3RD TO 22ND FLOOR | REFUGEE 8TH, 12TH, 16TH & 20TH