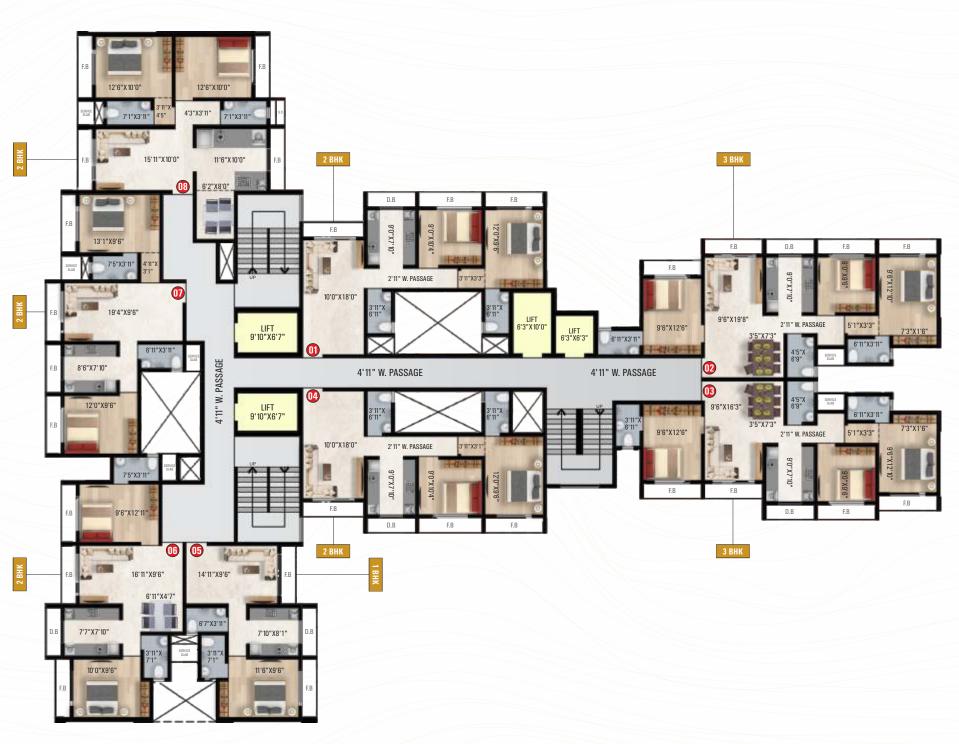

# HWING - TYPICAL FLOOR PLAN

TYPICAL 3RD TO 22ND FLOOR | REFUGEE 8TH, 12TH, 16TH & 20TH