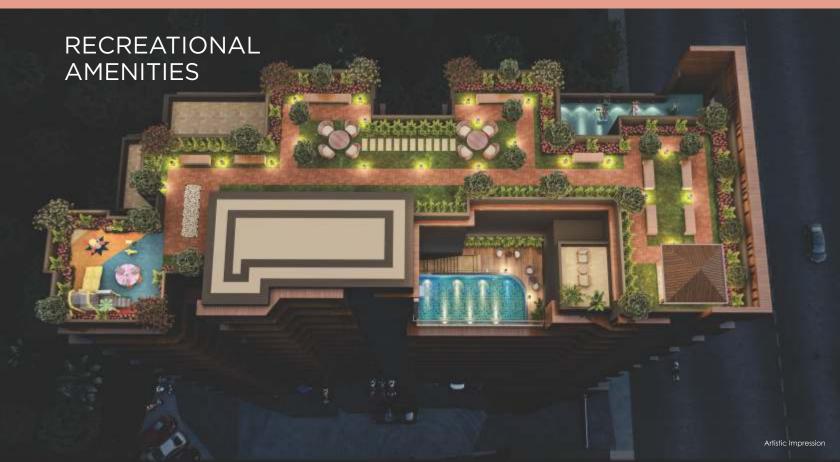

## THE GRAND LOBBY FOR YOUR GRAND WELCOME.

The Grand Majesty of our craftfully designed lavish entrance is sure to leave a lasting impression on your minds, opening the doors to a life less ordinary.

- MAHARERA registered
- Residential Project with Exclusive Retail Spaces on the Ground Floor
- Ground +16 Storey Tower
- Located on the NH-48 for unparalleled connectivity
- Smart 1, & 2 BHK Apartments
- Designer Entrance Lobby
- Sky Lounge with Recreational Amenities
- Excellent Ventilation and Green Views from all the apartments

### ROOFTOP AMENITIES

Walking Track

Kids Play Area