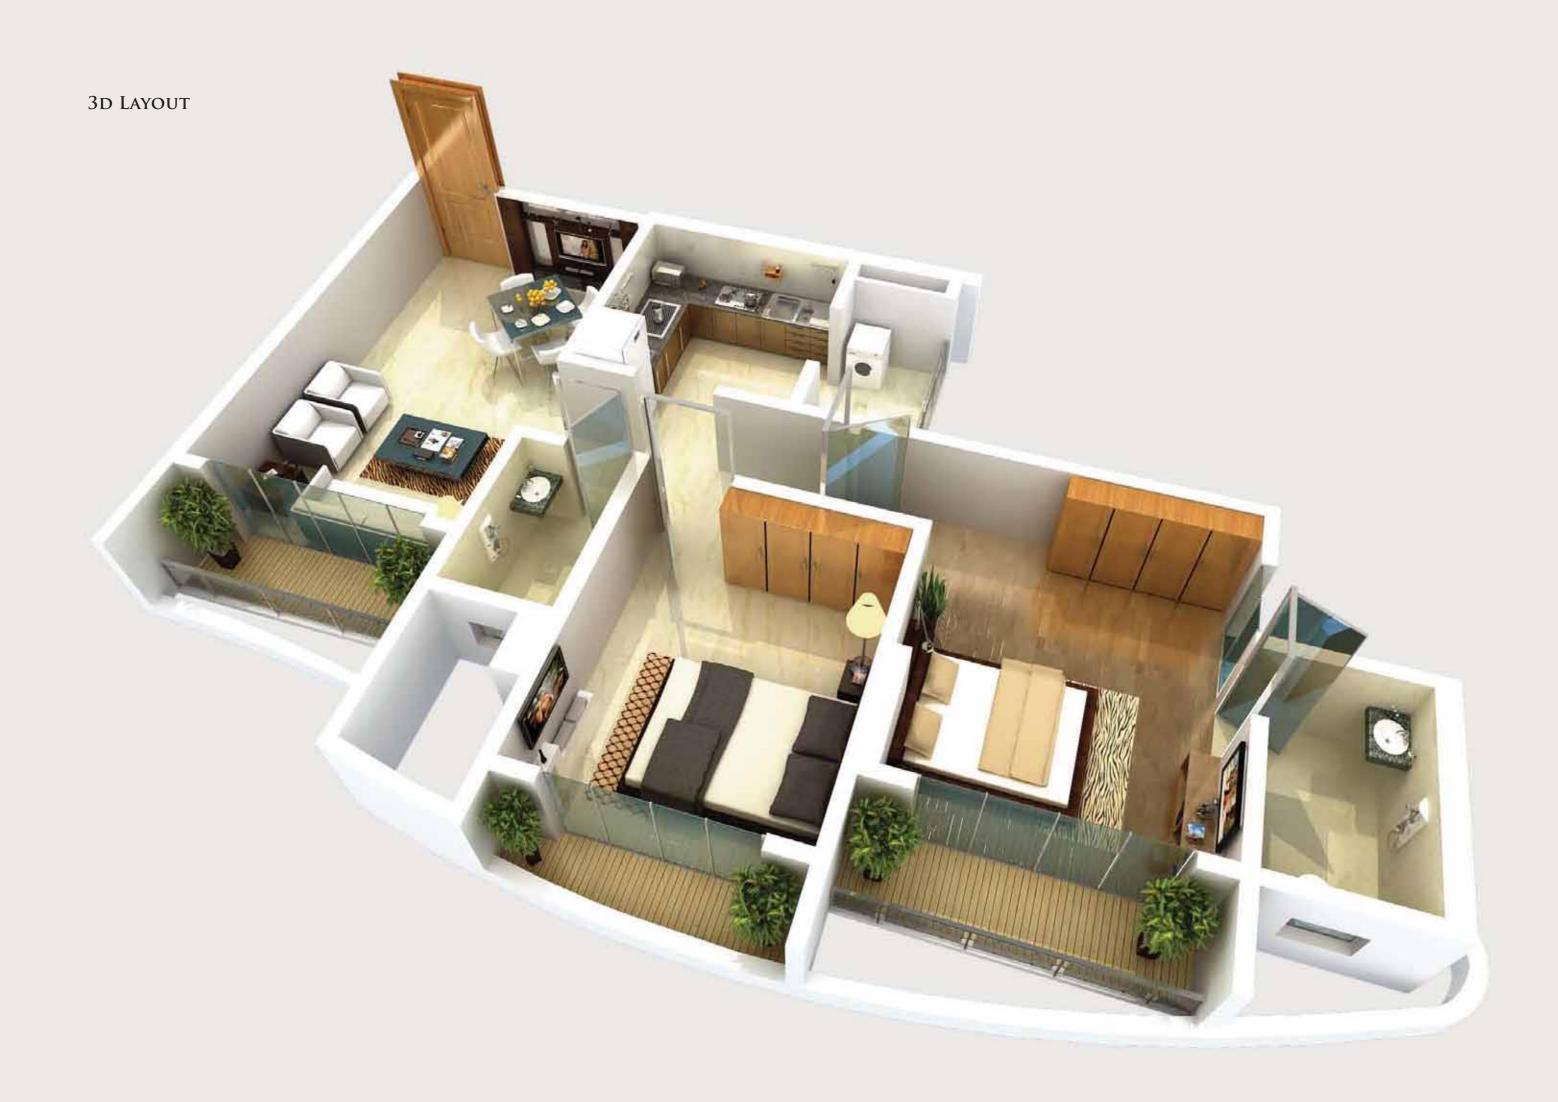

# O A S I S

Invest in your family.

Kandivili East

2, 2.5 and 3 Bhk Luxury Residences

The Oasis doesn't just stand out from a distance. It comes with many privileges to pamper your lifestyle.

## LUXURIOUS AMENITIES

ELEGANT VITRIFIED TILES FLOORING
FRENCH WINDOWS
DESIGNER WALL TILES
PREMIUM BATHROOM FITTINGS
WOODEN FLOORING IN THE MASTER BEDROOM
WIFI CONNECTIVITY
VIDEO DOOR PHONE