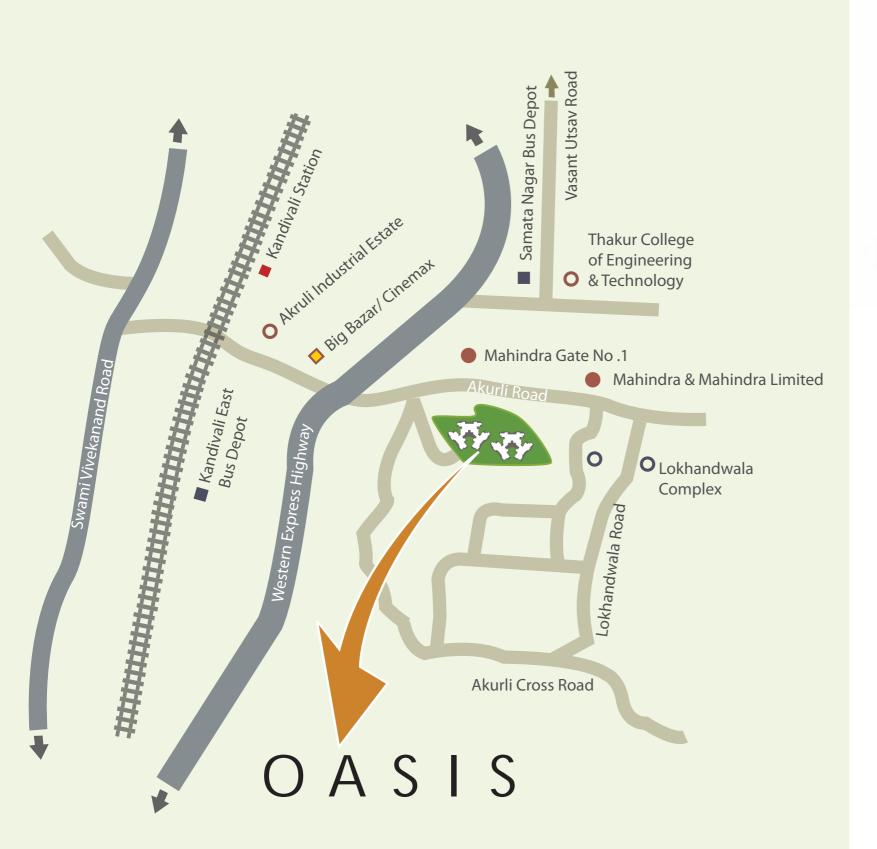

#### IDEAL LOCATION

As the name suggests. Oasis is a picturesque and calm locale situated in the heart of Mumbai's suburb, Kandivali East. It is well within 15 minutes of all important destinations such as the Railway Station, Highways, Malls or Restaurants.