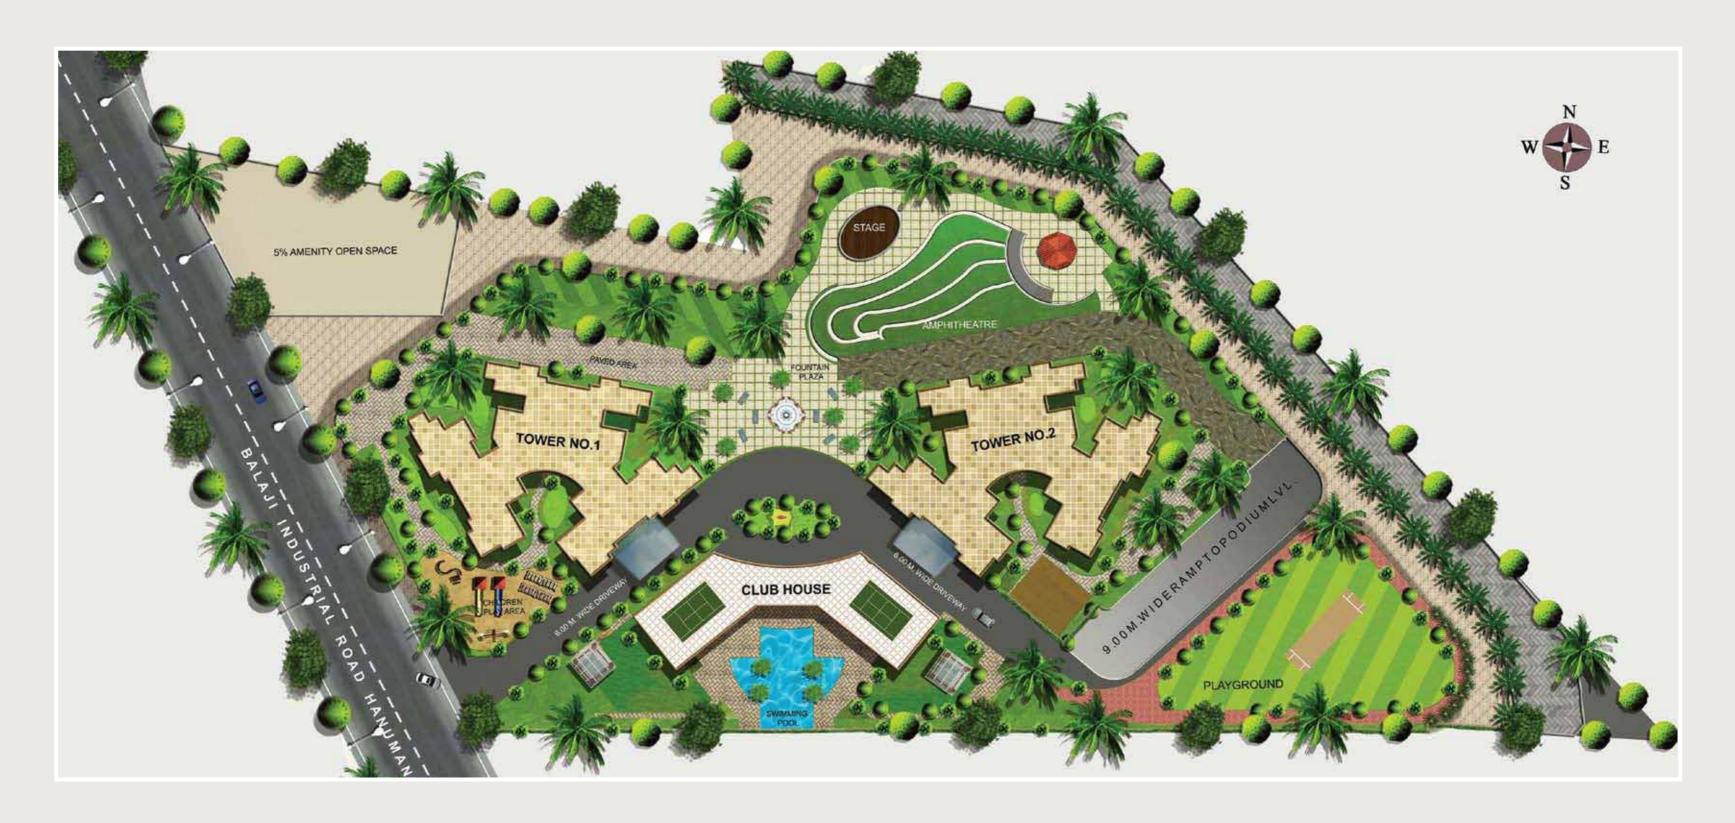

## A VIEW FROM THE TOP

#### IDEAL LOCATION

As the name suggests. Oasis is a picturesque and calm locale situated in the heart of Mumbai's suburb, Kandivali East. It is well within 15 minutes of all important destinations such as the Railway Station, Highways, Malls or Restaurants.