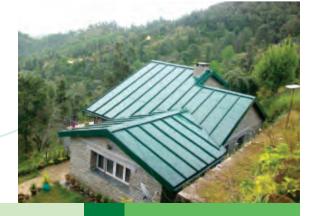

#### **COTTAGE EXTERIORS**

| ROOF                        | Wooden truss with metal deck roofing (Nainital/<br>Ranikhet Pattern Hill Roof with wood insulation) |
|-----------------------------|-----------------------------------------------------------------------------------------------------|
| WALLFINISHES                | Weather Resistant Antifungal Paint                                                                  |
| RAILING                     | Wooden                                                                                              |
| <b>DECK (Living/ Front)</b> | Anti Skid Tiles/ Stone                                                                              |
| DECK (Entry-Side)           | Green/ Paved                                                                                        |