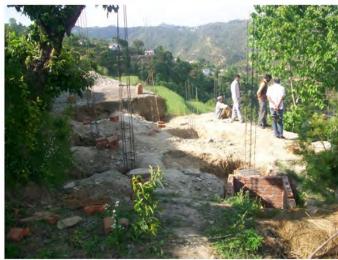

#### **GENERAL INFRASTRUCTURE**

| STRUCTURE                     | Earthquake Resistant Framed Structure                                                                                              |
|-------------------------------|------------------------------------------------------------------------------------------------------------------------------------|
| WATER                         | 24 hr Water Supply                                                                                                                 |
| LIGHTENING PROTECTION SYSTEM  | Earth Pit and Lightening Arresters                                                                                                 |
| HOT WATER DISTRIBUTION SYSTEM | Geysers Points at Appropriate Locations                                                                                            |
| ELECTRICAL & COMMUNICATION    | Modular Switches, Light Fixtures with Distribution through MCB's (Brand-<br>Havells or Equivalent). Satellite TV (only conduiting) |
| HEATING                       | Electrical Provisions for Heaters     Fireplace in Living\Dining area                                                              |
| SERVANT ROOMS                 | Available on Demand*                                                                                                               |