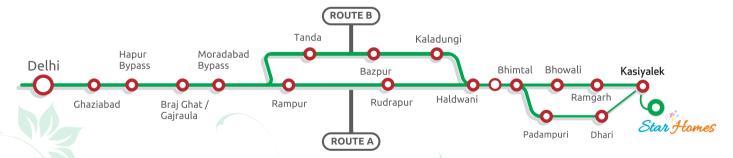

#### **HOW TO REACH**

—— Distance from **Delhi - 330 km** (approx.) • Distance from Railhead **Kathgodam - 55 km** (approx.) ——

Excellent Lifestyle, Beyond Limits