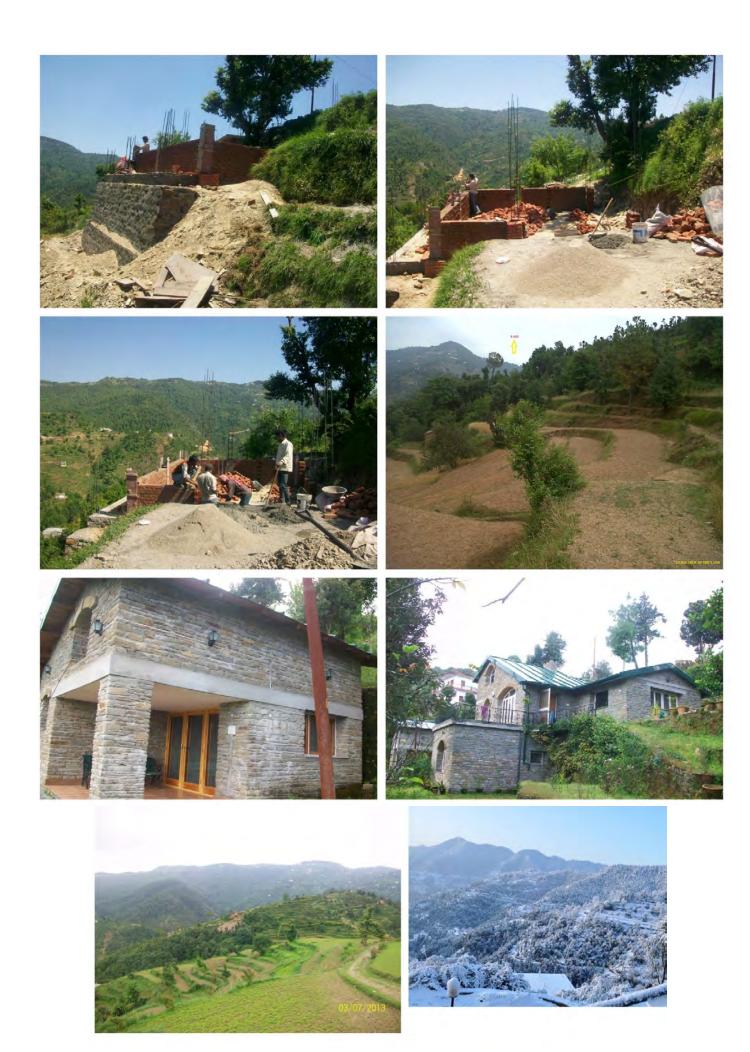

#### **Star Homes**

Star Homes is located in the picturesque Mukteshwar Valley, surrounded by iconic tourist attractions, topped with dream like environments. Choicest of plots, one and two bedroom luxurious cottages are just waiting to become your summer home, holiday retreat, private hide out. Well, Star Homes is all you can pinch yourself for.

# Your Second Home STAR HOMES FEATURES

Located at 6000 ft. with excellent weather Snowfall in Winters

Surrounded by highly developed natural vegetation & apple orchards.

Modern, aesthetic and traditional hill design

## How GREEN is MY ESTATE

Beyond vast stretches of a natural green carpet, beyond trees, birds, flowers and hills, there is a silent yet ceaseless process of renewal and revival striving at the heart of this paradise.