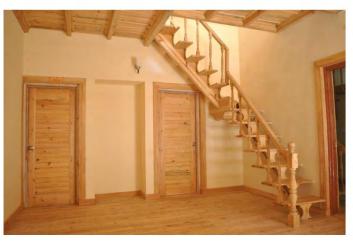

| COTTAGE INTERIORS       |               |                                                                                            |
|-------------------------|---------------|--------------------------------------------------------------------------------------------|
| LIVING/ DINING          | FLOOR         | Wooden                                                                                     |
|                         | WALL FINISHES | Plastic Emulsion                                                                           |
|                         | CEILING       | Oil Bound Distemper/ Wooden whereever required**                                           |
|                         | DOORS         | Wooden Doors (Accessories in Brass/ SS)                                                    |
|                         | WINDOWS       | Wooden with Glass of Standard Make                                                         |
|                         | FLOOR         | Wooden                                                                                     |
| BEDROOMS                | WALL FINISHES | Plastic Emulsion                                                                           |
|                         | CEILING       | <ul><li>Oil Bound Distemper/ Wooden on 1st Floor</li><li>Wooden Ceiling in Attic</li></ul> |
|                         | DOORS         | Wooden Doors (Accessories in Brass/ SS)                                                    |
|                         | WINDOWS       | Wooden with Glass of Standard Make                                                         |
|                         | FLOOR         | Wooden                                                                                     |
| STAIRCASE<br>(INTERNAL) | WALL FINISHES | <ul><li>Plastic Emulsion</li><li>Dados along the length.</li></ul>                         |
|                         | CEILING       | Double Height/ Wooden                                                                      |
|                         | WINDOWS       | Wooden with Glass of Standard Make                                                         |