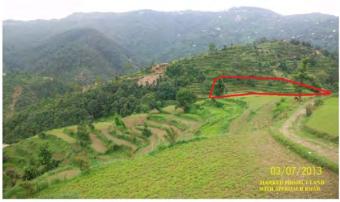

#### **Star Homes**

Star Homes is located in the picturesque Mukteshwar Valley, surrounded by iconic tourist attractions, topped with dream like environments. Choicest of plots, one and two bedroom luxurious cottages are just waiting to become your summer home, holiday retreat, private hide out. Well, Star Homes is all you can pinch yourself for.

- Limited Number of Plots & Cottages
- Plots with size 120 240 sq yard
- 1 bedroom duplex cottage with 750 sqft on 120 sq yard free hold plot
- 2 bedroom duplex cottage with 1150 sqft on 200 sq yard free hold plot
- Wood insulated sloping metal roof.
   Open Kitchen
- Gated Community