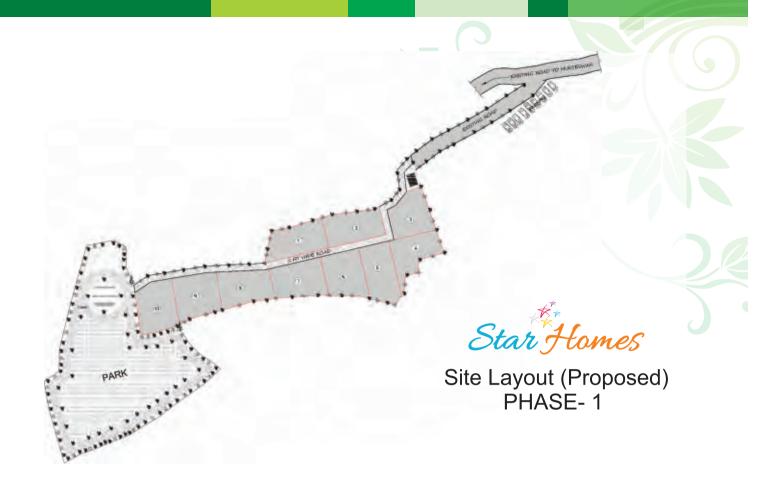

#### **Star Homes**

Star Homes is located in the picturesque Mukteshwar Valley, surrounded by iconic tourist attractions, topped with dream like environments. Choicest of plots, one and two bedroom luxurious cottages are just waiting to become your summer home, holiday retreat, private hide out. Well, Star Homes is all you can pinch yourself for.

- Limited Number of Plots & Cottages
- Plots with size 120 240 sq yard
- 1 bedroom duplex cottage with 750 sqft on 120 sq yard free hold plot
- 2 bedroom duplex cottage with 1150 sqft on 200 sq yard free hold plot
- Wood insulated sloping metal roof.
   Open Kitchen
- Gated Community