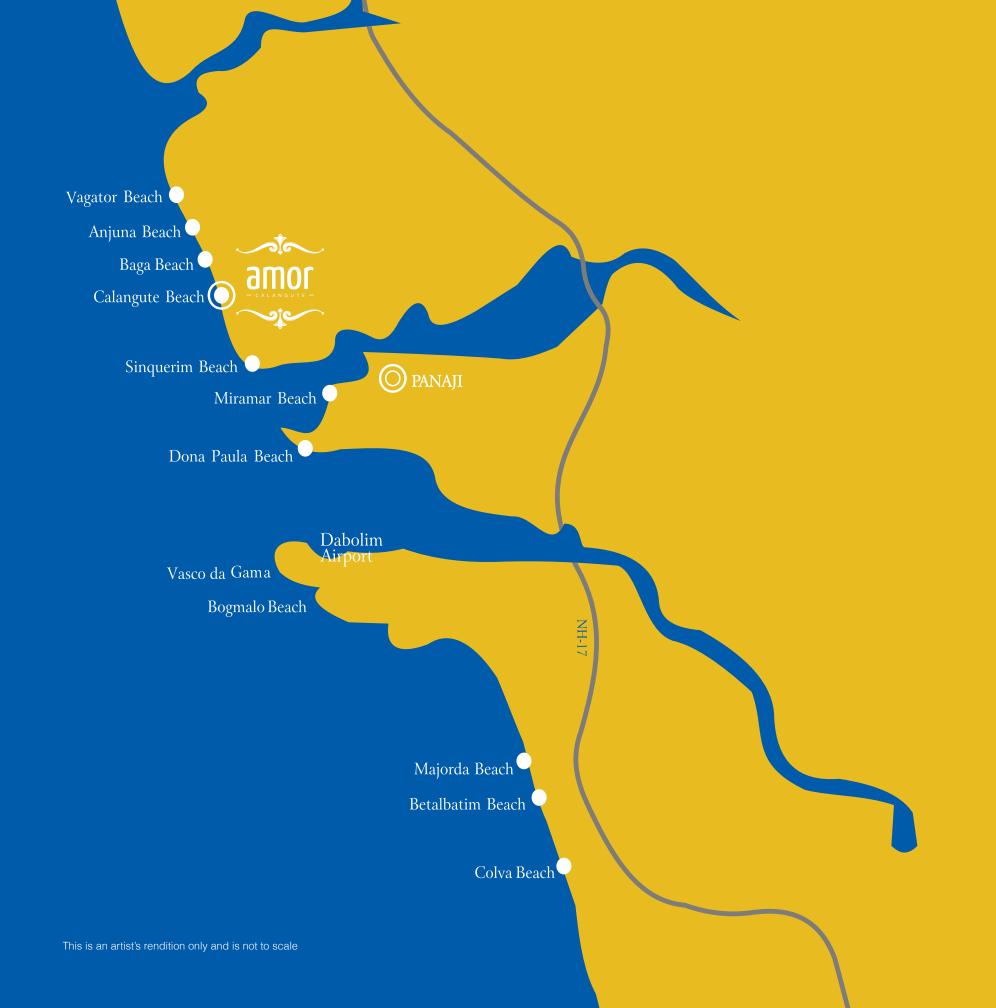

**ELEVATIONS & INTERIORS** 

LOCATION MAP, SITE PLAN
FLOOR PLANS AND
SPECIFICATIONS

LOCATED IN THE HEART OF GOA

#### KEY DISTANCES

Calangute Beach — 600Mts
Baga Beach — 2 Kms
Anjuna Beach — 7 Kms
Panjim — 15 Kms
Dona Paula — 20 Kms.
Airport — 35 Kms

SITE PLAN