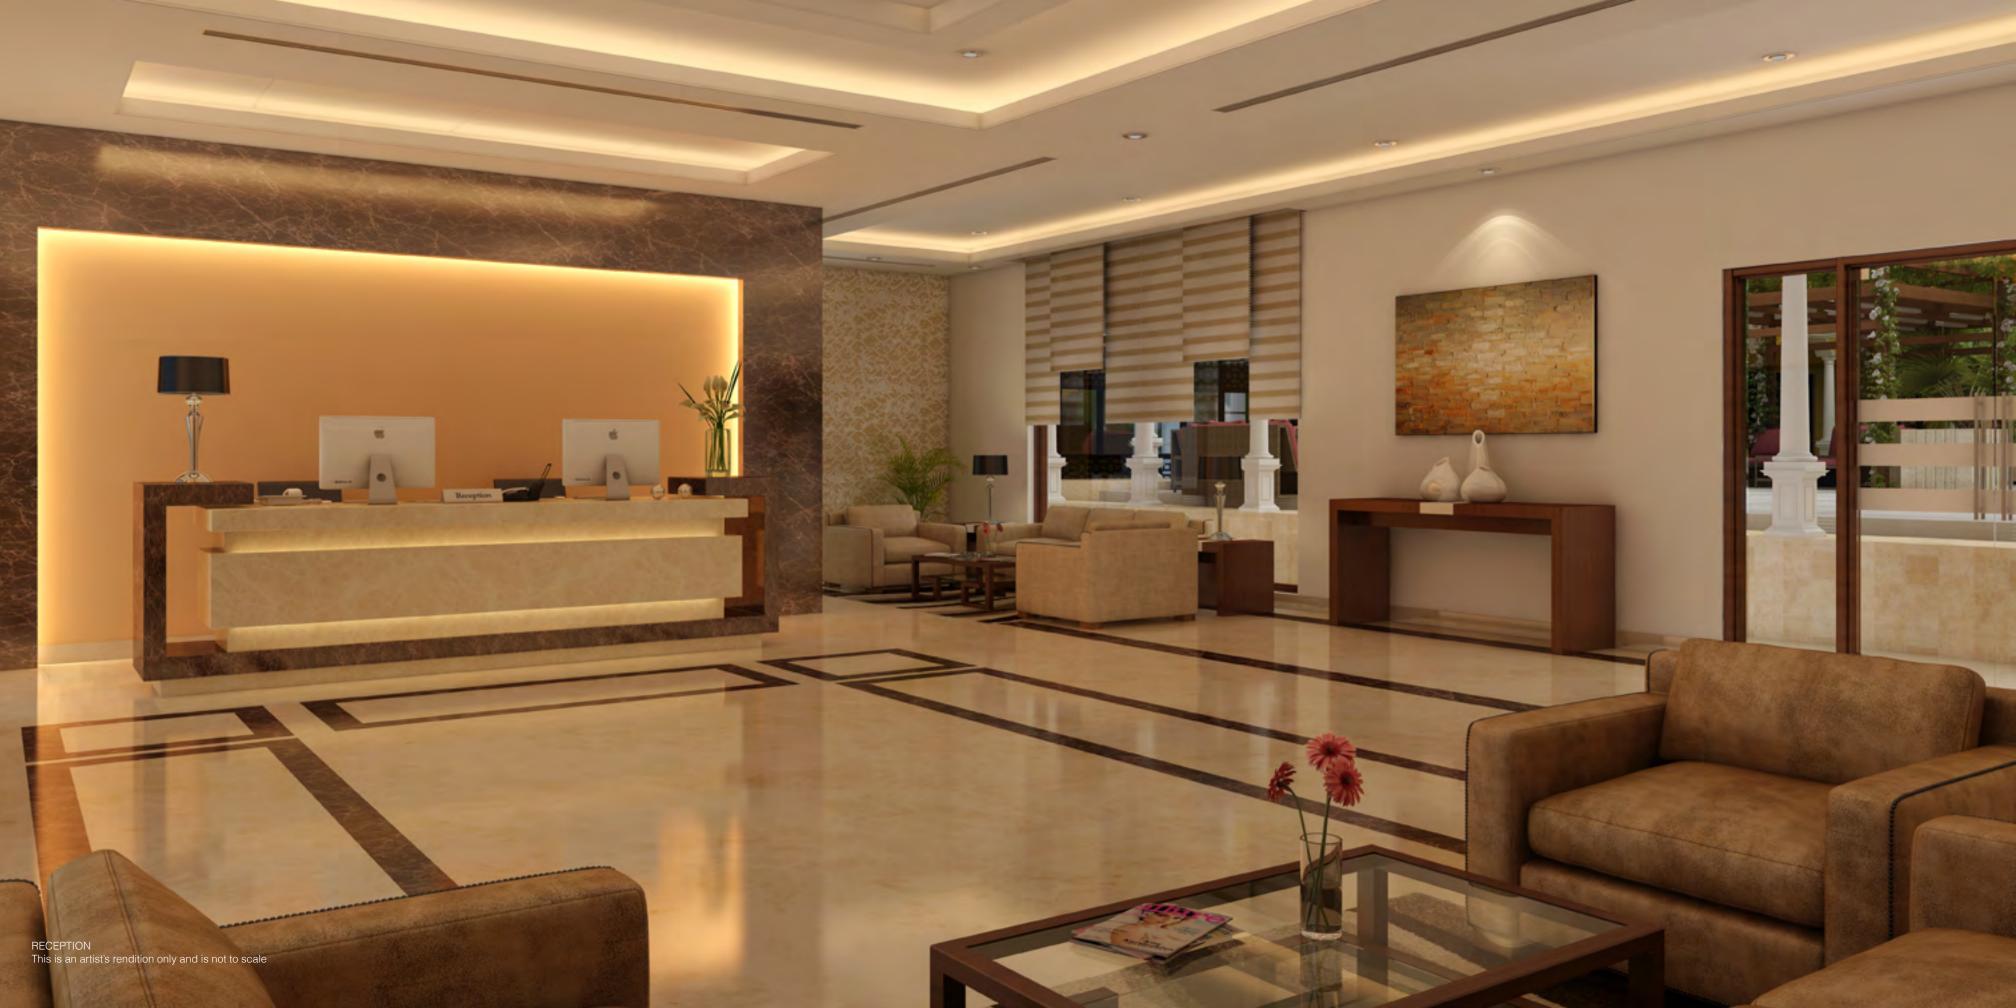

| RECEPTION     |                                                    |
|---------------|----------------------------------------------------|
|               |                                                    |
| FLOORING      | Indian Marble                                      |
| CEILING       | Pop False Ceiling With Coves And Cornices          |
| WALLS         | Stucco/Texture Paint                               |
| WOODWORK      | Doors – Teak Wood Doors With Panels As Per Design. |
|               | Doors Hardware - Dorset/Dorma                      |
| WINDOWS       | Anodised Aluminium With Toughened Glass            |
| GLASS WORK    | 8Mm Toughened Glass In Windows                     |
| HVAC          | Split AC - 3 Star Rating                           |
|               |                                                    |
| GYM/CLUBHOUSE |                                                    |
| FLOORING      | Tiles                                              |
| CEILING       | Pop False Ceiling With Coves And Cornices          |
| WALLS         | Stucco/Texture Paint                               |
| WOODWORK      | Doors – Flush Doors With Veneer Finish Both Sides. |
|               | Doors Hardware – Dorset/Dorma                      |
| WINDOWS       | Anodised Aluminium With Toughened Glass            |
| GLASSWORK     | 8Mm Toughened Glass In Windows                     |
| HVAC          | Split AC - 3 Star Rating                           |
|               |                                                    |
| STAFF AREAS   |                                                    |
| FLOORING      | Tiles                                              |
| CEILING       | T-Grid False Ceiling                               |
| WALLS         | Oil Bound Distemper                                |
| WOODWORK      | Doors — Flush Doors With Veneer Finish Both Sides. |
|               | Doors Hardware – Dorset/Dorma                      |
| WINDOWS       | Anodised Aluminium With Toughened Glass            |
| GLASSWORK     | 6Mm Toughened Glass In Windows                     |