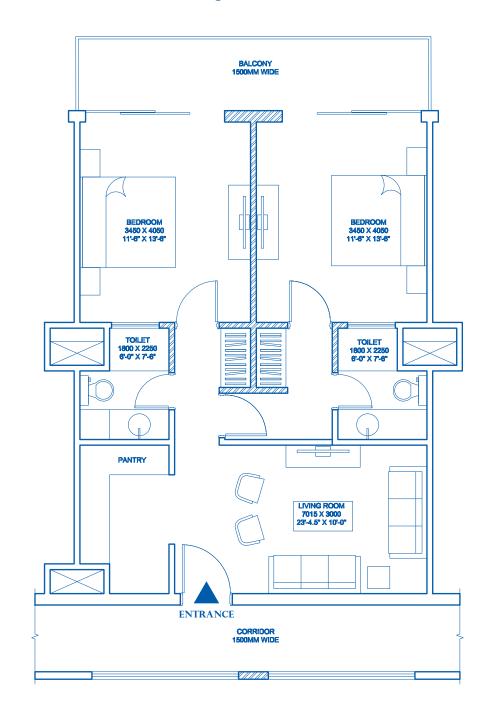

## FLOOR PLAN | UNIT C1 - 1120 SQ.FT | 9 UNITS

1 Bedroom, Living Room, Pantry & Balcony