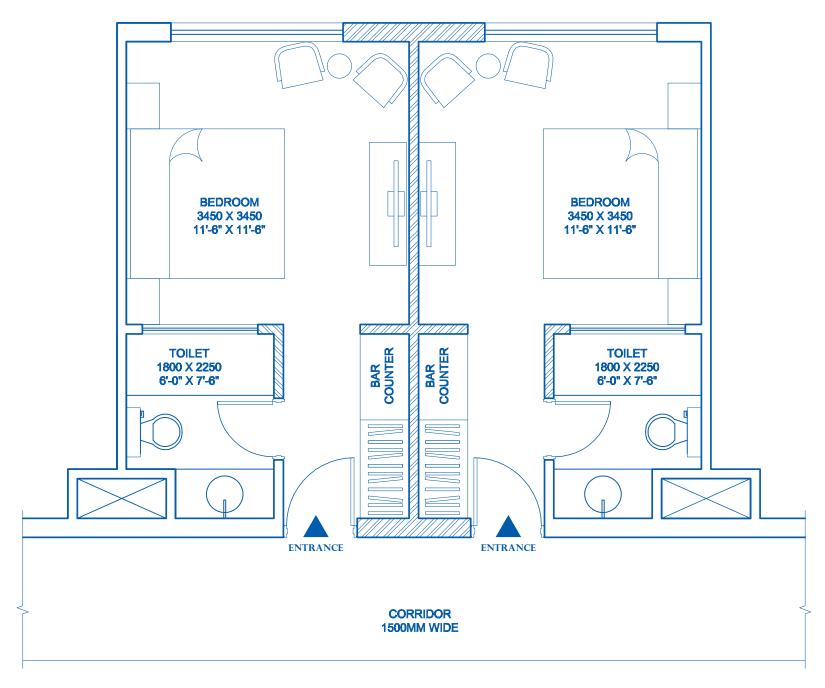

lity agency.

While you are away, enjoy the revenue shares.







**ELEVATIONS & INTERIORS** 























LOCATION MAP, SITE PLAN
FLOOR PLANS AND
SPECIFICATIONS







LOCATED IN THE HEART OF GOA



#### KEY DISTANCES

Calangute Beach — 600Mts
Baga Beach — 2 Kms
Anjuna Beach — 7 Kms
Panjim — 15 Kms
Dona Paula — 20 Kms.
Airport — 35 Kms



SITE PLAN







# FLOOR PLAN | UNIT A - 635 SQ.FT | 70 UNITS

1 Bedroom, Living Room, Pantry





#### FLOOR PLAN | UNIT B - 1270 SQ.FT | 9 UNITS

2 Bedroom, Living Room, Pantry & Balcony





## FLOOR PLAN | UNIT C1 - 1120 SQ.FT | 9 UNITS

1 Bedroom, Living Room, Pantry & Balcony





#### FLOOR PLAN | UNIT C2 - 1280 SQ.FT | 6 UNITS

1 Bedroom, Living Room, Pantry & Terrace





# FLOOR PLAN | UNIT D - 335 SQ.FT | 9 UNITS

1 Bedroom Studio









| TYPICAL UNIT                   |                                                               |
|--------------------------------|---------------------------------------------------------------|
| FLOORING                       | Bedroom/Living Room - Tiles                                   |
|                                | Bathroom – Tiles                                              |
|                                | Terrace/Balcony —Tiles                                        |
| CEILING                        | Bedroom/Living Room — Pop False Ceiling With Coves & Cornices |
|                                | Bathroom —T-Grid False Ceiling                                |
| WALLS                          | Bedroom/Living Room – Plastic Emulsion Paint                  |