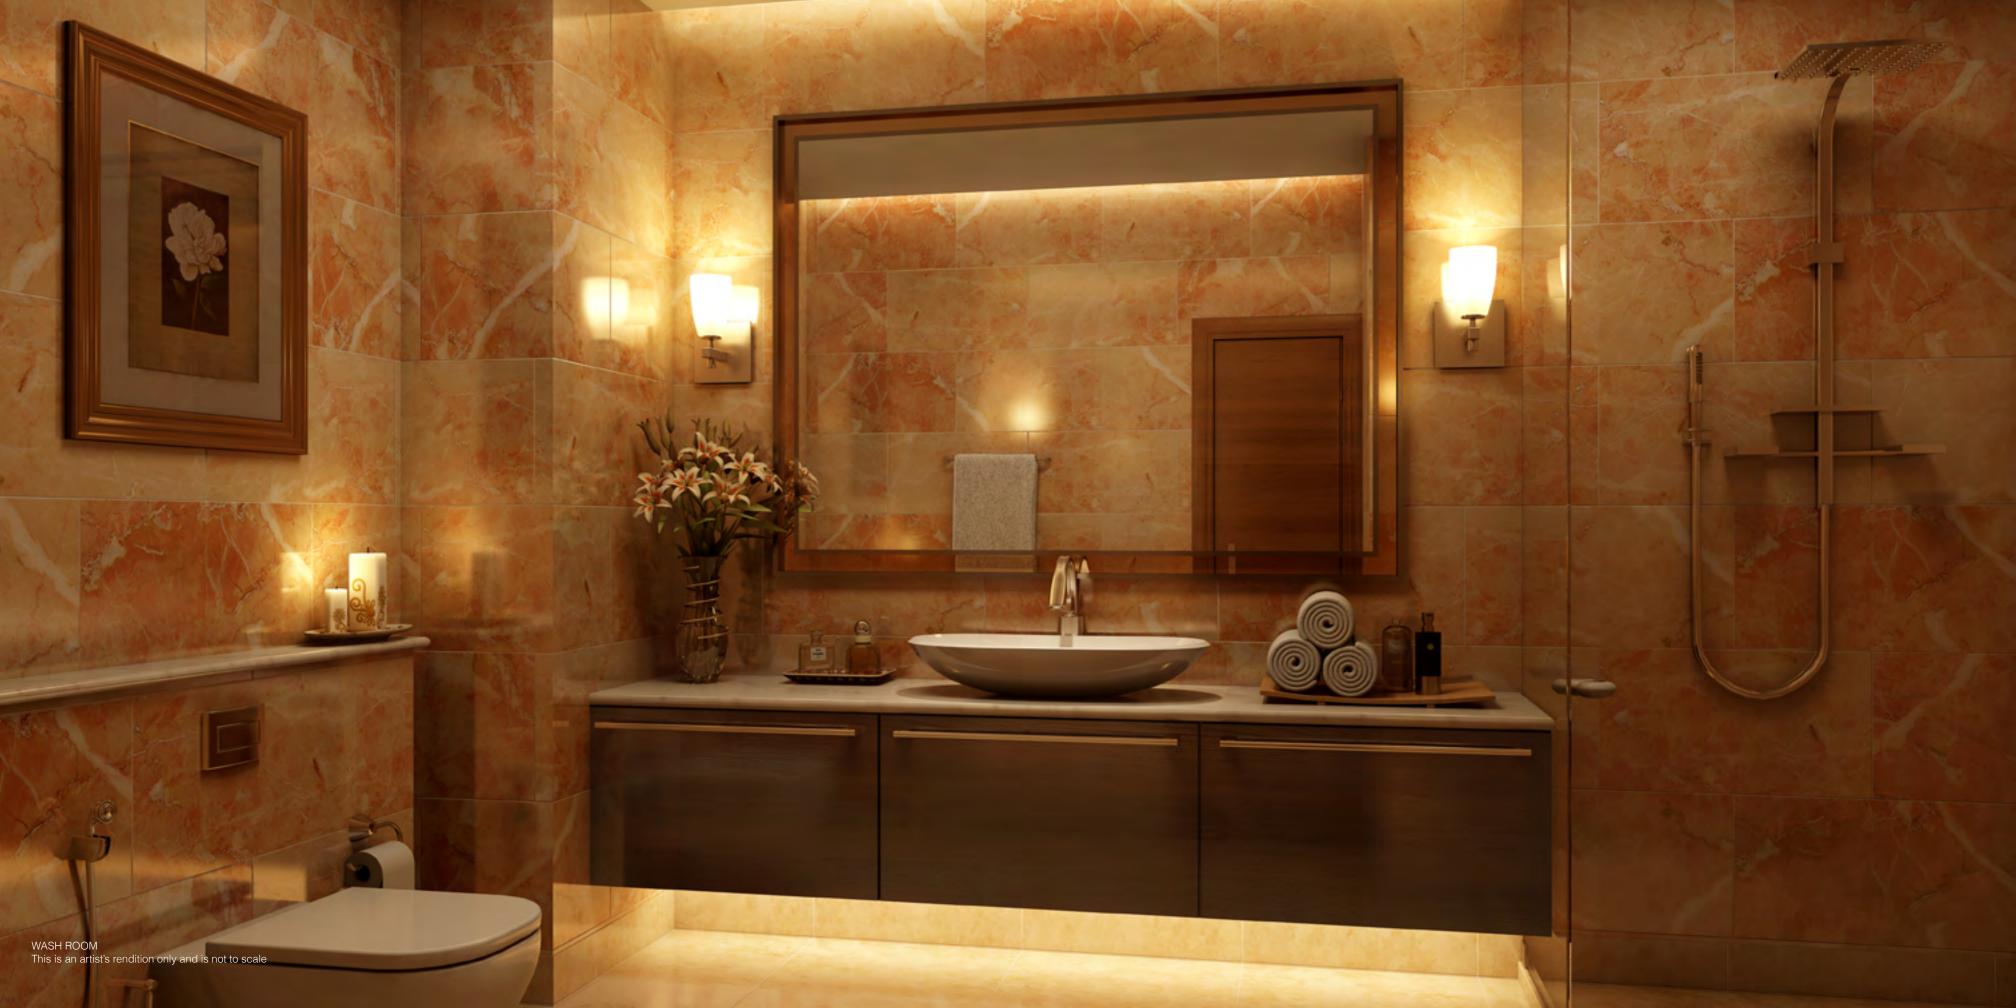

# FLOOR PLAN | UNIT D - 335 SQ.FT | 9 UNITS

1 Bedroom Studio

| TYPICAL UNIT                   |                                                               |
|--------------------------------|---------------------------------------------------------------|
| FLOORING                       | Bedroom/Living Room - Tiles                                   |
|                                | Bathroom – Tiles                                              |
|                                | Terrace/Balcony —Tiles                                        |
| CEILING                        | Bedroom/Living Room — Pop False Ceiling With Coves & Cornices |
|                                | Bathroom —T-Grid False Ceiling                                |
| WALLS                          | Bedroom/Living Room – Plastic Emulsion Paint                  |
|                                | Bathroom/Pantry — Tiles                                       |
| WOODWORK                       | Doors – Flush Doors With Veneer Finish Both Sides.            |
|                                | Doors Hardware – Dorset/Dorma                                 |
|                                | Bedroom Wardrobe – External Veneer Finish; Internal Laminated |
|                                | Pantry/Bathroom Cabinets – External & Internal Laminated      |
|                                | Wardrobe/Cabinet Hardware – Hettich/Hafele                    |
| WINDOWS                        | Anodised Aluminium With Toughened Glass                       |
| BATHROOM FITTINGS AND FIXTURES | Sanitary Fittings – Jaquar/Duravit/Kohler (Basic Range)       |
|                                | Cp Single Lever Fittings – Jaquar/Kohler (Basic Range)        |
|                                | Geyser – Jaquar/Ao Simth (25 Liters Per Bathroom)             |
| GLASSWORK                      | Windows – 6Mm Toughened Glass                                 |
|                                | Bathrooms — 6Mm Bevelled Mirror                               |
|                                | Shower Enclosures – 10Mm Toughened Glass                      |
|                                | Shower Enclosure Hardware - Ozone                             |
| HVAC                           | Split AC - 3 Star Rating                                      |
|                                |                                                               |
| CORRIDORS/CIRCULATION          |                                                               |
| FLOORING                       | Tiles                                                         |
| CEILING                        | T-Grid False Ceiling                                          |
| WALLS                          | Plastic Emulsion Paint                                        |
| WINDOWS                        | Anodised Aluminium With Toughened Glass                       |
| GLASSWORK                      | 6Mm Toughened Glass In Windows                                |