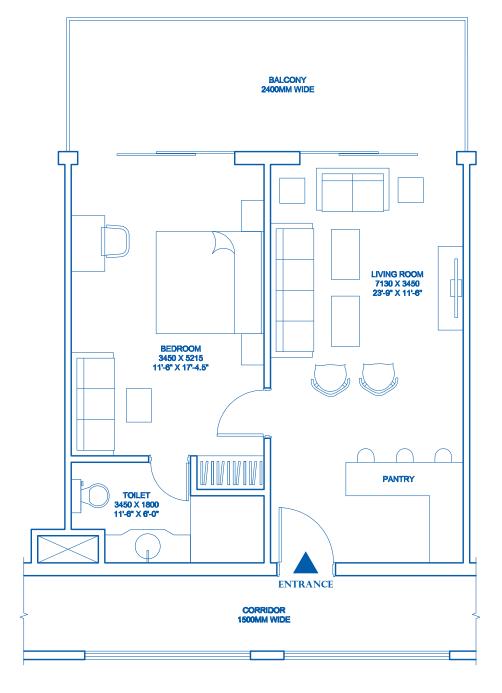

#### FLOOR PLAN | UNIT C2 - 1280 SQ.FT | 6 UNITS

1 Bedroom, Living Room, Pantry & Terrace