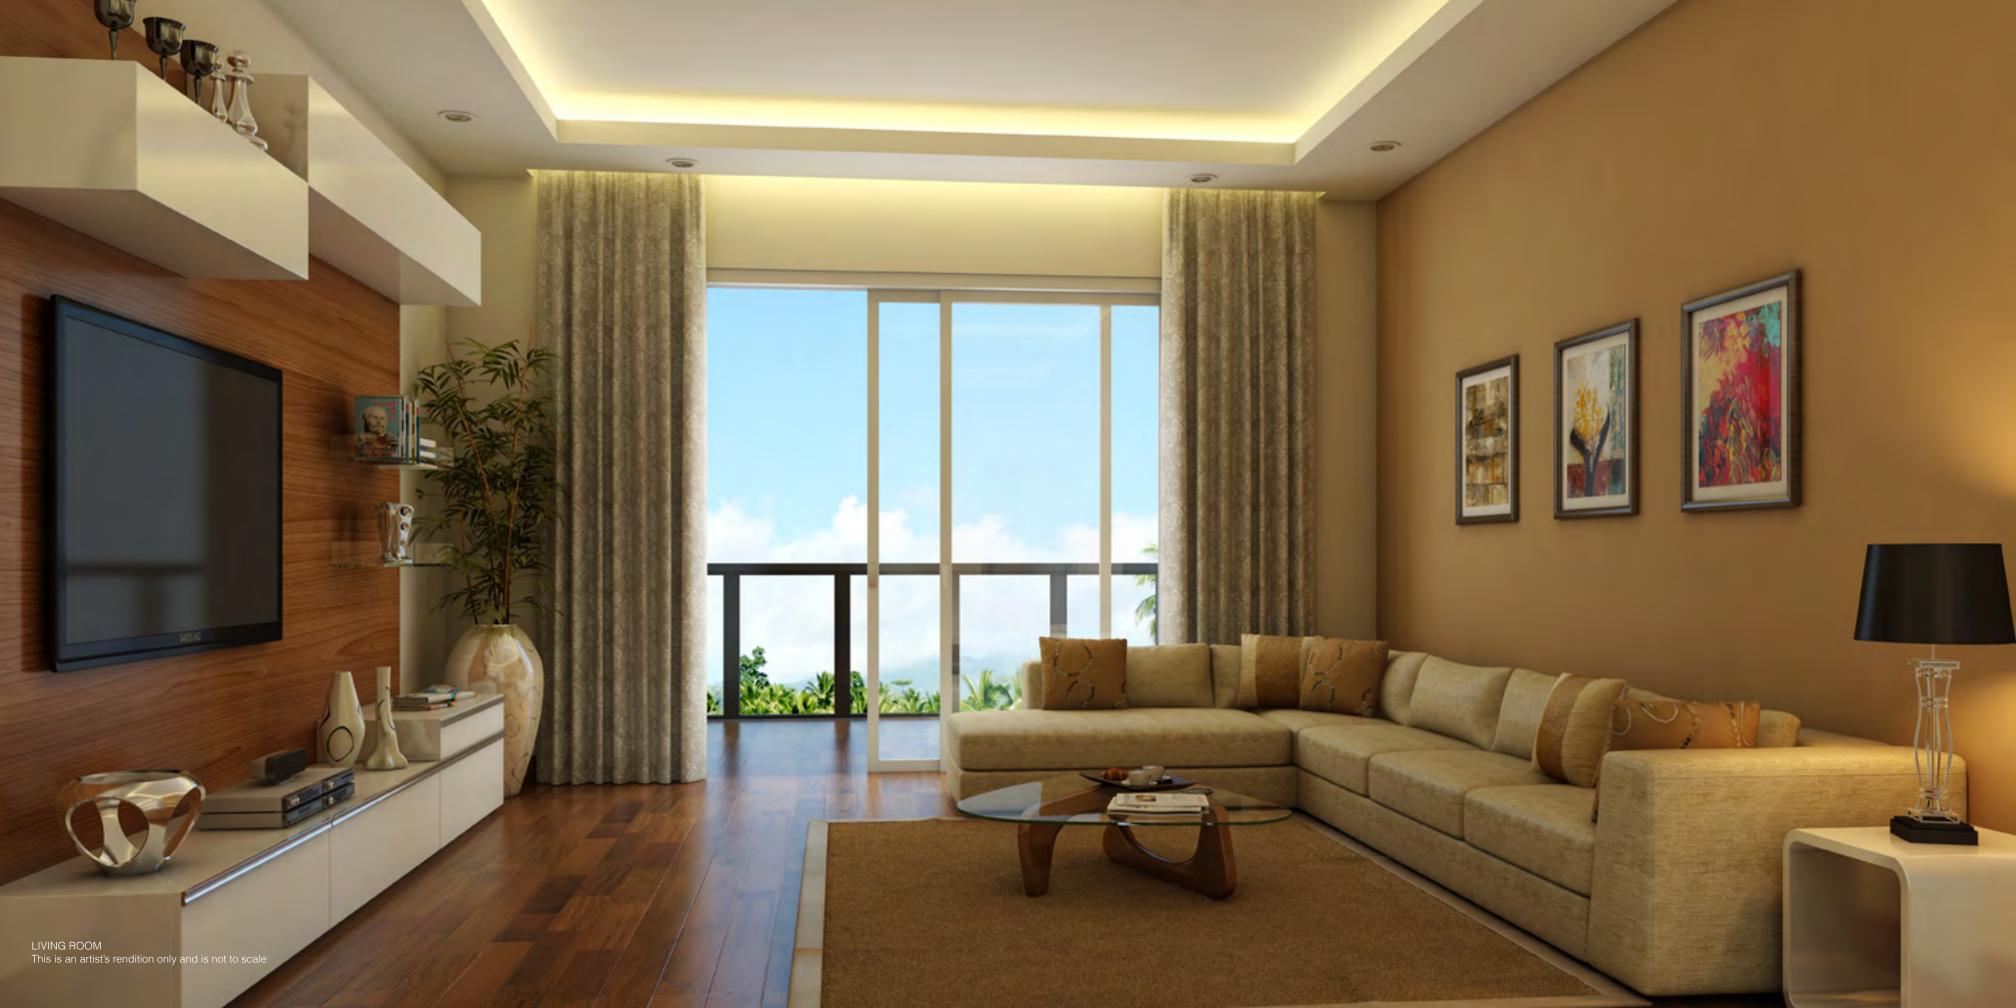

# FLOOR PLAN | UNIT D - 335 SQ.FT | 9 UNITS

1 Bedroom Studio

| TYPICAL UNIT                   |                                                               |
|--------------------------------|---------------------------------------------------------------|
| FLOORING                       | Bedroom/Living Room - Tiles                                   |
|                                | Bathroom – Tiles                                              |
|                                | Terrace/Balcony —Tiles                                        |
| CEILING                        | Bedroom/Living Room — Pop False Ceiling With Coves & Cornices |
|                                | Bathroom —T-Grid False Ceiling                                |
| WALLS                          | Bedroom/Living Room – Plastic Emulsion Paint                  |
|                                | Bathroom/Pantry — Tiles                                       |
| WOODWORK                       | Doors – Flush Doors With Veneer Finish Both Sides.            |
|                                | Doors Hardware – Dorset/Dorma                                 |
|                                | Bedroom Wardrobe – External Veneer Finish; Internal Laminated |
|                                | Pantry/Bathroom Cabinets – External & Internal Laminated      |
|                                | Wardrobe/Cabinet Hardware – Hettich/Hafele                    |
| WINDOWS                        | Anodised Aluminium With Toughened Glass                       |
| BATHROOM FITTINGS AND FIXTURES | Sanitary Fittings – Jaquar/Duravit/Kohler (Basic Range)       |
|                                | Cp Single Lever Fittings – Jaquar/Kohler (Basic Range)        |
|                                | Geyser – Jaquar/Ao Simth (25 Liters Per Bathroom)             |
| GLASSWORK                      | Windows – 6Mm Toughened Glass                                 |
|                                | Bathrooms — 6Mm Bevelled Mirror                               |
|                                | Shower Enclosures – 10Mm Toughened Glass                      |
|                                | Shower Enclosure Hardware - Ozone                             |
| HVAC                           | Split AC - 3 Star Rating                                      |
|                                |                                                               |
| CORRIDORS/CIRCULATION          |                                                               |
| FLOORING                       | Tiles                                                         |
| CEILING                        | T-Grid False Ceiling                                          |
| WALLS                          | Plastic Emulsion Paint                                        |
| WINDOWS                        | Anodised Aluminium With Toughened Glass                       |
| GLASSWORK                      | 6Mm Toughened Glass In Windows                                |