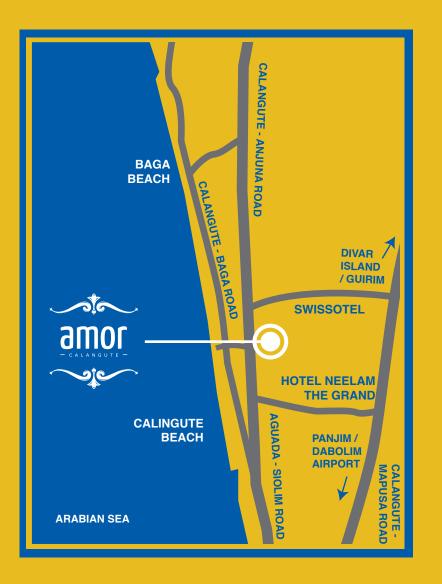

#### KEY DISTANCES

Calangute Beach — 600Mts
Baga Beach — 2 Kms
Anjuna Beach — 7 Kms
Panjim — 15 Kms
Dona Paula — 20 Kms.
Airport — 35 Kms

SITE PLAN