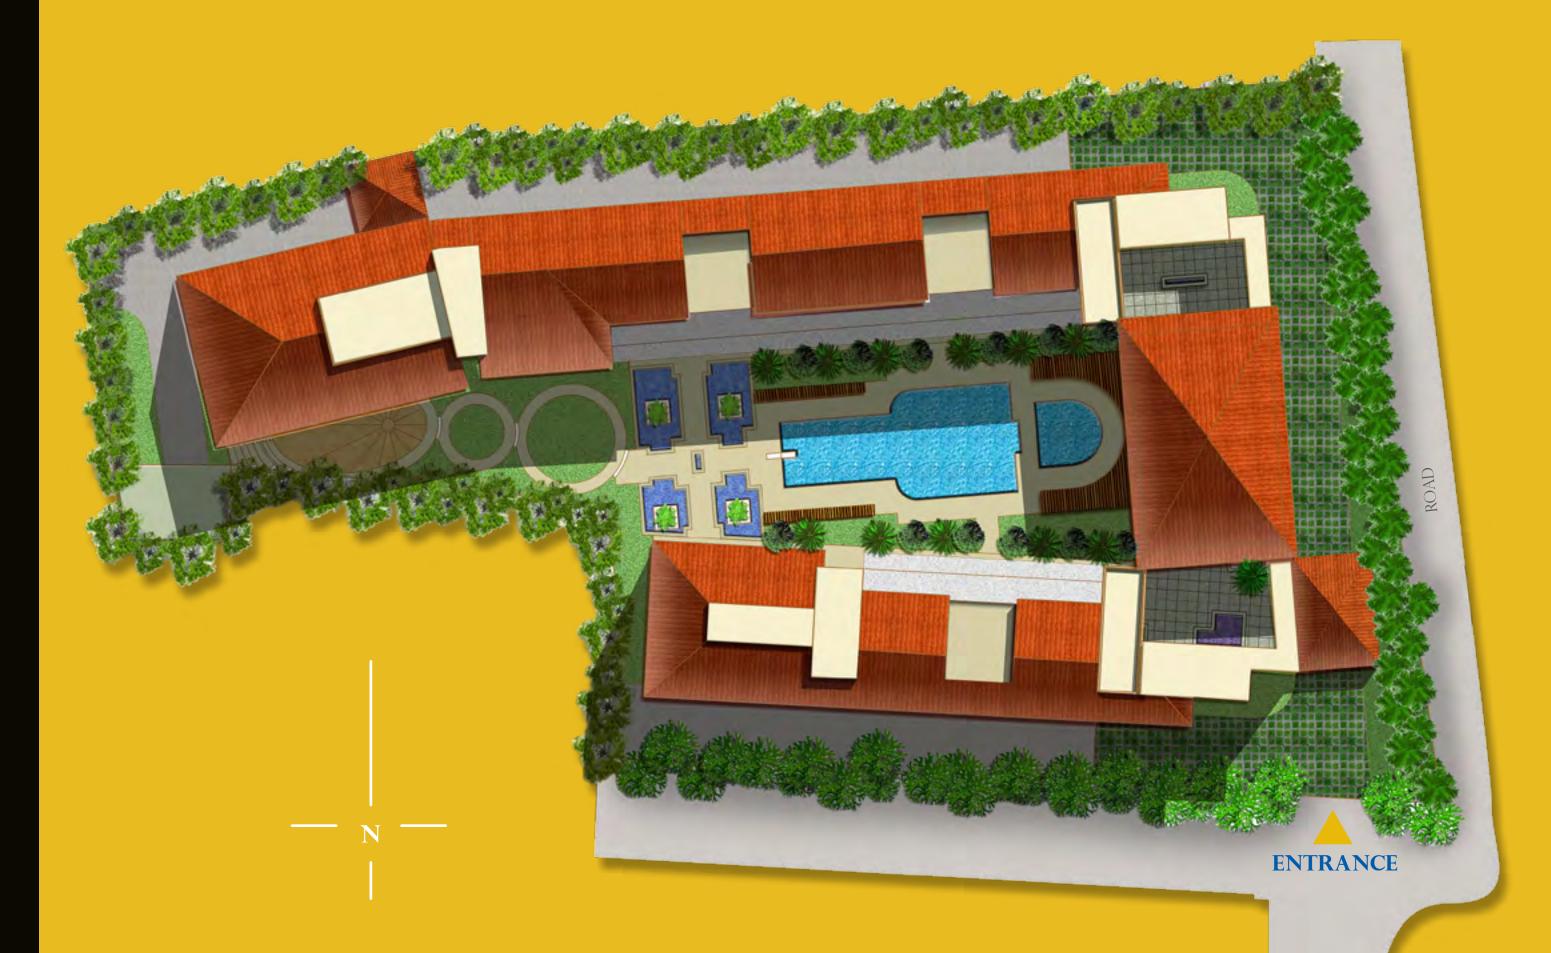

#### KEY DISTANCES

Calangute Beach — 600Mts
Baga Beach — 2 Kms
Anjuna Beach — 7 Kms
Panjim — 15 Kms
Dona Paula — 20 Kms.
Airport — 35 Kms

SITE PLAN