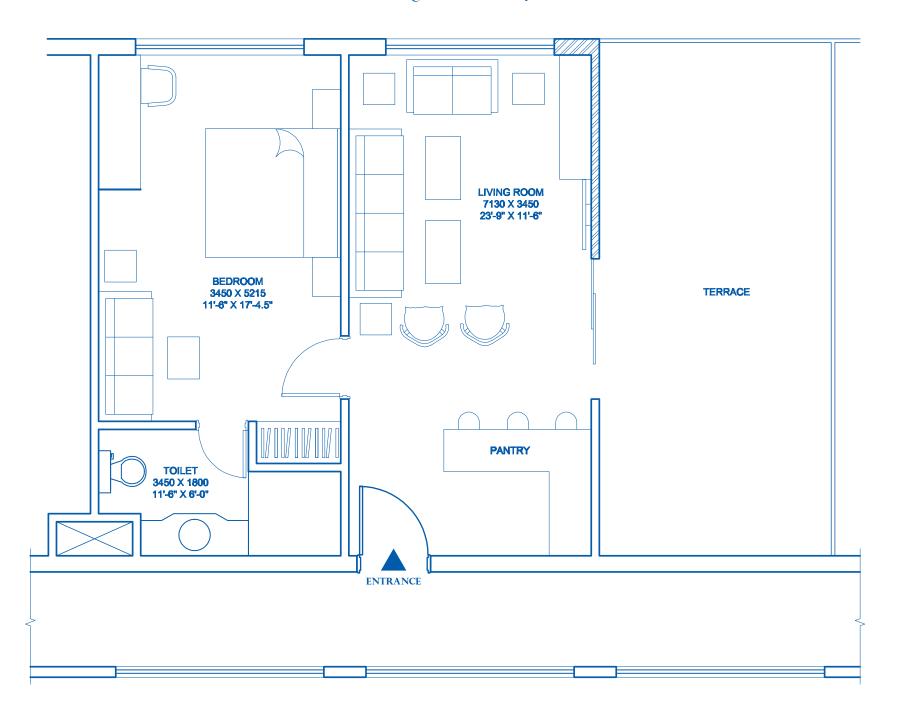

#### FLOOR PLAN | UNIT C2 - 1280 SQ.FT | 6 UNITS

1 Bedroom, Living Room, Pantry & Terrace