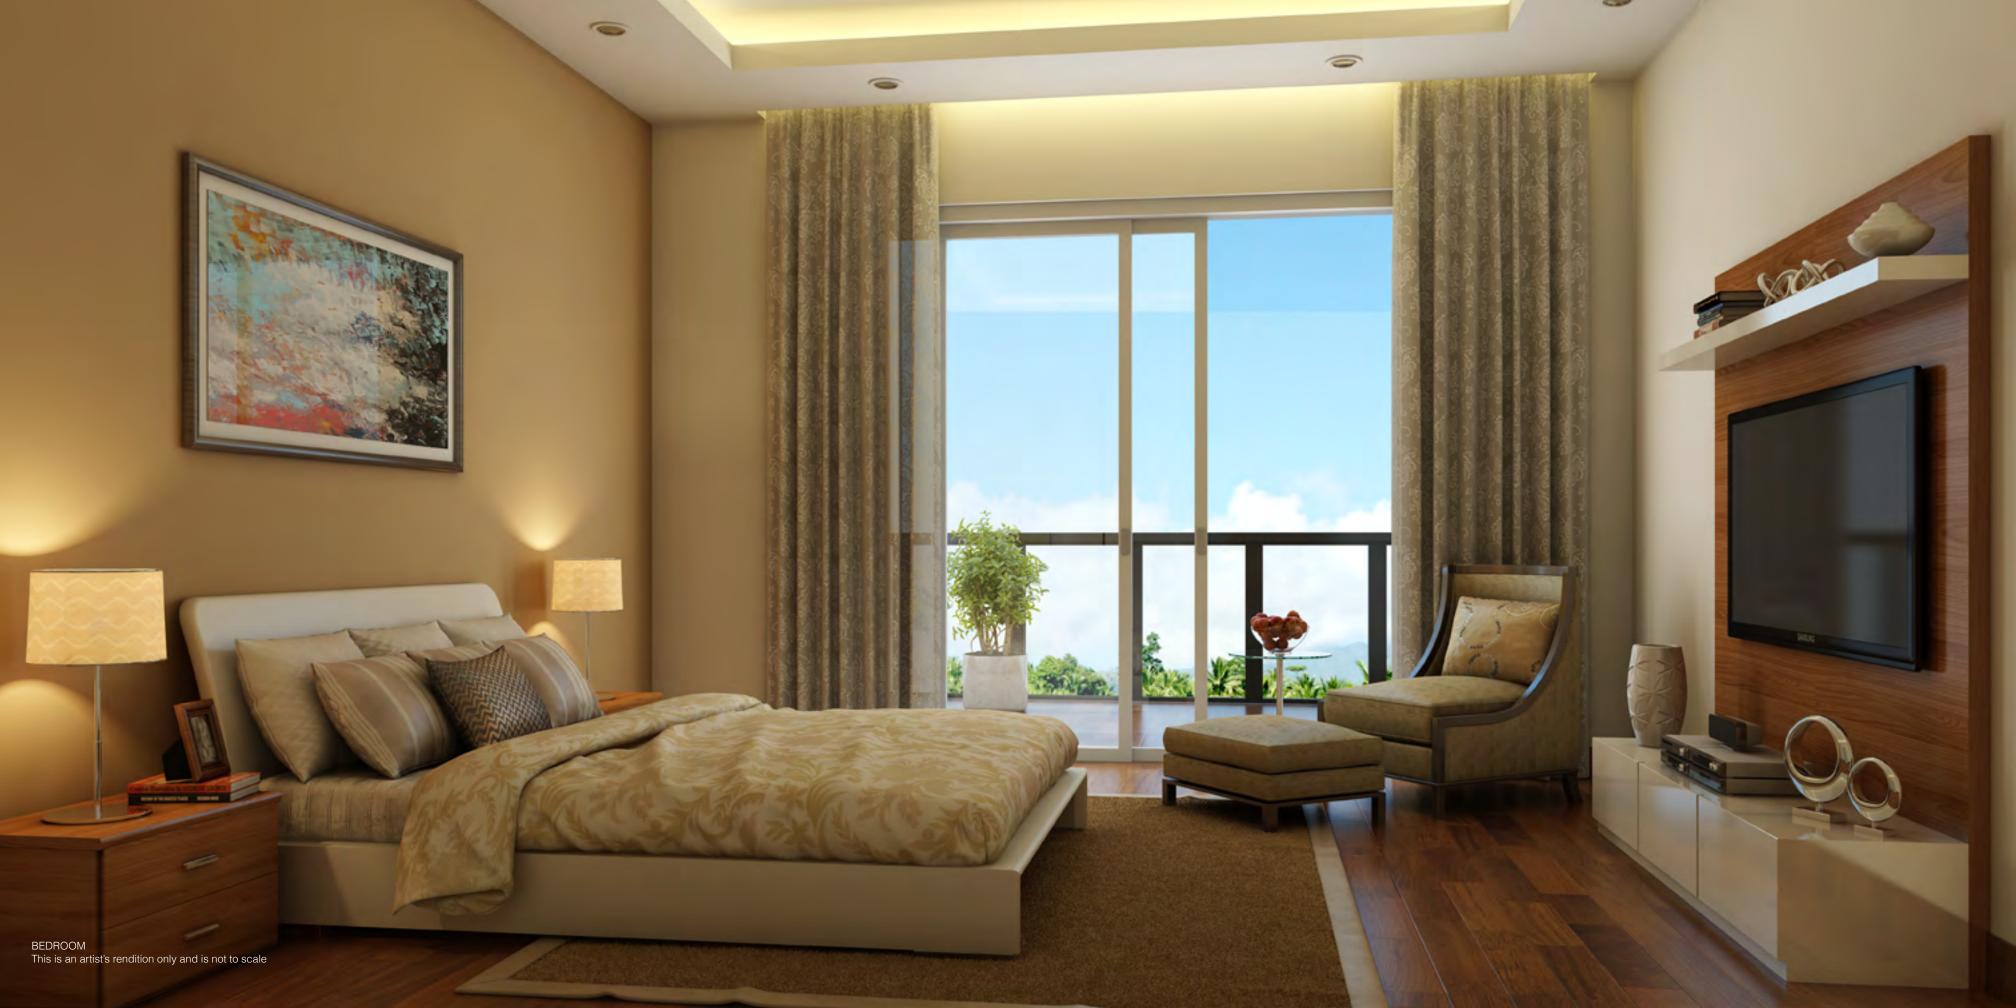

# FLOOR PLAN | UNIT D - 335 SQ.FT | 9 UNITS

1 Bedroom Studio

| TYPICAL UNIT                   |                                                               |
|--------------------------------|---------------------------------------------------------------|
| FLOORING                       | Bedroom/Living Room - Tiles                                   |
|                                | Bathroom – Tiles                                              |
|                                | Terrace/Balcony —Tiles                                        |
| CEILING                        | Bedroom/Living Room — Pop False Ceiling With Coves & Cornices |
|                                | Bathroom —T-Grid False Ceiling                                |
| WALLS                          | Bedroom/Living Room – Plastic Emulsion Paint                  |
|                                | Bathroom/Pantry — Tiles                                       |
| WOODWORK                       | Doors – Flush Doors With Veneer Finish Both Sides.            |
|                                | Doors Hardware – Dorset/Dorma                                 |
|                                | Bedroom Wardrobe – External Veneer Finish; Internal Laminated |
|                                | Pantry/Bathroom Cabinets – External & Internal Laminated      |
|                                | Wardrobe/Cabinet Hardware – Hettich/Hafele                    |
| WINDOWS                        | Anodised Aluminium With Toughened Glass                       |
| BATHROOM FITTINGS AND FIXTURES | Sanitary Fittings – Jaquar/Duravit/Kohler (Basic Range)       |
|                                | Cp Single Lever Fittings – Jaquar/Kohler (Basic Range)        |
|                                | Geyser – Jaquar/Ao Simth (25 Liters Per Bathroom)             |
| GLASSWORK                      | Windows – 6Mm Toughened Glass                                 |
|                                | Bathrooms — 6Mm Bevelled Mirror                               |
|                                | Shower Enclosures – 10Mm Toughened Glass                      |
|                                | Shower Enclosure Hardware - Ozone                             |
| HVAC                           | Split AC - 3 Star Rating                                      |
|                                |                                                               |
| CORRIDORS/CIRCULATION          |                                                               |
| FLOORING                       | Tiles                                                         |
| CEILING                        | T-Grid False Ceiling                                          |
| WALLS                          | Plastic Emulsion Paint                                        |
| WINDOWS                        | Anodised Aluminium With Toughened Glass                       |
| GLASSWORK                      | 6Mm Toughened Glass In Windows                                |