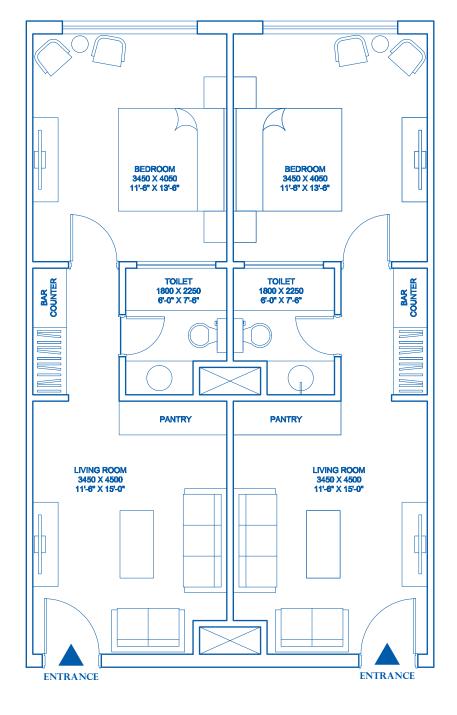

#### FLOOR PLAN | UNIT B - 1270 SQ.FT | 9 UNITS

2 Bedroom, Living Room, Pantry & Balcony