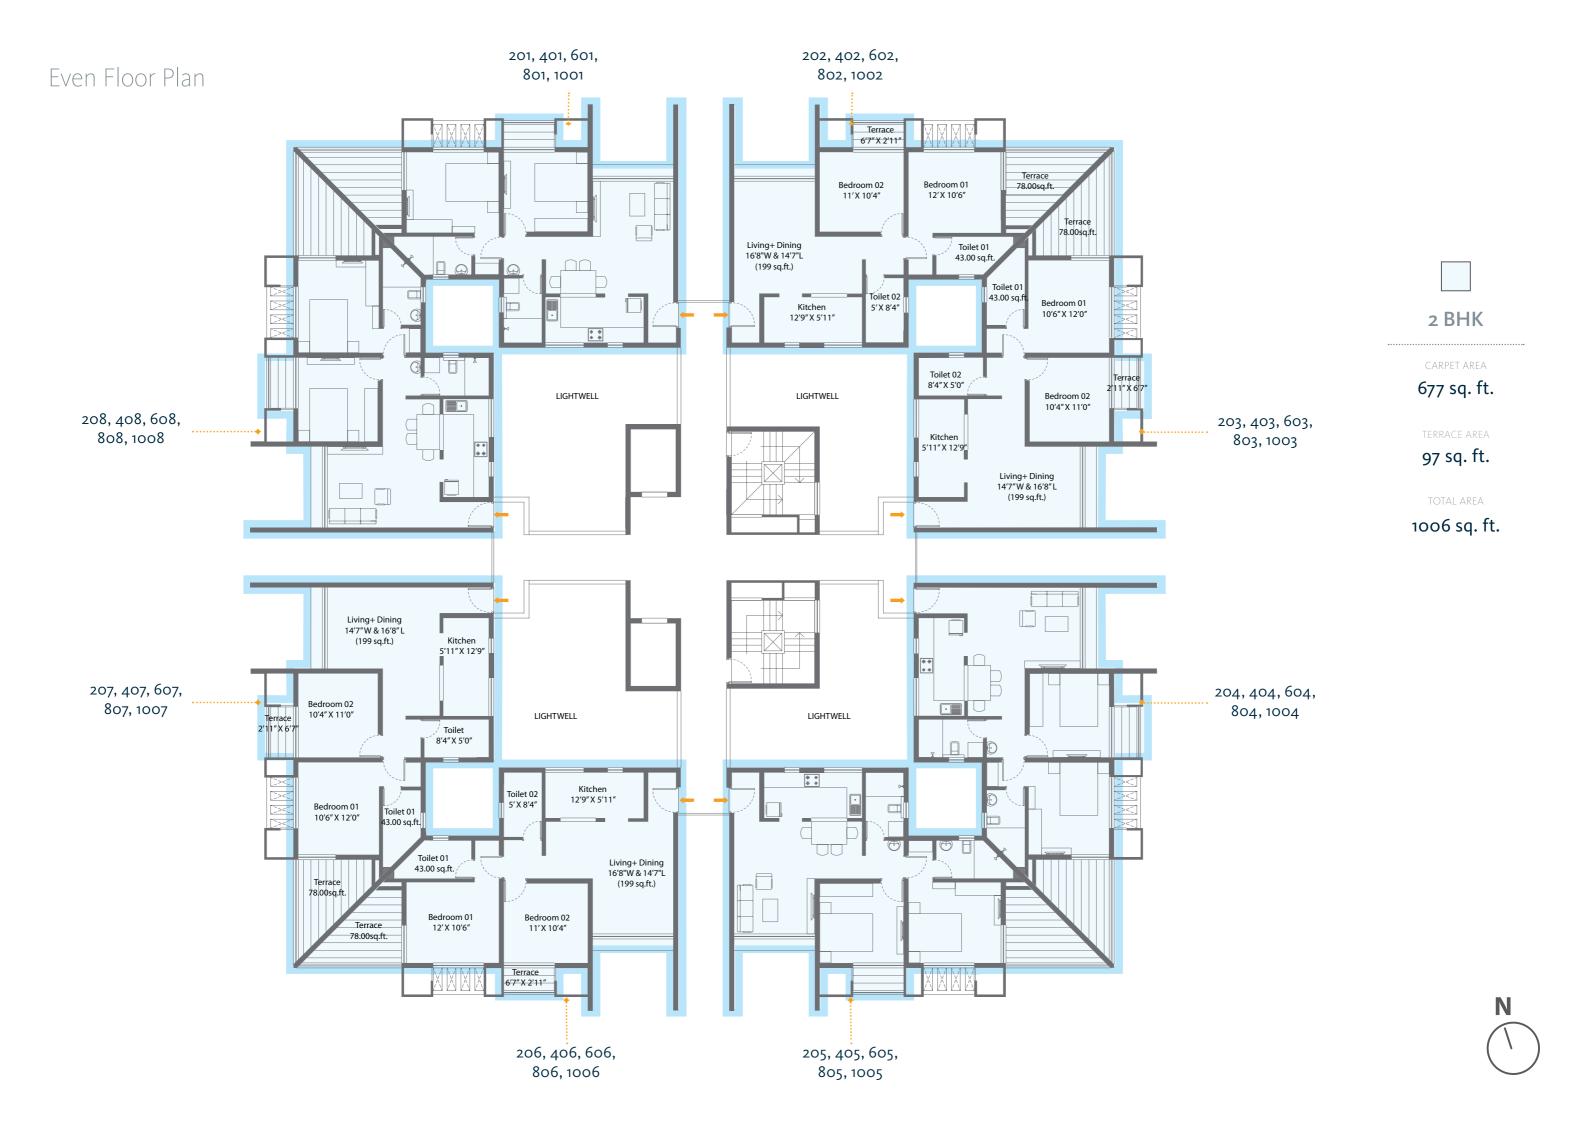

**1006** sq. ft.

CARPET AREA

677 sq. ft.

TERRACE ARE

97 sq. ft.

TOTAL AREA

1006 sq. ft.