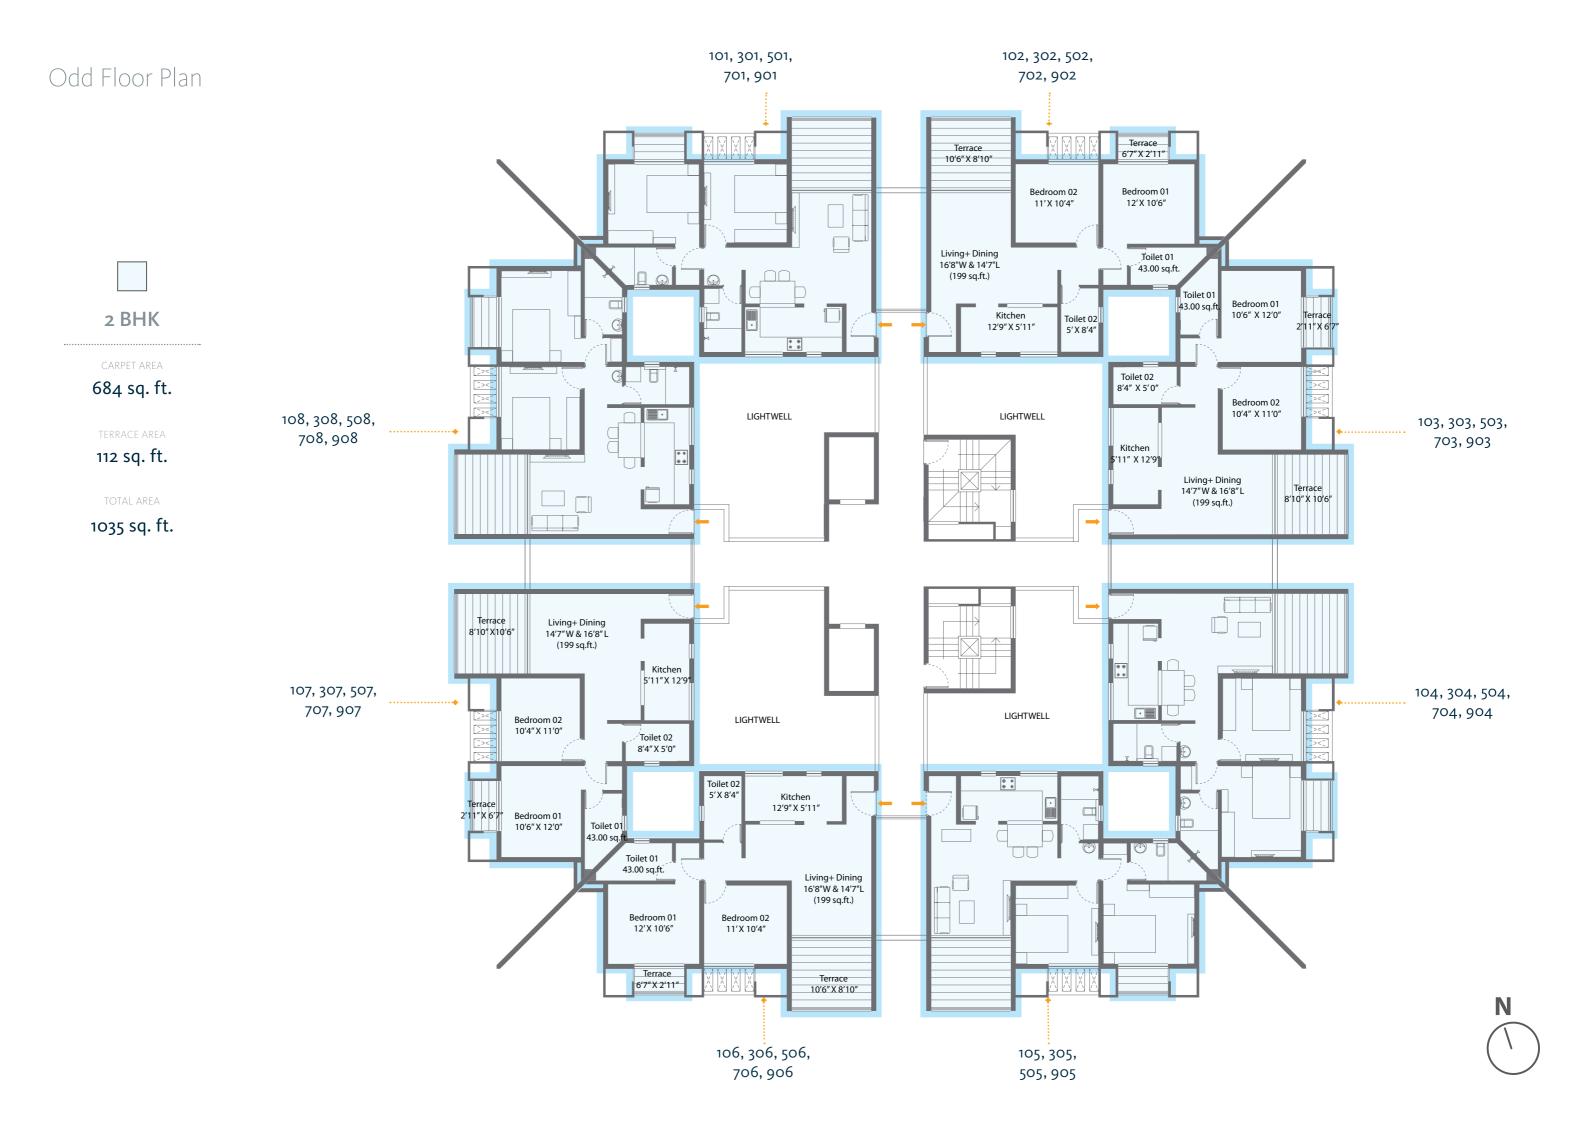

    · Basketball Court Wetland Park
  - Picnic Lawn
- **L** Family Pavillion Toddler Play Area
- Future Development
- (M) Family Seating Area

2 BHK

CARPET AREA

684 sq. ft.

TERRACE AREA

112 sq. ft.

TOTAL AREA

1035 sq. ft.

# **2**BHK ODD FLOORS

**1035** sq. ft.

CARPET AREA

684 sq. ft.

TERRACE AREA

112 sq. ft.

TOTAL AREA

1035 sq. ft.