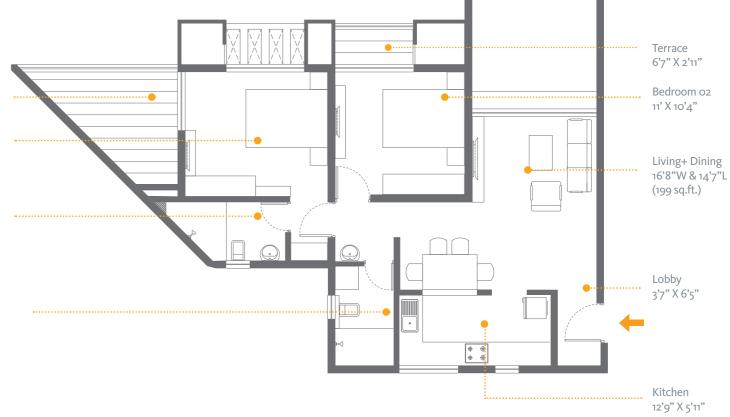

1035 sq. ft.

# **2**BHK ODD FLOORS

**1035** sq. ft.

CARPET AREA

684 sq. ft.

TERRACE AREA

112 sq. ft.

TOTAL AREA

1035 sq. ft.

**1006** sq. ft.

CARPET AREA

677 sq. ft.

TERRACE ARE

97 sq. ft.

TOTAL AREA

1006 sq. ft.