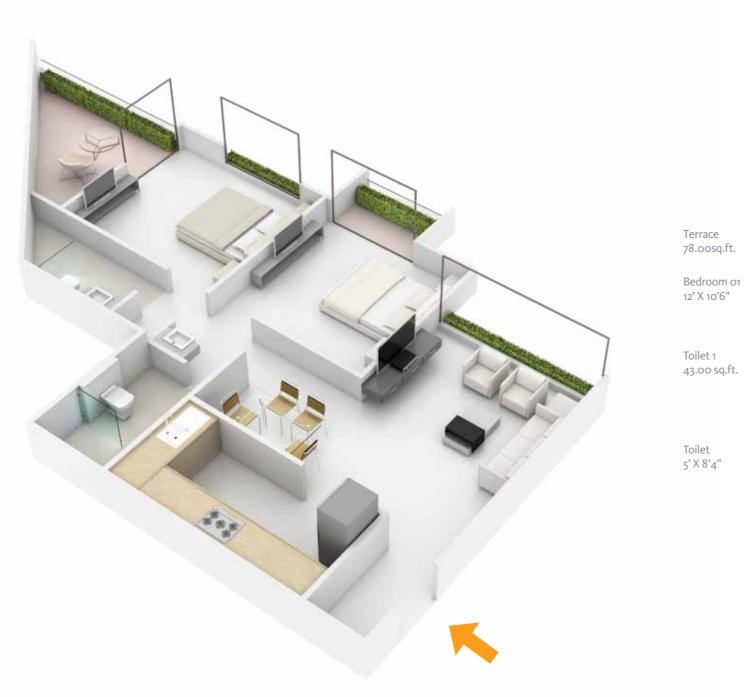

1035 sq. ft.

# **2**BHK ODD FLOORS

**1035** sq. ft.

CARPET AREA

684 sq. ft.

TERRACE AREA

112 sq. ft.

TOTAL AREA

1035 sq. ft.

**1006** sq. ft.

CARPET AREA

677 sq. ft.

TERRACE ARE

97 sq. ft.

TOTAL AREA

1006 sq. ft.