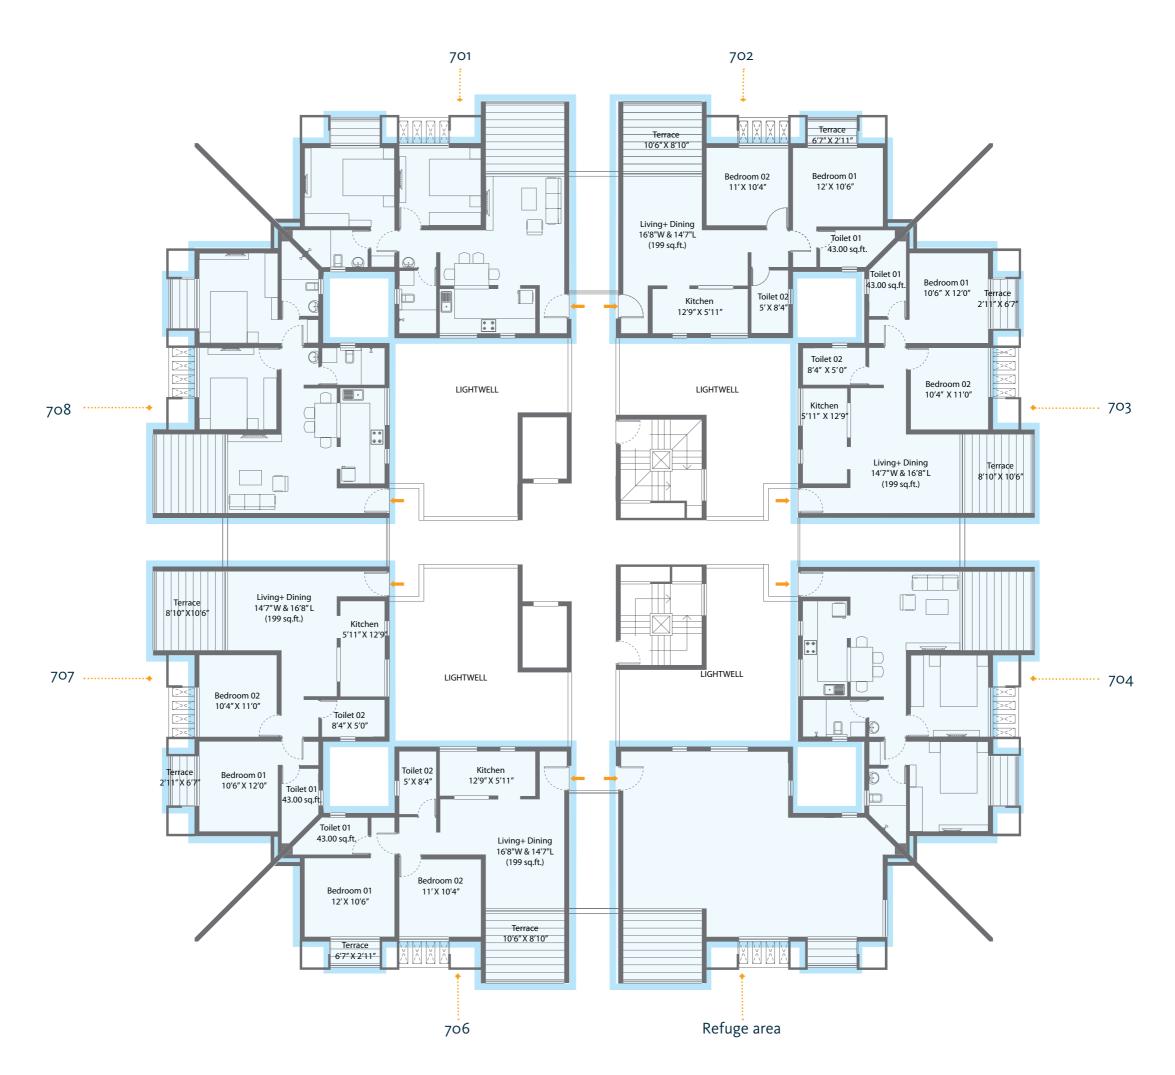

#### SAFFTY & SECURITY

- Gated Community
- Video door phone
- Safety grills for windows
- Firefighting equipment
- CCTV surveillance
- Intercom facility to access security
- Security personnel at key entry and exit points
- Stretcher Lift
- Fire staircase and refuge area for emergency
- Seismic resistant design