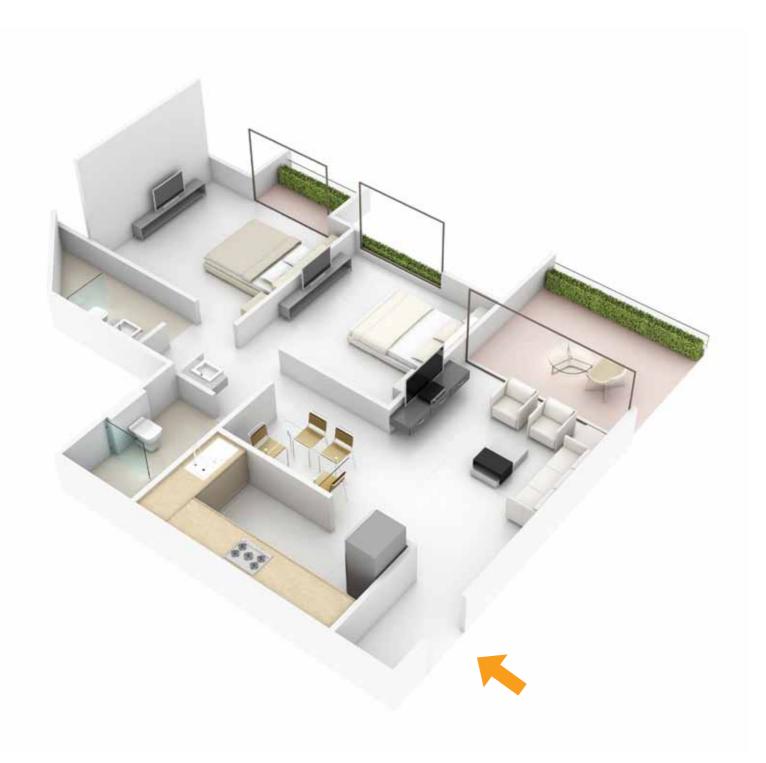

#### LIVING

- Elegant main door
- Flooring of 2' x 2' vitrified tiles with skirting
- Internal walls with smooth POP finish and high quality plastic paint
- TV and telephone points
- Sufficient light points
- Powder coated sliding doors and windows with safety grills and mosquito nets
- Ceramic tiles for terraces
- Glass railings
- Light and plug points in terrace

#### REDROOM

- 2' x 2' vitrified tiles with skirting
- TV point in master bedroom
- Sliding windows with safety grills and mosquito nets
- Internal walls with smooth POP finish and high quality plastic paint
- MS grill railings

#### KITCHE

- Granite kitchen platform with stainless steel sink
- 2' x 2' vitrified tiles with skirting
- Glazed ceramic tiles up to 2 feet above the platform
- Additional electrical points for appliances

#### **BATHROOM**

- Glazed ceramic tiles up to 7 feet
- Marble stone fascia for door openings
- Premium fittings and sanitary wares
- Single lever hot and cold mixer with overhead shower
- Hot and cold water mixer for master bedroom wash basin
- Pest prevention trap
- Provision for exhaust fan and geyser