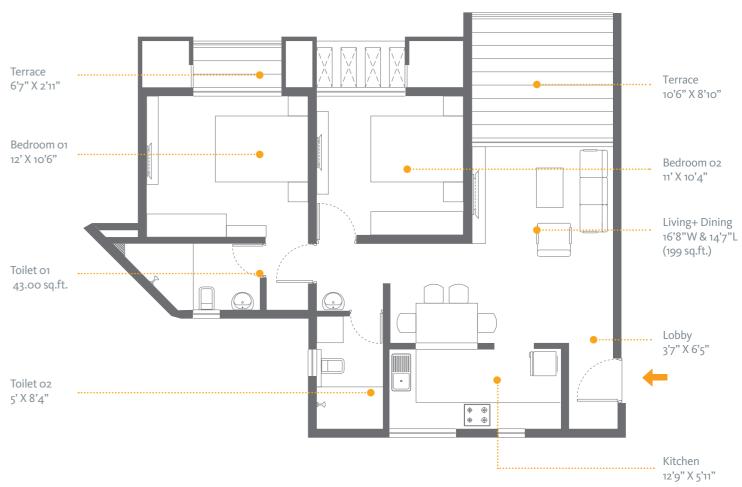

1035 sq. ft.

# **2**BHK ODD FLOORS

**1035** sq. ft.

CARPET AREA

684 sq. ft.

TERRACE AREA

112 sq. ft.

TOTAL AREA

1035 sq. ft.

**1006** sq. ft.

CARPET AREA

677 sq. ft.

TERRACE ARE

97 sq. ft.

TOTAL AREA

1006 sq. ft.