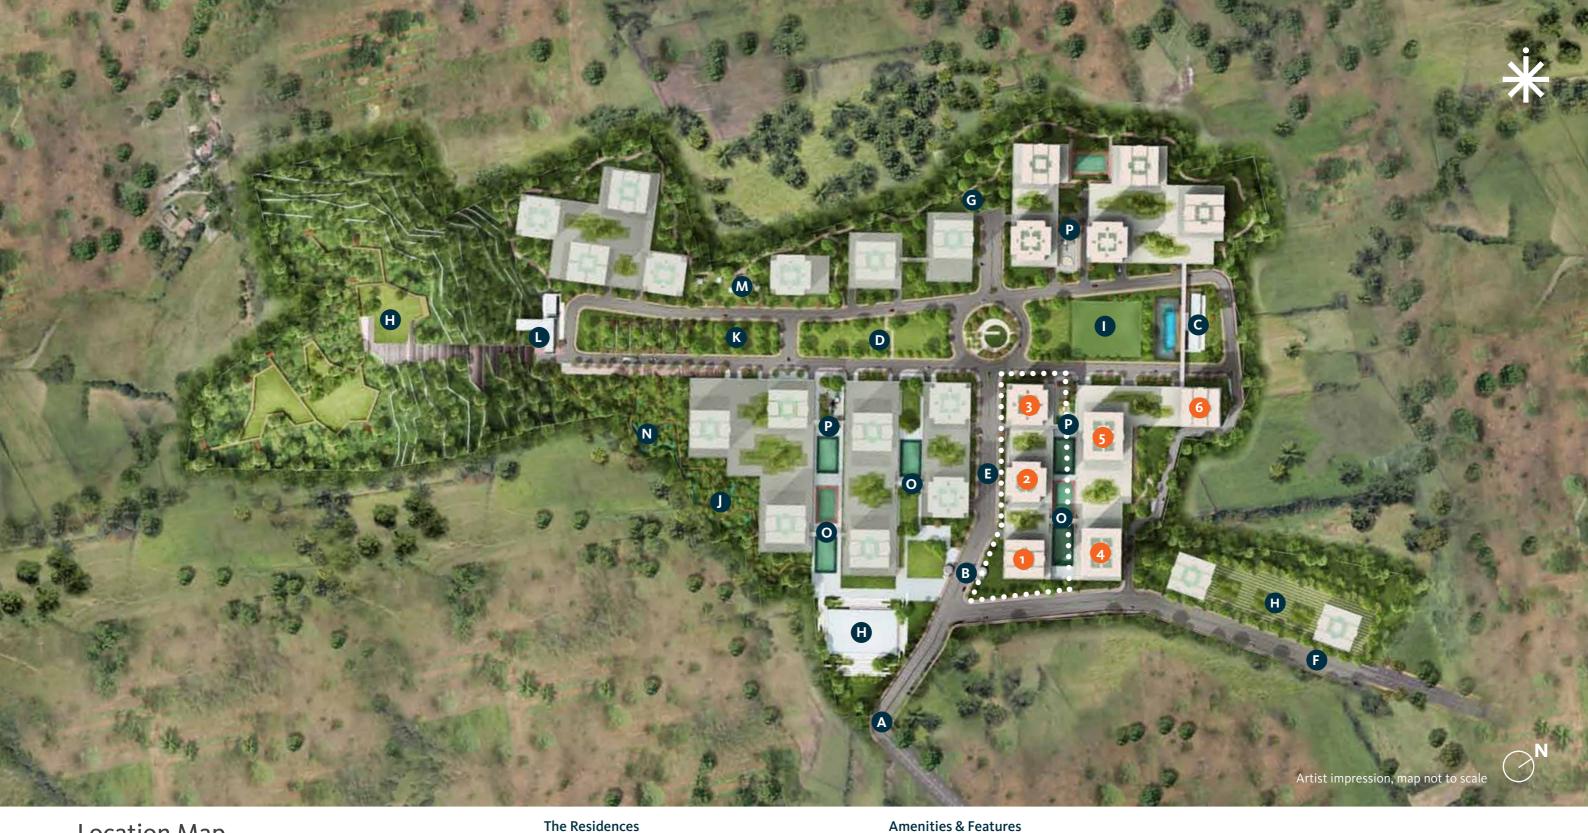

Life here is comfortable, convenient and refreshing.

**Location Map** 

The Residences

IRIS: 2 &3 BHK Premium Apartment

• • • • Phase 1

Main Access Road

Club\*

**(C)** 

- Main Entrance Gate
  - 4 Lane Internal Road

Central Park

- Proposed 4 Lane Road
- Walking / Jogging Track

- Multi Purpose Ground
  - Bird Watching Pod
  - Sports Facilities

    · Tennis Court

    · Futsal Court

    · Basketball Court Wetland Park
  - Picnic Lawn
- **L** Family Pavillion Toddler Play Area
- Future Development
- (M) Family Seating Area

2 BHK

CARPET AREA

684 sq. ft.

TERRACE AREA

112 sq. ft.

TOTAL AREA