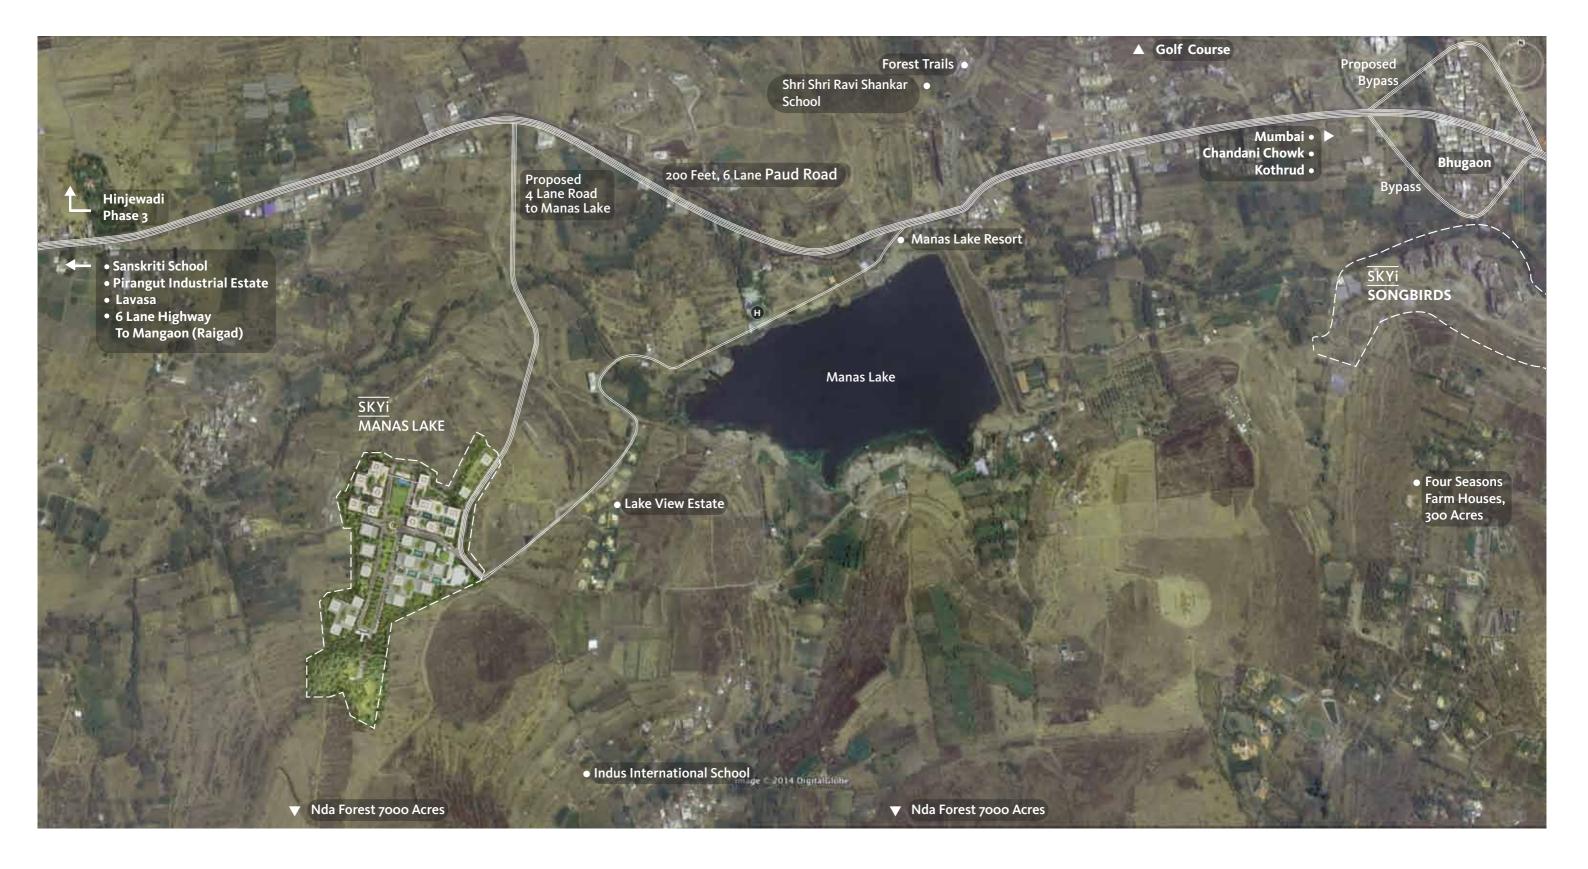

# SKYi MANAS LAKE





Thoughtful designs form the core principle of the development at Manas
Lake. We have designed the township in a manner which adapts to the
environment; to our functional, emotional, psychological and social needs.

Surrounded by lush greenery and replete with the best amenities and
facilities; the township offers a serene and contemporary lifestyle. The
gardens, lobbies, art gallery, amphitheatre, homes all showcase tasteful
collections that celebrate the spirit of creativity.

Life here is comfortable, convenient and refreshing.







**Location Map** 

The Residences

IRIS: 2 &3 BHK Premium Apartment

• • • • Phase 1

Main Access Road

Club\*

**(C)** 

- Main Entrance Gate
  - 4 Lane Internal Road

Central Park

- Proposed 4 Lane Road
- Walking / Jogging Track

- Multi Purpose Ground
  - Bird Watching Pod
  - Sports Facilities

    · Tennis Court

    · Futsal Court

    · Basketball Court Wetland Park
  - Picnic Lawn
- **L** Family Pavillion Toddler Play Area
- Future Development
- (M) Family Seating Area





2 BHK

CARPET AREA

684 sq. ft.

TERRACE AREA

112 sq. ft.

TOTAL AREA

1035 sq. ft.





# **2**BHK ODD FLOORS

**1035** sq. ft.





CARPET AREA

684 sq. ft.

TERRACE AREA

112 sq. ft.

TOTAL AREA

1035 sq. ft.





**1006** sq. ft.



CARPET AREA

677 sq. ft.

TERRACE ARE

97 sq. ft.

TOTAL AREA

1006 sq