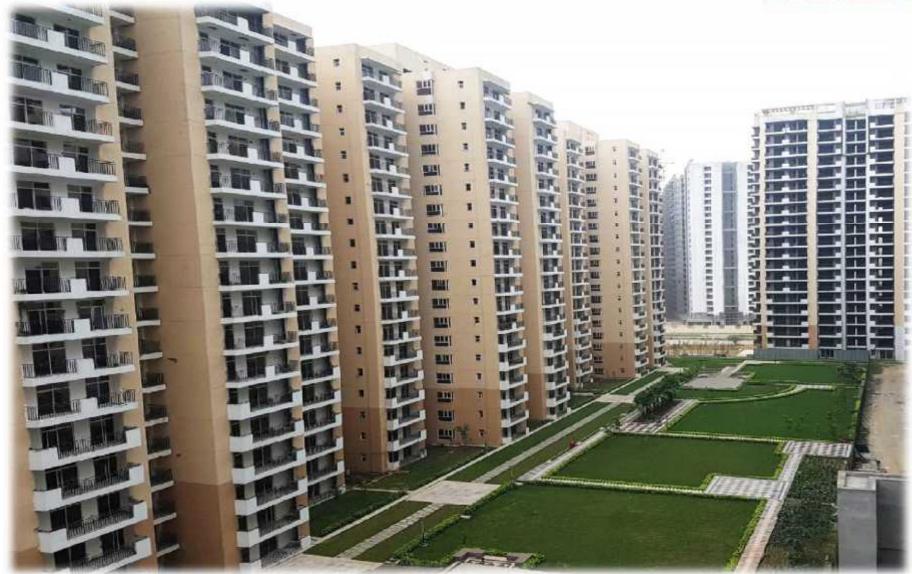

## Nirala Aspire: An Overview

| LOCATION:                       | GH-03 , SECTOR-16, GREATER NOIDA           |
|---------------------------------|--------------------------------------------|
| PLOT AREA                       | 19.18 ACRES                                |
| TOTAL NO. OF APARTMENTS PHASE 1 | 1600 APARTMENT POSSESSION SOON             |
| TOTAL NO. OF APARTMENTS PHASE 2 | 1500 APARTMENT APPROX<br>YET TO BE LAUNCH  |
| NO. OF FLOORS PER TOWER         | GROUND + PODIUM+ 19                        |
| SIZES                           | 890 SQ. FT. (2 BHK ) to 2480 SQ.FT. (4BHK) |
| INVENTORY TYPE                  | 2/3/4 BHK                                  |

### Why Nirala aspire?

- 3 side open plot
- 2/3 High speed elevators per tower
- Luxurious Twin Club House
- Landscaped Elevated Podium
- Walking distance from proposed metro station
- A Stylized designer, grand double height entrance lobby
- Beautifully theme based landscaped park/garden with water fountains & Jogging track
- Outdoor Gym, Swimming Pool, Kids Pool, Badminton Court, Kids Play Area, Gazebo, Central Area, Club etc.