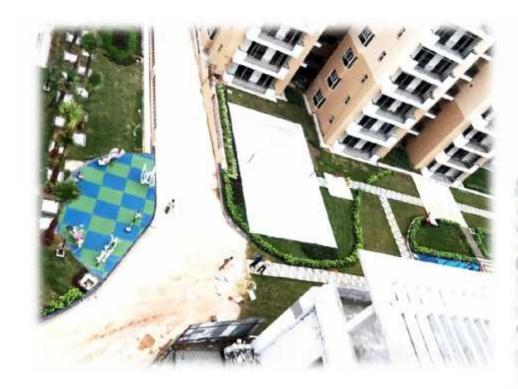

### Why Nirala aspire?

- 3 side open plot
- 2/3 High speed elevators per tower
- Luxurious Twin Club House
- Landscaped Elevated Podium
- Walking distance from proposed metro station
- A Stylized designer, grand double height entrance lobby
- Beautifully theme based landscaped park/garden with water fountains & Jogging track
- Outdoor Gym, Swimming Pool, Kids Pool, Badminton Court, Kids Play Area, Gazebo, Central Area, Club etc.