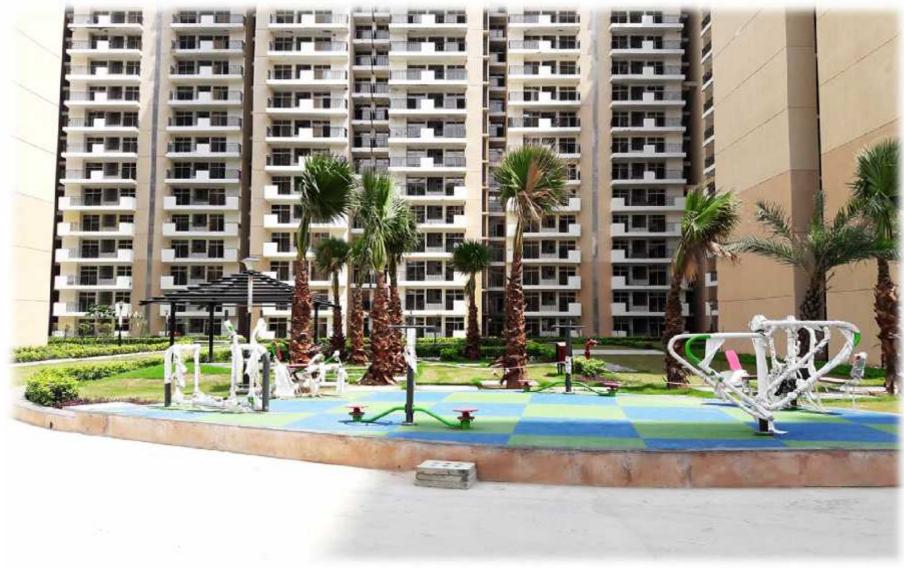

### Why Nirala aspire?

- 3 side open plot
- 2/3 High speed elevators per tower
- Luxurious Twin Club House
- Landscaped Elevated Podium
- Walking distance from proposed metro station
- A Stylized designer, grand double height entrance lobby
- Beautifully theme based landscaped park/garden with water fountains & Jogging track
- Outdoor Gym, Swimming Pool, Kids Pool, Badminton Court, Kids Play Area, Gazebo, Central Area, Club etc.