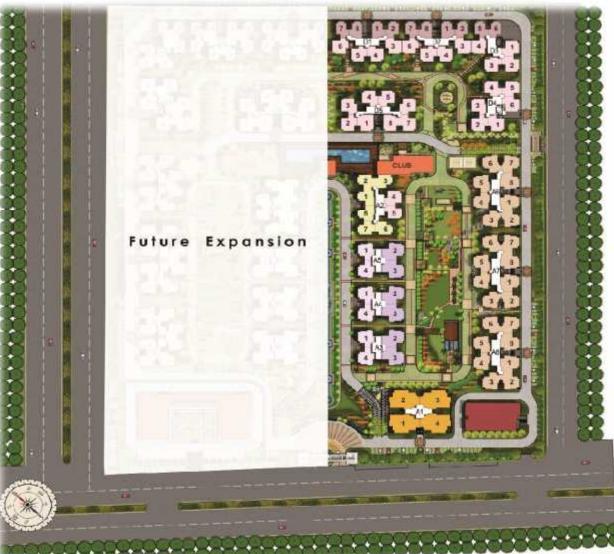

#### Legends

- 01. Main Enfrance 02. Water Coscode
- 03. Baulevard
- Ort. Chuo
- 05. Swimming Pool
- OS. Kids Pool
- 07. Balaminton Court
- **CB. Tid: Play Arect**
- 09. Central Lawn 10 Hower Centers
- 11. Jogging Irank
- 12 Centrol Area
- 13 Benches 14 Grep On
- 15. Gazeba
- 16. Porking
- 17 Mood
- 16. Romo
- 19. Exercise June
- 20. Nursery School (Phase II)
- 21. Commercial (Phase III
- 22. Jennis Court (Phuse II)