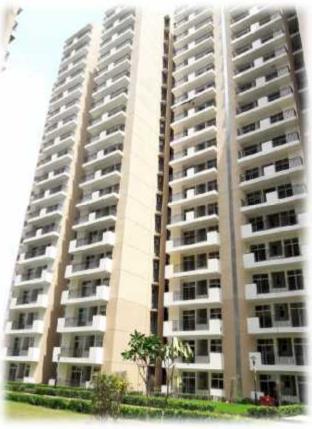

## Nirala Aspire: An Overview

| LOCATION:                       | GH-03 , SECTOR-16, GREATER NOIDA           |
|---------------------------------|--------------------------------------------|
| PLOT AREA                       | 19.18 ACRES                                |
| TOTAL NO. OF APARTMENTS PHASE 1 | 1600 APARTMENT POSSESSION SOON             |
| TOTAL NO. OF APARTMENTS PHASE 2 | 1500 APARTMENT APPROX<br>YET TO BE LAUNCH  |
| NO. OF FLOORS PER TOWER         | GROUND + PODIUM+ 19                        |
| SIZES                           | 890 SQ. FT. (2 BHK ) to 2480 SQ.FT. (4BHK) |
| INVENTORY TYPE                  | 2/3/4 BHK                                  |