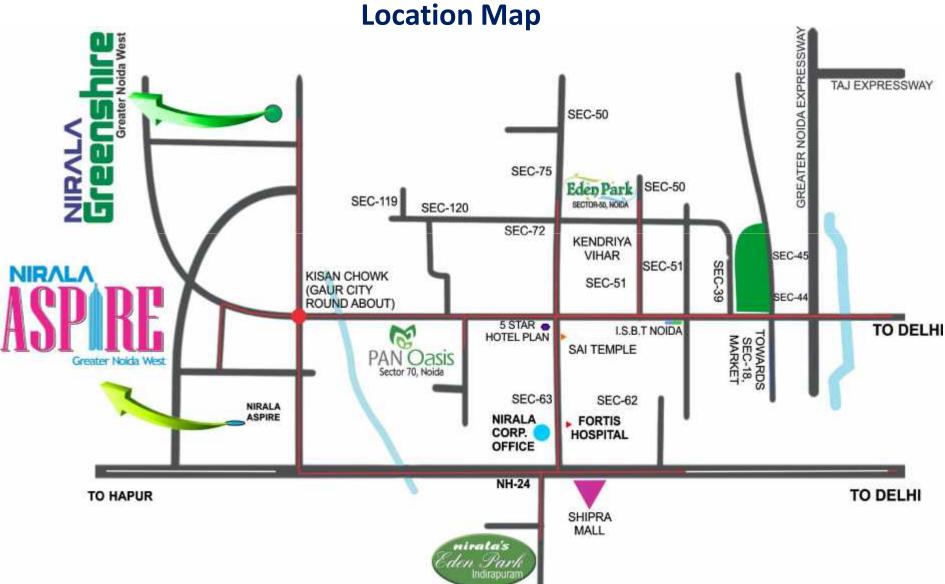

# Everything you desire is just a walk away.... Plush, Lush and away from the Madding Rush

| PLACE                                | DRIVE AWAY<br>(Distance /Time) |
|--------------------------------------|--------------------------------|
| DND flyover                          | 20 Minutes                     |
| Sect-18 & Atta market Commercial Hub | 15 Minutes                     |
| Metro Station City Centre            | 10 Minutes                     |
| Sai dham mandir                      | 10 Minutes                     |
| Fortis hospital                      | 10 Minutes                     |
| NH 24                                | 10 Minutes                     |