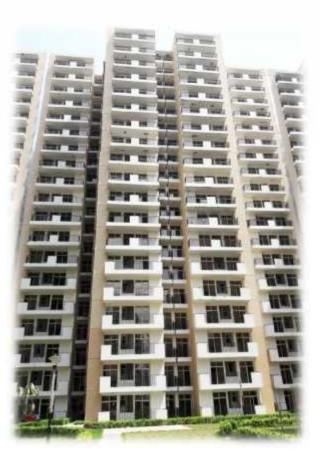

## Nirala Aspire: An Overview

| LOCATION:                       | GH-03 , SECTOR-16, GREATER NOIDA           |
|---------------------------------|--------------------------------------------|
| PLOT AREA                       | 19.18 ACRES                                |
| TOTAL NO. OF APARTMENTS PHASE 1 | 1600 APARTMENT POSSESSION SOON             |
| TOTAL NO. OF APARTMENTS PHASE 2 | 1500 APARTMENT APPROX<br>YET TO BE LAUNCH  |
| NO. OF FLOORS PER TOWER         | GROUND + PODIUM+ 19                        |
| SIZES                           | 890 SQ. FT. (2 BHK ) to 2480 SQ.FT. (4BHK) |
| INVENTORY TYPE                  | 2/3/4 BHK                                  |

### Why Nirala aspire?

- 3 side open plot
- 2/3 High speed elevators per tower
- Luxurious Twin Club House
- Landscaped Elevated Podium
- Walking distance from proposed metro station
- A Stylized designer, grand double height entrance lobby
- Beautifully theme based landscaped park/garden with water fountains & Jogging track
- Outdoor Gym, Swimming Pool, Kids Pool, Badminton Court, Kids Play Area, Gazebo, Central Area, Club etc.