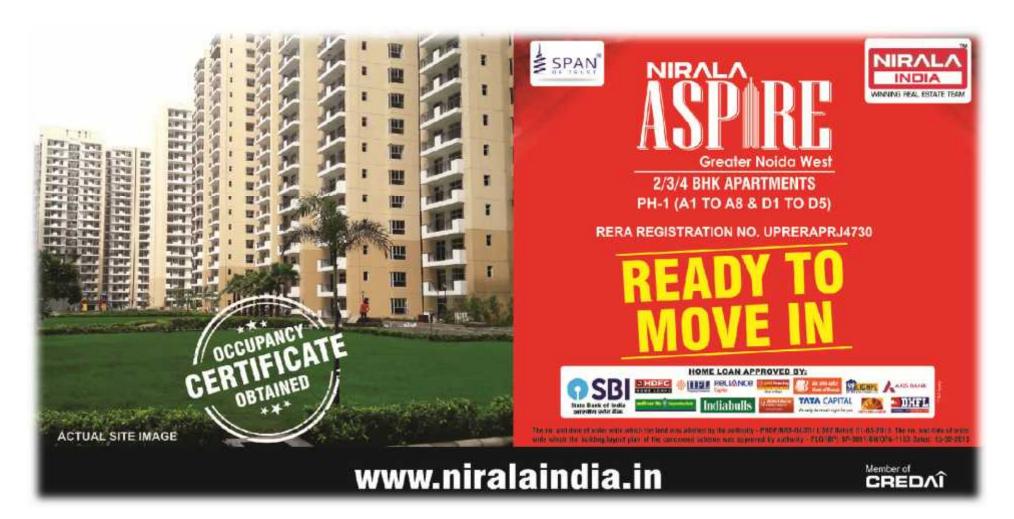

Greater Noida West

2/3/4 BHK APARTMENTS

ASPIRE FOR MORE... GET EVEN MORE...

**RERA REGD. NO. UPRERAPRJ4730** 

## Nirala Aspire: An Overview

| LOCATION:                       | GH-03 , SECTOR-16, GREATER NOIDA           |
|---------------------------------|--------------------------------------------|
| PLOT AREA                       | 19.18 ACRES                                |
| TOTAL NO. OF APARTMENTS PHASE 1 | 1600 APARTMENT POSSESSION SOON             |
| TOTAL NO. OF APARTMENTS PHASE 2 | 1500 APARTMENT APPROX<br>YET TO BE LAUNCH  |
| NO. OF FLOORS PER TOWER         | GROUND + PODIUM+ 19                        |
| SIZES                           | 890 SQ. FT. (2 BHK ) to 2480 SQ.FT. (4BHK) |
| INVENTORY TYPE                  | 2/3/4 BHK                                  |