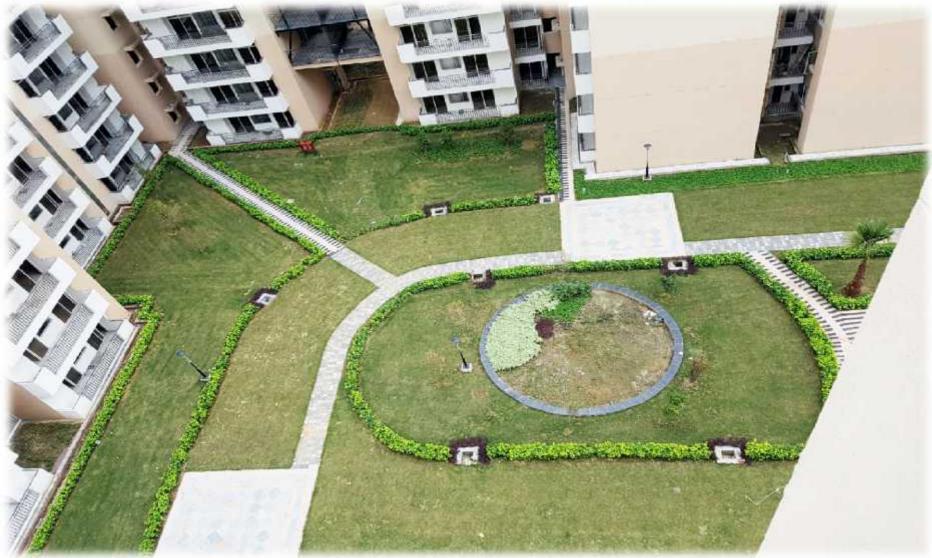

### Why Nirala aspire?

- 3 side open plot
- 2/3 High speed elevators per tower
- Luxurious Twin Club House
- Landscaped Elevated Podium
- Walking distance from proposed metro station
- A Stylized designer, grand double height entrance lobby
- Beautifully theme based landscaped park/garden with water fountains & Jogging track
- Outdoor Gym, Swimming Pool, Kids Pool, Badminton Court, Kids Play Area, Gazebo, Central Area, Club etc.

#### Legends

- 01. Main Enfrance 02. Water Coscode
- 03. Baulevard
- Ort. Chuo
- 05. Swimming Pool
- OS. Kids Pool
- 07. Balaminton Court
- **CB. Tid: Play Arect**
- 09. Central Lawn 10 Hower Centers
- 11. Jogging Irank
- 12 Centrol Area
- 13 Benches 14 Grep On
- 15. Gazeba
- 16. Porking
- 17 Mood
- 16. Romo
- 19. Exercise June
- 20. Nursery School (Phase II)
- 21. Commercial (Phase III
- 22. Jennis Court (Phuse II)