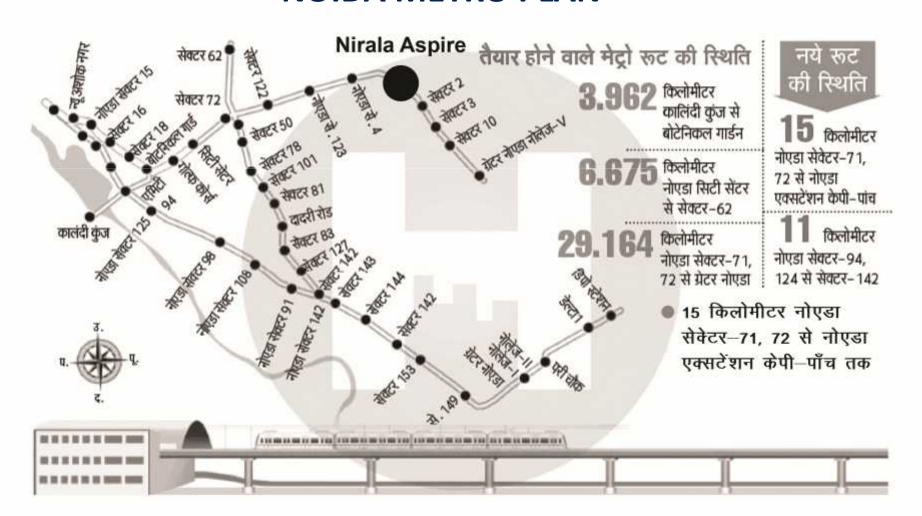

4 BED + 5 TOI + SERVANT (2480 sq. ff) 3 BED + 3 TOI + SER + DRESS (1710 sq. ff.) 3 BED + 2 TOI + DRESS (LARGE) (1440 sq. // 3 BED + 2 TOI + DRESS (1365 eq. #.) 2 BED + 2 TO( + STUDY (1180 sq. ft.) 2 BED + 2 TOI + STORE (1065 sq. ff.)

#### Legends

- 01. Main Enfrance 02. Water Coscode
- 03. Baulevard
- Ort. Chuo
- 05. Swimming Pool
- OS. Kids Pool
- 07. Balaminton Court
- **CB. Tid: Play Arect**
- 09. Central Lawn 10 Hower Centers
- 11. Jogging Irank
- 12 Centrol Area
- 13 Benches 14 Grep On
- 15. Gazeba
- 16. Porking
- 17 Mood
- 16. Romo
- 19. Exercise June
- 20. Nursery School (Phase II)
- 21. Commercial (Phase III
- 22. Jennis Court (Phuse II)





















































































































### **NOIDA METRO PLAN**







# Everything you desire is just a walk away.... Plush, Lush and away from the Madding Rush

| PLACE                                | DRIVE AWAY<br>(Distance /Time) |
|--------------------------------------|--------------------------------|
| DND flyover                          | 20 Minutes                     |
| Sect-18 & Atta market Commercial Hub | 15 Minutes                     |
| Metro Station City Centre            | 10 Minutes                     |
| Sai dham mandir                      | 10 Minutes                     |
| Fortis hospital                      | 10 Minutes                     |
| NH 24                                | 10 Minutes                     |







# VISIT ONCE TO FEEL THE DIFFERENCE ...

# **THANK YOU**

### **NIRALA INDIA**

Website: www.niralaindi