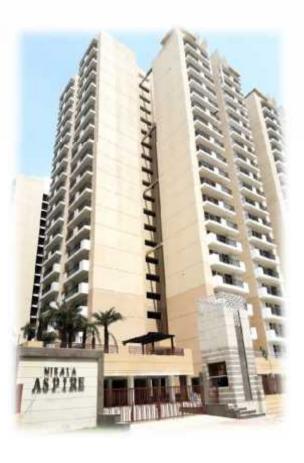

## Nirala Aspire: An Overview

| LOCATION:                       | GH-03 , SECTOR-16, GREATER NOIDA           |
|---------------------------------|--------------------------------------------|
| PLOT AREA                       | 19.18 ACRES                                |
| TOTAL NO. OF APARTMENTS PHASE 1 | 1600 APARTMENT POSSESSION SOON             |
| TOTAL NO. OF APARTMENTS PHASE 2 | 1500 APARTMENT APPROX<br>YET TO BE LAUNCH  |
| NO. OF FLOORS PER TOWER         | GROUND + PODIUM+ 19                        |
| SIZES                           | 890 SQ. FT. (2 BHK ) to 2480 SQ.FT. (4BHK) |
| INVENTORY TYPE                  | 2/3/4 BHK                                  |

### Why Nirala aspire?

- 3 side open plot
- 2/3 High speed elevators per tower
- Luxurious Twin Club House
- Landscaped Elevated Podium
- Walking distance from proposed metro station
- A Stylized designer, grand double height entrance lobby
- Beautifully theme based landscaped park/garden with water fountains & Jogging track
- Outdoor Gym, Swimming Pool, Kids Pool, Badminton Court, Kids Play Area, Gazebo, Central Area, Club etc.