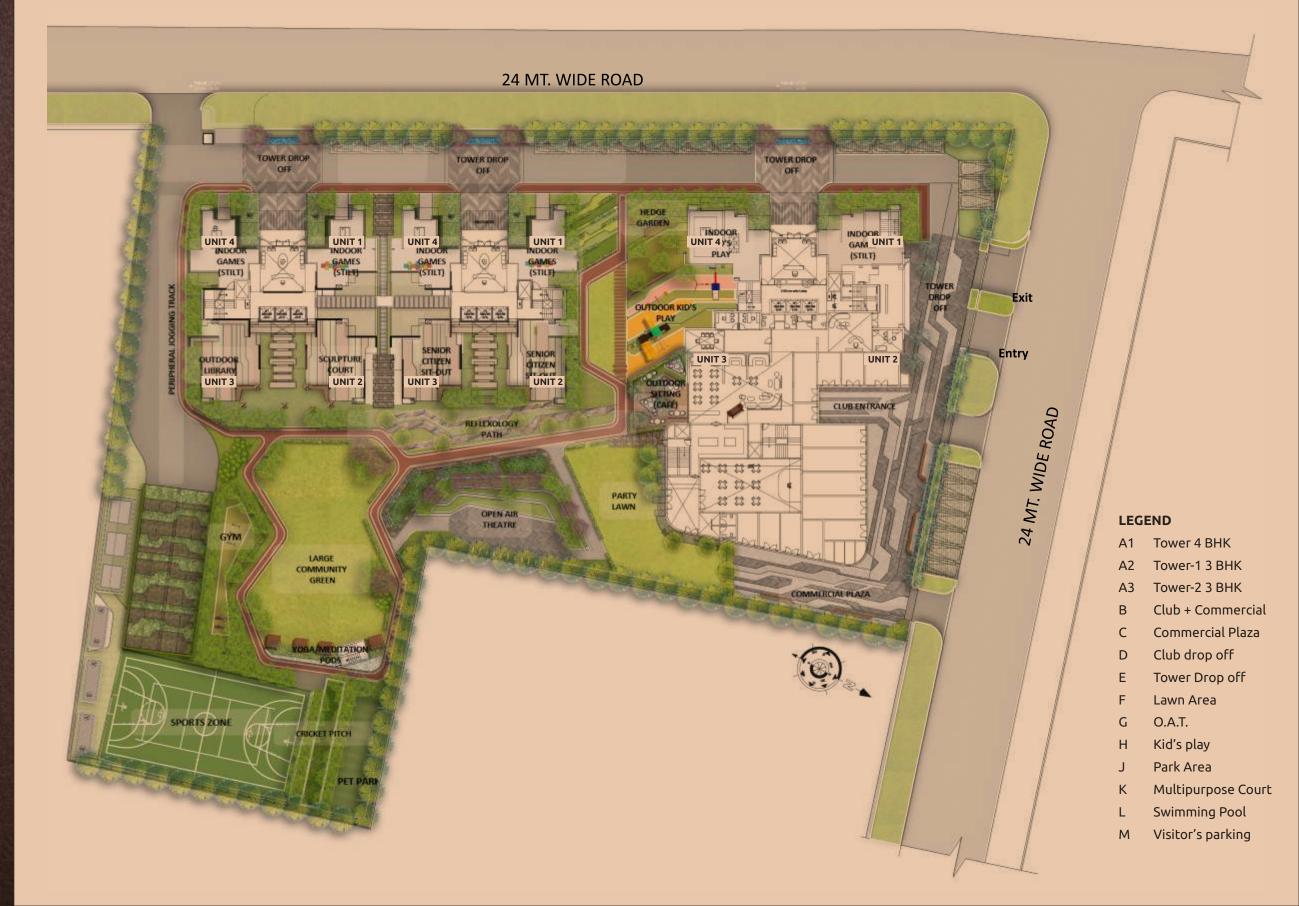

## MASTERPLAN

# just 4 flats per floor

The primary parameter of luxury living is space. And Arihant One takes this to an altogether new level. Beginning with the sprawling premises of the property to the design of apartments and common facilities. Arihant One boasts of a residential property that is focussed on providing premium privacy through optimal space. That is why Arihant One has been designed with just four flats per floor. Further, the lift lobby also comprises of four elevators thus providing premium comfort to the elite residents.

# novelty at stilt level

The novelty of this premium property begins right from the stilt level. It embodies a unique concept of landscaping at stilt level with manicured mounds of green, a highly indulging area for the kids, separate spaces for indoor games like pool, table tennis and chess and even a small arena for indoor football. Specially designed zones for the elderly to while away their leisurely and even a library for the book lovers of all ages. The thoughtful design reflecting innovation is just one more facet of luxury.