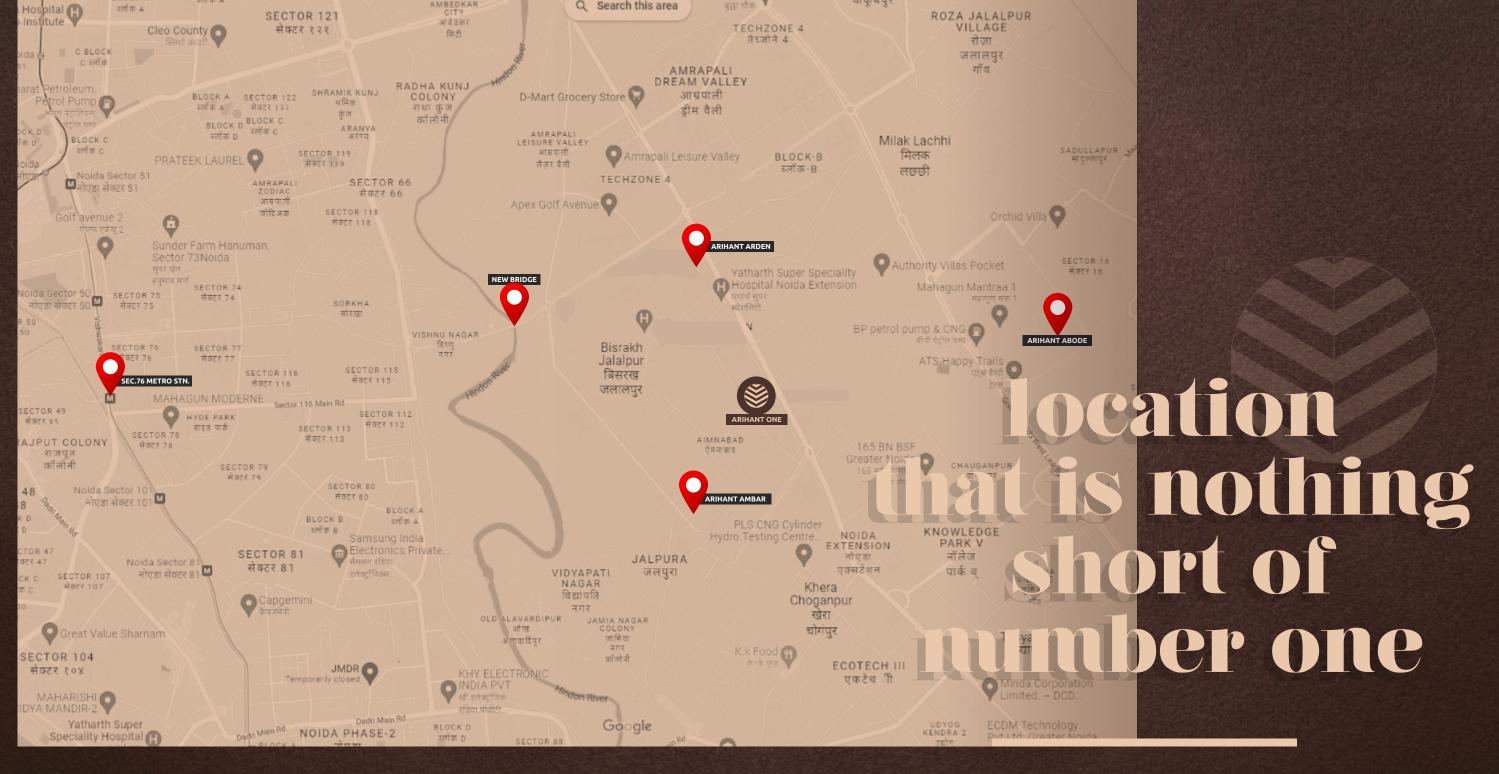

- Fully developed and habitable sector one of Gr. Noida West
- In close proximity to proposed Metro station
- 10 min drive to sec 18 noida
- 5 min drive to sec 75 via new Hindon bridge

One of the most prolific names in the real estate sector for the past quarter century in the national capital region is Arihant Build Con Pvt. Ltd. Having been churning out marvels in brick-n-stone, within the domain of real estate and construction for the past 25 years, we are the foremost choice for seekers of luxury.