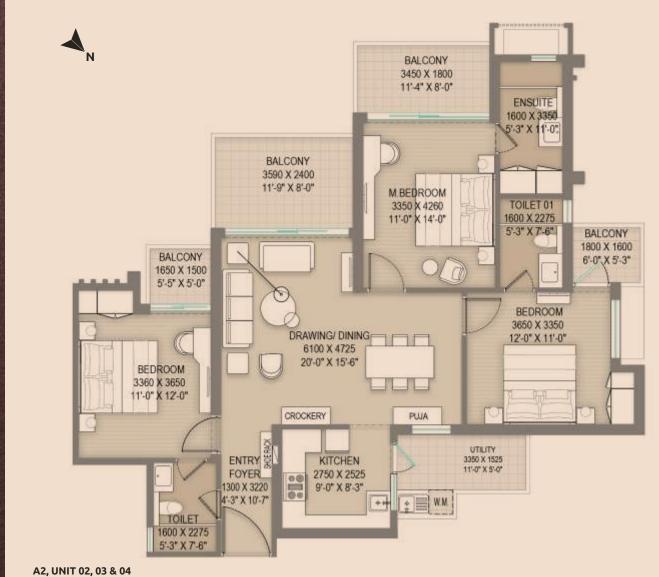

### 4BHK+3T (UNIT 02,03 & 04 – 2175 SQFT)

UNIT 02, 03 & 04
TOTAL AREA - 2175 Sq. Ft./ 202.06 Sq. Mtr.
BUILT UP AREA - 1680 Sq. Ft./ 156 Sq. Mtr.
CARPET AREA - 1225 Sq. Ft./ 113.80 Sq. Mtr.