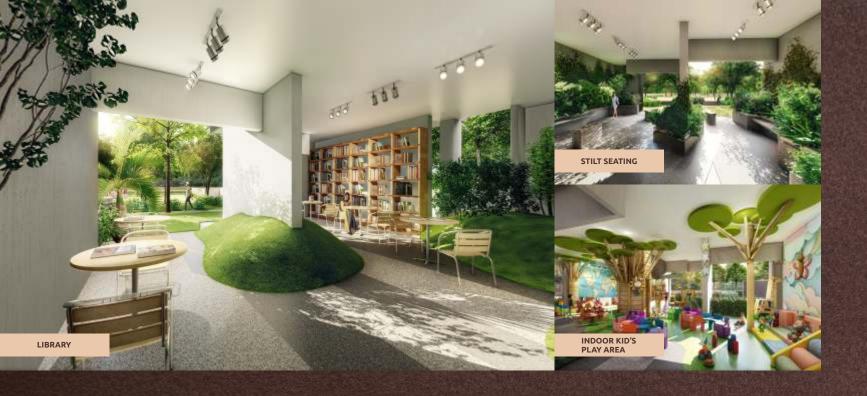

# novelty at stilt level

The novelty of this premium property begins right from the stilt level. It embodies a unique concept of landscaping at stilt level with manicured mounds of green, a highly indulging area for the kids, separate spaces for indoor games like pool, table tennis and chess and even a small arena for indoor football. Specially designed zones for the elderly to while away their leisurely and even a library for the book lovers of all ages. The thoughtful design reflecting innovation is just one more facet of luxury.