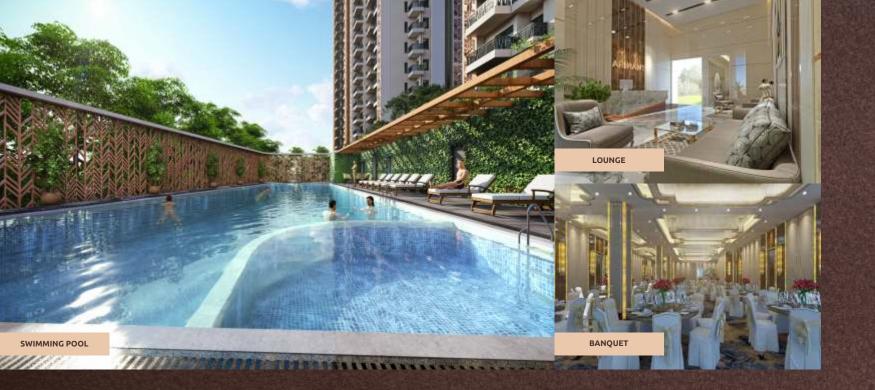

# leisure destination

Club One takes the art of unwinding a notch higher. The club's rooftop offers a sprawling swimming pool under the vast sky that is a delight for a day or night swim. Swimming under the sun or countless stars, as per your pleasure, is sure to provide an unmatched delight. The plush interiors of the restaurant here, offer just the ambience to indulge your near and dear ones. And that is not all, Club one comes with a mini theatre too besides a state-of-the-art gym, card room and much else.

Club One is a fitting destination for leisurely pursuits.