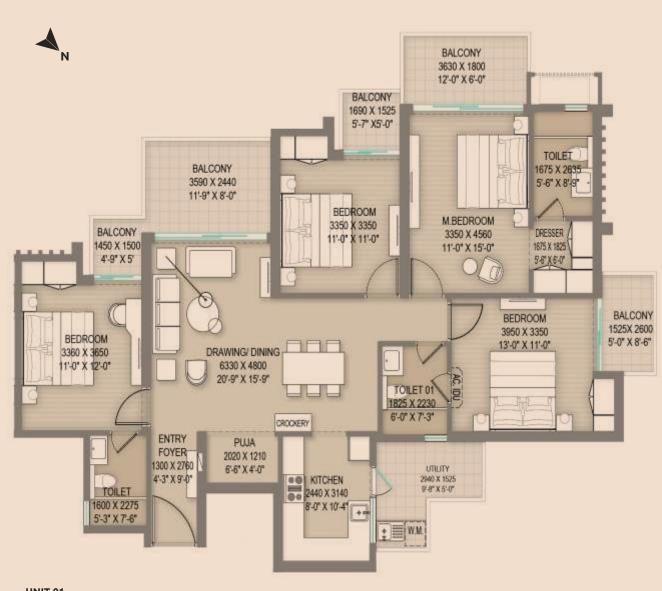

### **4BHK+3T (UNIT 1 – 2210 SQFT)**

UNIT 01

TOTAL AREA - 2210 Sq. Ft./ 205.31 Sq. Mtr. BUILT UP AREA - 1700 Sq. Ft./ 158 Sq. Mtr. CARPET AREA - 1250 Sq. Ft./ 116.12 Sq. Mtr.