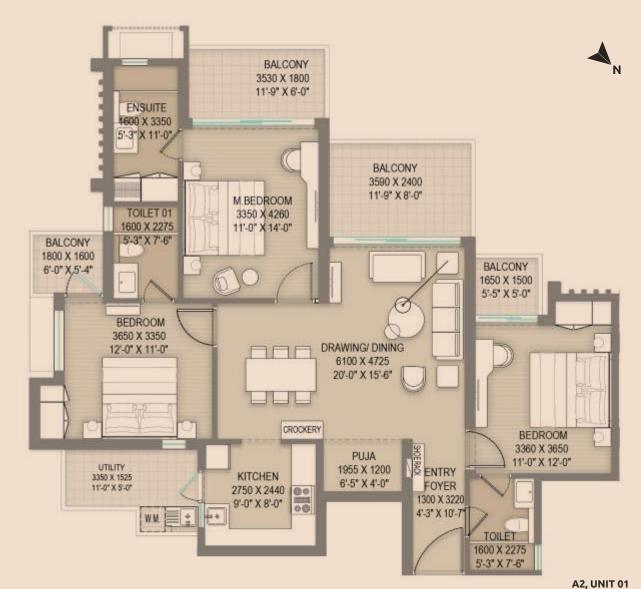

### 3BHK+3T (1795 SQFT)

A2, UNIT 01 A3, UNIT 04 TOTAL AREA - 1795 Sq. Ft./ 166.7 Sq. Mtr. BUILT UP AREA - 1455 Sq. Ft./ 135 Sq. Mtr. CARPET AREA - 1015 Sq. Ft./ 94.29 Sq. Mtr.