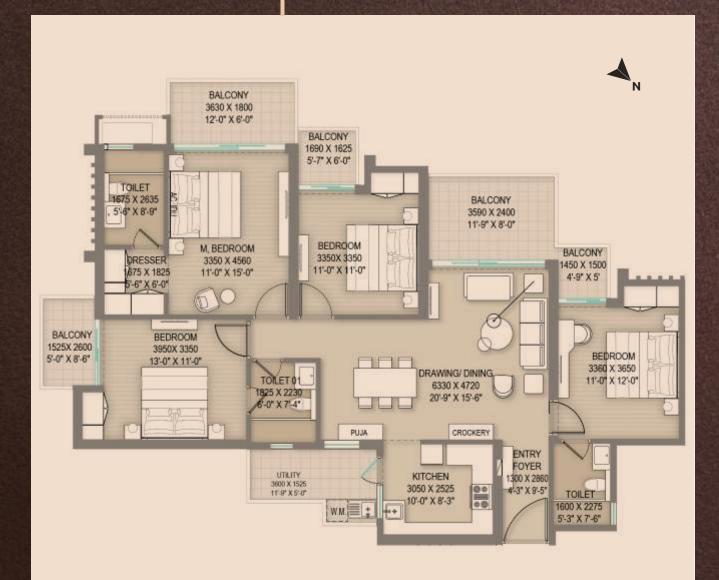

### 4BHK+3T (UNIT 02,03 & 04 – 2175 SQFT)

UNIT 02, 03 & 04
TOTAL AREA - 2175 Sq. Ft./ 202.06 Sq. Mtr.
BUILT UP AREA - 1680 Sq. Ft./ 156 Sq. Mtr.
CARPET AREA - 1225 Sq. Ft./ 113.80 Sq. Mtr.