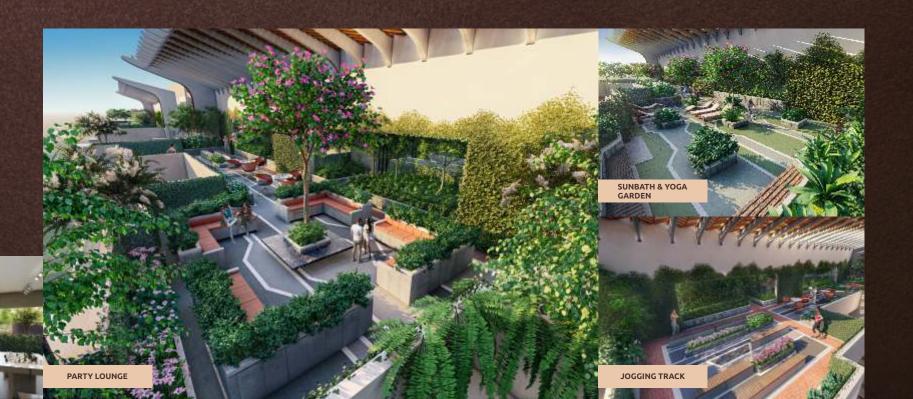

# novelty at stilt level

The novelty of this premium property begins right from the stilt level. It embodies a unique concept of landscaping at stilt level with manicured mounds of green, a highly indulging area for the kids, separate spaces for indoor games like pool, table tennis and chess and even a small arena for indoor football. Specially designed zones for the elderly to while away their leisurely and even a library for the book lovers of all ages. The thoughtful design reflecting innovation is just one more facet of luxury.

# rooftop redefined

As the base so the top. As the innovative luxury at stilt levels described earlier, the rooftop too is nothing short of it. The expansive space offered by the rooftop lends itself as a perfect canvass for unique premium comforts. This topmost level houses a barbeque deck for weekend get togethers, a meditation zone for the spiritually minded, a jogging track for the fitness conscious, a sunbath deck and even an aroma garden with sitting facilities. In short, the topmost level of rooftop with top of the luxury amenities.