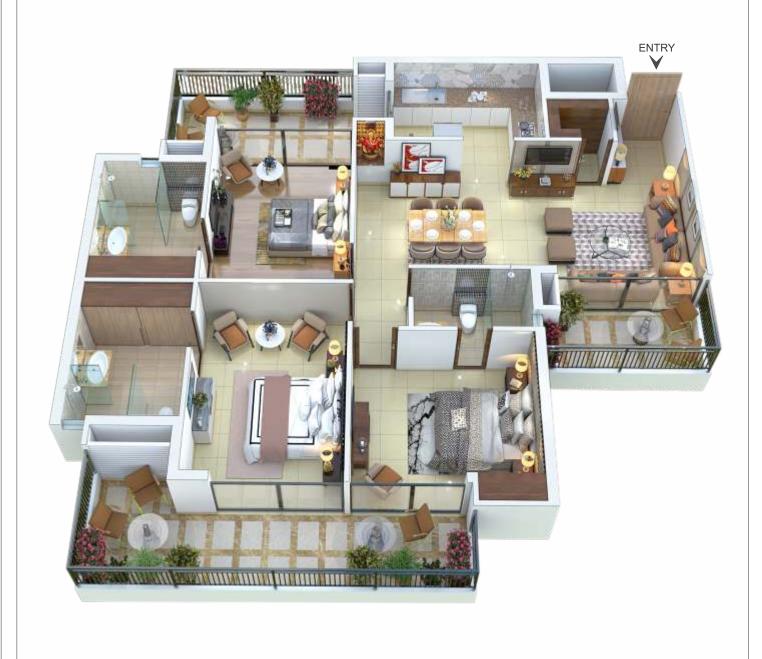

# 4BHK

Super Area 2695 Sq.ft Covered Area 2116 Sq.ft

GRAND STRUCTURE

22 Storied, Earthquake resistant Mivan Framework (Malaysian Technology)

RCC structure, Bricks only Where Needed.

EXTERNAL FINISH

FLOOR

Textured paint of exterior grade