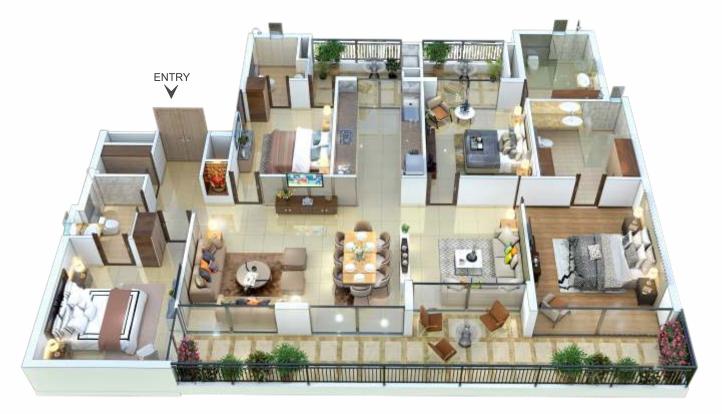

# 4BHK

Super Area 2695 Sq.ft Covered Area 2116 Sq.ft

GRAND STRUCTURE

22 Storied, Earthquake resistant Mivan Framework (Malaysian Technology)

RCC structure, Bricks only Where Needed.

EXTERNAL FINISH

FLOOR

Textured paint of exterior grade