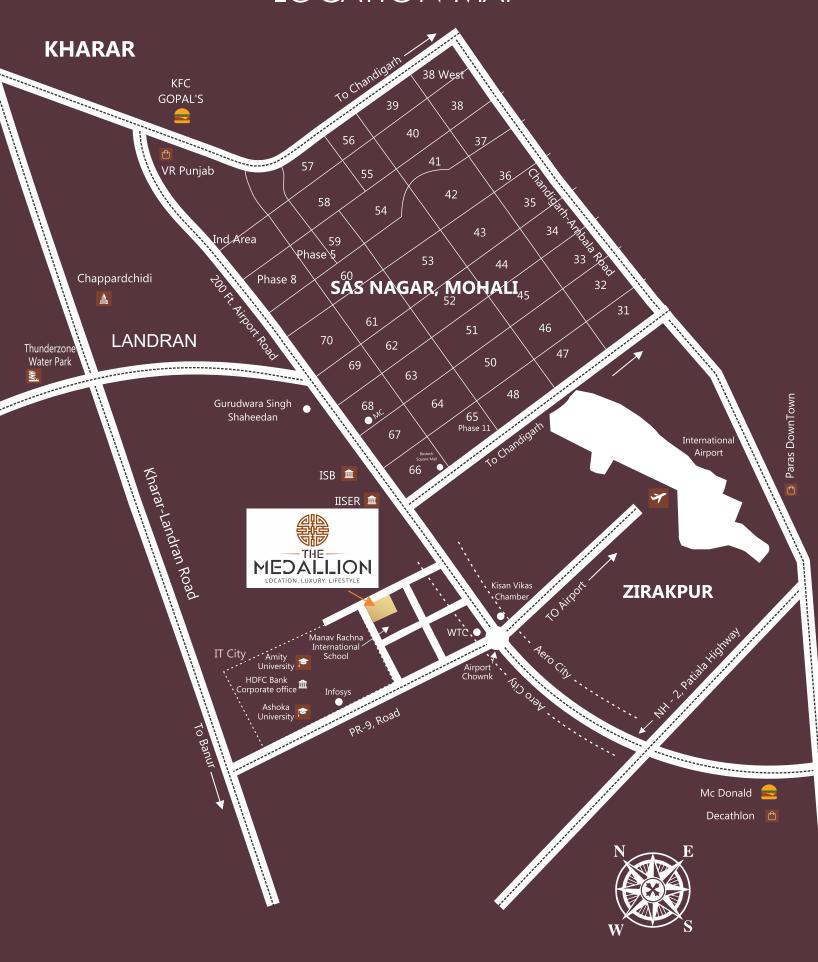

# LOCATION LOCATION

STRATEGICALLY LOCATED IN MOHALI WITH INTERNATIONAL AIRPORT MINUTES AWAY, SURROUNDED BY EMINENT EDUCATIONAL INSTITUTIONS, WELCOMING COMMERCIAL DESTINATIONS, IN IT CITY AND MANY MORE ATTRACTIONS.

#### KEY DISTANCES

Chandigarh International Airport **5 Min** 

IT City **0 Min** 

Aero City **1 Min** 

Manav Rachna International School **0 Min** 

Ashoka University **2 Min** 

Amity University **1 Min** 

Infosys **2 Min** 

Indian School of Business **2 Min** 

Fortis Hospital **7 Min** 

PCA Stadium Mohali **5 Min** 

Railway Station Mohali **4 Min** 

Elante Mall **13 Min** 

# LOCATION MAP