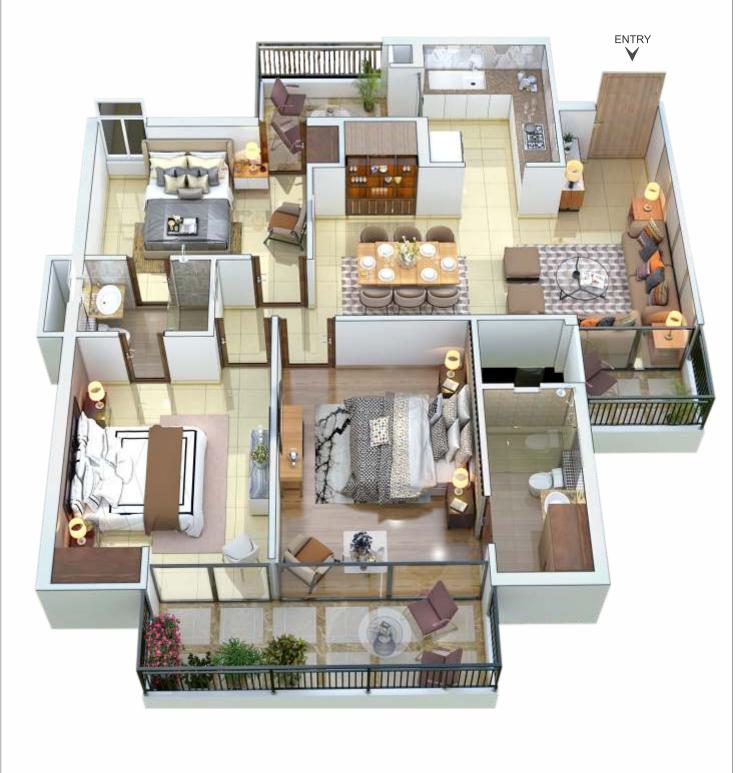

IN TRI-CITY - DOUBLE HEIGHT PODIUM PARKING





# SITE PLAN





# UNVEILING THE NEW MASTERPIECE OF LUXURY LIFESTYLE







# Live Covic





LIVEICONIC

# Live Contemporary

LIVECONTEMPORARY



# Live Ingrired





# Live Elevated

IIVFFIFVATED



# Live Modern





Live Boundless

LIVEBOUNDLESS



A project by



#### A project by



Corporate Office: SCO 67, First Floor, Sector-82, Mohali. (Pb.)

Site Address: GHS Site No. 4 & 5, IT City, Sector 82 Alpha, Airport Road, SAS Nagar, Mohali. (Pb.)

Disclaimer: The perspective view shown here is an artist's conception of the development. The developer reserves the right to change plans, amenities and specifications without prior notice or obligations.

# 3BHK MINI

Super Area 1550 Sq.ft Covered Area 1285 Sq.ft



# 3BHK MINI

**3D VIEW** 



# 3BHK + STORE

Super Area 1995 Sq.ft Covered Area 1728 Sq.ft



# 3BHK + STORE

**3D VIEW** 





# 4BHK

Super Area 2695 Sq.ft Covered Area 2116 Sq.ft









GRAND STRUCTURE

22 Storied, Earthquake resistant Mivan Framework (Malaysian Technology)

RCC structure, Bricks only Where Needed.

EXTERNAL FINISH

FLOOR

Textured paint of exterior grade

GRAND ENTRANCE LOBBY -GROUND

Double Height Lobby with amenities like: Concierge, Meeting & Waiting Lounges,

Rest Rooms Etc.

Appropriate Mix of Marble/Granite Flooring. Premium Emulsion Paint on Walls and Ceiling.

GRAND ELEVATORS

One Service Elevator (6ftx9ft) and

Two Passenger Elevators (6ftx9ft) of Mitsubishi/Kone/ Schindler or equivalent

brand in each tower.

GRAND STAIRCASES

**Grand Staircases** 

Risers & Treads - Granite Stone

W