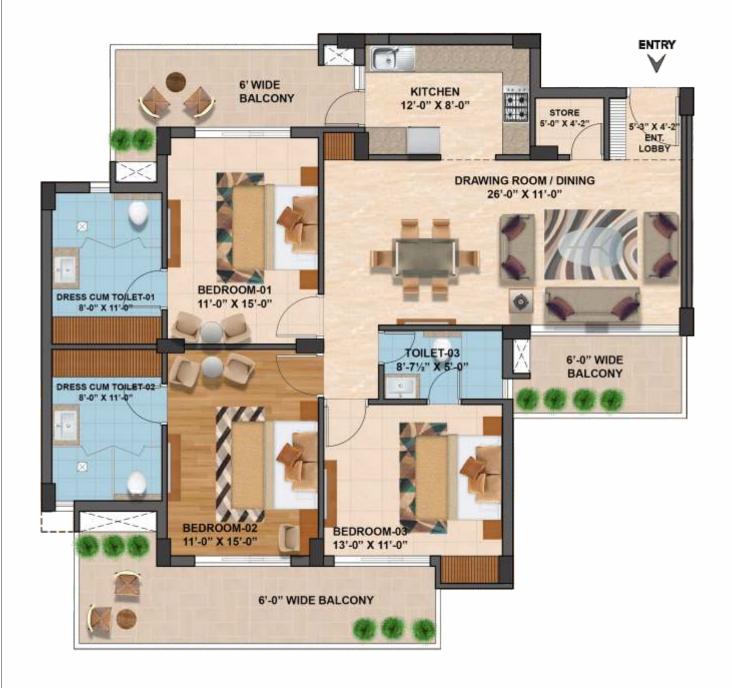

# 4BHK

Super Area 2695 Sq.ft Covered Area 2116 Sq.ft

GRAND STRUCTURE

22 Storied, Earthquake resistant Mivan Framework (Malaysian Technology)

RCC structure, Bricks only Where Needed.

EXTERNAL FINISH

FLOOR

Textured paint of exterior grade