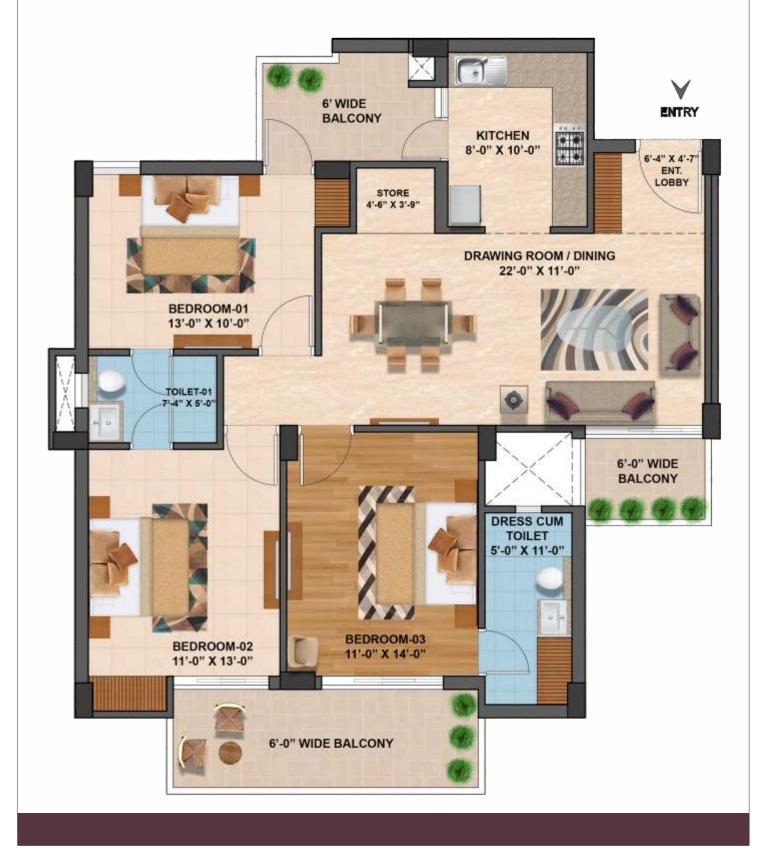

TH DROP OFF POINT

FIRST TIME IN TRI-CITY - DOUBLE HEIGHT PODIUM PARKING





# SITE PLAN





# UNVEILING THE NEW MASTERPIECE OF LUXURY LIFESTYLE







# Live Covic





LIVEICONIC

# Live Contemporary

LIVECONTEMPORARY



# Live Ingrired





# Live Elevated

IIVFFIFVATED



# Live Modern





Live Boundless

LIVEBOUNDLESS



A project by



#### A project by



Corporate Office: SCO 67, First Floor, Sector-82, Mohali. (Pb.)

Site Address: GHS Site No. 4 & 5, IT City, Sector 82 Alpha, Airport Road, SAS Nagar, Mohali. (Pb.)

Disclaimer: The perspective view shown here is an artist's conception of the development. The developer reserves the right to change plans, amenities and specifications without prior notice or obligations.

# 3BHK MINI

Super Area 1550 Sq.ft Covered Area 1285 Sq.ft



# 3BHK MINI

**3D VIEW** 



# 3BHK + STORE

Super Area 1995 Sq.ft Covered Area 1728 Sq.ft



# 3BHK + STORE

**3D VIEW** 





# 4BHK

Super Area 2695 Sq.ft Covered Area 2116 Sq.ft









GRAND STRUCTURE

22 Storied, Earthquake resistant Mivan Framework (Malaysian Technology)

RCC structure, Bricks only Where Needed.

EXTERNAL FINISH

FLOOR

Textured paint of exterior grade

GRAND ENTRANCE LOBBY -GROUND

Double Height Lobby with amenities like: Concierge, Meeting & Waiting Lounges,

Rest Rooms Etc.

Appropriate Mix of Marble/Granite Flooring. Premium Emulsion Paint on Walls and Ceiling.

GRAND ELEVATORS

One Service Elevator (6ftx9ft) and

Two Passenger Elevators (6ftx9ft) of Mitsubishi/Kone/ Schindler or equivalent

brand in each tower.

GRAND STAIRCASES

**Grand Staircases** 

Riser