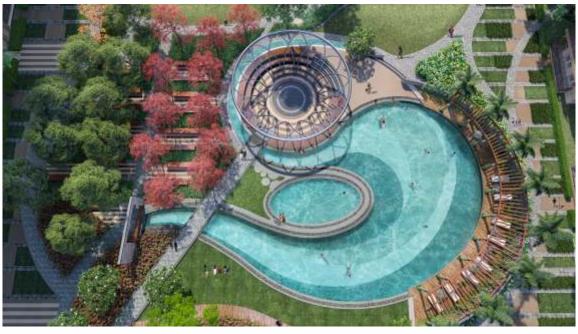

# Club - Celebrating Young Lifestyle

- Terrace Lounge
- Swimming Pool
- Spa & Sauna
- Gymnasium
- Barbeque Areas
- Indoor Games Arcade
- Restaurant & Coffee Shop
- Conference Room
- Co-Working Spaces

# Kids Should Have Fun

- CCTV Controlled Play Areas
- Splash Pool
- Gaming Zone
- Sand Pits
- Art & Craft Studio