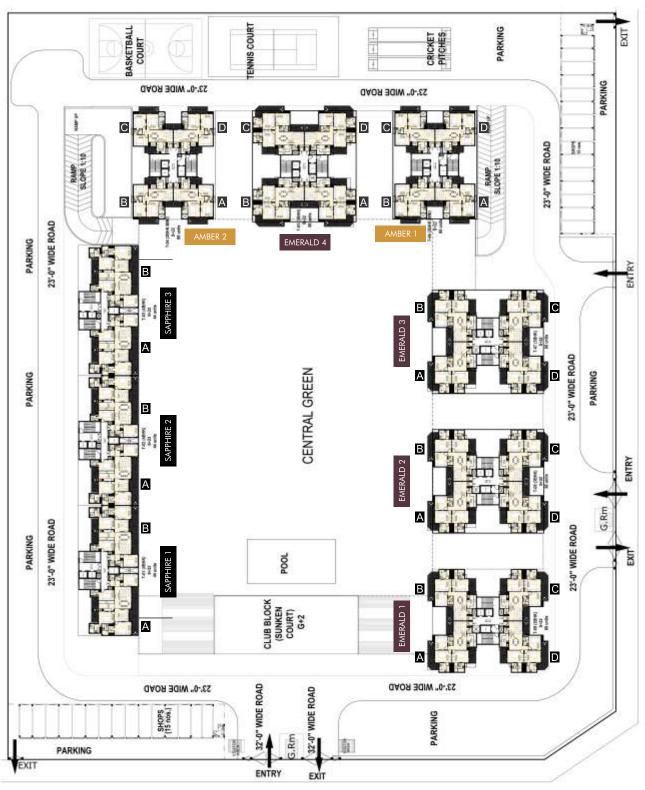

Terrace Lounge
- Swimming Pool
- Spa & Sauna
- Gymnasium
- Barbeque Areas
- Indoor Games Arcade
- Restaurant & Coffee Shop
- Conference Room
- Co-Working Spaces



# Kids Should Have Fun

- CCTV Controlled Play Areas
- Splash Pool
- Gaming Zone
- Sand Pits
- Art & Craft Studio



# **AMENITIES**



# Life is a Game

- Lawn Tennis Court
- Cricket Pitch
- Basket Ball Court
- Volley Ball Court



# Thoughtfully Curated for Senior Residents

- Separate Sitouts
- 24x7 Ambulance Service
- On Call Doctor
- 4 Tier Security
- Herb Garden
- Friendly Stair Case





#### INDEPENDENT TOWERS

**ALL FLATS ARE CORNER FLATS** 

DESIGNED FOR AMPLE SUNLIGHT AND NATURAL VENTILATION

DEDICATED LOBBIES FOR EVERY TOWER WITH DROP OFF POINT

FIRST TIME IN TRI-CITY - DOUBLE HEIGHT PODIUM PARKING





# SITE PLAN





# UNVEILING THE NEW MASTERPIECE OF LUXURY LIFESTYLE







# Live Covic





LIVEICONIC

# Live Contemporary

LIVECONTEMPORARY



# Live Ingrired





# Live Elevated

IIVFFIFVATED



# Live Modern





Live Boundless

LIVEBOUNDLESS



A project by



#### A project by



Corporate Office: SCO 67, First Floor, Sector-82, Mohali. (Pb.)

Site Address: GHS Site No. 4 & 5, IT City, Sector 82 Alpha, Airport Road, SAS Nagar, Mohali. (Pb.)

Disclaimer: The perspective view shown here is an artist's conception of the development. The developer reserves the right to change plans, amenities and specifications without prior notice or obligations.

# 3BHK MINI

Super Area 1550 Sq.ft Covered Area 1285 Sq.ft



# 3BHK MINI

**3D VIEW** 



# 3BHK + STORE

Super Area 1995 Sq.ft Covered Area 1728 Sq.f