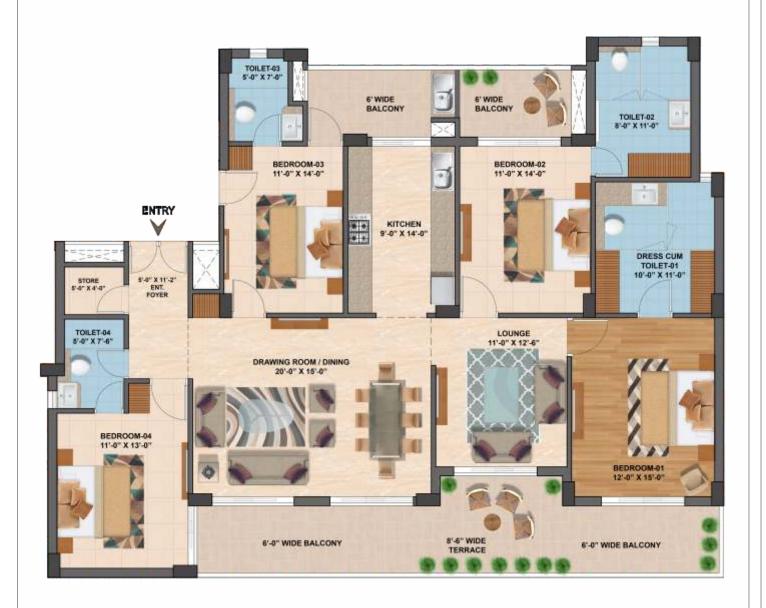

# 4BHK

Super Area 2695 Sq.ft Covered Area 2116 Sq.ft

GRAND STRUCTURE

22 Storied, Earthquake resistant Mivan Framework (Malaysian Technology)

RCC structure, Bricks only Where Needed.

EXTERNAL FINISH

FLOOR

Textured paint of exterior grade