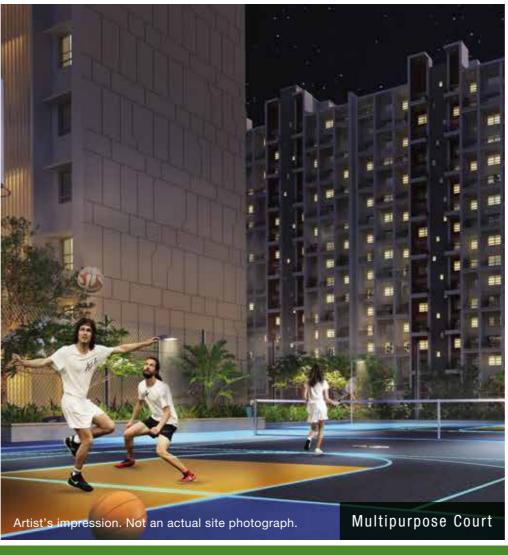

## MASTER LAYOUT PLAN

- 1. Swimming Pool
- 2. Fruit Tree Orchard
- 3. Basketball Court
- 4. Multipurpose Court
- 5. Skate Sports Park
- 6. Senior's Corner
- 7. Amphitheatre / Spectator's Seating

- 8. Rain Plaza
- 9. Pool Deck
- 10. Toddler's Pool
- 11. 2-tier Play Kids' Pool
- 12. Party Lawn
- 13. Central Promenade
- 14. Jungle Gym
- 15. Bounce Land