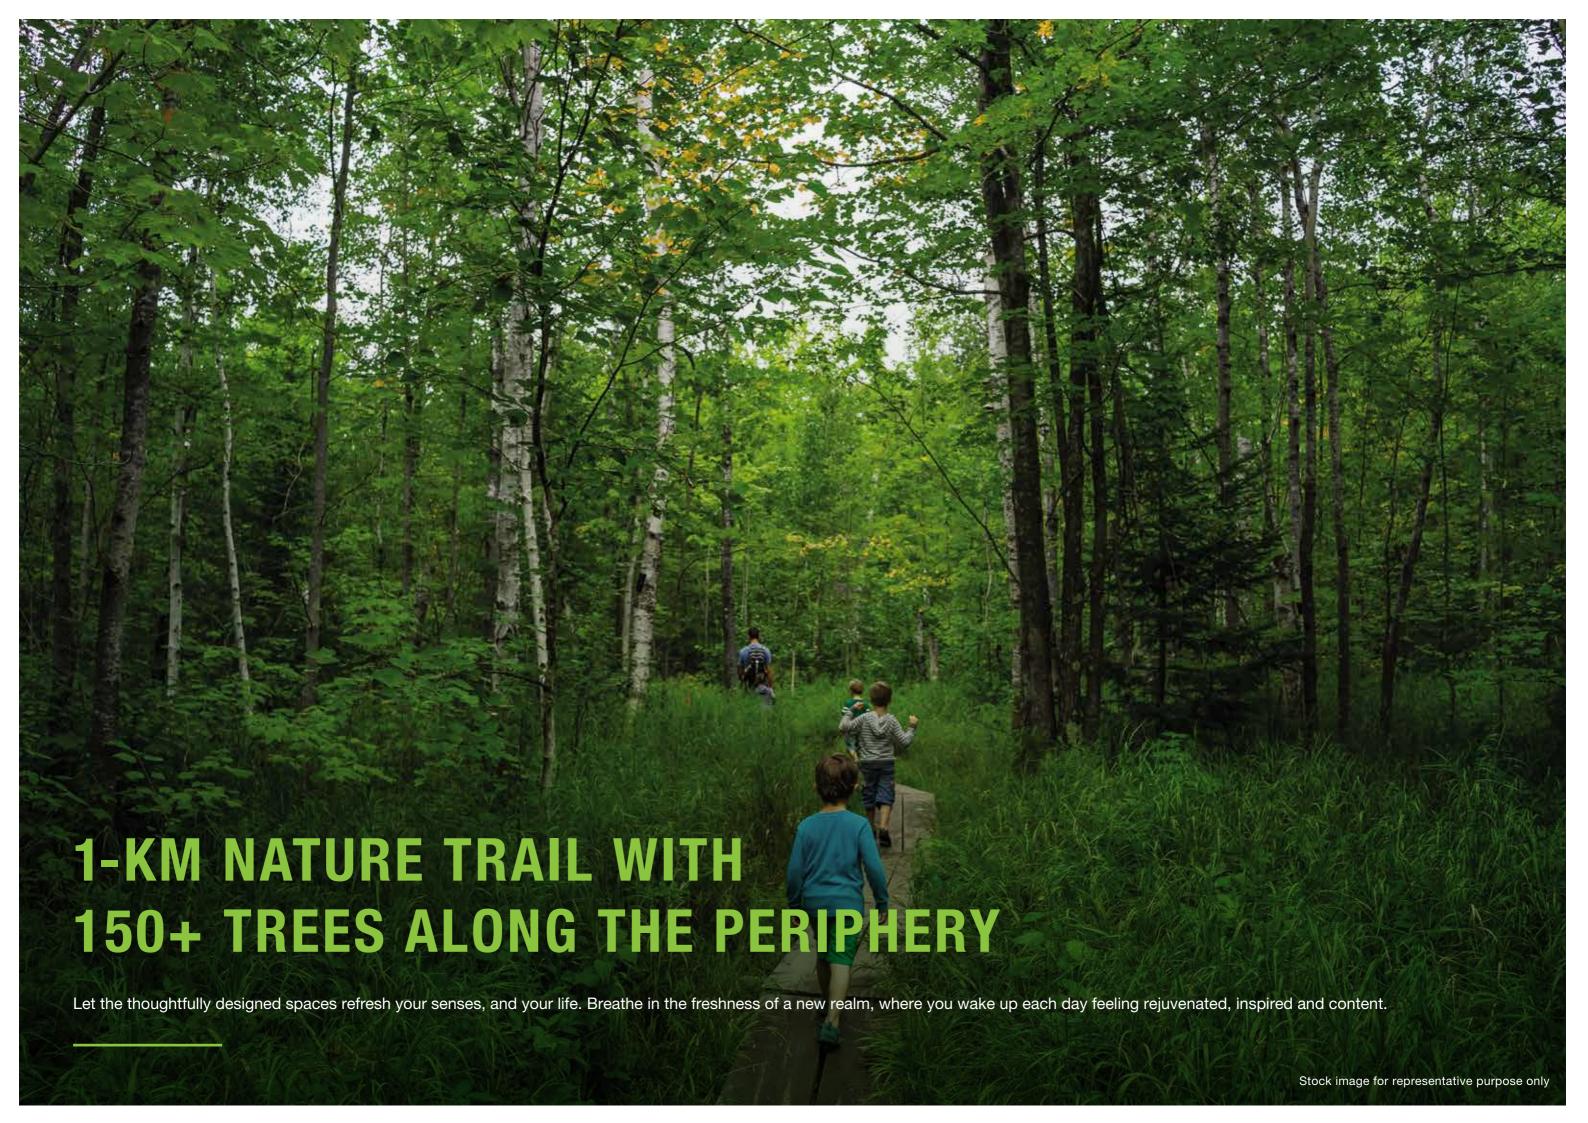

## MASTER LAYOUT PLAN

- 1. Swimming Pool
- 2. Fruit Tree Orchard
- 3. Basketball Court
- 4. Multipurpose Court
- 5. Skate Sports Park
- 6. Senior's Corner
- 7. Amphitheatre / Spectator's Seating

- 8. Rain Plaza
- 9. Pool Deck
- 10. Toddler's Pool
- 11. 2-tier Play Kids' Pool
- 12. Party Lawn
- 13. Central Promenade
- 14. Jungle Gym
- 15. Bounce Land

- 16. Paintball Activity
- 17. Living Maze
- 18. Box Cricket
- 19. Tot Lot
- 20. Activity Deck
- 21. Canopy Walk
- 22. Forest Board Walk