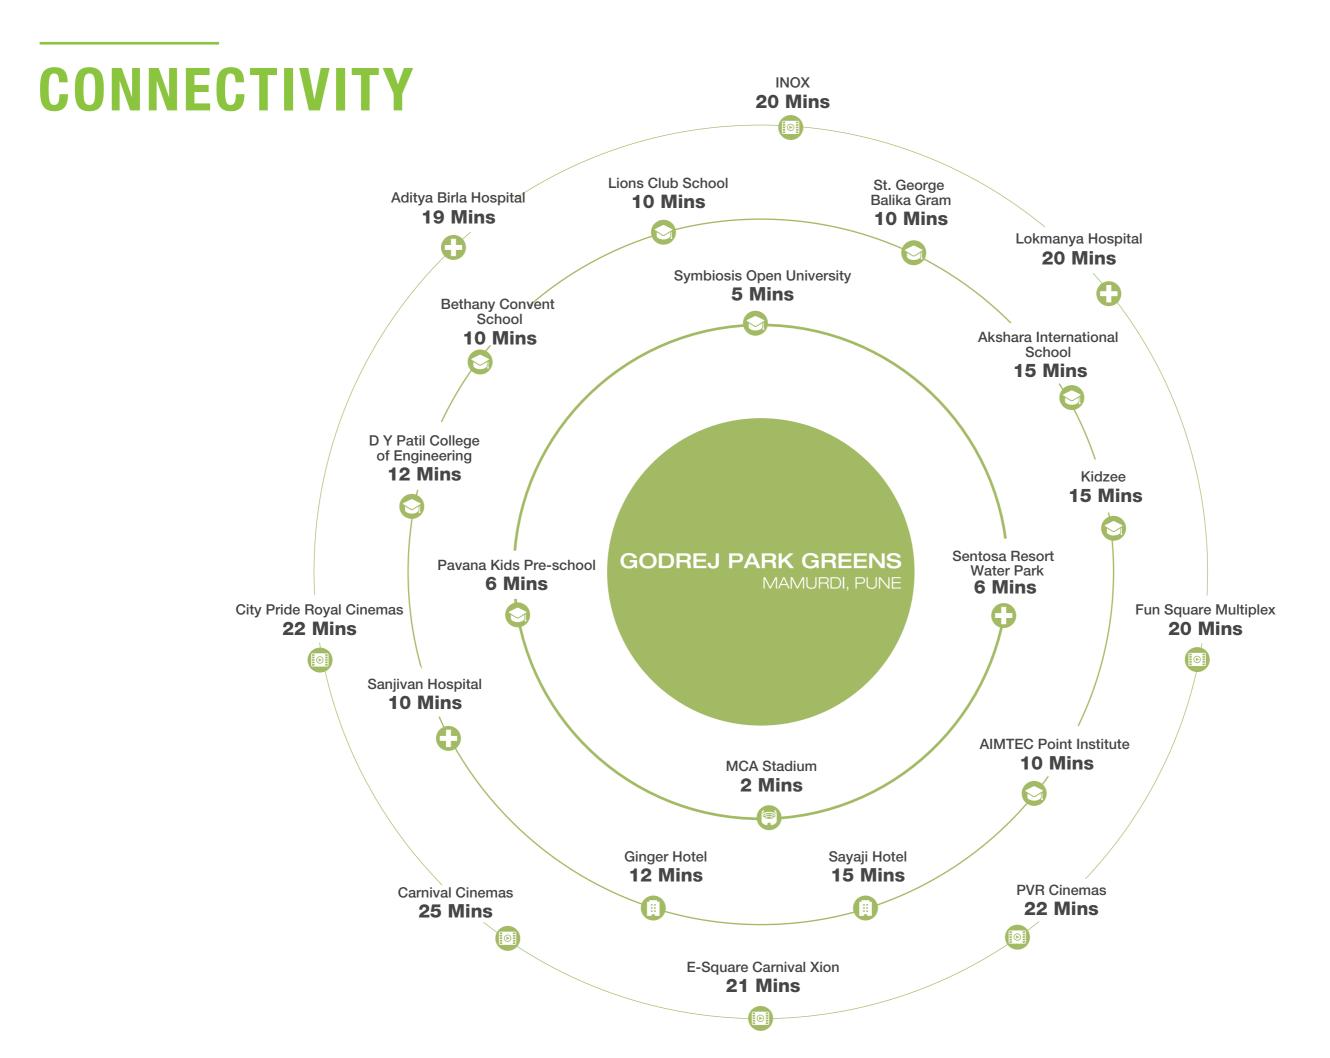

# **SOCIAL INFRASTRUCTURE**

| CONNECTIVITY                                                                                                                                                                                                                                                       |
|--------------------------------------------------------------------------------------------------------------------------------------------------------------------------------------------------------------------------------------------------------------------|
| Mumbai-Pune Expressway.05 mins*Akurdi Railway Station05 mins*Rainbow BRTS (Bus Station).08 mins*Vadgaon Railway Station30 mins*Pimpri & Chinchwad Railway Station30 mins*Pune Airport55 mins*Pune Railway Station55 mins*Navi Mumbai International Airport70 mins* |
| SCHOOL                                                                                                                                                                                                                                                             |
| S B Patil Public School                                                                                                                                                                                                                                            |
| COLLEGE                                                                                                                                                                                                                                                            |
| Symbiosis Skills & Open University05 mins*Lotus Business School10 mins*Indira Institute of Management10 mins*D Y Patil College of Engineering12 mins*JSPM Institutes12 mins*PCCOE15 mins*Balaji Institutes15 mins*                                                 |
| RETAIL                                                                                                                                                                                                                                                             |
| Vision One Mall       10 mins*         DMart       12 mins*         Croma       15 mins*         Star Pazzar       20 mins*                                                                                                                                        |

| HOSPITAL                                                                         |                                            |
|----------------------------------------------------------------------------------|--------------------------------------------|
| Unique Multispecialty Hospit<br>Sparsh Hospital Lokmanya Hospital                |                                            |
| ENTERTAINMENT                                                                    |                                            |
| Fun Square Multiplex City Pride Royal Cinemas E-Square Carnival Xion PVR Cinemas |                                            |
| HOTEL                                                                            |                                            |
| Ginger Hotel                                                                     |                                            |
| SPORTS                                                                           |                                            |
| Shree Samarth Cricket Acade                                                      | 2 mins*<br>emy, Gahunje 2 mins*<br>5 mins* |