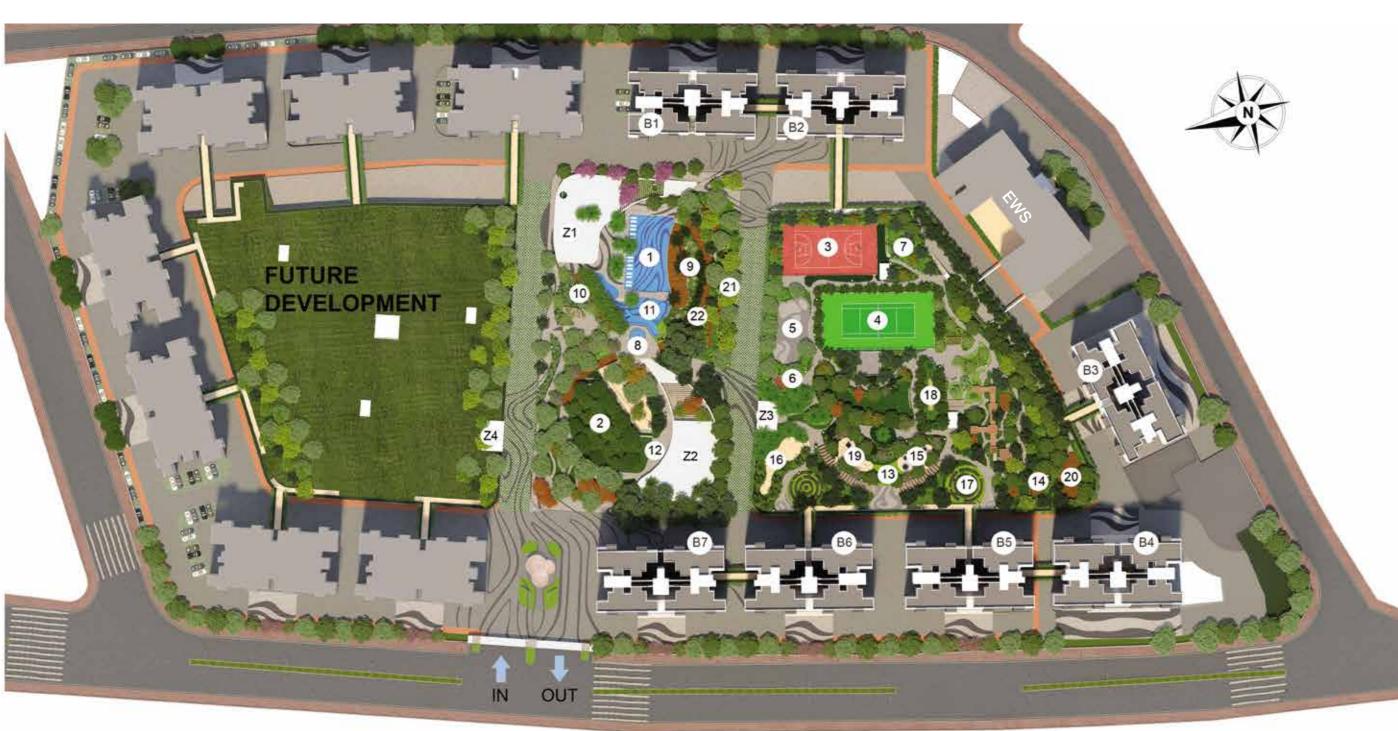

## MASTER LAYOUT PLAN

- 1. Swimming Pool
- 2. Fruit Tree Orchard
- 3. Basketball Court
- 4. Multipurpose Court
- 5. Skate Sports Park
- 6. Senior's Corner
- 7. Amphitheatre / Spectator's Seating

- 8. Rain Plaza
- 9. Pool Deck
- 10. Toddler's Pool
- 11. 2-tier Play Kids' Pool
- 12. Party Lawn
- 13. Central Promenade
- 14. Jungle Gym
- 15. Bounce Land

- 16. Paintball Activity
- 17. Living Maze
- 18. Box Cricket
- 19. Tot Lot
- 20. Activity Deck
- 21. Canopy Walk
- 22. Forest Board Walk

#### Zone - Z1

The Club

Gymnasium

Indoor Functional Workout Zone

Indoor Jacuzzi

#### Zone - Z2\*

Multipurpose Hall

#### Zone - Z3

Digital Room

Snooker

Table Tennis

Card Room

#### Zone - Z4\*

Spa

Carrom

Foosball

**Imagination Lab** 

Kids' Graffiti

Kids' Gym

Kids' Room

Women's Zone

**Business Center** 

Audio Video Room

Open Cafeteria