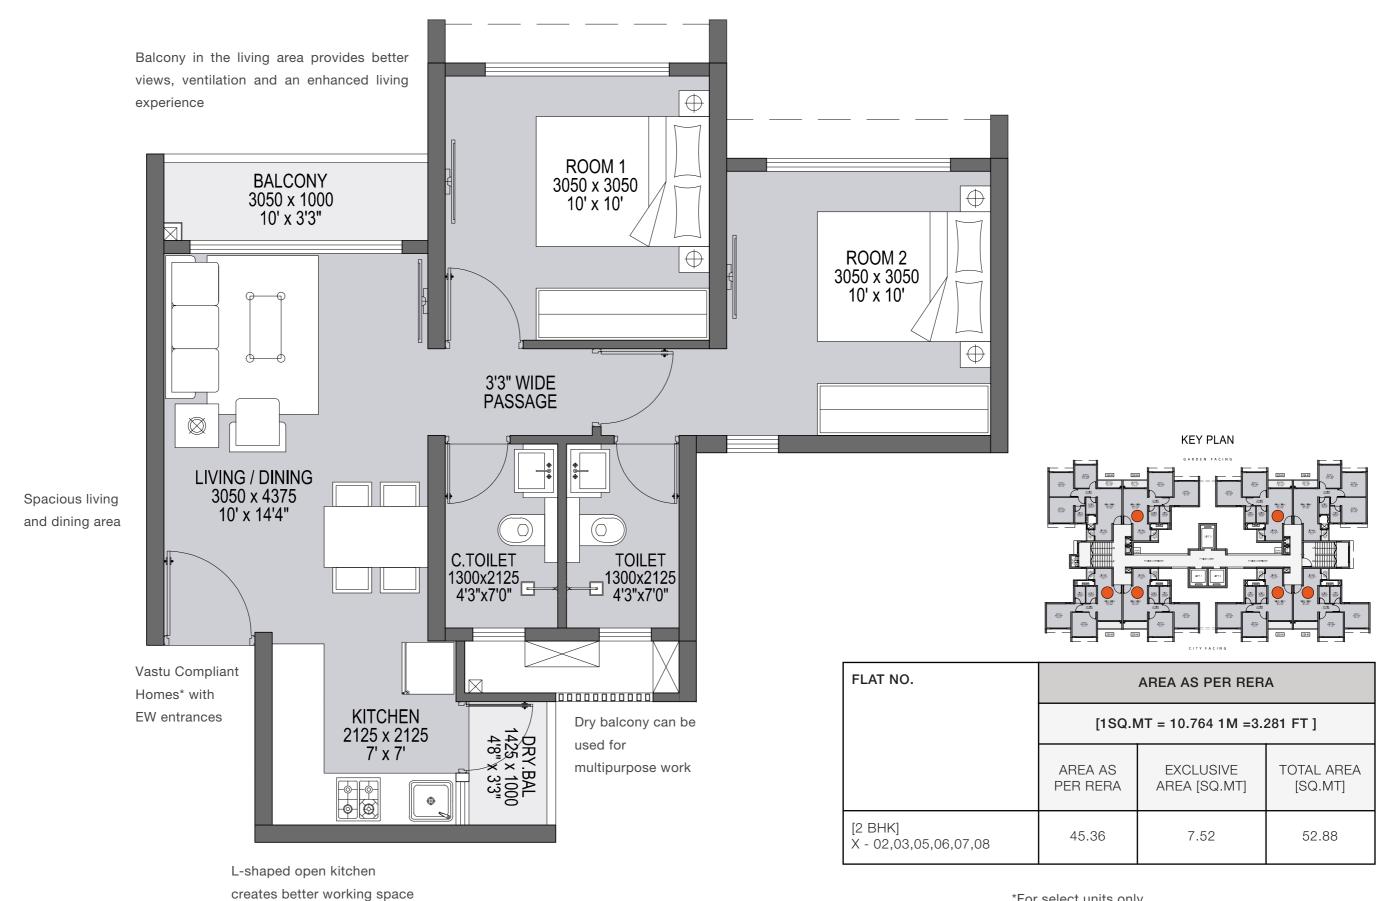

### **OTHER FEATURES**

• Parapet Wall, MS Railings

\*For select units only.

TOTAL AREA = RERA CARPET AREA + EXCLUSIVE AREA

Spacious living and dining area

| FLAT NO.          | AREA AS PER RERA               |                           |                       |  |
|-------------------|--------------------------------|---------------------------|-----------------------|--|
|                   | [1SQ.MT = 10.764 1M =3.281 FT] |                           |                       |  |
|                   | AREA AS<br>PER RERA            | EXCLUSIVE<br>AREA [SQ.MT] | TOTAL AREA<br>[SQ.MT] |  |
| [3 BHK] X-01,X-04 | 55.84                          | 7.15                      | 62.99                 |  |