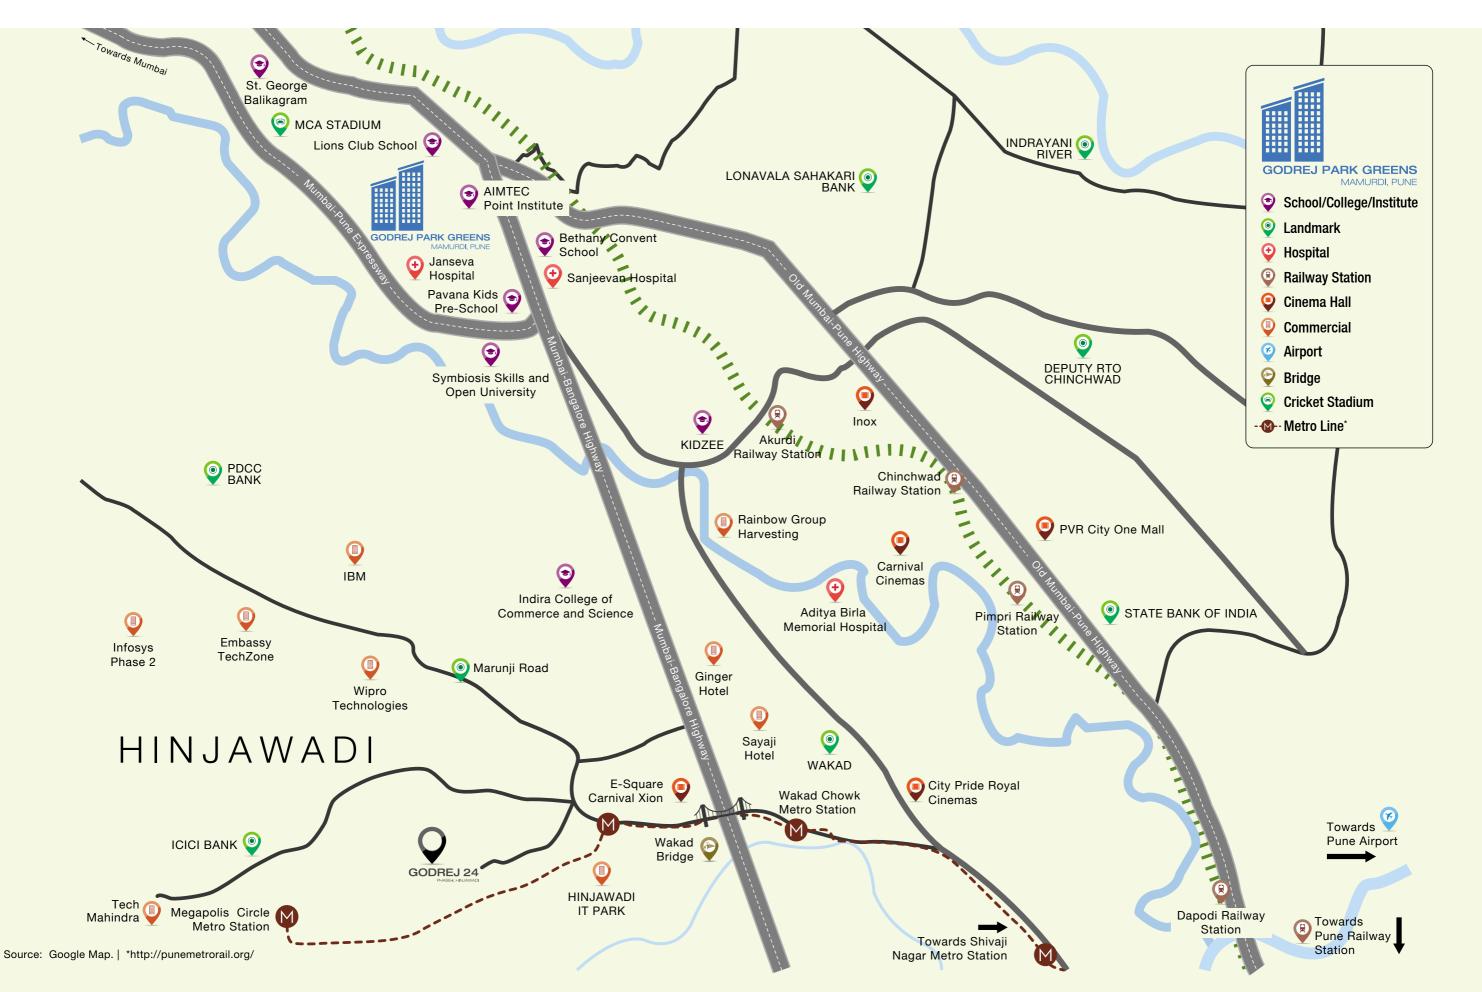

# **LOCATION MAP**

A 170-km Ring Road that would encircle Pune and Pimpri-Chinchwad is underway<sup>\$</sup>

The closest metro to our projectMetro line 1 which connects PCMC to Swargate\*

Upcoming Phoenix
Mall at Wakad, another
mall at Aundh-Ravet-BRT
Road by Nirmaan Group
and Nawu Imperio mall
proposed right next to
Belmondo

Additional corridors of BRT are coming up in Pimpri-Chinchwad

Upcoming
International Airport
at Navi Mumbai
(70-80 mins away)^

Source: \*http://punemetrorail.org/

Stock image for representative purpose only

# **SOCIAL INFRASTRUCTURE**

| CONNECTIVITY                                                                                                                                                                                                                                                       |
|--------------------------------------------------------------------------------------------------------------------------------------------------------------------------------------------------------------------------------------------------------------------|
| Mumbai-Pune Expressway.05 mins*Akurdi Railway Station05 mins*Rainbow BRTS (Bus Station).08 mins*Vadgaon Railway Station30 mins*Pimpri & Chinchwad Railway Station30 mins*Pune Airport55 mins*Pune Railway Station55 mins*Navi Mumbai International Airport70 mins* |
| SCHOOL                                                                                                                                                                                                                                                             |
| S B Patil Public School                                                                                                                                                                                                                                            |
| COLLEGE                                                                                                                                                                                                                                                            |
| Symbiosis Skills & Open University05 mins*Lotus Business School10 mins*Indira Institute of Management10 mins*D Y Patil College of Engineering12 mins*JSPM Institutes12 mins*PCCOE15 mins*Balaji Institutes15 mins*                                                 |
| RETAIL                                                                                                                                                                                                                                                             |
| Vision One Mall       10 mins*         DMart       12 mins*         Croma       15 mins*         Star Pazzar       20 mins*                                                                                                                                        |

| HOSPITAL                                                                         |                                            |
|----------------------------------------------------------------------------------|--------------------------------------------|
| Unique Multispecialty Hospit<br>Sparsh Hospital Lokmanya Hospital                |                                            |
| ENTERTAINMENT                                                                    |                                            |
| Fun Square Multiplex City Pride Royal Cinemas E-Square Carnival Xion PVR Cinemas |                                            |
| HOTEL                                                                            |                                            |
| Ginger Hotel                                                                     |                                            |
| SPORTS                                                                           |                                            |
| Shree Samarth Cricket Acade                                                      | 2 mins*<br>emy, Gahunje 2 mins*<br>5 mins* |