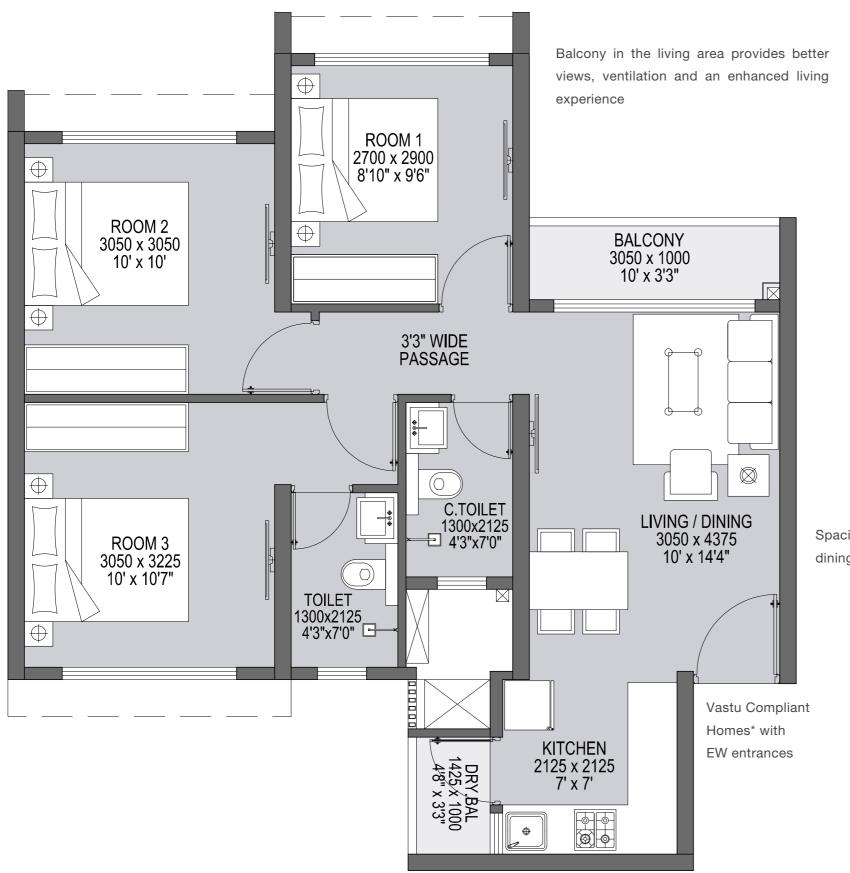

### **OTHER FEATURES**

• Parapet Wall, MS Railings

\*For select units only.

TOTAL AREA = RERA CARPET AREA + EXCLUSIVE AREA

Spacious living and dining area

| FLAT NO.          | AREA AS PER RERA               |                           |                       |  |
|-------------------|--------------------------------|---------------------------|-----------------------|--|
|                   | [1SQ.MT = 10.764 1M =3.281 FT] |                           |                       |  |
|                   | AREA AS<br>PER RERA            | EXCLUSIVE<br>AREA [SQ.MT] | TOTAL AREA<br>[SQ.MT] |  |
| [3 BHK] X-01,X-04 | 55.84                          | 7.15                      | 62.99                 |  |

\*For select units only.

TOTAL AREA = RERA CARPET AREA + EXCLUSIVE AREA

L-shaped open kitchen creates better working space

**TYPOLOGY** 

SIZES IN SQ.M. (TOTAL AREA)

TICKET SIZE (ALL INC.\*)

2 BHK (Cityscape)

52.88 (569.19 Sq.Ft.)

₹50.28 Lakh

2 BHK (Garden Facing)

52.88 (569.19 Sq.Ft.)

₹54.51 Lakh

3 BHK (Garden Facing)

62.99 (678.01 Sq.Ft.)

₹67.67 Lakh