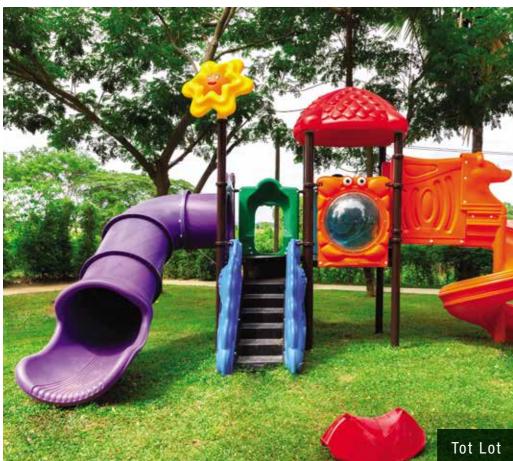

- 16. Paintball Activity
- 17. Living Maze
- 18. Box Cricket
- 19. Tot Lot
- 20. Activity Deck
- 21. Canopy Walk
- 22. Forest Board Walk