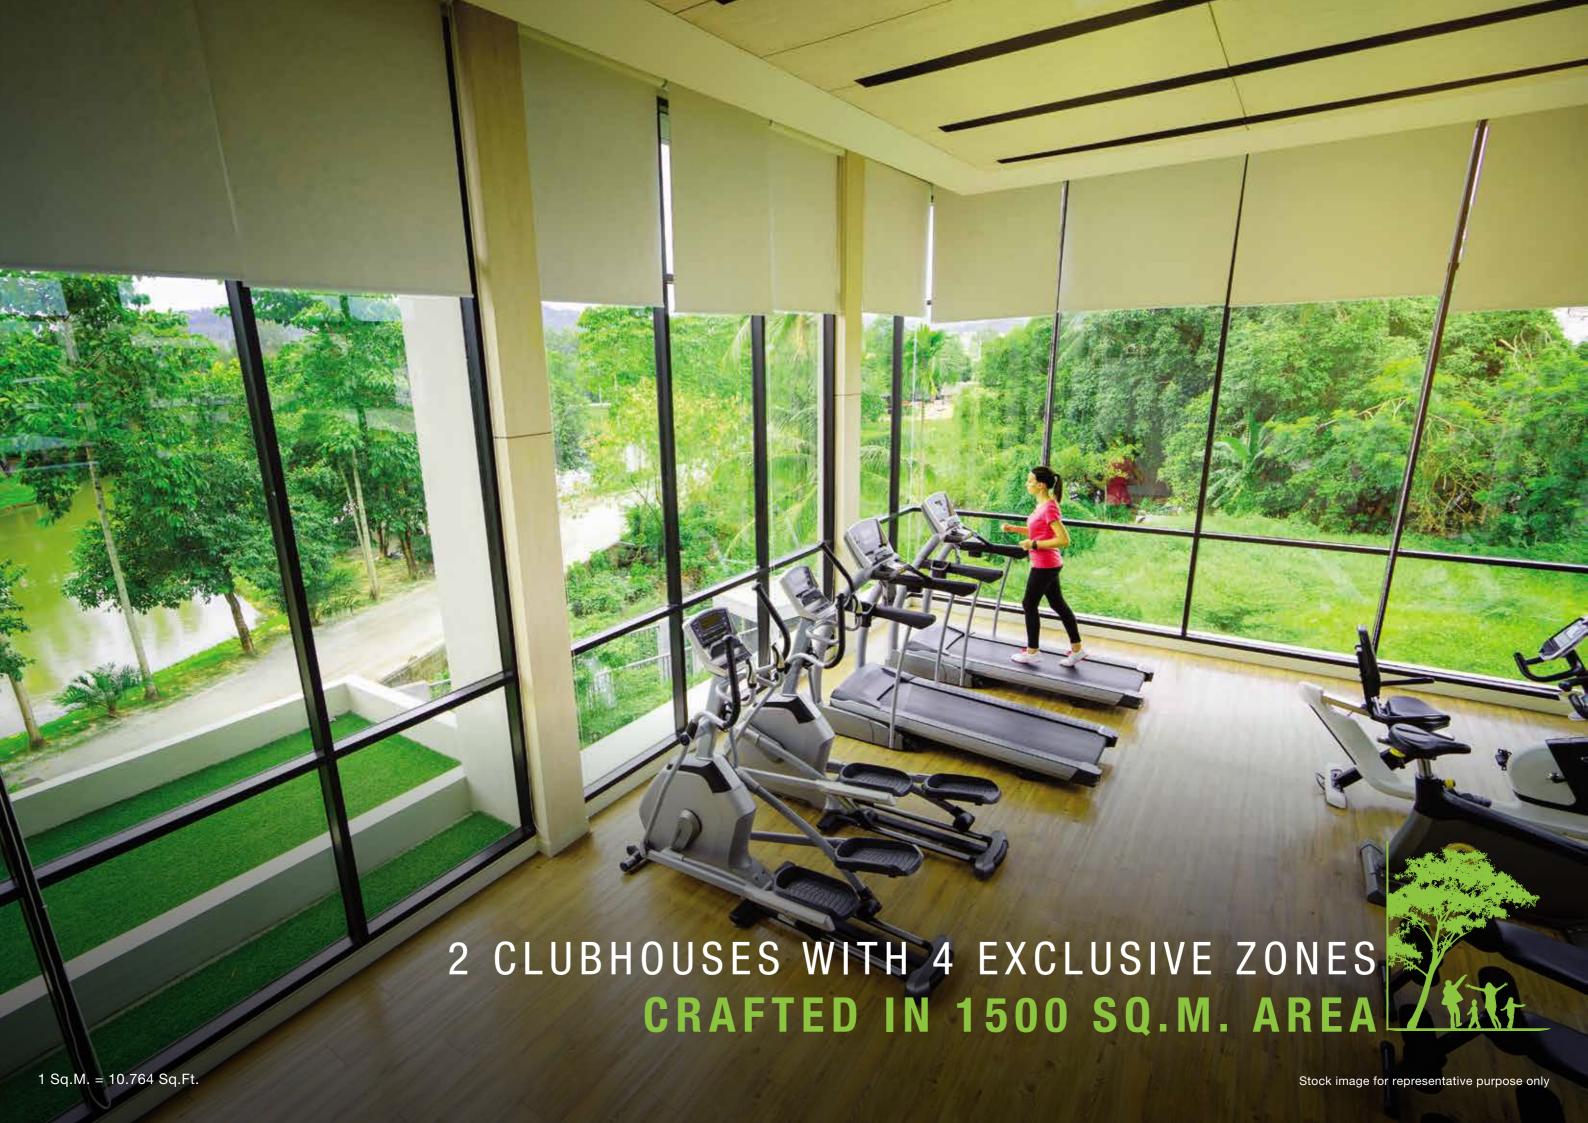

#### Zone - Z1

The Club

Gymnasium

Indoor Functional Workout Zone

Indoor Jacuzzi