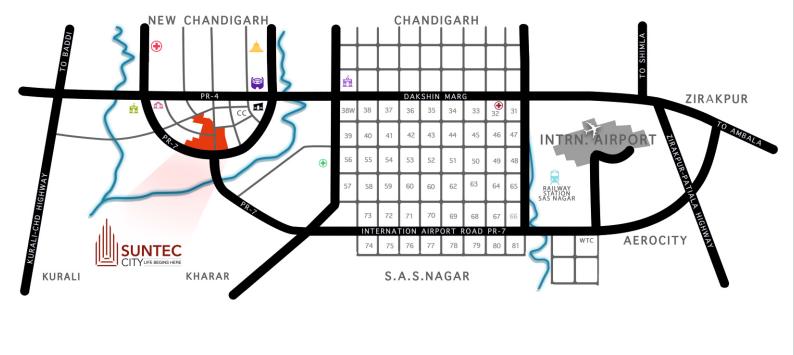

### EXPERIENCE A BRILLIANT LOCATION ADVANTAGE

La Canela is positioned at a perfect location from where all the significant spots are at a walking distance. The project enjoys better connectivity and enables residents to discover all the nearest conveniences without making much effort.

Site Address: PR 7, Airport Road, Sector 22, New Chandigarh