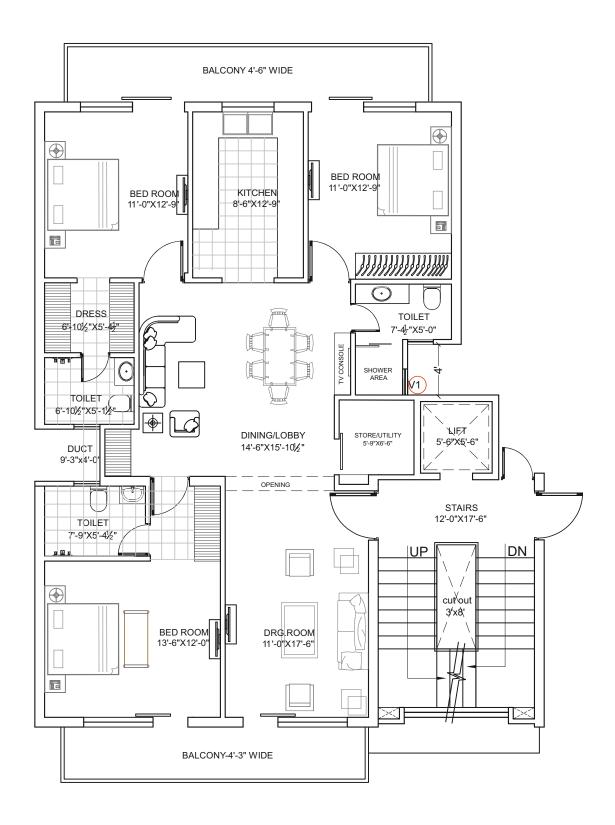

### WITNESS A NEW PERCEPTION OF LIFE

A well-planned extension of Suntec City, La Canela promises a contemporary and stylish living. It offers brilliantly raised 3 BHK & SR equipped with world-class amenities that will let you experience all the conveniences of a luxurious lifestyle. The spacious and sprawling sit-out areas in each apartment offer a picturesque panoramic view. La Canela has all the glamour of the city life, offset by the blissful and peaceful living. The project is an awe-inspiring reflection of contemporary lifestyle and global technology. Modern practices in design and construction culminate here in a life that is called urban, convenient and truly extraordinary.



# Layout Plan



2168 Sq. Ft. (32' X 75' Plot Size)

# Specifications

### Structure

• Earthquake Resistant / RCC Frame

### Master Bedroom

- Walls Plastic Emulsion Paint
- Flooring Vitrified Tiles
- Doors Flush Doors with Teak Veneer
- External Window & Glazing Quality Wooden Frames & Shutters / UPVC / Wiremesh
- Storage Cupboards
- Split AC Provision
- Switches Gold Medal / Havells or equivalent

### Bedroom

- Walls Plastic Emulsion Paint
- Flooring Vitrified Tiles
- Doors Flush Doors with Teak Veneer
- External Window & Glazing Quality Wooden Frames & Shutters / UPVC / Wiremesh
- Storage Cupboards
- Split AC Provision
- Switches Gold Medal / Havells or equivalent

### **Drawing & Dining**

- Walls Plastic Emulsion Paint
- Flooring Vitrified Tiles
- · Doors Flush Doors with Teak Veneer
- External Wi