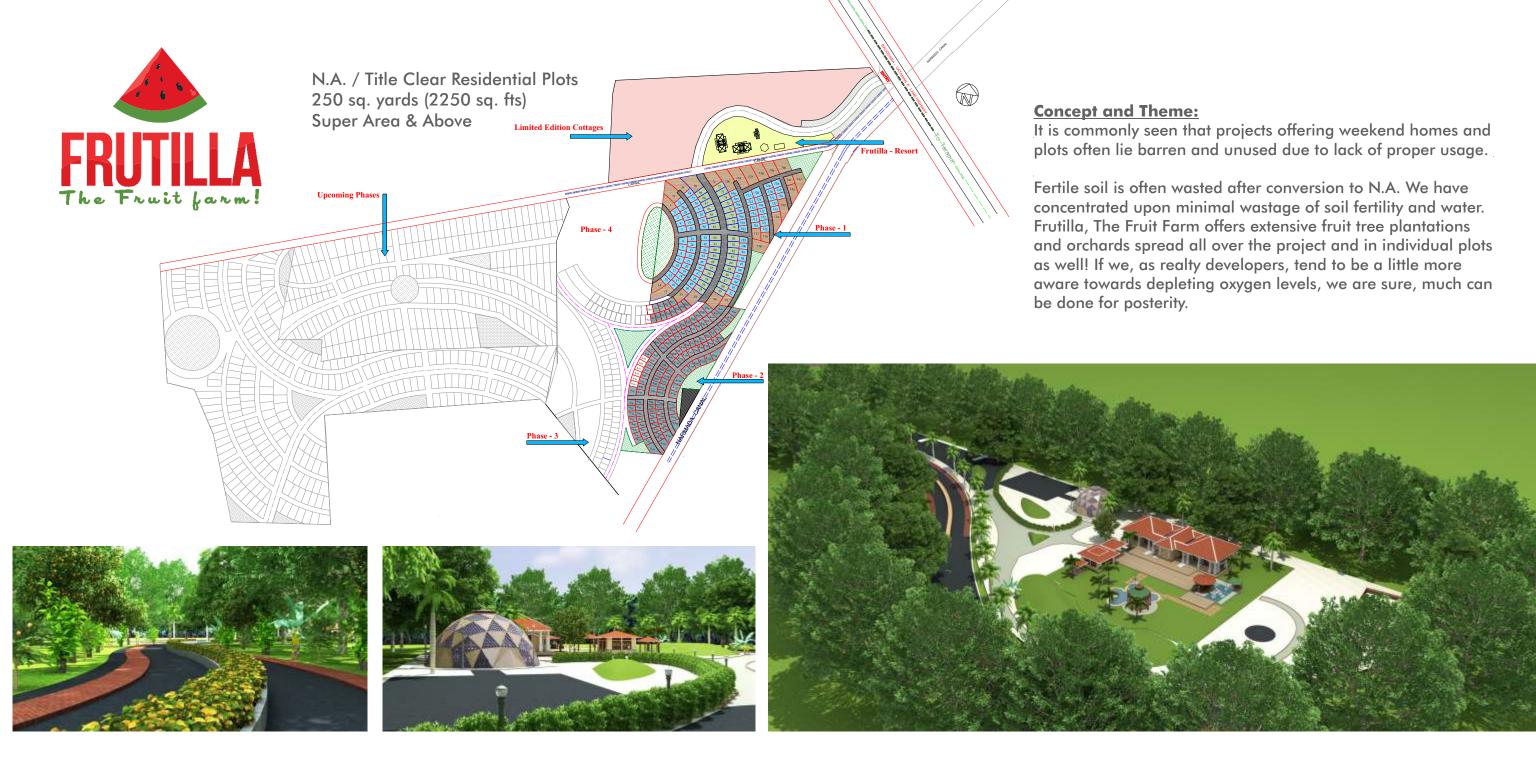

Indicates Projects by Kent Group

Frutilla is located at Bagodara, upon the main 6 lane State Highway. (Bagodara-Tarapur) at apx. 45 mins driving distance from Iscon Circle, S.G. Highway. The site is right between and surrounded by Logistics Parks, SEZs, historical temples like Ganeshpura and Butbhavani and "Lothal" which is an ancient Indus civilization and a famous tourist spot. The superb Water/Soil Quality at Frutilla allows us to utilize the same for plantation of the best fruits trees:

## PROJECT: FRUTILLA - THE FRUIT FARM

Geographical Location: On the main 6 lane State Highway (Bagodara-Tarapur) (All distances are approximations) 45mins. driving distance from S.P. Ring Road, Ahmedabad.

# **Frutilla Farmhouses Elevation Designs**

For those desirous of building their dream abode, their farmhouse or cottage, Frutilla- The Fruit Farm has good news! The in-house team of Architects and Engineers at Kent Procon Pvt. Ltd. has come up with various elegant, comfortable and affordable designer options to select from.

### **FRUTILLA RESORT:**

An unbelievably beautiful resort ambience! Picturesque landscaping with lavish yet affordable cottages and a beneficial financial concept.

A magnificent luxury resort spread over an expanse of apx. 25000 Sq. Yards (about 225000 Sq. Feet) with various modern amenities and luxurious accommodation featuring lush green lawns, Indoor-Outdoor Games, Children Play Zone, Picturesque Water Bodies, Swimming Pool, Multi-Cuisine Restaurant, Ayurveda Center- "SHUSHRUT", A unique natural and ayurveda based treatment center and much more.

The Frutilla Resort will have approximately 200 cottages.

The Frutilla Resort is located within Frutilla- The Fruit Farm, i.e. at Bagodara, holding a very strategic location. Entertainment, industries, residences, Special Economic Zones and rapidly developing projects have all brought Bagodara into the limelight. Located right on the main 6 lane State Highway, that is the Bagodara-Tarapur Highway linking NH 8 & NH 8A, Frutilla Resort has great accessibility from various parts of the State. Just 45mins driving distance from S.P. Ring Road, Ahmedabad and approximately 2 hours driving distance from Rajkot; Frutilla is a happening location indeed!