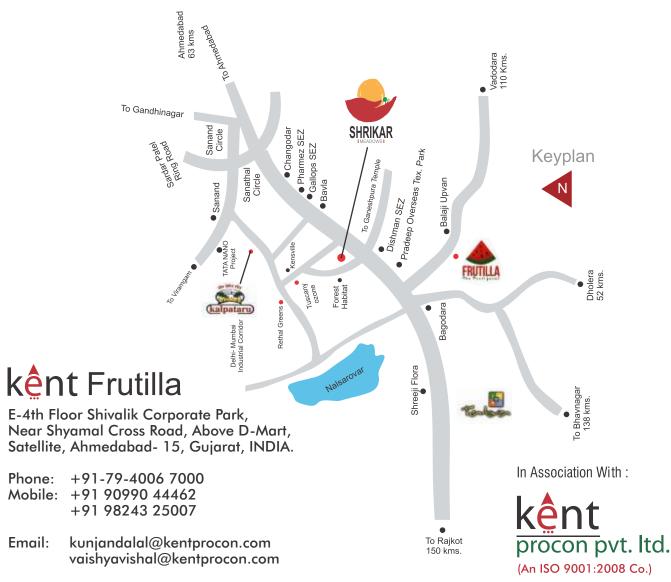

Indicates Projects by Kent Group

Frutilla is located at Bagodara, upon the main 6 lane State Highway. (Bagodara-Tarapur) at apx. 45 mins driving distance from Iscon Circle, S.G. Highway. The site is right between and surrounded by Logistics Parks, SEZs, historical temples like Ganeshpura and Butbhavani and "Lothal" which is an ancient Indus civilization and a famous tourist spot. The superb Water/Soil Quality at Frutilla allows us to utilize the same for plantation of the best fruits trees:

## PROJECT: FRUTILLA - THE FRUIT FARM

Geographical Location: On the main 6 lane State Highway (Bagodara-Tarapur) (All distances are approximations) 45mins. driving distance from S.P. Ring Road, Ahmedabad.

- 5.2 kms from Bagodara Circle
- 18 kms from the famous Ganeshpura Temple
- 4.5 kms from the famous Butbhavani Temple
- 15 kms from Lothal, the ancient Indus civilization and a Famous tourist spot.
- 31 kms from Nalsarovar, Asia's largest natural water lake and migratory bird resort.
- 54 kms from Dholera SIR (Special Investment Region)
- 75 kms from the Charotar areas (Nadiad/Anand/Kheda)
- Apx. 2 hours driving distance from Rajkot as well as Vadodara.