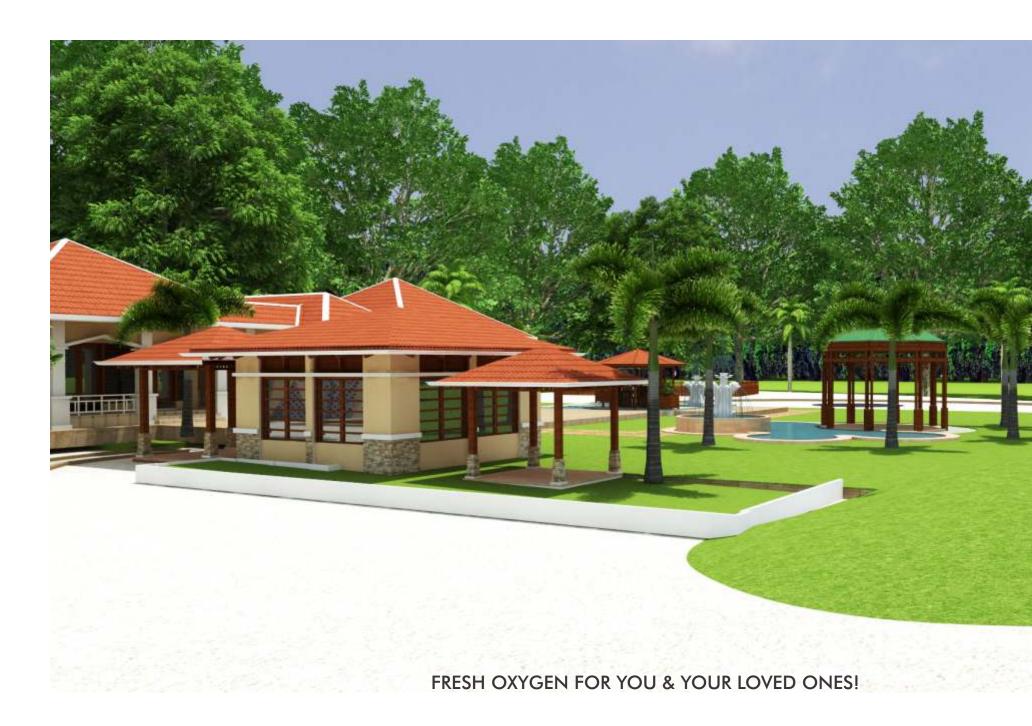

# **AMENITIES:**

Nakshatra garden, Butterfly and Bird Dome, Family cricket ground, Archery Range, Club house with modern amenities, T.V. lounge, Conference Hall, Party Hall, 24 x 7 Security, The Frutilla Resort with a Unique Studio Cottage Concept and The Ayurveda Center- "Shushrut" Water/Soil Quality: Very fertile and cultivable Location Importance: Frutilla- The Fruit Farm is surrounded by tones of amazing development with large corporations setting up their units. Located on the Main 6-lane Bagodara-Tarapur Highway it has great accessibility from various parts of the State.

### **FRUTILLA RESORT:**

An unbelievably beautiful resort ambience! Picturesque landscaping with lavish yet affordable cottages and a beneficial financial concept.

A magnificent luxury resort spread over an expanse of apx. 25000 Sq. Yards (about 225000 Sq. Feet) with various modern amenities and luxurious accommodation featuring lush green lawns, Indoor-Outdoor Games, Children Play Zone, Picturesque Water Bodies, Swimming Pool, Multi-Cuisine Restaurant, Ayurveda Center- "SHUSHRUT", A unique natural and ayurveda based treatment center and much more.