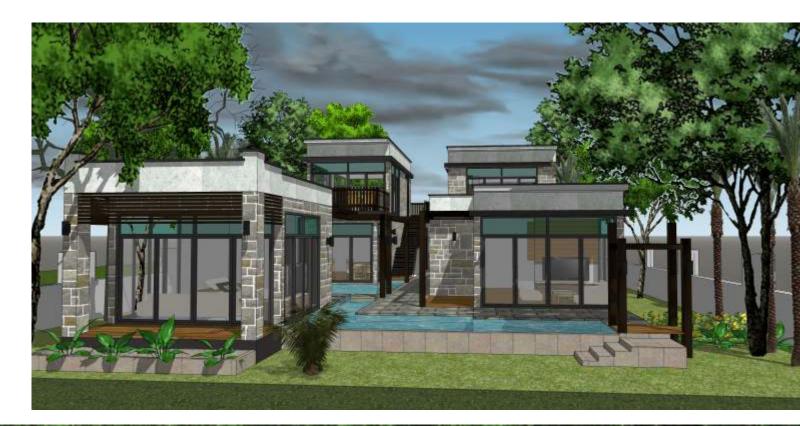

### **FRUTILLA RESORT:**

An unbelievably beautiful resort ambience! Picturesque landscaping with lavish yet affordable cottages and a beneficial financial concept.

A magnificent luxury resort spread over an expanse of apx. 25000 Sq. Yards (about 225000 Sq. Feet) with various modern amenities and luxurious accommodation featuring lush green lawns, Indoor-Outdoor Games, Children Play Zone, Picturesque Water Bodies, Swimming Pool, Multi-Cuisine Restaurant, Ayurveda Center- "SHUSHRUT", A unique natural and ayurveda based treatment center and much more.

The Frutilla resort has unique studio cottage concept where you can own a luxurious fully furnished cottage at a very attractive price. With the area growth, the property value would surely increase manifold; and on top of that with the help of unique "studio cottage concept" the owner of the cottage leverages revenue sharing opportunity.

Constructed upon 150 Sq. Yards (Super Area), that is about 1350 Sq. Feet land area, the cottage admeasures 50 Sq. Yards Carpet area (apx. 450 Sq. Feet) with a Fully Furnished King Size Bedroom, lavish Bath Area and a private garden.