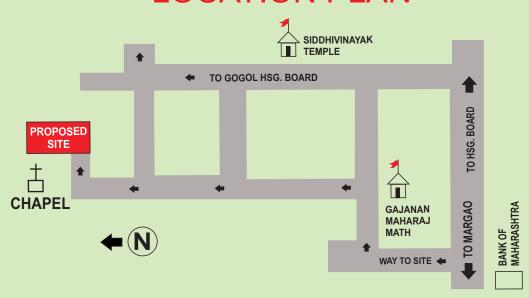

#### STATE OF THE ART

All internal walls will be painted with OBD paint. Externally to be painted with cement based paints. Granite platform with stainless steel sink and Ceramic tiles dado 0.6 mt. above platform with provision for washing machine. Concealed electrical Copper wiring with modular switches. Toilets with WC, washbasin, and shower with hot and cold arrangements. Rust free internal plumbing for toilets.

## **LOCATION PLAN**



# Sri Mahishasuramardini Residency

**GOGOL-MARGAO** 





## **KEY ADVANTAGES**

- In house development of plans.
- Quality construction material used.
- Latest construction standards.
- Transparent dealings.
- Wide range of projects.
- Special care in structural designs.



# D. S. Naik Developers

HO: B-4, Gr. Flr, "DAMODAR ARCADE", Opp. Chowgule College, Gogol, Margao, Goa. 403602. Tel:+91-832-2724455 Cell:9822154285 E-mail: info@dsnaikdevelopers.com & dsnagoa@sancharnet.in Website: www.dsnaikdevelopers.com

## FLOORWISE AREA DETAILS

## **UPPER GROUND FLOOR**

- 1. G-1 93.00 Sq. Mtrs.
- 2. G-2 62.50 Sq. Mtrs.
- 3. G-3 93.00 Sq. Mtrs.
- 4. G-4 93.00 Sq. Mtrs.
- 5. G-5 62.50 Sq. Mtrs.
- 6. G-6 93.00 Sq. Mtrs.

## **SECOND FLOOR**

- 1. 201 93.00 Sq. Mtrs.
- 2. 202 62.50 Sq. Mtrs.
- 3.