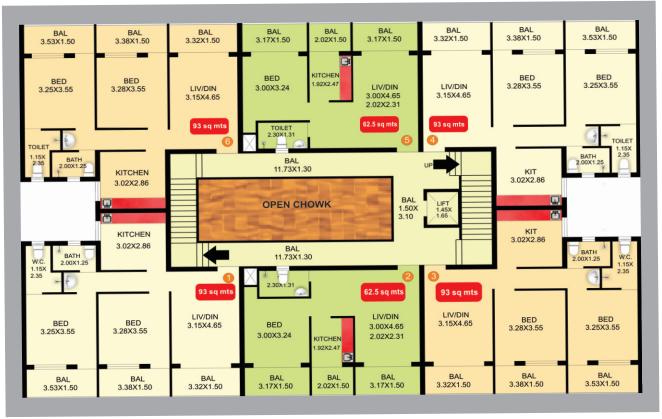

## FLOORWISE AREA DETAILS

## **UPPER GROUND FLOOR**

- 1. G-1 93.00 Sq. Mtrs.
- 2. G-2 62.50 Sq. Mtrs.
- 3. G-3 93.00 Sq. Mtrs.
- 4. G-4 93.00 Sq. Mtrs.
- 5. G-5 62.50 Sq. Mtrs.
- 6. G-6 93.00 Sq. Mtrs.

## **SECOND FLOOR**

- 1. 201 93.00 Sq. Mtrs.
- 2. 202 62.50 Sq. Mtrs.
- 3. 203 93.00 Sq. Mtrs.
- 4. 204 93.00 Sq. Mtrs.
- 5. 205 62.50 Sq. Mtrs.
- 6. 206 93.00 Sq. Mtrs.

# FOURTH FLOOR

- 1. 201 93.00 Sq. Mtrs.
- 2. 202 62.50 Sq. Mtrs.
- 3. 203 93.00 Sq. Mtrs.
- 4. 204 93.00 Sq. Mtrs.
- 5. 205 62.50 Sq. Mtrs.
- 6. 206 93.00 Sq. Mtrs.

## FIRST FLOOR

- 1. 101 93.00 Sq. Mtrs.
- 2. 102 62.50 Sq. Mtrs.
- 3. 103 93.00 Sq. Mtrs.
- 4. 104 93.00 Sq. Mtrs.5. 105 62.50 Sq. Mtrs.
- 6. 106 93.00 Sq. Mtrs.

## THIRD FLOOR

- 1. 201 93.00 Sq. Mtrs.
- 2. 202 62.50 Sq. Mtrs.
- 3. 203 93.00 Sq. Mtrs.
- 4. 204 93.00 Sq. Mtrs.
- 5. 205 62.50 Sq. Mtrs.
- 6. 206 93.00 Sq. Mtrs.

### TYPICAL FLOOR PLANS