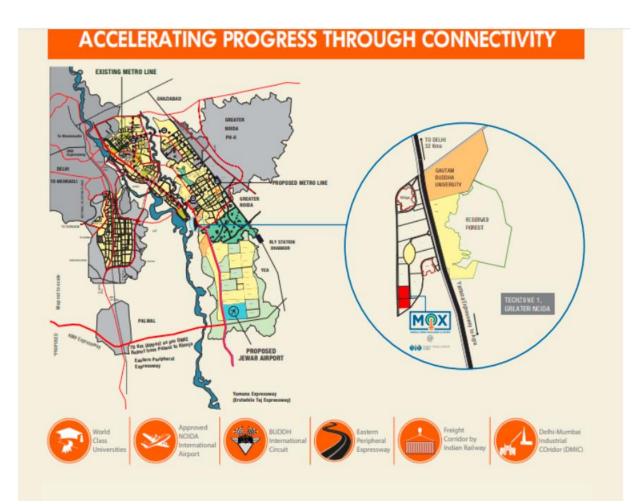

BSP+OOP+ GST |  |  |

| DP discount Plan (95% DP with 24% discount) |                        |                    |  |  |  |
|---------------------------------------------|------------------------|--------------------|--|--|--|
|                                             |                        |                    |  |  |  |
| SI no                                       | Installment            | Payment            |  |  |  |
| 1                                           | Booking Amount         | 1 lac              |  |  |  |
| 2                                           | With in 30 days        | 95% of BSP +GST    |  |  |  |
| 3                                           | On offer of possession | 5% of BSP+OOP+ GST |  |  |  |

Booking Amount: Rs 1 lac drawn in favour of WTC Noida