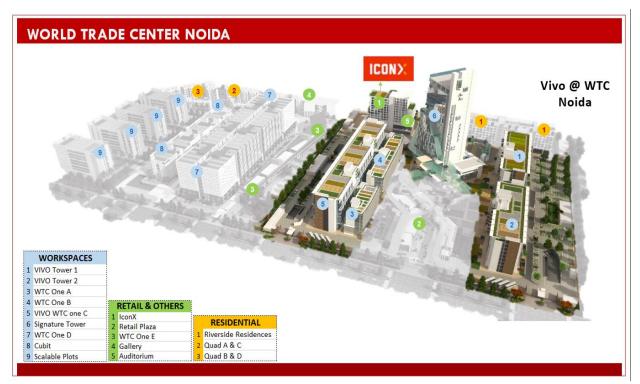

SP+OOP+ GST |  |  |

| DP discount Plan (95% DP with 24% discount) |                        |                    |  |  |  |
|---------------------------------------------|------------------------|--------------------|--|--|--|
|                                             |                        |                    |  |  |  |
| SI no                                       | Installment            | Payment            |  |  |  |
| 1                                           | Booking Amount         | 1 lac              |  |  |  |
| 2                                           | With in 30 days        | 95% of BSP +GST    |  |  |  |
| 3                                           | On offer of possession | 5% of BSP+OOP+ GST |  |  |  |

Booking Amount: Rs 1 lac drawn in favour of WTC Noida