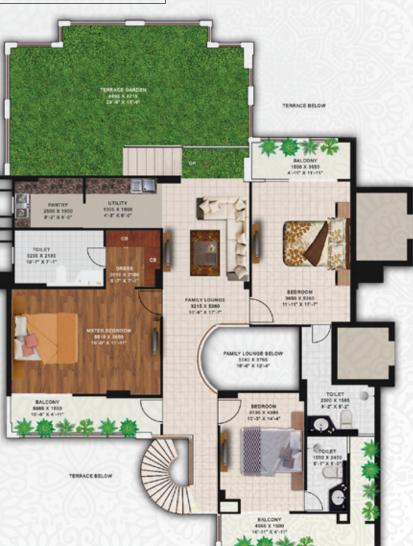

## Type -P1, Upper Level Floor

Total Super Area :- (5130 Sq.ft.) | (476.58 Sq.m)

## 5 BHK with 5 Toilets, & Dress, 2 Family Lounge, Store, Pantry, Puja, Servant Room with Toilet

| AREA DETAILS        |        |                |       |                                         |       |                     |       |                |        |              |       |  |
|---------------------|--------|----------------|-------|-----------------------------------------|-------|---------------------|-------|----------------|--------|--------------|-------|--|
| Total Super<br>Area |        | Carpet<br>Area |       | Area of Exclusive<br>Balconies/Varandah |       | Area Under<br>Walls |       | Common<br>Area |        | Lawn<br>Area |       |  |
| Sq.ft.              | Sq.m   | Sq.ft.         | Sq.m  | Sq.ft.                                  | Sq.m  | Sq.ft.              | Sq.m  | Sq.ft.         | Sq.m   | Sq.ft.       | Sq.m  |  |
| 5130                | 476.59 | 3144           | 292.1 | 490                                     | 45.52 | 255                 | 20.88 | 1271           | 118.08 | 890          | 82.68 |  |

| S.<br>No. | Room Area           | Length<br>Ft. | Width<br>Ft. |                                                                                                                 |
|-----------|---------------------|---------------|--------------|-----------------------------------------------------------------------------------------------------------------|
| 15        | Balcony             | 4'-11"        | 4'-11"       |                                                                                                                 |
| 2         | Bedroom             | 10'-3"        | 14'-4"       | TERRACE GARDEN<br>8665 X 4215                                                                                   |
| 3         | Toilet              | 5'-1"         | 8'-0"        | BARXIDAN                                                                                                        |
| 4         | Toilet              | 8'-2"         | 5'-2"        | A CONTRACTOR OF |
| 5         | Family Lounge Below | 16'-6"        | 12'-4"       |                                                                                                                 |
| 6         | Family Lounge       | 10'-6"        | 17'-7"       | Harrison and the second                                                                                         |
| 7         | Bedroom             | 11'-11"       | 17'-7"       |                                                                                                                 |
| 8         | Balcony             | 4'-11"        | 11'-11"      |                                                                                                                 |
| 9         | Terrace Garden      | 29'-9"        | 13'-9"       |                                                                                                                 |
| 10        | Pantry              | 8'-2"         | 6'-0"        | EI                                                                                                              |
| 11        | Utility             | 4'-3"         | 6'-0"        | PANTRY UTILITY<br>2500 X 1450<br>47 X 450                                                                       |
| 12        | Toilet              | 10'-7"        | 7'-1"        | F.2.X6.9 C.7.X6.9                                                                                               |
| 13        | Dress               | 6'-7"         | 7'-1"        | co design                                                                                                       |
| 14        | M. Bedroom          | 18'-0"        | 11'-11"      | TOILET                                                                                                          |
| 15        | Balcony             | 16'-8"        | 4'-11"       | 3236 X 2100<br>10°-7° X 7°-1° C8                                                                                |