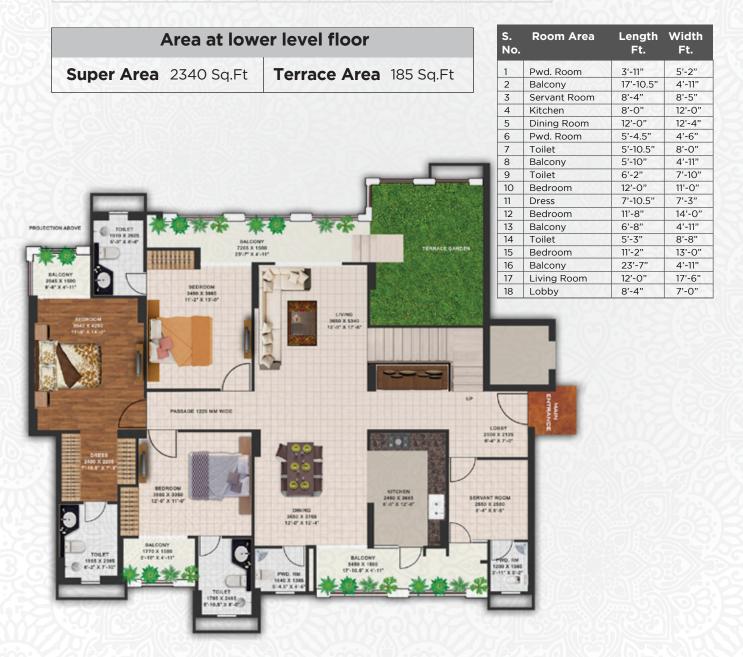

## Type -P1, Lower Level Floor

Total Super Area :- (5130 Sq.ft.) | (476.58 Sq.m)

## 5 BHK with 5 Toilets, & Dress, 2 Family Lounge, Store, Pantry, Puja, Servant Room with Toilet

Area at lower level floor

| 5177   |              | 1 1. 1    |           |        | AREA DI                | ETAIL               | S     |                |        |              |       |
|--------|--------------|-----------|-----------|--------|------------------------|---------------------|-------|----------------|--------|--------------|-------|
|        | Super<br>rea | Car<br>Ar | pet<br>ea |        | Exclusive<br>/Varandah | Area Under<br>Walls |       | Common<br>Area |        | Lawn<br>Area |       |
| Sq.ft. | Sq.m         | Sq.ft.    | Sq.m      | Sq.ft. | Sq.m                   | Sq.ft.              | Sq.m  | Sq.ft.         | Sq.m   | Sq.ft.       | Sq.m  |
| 5130   | 476.58       | 3144      | 292.1     | 490    | 45.52                  | 255                 | 20.88 | 1271           | 118.08 | 890          | 82.68 |

|           |                | March 1       |              |
|-----------|----------------|---------------|--------------|
|           |                |               |              |
| .9        |                |               | 25271        |
| S.<br>No. | Room Area      | Length<br>Ft. | Width<br>Ft. |
| 1         | Balcony        | 24'-11"       | 4'-11"       |
| 2         | Kitchen        | 10'-3"        | 14'-4"       |
| 3         | Toilet         | 4'-5"         | 6'-6"        |
| 4         | Ser. Room      | 8'-2"         | 9'-10"       |
| 5         | Lift           | 5'-10"        | 6'-2"        |
| 6         | Puja Room      | 3'-8"         | 6'-6"        |
| 7         | Family Lounge  | 16'-6"        | 12'-4"       |
| 8         | Dining Room    | 22'-10"       | 13'-2"       |
| 9         | Terrace Garden | 11'-11"       | 15'-1"       |
| 10        | Living Room    | 10'-9"        | 13'-9"       |
| 11        | Balcony        | 18'-5"        | 4'-11"       |
| 12        | Bedroom        | 17'-8"        | 13'-5"       |
| 13        | Toilet         | 8'-0"         | 6'-0"        |
| 14        | Store          | 4'-3"         | 6'-0"        |
| 15        | Toilet         | 10'-7"        | 7'-1"        |
| 16        | Dress          | 6'-7"         | 7'-1"        |
| 17        | M. Bedroom     | 18'-0"        | 11'-11"      |