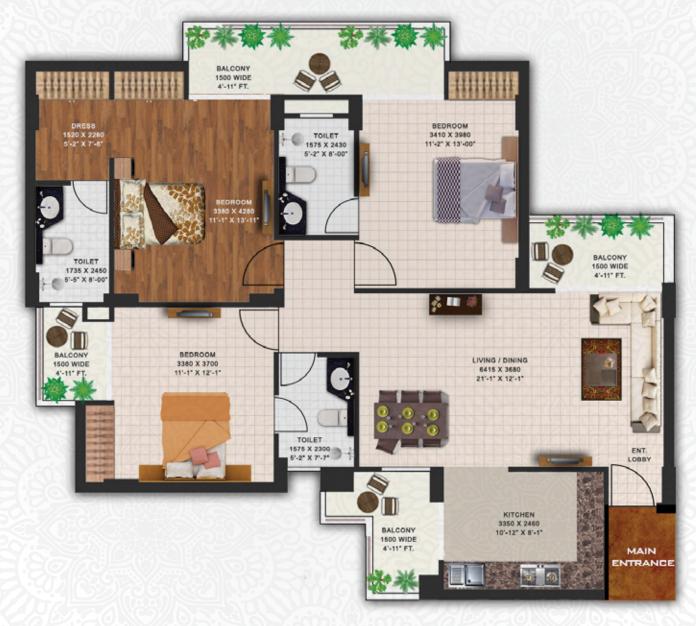

## Type -B1, Option II, Typical Floor

Total Super Area :- (1725 Sq.Ft.) | (160.27 Sq.m)

| S.<br>No. | Room Area   | Length<br>Ft. | Width<br>Ft. |
|-----------|-------------|---------------|--------------|
| 1         | Bedroom     | 11'-2"        | 13'-4"       |
| 2         | Balcony     | 4'-11"        | 4'-11"       |
| 3         | Toilet      | 8'-0"         | 5'-3"        |
| 4         | Balcony     | 4'-11"        | 4'-11"       |
| 5         | Bedroom     | 11'-2"        | 12'-3"       |
| 6         | Toilet      | 5'-2"         | 8'-4"        |
| 7         | Balcony     | 4'-11"        | 4'-11"       |
| 8         | Living Room | 21'-00"       | 12'-1"       |
| 9         | Kitchen     | 11'-8"        | 8'-1"        |
| 10        | Balcony     | 4'-11"        | 4'-11"       |
| 11        | Toilet      | 5'-2"         | 7'-12"       |
| 12        | Dress       | 4'-3"         | 7'-10"       |
| 13        | Bedroom     | 13'-11"       | 11'-6"       |

## 3 BHK with 3 Toilets, & Dress

|        |             |           |           | AREA I | DETAILS                |              |      |        |            |
|--------|-------------|-----------|-----------|--------|------------------------|--------------|------|--------|------------|
|        | otal<br>rea | Car<br>Ar | pet<br>ea |        | Exclusive<br>/Varandah | Area l<br>Wa |      |        | mon<br>rea |
| Sq.ft. | Sq.m        | Sq.ft.    | Sq.m      | Sq.ft. | Sq.m                   | Sq.ft.       | Sq.m | Sq.ft. | Sq.m       |
| 1725   | 160.27      | 1061      | 98.56     | 227    | 21.08                  | 96           | 8.95 | 341    | 31.68      |