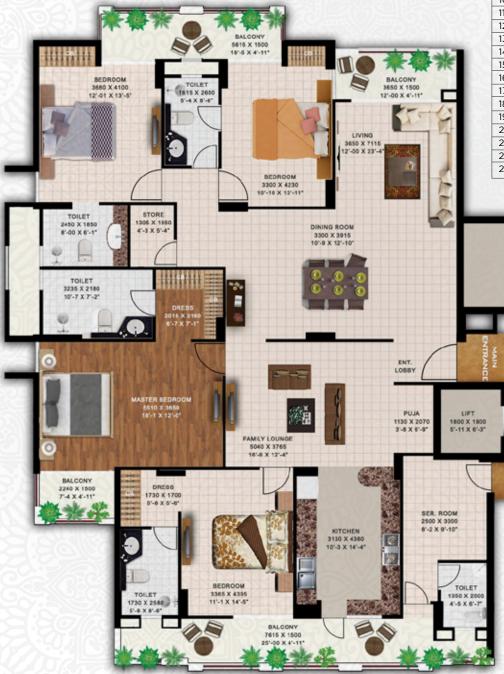

## Type -A1, Typical Floor

Total Super Area :- (3210 Sq.Ft) | (298.23 Sq.m)

### 4 BHK with 4 Toilets, Family Lounge, Store, Puja, Servant Room with Toilet

|        |             |        |            | AREA I | DETAILS                |         |       |        |               |  |
|--------|-------------|--------|------------|--------|------------------------|---------|-------|--------|---------------|--|
|        | otal<br>rea |        | pet<br>'ea |        | Exclusive<br>/Varandah | Area Wa |       |        | ommon<br>Area |  |
| Sq.ft. | Sq.m        | Sq.ft. | Sq.m       | Sq.ft. | Sq.m                   | Sq.ft.  | Sq.m  | Sq.ft. | Sq.m          |  |
| 3210   | 298.23      | 2110   | 196.06     | 360    | 33.47                  | 133     | 12.31 | 607    | 56.39         |  |

| S.<br>No. | Room Area      | Length<br>Ft. | Width<br>Ft. |
|-----------|----------------|---------------|--------------|
| 1         | Bedroom        | 12'-0I"       | 13'-5"       |
| 2         | Toilet         | 5'-4"         | 8'-6"        |
| 3         | Bedroom        | 10'-10"       | 13'-1  "     |
| 4         | Balcony        | 18'-5"        | 4'-11"       |
| 5         | Living         | 12'-00"       | 23'-4"       |
| 6         | Balcony        | 12'-00"       | 4'-11"       |
| 7         | Toilet         | 8'-00"        | 6'-1"        |
| 8         | Store          | 4'-3"         | 5'-4"        |
| 9         | Dining Room    | 10'-9"        | 12'-10"      |
| 10        | Dress          | 6'-7"         | 7'-1"        |
| 11        | Toilet         | 10'-7"        | 7'-2"        |
| 12        | Master Bedroom | 18'-l"        | 12'-0"       |
| 13        | Family Lounge  | 16'-6"        | 12'-4"       |
| 14        | Puja Room      | 3'-8"         | 6'-9"        |
| 15        | Lift           | 5'-11"        | 6'-3"        |
| 16        | Bedroom        | 11'-l"        | 14'-5"       |
| 17        | Dress          | 5'-8"         | 5'-6"        |
| 18        | Toilet         | 5'-8"         | 8'-6"        |
| 19        | Balcony        | 7'-4"         | 4'-11"       |
| 20        | Kitchen        | 10'-3"        | 14'-4"       |
| 21        | Ser. Room      | 8'-2"         | 9'-10"       |
| 22        | Toilet         | 4'-5"         | 6'-7"        |
| 23        | Balcony        | 25'-00"       | 4'-11"       |