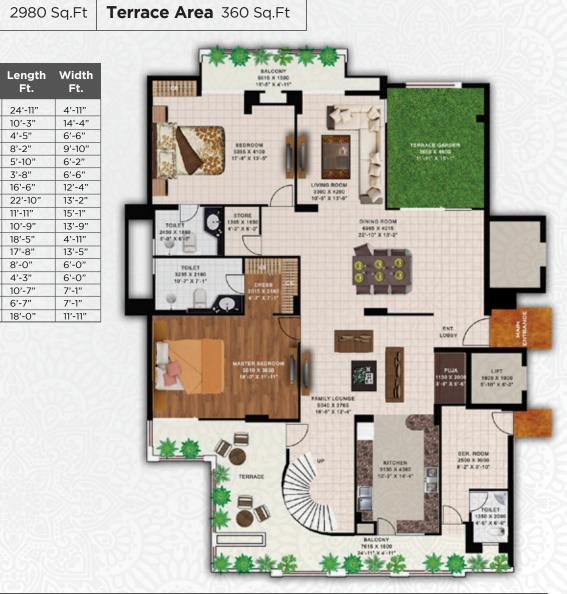

## Type -P1, Lower Level Floor

Total Super Area :- (5130 Sq.ft.) | (476.58 Sq.m)

## 5 BHK with 5 Toilets, & Dress, 2 Family Lounge, Store, Pantry, Puja, Servant Room with Toilet

Area at lower level floor

| 5177   |              | 1 1. 1    |           |        | AREA DI                | ETAIL               | S     |                |        |              |       |
|--------|--------------|-----------|-----------|--------|------------------------|---------------------|-------|----------------|--------|--------------|-------|
|        | Super<br>rea | Car<br>Ar | pet<br>ea |        | Exclusive<br>/Varandah | Area Under<br>Walls |       | Common<br>Area |        | Lawn<br>Area |       |
| Sq.ft. | Sq.m         | Sq.ft.    | Sq.m      | Sq.ft. | Sq.m                   | Sq.ft.              | Sq.m  | Sq.ft.         | Sq.m   | Sq.ft.       | Sq.m  |
| 5130   | 476.58       | 3144      | 292.1     | 490    | 45.52                  | 255                 | 20.88 | 1271           | 118.08 | 890          | 82.68 |

|           |                | March 1       |              |
|-----------|----------------|---------------|--------------|
|           |                |               |              |
| .9        |                |               | 25271        |
| S.<br>No. | Room Area      | Length<br>Ft. | Width<br>Ft. |
| 1         | Balcony        | 24'-11"       | 4'-11"       |
| 2         | Kitchen        | 10'-3"        | 14'-4"       |
| 3         | Toilet         | 4'-5"         | 6'-6"        |
| 4         | Ser. Room      | 8'-2"         | 9'-10"       |
| 5         | Lift           | 5'-10"        | 6'-2"        |
| 6         | Puja Room      | 3'-8"         | 6'-6"        |
| 7         | Family Lounge  | 16'-6"        | 12'-4"       |
| 8         | Dining Room    | 22'-10"       | 13'-2"       |
| 9         | Terrace Garden | 11'-11"       | 15'-1"       |
| 10        | Living Room    | 10'-9"        | 13'-9"       |
| 11        | Balcony        | 18'-5"        | 4'-11"       |
| 12        | Bedroom        | 17'-8"        | 13'-5"       |
| 13        | Toilet         | 8'-0"         | 6'-0"        |
| 14        | Store          | 4'-3"         | 6'-0"        |
| 15        | Toilet         | 10'-7"        | 7'-1"        |
| 16        | Dress          | 6'-7"         | 7'-1"        |
| 17        | M. Bedroom     | 18'-0"        | 11'-11"      |

**Super Area** 