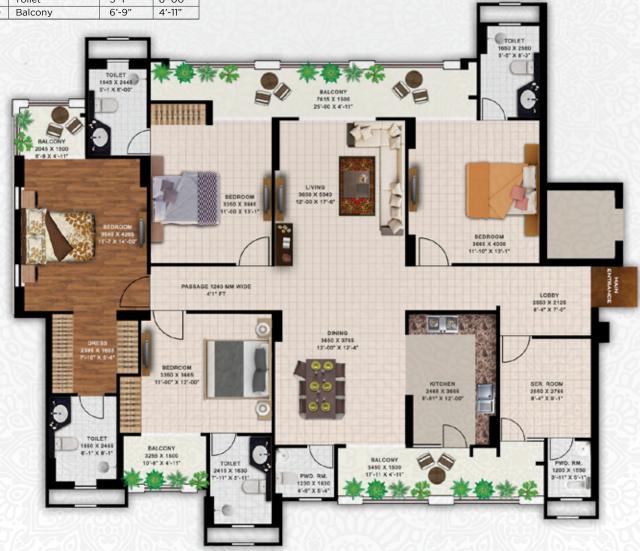

# Type -A2, Typical Floor

Total Super Area :- (2505 Sq.Ft) | (232.67 Sq.m)

| S.<br>No. | Room Area   | Length<br>Ft. | Width<br>Ft. |
|-----------|-------------|---------------|--------------|
| 1         | Bedroom     | 11'-00"       | 12'-00"      |
| 2         | Dress       | 7'-10"        | 5'-6"        |
| 3         | Toilet      | 6'-1"         | 8'-1"        |
| 4         | Balcony     | 10'-8"        | 4'-11"       |
| 5         | Toilet      | 7'-11"        | 5'-11"       |
| 6         | Pwd. Room   | 4'-0"         | 5'-4"        |
| 7         | Kitchen     | 8'-01"        | 12'-00"      |
| 8         | Dining Room | 12'-00"       | 12'-4"       |
| 9         | Balcony     | 17'-11"       | 4'-11"       |
| 10        | Pwd. Room   | 3'-11"        | 5'-1"        |
| 11        | Ser. Room   | 8'-4"         | 9'-1"        |
| 12        | Lobby       | 8'-4"         | 7'-0"        |
| 13        | Bedroom     | 11'-10"       | 13'-1"       |
| 14        | Toilet      | 5'-5"         | 8'-3"        |
| 15        | Living Room | 12'-00"       | 17'-6"       |
| 16        | Balcony     | 25'-00"       | 4'-11"       |
| 17        | Bedroom     | 11'-00"       | 13'-1"       |
| 18        | Bedroom     | 11'-7"        | 14'-00"      |
| 19        | Toilet      | 5'-1"         | 8'-00"       |
| 20        | Balcony     | 6'-9"         | 4'-11"       |

### 4 BHK with 4 Toilets, Powder Room, Dress, Servant Room with Toilet

|        |             |        |            | AREA   | DETAILS                | i      |       |        |              |  |
|--------|-------------|--------|------------|--------|------------------------|--------|-------|--------|--------------|--|
|        | otal<br>rea |        | pet<br>'ea |        | Exclusive<br>/Varandah |        |       |        | nmon<br>Area |  |
| Sq.ft. | Sq.m        | Sq.ft. | Sq.m       | Sq.ft. | Sq.m                   | Sq.ft. | Sq.m  | Sq.ft. | Sq.m         |  |
| 2505   | 232.67      | 1622   | 150.67     | 311    | 28.11                  | 115    | 10.66 | 457    | 42.46        |  |