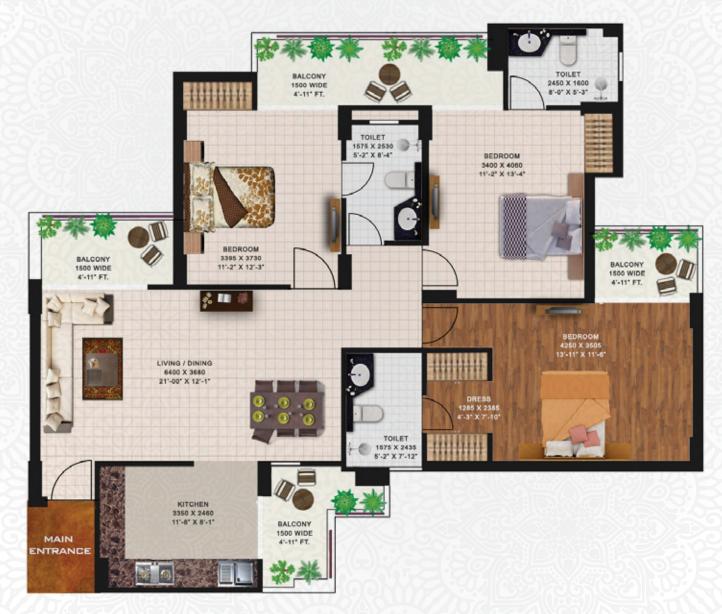

## Type -A1, Typical Floor

Total Super Area :- (3210 Sq.Ft) | (298.23 Sq.m)

### 4 BHK with 4 Toilets, Family Lounge, Store, Puja, Servant Room with Toilet

|        |             |        |            | AREA I | DETAILS                |         |       |        |               |  |
|--------|-------------|--------|------------|--------|------------------------|---------|-------|--------|---------------|--|
|        | otal<br>rea |        | pet<br>'ea |        | Exclusive<br>/Varandah | Area Wa |       |        | ommon<br>Area |  |
| Sq.ft. | Sq.m        | Sq.ft. | Sq.m       | Sq.ft. | Sq.m                   | Sq.ft.  | Sq.m  | Sq.ft. | Sq.m          |  |
| 3210   | 298.23      | 2110   | 196.06     | 360    | 33.47                  | 133     | 12.31 | 607    | 56.39         |  |

| S.<br>No. | Room Area      | Length<br>Ft. | Width<br>Ft. |
|-----------|----------------|---------------|--------------|
| 1         | Bedroom        | 12'-0I"       | 13'-5"       |
| 2         | Toilet         | 5'-4"         | 8'-6"        |
| 3         | Bedroom        | 10'-10"       | 13'-1  "     |
| 4         | Balcony        | 18'-5"        | 4'-11"       |
| 5         | Living         | 12'-00"       | 23'-4"       |
| 6         | Balcony        | 12'-00"       | 4'-11"       |
| 7         | Toilet         | 8'-00"        | 6'-1"        |
| 8         | Store          | 4'-3"         | 5'-4"        |
| 9         | Dining Room    | 10'-9"        | 12'-10"      |
| 10        | Dress          | 6'-7"         | 7'-1"        |
| 11        | Toilet         | 10'-7"        | 7'-2"        |
| 12        | Master Bedroom | 18'-l"        | 12'-0"       |
| 13        | Family Lounge  | 16'-6"        | 12'-4"       |
| 14        | Puja Room      | 3'-8"         | 6'-9"        |
| 15        | Lift           | 5'-11"        | 6'-3"        |
| 16        | Bedroom        | 11'-l"        | 14'-5"       |
| 17        | Dress          | 5'-8"         | 5'-6"        |
| 18        | Toilet         | 5'-8"         | 8'-6"        |
| 19        | Balcony        | 7'-4"         | 4'-11"       |
| 20        | Kitchen        | 10'-3"        | 14'-4"       |
| 21        | Ser. Room      | 8'-2"         | 9'-10"       |
| 22        | Toilet         | 4'-5"         | 6'-7"        |
| 23        | Balcony        | 25'-00"       | 4'-11"       |