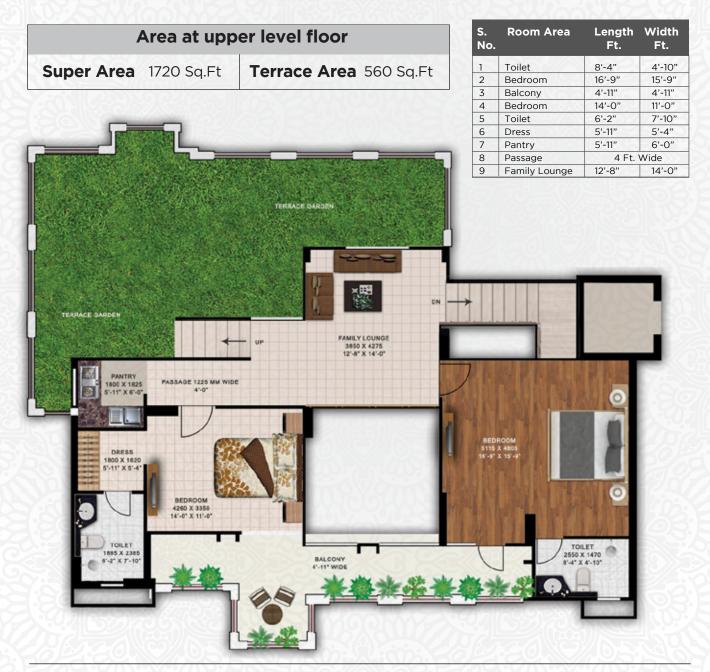

## Type -P2, Upper Level Floor

Total Super Area :- (4060 Sq.ft.) | (377.2 Sq.m)

## 5 BHK with 5 Toilets, & Dress, Family Lounge, Pantry, Powder Room, Servant Room with Toilet

| AREA DETAILS        |       |                |        |                                         |       |                     |      |                |       |              |       |
|---------------------|-------|----------------|--------|-----------------------------------------|-------|---------------------|------|----------------|-------|--------------|-------|
| Total Super<br>Area |       | Carpet<br>Area |        | Area of Exclusive<br>Balconies/Varandah |       | Area Under<br>Walls |      | Common<br>Area |       | Lawn<br>Area |       |
| Sq.ft.              | Sq.m  | Sq.ft.         | Sq.m   | Sq.ft.                                  | Sq.m  | Sq.ft.              | Sq.m | Sq.ft.         | Sq.m  | Sq.ft.       | Sq.m  |
| 4060                | 377.2 | 2380           | 221.12 | 482                                     | 44.82 | 192                 | 17.8 | 1006           | 93.46 | 745          | 69.21 |

#### Disclaimer: