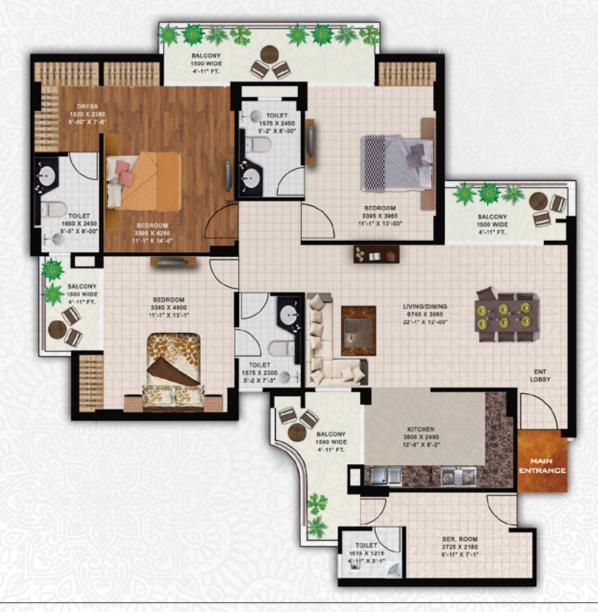

## Type -B1, Option I, Typical Floor

Total Super Area :- (1735 Sq.Ft.) | (161.13 Sq.m)

| S.<br>No. | Room Area       | Length<br>Ft. | Width<br>Ft. |
|-----------|-----------------|---------------|--------------|
| 1         | Bedroom         | 11'-2"        | 13'-00"      |
| 2         | Balcony         | 4'-11"        | 4'-11"       |
| 3         | Toilet          | 5'-2"         | 8'-00"       |
| 4         | Balcony         | 4'-11"        | 4'-11"       |
| 5         | Bedroom         | 11'-1"        | 13'-11"      |
| 6         | Dress           | 5'-2"         | 7'-6"        |
| 7         | Toilet          | 5'-5"         | 8'-00"       |
| 8         | Balcony         | 4'-11"        | 4'-11"       |
| 9         | Bedroom         | 11'-1"        | 12'-1"       |
| 10        | Toilet          | 5'-2"         | 7'-7"        |
| 11        | Balcony         | 4'-11"        | 4'-11"       |
| 12        | Living / Dining | 21'-1"        | 12'-1"       |
| 13        | Kitchen         | 10'-12"       | 8'-1"        |

### 3 BHK with 3 Toilets, & Dress

|               |        |                |       | <b>AREA</b>                             | DETAILS |        |      |        |             |
|---------------|--------|----------------|-------|-----------------------------------------|---------|--------|------|--------|-------------|
| Total<br>Area |        | Carpet<br>Area |       | Area of Exclusive<br>Balconies/Varandah |         | Area V |      |        | imon<br>rea |
| Sq.ft.        | Sq.m   | Sq.ft.         | Sq.m  | Sq.ft.                                  | Sq.m    | Sq.ft. | Sq.m | Sq.ft. | Sq.m        |
| 1735          | 161.13 | 1060           | 98.50 | 232                                     | 21.58   | 90     | 8.34 | 353    | 32.79       |