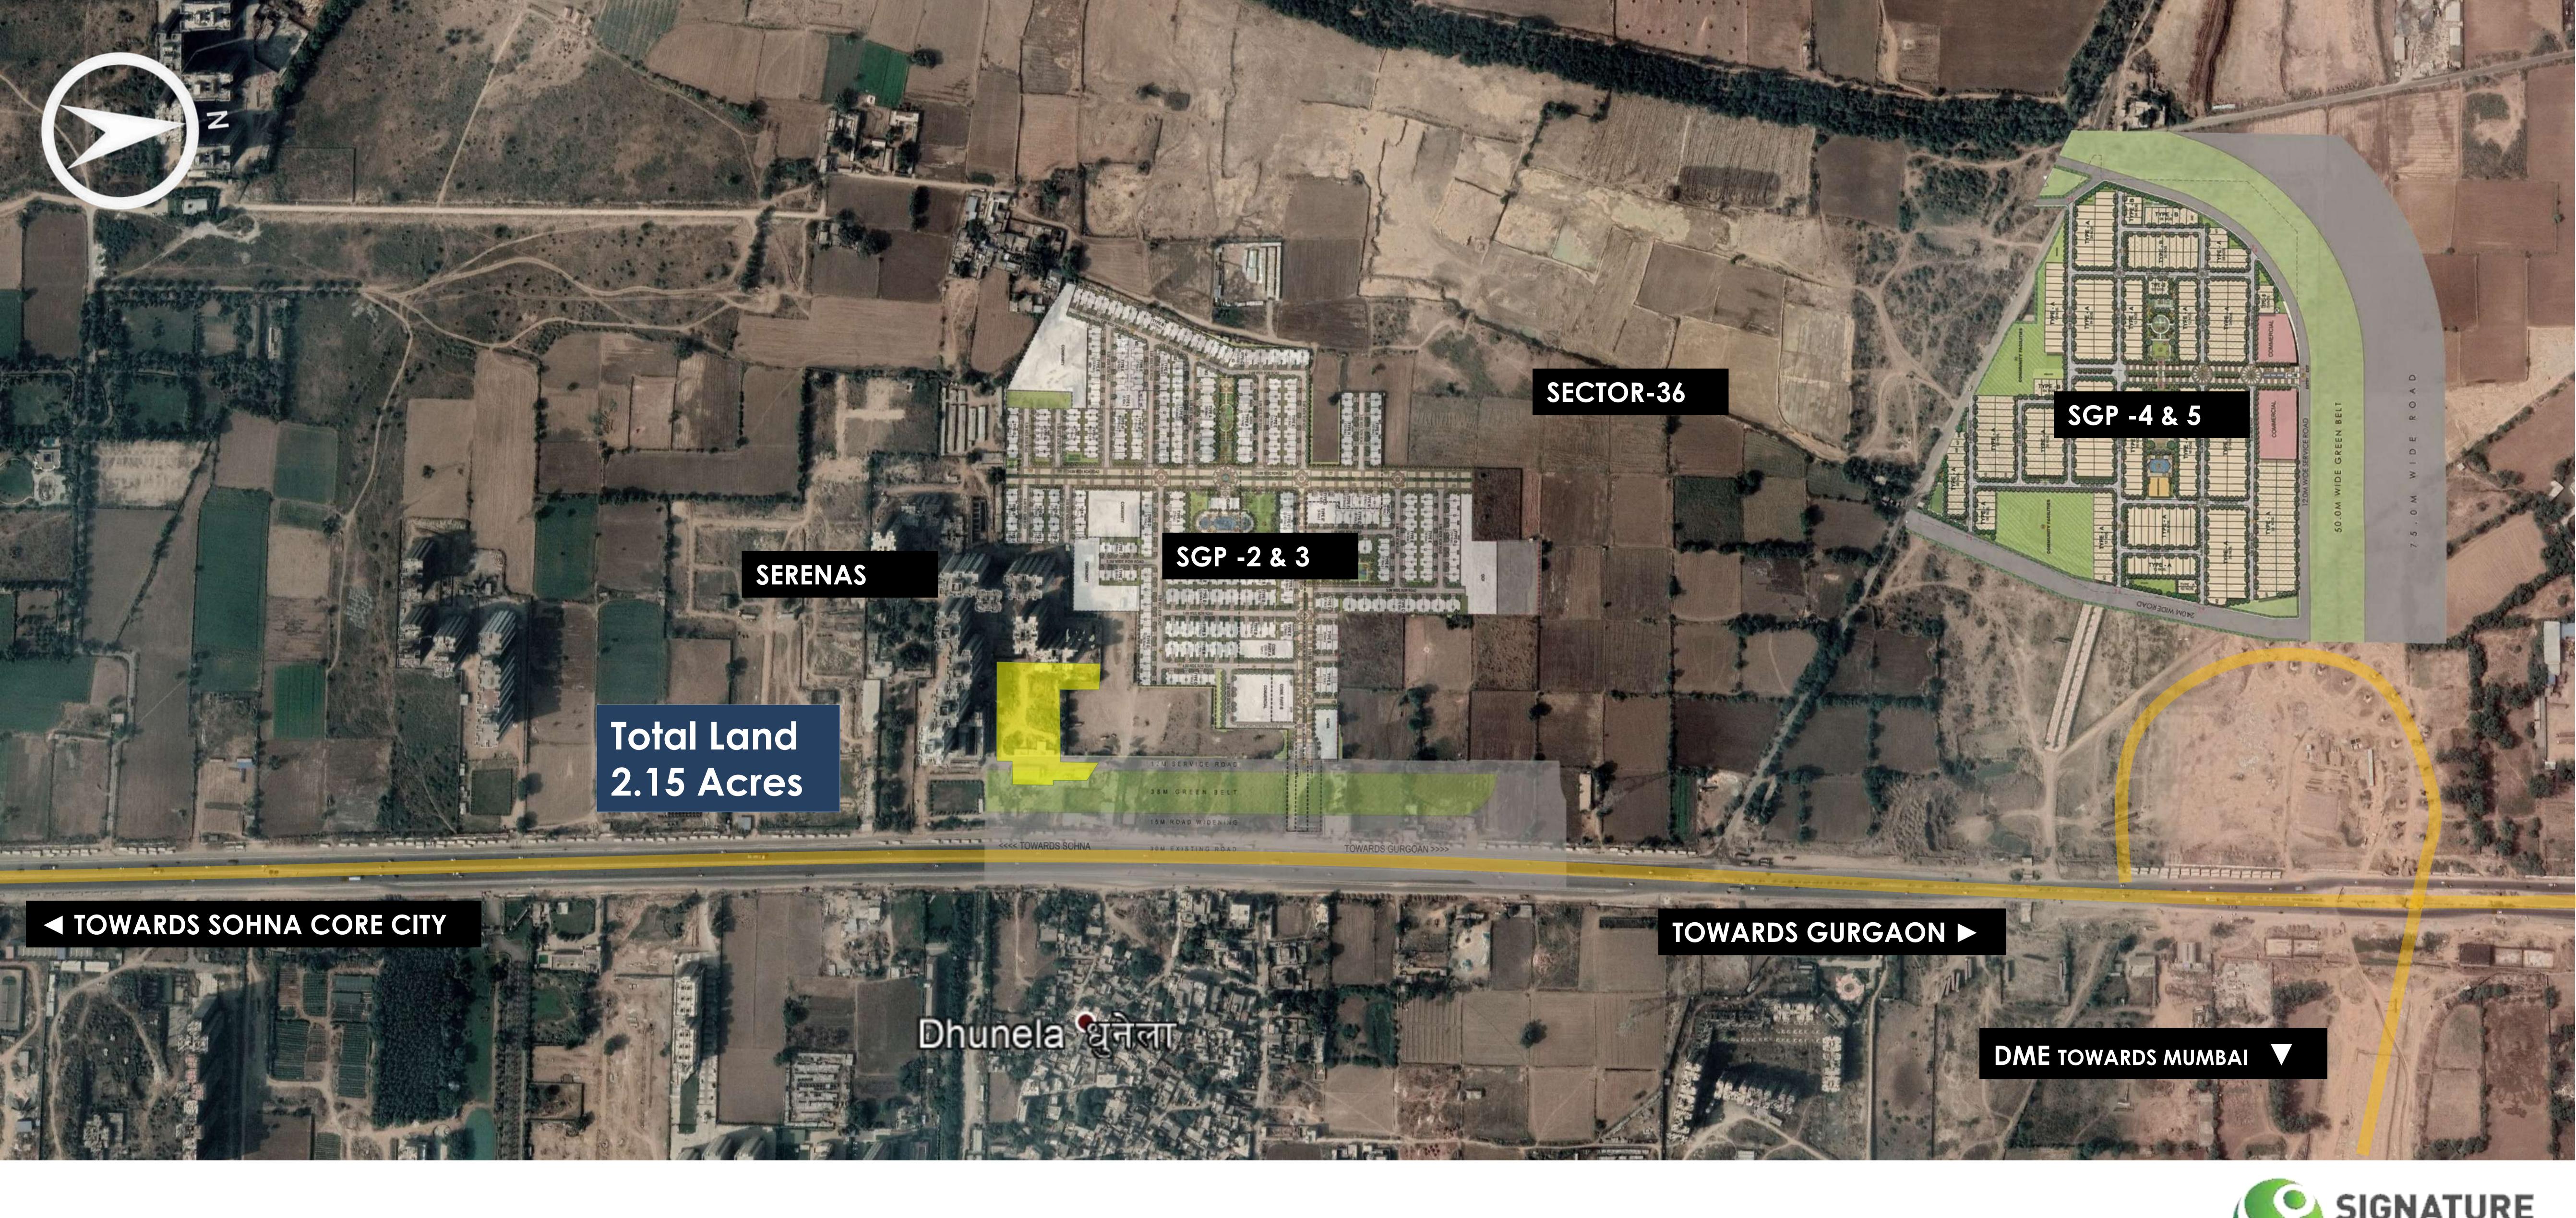

#### SOHNA FINAL DEVELOPMENT PLAN 2031

## Location Sector-36

# Land Area 2.15 Acres







### BASEMENT-3





### BASEMENT-2





## BASEMENT-1





#### LOWER GROUND FLOOR

#### HYPERMARKET





#### UPPER GROND FLOOR

RETAIL & ANCHOR





# FIRST FLOOR

RETAIL & ANCHOR





SECOND FLOOR

RETAIL & ANCHOR





# THIRD FLOOR

#### FOOD COURT & PART ENTERTAINMENT





#### FOURTH FLOOR

& RESTAURANT





## FIFTH FLOOR

#### TERRACE & RESTAURANT





























# CONCESSION





# FOOD COURT











Copyright © 2021 Signature Global. All rights reserved. The without any warranty or representations as to its accuracy.





Copyright © 2021 Signature Global. All rights reserved. The information contained within this document is gathered from multiple sources considered to be reliable. The information may contain errors or omissions and is presented