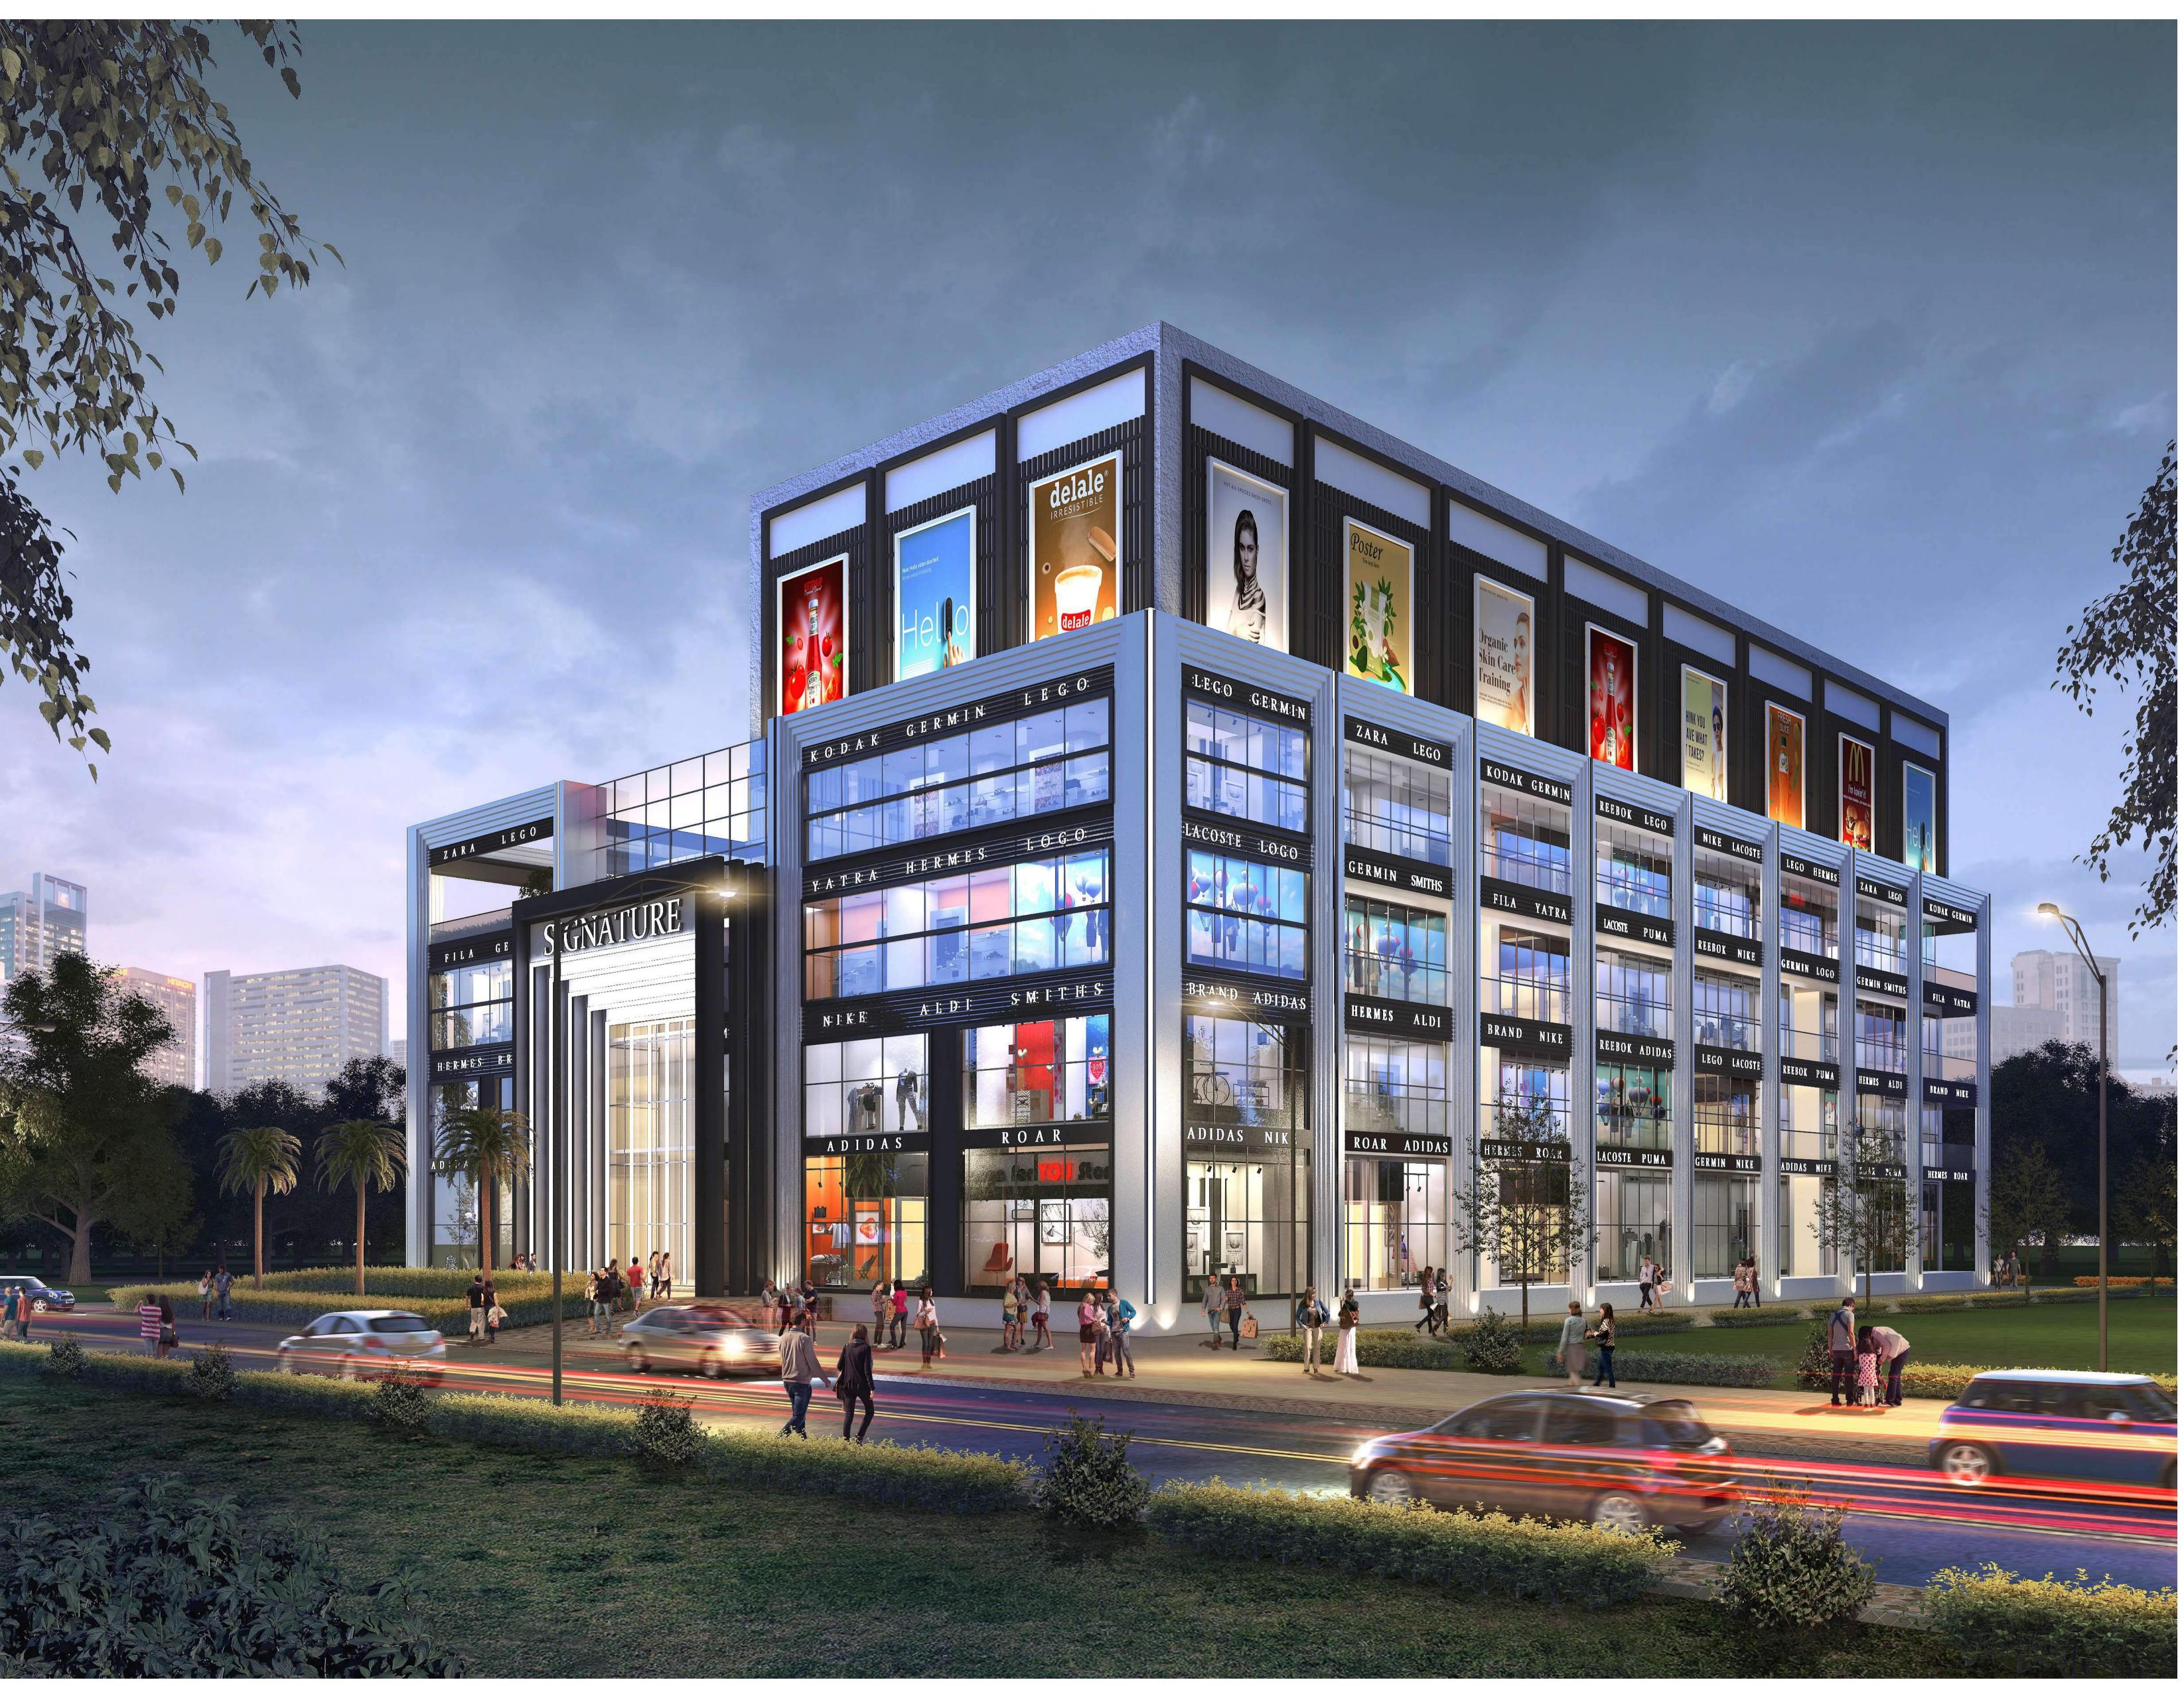

#### SOHNA FINAL DEVELOPMENT PLAN 2031

## Location Sector-36

# Land Area 2.15 Acres