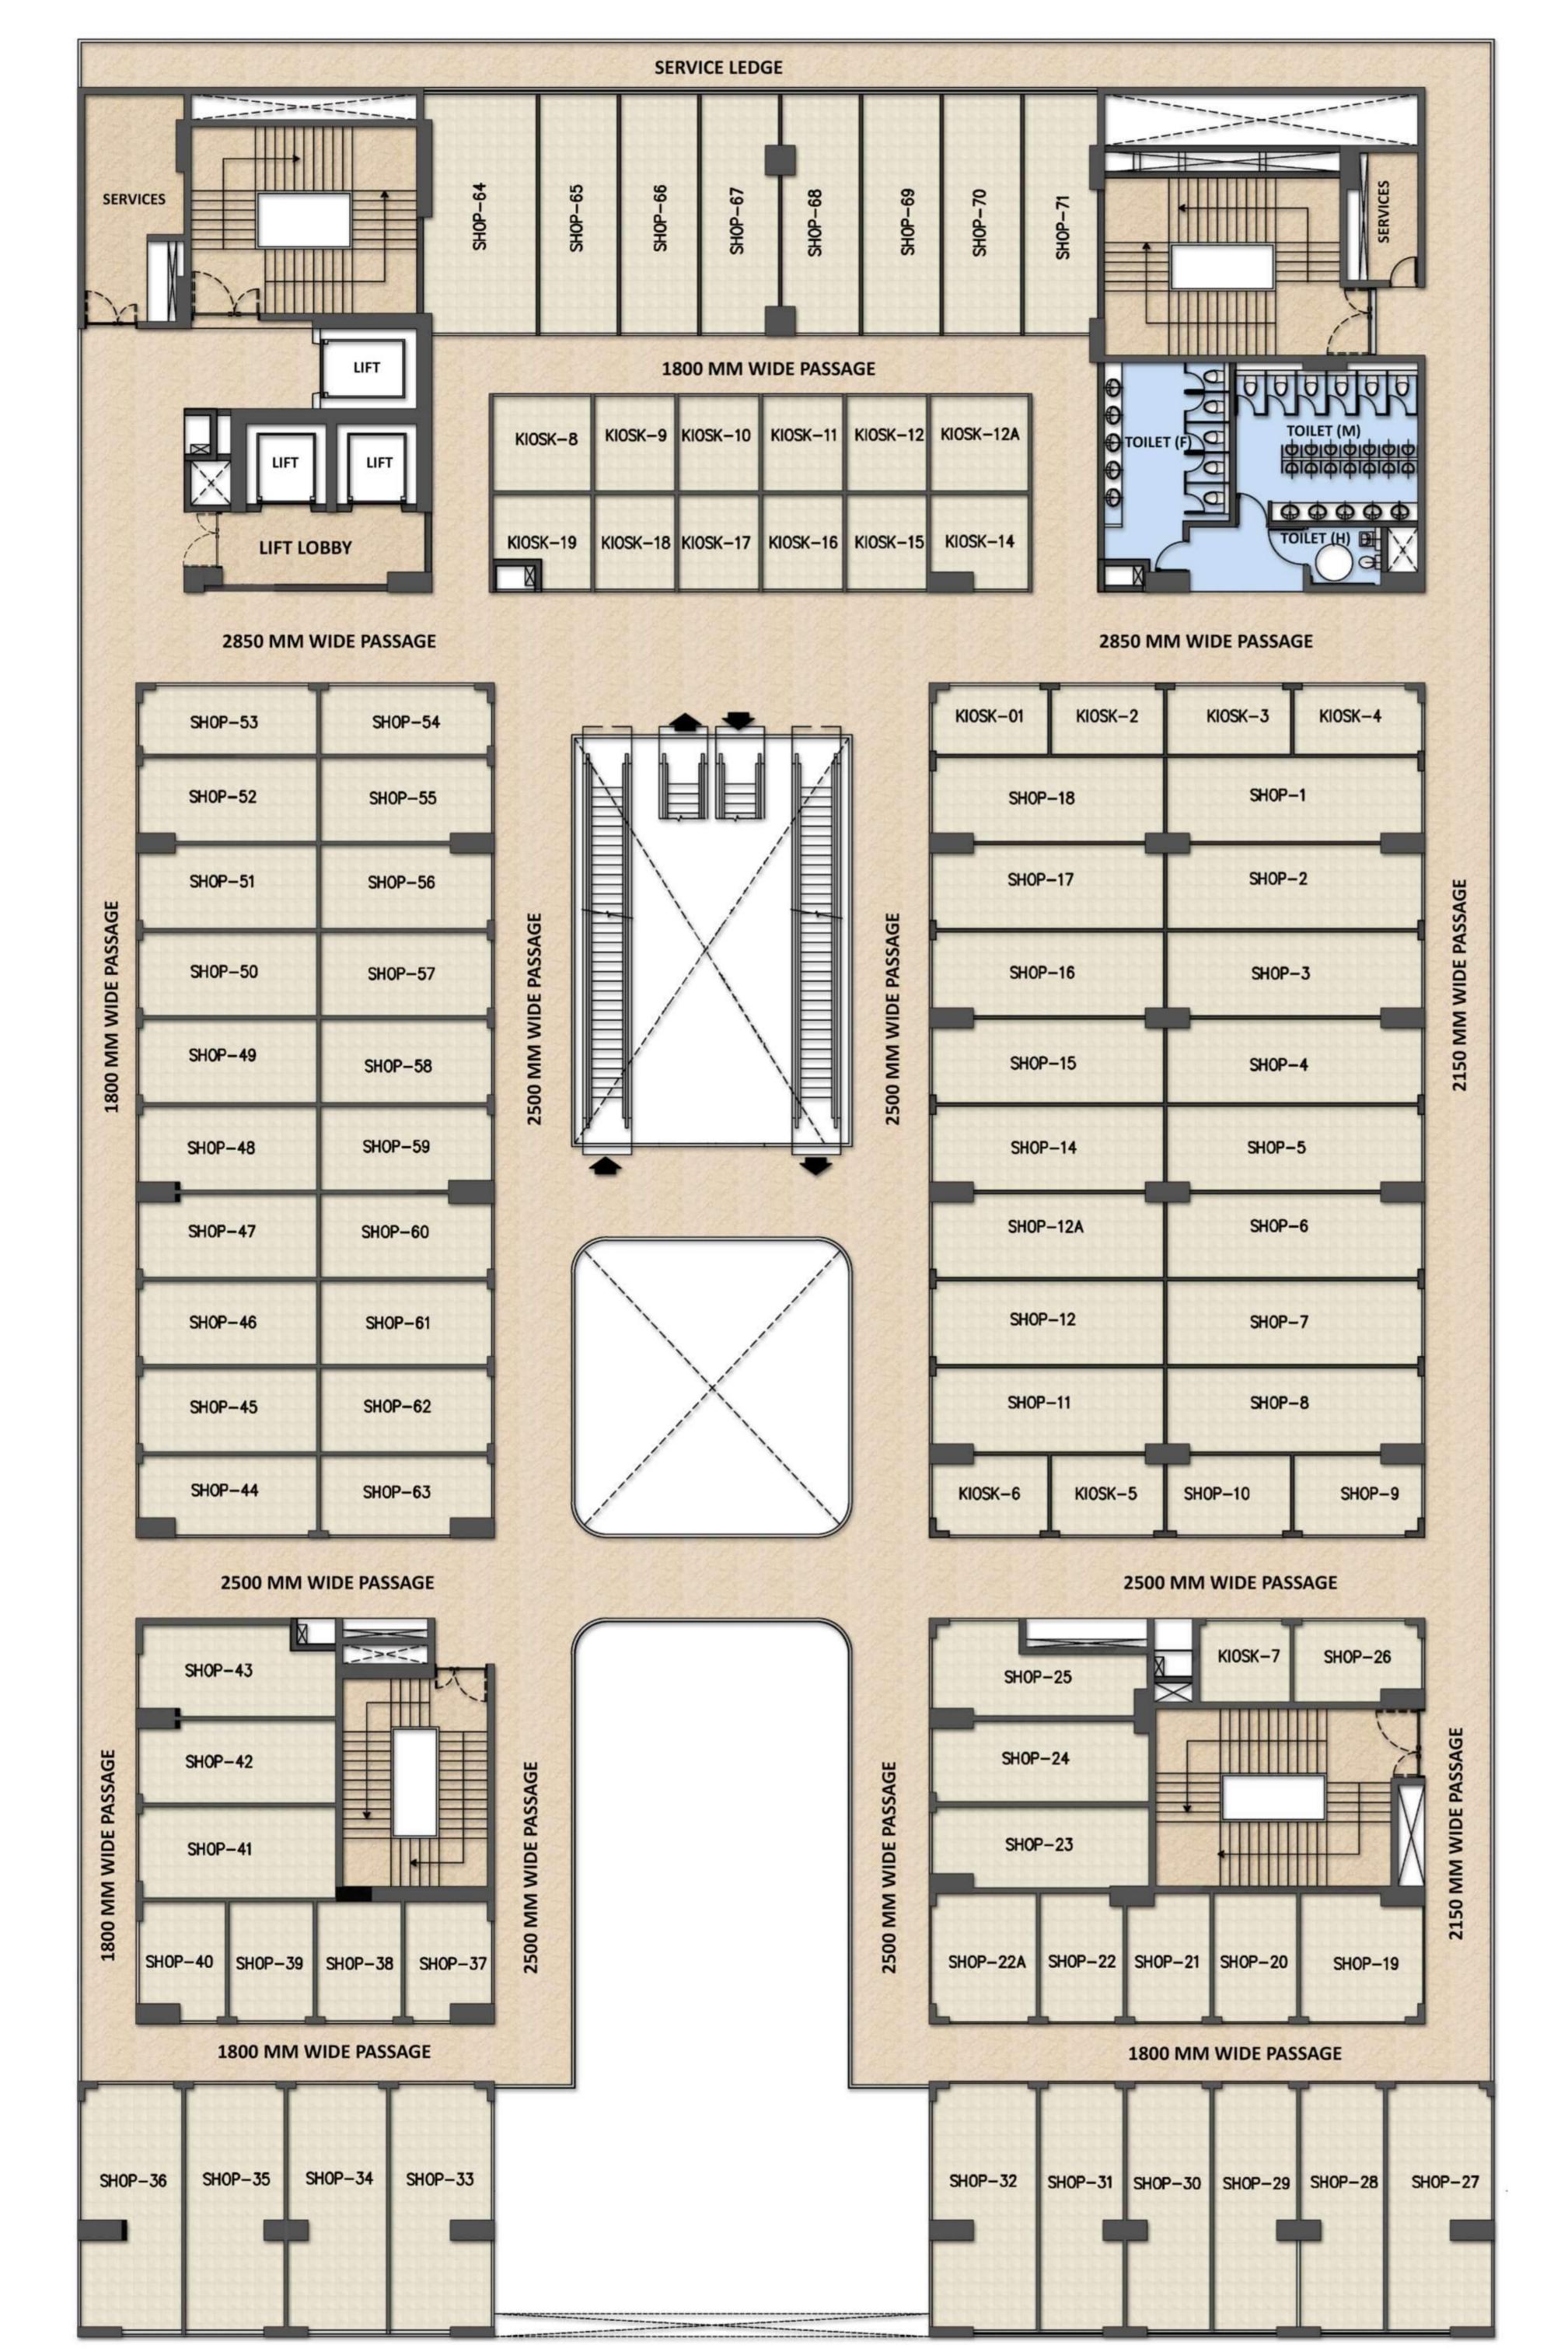

#### SOHNA FINAL DEVELOPMENT PLAN 2031

## Location Sector-36

# Land Area 2.15 Acres







### BASEMENT-3





### BASEMENT-2





## BASEMENT-1





#### LOWER GROUND FLOOR

#### HYPERMARKET





#### UPPER GROND FLOOR

RETAIL & ANCHOR





# FIRST FLOOR

RETAIL & ANCHOR





SECOND FLOOR

RETAIL & ANCHOR





# THIRD FLOOR

#### FOOD COURT & PART ENTERTAINMENT





#### FOURTH FLOOR

& RESTAURANT





## FIFTH FLOOR

#### TERRACE & RESTAURANT





























# CONCESSION





# FOOD COURT











Copyright © 2021 Signature Global. All rights reserved. The without any warranty or representations as to its accuracy.





Copyright © 2021 Signature Global. All rights reserved. The information contained within this document is gathered from multiple sources considered to be reliable. The information may contain errors or omissions and is presented