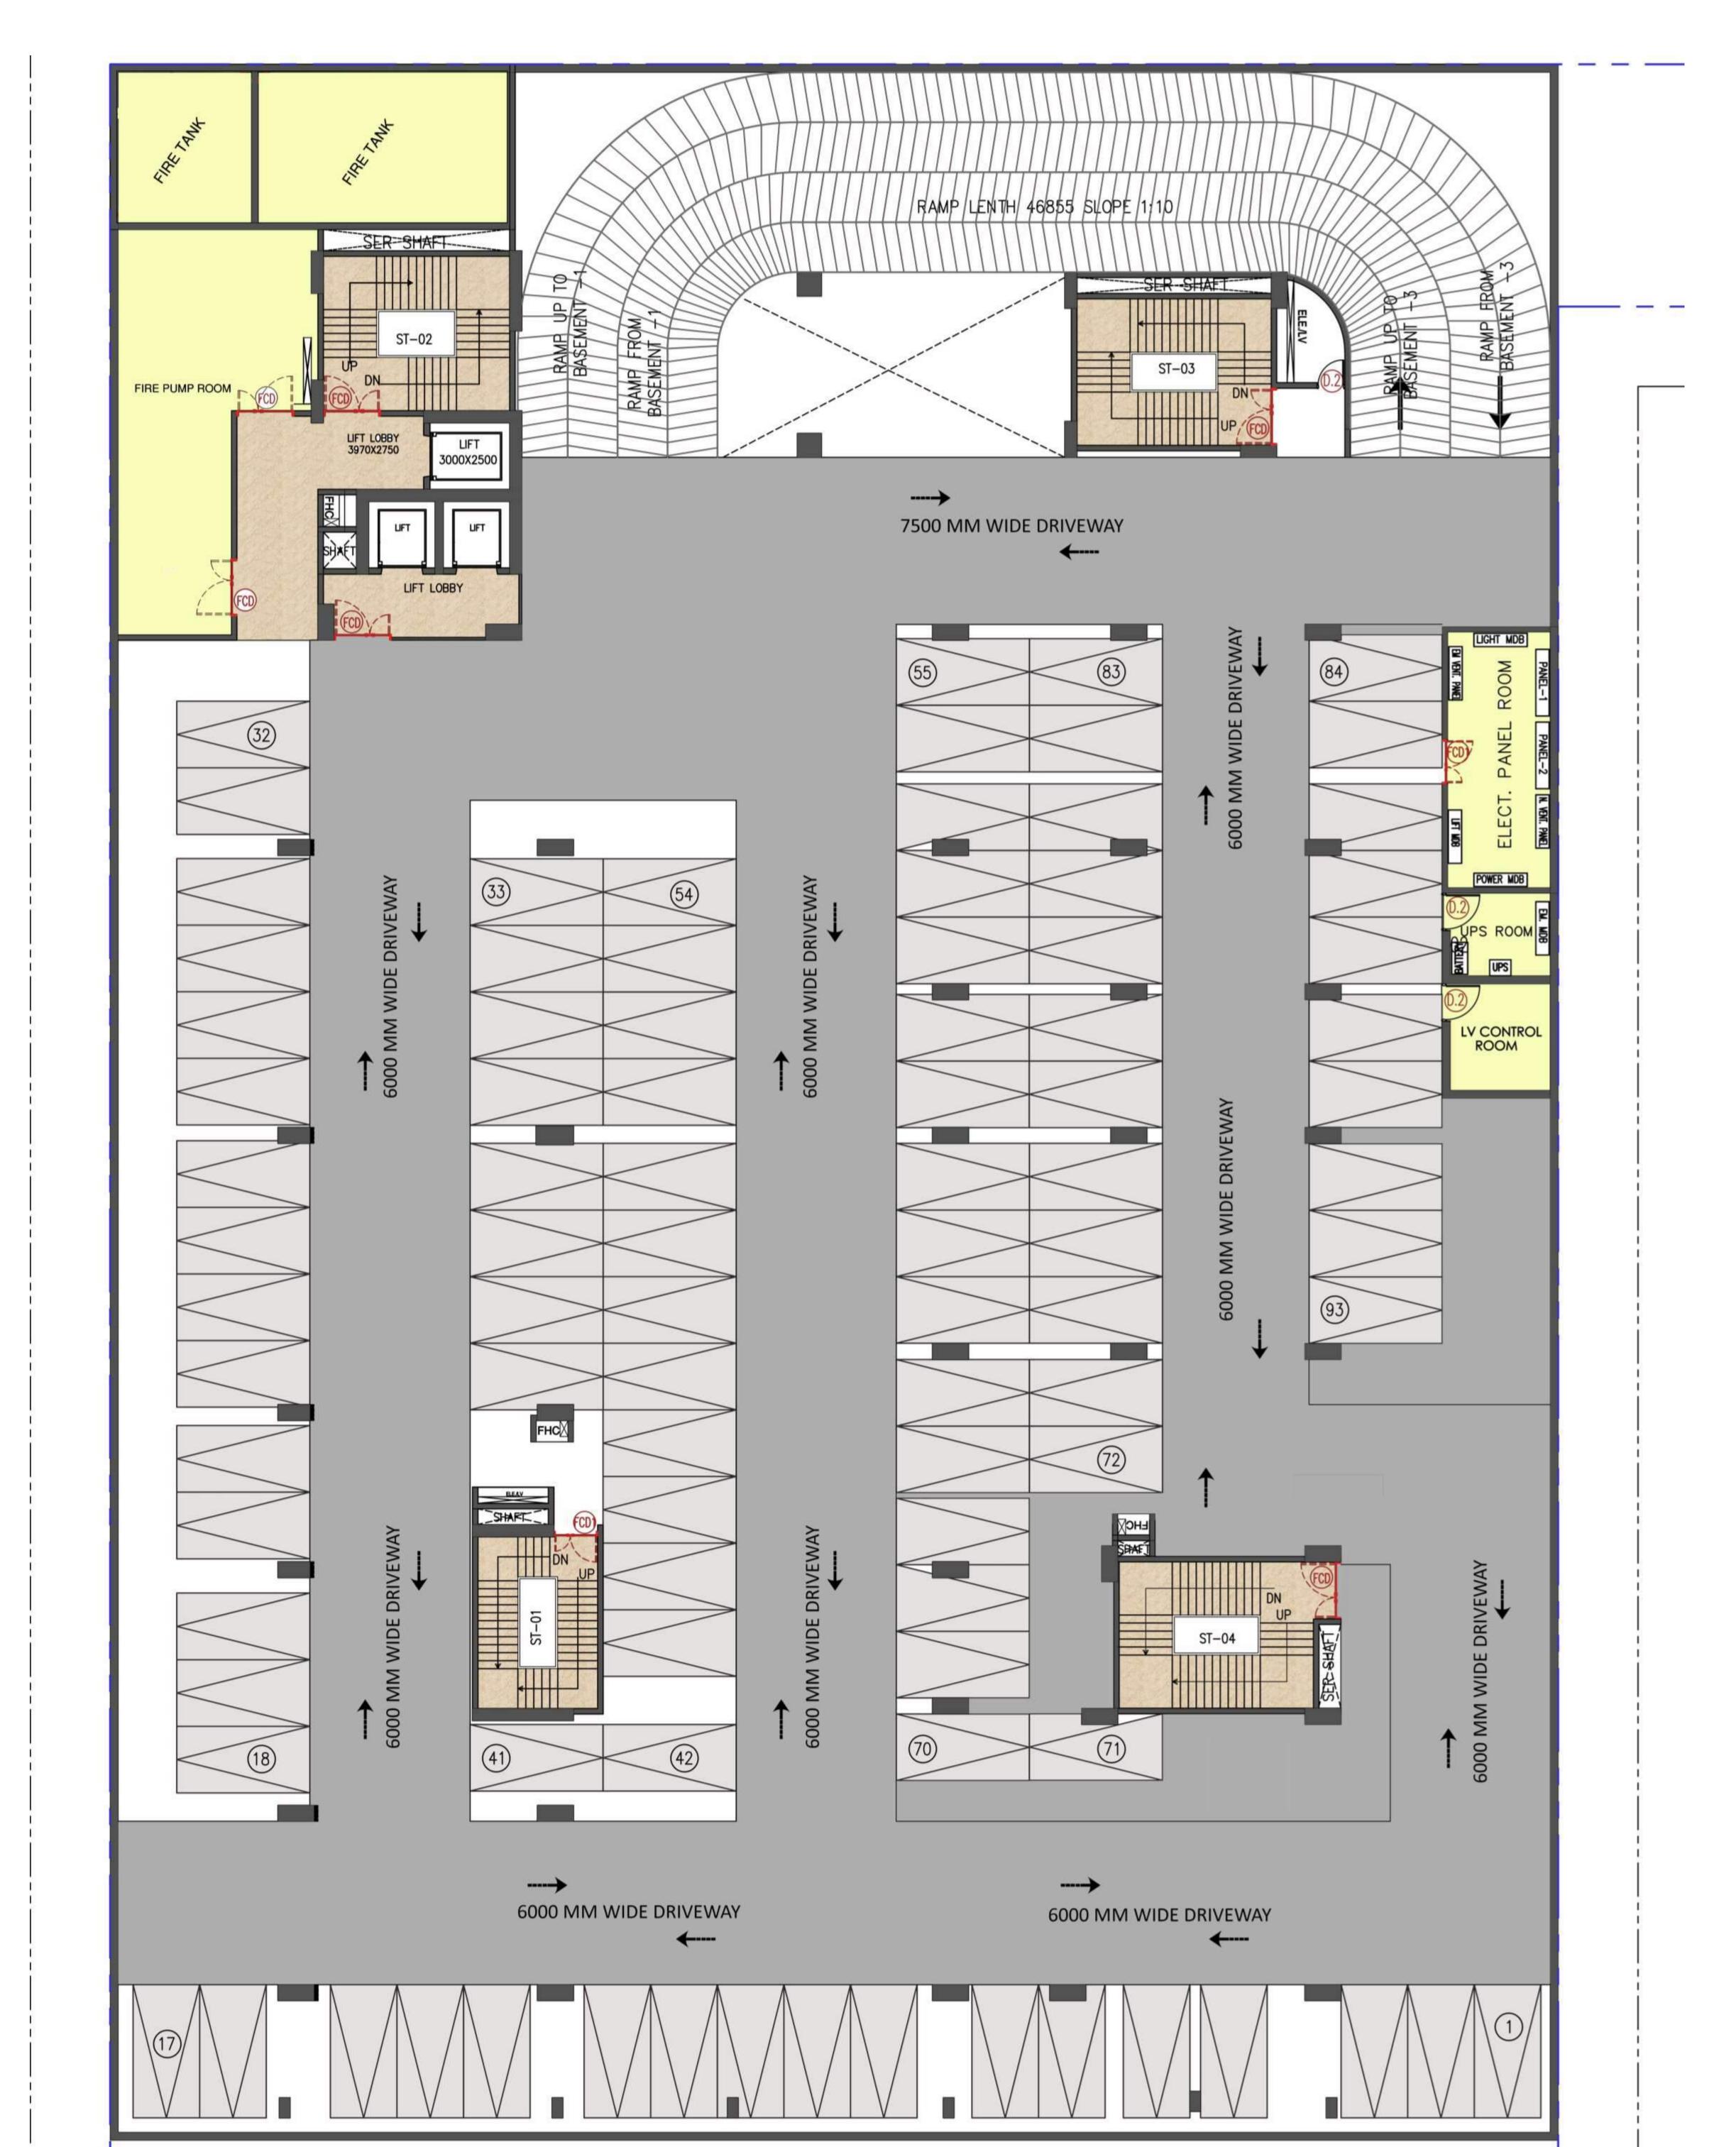

#### SOHNA FINAL DEVELOPMENT PLAN 2031

## Location Sector-36

# Land Area 2.15 Acres







### BASEMENT-3





### BASEMENT-2





## BASEMENT-1





#### LOWER GROUND FLOOR

#### HYPERMARKET





#### UPPER GROND FLOOR

RETAIL & ANCHOR





# FIRST FLOOR

RETAIL & ANCHOR





SECOND FLOOR

RETAIL & ANCHOR





# THIRD FLOOR

#### FOOD COURT & PART ENTERTAINMENT





#### FOURTH FLOOR

& RESTAURANT





## FIFTH FLOOR

#### TERRACE & RESTAURANT





























# CONCESSION





# FOOD COURT











Copyright © 2021 Signature Global. All rights reserved. The without any warranty or representations as to its accuracy.





Copyright © 2021 Signature Global. All rights reserved. The information contained within this document is gathered from multiple sources considered to be reliable. The information may contain errors or omissions and is presented