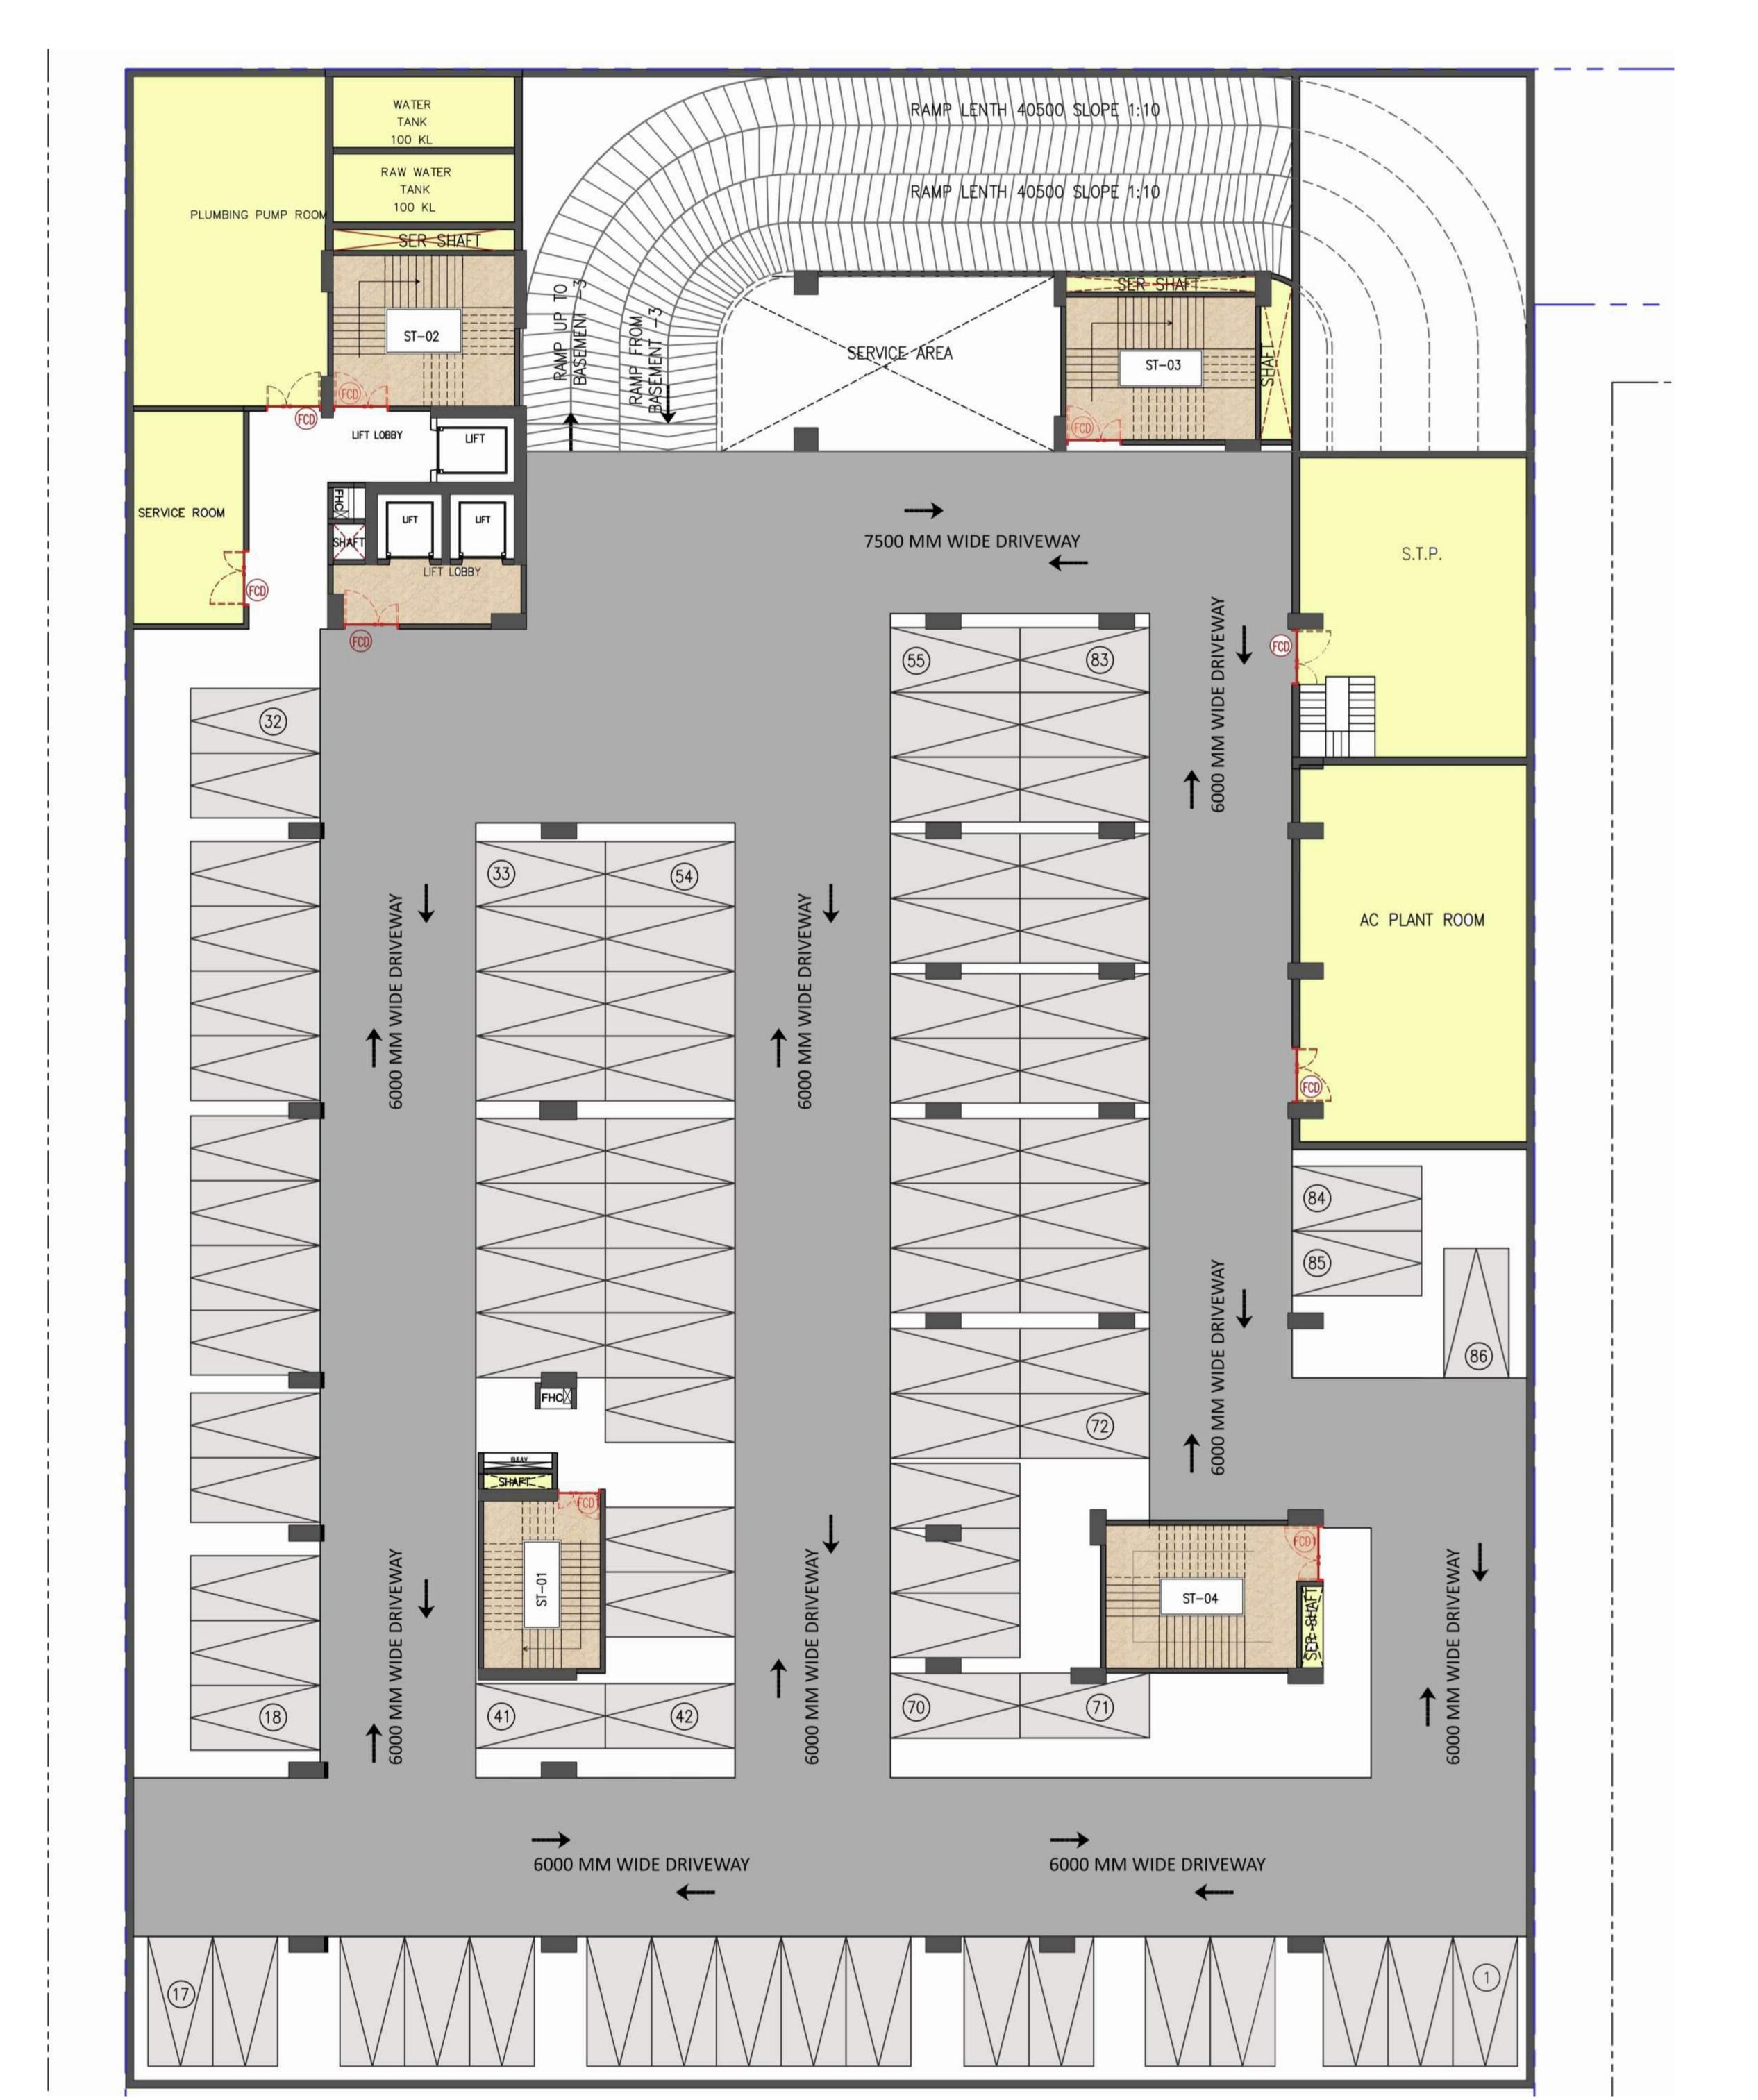

#### SOHNA FINAL DEVELOPMENT PLAN 2031

## Location Sector-36

# Land Area 2.15 Acres







### BASEMENT-3





### BASEMENT-2





## BASEMENT-1





#### LOWER GROUND FLOOR

#### HYPERMARKET





#### UPPER GROND FLOOR

RETAIL & ANCHOR





# FIRST FLOOR

RETAIL & ANCHOR





SECOND FLOOR

RETAIL & ANCHOR





# THIRD FLOOR

#### FOOD COURT & PART ENTERTAINMENT





#### FOURTH FLOOR

& RESTAURANT





## FIFTH FLOOR

#### TERRACE & RESTAURANT





























# CONCESSION





# FOOD COURT











Copyright © 2021 Signature Global. All rights reserved. The without any warranty or representations as to its accuracy.





Copyright © 2021 Signature Global. All rights reserved. The information contained within this document is gathered from multiple sources considered to be reliable. The information may contain errors or omissions and is presented