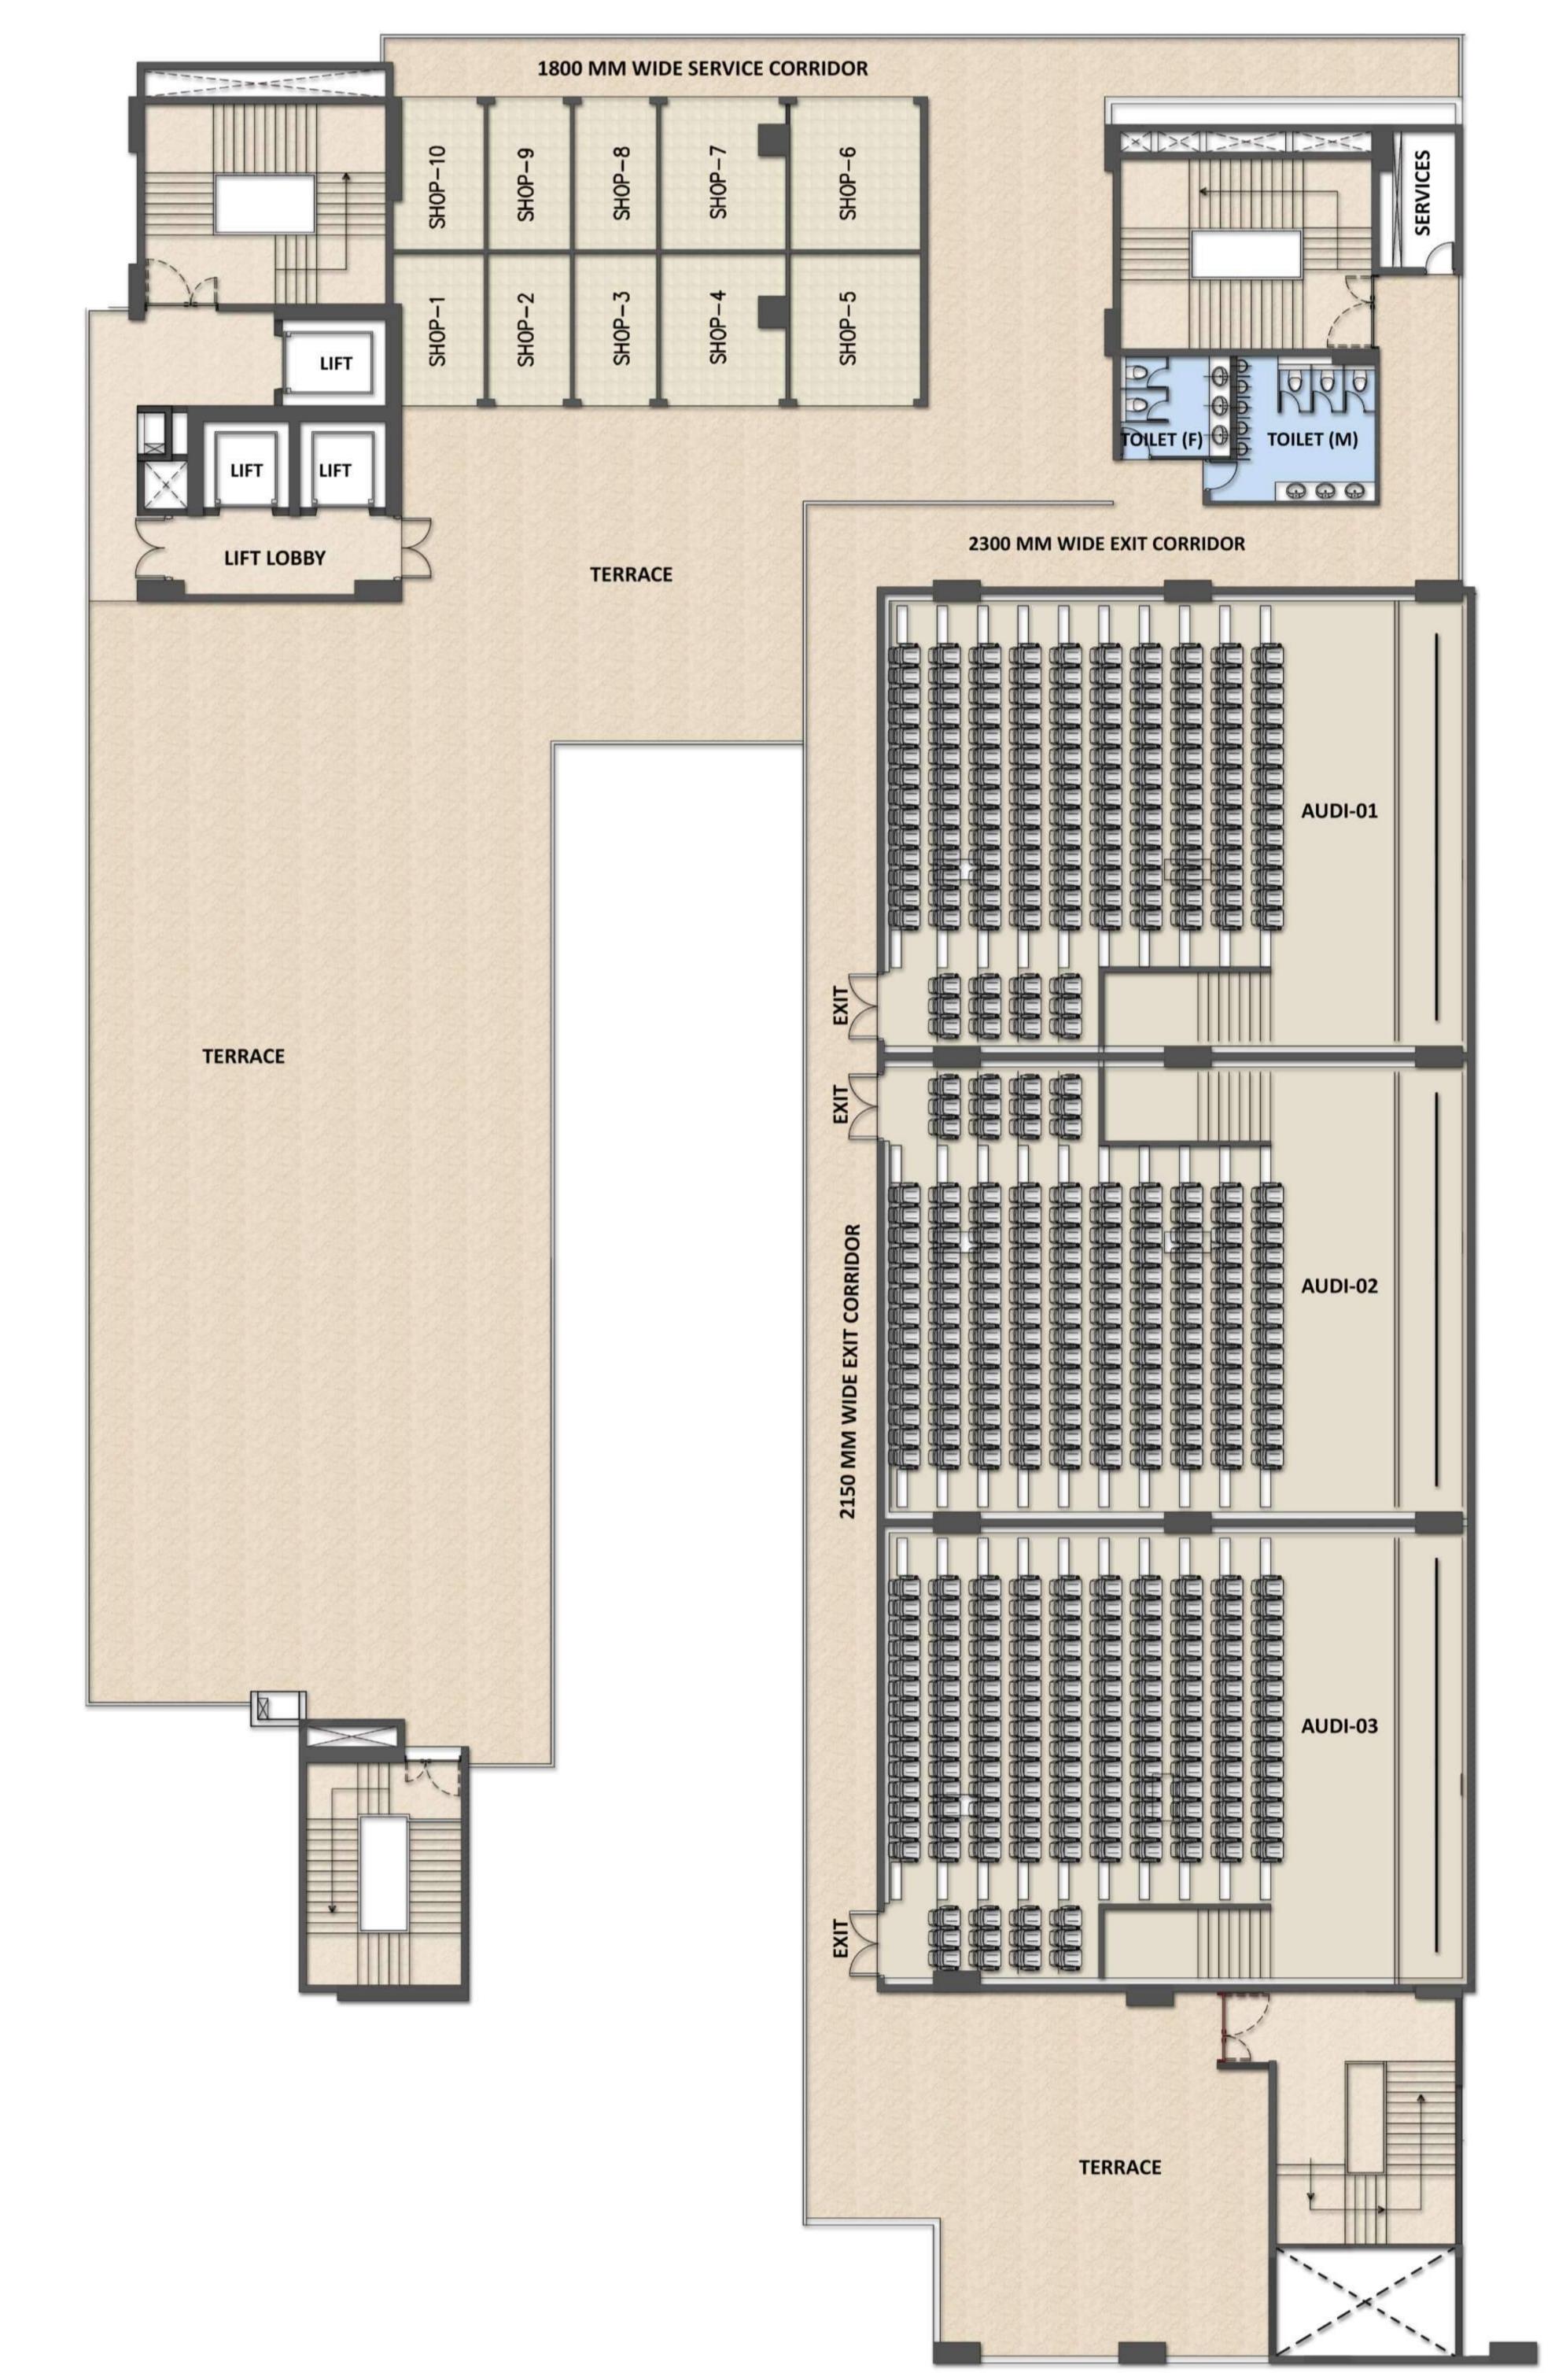

#### SOHNA FINAL DEVELOPMENT PLAN 2031

## Location Sector-36

# Land Area 2.15 Acres







### BASEMENT-3





### BASEMENT-2





## BASEMENT-1





#### LOWER GROUND FLOOR

#### HYPERMARKET





#### UPPER GROND FLOOR

RETAIL & ANCHOR





# FIRST FLOOR

RETAIL & ANCHOR





SECOND FLOOR

RETAIL & ANCHOR





# THIRD FLOOR

#### FOOD COURT & PART ENTERTAINMENT





#### FOURTH FLOOR

& RESTAURANT





## FIFTH FLOOR

#### TERRACE & RESTAURANT





























# CONCESSION





# FOOD COURT











Copyright © 2021 Signature Global. All rights reserved. The without any warranty or representations as to its accuracy.





Copyright © 2021 Signature Global. All rights reserved. The information contained within this document is gathered from multiple sources considered to be reliable. The information may contain errors or omissions and is presented