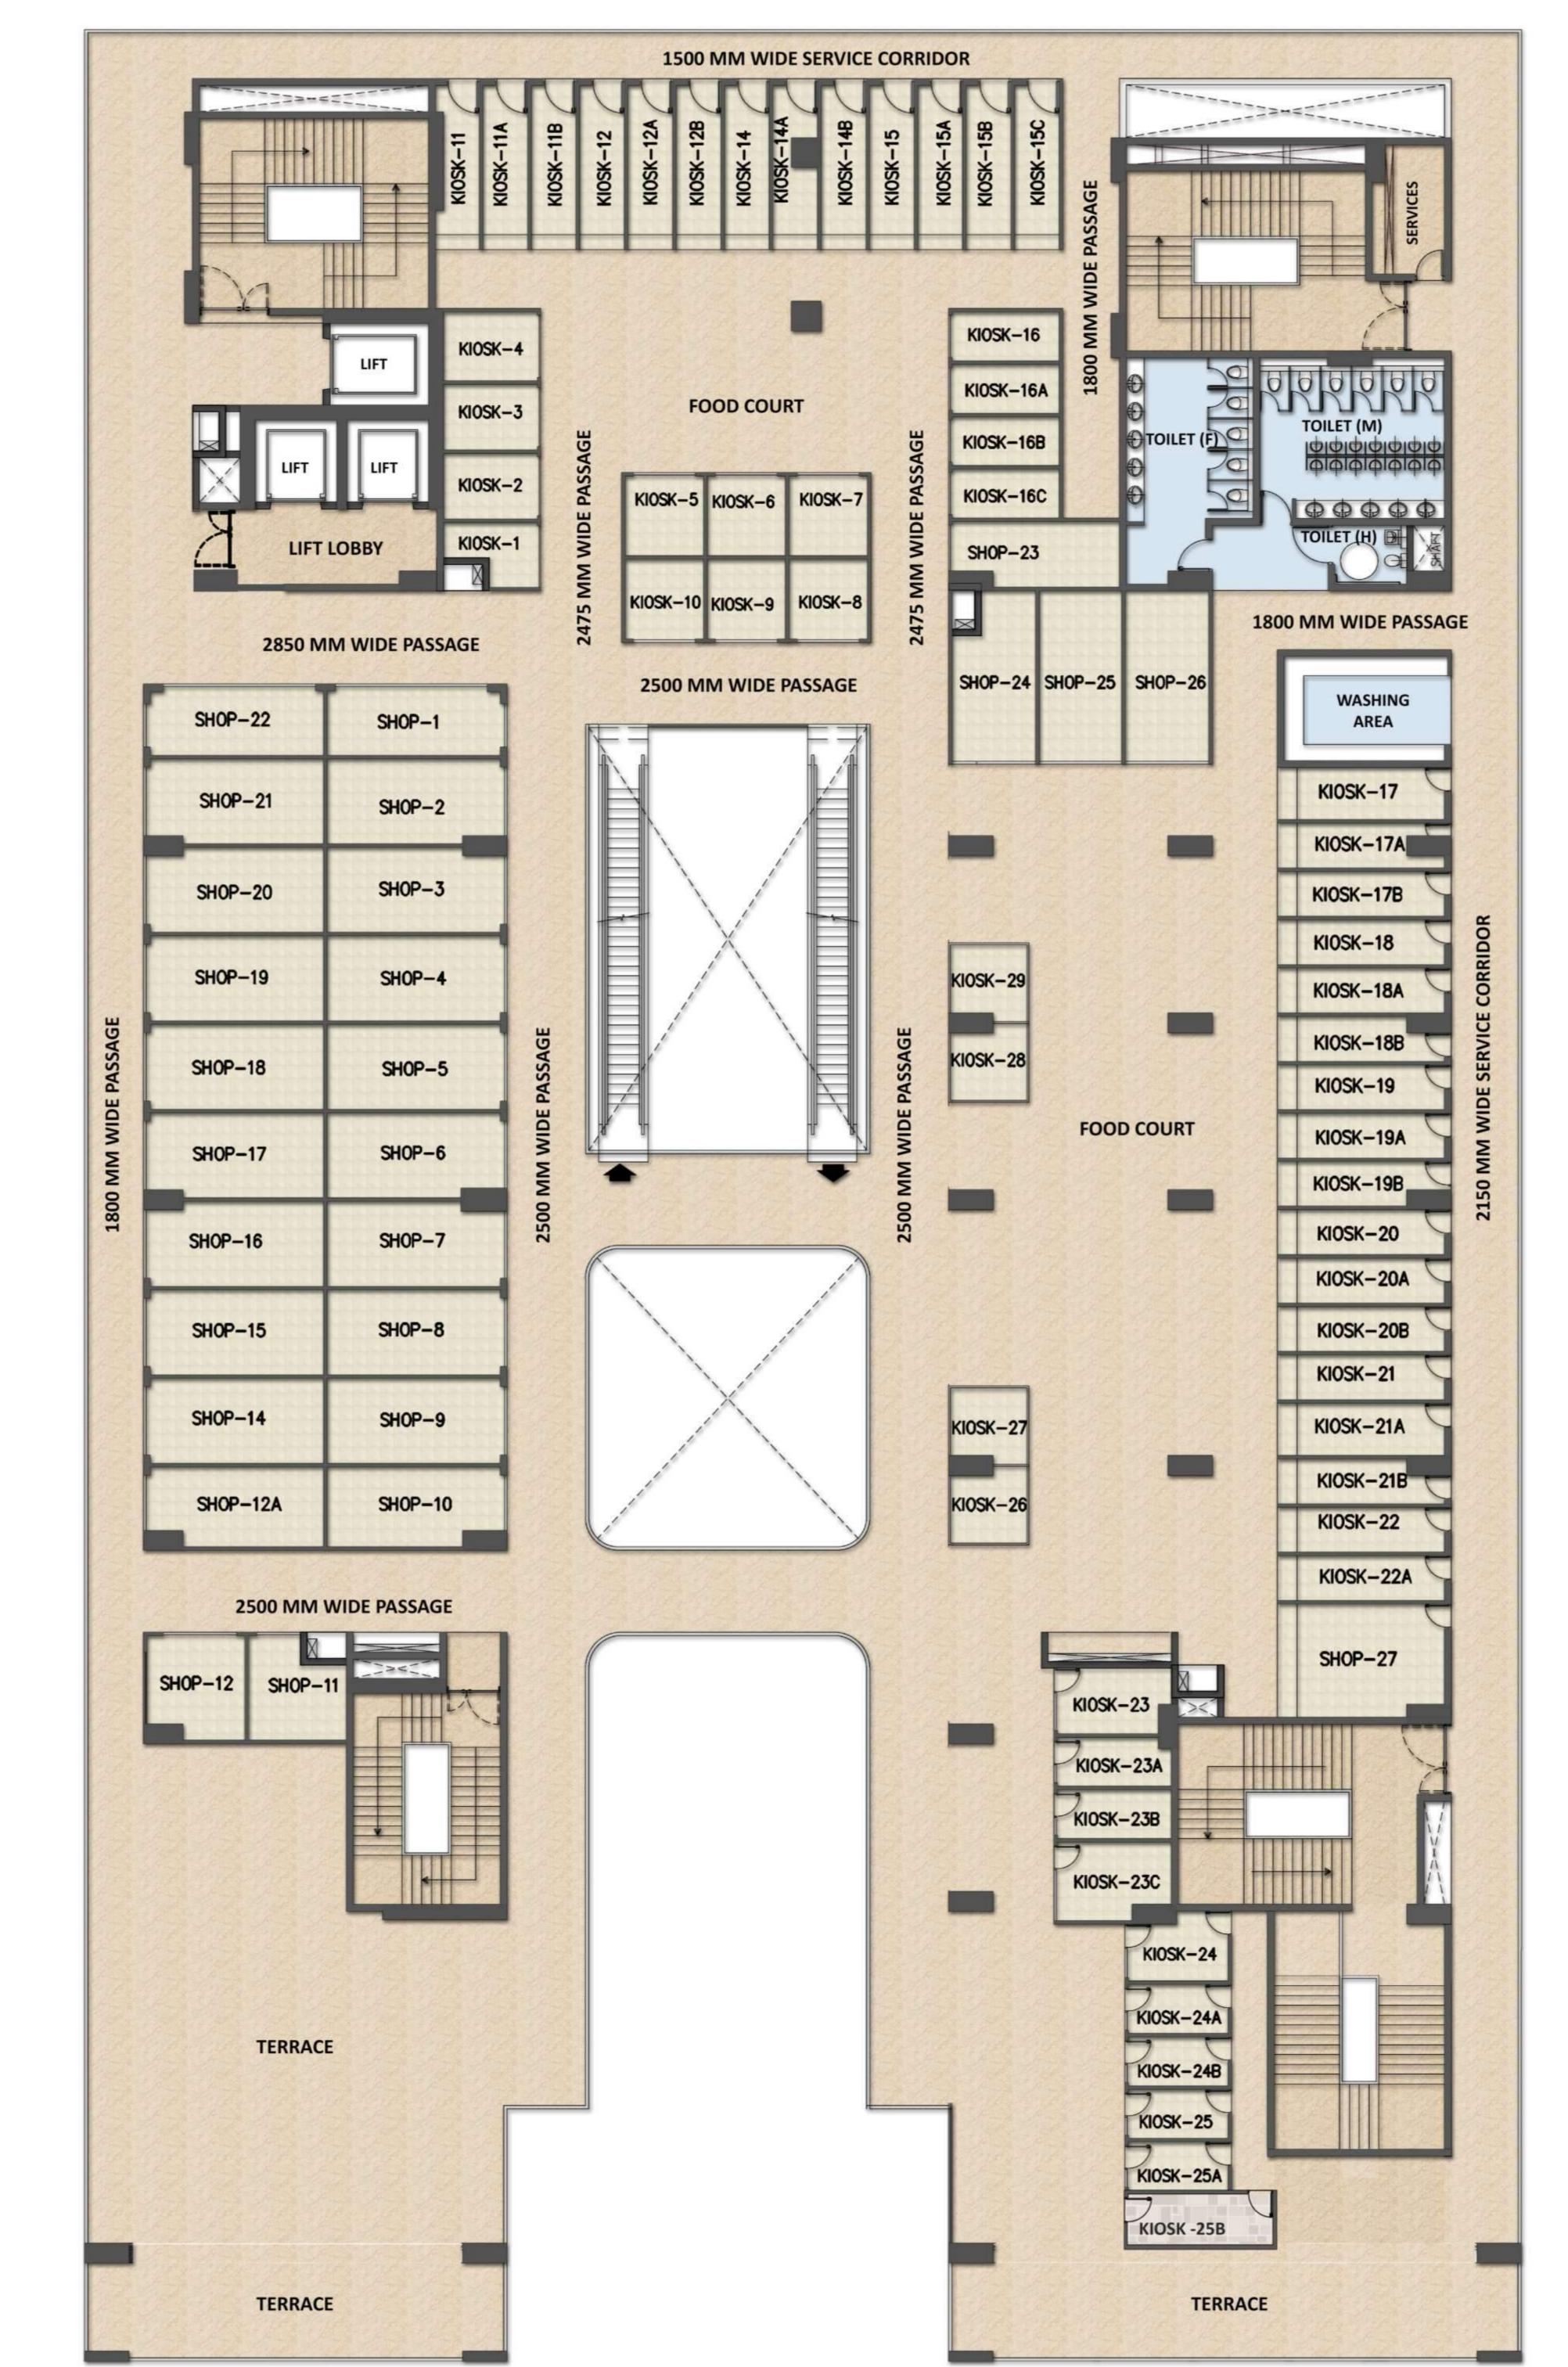

#### SOHNA FINAL DEVELOPMENT PLAN 2031

## Location Sector-36

# Land Area 2.15 Acres







### BASEMENT-3





### BASEMENT-2





## BASEMENT-1





#### LOWER GROUND FLOOR

#### HYPERMARKET





#### UPPER GROND FLOOR

RETAIL & ANCHOR





# FIRST FLOOR

RETAIL & ANCHOR





SECOND FLOOR

RETAIL & ANCHOR





# THIRD FLOOR

#### FOOD COURT & PART ENTERTAINMENT





#### FOURTH FLOOR

& RESTAURANT





## FIFTH FLOOR

#### TERRACE & RESTAURANT





























# CONCESSION





# FOOD COURT











Copyright © 2021 Signature Global. All rights reserved. The without any warranty or representations as to its accuracy.





Copyright © 2021 Signature Global. All rights reserved. The information contained within this document is gathered from multiple sources considered to be reliable. The information may contain errors or omissions and is presented