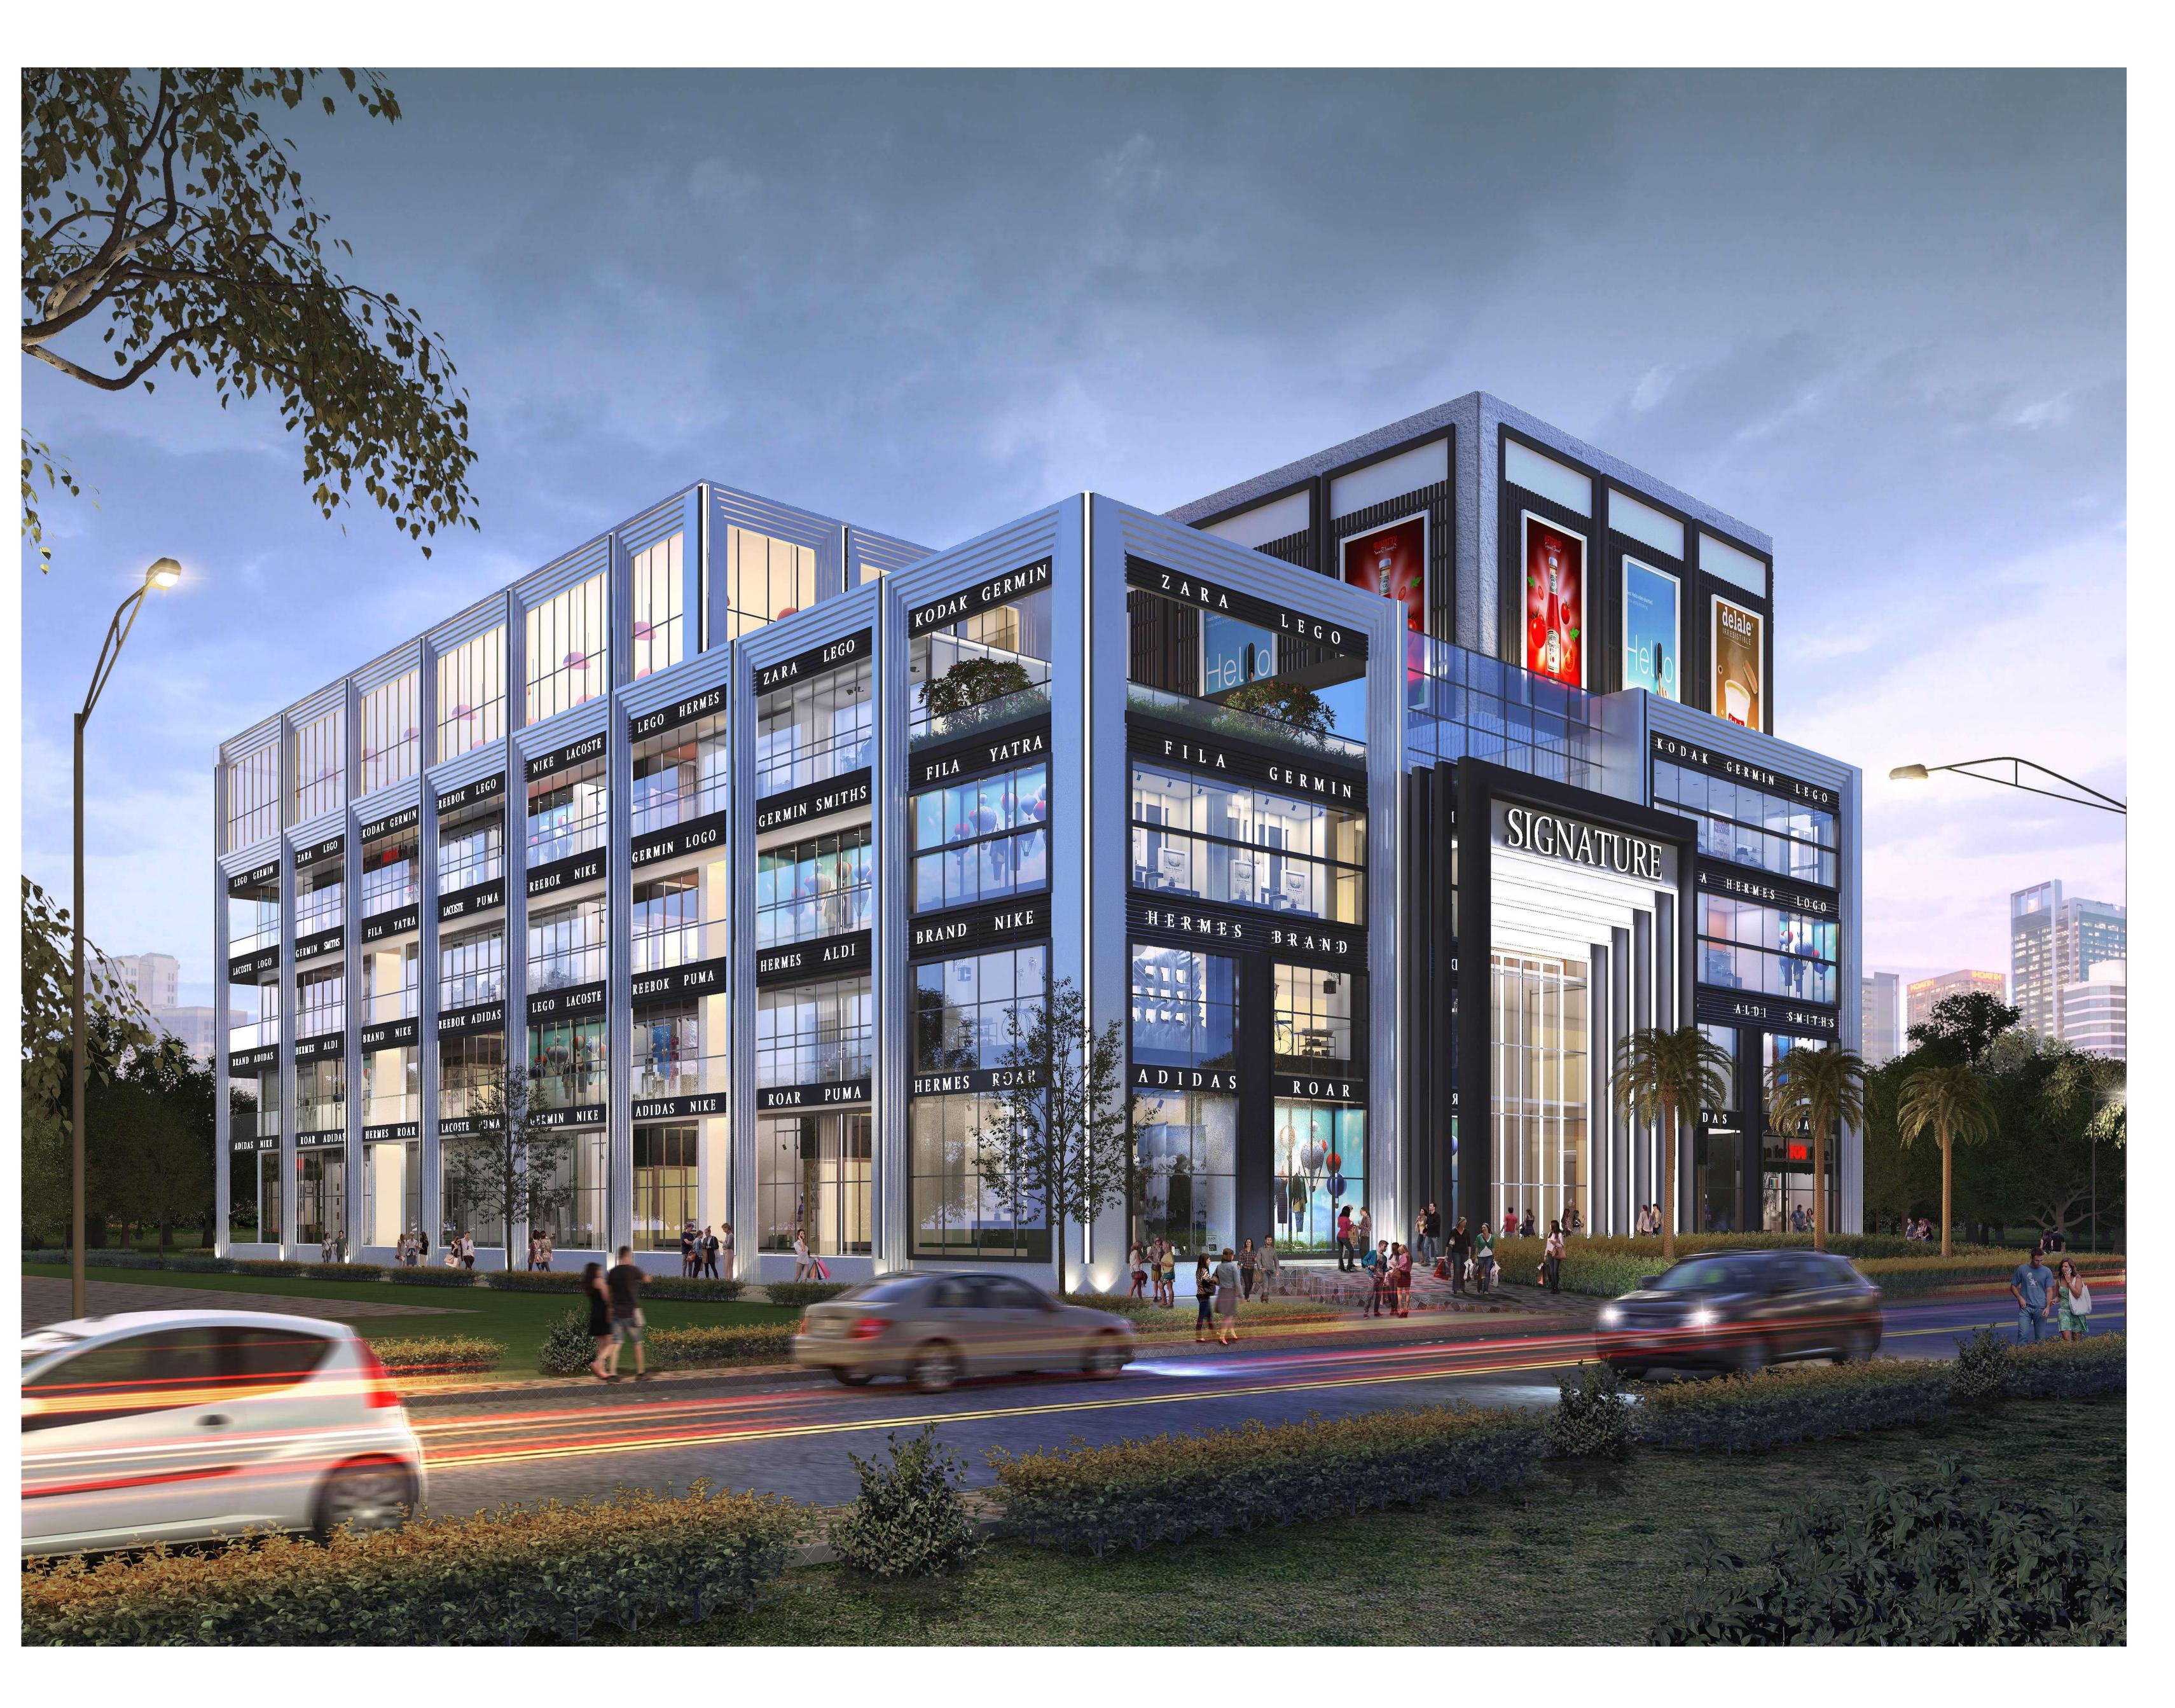

#### SOHNA FINAL DEVELOPMENT PLAN 2031

## Location Sector-36

# Land Area 2.15 Acres