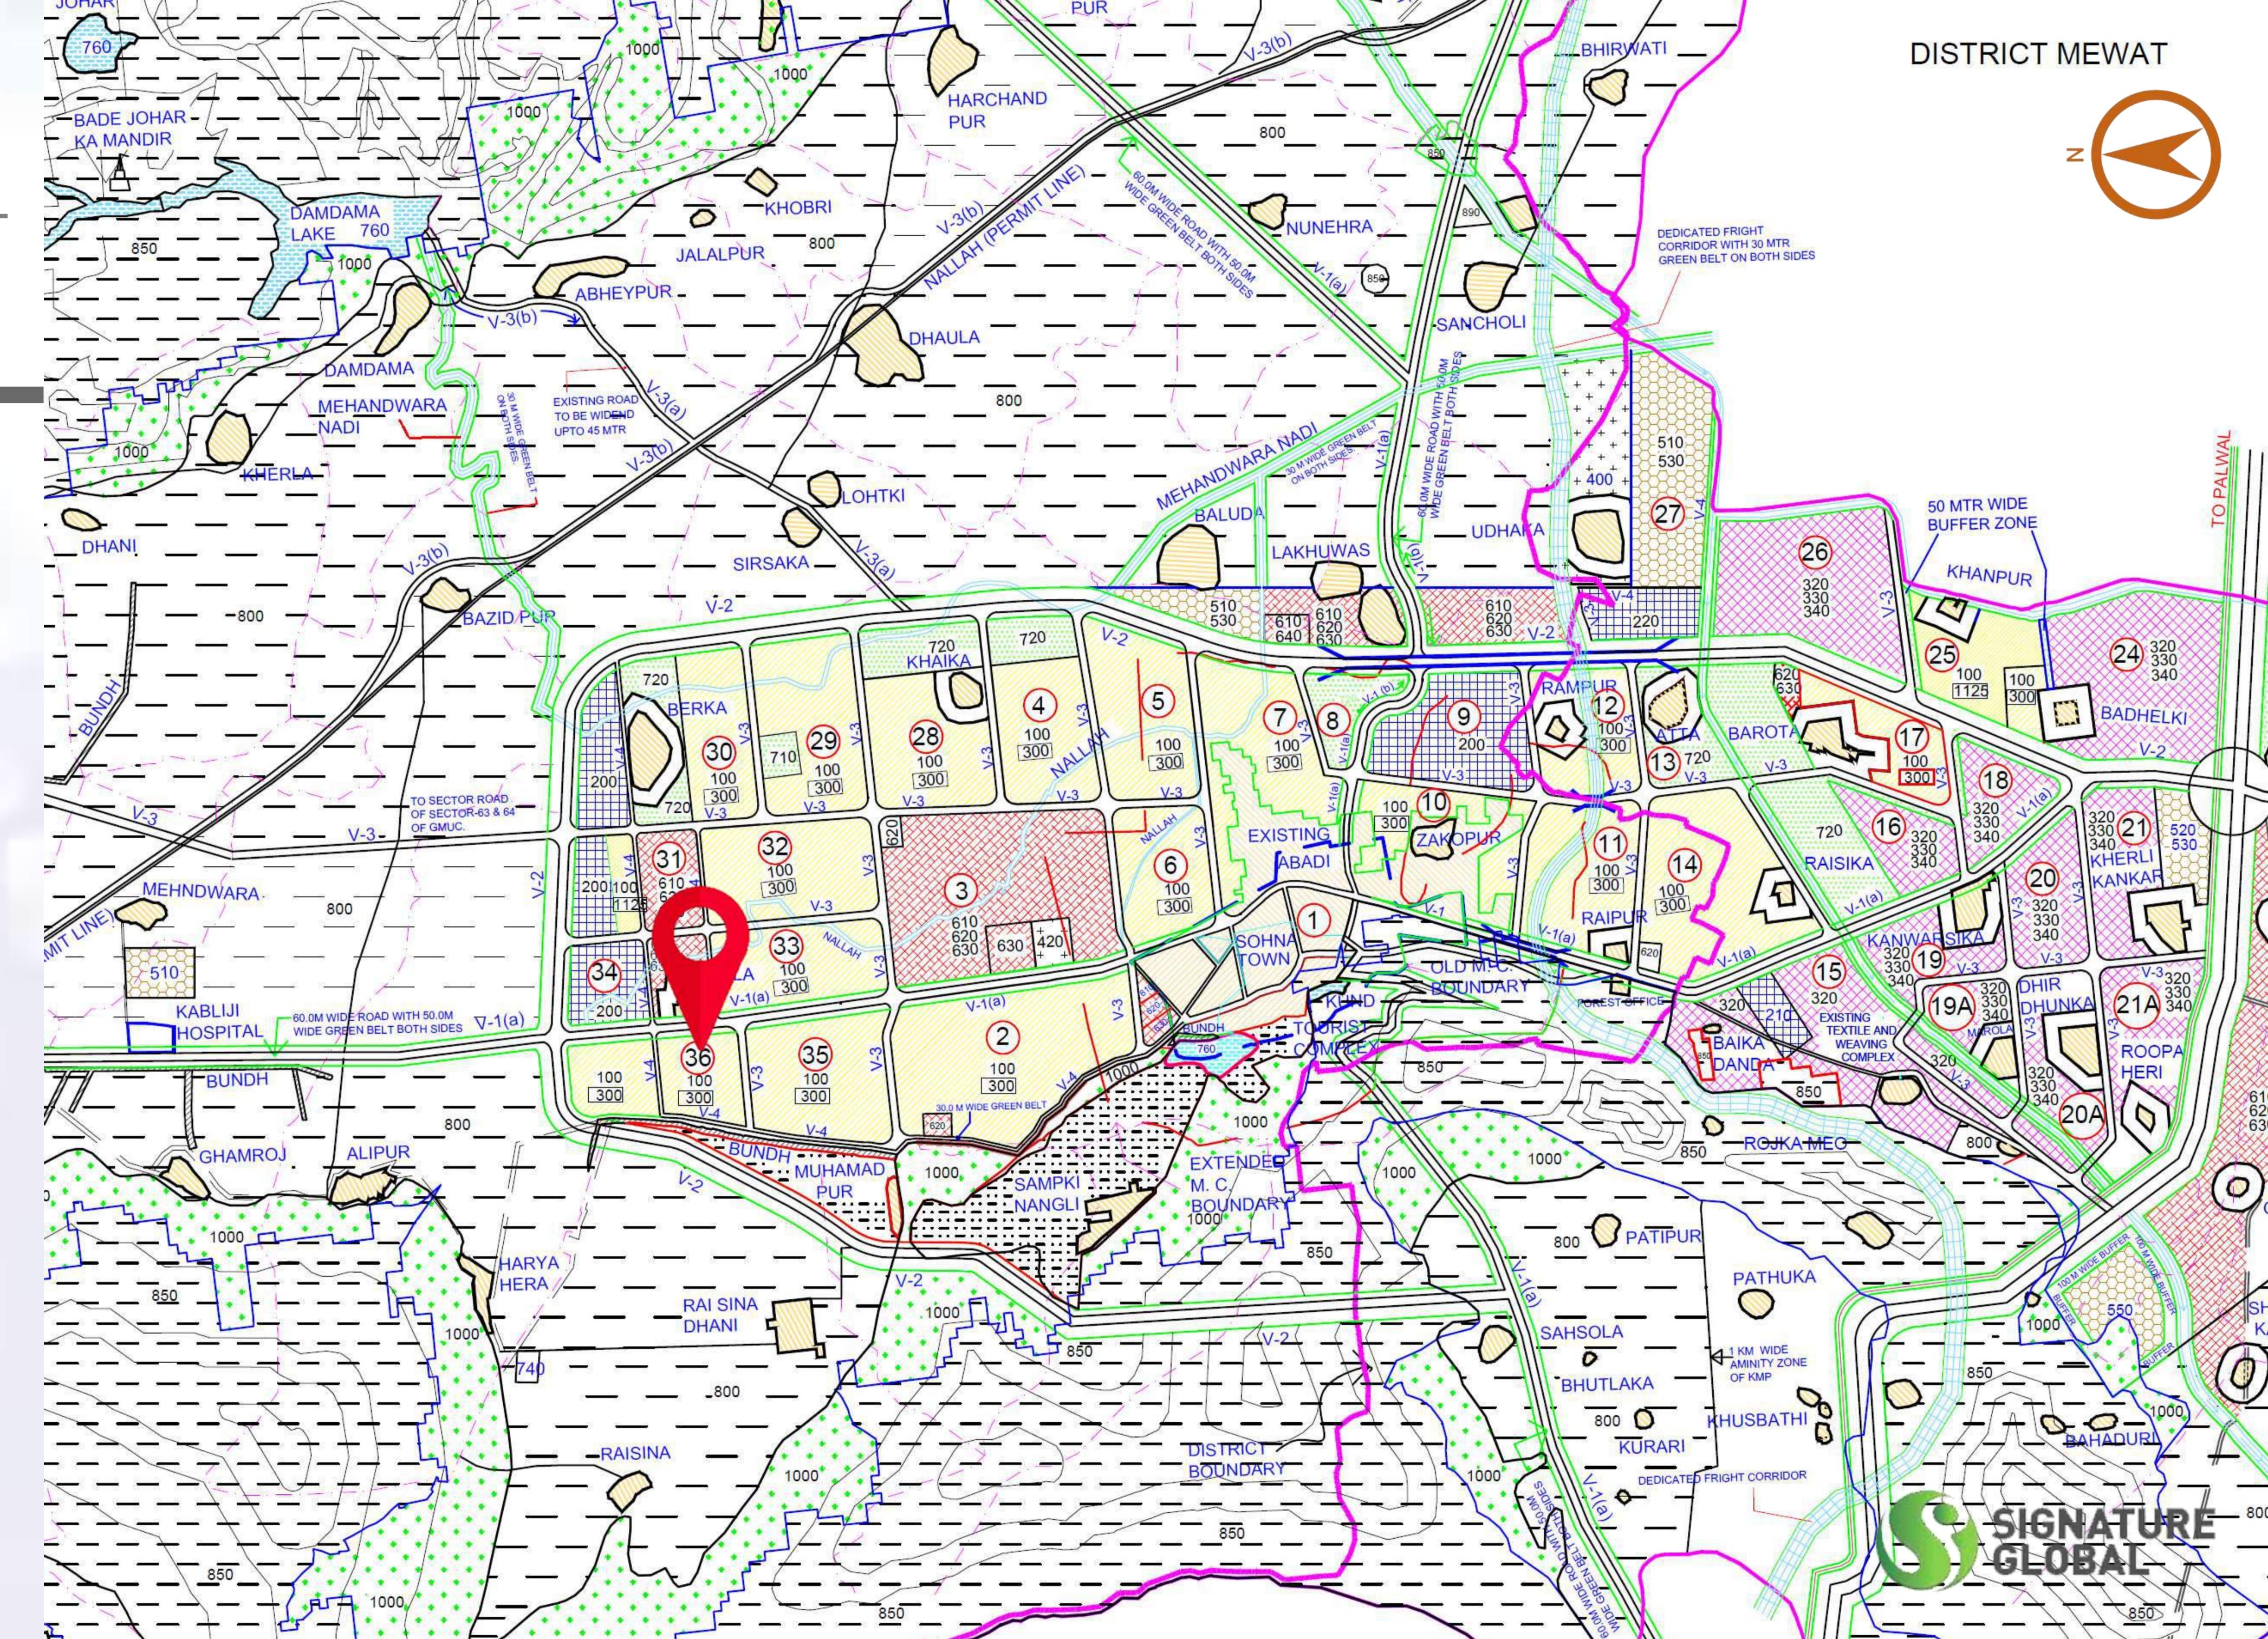

#### SOHNA FINAL DEVELOPMENT PLAN 2031

## Location Sector-36

# Land Area 2.15 Acres







### BASEMENT-3





### BASEMENT-2





## BASEMENT-1





#### LOWER GROUND FLOOR

#### HYPERMARKET





#### UPPER GROND FLOOR

RETAIL & ANCHOR





# FIRST FLOOR

RETAIL & ANCHOR





SECOND FLOOR

RETAIL & ANCHOR





# THIRD FLOOR

#### FOOD COURT & PART ENTERTAINMENT





#### FOURTH FLOOR

& RESTAURANT





## FIFTH FLOOR

#### TERRACE & RESTAURANT





























# CONCESSION





# FOOD COURT











Copyright © 2021 Signature Global. All rights reserved. The without any warranty or representations as to its accuracy.





Copyright © 2021 Signature Global. All rights reserved. The information contained within this document is gathered from multiple sources considered to be reliable. The information may contain errors or omissions and is presented