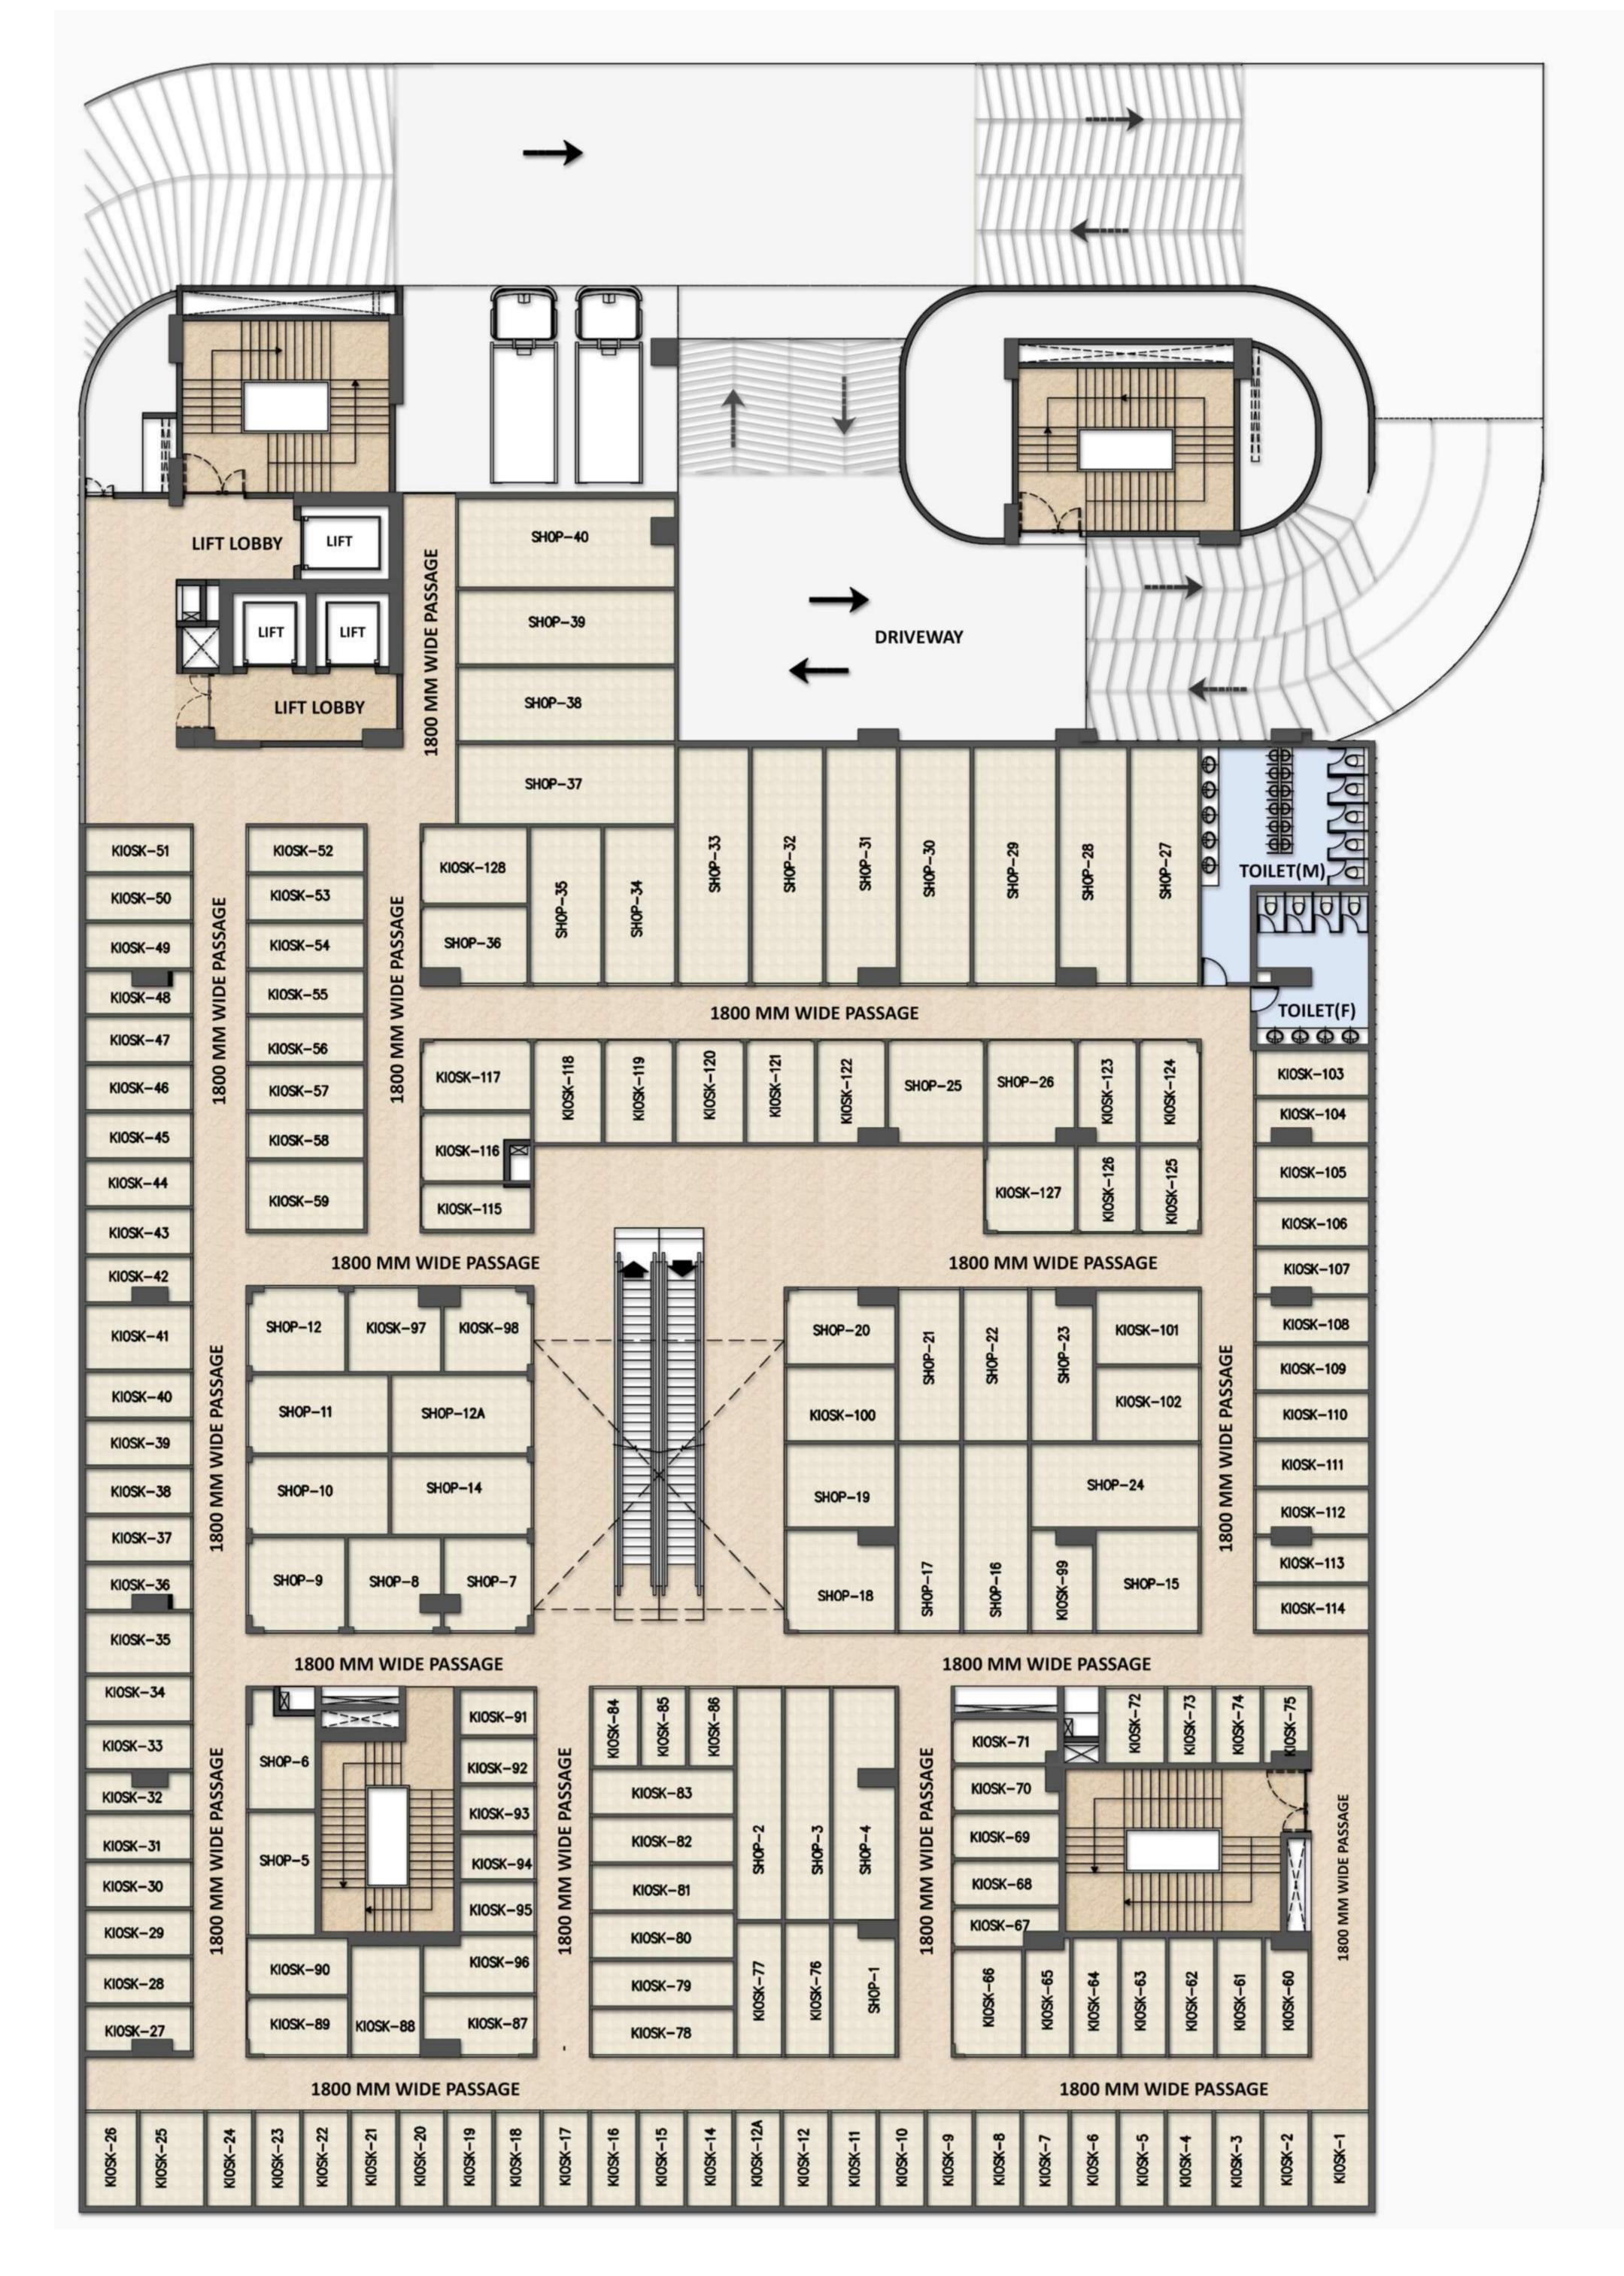

#### SOHNA FINAL DEVELOPMENT PLAN 2031

## Location Sector-36

# Land Area 2.15 Acres







### BASEMENT-3





### BASEMENT-2





## BASEMENT-1





#### LOWER GROUND FLOOR

#### HYPERMARKET





#### UPPER GROND FLOOR

RETAIL & ANCHOR





# FIRST FLOOR

RETAIL & ANCHOR





SECOND FLOOR

RETAIL & ANCHOR





# THIRD FLOOR

#### FOOD COURT & PART ENTERTAINMENT





#### FOURTH FLOOR

& RESTAURANT





## FIFTH FLOOR

#### TERRACE & RESTAURANT





























# CONCESSION





# FOOD COURT











Copyright © 2021 Signature Global. All rights reserved. The without any warranty or representations as to its accuracy.





Copyright © 2021 Signature Global. All rights reserved. The information contained within this document is gathered from multiple sources considered to be reliable. The information may contain errors or omissions and is presented