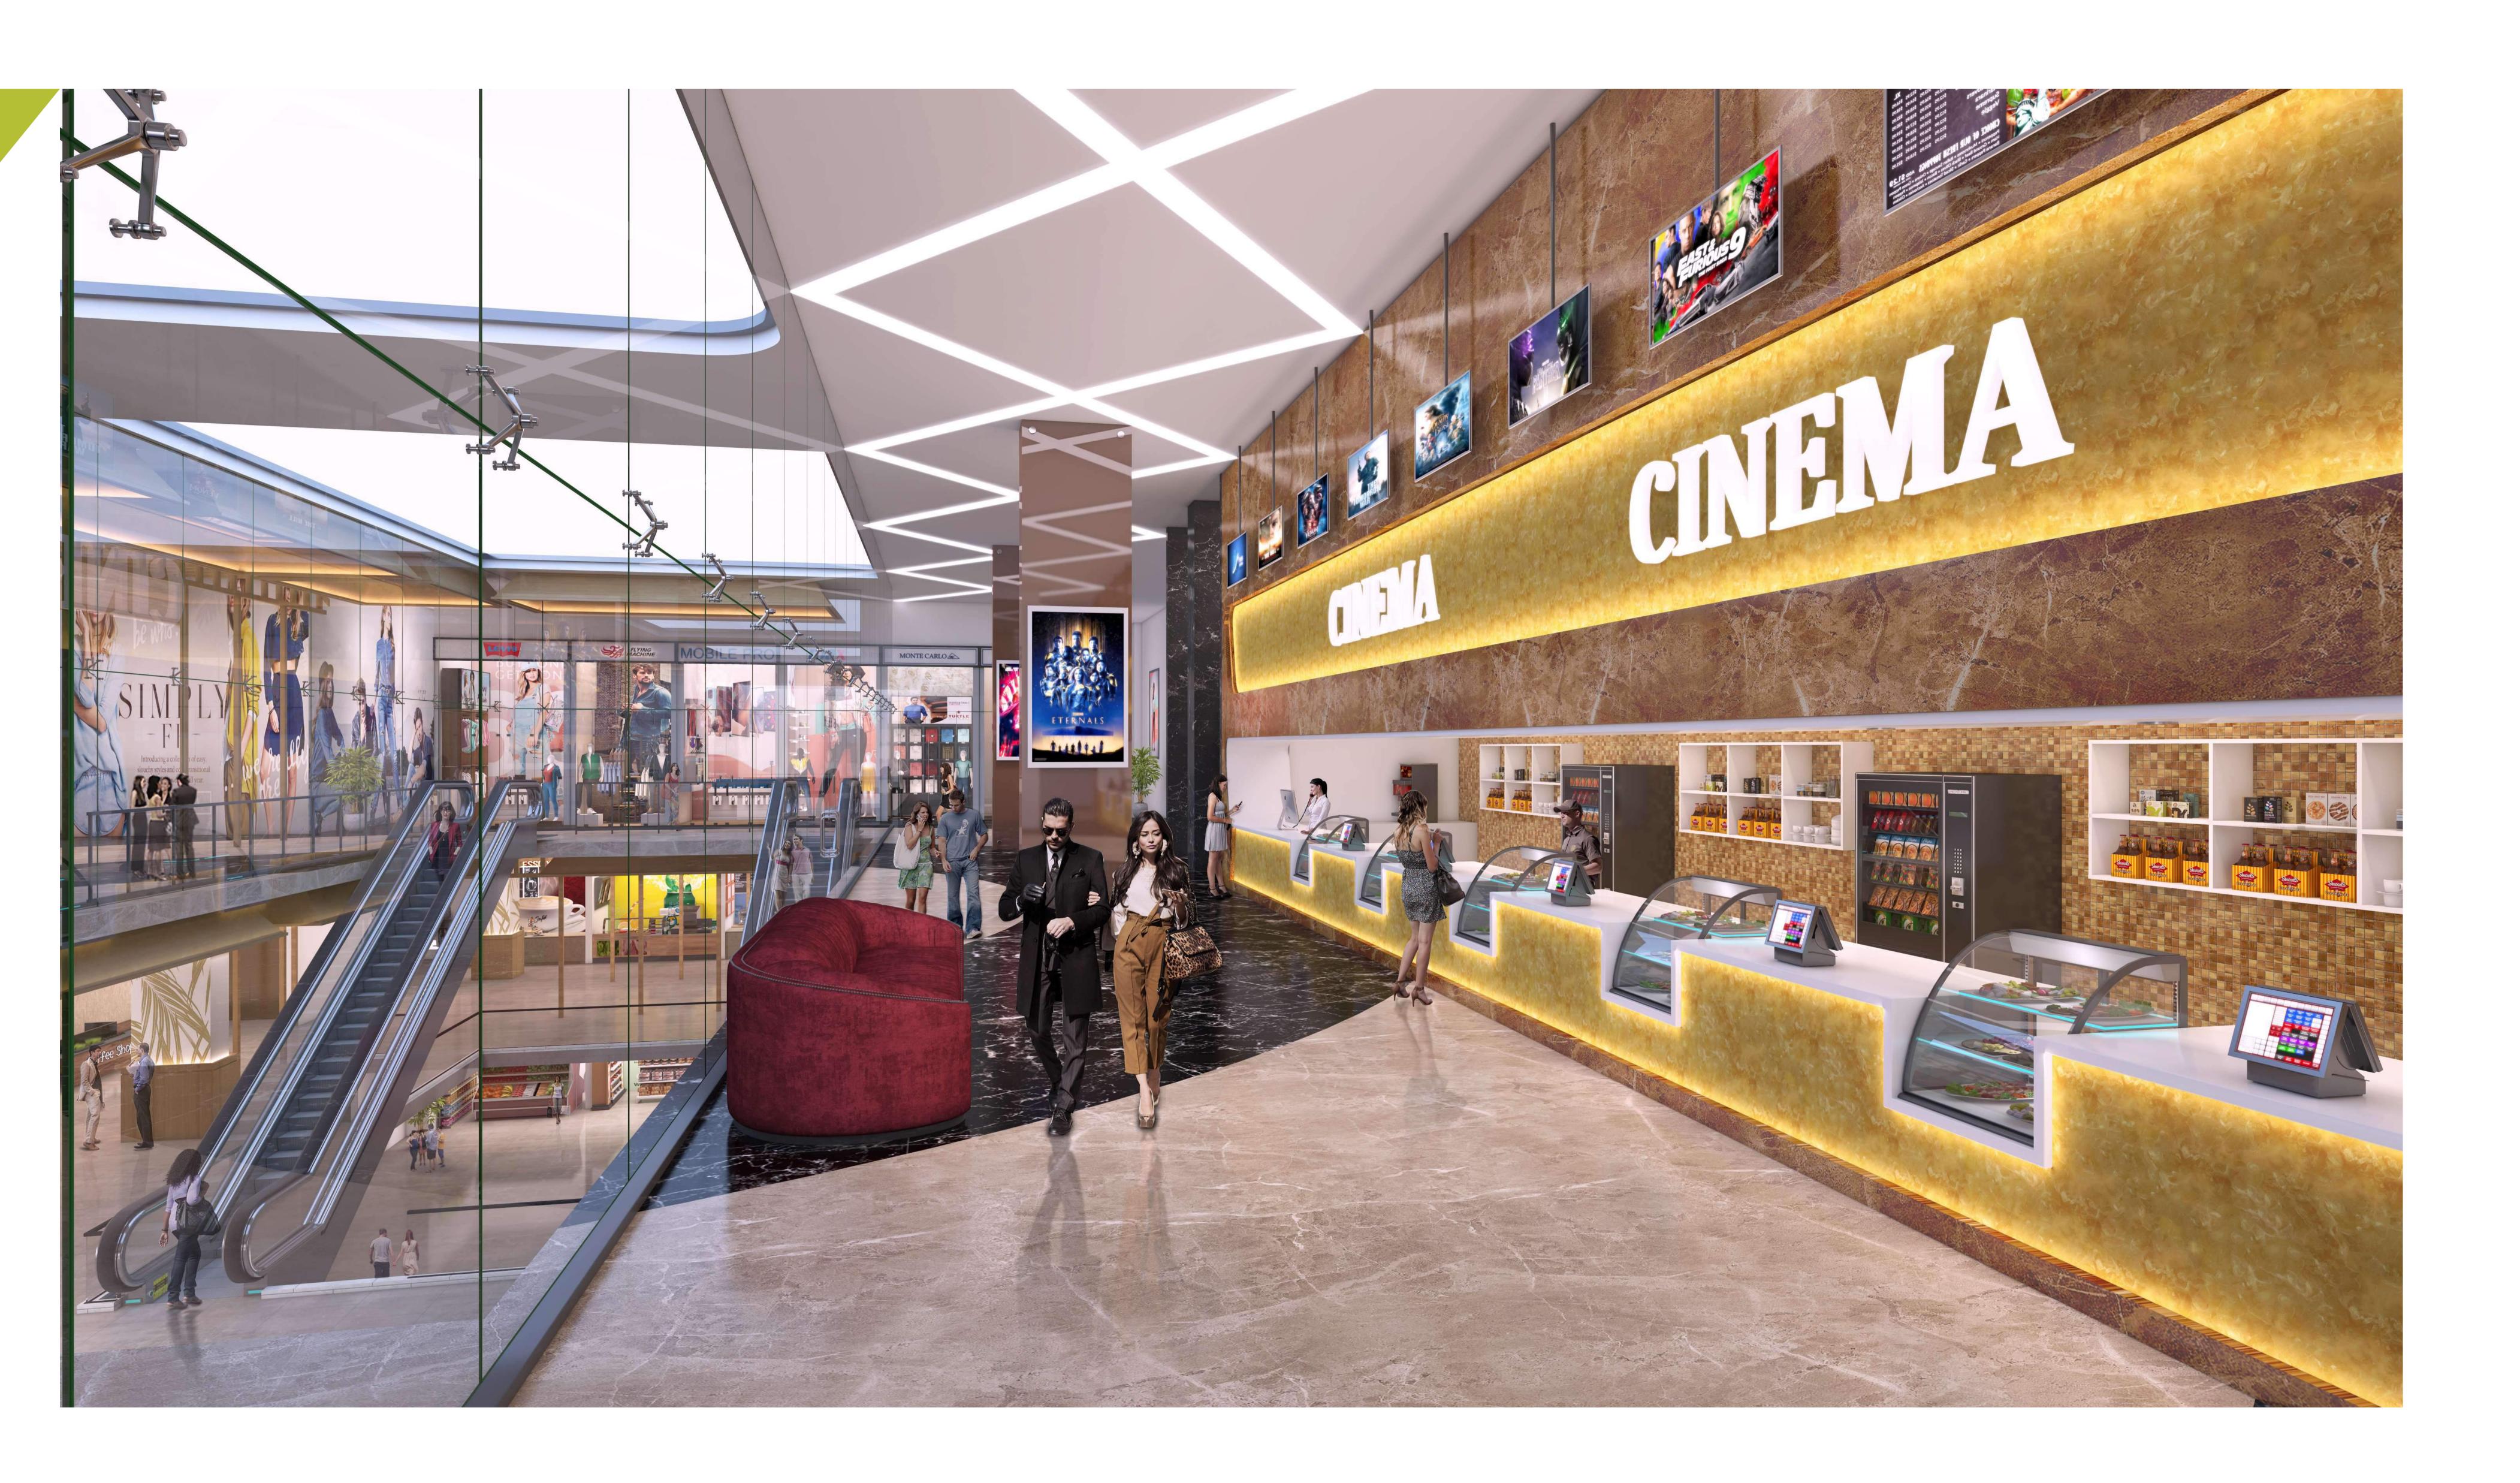

#### SOHNA FINAL DEVELOPMENT PLAN 2031

## Location Sector-36

# Land Area 2.15 Acres







### BASEMENT-3





### BASEMENT-2





## BASEMENT-1





#### LOWER GROUND FLOOR

#### HYPERMARKET





#### UPPER GROND FLOOR

RETAIL & ANCHOR





# FIRST FLOOR

RETAIL & ANCHOR





SECOND FLOOR

RETAIL & ANCHOR





# THIRD FLOOR

#### FOOD COURT & PART ENTERTAINMENT





#### FOURTH FLOOR

& RESTAURANT





## FIFTH FLOOR

#### TERRACE & RESTAURANT





























# CONCESSION





# FOOD COURT











Copyright © 2021 Signature Global. All rights reserved. The without any warranty or representations as to its accuracy.





Copyright © 2021 Signature Global. All rights reserved. The information contained within this document is gathered from multiple sources considered to be reliable. The information may contain errors or omissions and is presented