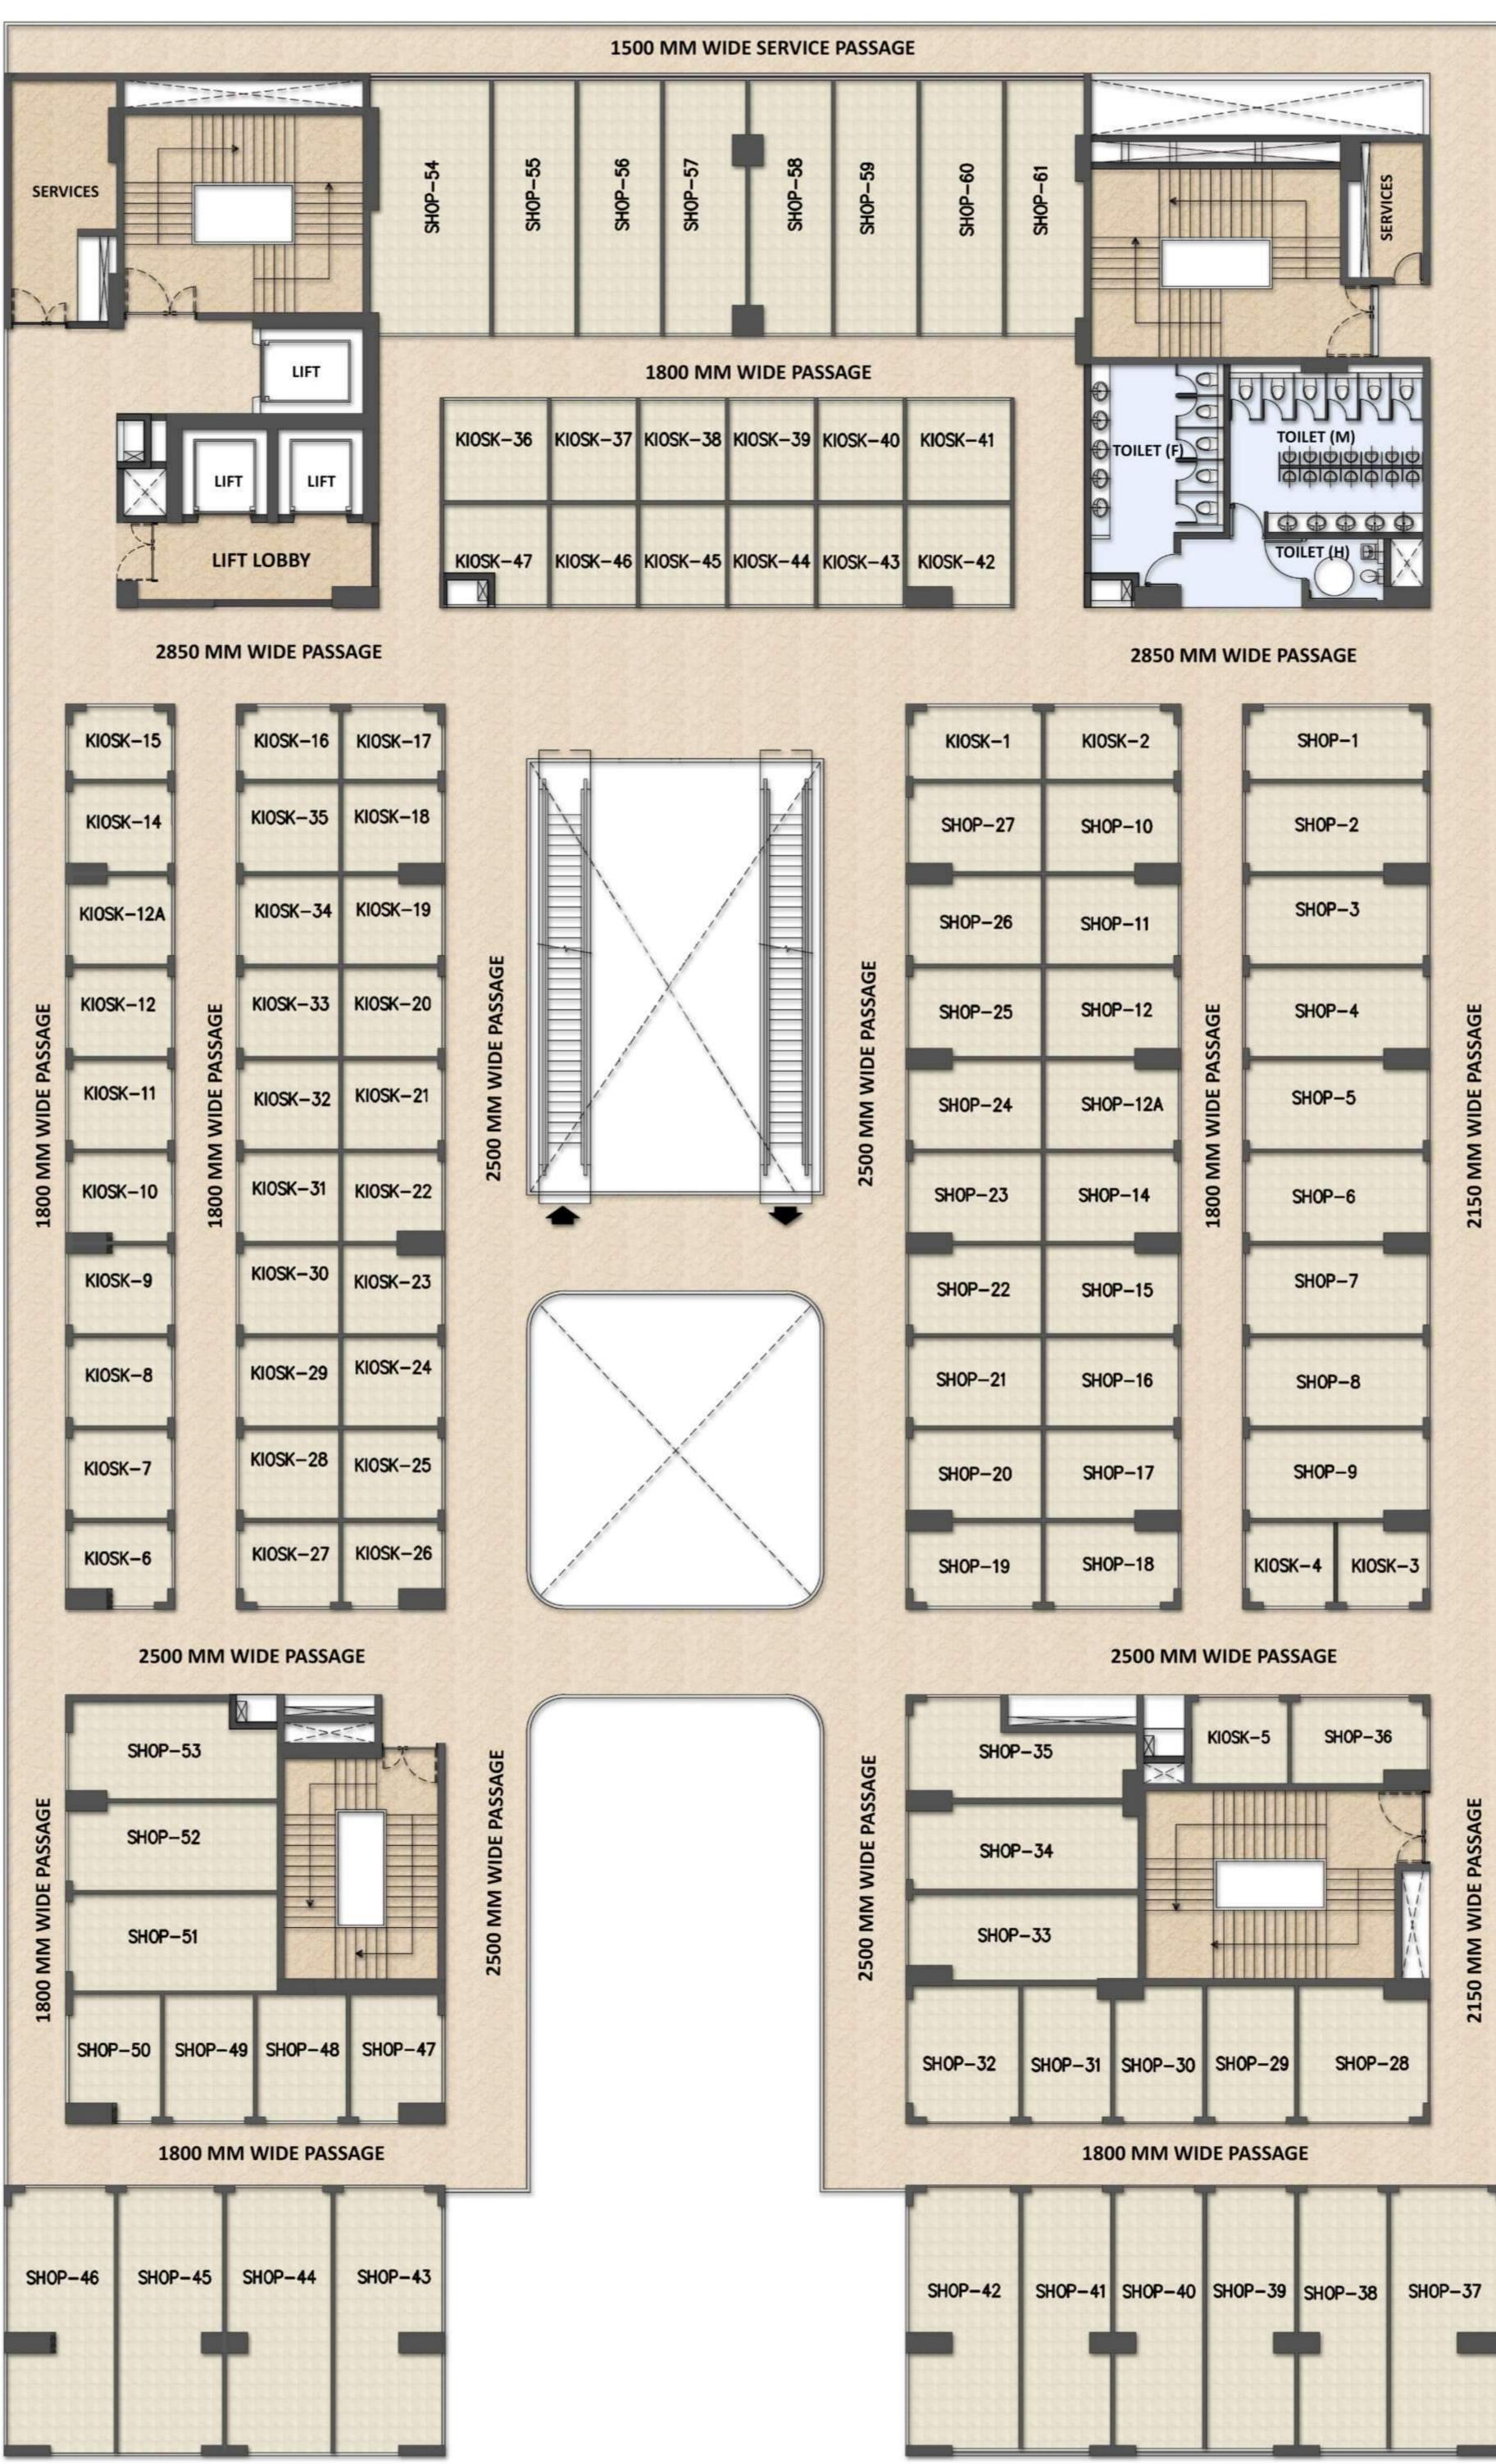

#### SOHNA FINAL DEVELOPMENT PLAN 2031

## Location Sector-36

# Land Area 2.15 Acres







### BASEMENT-3





### BASEMENT-2





## BASEMENT-1





#### LOWER GROUND FLOOR

#### HYPERMARKET





#### UPPER GROND FLOOR

RETAIL & ANCHOR





# FIRST FLOOR

RETAIL & ANCHOR





SECOND FLOOR

RETAIL & ANCHOR





# THIRD FLOOR

#### FOOD COURT & PART ENTERTAINMENT





#### FOURTH FLOOR

& RESTAURANT





## FIFTH FLOOR

#### TERRACE & RESTAURANT





























# CONCESSION





# FOOD COURT











Copyright © 2021 Signature Global. All rights reserved. The without any warranty or representations as to its accuracy.





Copyright © 2021 Signature Global. All rights reserved. The information contained within this document is gathered from multiple sources considered to be reliable. The information may contain errors or omissions and is presented