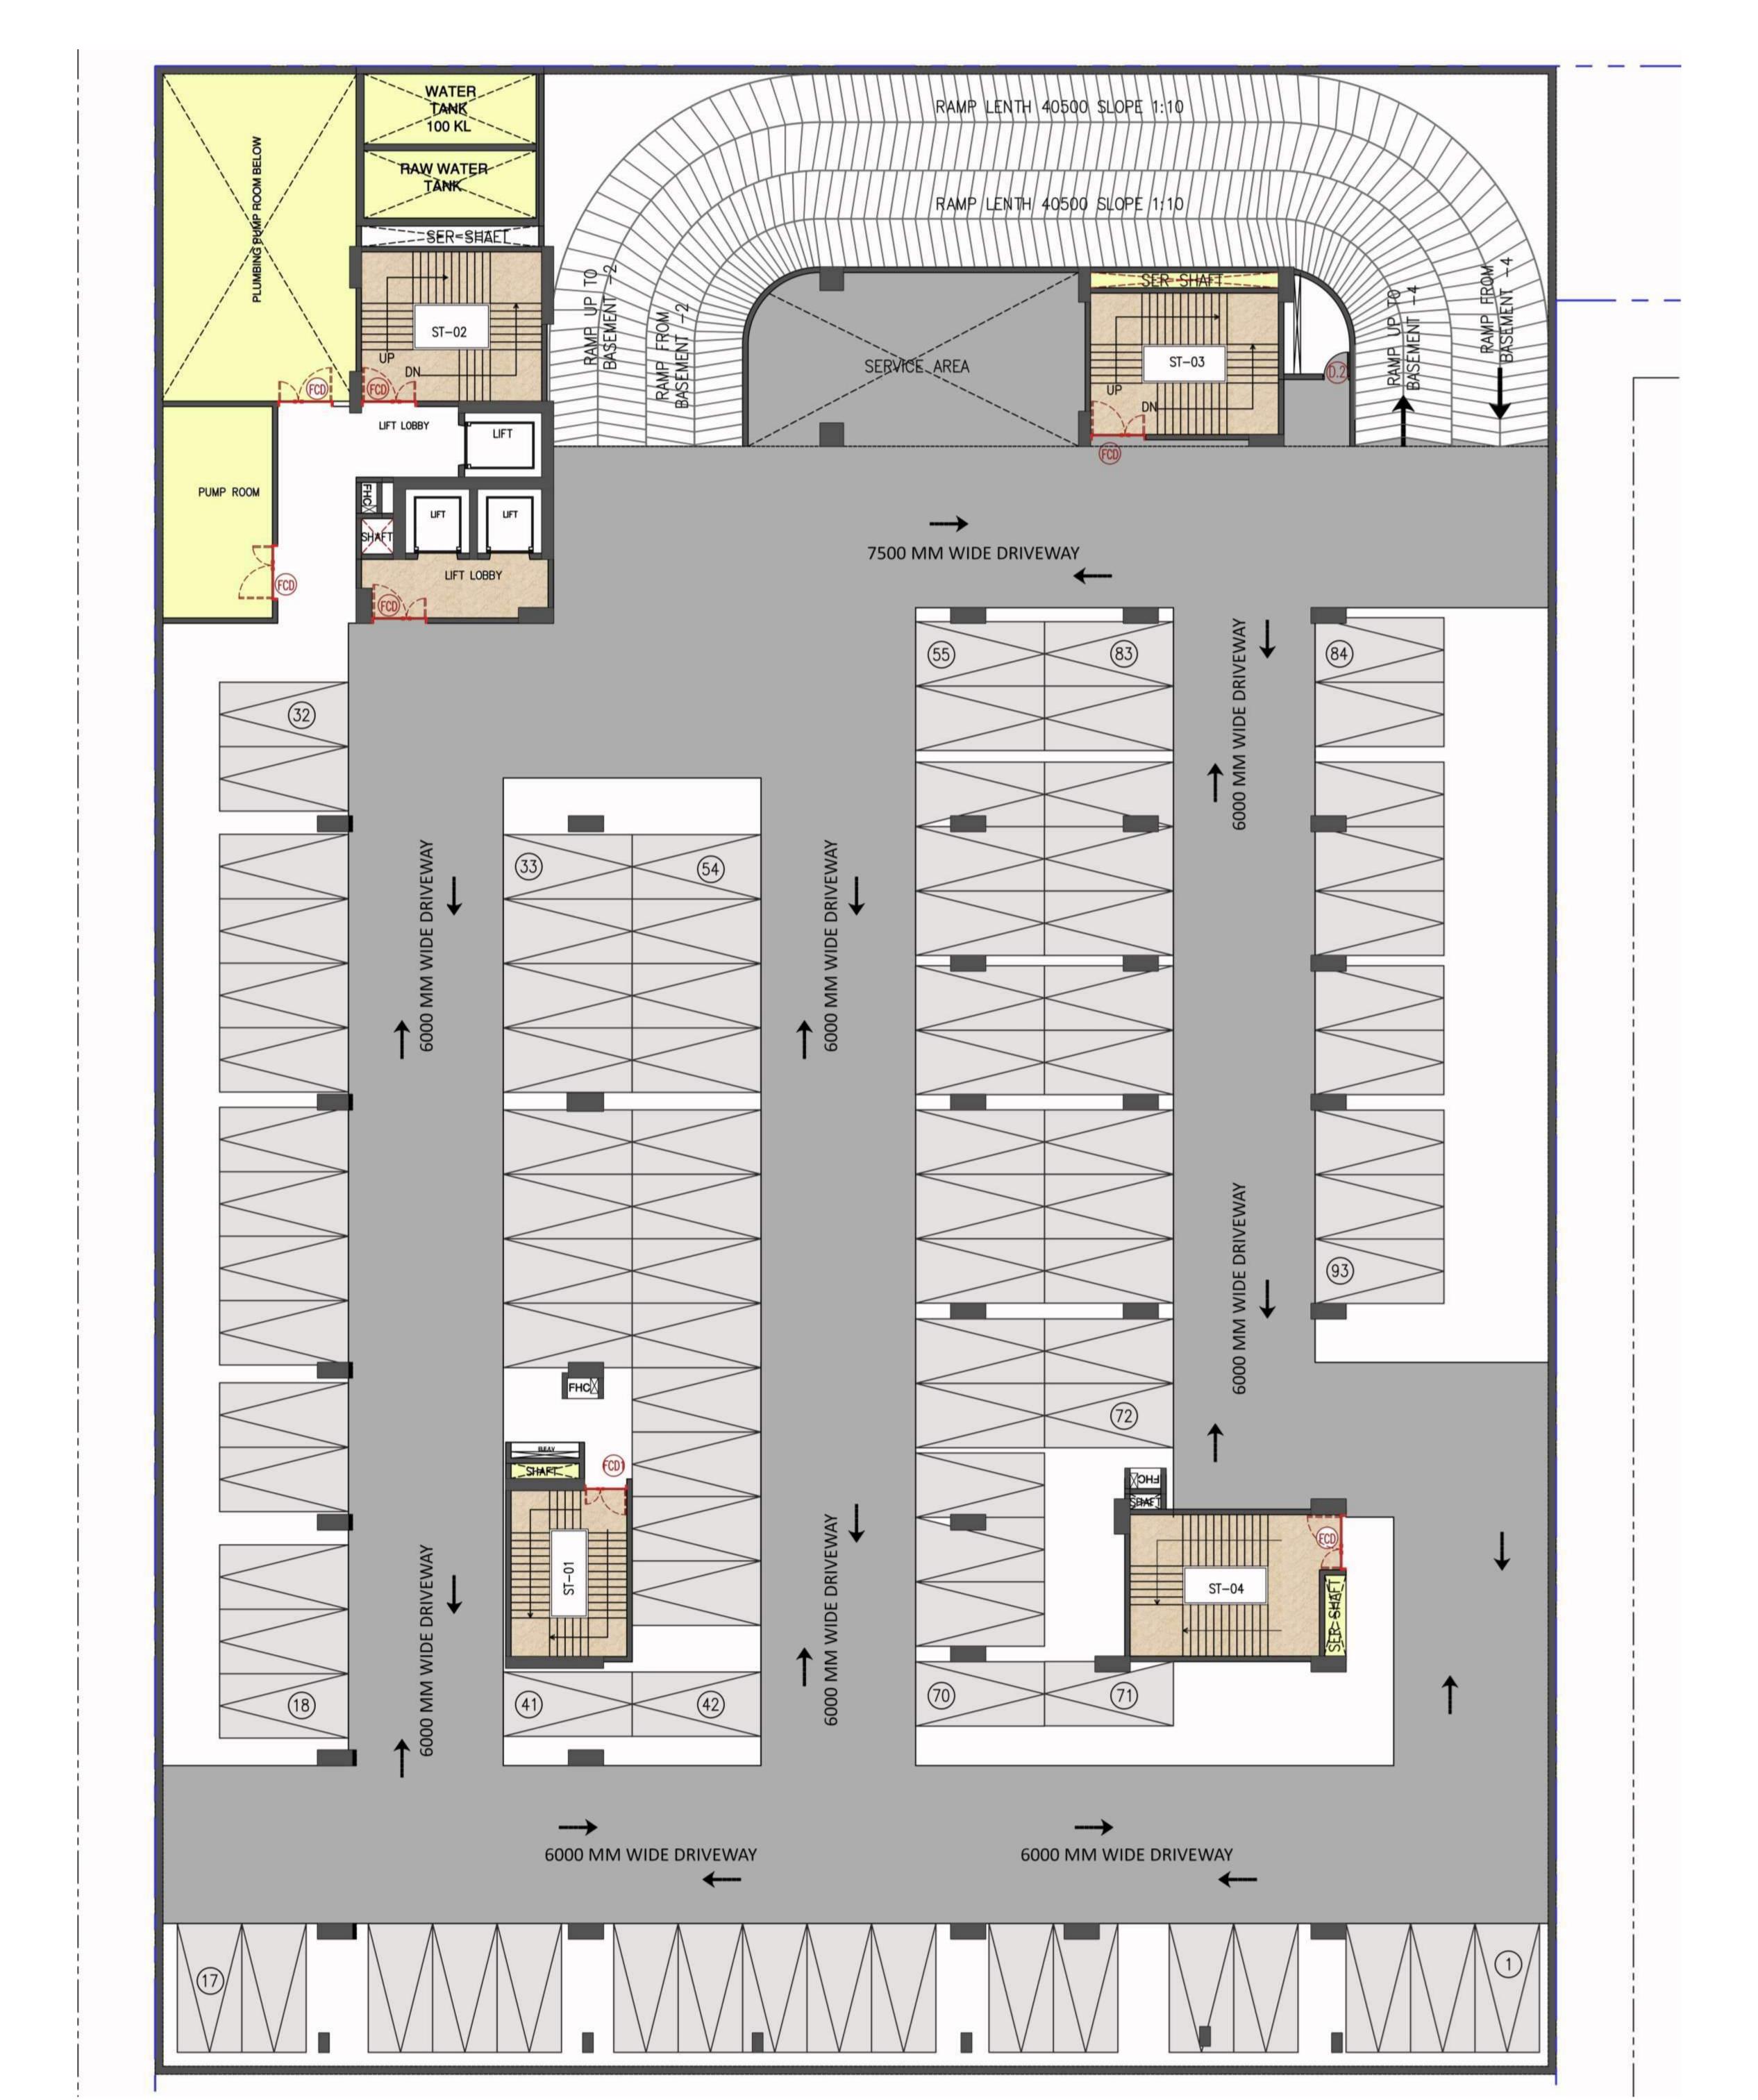

#### SOHNA FINAL DEVELOPMENT PLAN 2031

## Location Sector-36

# Land Area 2.15 Acres







### BASEMENT-3





### BASEMENT-2





## BASEMENT-1





#### LOWER GROUND FLOOR

#### HYPERMARKET





#### UPPER GROND FLOOR

RETAIL & ANCHOR





# FIRST FLOOR

RETAIL & ANCHOR





SECOND FLOOR

RETAIL & ANCHOR





# THIRD FLOOR

#### FOOD COURT & PART ENTERTAINMENT





#### FOURTH FLOOR

& RESTAURANT





## FIFTH FLOOR

#### TERRACE & RESTAURANT





























# CONCESSION





# FOOD COURT











Copyright © 2021 Signature Global. All rights reserved. The without any warranty or representations as to its accuracy.





Copyright © 2021 Signature Global. All rights reserved. The information contained within this document is gathered from multiple sources considered to be reliable. The information may contain errors or omissions and is presented