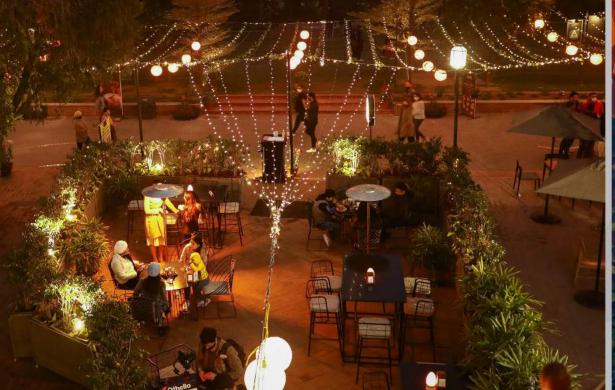

#### 2,400,000 Sq. Ft. OF RETAIL, F&B AND OFFICE DESTINATION

With 174,000 square feet of curated high street, 32nd Avenue is an F&B and Entertainment Hub. It not only brings thought leading brand names in retail such as The Piano Man, Greenr and Carnatic Cafe to Gurgaon, but also provides a platform for new and innovative brands to showcase their products.

#### **Horticulture:**

Similar to 32nd Avenue, Galleries will integrate greens through the campus with lush patios, lawns, gardens, and courtyards.