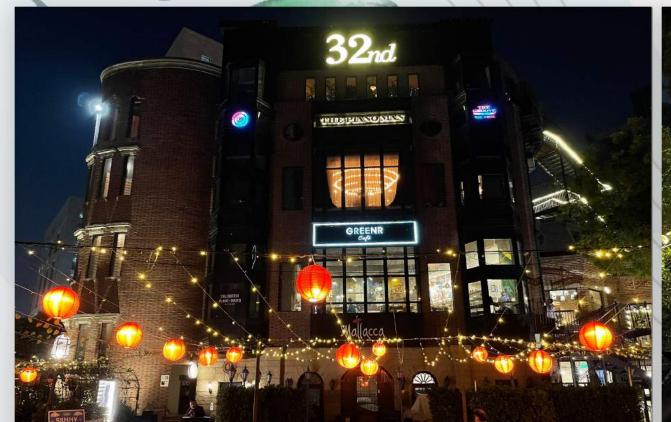

# 32nd AVENUE

Sector-15 NH-8, Gurgaon

#### 2,400,000 Sq. Ft. OF RETAIL, F&B AND OFFICE DESTINATION

With 174,000 square feet of curated high street, 32nd Avenue is an F&B and Entertainment Hub. It not only brings thought leading brand names in retail such as The Piano Man, Greenr and Carnatic Cafe to Gurgaon, but also provides a platform for new and innovative brands to showcase their products.

#### **Exteriors:**

Ideated with the same visual concepts as 32nd Avenue, the Galleries celebrates the Aqua Theme founding elements like water, concrete, brass, brick, stone and wrought iron, and blends their simplicities into a classic and modern American architectural style. Soothing sound of Waterfall from the structure will touch your soul which moves you to the different dimesion of Peace & happiness. Our aim is to inspire a high-street shopping experience, the Galleries perfectly complements the traditional look of 32nd Avenue.