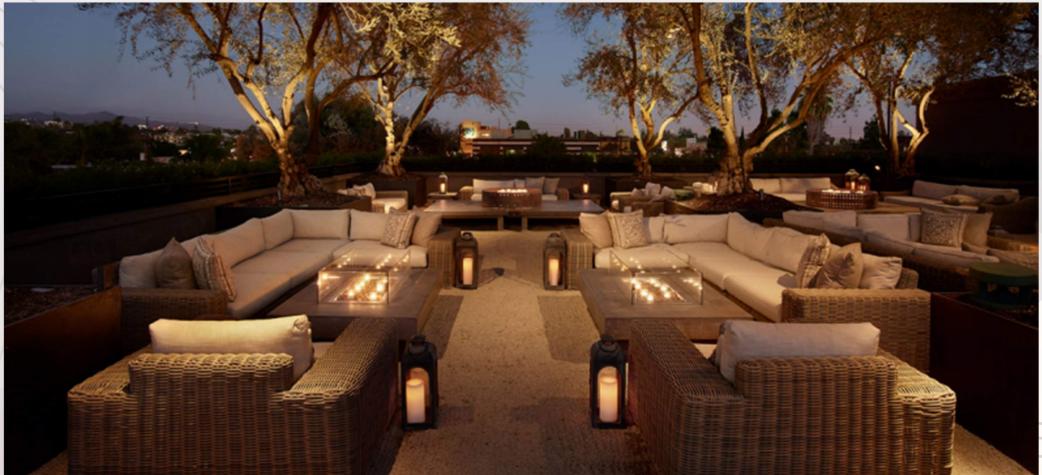

#### **Rooftop Cafe:**

This cool rooftop deck is the perfect spot for entertaining friends and family or just relaxing while getting some fresh air and sunshine. Custom fabricated steel planters & diffuse light adds a touch of class to this beautiful rooftop terrace. while also creating a unique aesthetic to the outdoor cafe.