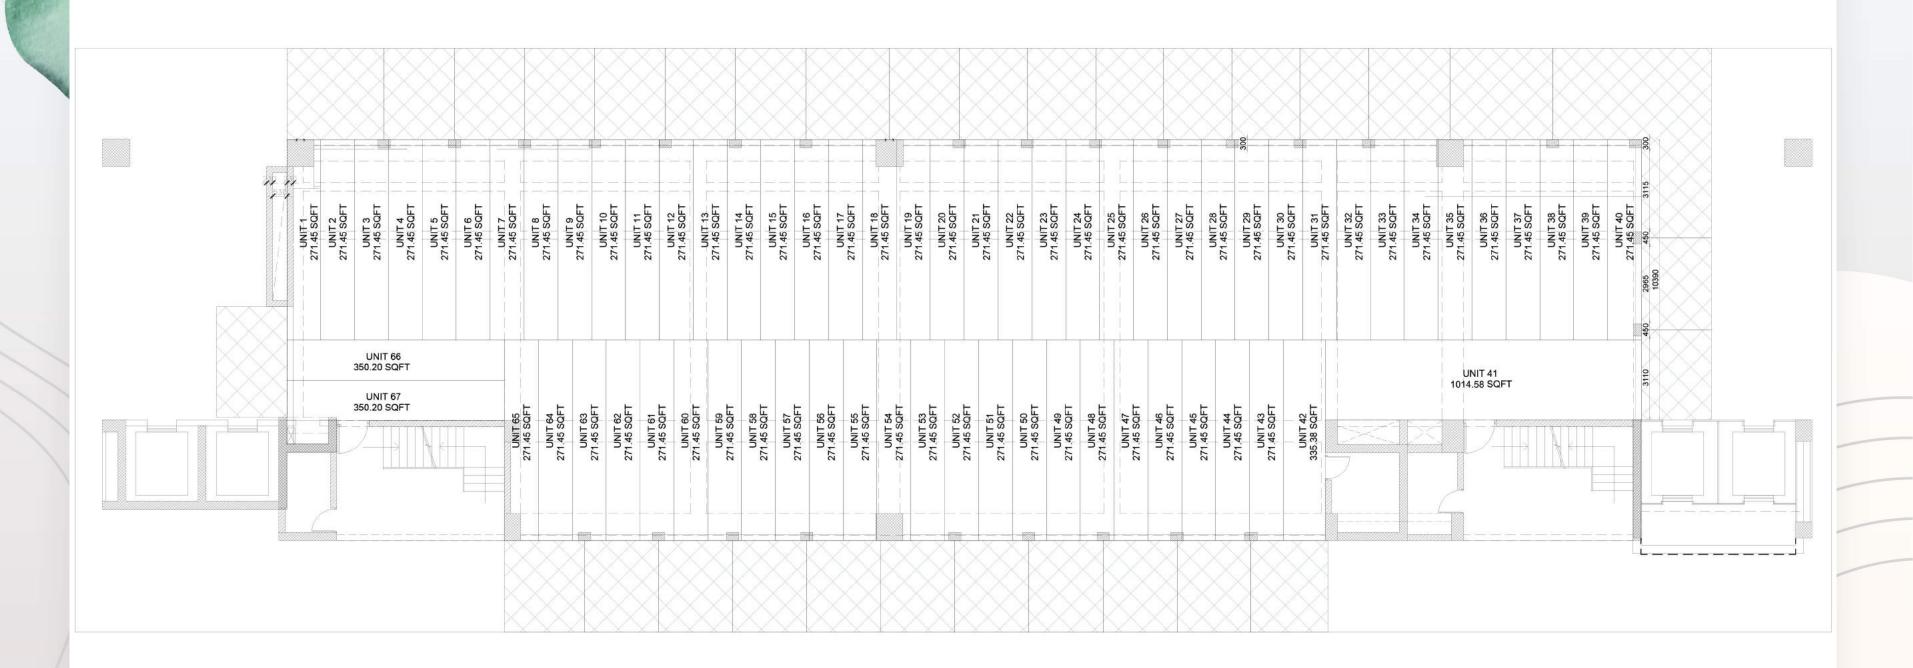

#### The Ground Floor

| 76.96 SQFT<br>TERRACE AREA                      | 76.96 SQFT<br>TERRACE AREA | +<br>76.96 SQFT<br>TERRACE AREA | +<br>76.96 SQFT<br>TERRACE AREA | 76.96 SQFT | 1 EKKACE AKEA<br>+<br>76.96 SQFT | TERRACE AREA                                    | 76.96 SOFT<br>TERRACE AREA                   | +<br>76.96 SQFT<br>TERRACE AREA | +<br>76.96 SQFT<br>TERRACE AREA | +<br>76.96 SQFT<br>TERRACE AREA | +<br>76.96 SQFT<br>TERRACE AREA | +<br>76.96 SQFT<br>TERRACE AREA | +<br>76.96 SQFT<br>TERRACE AREA | +<br>76.96 SQFT<br>TERRACE AREA | 76.96 SQFT<br>TERRACE AREA | +<br>76.96 SQFT<br>TERRACE AREA | 76.96 SQFT<br>TERRACE AREA | 76.96 SQFT<br>TERRACE AREA                   | 76.96 SQFT<br>TERRACE AREA                      | 76.96 SQFT             | 76.96 SQFT<br>TERRACE AREA                   | 76.96 SQFT<br>TERRACE AREA | +<br>76.96 SQFT<br>TERRACE AREA                 |
|-------------------------------------------------|----------------------------|---------------------------------|---------------------------------|------------|----------------------------------|-------------------------------------------------|----------------------------------------------|---------------------------------|---------------------------------|---------------------------------|---------------------------------|---------------------------------|---------------------------------|---------------------------------|----------------------------|---------------------------------|---------------------------------|---------------------------------|---------------------------------|---------------------------------|---------------------------------|---------------------------------|----------------------------|----------------------------------------------|-------------------------------------------------|------------------------|----------------------------------------------|----------------------------|---------------------------------|---------------------------------|---------------------------------|---------------------------------|---------------------------------|---------------------------------|---------------------------------|---------------------------------|---------------------------------|---------------------------------|-------------------------------------------------|
| UNIT 68<br>172.34 SQFT                          | UNIT 69<br>172.34 SQFT     | UNIT 70<br>172.34 SQFT          | UNIT 71                         | UNIT 72    | UNIT 73                          | 172.34 SQFT                                     | UNIT 74<br>172.34 SQFT                       | UNIT 75<br>172.34 SQFT          | UNIT 76<br>172.34 SQFT          | UNIT 77<br>172.34 SQFT          | UNIT 78<br>172.34 SQFT          | UNIT 79<br>172.34 SQFT          | UNIT 80<br>172.34 SQFT          | UNIT 81<br>172.34 SQFT          | UNIT 82<br>172.34 SQFT     | UNIT 83<br>172.34 SQFT          | UNIT 84<br>172.34 SQFT          | UNIT 85-<br>172.34 SQFT         | UNIT 86<br>172.34 SQFT          | UNIT 87<br>172.34 SQFT          | UNIT 88<br>172.34 SQFT          | UNIT 89<br>172.34 SQFT          | UNIT 90<br>172.34 SQFT     | UNIT 91<br>172.34 SQFT                       | UNIT 92<br>172.34 SQFT                          | UNIT 93<br>172.34 SQFT | UNIT 94<br>172.34 SQFT                       | UNIT 95<br>172.34 SQFT     | UNIT 96<br>172.34 SQFT          | UNIT 97<br>172.34 SQFT          | UNIT 98<br>172.34 SQFT          | UNIT 99<br>172.34 SQFT          | UNIT 100<br>172.34 SQFT         | UNIT 101<br>172.34 SQFT         | UNIT 102<br>172.34 SQFT         | UNIT 103<br>172.34 SQFT         | UNIT 104<br>172.34 SQFT         | UNIT 105<br>172.34 SQFT         | UNIT 106<br>172.34 SQFT                         |
| UNIT 144 76.98 SQFT<br>253.42 SQFT TERRACE AREA |                            | UNIT 143 75 G A SOFT            |                                 | 0.000      | 1.6                              | UNIT 140 76.96 SQFT<br>172.34 SQFT TERRACE AREA | UNIT 139 76.96 SQFT 193.55 SQFT TERRACE AREA |                                 |                                 | _                               |                                 | 92                              |                                 | 5 19 50                         | 1 22                       |                                 | 1 200                           | 10 30                           | 100                             | O 60                            |                                 | 5.9                             |                            | UNIT 122 T6.96 SQFT 193.55 SQFT TERRACE AREA | UNIT 121 76.98 SQFT<br>193.55 SQFT TERRACE AREA | 1 20                   | UNIT 119 76.96 SQFT 193.55 SQFT TERRACE AREA | 100                        | 4.5                             | 50                              | 1 V                             |                                 |                                 |                                 | 1                               |                                 |                                 |                                 | UNIT 109 76.96 SQFT<br>172.34 SQFT TERRACE AREA |
|                                                 |                            |                                 |                                 |            |                                  | <i></i>                                         |                                              |                                 |                                 |                                 |                                 |                                 |                                 |                                 |                            |                                 |                                 |                                 |                                 |                                 |                                 |                                 |                            |                                              |                                                 |                        |                                              |                            |                                 |                                 |                                 |                                 |                                 |                                 |                                 |                                 |                                 |                                 |                                                 |