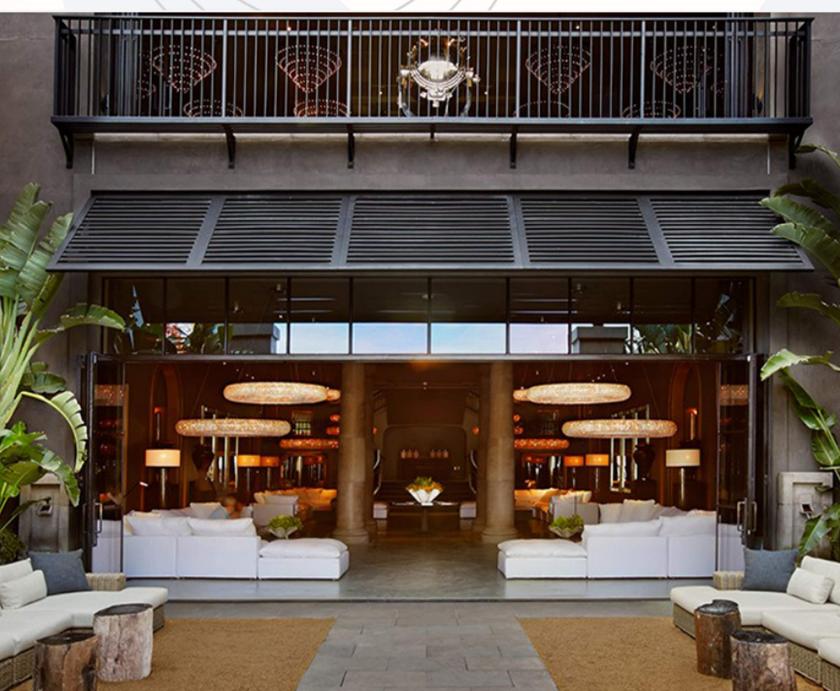

## THEGALLERIES

— Luxury High Street Boutiques ————•

The Galleries is a 40,000 square feet experiential boutique retail hub. Hosted by a 30' pillarless structure, The Galleries will provide its 44 partners with a grand canvas to showcase their brands artistically.

#### **Exteriors:**

Ideated with the same visual concepts as 32nd Avenue, the Galleries celebrates the Aqua Theme founding elements like water, concrete, brass, brick, stone and wrought iron, and blends their simplicities into a classic and modern American architectural style. Soothing sound of Waterfall from the structure will touch your soul which moves you to the different dimesion of Peace & happiness. Our aim is to inspire a high-street shopping experience, the Galleries perfectly complements the traditional look of 32nd Avenue.

#### **Dedicated Entrances and Patios:**

The Galleries is an attractive location for retailers as every store gets a dedicated entrance and opens out a private patio. This layout blurs the line between the interior and the exterior of the store – something unique and unprecedented across the capital.