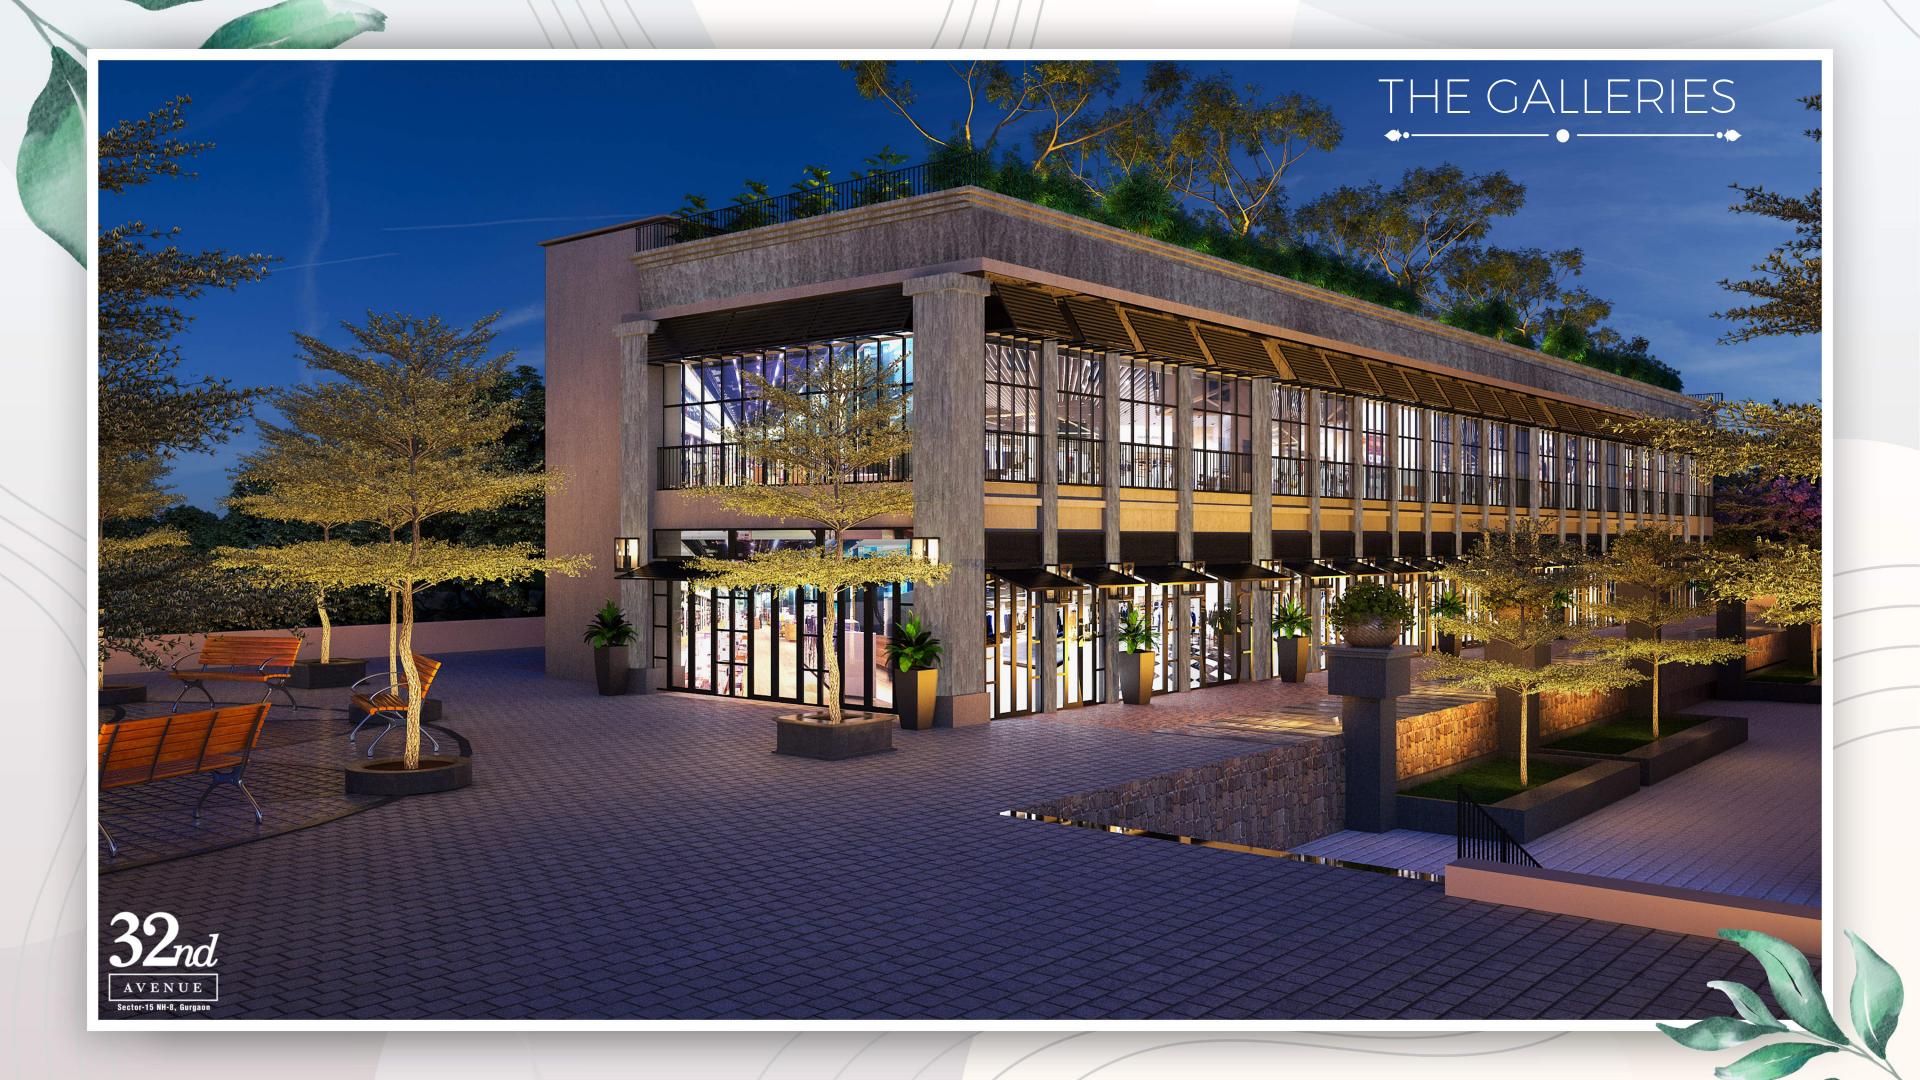

## THEGALLERIES

— Luxury High Street Boutiques ————•

The Galleries is a 40,000 square feet experiential boutique retail hub. Hosted by a 30' pillarless structure, The Galleries will provide its 44 partners with a grand canvas to showcase their brands artistically.

#### **Dedicated Entrances and Patios:**

The Galleries is an attractive location for retailers as every store gets a dedicated entrance and opens out a private patio. This layout blurs the line between the interior and the exterior of the store – something unique and unprecedented across the capital.

#### **Rooftop Cafe:**

This cool rooftop deck is the perfect spot for entertaining friends and family or just relaxing while getting some fresh air and sunshine. Custom fabricated steel planters & diffuse light adds a touch of class to this beautiful rooftop terrace. while also creating a unique aesthetic to the outdoor cafe.