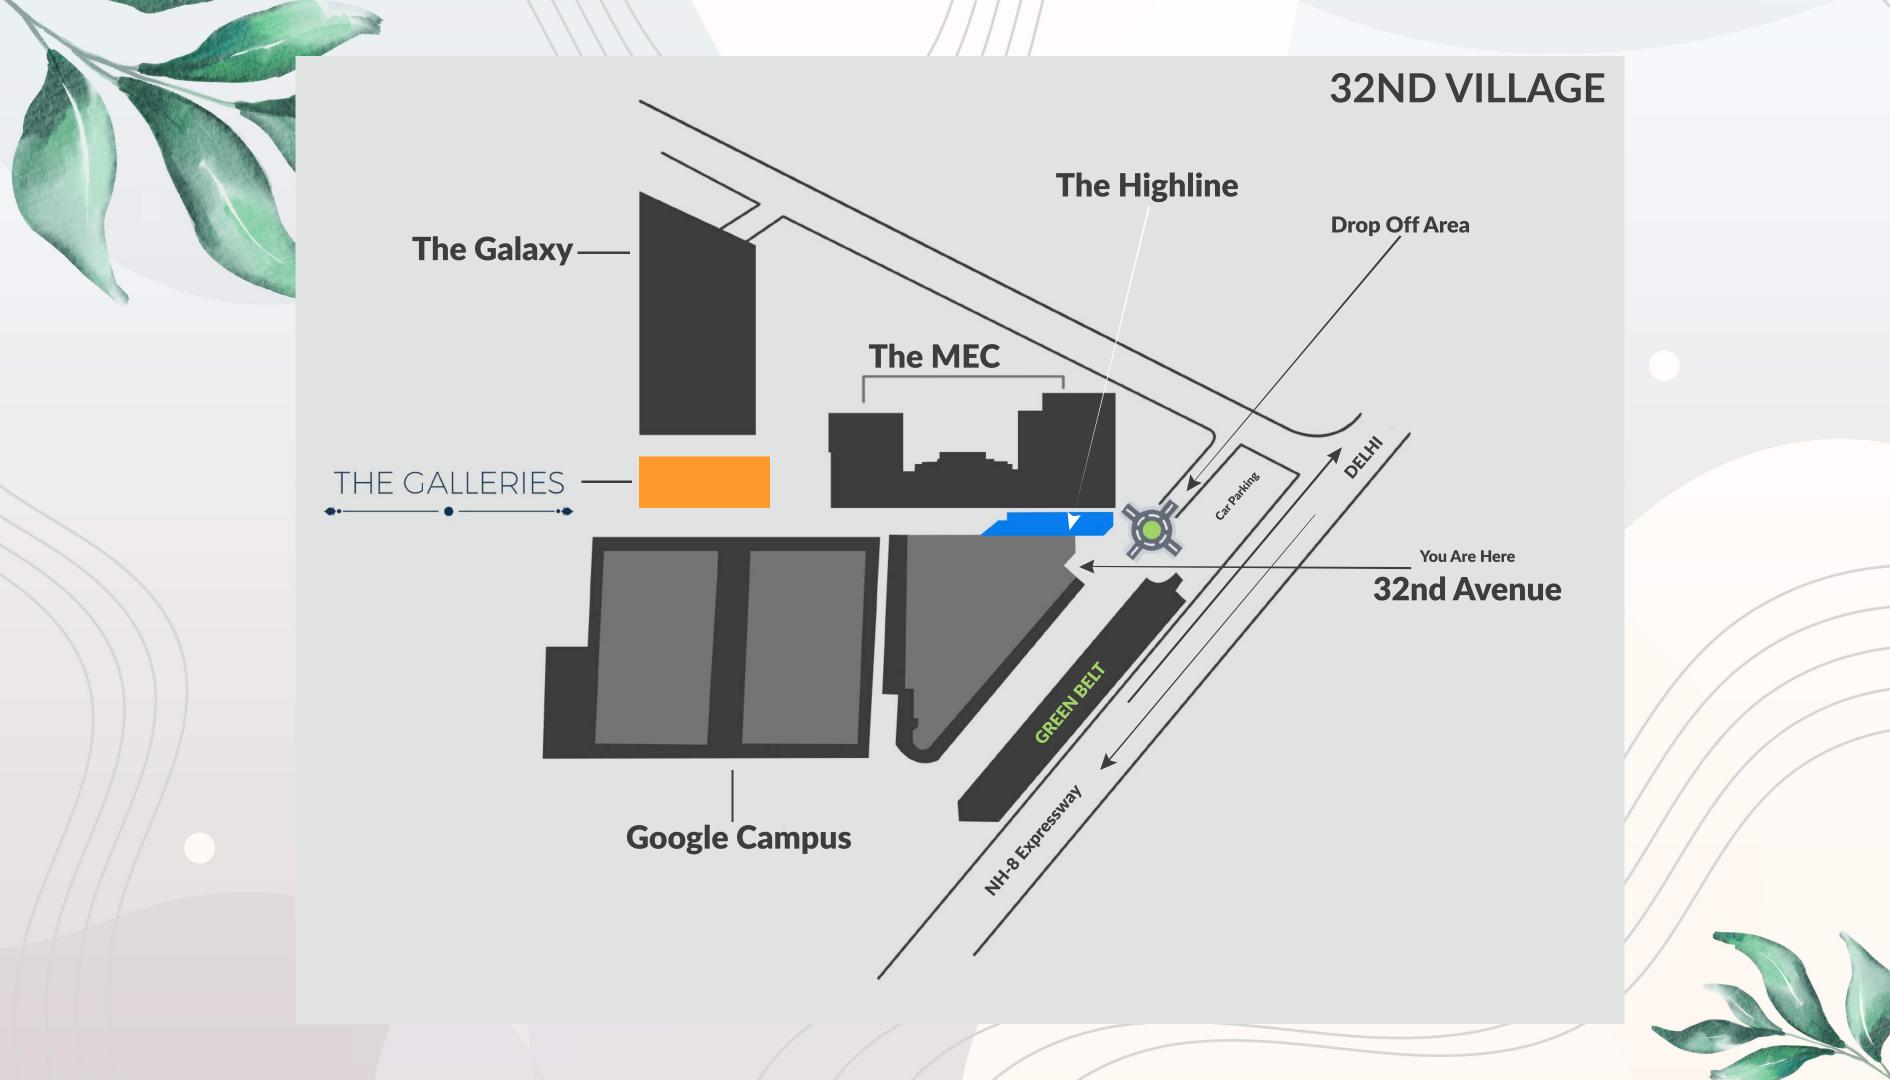

#### **Dedicated Entrances and Patios:**

The Galleries is an attractive location for retailers as every store gets a dedicated entrance and opens out a private patio. This layout blurs the line between the interior and the exterior of the store – something unique and unprecedented across the capital.









#### **Horticulture:**

Similar to 32nd Avenue, Galleries will integrate greens through the campus with lush patios, lawns, gardens, and courtyards.







#### **Rooftop Cafe:**

This cool rooftop deck is the perfect spot for entertaining friends and family or just relaxing while getting some fresh air and sunshine. Custom fabricated steel planters & diffuse light adds a touch of class to this beautiful rooftop terrace. while also creating a unique aesthetic to the outdoor cafe.







#### The Ground Floor



| 76.96 SQFT<br>TERRACE AREA                      | 76.96 SQFT<br>TERRACE AREA | +<br>76.96 SQFT<br>TERRACE AREA | +<br>76.96 SQFT<br>TERRACE AREA | 76.96 SQFT | 1 EKKACE AKEA<br>+<br>76.96 SQFT | TERRACE AREA                                    | 76.96 SOFT<br>TERRACE AREA                   | +<br>76.96 SQFT<br>TERRACE AREA | +<br>76.96 SQFT<br>TERRACE AREA | +<br>76.96 SQFT<br>TERRACE AREA | +<br>76.96 SQFT<br>TERRACE AREA | +<br>76.96 SQFT<br>TERRACE AREA | +<br>76.96 SQFT<br>TERRACE AREA | +<br>76.96 SQFT<br>TERRACE AREA | 76.96 SQFT<br>TERRACE AREA | +<br>76.96 SQFT<br>TERRACE AREA | 76.96 SQFT<br>TERRACE AREA | 76.96 SQFT<br>TERRACE AREA                   | 76.96 SQFT<br>TERRACE AREA                      | 76.96 SQFT             | 76.96 SQFT<br>TERRACE ARE