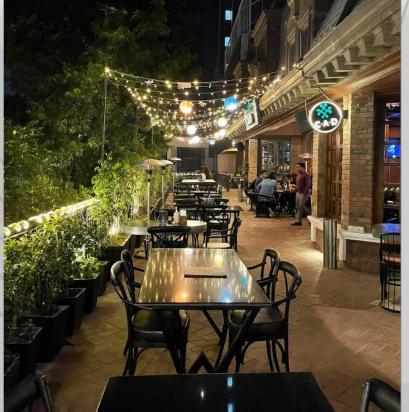

#### **Dedicated Entrances and Patios:**

The Galleries is an attractive location for retailers as every store gets a dedicated entrance and opens out a private patio. This layout blurs the line between the interior and the exterior of the store – something unique and unprecedented across the capital.

#### **Horticulture:**

Similar to 32nd Avenue, Galleries will integrate greens through the campus with lush patios, lawns, gardens, and courtyards.

#### **Rooftop Cafe:**

This cool rooftop deck is the perfect spot for entertaining friends and family or just relaxing while getting some fresh air and sunshine. Custom fabricated steel planters & diffuse light adds a touch of class to this beautiful rooftop terrace. while also creating a unique aesthetic to the outdoor cafe.