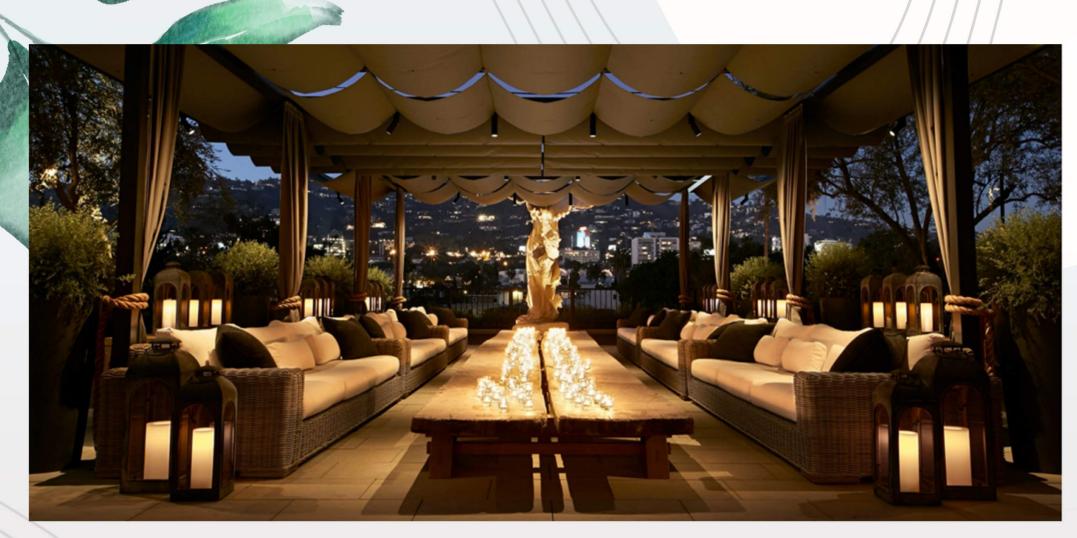

#### **Rooftop Cafe:**

This cool rooftop deck is the perfect spot for entertaining friends and family or just relaxing while getting some fresh air and sunshine. Custom fabricated steel planters & diffuse light adds a touch of class to this beautiful rooftop terrace. while also creating a unique aesthetic to the outdoor cafe.