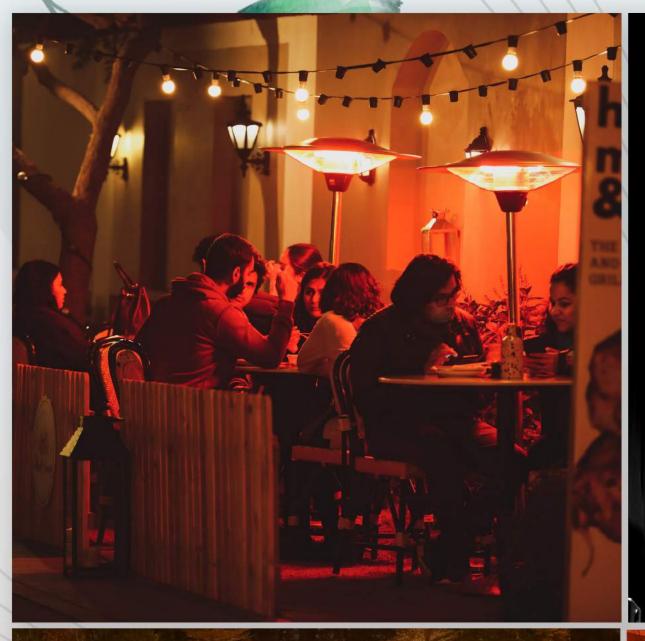

#### 2,400,000 Sq. Ft. OF RETAIL, F&B AND OFFICE DESTINATION

With 174,000 square feet of curated high street, 32nd Avenue is an F&B and Entertainment Hub. It not only brings thought leading brand names in retail such as The Piano Man, Greenr and Carnatic Cafe to Gurgaon, but also provides a platform for new and innovative brands to showcase their products.

#### **Rooftop Cafe:**

This cool rooftop deck is the perfect spot for entertaining friends and family or just relaxing while getting some fresh air and sunshine. Custom fabricated steel planters & diffuse light adds a touch of class to this beautiful rooftop terrace. while also creating a unique aesthetic to the outdoor cafe.