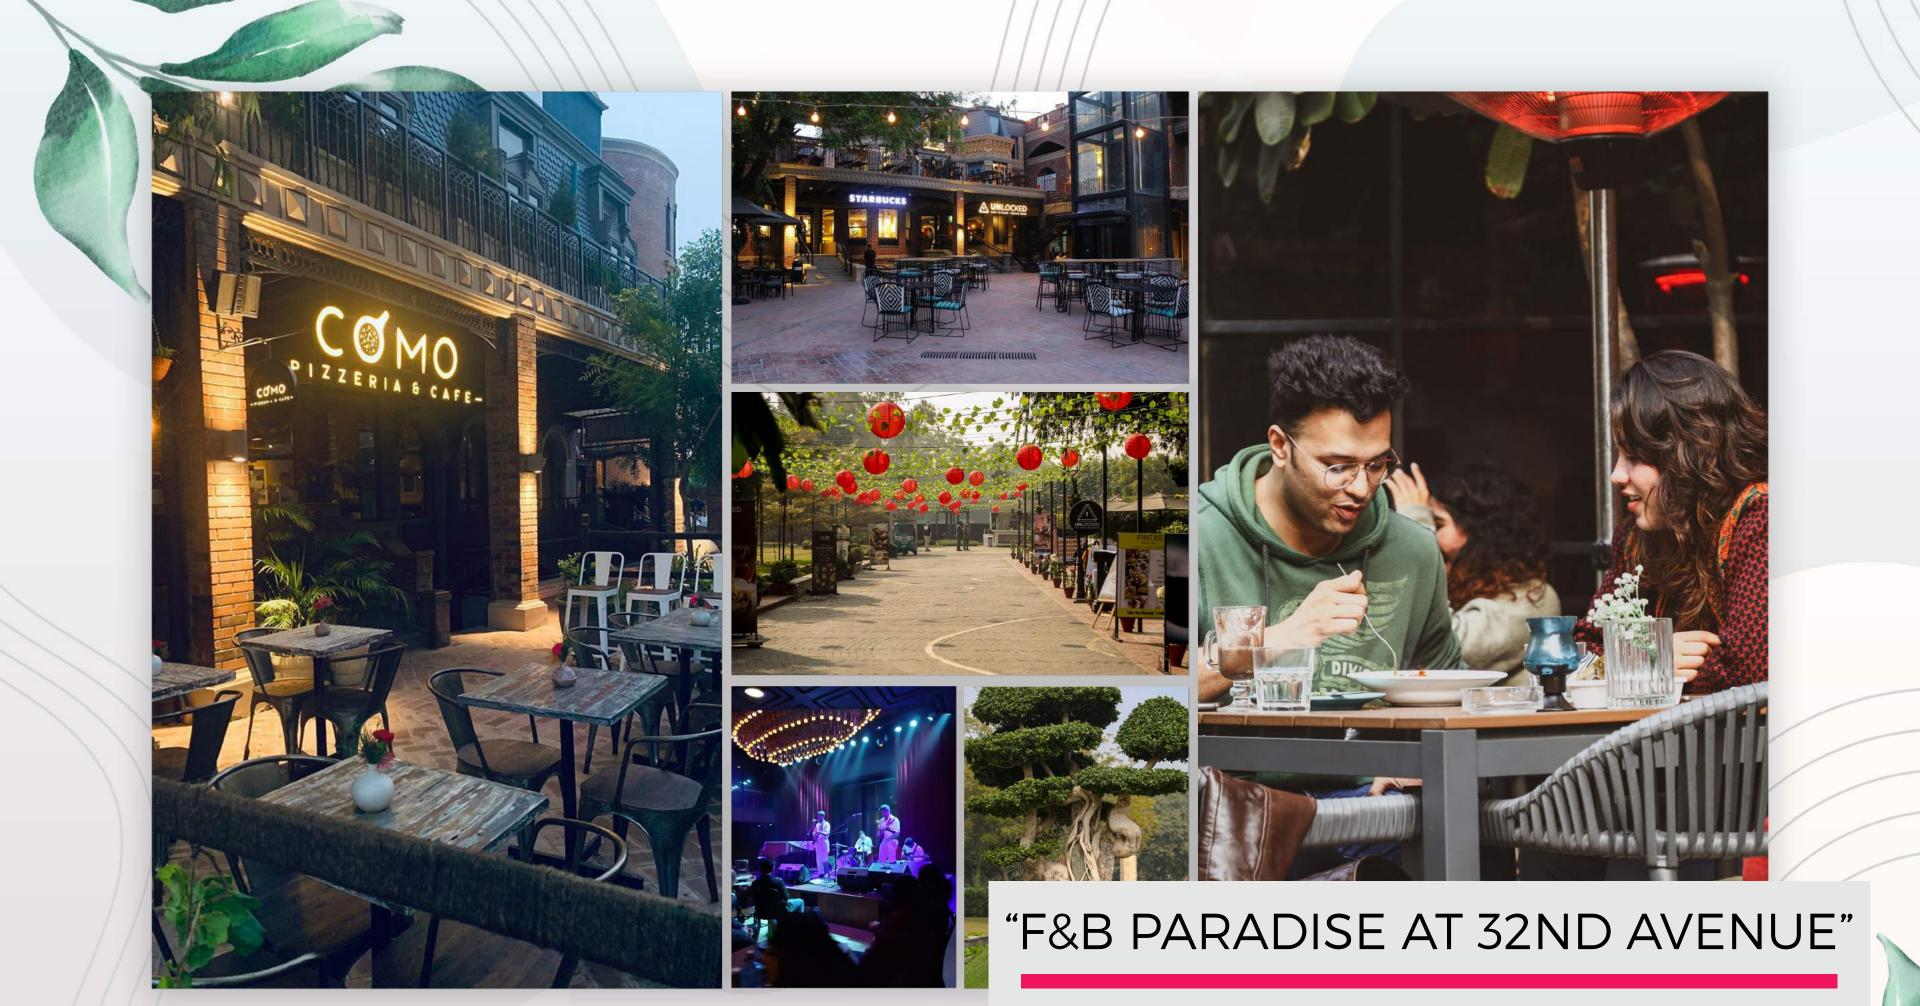

# 32nd AVENUE

Sector-15 NH-8, Gurgaon

#### 2,400,000 Sq. Ft. OF RETAIL, F&B AND OFFICE DESTINATION

With 174,000 square feet of curated high street, 32nd Avenue is an F&B and Entertainment Hub. It not only brings thought leading brand names in retail such as The Piano Man, Greenr and Carnatic Cafe to Gurgaon, but also provides a platform for new and innovative brands to showcase their products.

## THEGALLERIES

— Luxury High Street Boutiques ————•

The Galleries is a 40,000 square feet experiential boutique retail hub. Hosted by a 30' pillarless structure, The Galleries will provide its 44 partners with a grand canvas to showcase their brands artistically.

#### **Exteriors:**

Ideated with the same visual concepts as 32nd Avenue, the Galleries celebrates the Aqua Theme founding elements like water, concrete, brass, brick, stone and wrought iron, and blends their simplicities into a classic and modern American architectural style. Soothing sound of Waterfall from the structure will touch your soul which moves you to the different dimesion of Peace & happiness. Our aim is to inspire a high-street shopping experience, the Galleries perfectly complements the traditional look of 32nd Avenue.

#### **Dedicated Entrances and Patios:**

The Galleries is an attractive location for retailers as every store gets a dedicated entrance and opens out a private patio. This layout blurs the line between the interior and the exterior of the store – something unique and unprecedented across the capital.

#### **Horticulture:**

Similar to 32nd Avenue, Galleries will integrate greens through the campus with lush patios, lawns, gardens, and courtyards.

#### **Rooftop Cafe:**

This cool rooftop deck is the perfect spot for entertaining friends and family or just relaxing while getting some fresh air and sunshine. Custom fabricated steel planters & diffuse light adds a touch of class to this beautiful rooftop terrace. while also creating a unique aesthetic to the outdoor cafe.