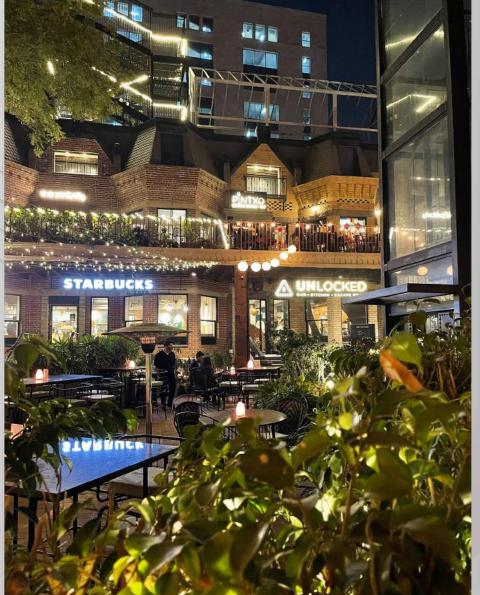

#### 2,400,000 Sq. Ft. OF RETAIL, F&B AND OFFICE DESTINATION

With 174,000 square feet of curated high street, 32nd Avenue is an F&B and Entertainment Hub. It not only brings thought leading brand names in retail such as The Piano Man, Greenr and Carnatic Cafe to Gurgaon, but also provides a platform for new and innovative brands to showcase their products.

#### **Exteriors:**

Ideated with the same visual concepts as 32nd Avenue, the Galleries celebrates the Aqua Theme founding elements like water, concrete, brass, brick, stone and wrought iron, and blends their simplicities into a classic and modern American architectural style. Soothing sound of Waterfall from the structure will touch your soul which moves you to the different dimesion of Peace & happiness. Our aim is to inspire a high-street shopping experience, the Galleries perfectly complements the traditional look of 32nd Avenue.

#### **Dedicated Entrances and Patios:**

The Galleries is an attractive location for retailers as every store gets a dedicated entrance and opens out a private patio. This layout blurs the line between the interior and the exterior of the store – something unique and unprecedented across the capital.

#### **Horticulture:**

Similar to 32nd Avenue, Galleries will integrate greens through the campus with lush patios, lawns, gardens, and courtyards.

#### **Rooftop Cafe:**

This cool rooftop deck is the perfect spot for entertaining friends and family or just relaxing while getting some fresh air and sunshine. Custom fabricated steel planters & diffuse light adds a touch of class to this beautiful rooftop terrace. while also creating a unique aesthetic to the outdoor cafe.