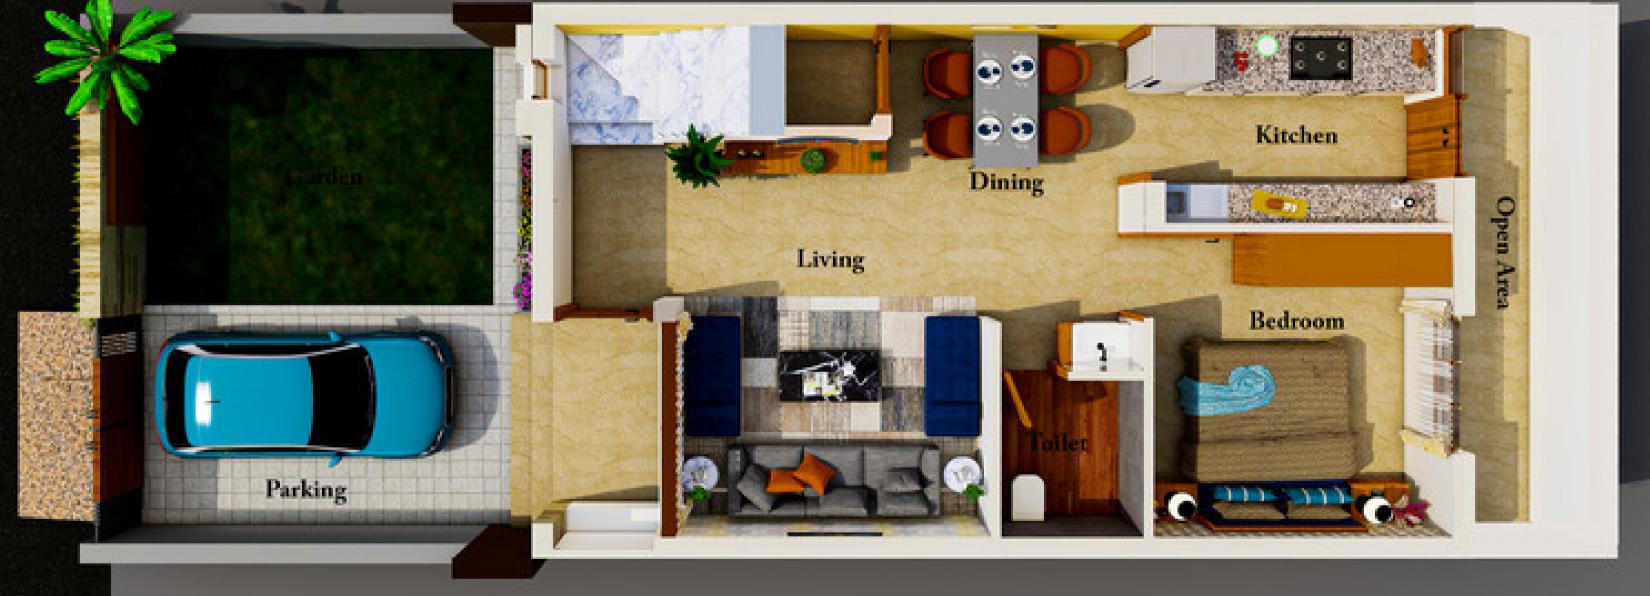

dential plots scheme.

#### • SIDDHI GREENS-C 3 BHK VILLAS SOCIETY

It is UIT converted 3bhk housing scheme

It is UIT converted 59 residential plots scheme and 3



#### **ABOUT PROJECT :**

Siddhi greens C is uit converted residential 19 villas scheme of plot size varies from 900 to 1505 sq. ft. with 3 bhk option.



- Plot area : 900 sq.ft.
- Construction Area : 1450 sq.ft.



#### ROAD 40' WIDE

|     | 45' |
|-----|-----|
| 20' |     |

#### ROAD 30' WIDE

#### TYPE B

• Plot area : 1100 sq.ft.

• Construction Area : 1450 sq.ft.





First Floor Plan Area = 675 sq ft

Area = 675 sq ft

#### **TYPEA** 900 sq.ft. plot

- 3 BHK
- Construction area:
- Ground floor : 675 sq.ft.
- 1st floor : 675 sq.ft.
- Mumty : 100 sq.ft.
- Total : 1450 sq.ft.



### Type A : 20 x 45

# 30 ft. wide road





# Ground floor





# 4 rst floor





D

Ground Floor Plan Area = 675 sq ft

Area = 675 sq ft

#### **TYPE B** 1100 sq.ft. plot

- 3 BHK
- Construction area:
- Ground floor : 675 sq.ft.
- 1st floor : 675 sq.ft.
- Mumty : 100 sq.ft.
- Total : 1450 sq.ft.



### Type B : 20 x 55

# 40 ft. wide road





# Ground floor





# 4 rst floor



























-1



# Interior photos









# Dining area



# Kitchen







# Bedroom 1



# Hall/ living area



# Bedroom 2













# Bedroom 3 with balcony

#### SALIENT FEATURES





#### **Quality work and** service



#### **Plantation and** fresh air



UIT master plan 2013-2031



#### **ROADS CONNECTIVITY**

- NH 76 : 2.2 and 3.9 km
- Airport road : 3.6 Km , Pratapnagar circle : 4.3 km
- Aapni dhani road : 1.8 km
- UIT Pro