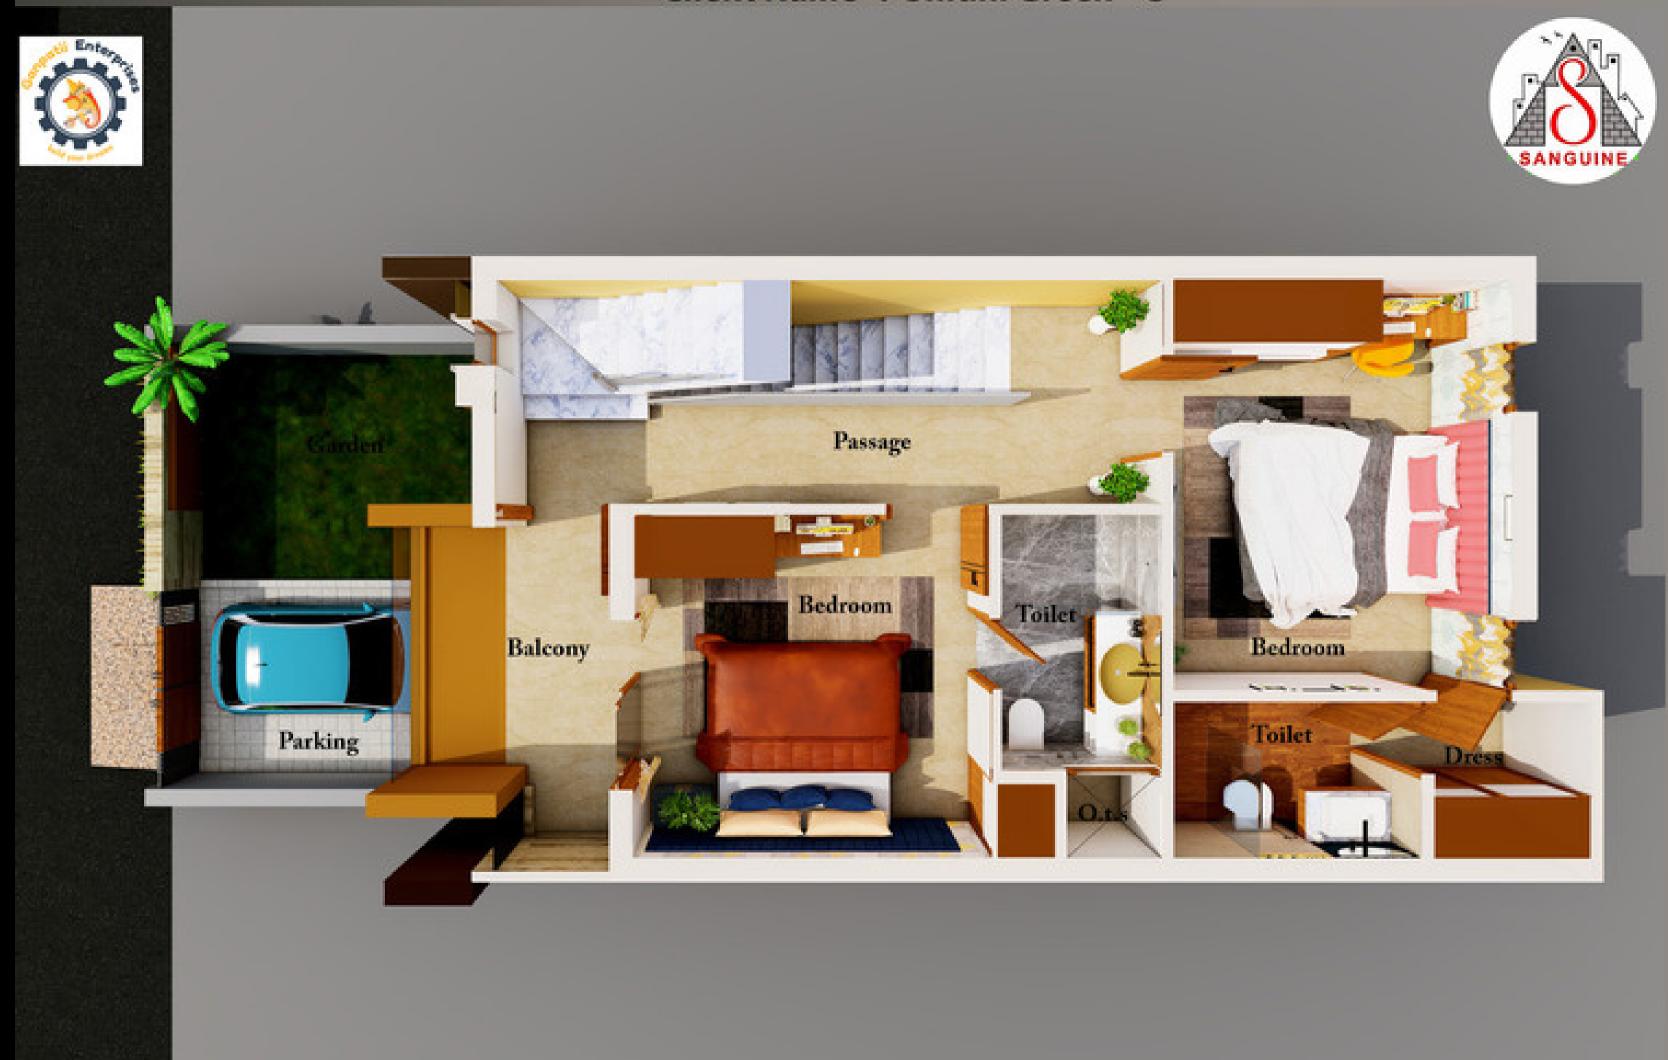

.

#### • SIDDHI GREENS-C 3 BHK VILLAS SOCIETY

It is UIT converted 3bhk housing scheme

It is UIT converted 59 residential plots scheme and 3



#### **ABOUT PROJECT :**

Siddhi greens C is uit converted residential 19 villas scheme of plot size varies from 900 to 1505 sq. ft. with 3 bhk option.



- Plot area : 900 sq.ft.
- Construction Area : 1450 sq.ft.



#### ROAD 40' WIDE

|     | 45' |
|-----|-----|
| 20' |     |

#### ROAD 30' WIDE

#### TYPE B

• Plot area : 1100 sq.ft.

• Construction Area : 1450 sq.ft.





First Floor Plan Area = 675 sq ft

Area = 675 sq ft

#### **TYPEA** 900 sq.ft. plot

- 3 BHK
- Construction area:
- Ground floor : 675 sq.ft.
- 1st floor : 675 sq.ft.
- Mumty : 100 sq.ft.
- Total : 1450 sq.ft.



### Type A : 20 x 45

# 30 ft. wide road





# Ground floor





# 4 rst floor





D

Ground Floor Plan Area = 675 sq ft

Area = 675 sq ft

#### **TYPE B** 1100 sq.ft. plot

- 3 BHK
- Construction area:
- Ground floor : 675 sq.ft.
- 1st floor : 675 sq.ft.
- Mumty : 100 sq.ft.
- Total : 1450 sq.ft.



### Type B : 20 x 55

# 40 ft. wide road





# Ground floor





# 4 rst floor



























-1



# Interior photos









# Dining area



# Kitchen







# Bedroom 1



# Hall/ living area



# Bedroom 2













# Bedroom 3 with balcony

#### SALIENT FEATURES





#### **Quality work and** service



#### **Plantation and** fresh air



UIT master plan 2013-2031



#### **ROADS CONNECTIVITY**

- NH 76 : 2.2 and 3.9 km
- Airport road : 3.6 Km , Pratapnagar circle : 4.3 km
- Aapni dhani road : 1.8 km
- UIT Proposed 100,80,60ft. c