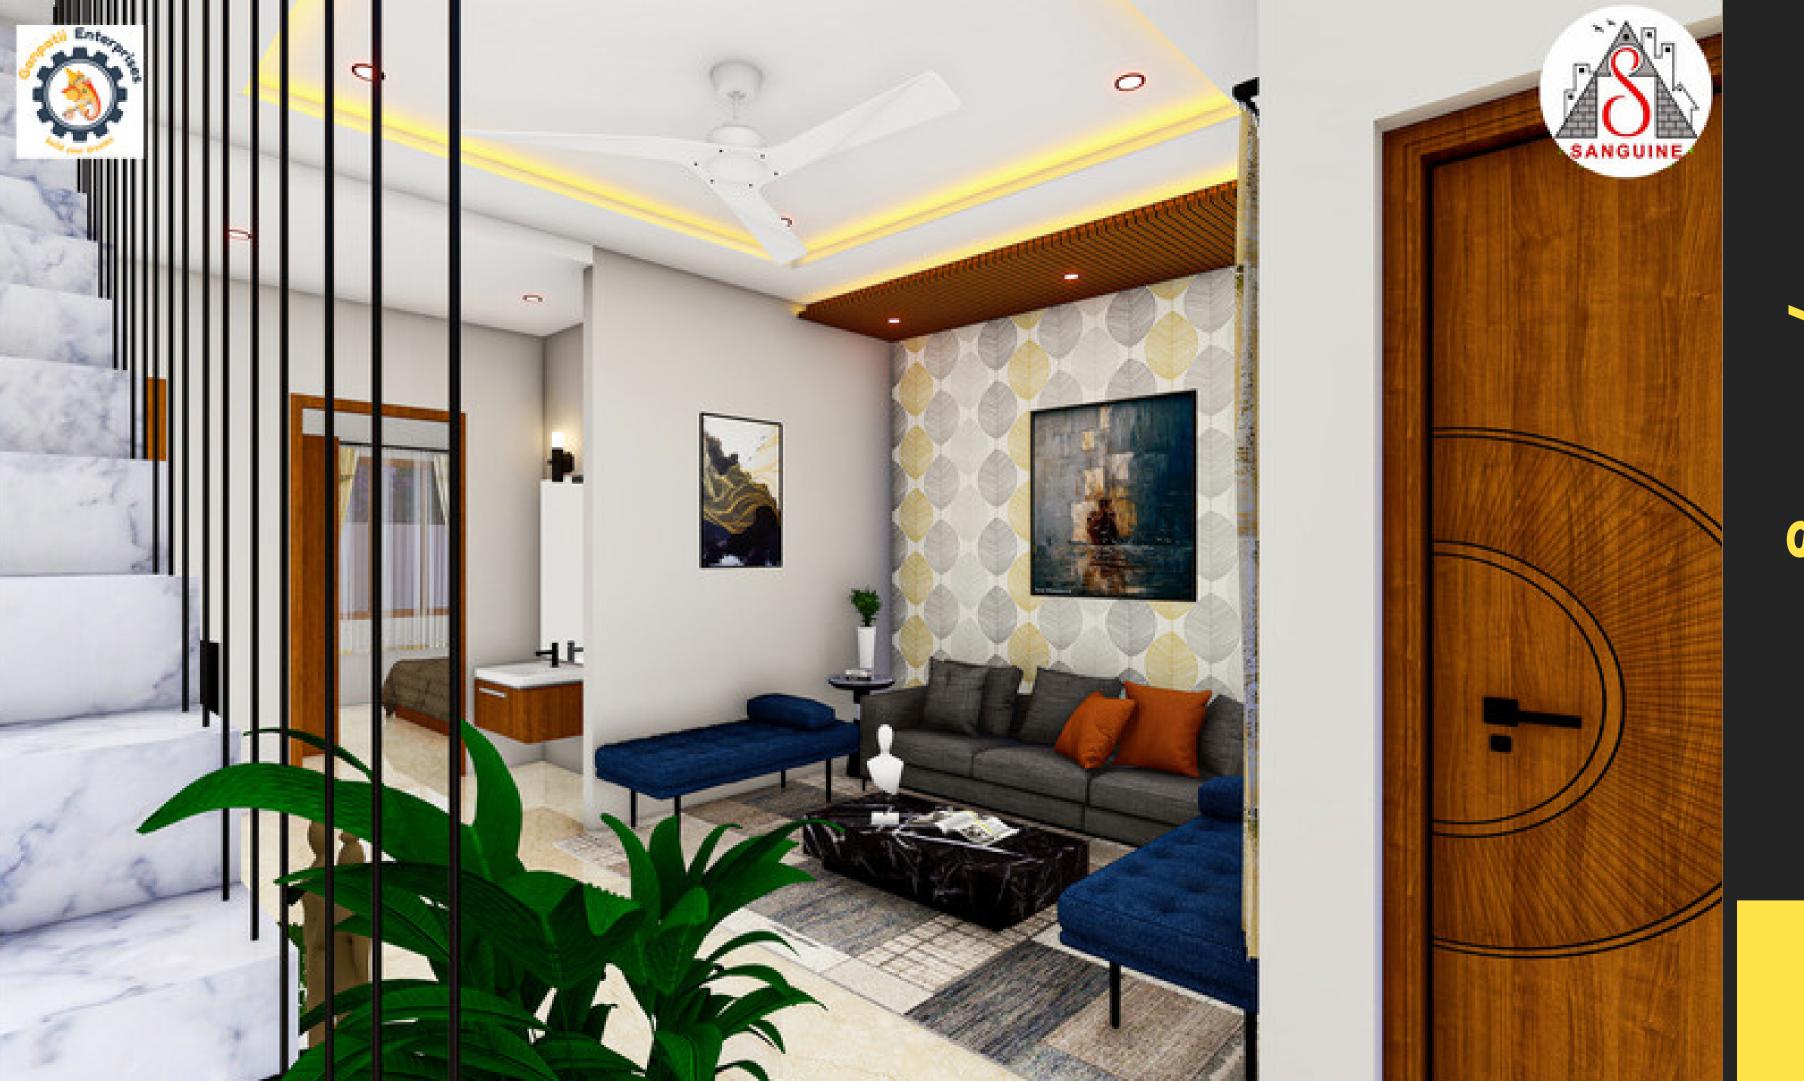

# ROAD 30' WIDE

#### TYPE B

• Plot area : 1100 sq.ft.

• Construction Area : 1450 sq.ft.





First Floor Plan Area = 675 sq ft

Area = 675 sq ft

#### **TYPEA** 900 sq.ft. plot

- 3 BHK
- Construction area:
- Ground floor : 675 sq.ft.
- 1st floor : 675 sq.ft.
- Mumty : 100 sq.ft.
- Total : 1450 sq.ft.



### Type A : 20 x 45

# 30 ft. wide road





# Ground floor





# 4 rst floor





D

Ground Floor Plan Area = 675 sq ft

Area = 675 sq ft

#### **TYPE B** 1100 sq.ft. plot

- 3 BHK
- Construction area:
- Ground floor : 675 sq.ft.
- 1st floor : 675 sq.ft.
- Mumty : 100 sq.ft.
- Total : 1450 sq.ft.



### Type B : 20 x 55

# 40 ft. wide road





# Ground floor





# 4 rst floor



























-1



# Interior photos









# Dining area



# Kitchen







# Bedroom 1



# Hall/ living area



# Bedroom 2













# Bedroom 3 with balcony

#### SALIENT FEATURES





#### **Quality work and** service



#### **Plantation and** fresh air



UIT master plan 2013-2031



#### **ROADS CONNECTIVITY**

- NH 76 : 2.2 and 3.9 km
- Airport road : 3.6 Km , Pratapnagar circle : 4.3 km
- Aapni dhani road : 1.8 km
- UIT Proposed 100,80,60ft. connecting khelgaon ,bhairav garh resort , NH76 within 1 km
- Amberi or nathdwara circle : 5 km

#### **HOSPITAL**, SCHOOLS, COLLEGES

- Pacific, GBH american, Alakh nayan hospitals : 5-9 kms
- MDS school and other major schools : 3.2 km, Mount view school : 4.7 kms
- Pacific university, vidhyapeeth college, etc.: 4-6.5 km
- Pratapnagar police station : 6 km
- Railway station : 7.3km
- Airport : 25km
- Bank and ATM : 4.2km