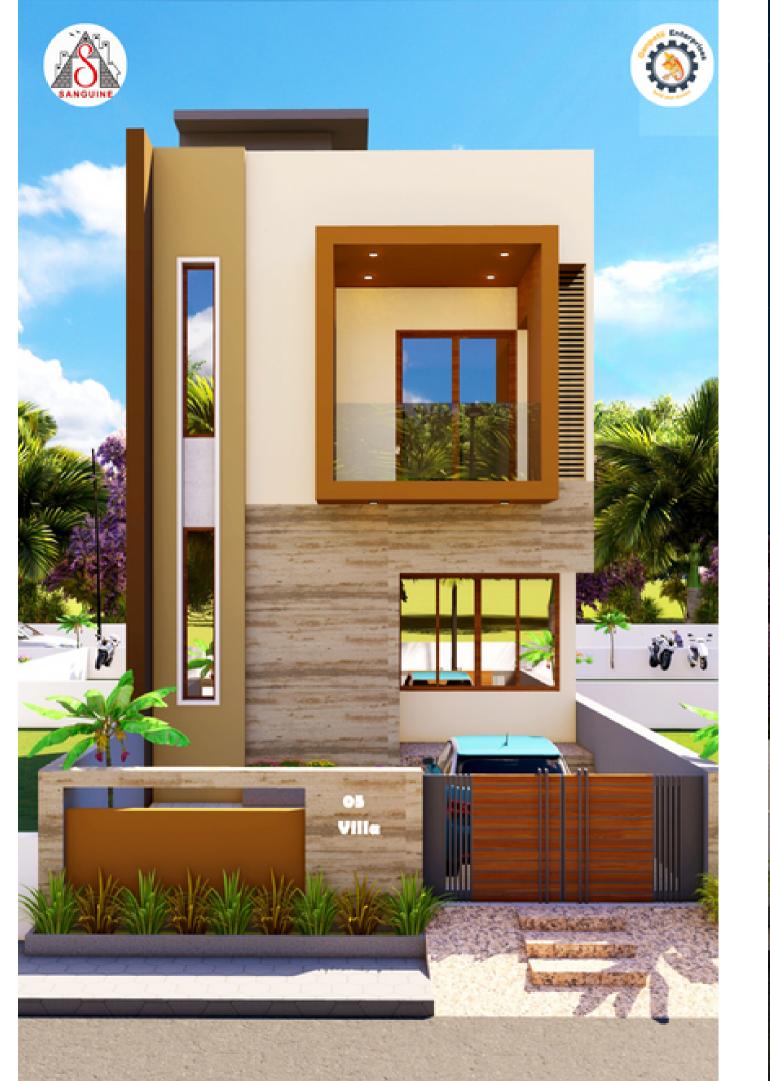

#### **TYPEA** 900 sq.ft. plot

- 3 BHK
- Construction area:
- Ground floor : 675 sq.ft.
- 1st floor : 675 sq.ft.
- Mumty : 100 sq.ft.
- Total : 1450 sq.ft.

### Type A : 20 x 45

## **VILLA SPECIFICATIOS**

| WALLS:                                                   | т  |
|----------------------------------------------------------|----|
| <ul> <li>Elevation with tiles and colour</li> </ul>      | •  |
| <ul> <li>Interior walls with ghutai</li> </ul>           | •  |
|                                                          | •  |
| DOORS AND WINDOWS :                                      |    |
| <ul> <li>Wooden main door</li> </ul>                     | EL |
| <ul> <li>Internal flush door</li> </ul>                  | •  |
| <ul> <li>Windows with Sal chowkhat and Sagvan</li> </ul> |    |
|                                                          | •  |
| FLOORING :                                               |    |
| <ul> <li>Marble flooring</li> </ul>                      | TE |
| <ul> <li>Rustic tiles or marble in balcony</li> </ul>    | •  |
|                                                          |    |
| KITCHEN :                                                | 0  |
| <ul> <li>Granite platform</li> </ul>                     | •  |
| <ul> <li>Tiles dado upto lintel level</li> </ul>         | •  |
| <ul> <li>Store with shelves</li> </ul>                   |    |
| <ul> <li>Wash area with marble or tiles</li> </ul>       |    |