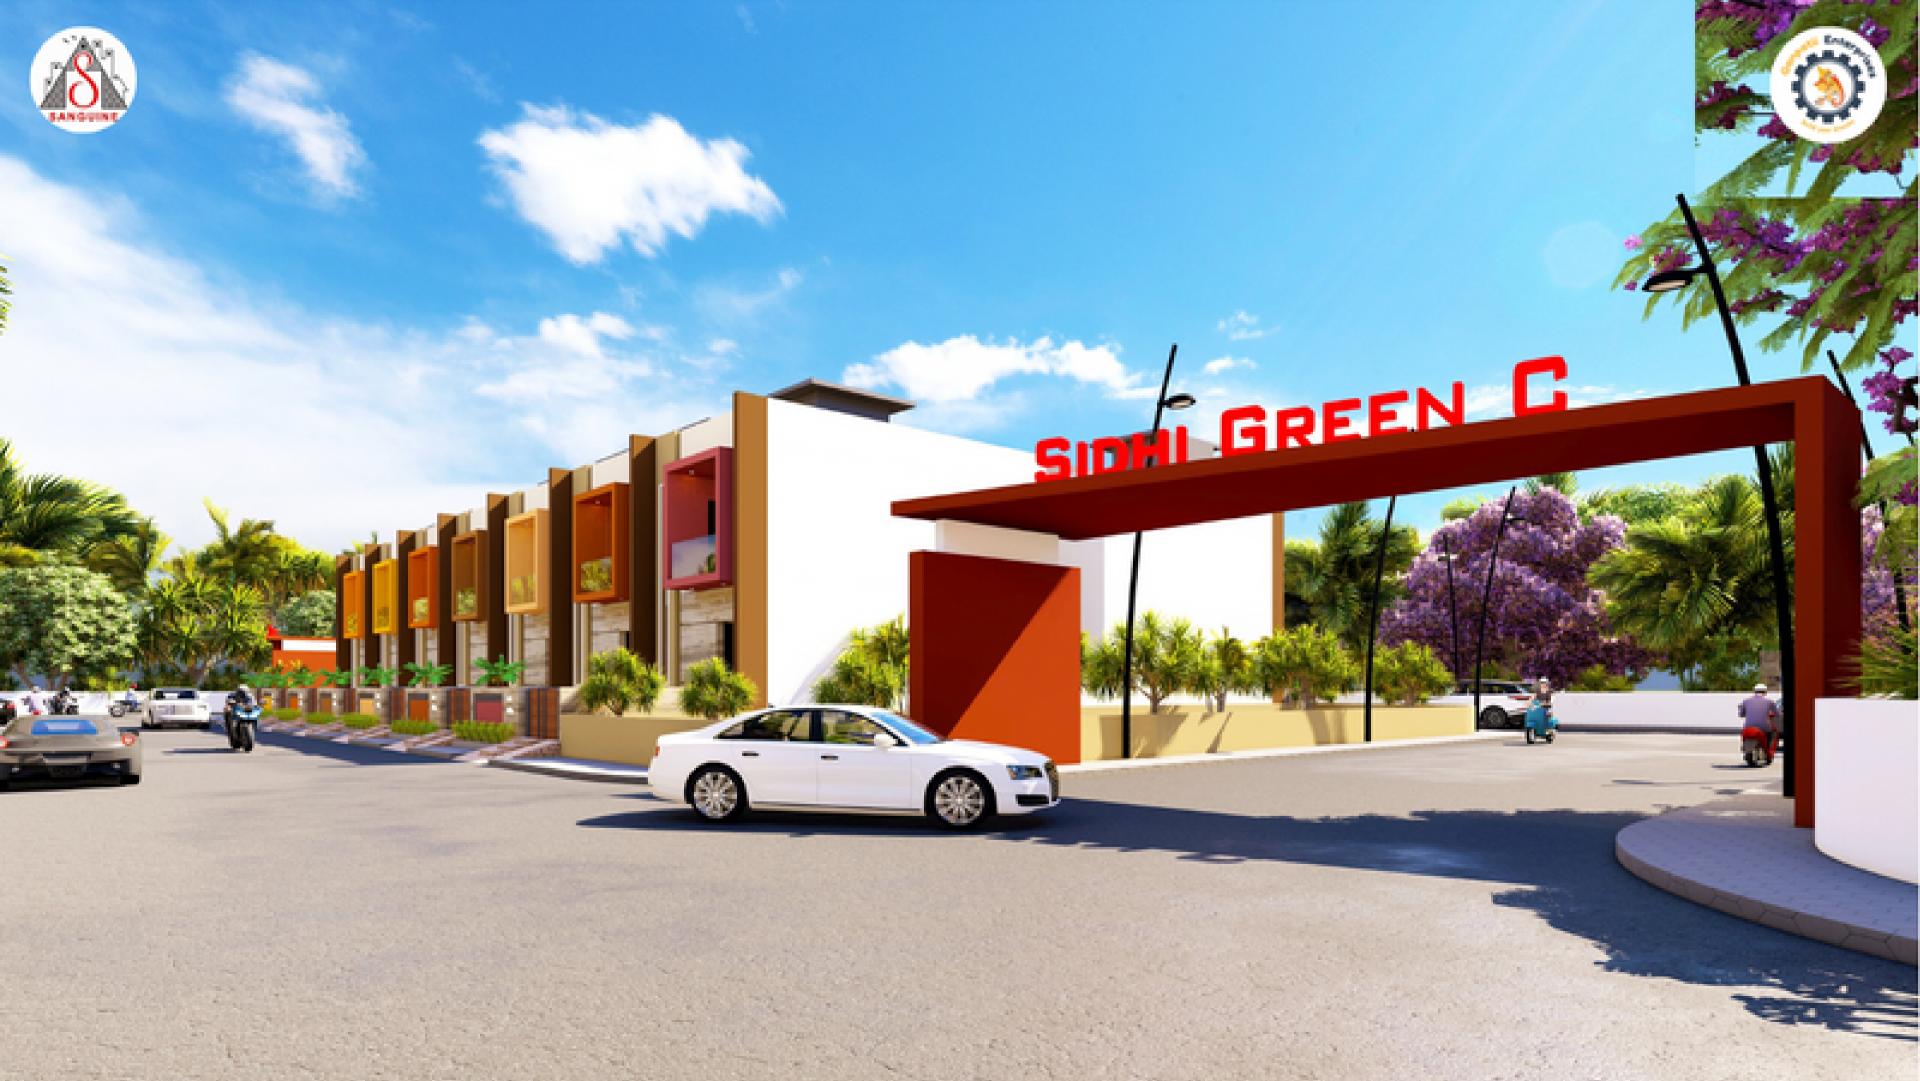

#### • SIDDHI GREENS-C 3 BHK VILLAS SOCIETY

It is UIT converted 3bhk housing scheme

It is UIT converted 59 residential plots scheme and 3

#### **ABOUT PROJECT :**

Siddhi greens C is uit converted residential 19 villas scheme of plot size varies from 900 to 1505 sq. ft. with 3 bhk option.

- Plot area : 900 sq.ft.
- Construction Area : 1450 sq.ft.