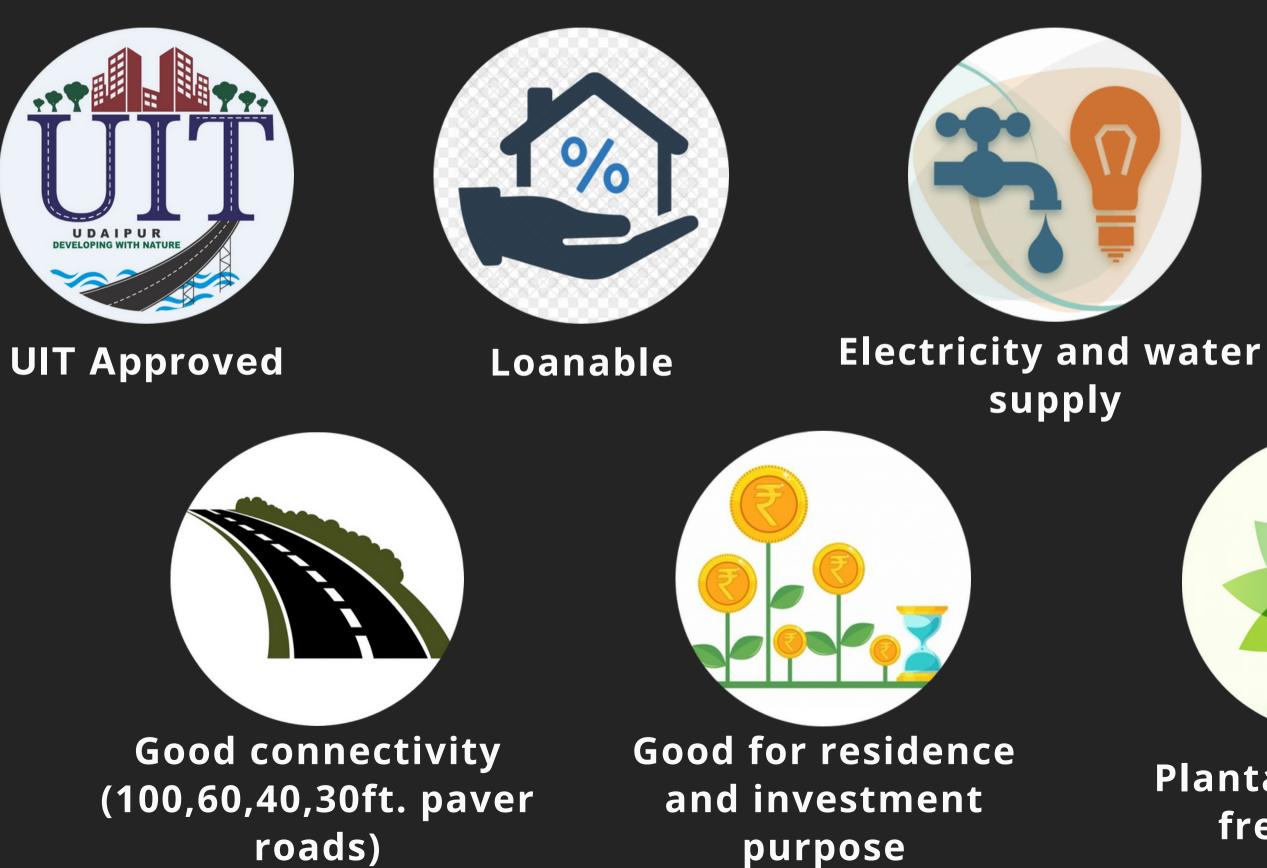

#### SALIENT FEATURES

#### **Plantation and** fresh air

UIT master plan 2013-2031

#### **ROADS CONNECTIVITY**

- NH 76 : 2.2 and 3.9 km
- Airport road : 3.6 Km , Pratapnagar circle : 4.3 km
- Aapni dhani road : 1.8 km
- UIT Proposed 100,80,60ft. connecting khelgaon ,bhairav garh resort , NH76 within 1 km
- Amberi or nathdwara circle : 5 km

#### **HOSPITAL**, SCHOOLS, COLLEGES

- Pacific, GBH american, Alakh nayan hospitals : 5-9 kms
- MDS school and other major schools : 3.2 km, Mount view school : 4.7 kms
- Pacific university, vidhyapeeth college, etc.: 4-6.5 km
- Pratapnagar police station : 6 km
- Railway station : 7.3km
- Airport : 25km
- Bank and ATM : 4.2km

#### **MAJOR LOCATIONS**

- Urban square, celebration, lakecity and other malls : 8.5-11 km
- Udaipole, surajpole, bapu bazar, townhall (city area) : 11 km
- Fatehsagar lake, udaisagar lake, city palace, purohito ka talab and various tourist places : 10-13 km
- Dhikli talab, hari priya resort and maangarh resort within 1 km