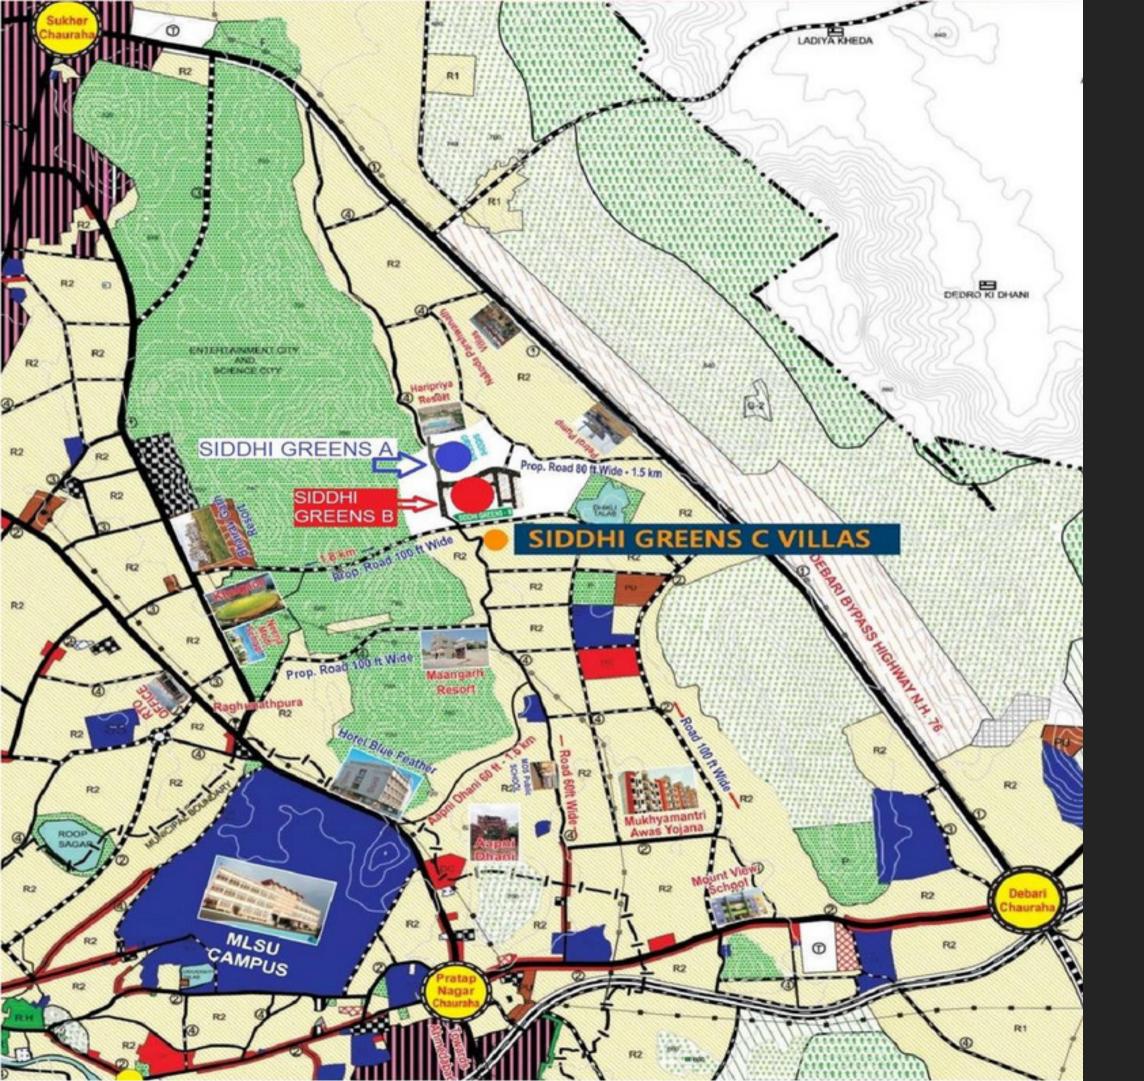

#### **ROADS CONNECTIVITY**

- NH 76 : 2.2 and 3.9 km
- Airport road : 3.6 Km , Pratapnagar circle : 4.3 km
- Aapni dhani road : 1.8 km
- UIT Proposed 100,80,60ft. connecting khelgaon ,bhairav garh resort , NH76 within 1 km
- Amberi or nathdwara circle : 5 km

#### **HOSPITAL**, SCHOOLS, COLLEGES

- Pacific, GBH american, Alakh nayan hospitals : 5-9 kms
- MDS school and other major schools : 3.2 km, Mount view school : 4.7 kms
- Pacific university, vidhyapeeth college, etc.: 4-6.5 km
- Pratapnagar police station : 6 km
- Railway station : 7.3km
- Airport : 25km
- Bank and ATM : 4.2km

#### **MAJOR LOCATIONS**

- Urban square, celebration, lakecity and other malls : 8.5-11 km
- Udaipole, surajpole, bapu bazar, townhall (city area) : 11 km
- Fatehsagar lake, udaisagar lake, city palace, purohito ka talab and various tourist places : 10-13 km
- Dhikli talab, hari priya resort and maangarh resort within 1 km

### **Location Plan**

NH 78 (ISWAL HIGHWAY)

> 18 DEBAJ CIRCL

Same Part

a marine a stall

ARPORT ROAD