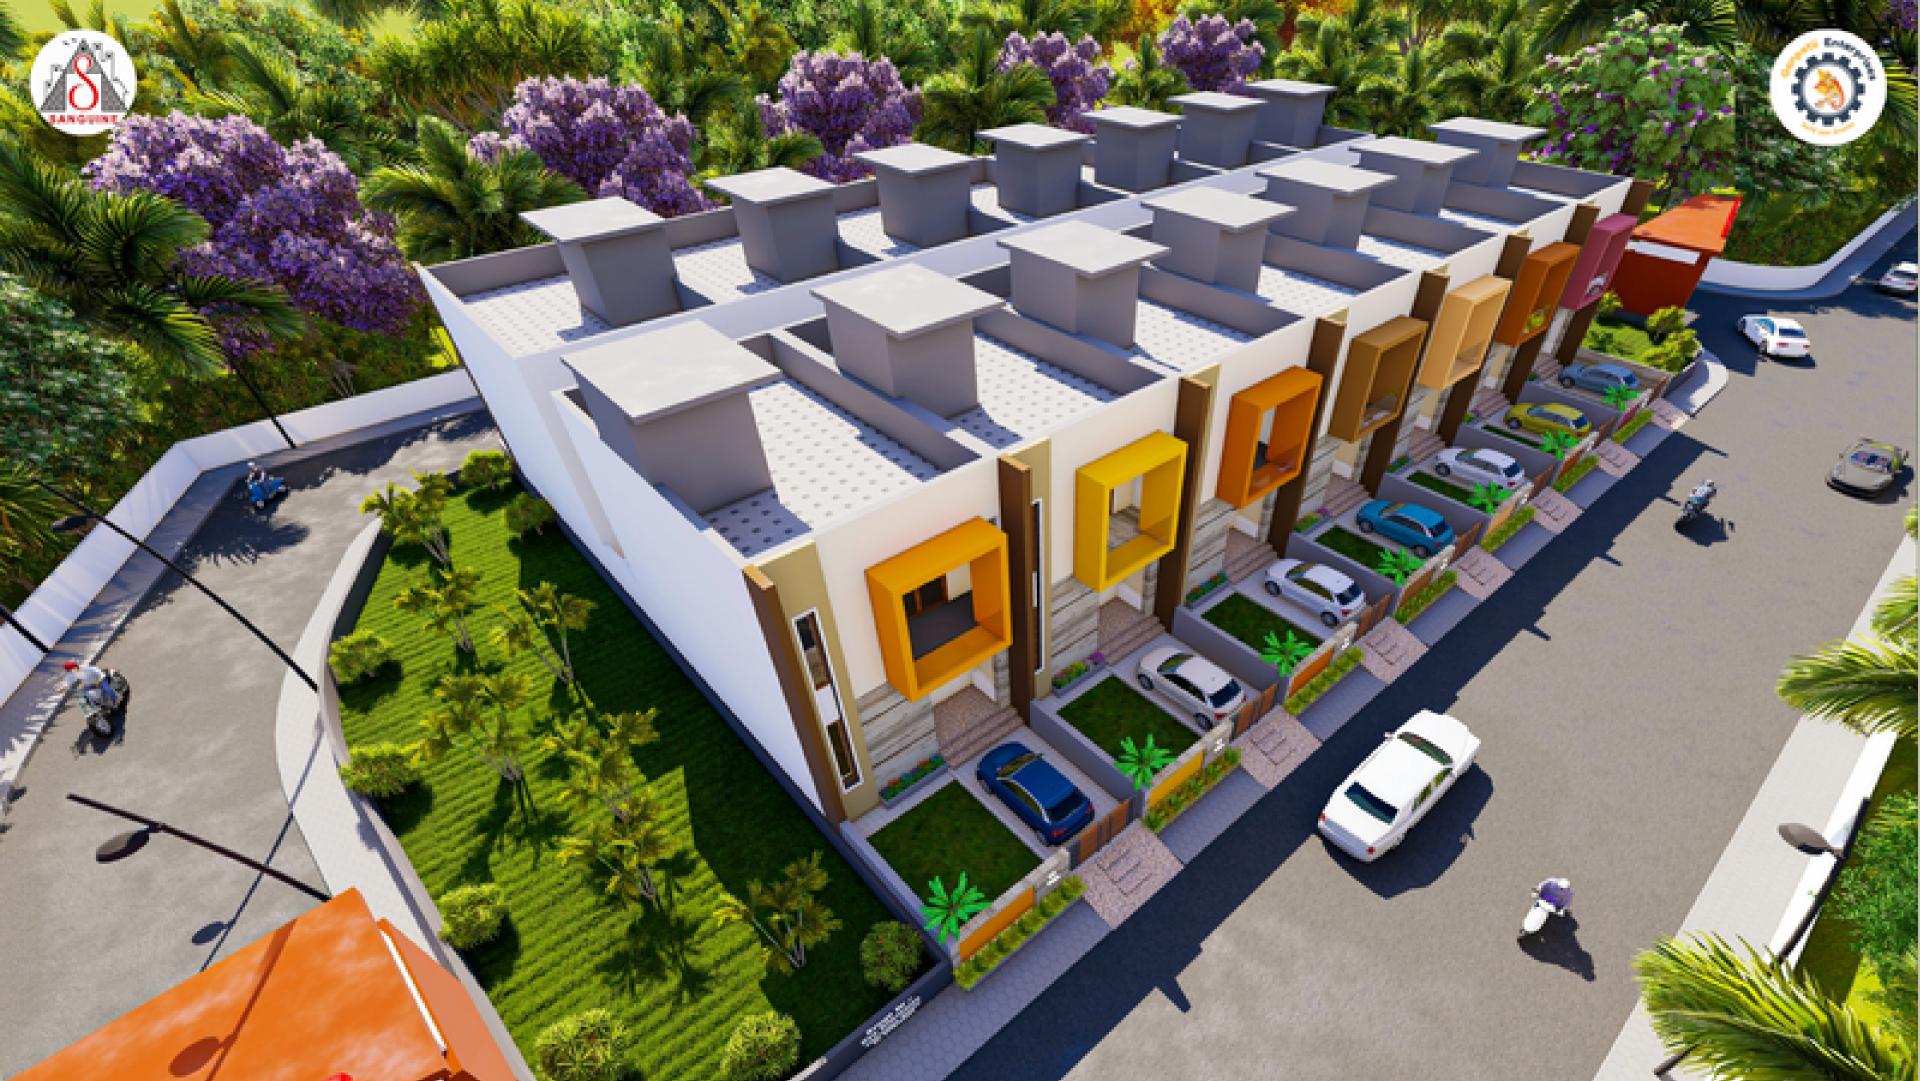

#### • SIDDHI GREENS-C 3 BHK VILLAS SOCIETY

It is UIT converted 3bhk housing scheme

It is UIT converted 59 residential plots scheme and 3

#### **ABOUT PROJECT :**

Siddhi greens C is uit converted residential 19 villas scheme of plot size varies from 900 to 1505 sq. ft. with 3 bhk option.

- Plot area : 900 sq.ft.
- Construction Area : 1450 sq.ft.