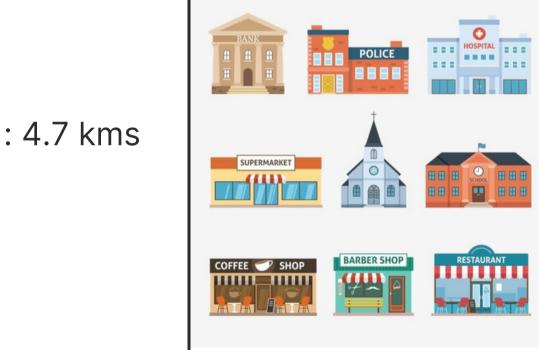

#### **HOSPITAL**, SCHOOLS, COLLEGES

- Pacific, GBH american, Alakh nayan hospitals : 5-9 kms
- MDS school and other major schools : 3.2 km, Mount view school : 4.7 kms
- Pacific university, vidhyapeeth college, etc.: 4-6.5 km
- Pratapnagar police station : 6 km
- Railway station : 7.3km
- Airport : 25km
- Bank and ATM : 4.2km