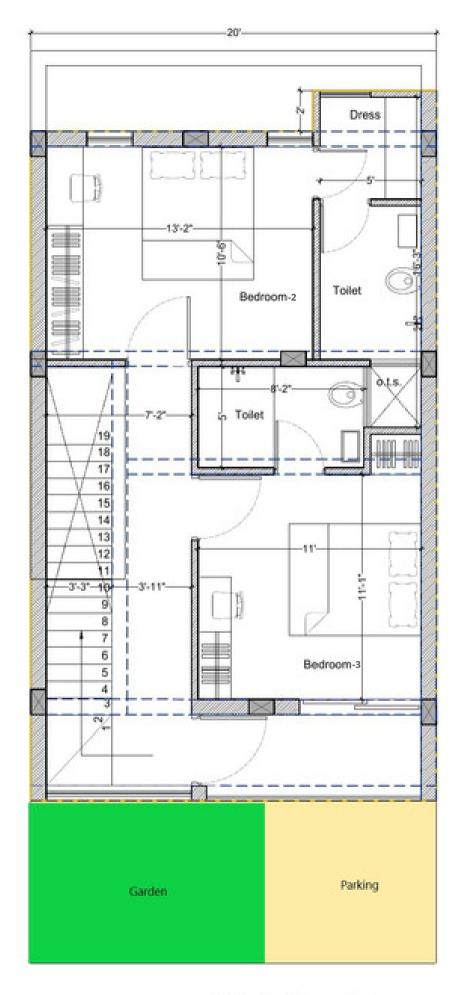

#### **TYPEA** 900 sq.ft. plot

- 3 BHK
- Construction area:
- Ground floor : 675 sq.ft.
- 1st floor : 675 sq.ft.
- Mumty : 100 sq.ft.
- Total : 1450 sq.ft.

### Type A : 20 x 45

# Ground floor

# 4 rst floor

-1