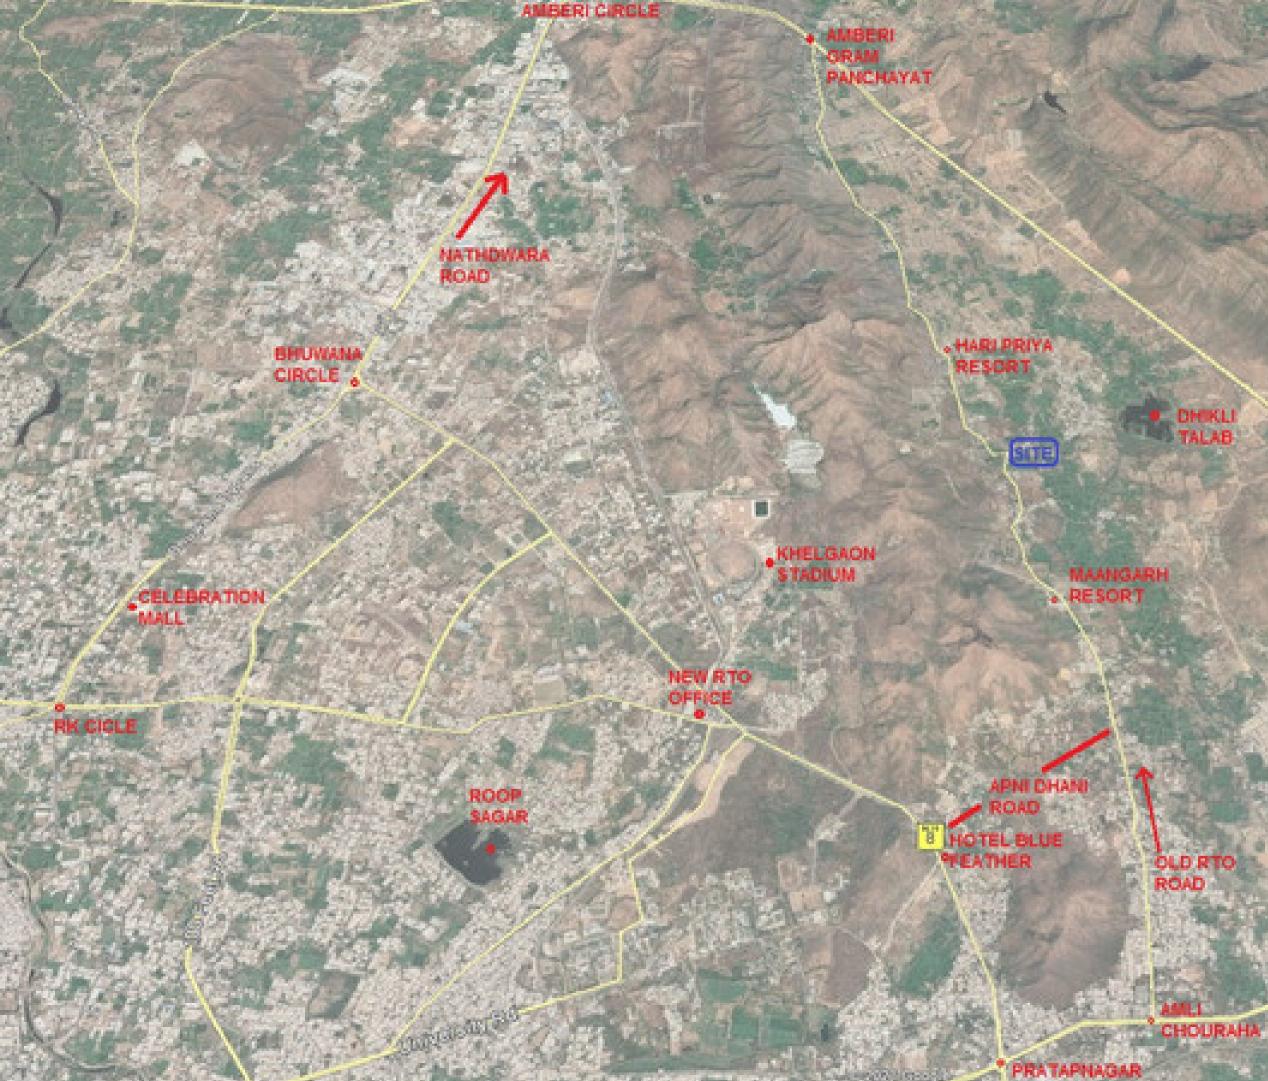

#### **ROADS CONNECTIVITY**

- NH 76 : 2.2 and 3.9 km
- Airport road : 3.6 Km , Pratapnagar circle : 4.3 km
- Aapni dhani road : 1.8 km
- UIT Proposed 100,80,60ft. connecting khelgaon ,bhairav garh resort , NH76 within 1 km
- Amberi or nathdwara circle : 5 km

#### **HOSPITAL**, SCHOOLS, COLLEGES

- Pacific, GBH american, Alakh nayan hospitals : 5-9 kms
- MDS school and other major schools : 3.2 km, Mount view school : 4.7 kms
- Pacific university, vidhyapeeth college, etc.: 4-6.5 km
- Pratapnagar police station : 6 km
- Railway station : 7.3km
- Airport : 25km
- Bank and ATM : 4.2km

#### **MAJOR LOCATIONS**

- Urban square, celebration, lakecity and other malls : 8.5-11 km
- Udaipole, surajpole, bapu bazar, townhall (city area) : 11 km
- Fatehsagar lake, udaisagar lake, city palace, purohito ka talab and various tourist places : 10-13 km
- Dhikli talab, hari priya resort and maangarh resort within 1 km

### **Location Plan**

NH 78 (ISWAL HIGHWAY)

> 18 DEBAJ CIRCL

Same Part

a marine a stall

ARPORT ROAD