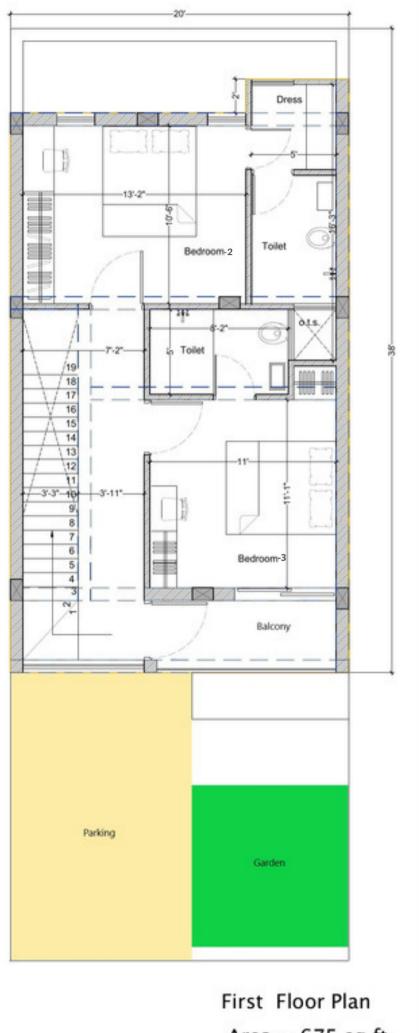

#### TYPE B

• Plot area : 1100 sq.ft.

• Construction Area : 1450 sq.ft.

First Floor Plan Area = 675 sq ft

Area = 675 sq ft

#### **TYPE B** 1100 sq.ft. plot

- 3 BHK
- Construction area:
- Ground floor : 675 sq.ft.
- 1st floor : 675 sq.ft.
- Mumty : 100 sq.ft.
- Total : 1450 sq.ft.

### Type B : 20 x 55