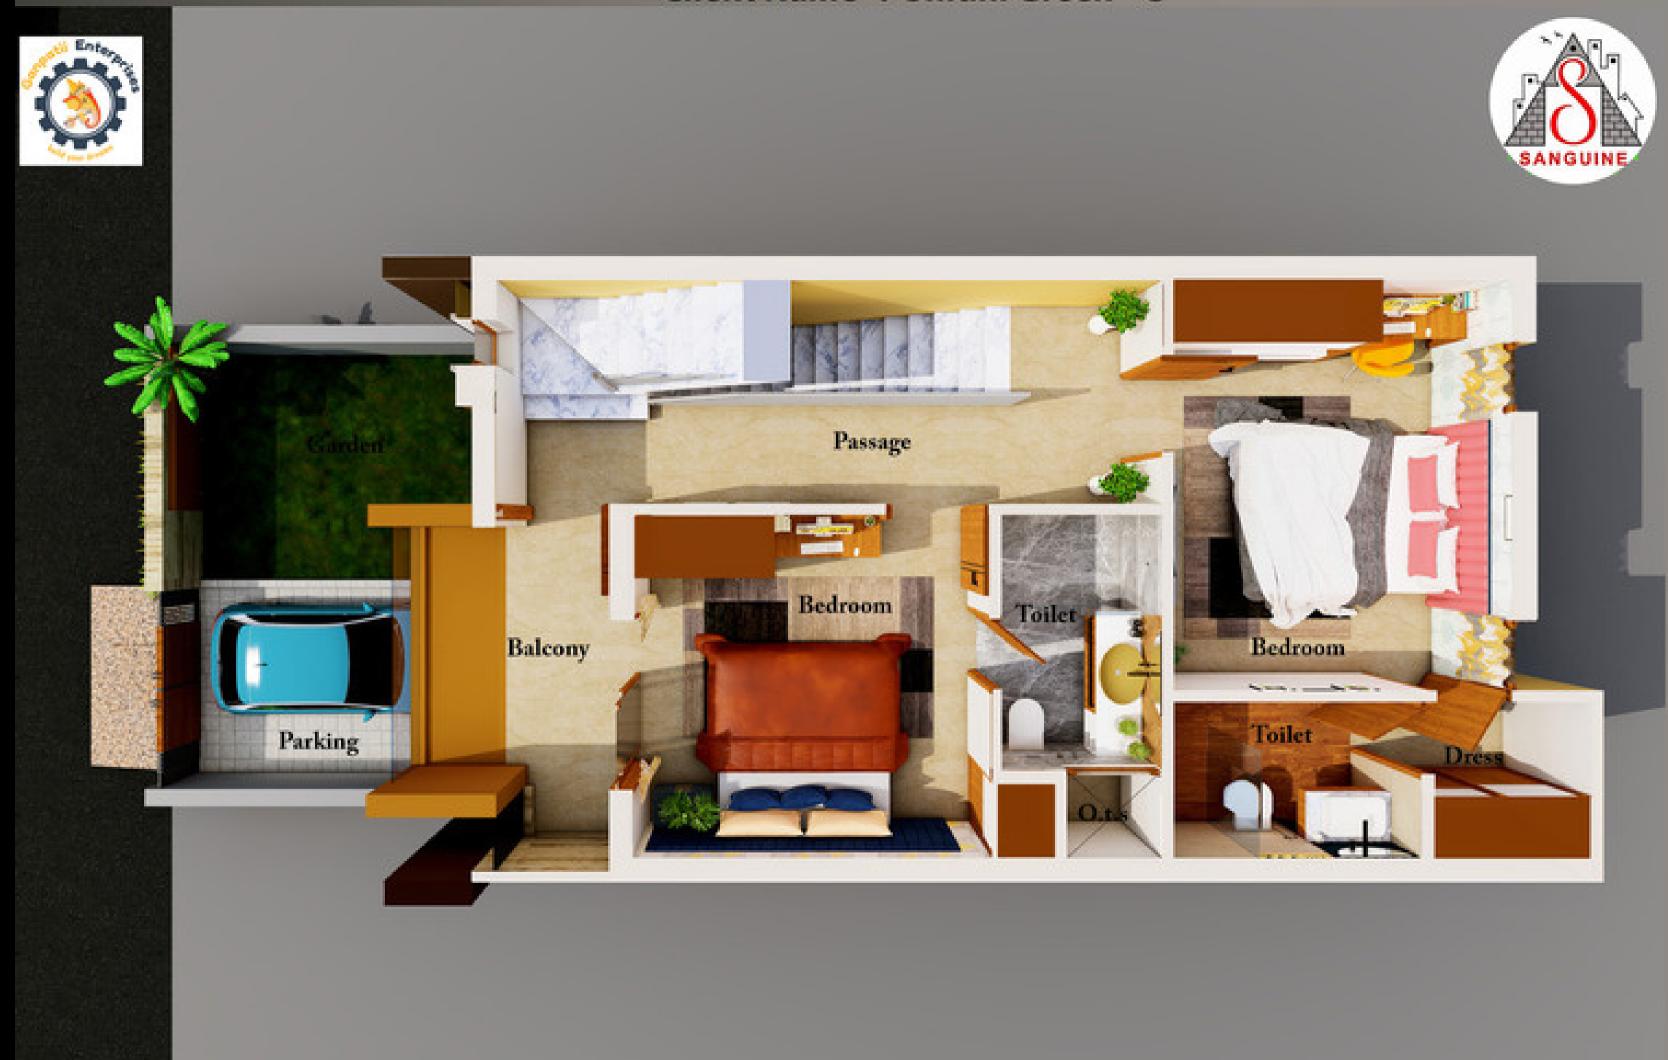

# Interior photos

# Dining area

# Kitchen

# Bedroom 1

# Hall/ living area

# Bedroom 2

# Bedroom 3 with balcony