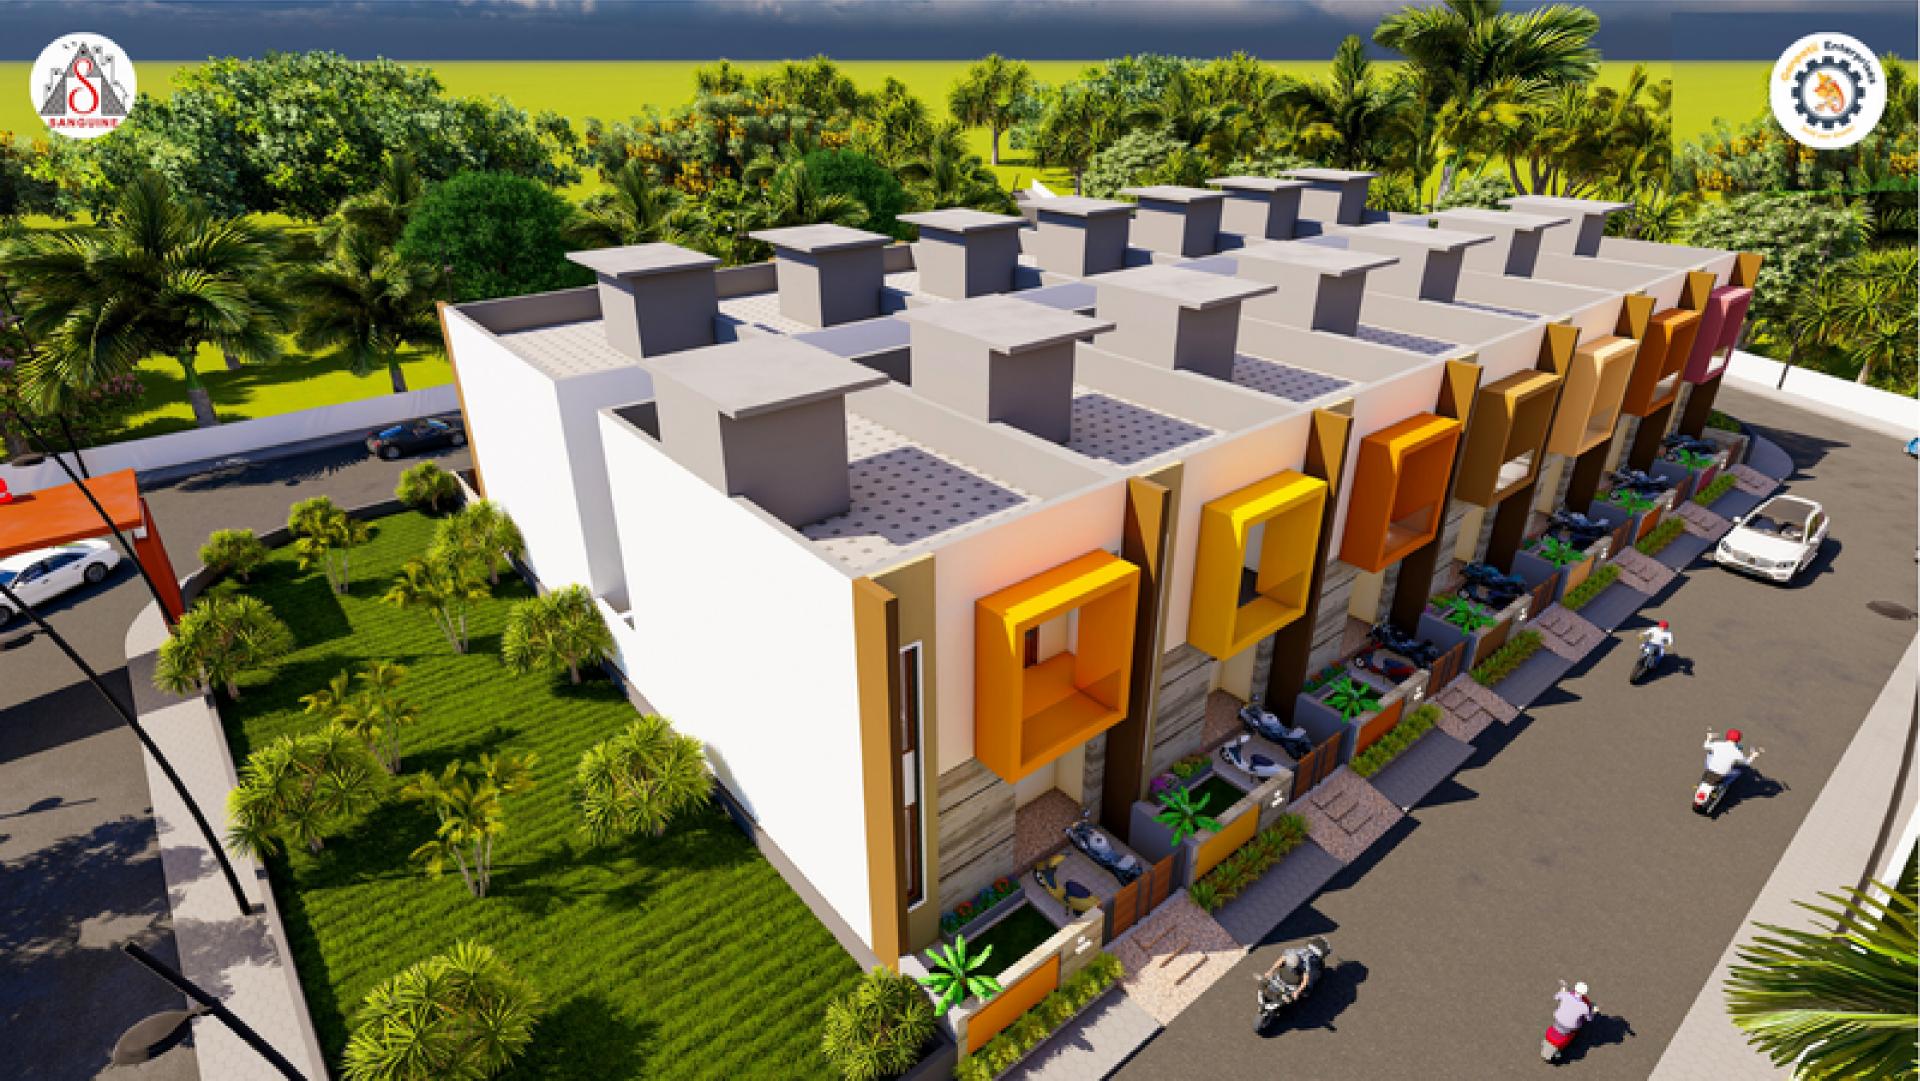

#### • SIDDHI GREENS-C 3 BHK VILLAS SOCIETY

It is UIT converted 3bhk housing scheme

It is UIT converted 59 residential plots scheme and 3

#### **ABOUT PROJECT :**

Siddhi greens C is uit converted residential 19 villas scheme of plot size varies from 900 to 1505 sq. ft. with 3 bhk option.

- Plot area : 900 sq.ft.
- Construction Area : 1450 sq.ft.