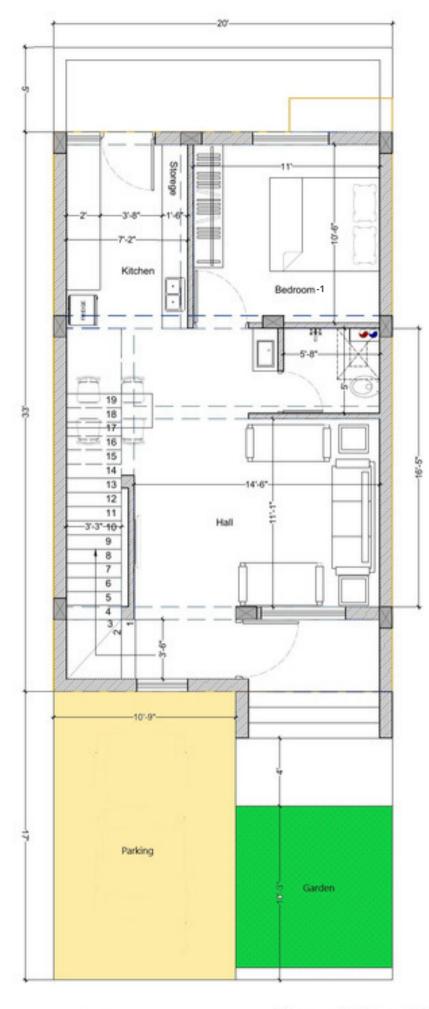

#### **ABOUT PROJECT :**

Siddhi greens C is uit converted residential 19 villas scheme of plot size varies from 900 to 1505 sq. ft. with 3 bhk option.

- Plot area : 900 sq.ft.
- Construction Area : 1450 sq.ft.

#### **TYPEA** 900 sq.ft. plot

- 3 BHK
- Construction area:
- Ground floor : 675 sq.ft.
- 1st floor : 675 sq.ft.
- Mumty : 100 sq.ft.
- Total : 1450 sq.ft.

# Ground floor

# 4 rst floor

D

Ground Floor Plan Area = 675 sq ft

Area = 675 sq ft