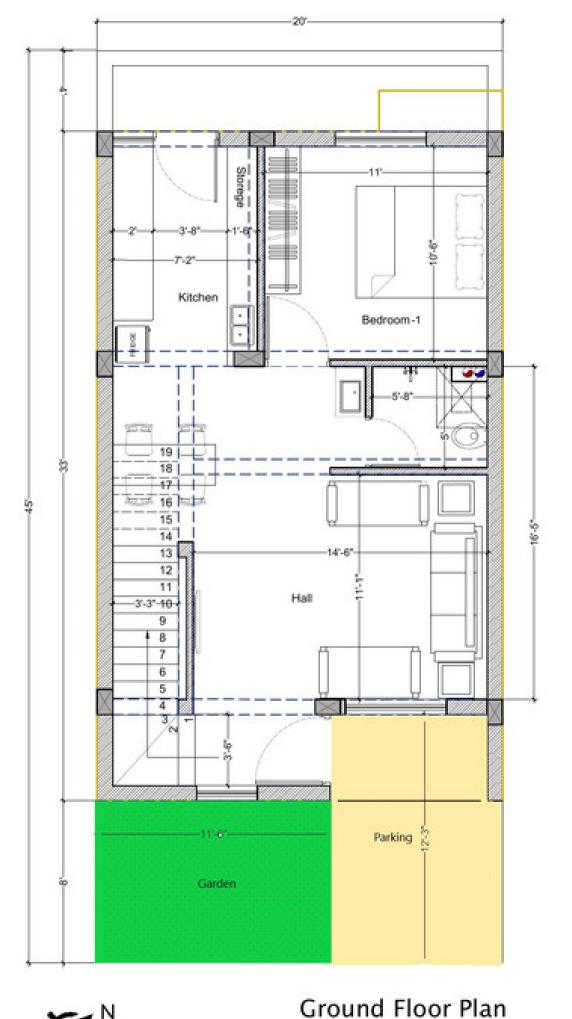

#### **TYPEA** 900 sq.ft. plot

- 3 BHK
- Construction area:
- Ground floor : 675 sq.ft.
- 1st floor : 675 sq.ft.
- Mumty : 100 sq.ft.
- Total : 1450 sq.ft.

### Type A : 20 x 45

# Ground floor

# 4 rst floor

D

Ground Floor Plan Area = 675 sq ft

Area = 675 sq ft