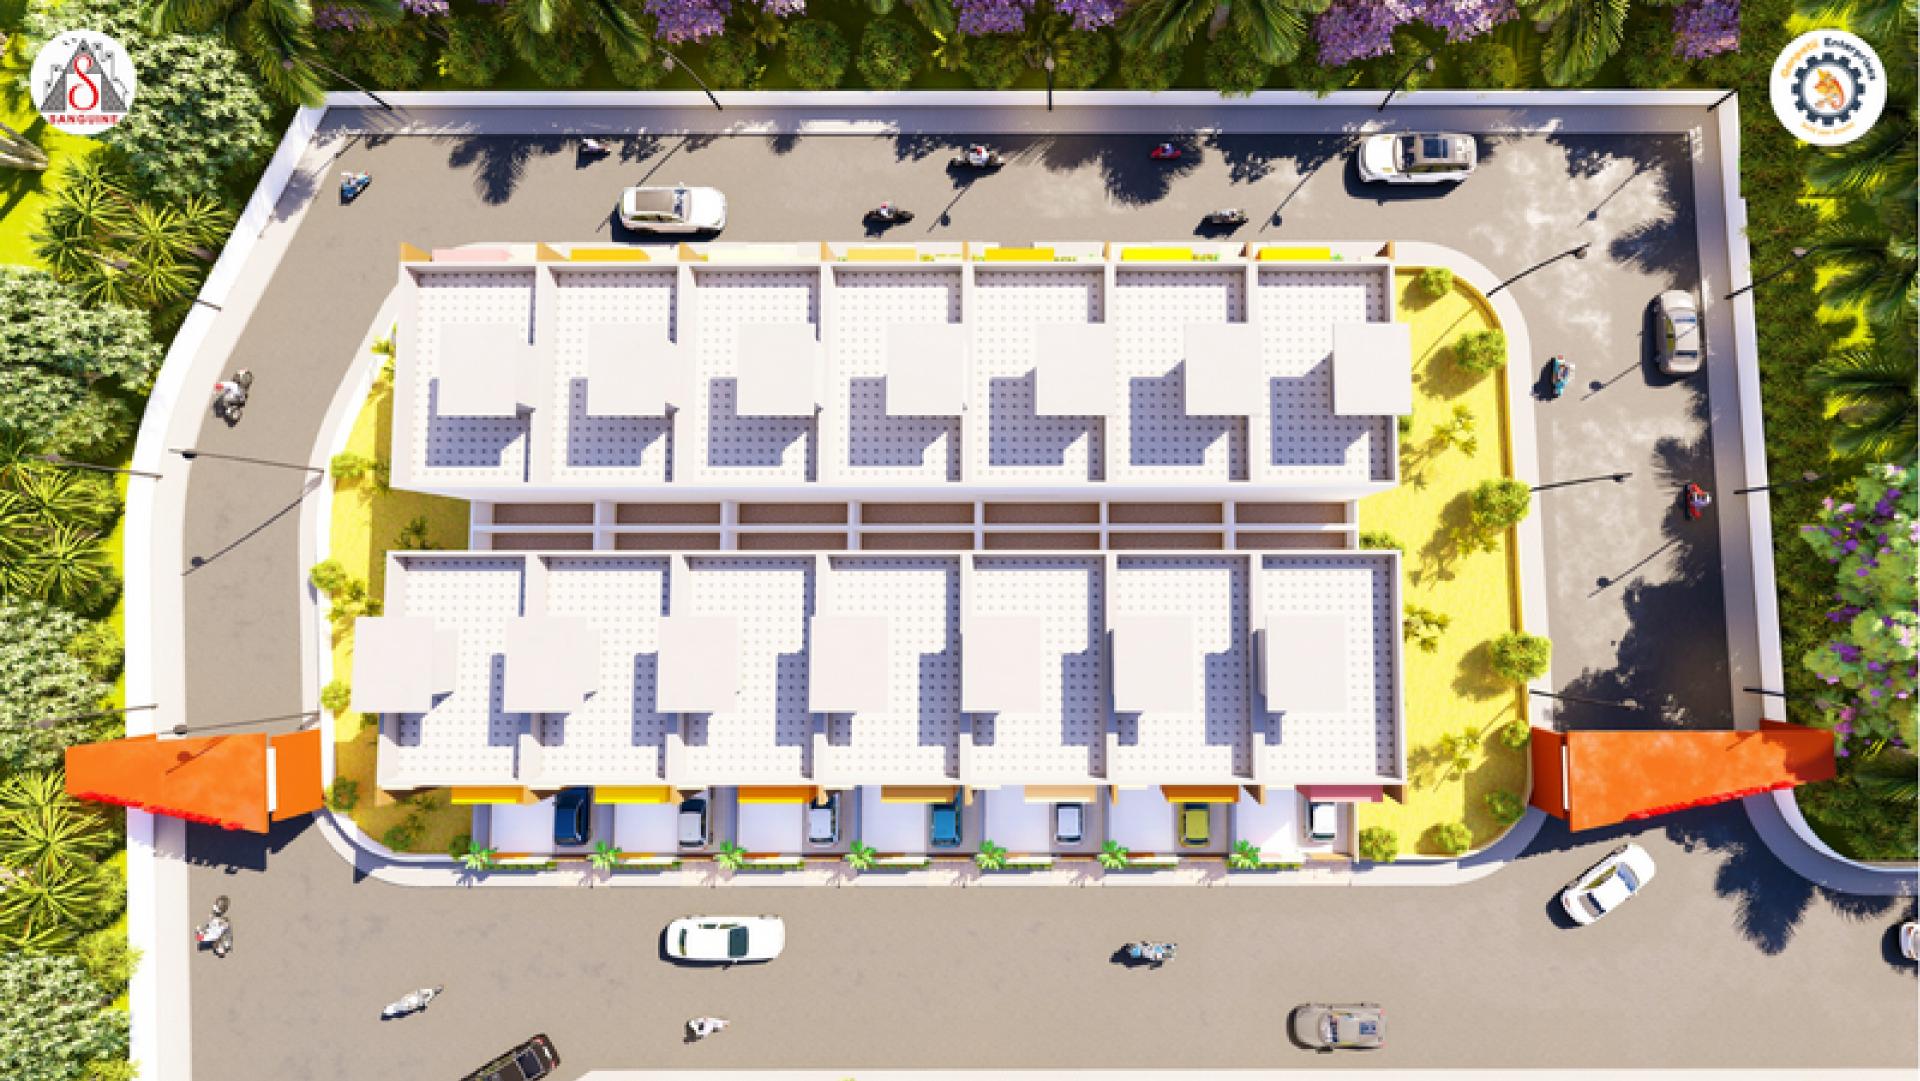

#### • SIDDHI GREENS-C 3 BHK VILLAS SOCIETY

It is UIT converted 3bhk housing scheme

It is UIT converted 59 residential plots scheme and 3

#### **ABOUT PROJECT :**

Siddhi greens C is uit converted residential 19 villas scheme of plot size varies from 900 to 1505 sq. ft. with 3 bhk option.

- Plot area : 900 sq.ft.
- Construction Area : 1450 sq.ft.

## PLAN SPECIFICATIOS

- Located at peaceful locality connecting stadium, major highways, city road and various tourist places within 5 km radius
- Design as per VASTU
- Seperate (column-beam) structural design for each unit
- Nearby residential and commercial area
- Balcony with mountain view (nature)
- GOVERNMENT SUBSIDY available
- Internal bitumen roads with double layer coating
- Individual garden with car parking
- Separate bore well for every villa for uninterrupted water supply
- Footpath with street lights
- Plantation for fresh air and live close to nature
- Proper drainage