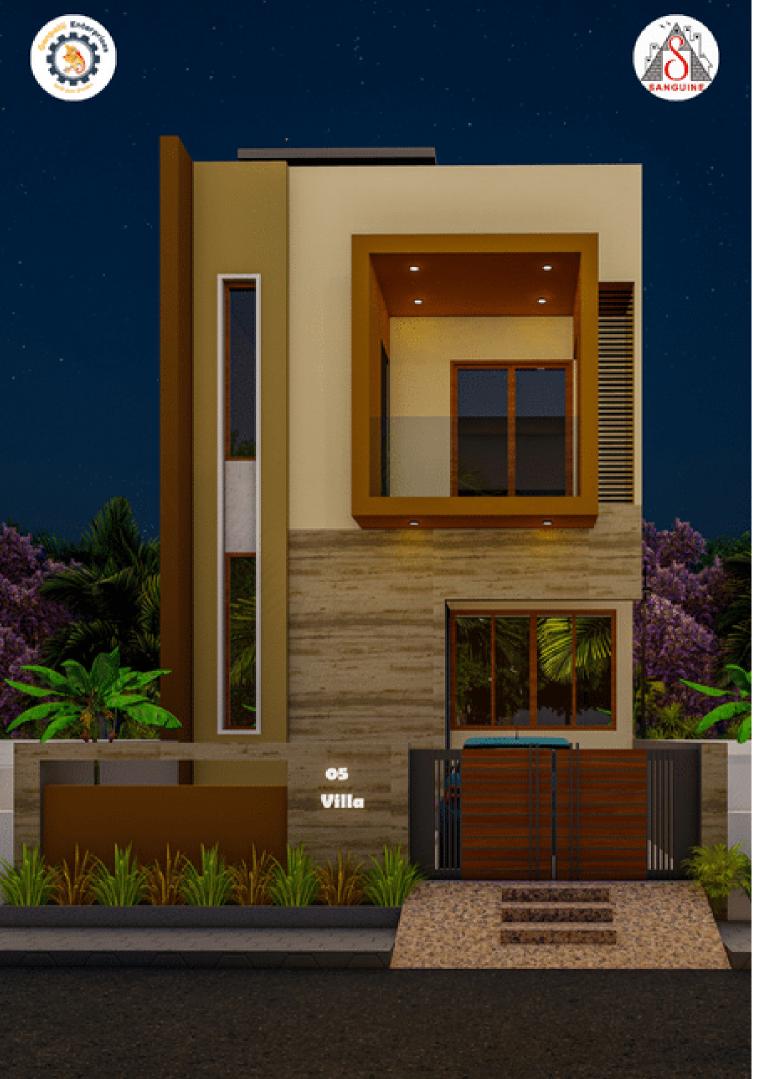

#### **TYPEA** 900 sq.ft. plot

- 3 BHK
- Construction area:
- Ground floor : 675 sq.ft.
- 1st floor : 675 sq.ft.
- Mumty : 100 sq.ft.
- Total : 1450 sq.ft.

### Type A : 20 x 45

## **VILLA SPECIFICATIOS**

| WALLS:                                                   | т  |
|----------------------------------------------------------|----|
| <ul> <li>Elevation with tiles and colour</li> </ul>      | •  |
| <ul> <li>Interior walls with ghutai</li> </ul>           | •  |
|                                                          | •  |
| DOORS AND WINDOWS :                                      |    |
| <ul> <li>Wooden main door</li> </ul>                     | EL |
| <ul> <li>Internal flush door</li> </ul>                  | •  |
| <ul> <li>Windows with Sal chowkhat and Sagvan</li> </ul> |    |
|                                                          | •  |
| FLOORING :                                               |    |
| <ul> <li>Marble flooring</li> </ul>                      | TE |
| <ul> <li>Rustic tiles or marble in balcony</li> </ul>    | •  |
|                                                          |    |
| KITCHEN :                                                | 0  |
| <ul> <li>Granite platform</li> </ul>                     | •  |
| <ul> <li>Tiles dado upto lintel level</li> </ul>         | •  |
| <ul> <li>Store with shelves</li> </ul>                   |    |
| <ul> <li>Wash area with marble or tiles</li> </ul>       |    |