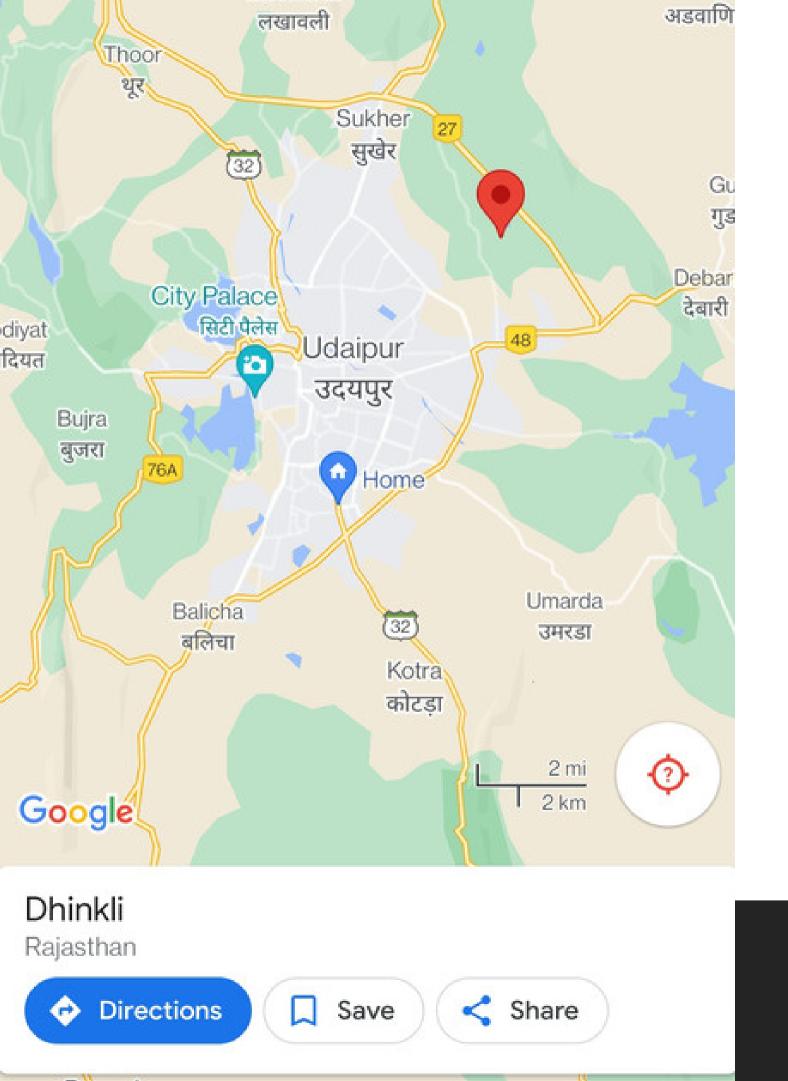

### **Location Plan**

NH 78 (ISWAL HIGHWAY)

> 18 DEBAJ CIRCL

Same Part

a marine a stall

ARPORT ROAD

#### **SITE ADDRESS :**

Siddhi greens C, inside old RTO - amberi 60ft. road, dhikli, udaipur