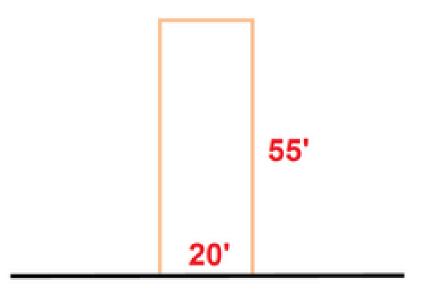

from our various projects. We today firmly believe in our moto, CLEAN BUSINESS AND GROWING TRUST. Our team comprises some highly experienced and dedicated real estate developers .

Our main locations in Udaipur are Dhinkli, R.K. Puram, Jogi talab and Dakan Kotra.





## Our projects at Dhikli

#### SIDDHI GREENS-A PLOTS AND VILLAS

It is UIT conve bhk villas

#### SIDDHI GREENS-B PLOTS

It is UIT converted 71 residential plots scheme.

#### • SIDDHI GREENS-C 3 BHK VILLAS SOCIETY

It is UIT converted 3bhk housing scheme

It is UIT converted 59 residential plots scheme and 3



#### **ABOUT PROJECT :**

Siddhi greens C is uit converted residential 19 villas scheme of plot size varies from 900 to 1505 sq. ft. with 3 bhk option.



- Plot area : 900 sq.ft.
- Construction Area : 1450 sq.ft.



#### ROAD 40' WIDE

|     | 45' |
|-----|-----|
| 20' |     |

#### ROAD 30' WIDE

#### TYPE B

• Plot area : 1100 sq.ft.

• Construction Area : 1450 sq.ft.





First Floor Plan Area = 675 sq ft

Area = 675 sq ft

#### **TYPEA** 900 sq.ft. plot

- 3 BHK
- Construction area:
- Ground floor : 675 sq.ft.
- 1st floor : 675 sq.ft.
- Mumty : 100 sq.ft.
- Total : 1450 sq.ft.



### Type A : 20 x 45

# 30 ft. wide road





# Ground floor





# 4 rst floor





D

Ground Floor Plan Area = 675 sq ft

Area = 675 sq ft

#### **TYPE B** 1100 sq.ft. plot

- 3 BHK
- Construction area:
- Ground floor : 675 sq.ft.
- 1st floor : 675 sq.ft.
- Mumty : 100 sq.ft.
- Total : 1450 sq.ft.



### Type B : 20 x 55

# 40 ft. wide road





# Ground floor





# 4 rst floor



























-1



# Inte