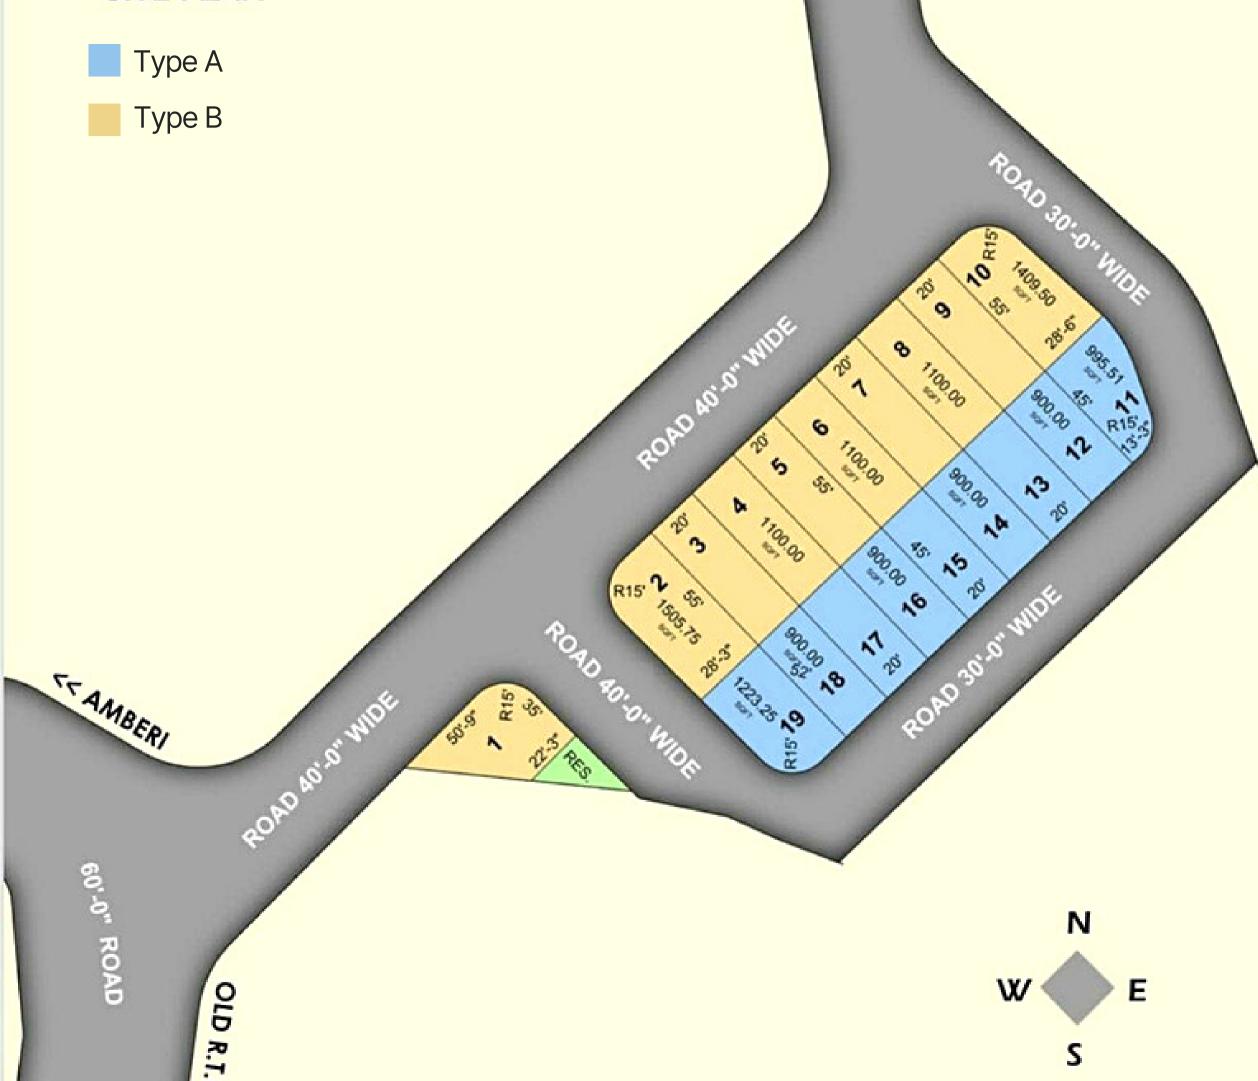

#### **ABOUT PROJECT :**

Siddhi greens C is uit converted residential 19 villas scheme of plot size varies from 900 to 1505 sq. ft. with 3 bhk option.

- Plot area : 900 sq.ft.
- Construction Area : 1450 sq.ft.

#### ROAD 40' WIDE

|     | 45' |
|-----|-----|
| 20' |     |

#### ROAD 30' WIDE

#### TYPE B

• Plot area : 1100 sq.ft.

• Construction Area : 1450 sq.ft.

First Floor Plan Area = 675 sq ft

Area = 675 sq ft

#### **TYPEA** 900 sq.ft. plot

- 3 BHK
- Construction area:
- Ground floor : 675 sq.ft.
- 1st floor : 675 sq.ft.
- Mumty : 100 sq.ft.
- Total : 1450 sq.ft.

### Type A : 20 x 45

#### **TYPE B** 1100 sq.ft. plot

- 3 BHK
- Construction area:
- Ground floor : 675 sq.ft.
- 1st floor : 675 sq.ft.
- Mumty : 100 sq.ft.
- Total : 1450 sq.ft.

### Type B : 20 x 55