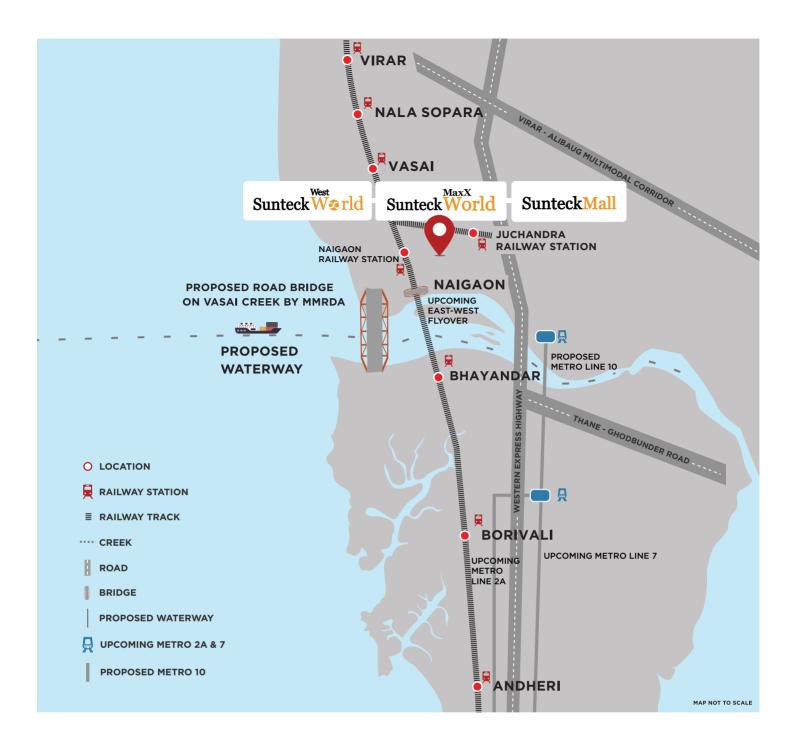

# **EASY CONNECTIVITY**

# 5 MINS

by road from Naigaon Railway Station

#### 5 MINS

by walk from Juchandra Railway Station (Central Line)

#### **20 MINS**

from Borivali via Western Express Highway

# THE EAST-WEST BRIDGE

Connecting Naigaon East to Naigaon West

### **UPCOMING METRO**

Proposed Metro 2A, 7 & 10 will provide excellent connectivity

## **BHAYANDAR-NAIGAON SEA LINK**

Stretching over 5 kms with six-lanes, it will connect with the Mumbai-Ahmedabad National Highway No. 48

## **VIRAR - ALIBAUG MULTIMODAL CORRIDOR**

With an aim to provide connectivity between MMR and Alibaug, the MMRDA has proposed phase-I construction from Navghar (in north MMR near Vasai-Virar) to Balavali (near NH17).