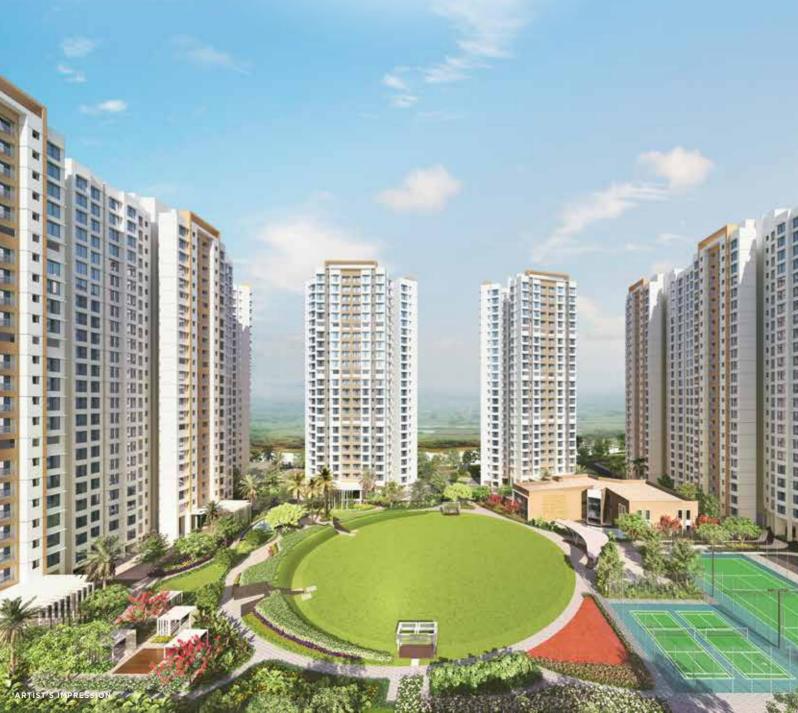

# LIVE THE MaxX LIFE

150 acres

15 acres

approx development

10.2 acres

approx, green landscape area

23

1,2 & 3

# THE LARGEST TOWNSHIP OF WESTERN SUBURBS