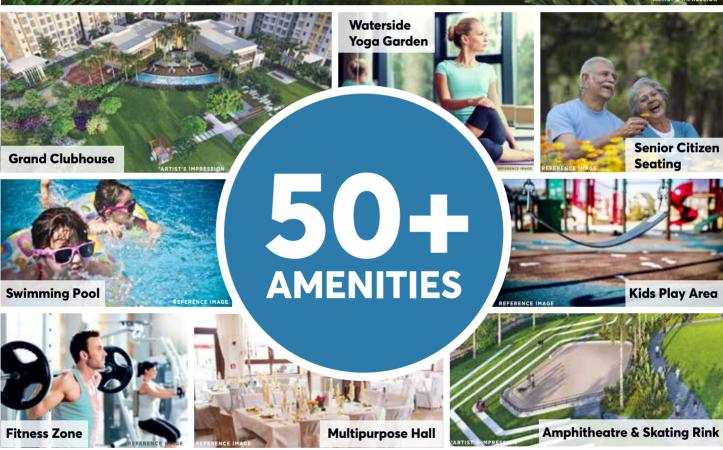

# MENITIES LUXURY LIFESTYLE AMENITIES

THE LARGEST TOWNSHIP OF WESTERN SUBURBS

HIGH STREET

HYPERMARKET

**ENTERTAINMENT &** MULTIPLEX ZONE

REFERENCE IMAGES

- Central Park with Cricket Pitch
- Fitness Zone
- Nest Pavilion
- Maze
- Amphitheatre
- Waterside Yoga Garden
- Bridge Walk
- Viewing Pavilion

- Grand Clubhouse
- Barbeque Pavilion
- Swimming Pool
- Tennis Court
- Party Lawn
- Table Tennis Court
- Mini Forest
- Badminton Court

- Botanical Garden
- Informal Seating
- Birds Pavilion
- Senior Citizens' Shaded Sit-out
- Kids Play Area
- Sand Pit
- Floral Garden
- + Many More