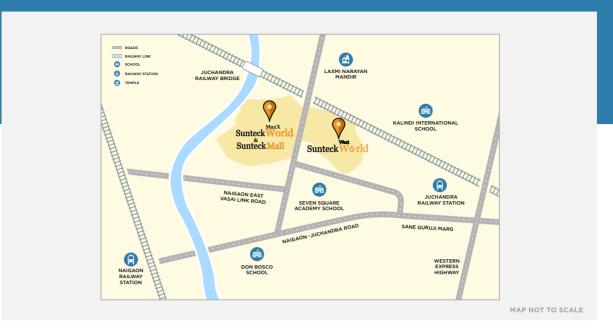

# **EASY CONNECTIVITY**

# 5 MINS

by road from Naigaon Railway Station

#### 5 MINS

by walk from Juchandra Railway Station (Central Line)

#### **20 MINS**

from Borivali via Western Express Highway