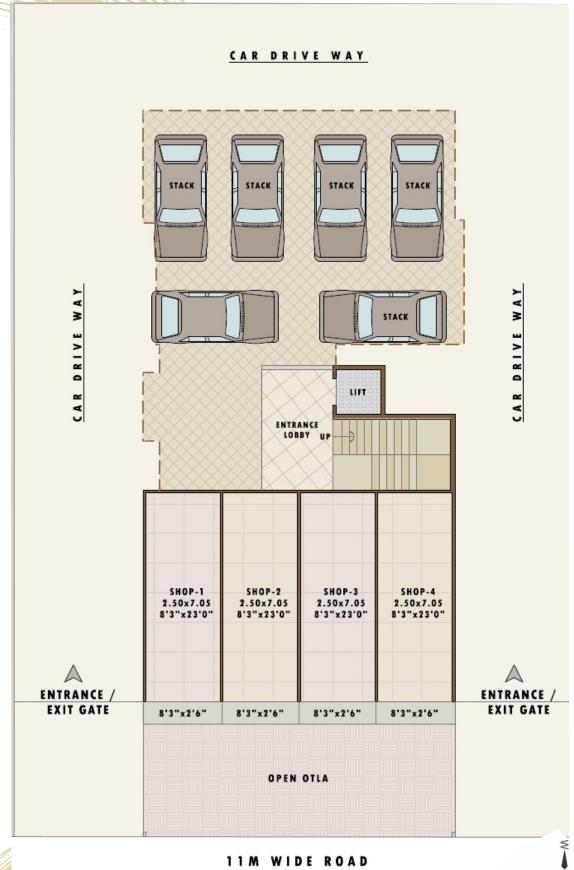

rhead water tank with water adequate storage capacity in Building

### **BATH & WC**

Wall Tiles In Bathroom/Toilet Up to Beam Level.
Concealed Plumbing With good Quality CP Fittings.
Provision For Hot Water Geyser Point In Bathroom.
Good Quality C.P. & Sanitary Fittings of Duted make.

#### **WALLS**

Putty / Pop Finish Internal Walls With Acrylic Emulsion Paint. Good quality Ants to External Wall.

## **ELECTRIFICATION**

Concealed Good Quality copper wiring with modular switches of ISI brand, TV & Telephone Points In Living Provisions For Refrigerator, Mixer, Aquaguard, Washing Machine & Exhaustan Points

### LIFT

Lift of Reputed Brand













Maharashtra Real Estate Regulatory Authority



A51800019679

Rajesh Dungarshi Shah

E mail: vastusagar@gmail.com

Mobile No.: 9892178874







11M WIDE ROAD







11M WIDE ROAD





# Mauli Sparsh

Plot No. 265 Sect.24 Ulwe



## **Project Developer & Builders :-**

# Jairaj Buildres & Developers

Shop No.6, Krishna Tower, Plot No.B7, Sect.16 Ulwe Navi Mumbai 410206

## **Architect:-**

# **Atul Patel**

Vastu Consultant :- Vastu Sagar Mumbai

# **Chanel Partner**





Maharashtra Real Estate Regulatory Authority

A51800019679

Rajesh Dungarshi Shah

Please call for more Information

9892178874

# **Tentative Quotation**

Name of Projects :- Mauli Sparsh Plot No.265, Sect.24
Name of Developers :- Jairaj Builders & Developers.

Rara no. :- P52000027954

| Shop | 1 st | 2nd | 3rd | 4th | 5 th | 6 th |
|------|------|-----|-----|-----|------|------|
| 435  | 700  | 700 | 700 | 700 | 700  | 500  |
| 440  | 700  | 700 | 700 | 7