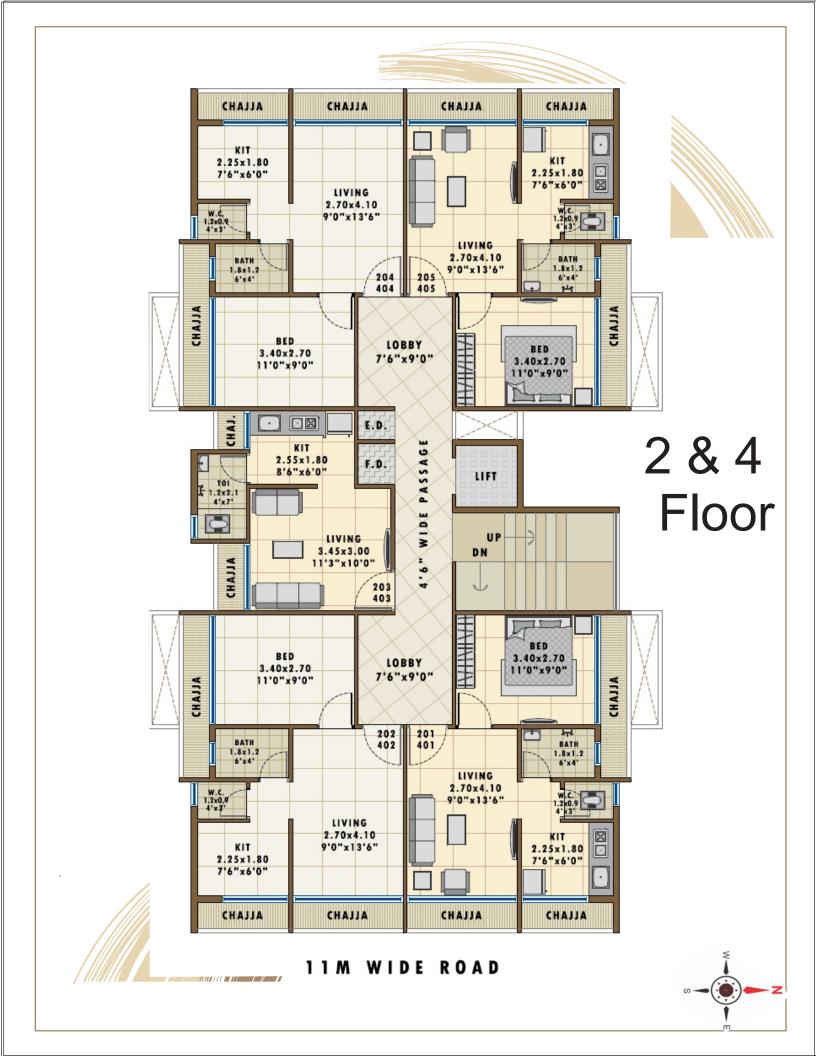

ater adequate storage capacity in Building

### **BATH & WC**

Wall Tiles In Bathroom/Toilet Up to Beam Level.
Concealed Plumbing With good Quality CP Fittings.
Provision For Hot Water Geyser Point In Bathroom.
Good Quality C.P. & Sanitary Fittings of Duted make.

#### **WALLS**

Putty / Pop Finish Internal Walls With Acrylic Emulsion Paint. Good quality Ants to External Wall.

## **ELECTRIFICATION**

Concealed Good Quality copper wiring with modular switches of ISI brand, TV & Telephone Points In Living Provisions For Refrigerator, Mixer, Aquaguard, Washing Machine & Exhaustan Points

### LIFT

Lift of Reputed Brand













Maharashtra Real Estate Regulatory Authority



A51800019679

Rajesh Dungarshi Shah

E mail: vastusagar@gmail.com

Mobile No.: 9892178874







11M WIDE ROAD







11M WIDE ROAD





# Mauli Sparsh

Plot No. 265 Sect.24 Ulwe



## **Project Developer & Builders :-**

# Jairaj Buildres & Developers

Shop No.6, Krishna Tower, Plot No.B7, Sect.16 Ulwe Navi Mumbai 410206

## **Architect:-**

# **Atul Patel**

Vastu Consultant :- Vastu Sagar Mumbai

# **Chanel Partner**





Maharashtra Real Estate Regulatory Authority

A51800019679

Rajesh Dungarshi Shah

Please call for more Information

9892178874

# **Tentative Quotation**

Name of Projects :- Mauli Sparsh Plot No.265, Sect.24
Name of Developers :- Jairaj Builders & Developers.

Rara no. :- P52000027954

| Shop | 1 st | 2nd | 3rd | 4th | 5 th | 6 th |
|------|------|-----|-----|-----|------|------|
| 435  | 700  | 700 | 700 | 700 | 700  | 500  |
| 440  | 700  | 700 | 700 | 700 | 700  | 500  |
| 43