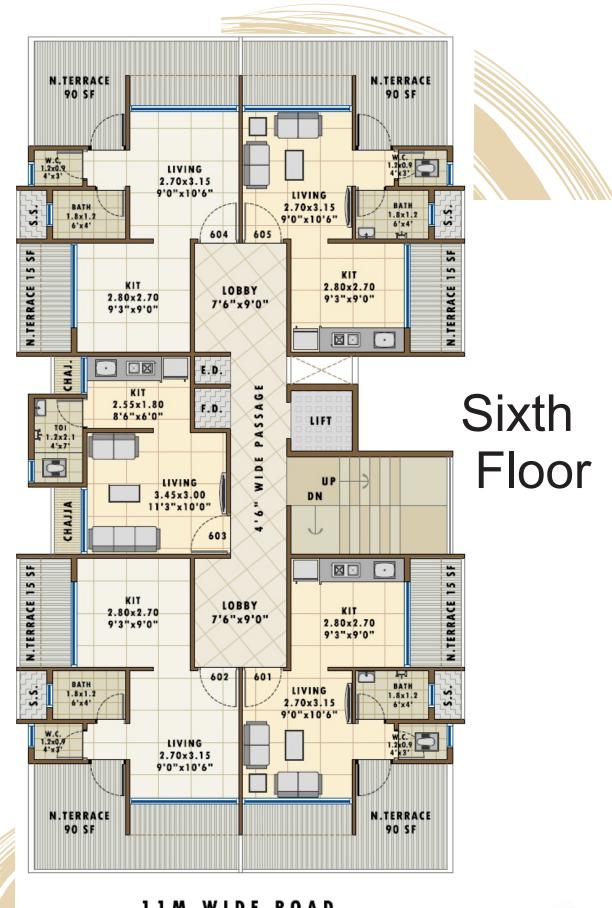

er adequate storage capacity in Building

### **BATH & WC**

Wall Tiles In Bathroom/Toilet Up to Beam Level.
Concealed Plumbing With good Quality CP Fittings.
Provision For Hot Water Geyser Point In Bathroom.
Good Quality C.P. & Sanitary Fittings of Duted make.

#### **WALLS**

Putty / Pop Finish Internal Walls With Acrylic Emulsion Paint. Good quality Ants to External Wall.

## **ELECTRIFICATION**

Concealed Good Quality copper wiring with modular switches of ISI brand, TV & Telephone Points In Living Provisions For Refrigerator, Mixer, Aquaguard, Washing Machine & Exhaustan Points

### LIFT

Lift of Reputed Brand













Maharashtra Real Estate Regulatory Authority



A51800019679

Rajesh Dungarshi Shah

E mail: vastusagar@gmail.com

Mobile No.: 9892178874







11M WIDE ROAD







11M WIDE ROAD





# Mauli Sparsh

Plot No. 265 Sect.24 Ulwe



## **Project Developer & Builders :-**

# Jairaj Buildres & Developers

Shop No.6, Krishna Tower, Plot No.B7, Sect.16 Ulwe Navi Mumbai 410206

## **Architect:-**

# **Atul Patel**

Vastu Consultant :- Vastu Sagar Mumbai

# **Chanel Partner**





Maharashtra Real Estate Regulatory Authority

A51800019679

Rajesh Dungarshi Shah

Please call for more Information

9892178874

# **Tentative Quotation**

Name of Projects :- Mauli Sparsh Plot No.265, Sect.24
Name of Developers :- Jairaj Builders & Developers.

Rara no. :- P52000027954

| Shop | 1 st | 2nd | 3rd | 4th | 5 th | 6 th |
|------|------|-----|-----|-----|------|------|
| 435  | 700  | 700 | 700 | 700 | 700  | 500  |
| 440  | 700  | 700 | 700 | 700 | 700  | 500  |
| 435