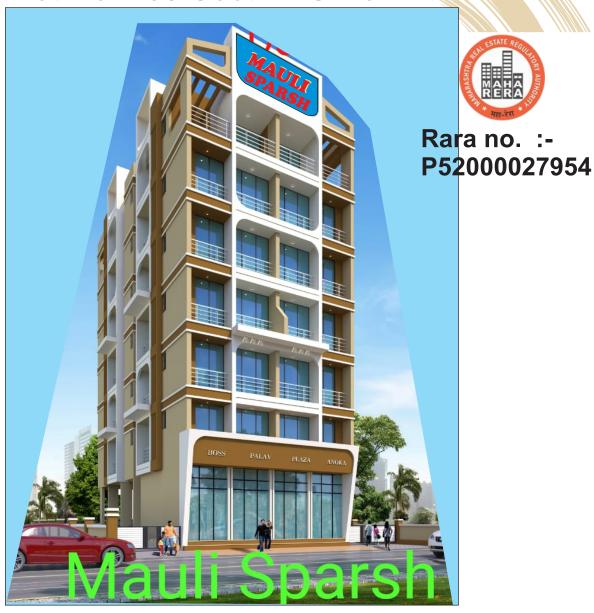

# Mauli Sparsh

Plot No. 265 Sect.24 Ulwe

# **Tentative Quotation**

Name of Projects :- Mauli Sparsh Plot No.265, Sect.24
Name of Developers :- Jairaj Builders & Developers.

Rara no. :- P52000027954

| Shop | 1 st | 2nd | 3rd | 4th | 5 th | 6 th |
|------|------|-----|-----|-----|------|------|
| 435  | 700  | 700 | 700 | 700 | 700  | 500  |
| 440  | 700  | 700 | 700 | 700 | 700  | 500  |
| 435  | 400  | 400 | 400 | 400 | 400  | 400  |
| 440  | 700  | 700 | 700 | 700 | 700  | 500  |
|      | 700  | 700 | 700 | 700 | 700  | 500  |