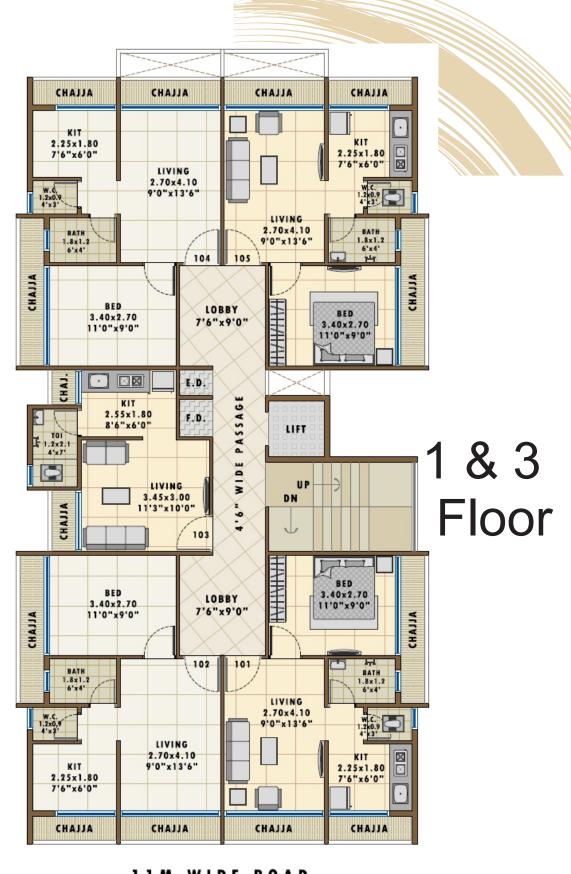

d water tank with water adequate storage capacity in Building

### **BATH & WC**

Wall Tiles In Bathroom/Toilet Up to Beam Level.
Concealed Plumbing With good Quality CP Fittings.
Provision For Hot Water Geyser Point In Bathroom.
Good Quality C.P. & Sanitary Fittings of Duted make.

#### **WALLS**

Putty / Pop Finish Internal Walls With Acrylic Emulsion Paint. Good quality Ants to External Wall.

## **ELECTRIFICATION**

Concealed Good Quality copper wiring with modular switches of ISI brand, TV & Telephone Points In Living Provisions For Refrigerator, Mixer, Aquaguard, Washing Machine & Exhaustan Points

### LIFT

Lift of Reputed Brand













Maharashtra Real Estate Regulatory Authority



A51800019679

Rajesh Dungarshi Shah

E mail: vastusagar@gmail.com

Mobile No.: 9892178874







11M WIDE ROAD







11M WIDE ROAD





# Mauli Sparsh

Plot No. 265 Sect.24 Ulwe



## **Project Developer & Builders :-**

# Jairaj Buildres & Developers

Shop No.6, Krishna Tower, Plot No.B7, Sect.16 Ulwe Navi Mumbai 410206

## **Architect:-**

# **Atul Patel**

Vastu Consultant :- Vastu Sagar Mumbai

# **Chanel Partner**





Maharashtra Real Estate Regulatory Authority

A51800019679

Rajesh Dungarshi Shah

Please call for more Information

9892178874

# **Tentative Quotation**

Name of Projects :- Mauli Sparsh Plot No.265, Sect.24
Name of Developers :- Jairaj Builders & Developers.

Rara no. :- P52000027954

| Shop | 1 st | 2nd | 3rd | 4th | 5 th | 6 th |
|------|------|-----|-----|-----|------|------|
| 435  | 700  | 700 | 700 | 700 | 700  | 500  |
| 440  | 700  | 700 | 700 | 700 |