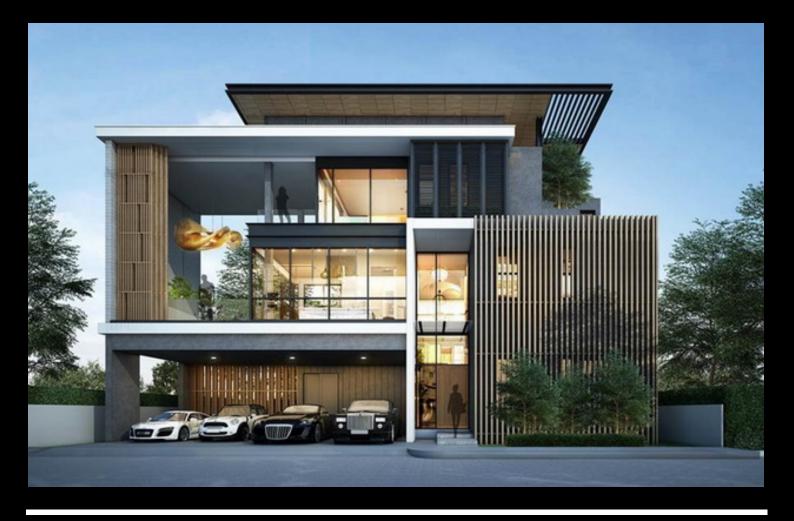

## VINRA ADOBE VILLA STARTS FROM ₹ 89 LAKHS

#### GET READY TO OWN YOUR DREAM HOME

Vinra Abode is a prestigious project with a premium quality mixed development of plots and villa near Rajarajeshwari Medical College off Mysore Road; it's a BDA Approved Gated community layout which has all the world class amenities. The project situated at Kambipura village off Mysore road and developed on a total land area of 7 acres comprising of 103 plots, Available sizes 30\*40, 30\*50, 40\*60 and odd plots which suites to every individual, and it's fully developed layout ready for construction of your dream home.