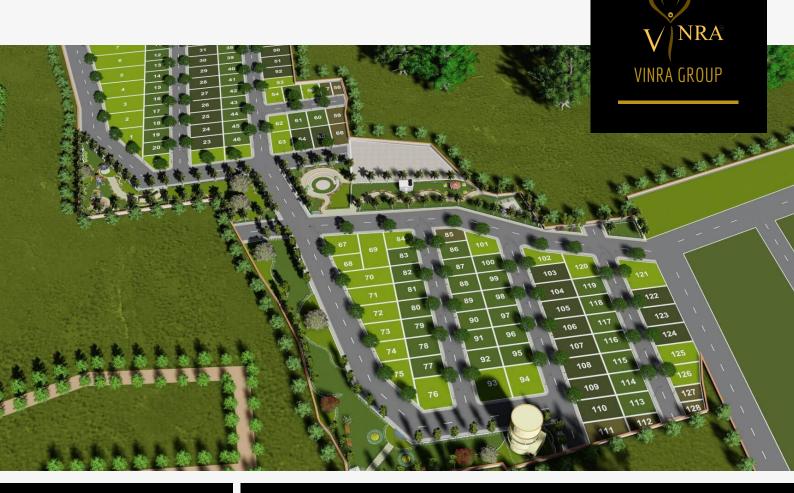

# vinra group VINRA ABODE

## GATED COMMUNITY RESIDENTIAL LAYOUT MYSORE ROAD

For more information about the event, visit www.vinraproperties.com You may also contact us at 888 48 98 765.

#### GET READY TO OWN YOUR DREAM HOME

Vinra Abode is a prestigious project with a premium quality mixed development of plots and villa near Rajarajeshwari Medical College off Mysore Road; it's a BDA Approved Gated community layout which has all the world class amenities. The project situated at Kambipura village off Mysore road and developed on a total land area of 7 acres comprising of 103 plots, Available sizes 30\*40, 30\*50, 40\*60 and odd plots which suites to every individual, and it's fully developed layout ready for construction of your dream home.