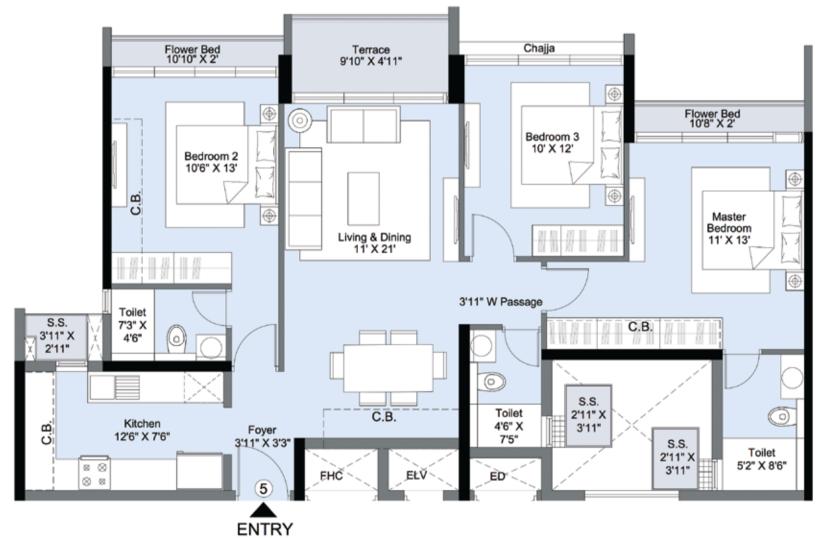

Residences

\*C.B. = CUPBOARD

D3 - 4<sup>th</sup>, 6<sup>th</sup>, 8<sup>th</sup>, 10<sup>th</sup>, 12<sup>th</sup> & 14<sup>th</sup> floor Unit No. 05 (3 BHK - Grandio)

Key Plan

Seawods

Residences

\*C.B. = CUPBOARD