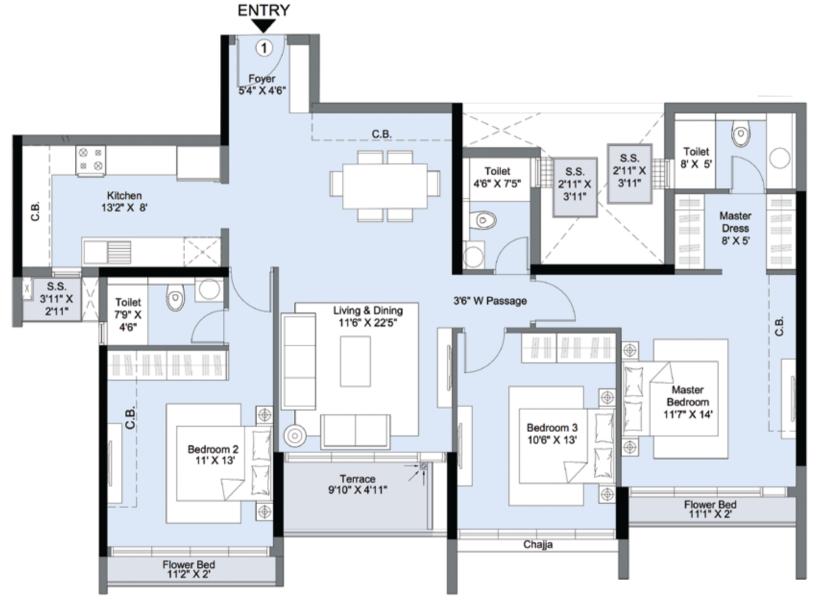

## D3 - 4<sup>th</sup>, 6<sup>th</sup>, 8<sup>th</sup>, 10<sup>th</sup>, 12<sup>th</sup> & 14<sup>th</sup> floor Unit No. 01 & 03 (3 BHK - Supreme 2)

Key Plan

\*C.B. = CUPBOARD