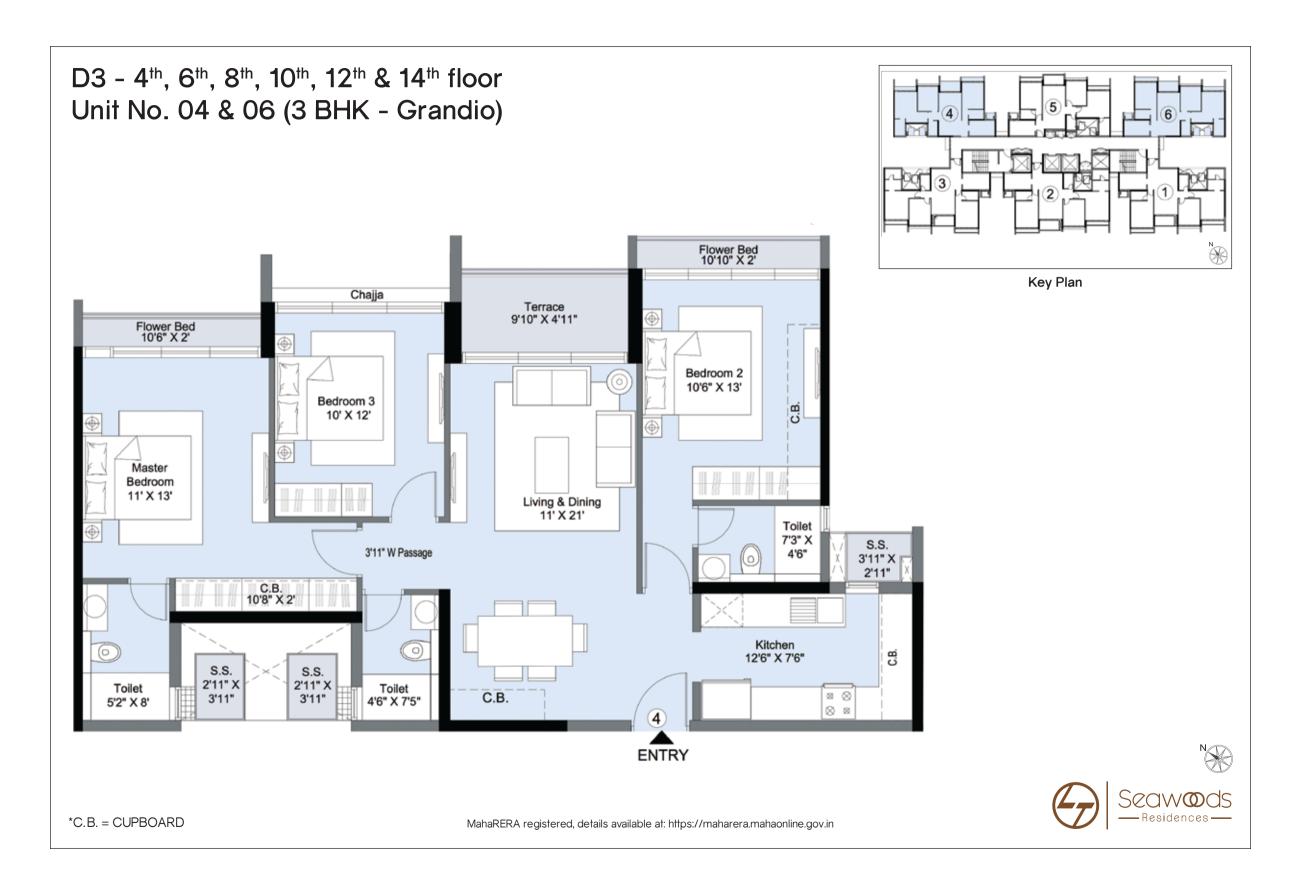

### D3 - Typical Floor Plan - 4th, 6th, 10th & 14th floor

3 BHK - GRANDIO

3 BHK - GRANDIO

3 BHK - GRANDIO

3 BHK - GRANDIO

3 BHK - SUPREME 2

Key Plan

Seawor —Residences