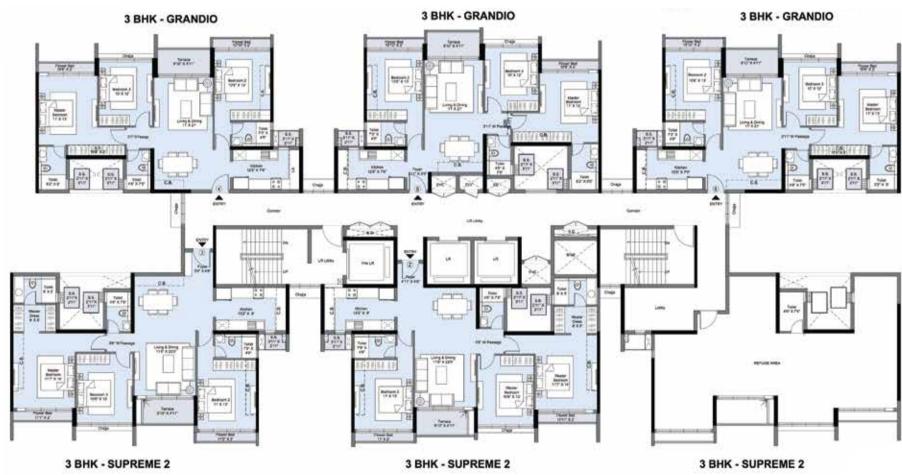

### D3 - Typical Floor Plan - 4th, 6th, 10th & 14th floor

3 BHK - GRANDIO

3 BHK - GRANDIO

3 BHK - GRANDIO

3 BHK - GRANDIO

3 BHK - SUPREME 2

Key Plan

Seawor —Residences

\*C.B. = CUPBOARD