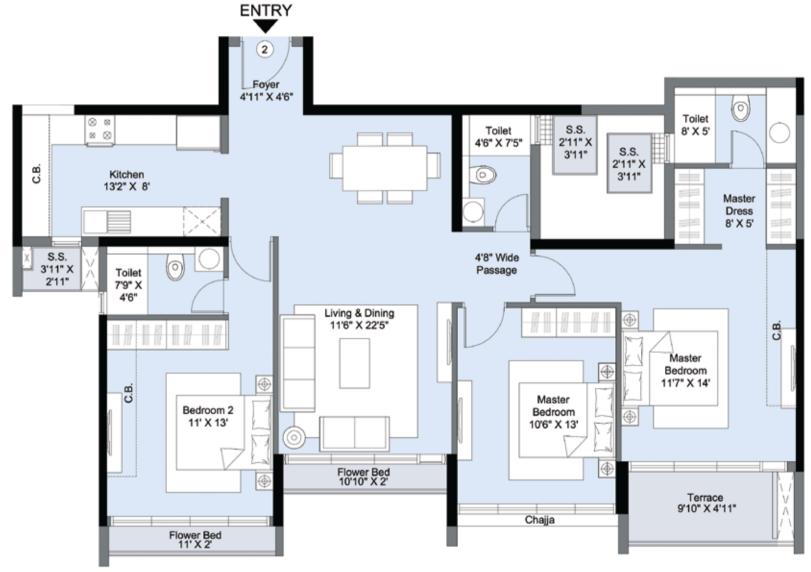

## D3 - 4<sup>th</sup>, 6<sup>th</sup>, 8<sup>th</sup>, 10<sup>th</sup>, 12<sup>th</sup> & 14<sup>th</sup> floor Unit No. 01 & 03 (3 BHK - Supreme 2)

Key Plan

\*C.B. = CUPBOARD