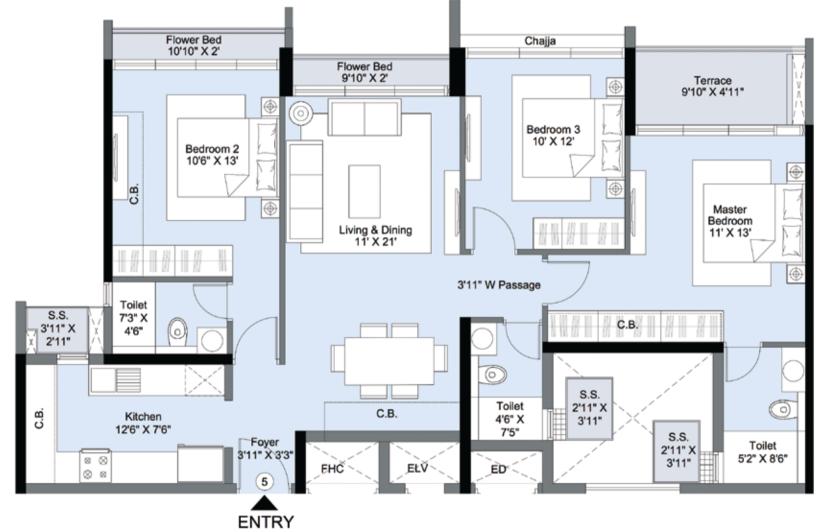

D3 - 3<sup>rd</sup>, 5<sup>th</sup>, 7<sup>th</sup>, 9<sup>th</sup>, 11<sup>th</sup>, 13<sup>th</sup> & 15<sup>th</sup> floor Unit No. 05 (3 BHK - Grandio)

Key Plan

Seawods

Residences

\*C.B. = CUPBOARD