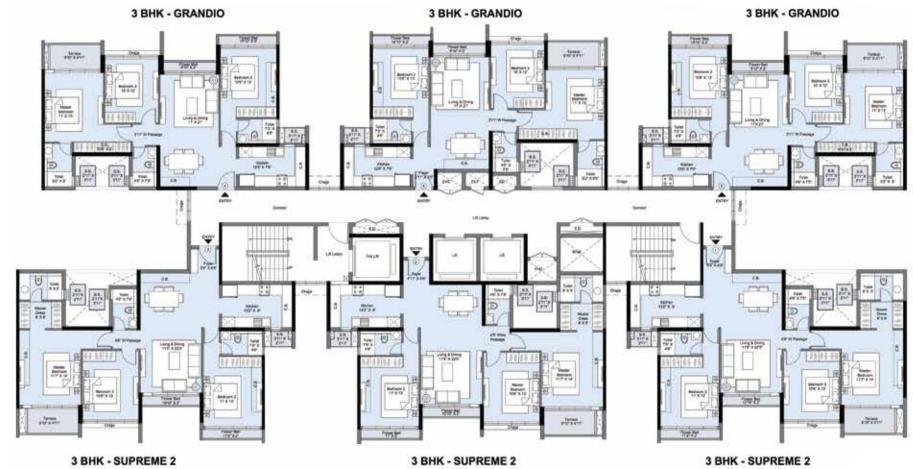

### D3 - Typical Floor Plan - 4th, 6th, 10th & 14th floor

3 BHK - GRANDIO

3 BHK - GRANDIO

3 BHK - GRANDIO

3 BHK - GRANDIO

3 BHK - SUPREME 2

Key Plan

Seawor —Residences