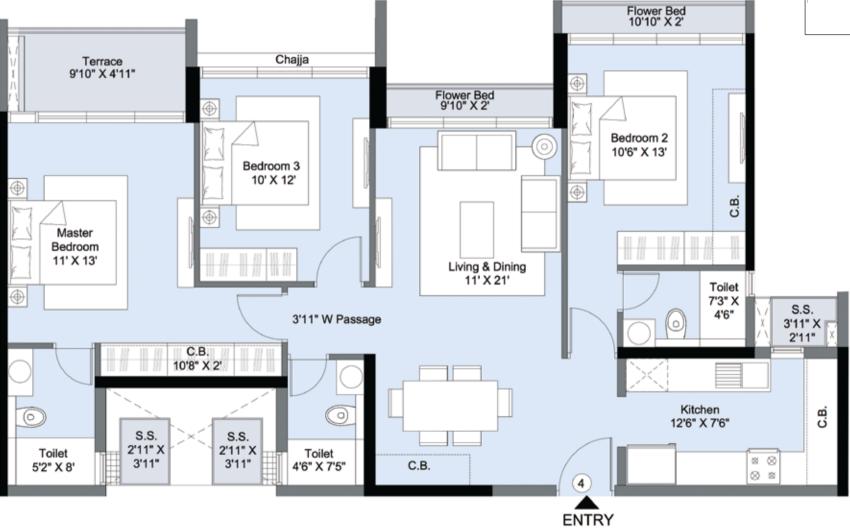

D3 - 3<sup>rd</sup>, 5<sup>th</sup>, 7<sup>th</sup>, 9<sup>th</sup>, 11<sup>th</sup>, 13<sup>th</sup> & 15<sup>th</sup> floor Unit No. 05 (3 BHK - Grandio)

Key Plan

Seawods

Residences

\*C.B. = CUPBOARD