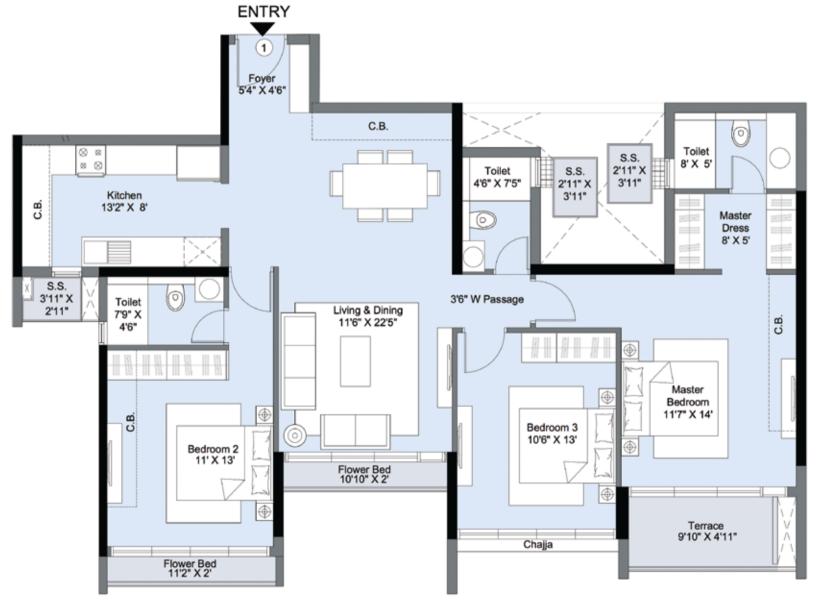

#### D3 - 3<sup>rd</sup>, 5<sup>th</sup>, 7<sup>th</sup>, 9<sup>th</sup>, 11<sup>th</sup>, 13<sup>th</sup> & 15<sup>th</sup> floor Unit No. 01 & 03 (3 BHK - Supreme 2)

Key Plan

\*C.B. = CUPBOARD

D3 - 4<sup>th</sup>, 6<sup>th</sup>, 8<sup>th</sup>, 10<sup>th</sup>, 12<sup>th</sup> & 14<sup>th</sup> floor Unit No. 02 (3 BHK - Supreme 2)