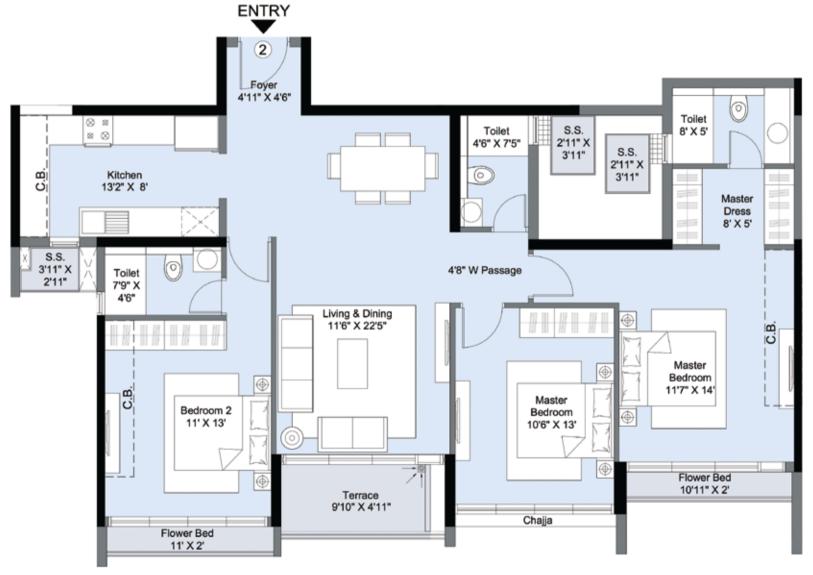

#### D3 - 3<sup>rd</sup>, 5<sup>th</sup>, 7<sup>th</sup>, 9<sup>th</sup>, 11<sup>th</sup>, 13<sup>th</sup> & 15<sup>th</sup> floor Unit No. 01 & 03 (3 BHK - Supreme 2)

Key Plan

\*C.B. = CUPBOARD

D3 - 4<sup>th</sup>, 6<sup>th</sup>, 8<sup>th</sup>, 10<sup>th</sup>, 12<sup>th</sup> & 14<sup>th</sup> floor Unit No. 02 (3 BHK - Supreme 2)

Key Plan

\*C.B. = CUPBOARD