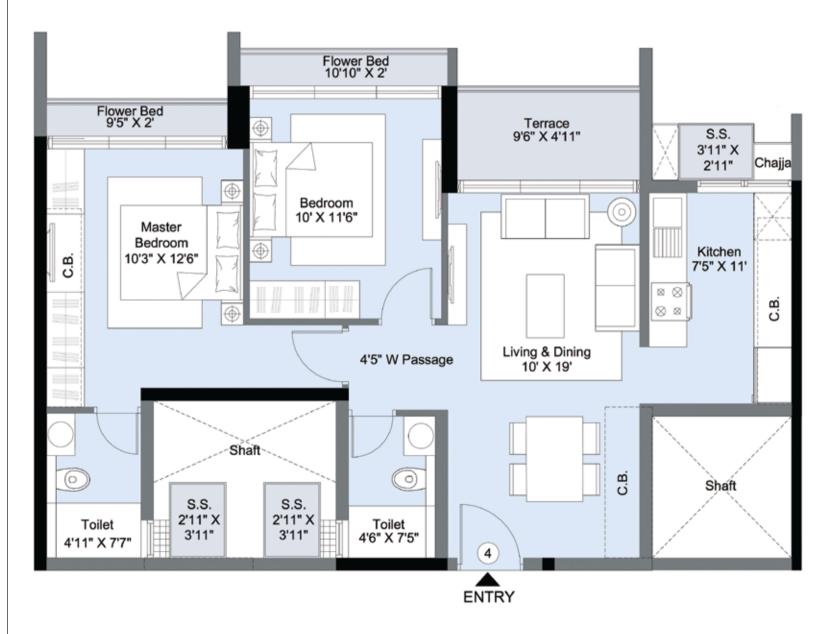

### D2 - 3<sup>th</sup>, 5<sup>th</sup>, 7<sup>th</sup>, 9<sup>th</sup>, 11<sup>th</sup>, 13<sup>th</sup> & 15<sup>th</sup> Floor Unit No. 03 (2 BHK - Elegante)

Key Plan

\*C.B. = CUPBOARD

D2 - 4<sup>th</sup>, 6<sup>th</sup>, 8<sup>th</sup>, 10<sup>th</sup>, 12<sup>th</sup> & 14<sup>th</sup> Floor Unit No. 04 (2 BHK - Elite)

### D2 - 3<sup>th</sup>, 5<sup>th</sup>, 7<sup>th</sup>, 9<sup>th</sup>, 11<sup>th</sup>, 13<sup>th</sup> & 15<sup>th</sup> Floor Unit No. 04 (2 BHK - Elite)

Key Plan

\*C.B. = CUPBOARD

D2 - 4<sup>th</sup>, 6<sup>th</sup>, 8<sup>th</sup>, 10<sup>th</sup>, 12<sup>th</sup> & 14<sup>th</sup> Floor Unit No. 05 (3 BHK - Grandio)