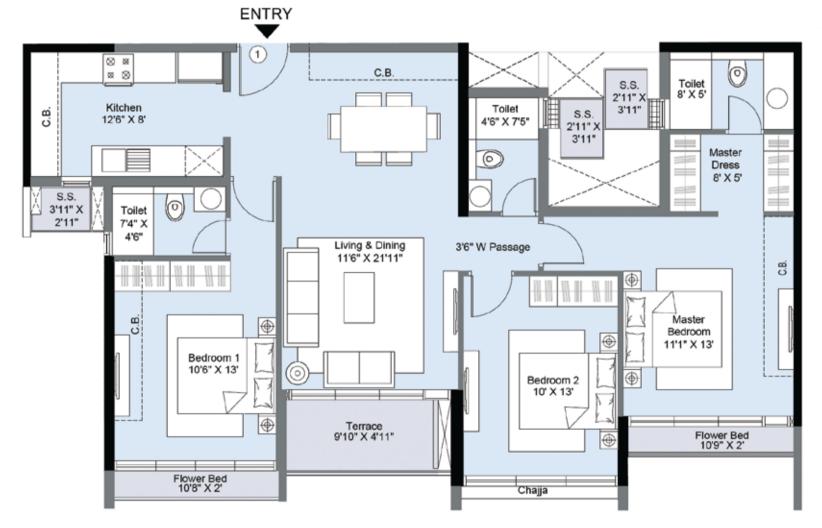

D2 - 4<sup>th</sup>, 6<sup>th</sup>, 8<sup>th</sup>, 10<sup>th</sup>, 12<sup>th</sup> & 14<sup>th</sup> floor Unit No. 01 & 06 (3 BHK - Supreme 1)

Key Plan

\*C.B. = CUPBOARD

D2 - 3<sup>th</sup>, 5<sup>th</sup>, 7<sup>th</sup>, 9<sup>th</sup>, 11<sup>th</sup>, 13<sup>th</sup> & 15<sup>th</sup> floor Unit No. 01 & 06 (3 BHK - Supreme 1)