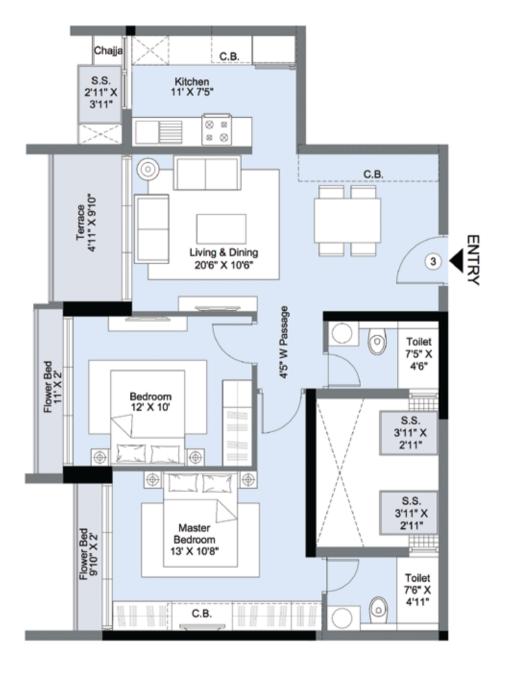

# D2 - 4<sup>th</sup>, 6<sup>th</sup>, 8<sup>th</sup>, 10<sup>th</sup>, 12<sup>th</sup> & 14<sup>th</sup> Floor Unit No. 03 (2 BHK - Elegante)

Key Plan

\*C.B. = CUPBOARD

### D2 - 3<sup>th</sup>, 5<sup>th</sup>, 7<sup>th</sup>, 9<sup>th</sup>, 11<sup>th</sup>, 13<sup>th</sup> & 15<sup>th</sup> Floor Unit No. 03 (2 BHK - Elegante)

Key Plan

\*C.B. = CUPBOARD

D2 - 4<sup>th</sup>, 6<sup>th</sup>, 8<sup>th</sup>, 10<sup>th</sup>, 12<sup>th</sup> & 14<sup>th</sup> Floor Unit No. 04 (2 BHK - Elite)