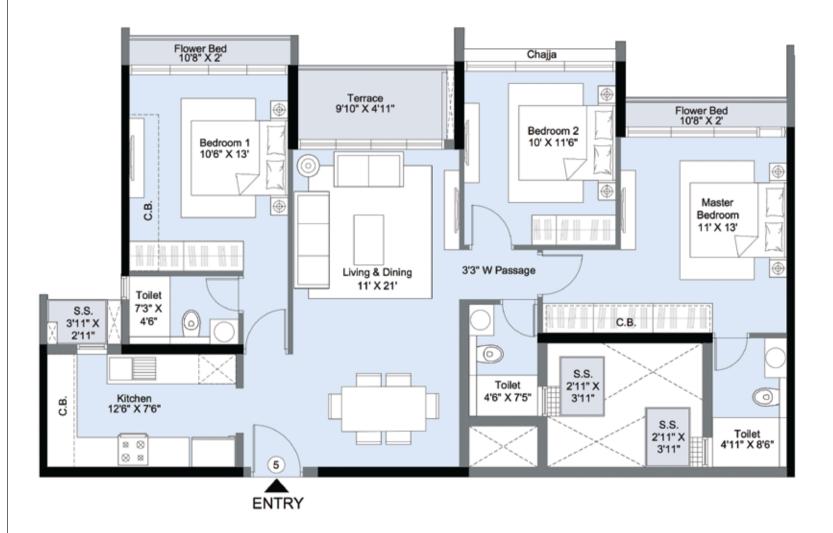

Key Plan

\*C.B. = CUPBOARD

D2 - 3<sup>th</sup>, 5<sup>th</sup>, 7<sup>th</sup>, 9<sup>th</sup>, 11<sup>th</sup>, 13<sup>th</sup> & 15<sup>th</sup> Floor Unit No. 05 (3 BHK - Grandio)

Key Plan

\*C.B. = CUPBOARD