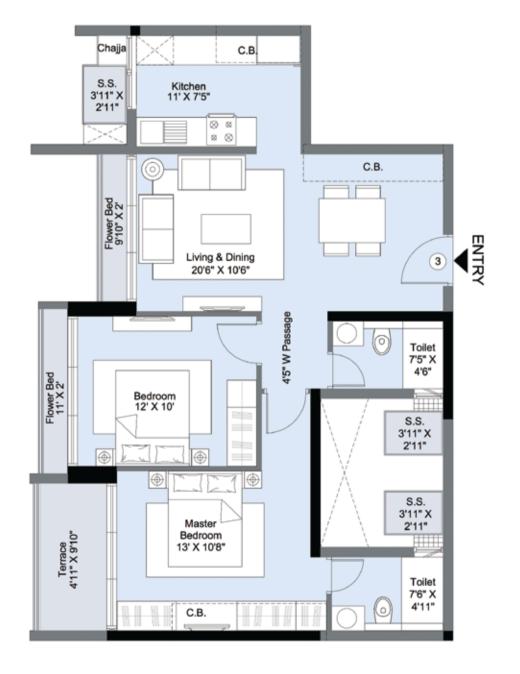

### D2 - 3<sup>th</sup>, 5<sup>th</sup>, 7<sup>th</sup>, 9<sup>th</sup>, 11<sup>th</sup>, 13<sup>th</sup> & 15<sup>th</sup> Floor Unit No. 03 (2 BHK - Elegante)

Key Plan

\*C.B. = CUPBOARD

D2 - 4<sup>th</sup>, 6<sup>th</sup>, 8<sup>th</sup>, 10<sup>th</sup>, 12<sup>th</sup> & 14<sup>th</sup> Floor Unit No. 04 (2 BHK - Elite)

Key Plan

\*C.B. = CUPBOARD

### D2 - 3<sup>th</sup>, 5<sup>th</sup>, 7<sup>th</sup>, 9<sup>th</sup>, 11<sup>th</sup>, 13<sup>th</sup> & 15<sup>th</sup> Floor Unit No. 04 (2 BHK - Elite)

Key Plan

\*C.B. = CUPBOARD

D2 - 4<sup>th</sup>, 6<sup>th</sup>, 8<sup>th</sup>, 10<sup>th</sup>, 12<sup>th</sup> & 14<sup>th</sup> Floor Unit No. 05 (3 BHK - Grandio)