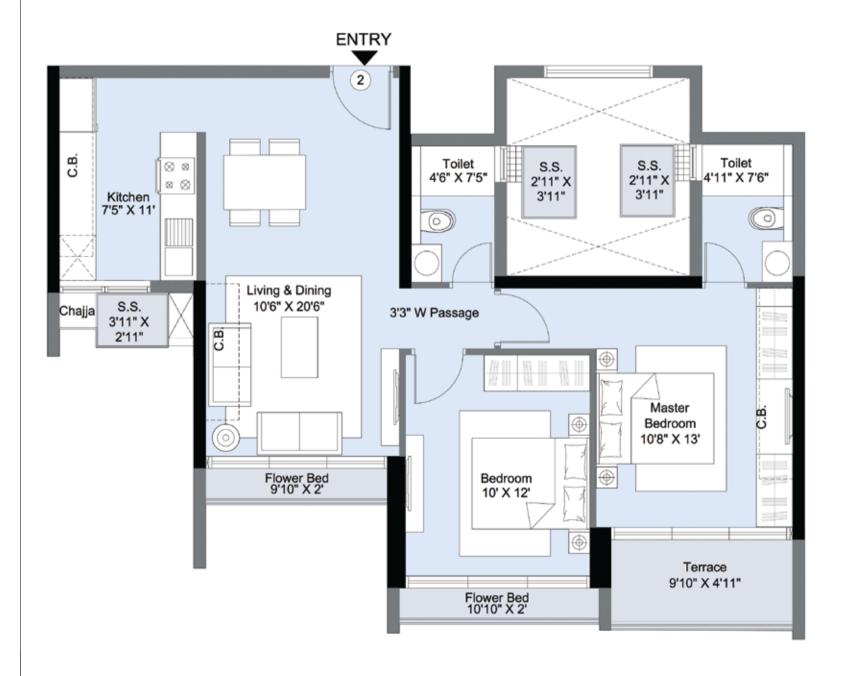

## D2 - 3<sup>th</sup>, 5<sup>th</sup>, 7<sup>th</sup>, 9<sup>th</sup>,11<sup>th</sup>, 13<sup>th</sup> & 15<sup>th</sup> Floor Unit No. 02 (2 BHK - Elegante)

Key Plan

\*C.B. = CUPBOARD

### D2 - 3<sup>th</sup>, 5<sup>th</sup>, 7<sup>th</sup>, 9<sup>th</sup>, 11<sup>th</sup>, 13<sup>th</sup> & 15<sup>th</sup> Floor Unit No. 03 (2 BHK - Elegante)

Key Plan

\*C.B. = CUPBOARD

D2 - 4<sup>th</sup>, 6<sup>th</sup>, 8<sup>th</sup>, 10<sup>th</sup>, 12<sup>th</sup> & 14<sup>th</sup> Floor Unit No. 04 (2 BHK - Elite)