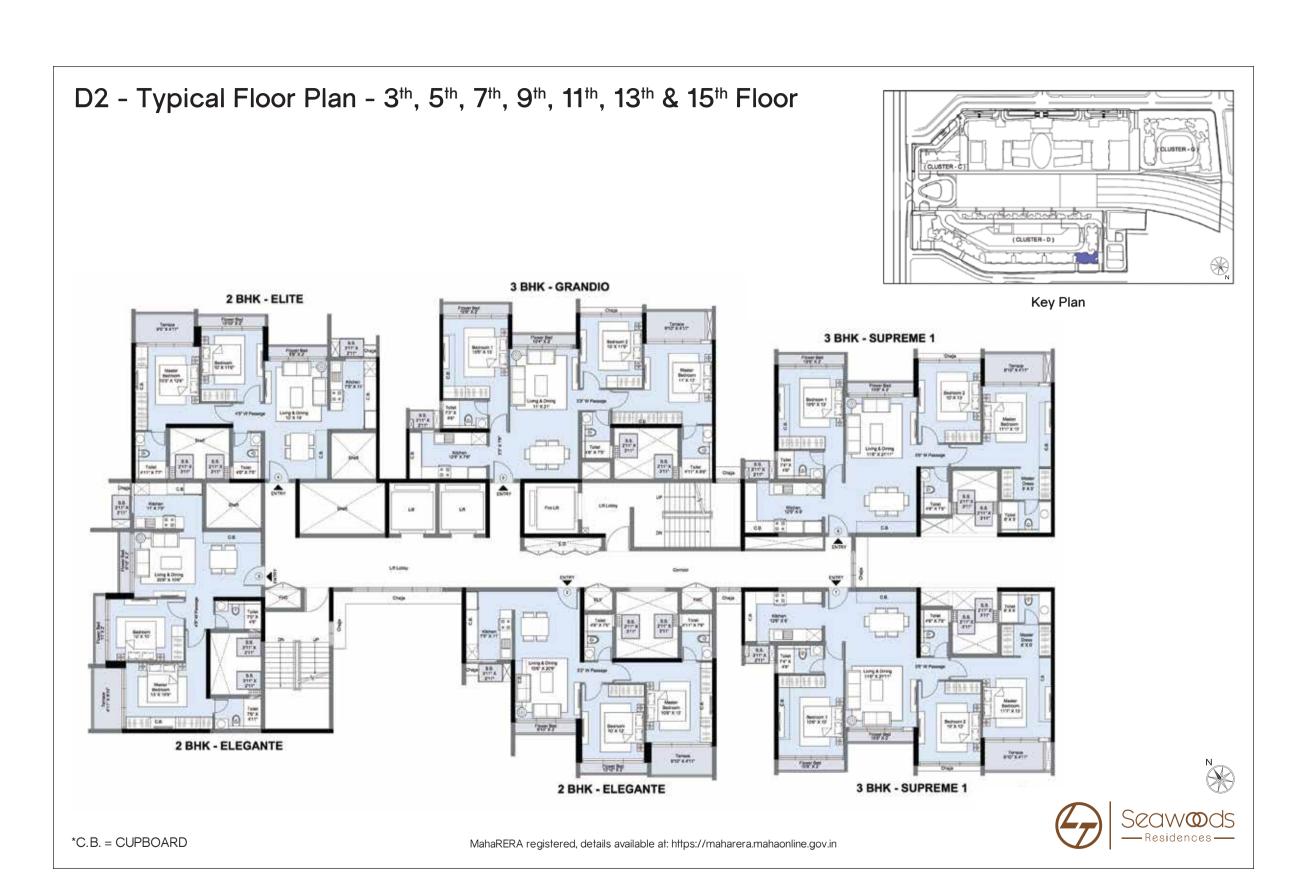

D2 - 4<sup>th</sup>, 6<sup>th</sup>, 8<sup>th</sup>, 10<sup>th</sup>, 12<sup>th</sup> & 14<sup>th</sup> floor Unit No. 01 & 06 (3 BHK - Supreme 1)

Key Plan

\*C.B. = CUPBOARD

D2 - 3<sup>th</sup>, 5<sup>th</sup>, 7<sup>th</sup>, 9<sup>th</sup>, 11<sup>th</sup>, 13<sup>th</sup> & 15<sup>th</sup> floor Unit No. 01 & 06 (3 BHK - Supreme 1)

Key Plan

\*C.B. = CUPBOARD