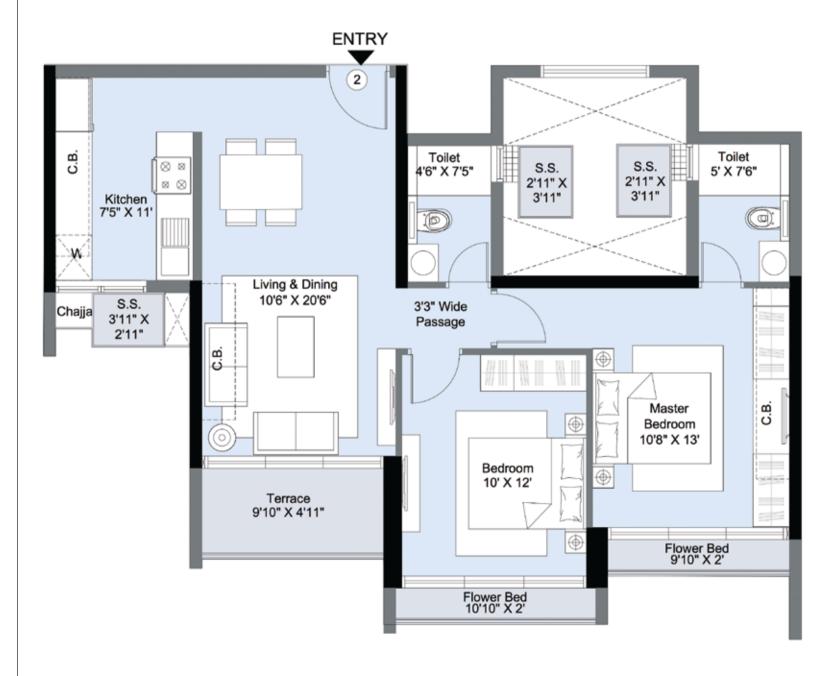

# D2 - 4<sup>th</sup>, 6<sup>th</sup>, 8<sup>th</sup>, 10<sup>th</sup>, 12<sup>th</sup> & 14<sup>th</sup> Floor Unit No. 02 (2 BHK - Elegante)

Key Plan

\*C.B. = CUPBOARD

# D2 - 4<sup>th</sup>, 6<sup>th</sup>, 8<sup>th</sup>, 10<sup>th</sup>, 12<sup>th</sup> & 14<sup>th</sup> Floor Unit No. 03 (2 BHK - Elegante)

Key Plan

\*C.B. = CUPBOARD