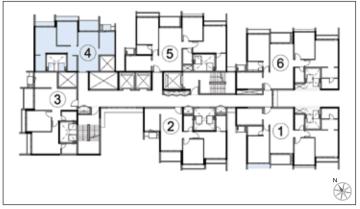

# D2 - Typical Floor Plan - 4th, 6th, 10th & 14th Floor 3 BHK - GRANDIO Key Plan 2 BHK - ELITE 3 BHK - SUPREME 1 STEXATE 2 BHK - ELEGANTE From Sel 3 BHK - SUPREME 1 2 BHK - ELEGANTE Seawods —Residences— \*C.B. = CUPBOARD MahaRERA registered, details available at: https://maharera.mahaonline.gov.in