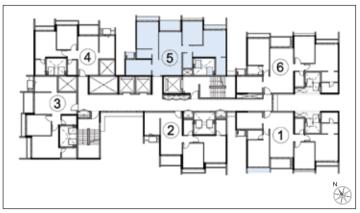

Key Plan

\*C.B. = CUPBOARD

D2 - 3<sup>th</sup>, 5<sup>th</sup>, 7<sup>th</sup>, 9<sup>th</sup>, 11<sup>th</sup>, 13<sup>th</sup> & 15<sup>th</sup> Floor Unit No. 05 (3 BHK - Grandio)

Key Plan

\*C.B. = CUPBOARD

# D2 - Typical Floor Plan - 4th, 6th, 10th & 14th Floor 3 BHK - GRANDIO Key Plan 2 BHK - ELITE 3 BHK - SUPREME 1 STEXATE 2 BHK - ELEGANTE From Sel 3 BHK - SUPREME 1 2 BHK - ELEGANTE Seawods —Residences— \*C.B. = CUPBOARD MahaRERA registered, details available at: https://maharera.mahaonline.gov.in