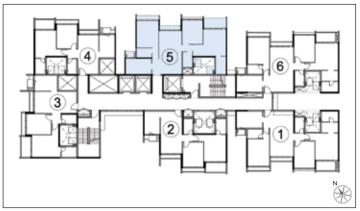

Key Plan

\*C.B. = CUPBOARD

D2 - 3<sup>th</sup>, 5<sup>th</sup>, 7<sup>th</sup>, 9<sup>th</sup>, 11<sup>th</sup>, 13<sup>th</sup> & 15<sup>th</sup> Floor Unit No. 05 (3 BHK - Grandio)

Key Plan

\*C.B. = CUPBOARD

# D2 - Typical Floor Plan - 4th, 6th, 10th & 14th Floor 3 BHK - GRANDIO Key Plan 2 BHK - ELITE 3 BHK - SUPREME 1 STEXATE 2 BHK - ELEGANTE From Sel 3 BHK - SUPREME 1 2 BHK - ELEGANTE Seawods —Residences— \*C.B. = CUPBOARD MahaRERA registered, details available at: https://maharera.mahaonline.gov.in