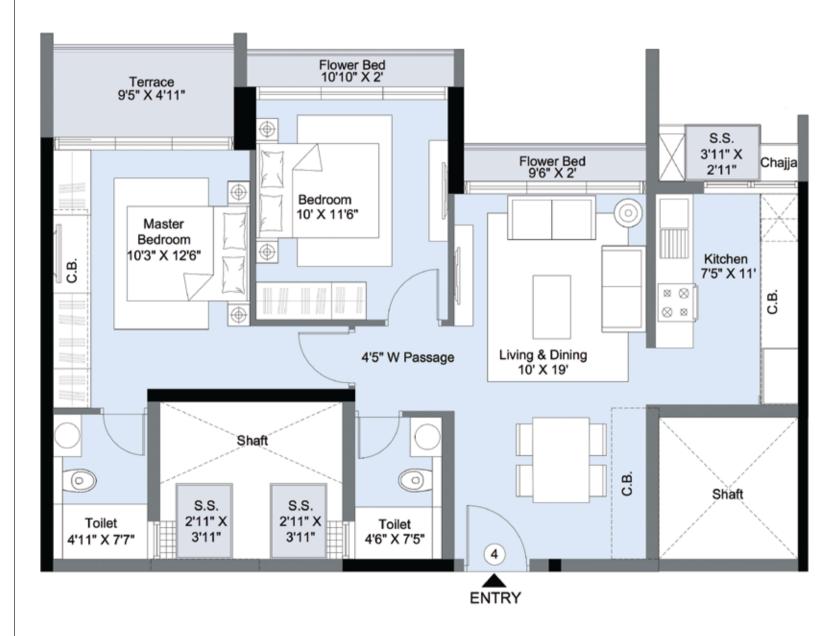

### D2 - 3<sup>th</sup>, 5<sup>th</sup>, 7<sup>th</sup>, 9<sup>th</sup>, 11<sup>th</sup>, 13<sup>th</sup> & 15<sup>th</sup> Floor Unit No. 03 (2 BHK - Elegante)

Key Plan

\*C.B. = CUPBOARD

D2 - 4<sup>th</sup>, 6<sup>th</sup>, 8<sup>th</sup>, 10<sup>th</sup>, 12<sup>th</sup> & 14<sup>th</sup> Floor Unit No. 04 (2 BHK - Elite)

### D2 - 3<sup>th</sup>, 5<sup>th</sup>, 7<sup>th</sup>, 9<sup>th</sup>, 11<sup>th</sup>, 13<sup>th</sup> & 15<sup>th</sup> Floor Unit No. 04 (2 BHK - Elite)

Key Plan

\*C.B. = CUPBOARD

D2 - 4<sup>th</sup>, 6<sup>th</sup>, 8<sup>th</sup>, 10<sup>th</sup>, 12<sup>th</sup> & 14<sup>th</sup> Floor Unit No. 05 (3 BHK - Grandio)