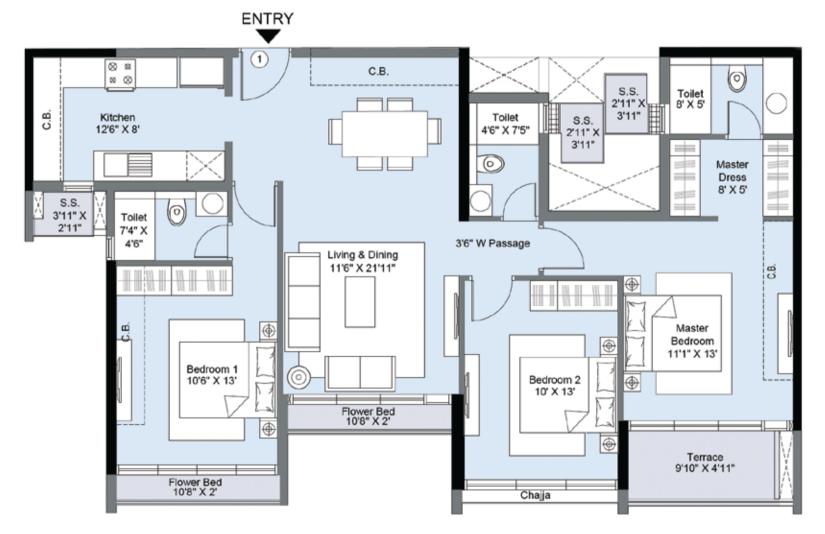

D2 - 4<sup>th</sup>, 6<sup>th</sup>, 8<sup>th</sup>, 10<sup>th</sup>, 12<sup>th</sup> & 14<sup>th</sup> floor Unit No. 01 & 06 (3 BHK - Supreme 1)

Key Plan

\*C.B. = CUPBOARD

D2 - 3<sup>th</sup>, 5<sup>th</sup>, 7<sup>th</sup>, 9<sup>th</sup>, 11<sup>th</sup>, 13<sup>th</sup> & 15<sup>th</sup> floor Unit No. 01 & 06 (3 BHK - Supreme 1)