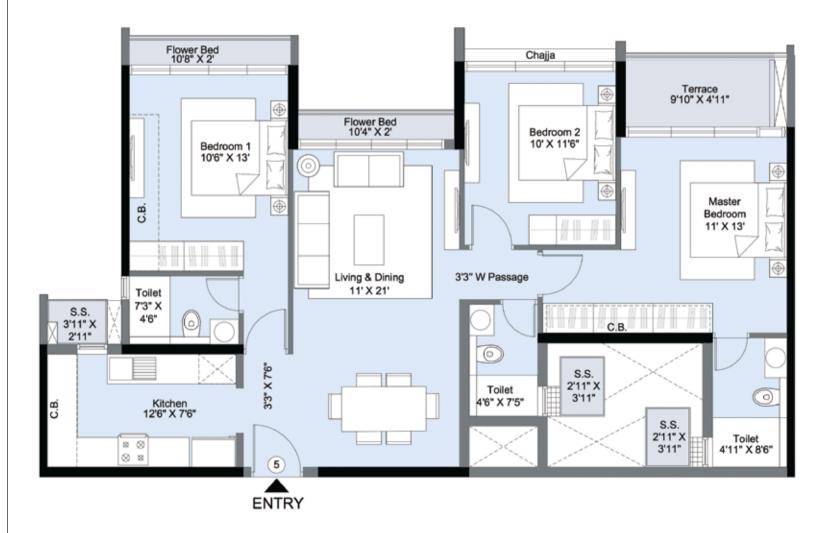

Key Plan

\*C.B. = CUPBOARD

D2 - 3<sup>th</sup>, 5<sup>th</sup>, 7<sup>th</sup>, 9<sup>th</sup>, 11<sup>th</sup>, 13<sup>th</sup> & 15<sup>th</sup> Floor Unit No. 05 (3 BHK - Grandio)

Key Plan

\*C.B. = CUPBOARD