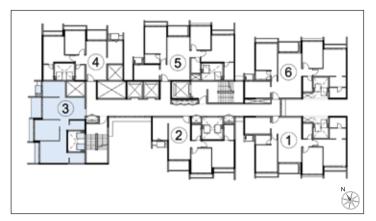

# D2 - Typical Floor Plan - 4th, 6th, 10th & 14th Floor 3 BHK - GRANDIO Key Plan 2 BHK - ELITE 3 BHK - SUPREME 1 STEXATE 2 BHK - ELEGANTE From Sel 3 BHK - SUPREME 1 2 BHK - ELEGANTE Seawods —Residences— \*C.B. = CUPBOARD MahaRERA registered, details available at: https://maharera.mahaonline.gov.in