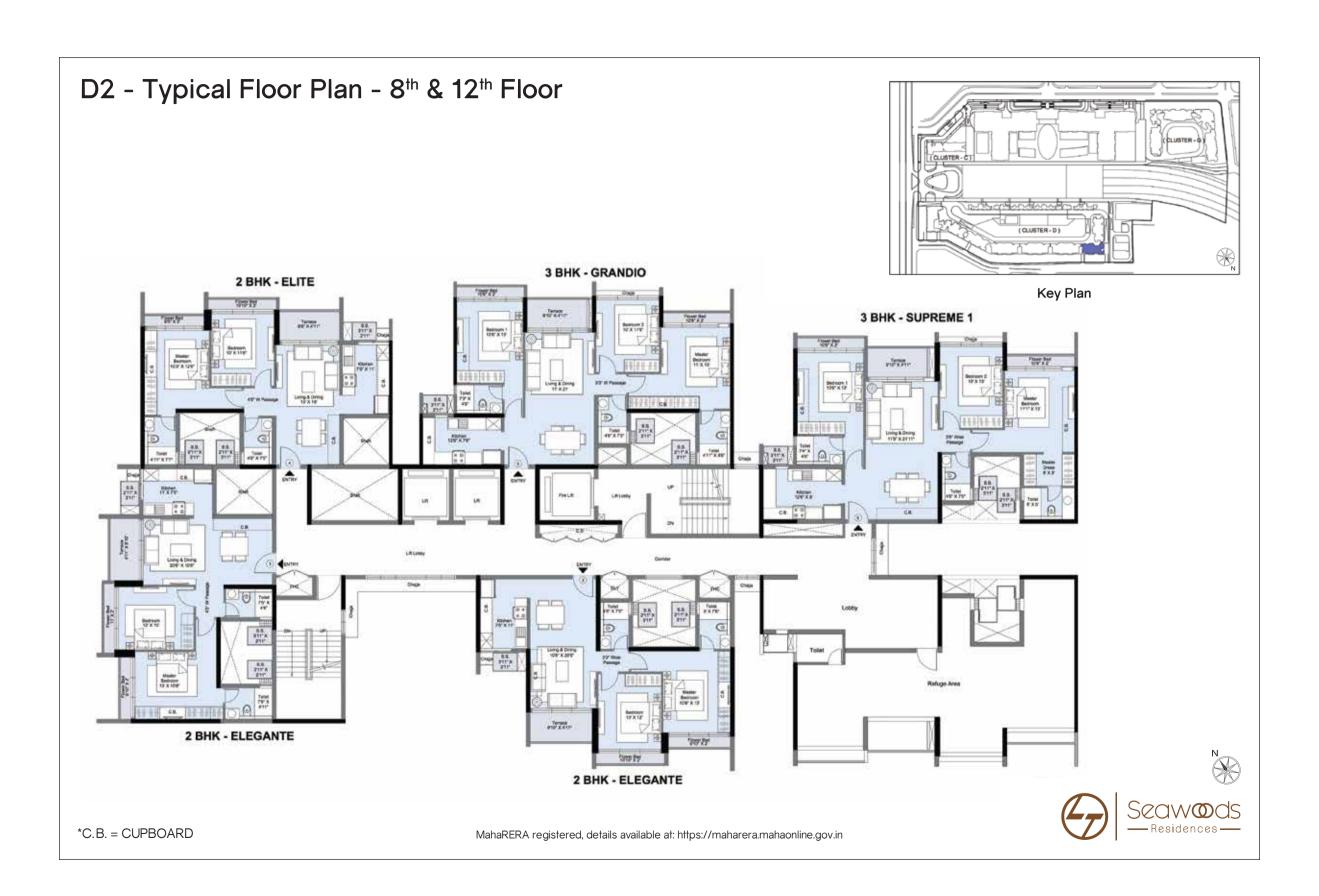

# D2 - Typical Floor Plan - 4th, 6th, 10th & 14th Floor 3 BHK - GRANDIO Key Plan 2 BHK - ELITE 3 BHK - SUPREME 1 STEXATE 2 BHK - ELEGANTE From Sel 3 BHK - SUPREME 1 2 BHK - ELEGANTE Seawods —Residences— \*C.B. = CUPBOARD MahaRERA registered, details available at: https://maharera.mahaonline.gov.in