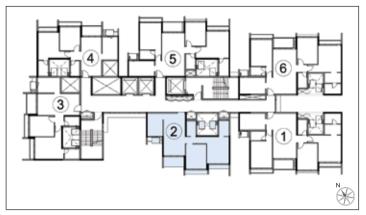

# D2 - Typical Floor Plan - 4th, 6th, 10th & 14th Floor 3 BHK - GRANDIO Key Plan 2 BHK - ELITE 3 BHK - SUPREME 1 STEXATE 2 BHK - ELEGANTE From Sel 3 BHK - SUPREME 1 2 BHK - ELEGANTE Seawods —Residences— \*C.B. = CUPBOARD MahaRERA registered, details available at: https://maharera.mahaonline.gov.in