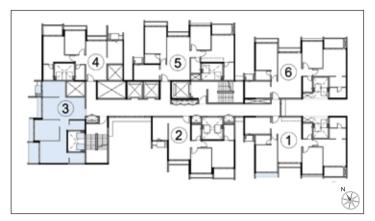

# D2 - Typical Floor Plan - 4th, 6th, 10th & 14th Floor 3 BHK - GRANDIO Key Plan 2 BHK - ELITE 3 BHK - SUPREME 1 STEXATE 2 BHK - ELEGANTE From Sel 3 BHK - SUPREME 1 2 BHK - ELEGANTE Seawods —Residences— \*C.B. = CUPBOARD MahaRERA registered, details available at: https://maharera.mahaonline.gov.in