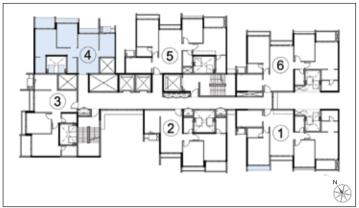

# D2 - Typical Floor Plan - 4th, 6th, 10th & 14th Floor 3 BHK - GRANDIO Key Plan 2 BHK - ELITE 3 BHK - SUPREME 1 STEXATE 2 BHK - ELEGANTE From Sel 3 BHK - SUPREME 1 2 BHK - ELEGANTE Seawods —Residences— \*C.B. = CUPBOARD MahaRERA registered, details available at: https://maharera.mahaonline.gov.in