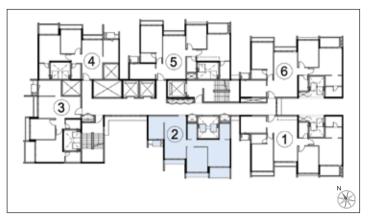

# D2 - Typical Floor Plan - 4th, 6th, 10th & 14th Floor 3 BHK - GRANDIO Key Plan 2 BHK - ELITE 3 BHK - SUPREME 1 STEXATE 2 BHK - ELEGANTE From Sel 3 BHK - SUPREME 1 2 BHK - ELEGANTE Seawods —Residences— \*C.B. = CUPBOARD MahaRERA registered, details available at: https://maharera.mahaonline.gov.in