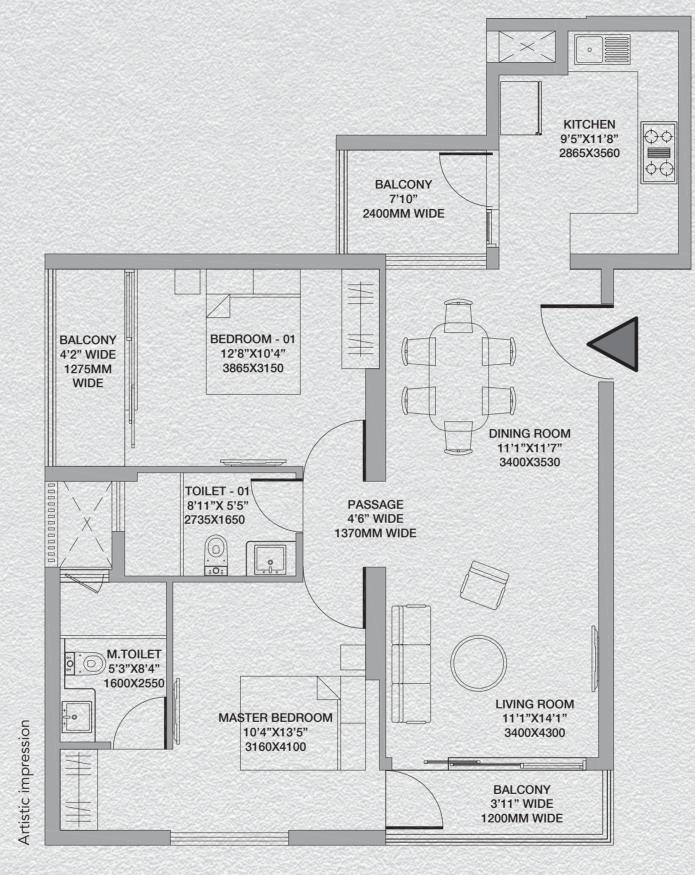

FLOOR PLANS

RERA Registration No. DLRERA2019P0003 . Building Plan vide ID No. 10048555 Dated 30.04.2019. www.rera.delhi.gov.in

2 BHK

RERA Registration No. DLRERA2019P0003 . Building Plan vide ID No. 10048555 Dated 30.04.2019. www.rera.delhi.gov.in

Site Address: Plot No.B-319, Okhla Industrial Area, Phase-I, New Delhi

Godrej South Estate ("Project") is being developed by Godrej Vestamark LLP. The sale is subject to terms of application form and Agreement for sale. All specifications of the unit shall be as per the final agreement between the Parties. Recipients are advised to apprise themselves of the necessary and relevant information of the project prior to making any purchase decisions. The images, turniture, fittings, specifications shown herein are artist's impressions and the details shown in the image are only indicative in nature and are only for the purpose of illustrating/indicating a possible layout and do not form part of the standard specifications/amenities/services to be provided in the project. \*Govt. charges/EDC/IDC/lease rent/applicable taxes extra. T&C Apply. The official website of Godrej Properties Ltd. is www.godrejproperties.com. Please do not rely on the information provided on any other website.