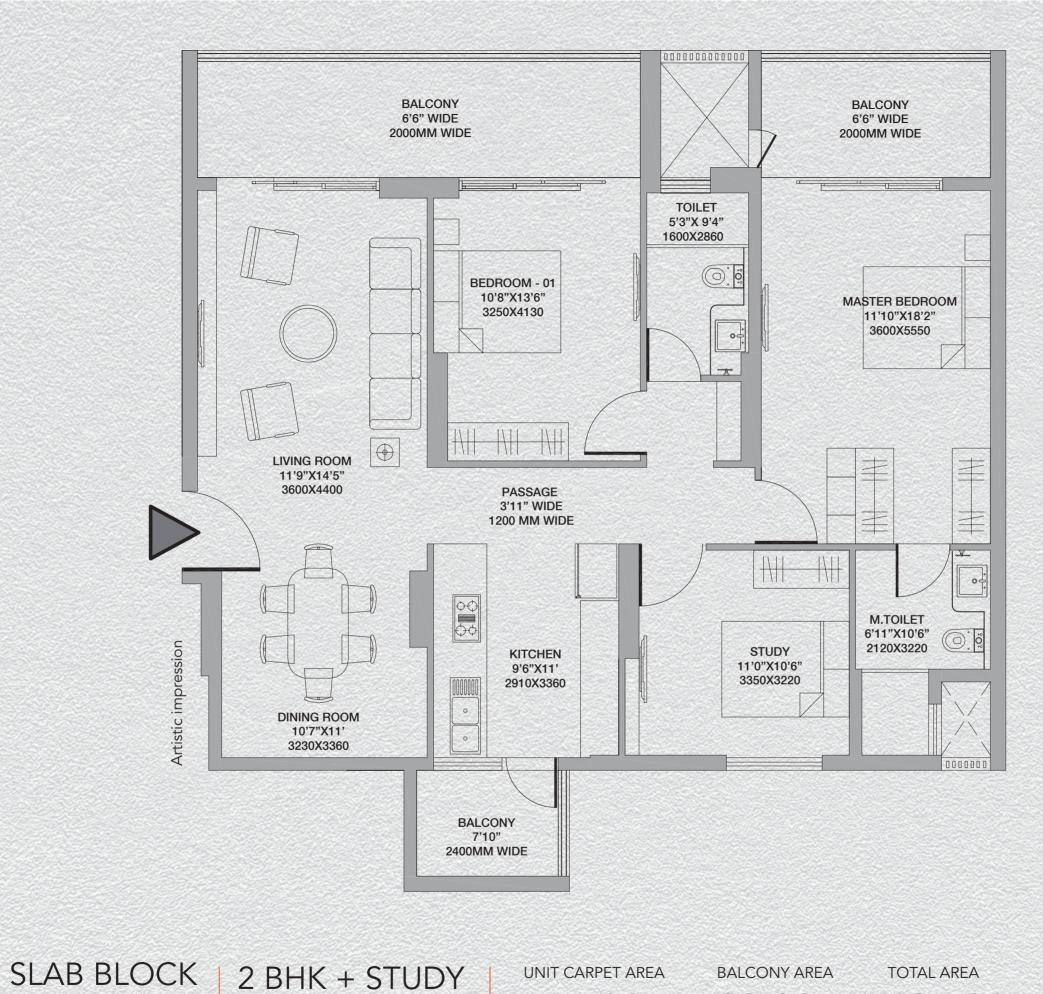

UNIT CARPET AREA BALCONY AREA

80.04 sq. м. 10.66 sq. м. 90.70 sq. м.

TOTAL AREA

2 BHK + STUDY

RERA Registration No. DLRERA2019P0003 . Building Plan vide ID No. 10048555 Dated 30.04.2019. www.rera.delhi.gov.in

Site Address: Plot No.B-319, Okhla Industrial Area, Phase-I, New Delhi

Godrej South Estate ("Project") is being developed by Godrej Vestamark LLP. The sale is subject to terms of application form and Agreement for sale. All specifications of the unit shall be as per the final agreement between the Parties. Recipients are advised to apprise themselves of the necessary and relevant information of the project prior to making any purchase decisions. The images, furniture, fittings, specifications shown herein are artist's impressions and the details shown in the image are only indicative in nature and are only for the purpose of illustrating/indicating a possible layout and do not form part of the standard specifications/amenities/services to be provided in the project. "Govt. charges/EDC/IDC/lease rent/applicable taxes extra. T&C Apply. The official website of Godrej Properties Ltd. is www.godrejproperties.com. Please do not rely on the information provided on any other website.