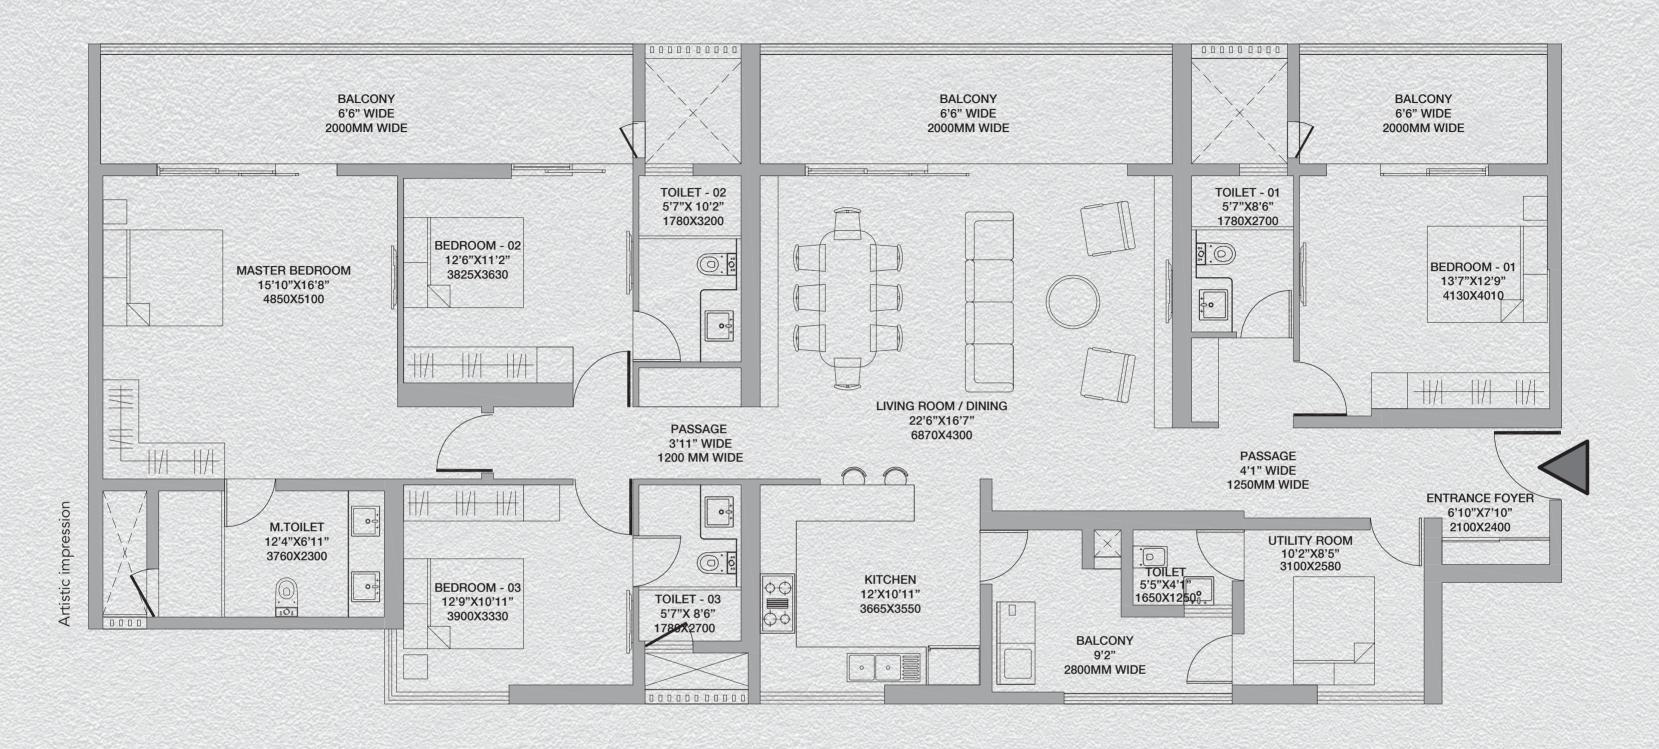

4 BHK + UTILITY

Site Address: Plot No.B-319, Okhla Industrial Area, Phase-I, New Delhi

Godrej South Estate ("Project") is being developed by Godrej Vestamark LLP. The sale is subject to terms of application form and Agreement for sale. All specifications of the unit shall be as per the final agreement between the Parties. Recipients are advised to apprise themselves of the necessary and relevant information of the project prior to making any purchase decisions. The images, furniture, fittings, specifications shown herein are artist's impressions and the details shown in the image are only indicative in nature and are only for the purpose of illustrating/indicating a possible layout and do not form part of the standard specifications/amenities/services to be provided in the project. "Govt. charges/EDC/IDC/lease rent/applicable taxes extra. T&C Apply. The official website of Godrej Properties Ltd. is www.godrejproperties.com. Please do not rely on the information provided on any other website.