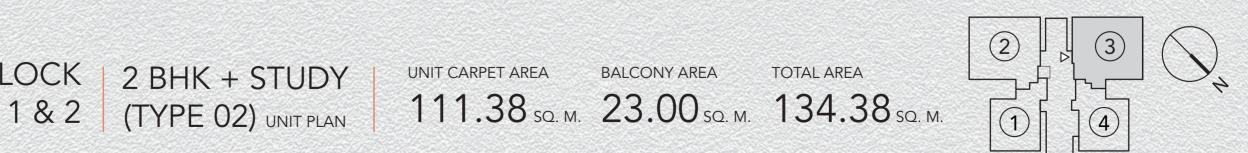

UNIT CARPET AREA BALCONY AREA

80.04 sq. м. 10.66 sq. м. 90.70 sq. м.

TOTAL AREA

2 BHK + STUDY

RERA Registration No. DLRERA2019P0003 . Building Plan vide ID No. 10048555 Dated 30.04.2019. www.rera.delhi.gov.in

Site Address: Plot No.B-319, Okhla Industrial Area, Phase-I, New Delhi

Godrej South Estate ("Project") is being developed by Godrej Vestamark LLP. The sale is subject to terms of application form and Agreement for sale. All specifications of the unit shall be as per the final agreement between the Parties. Recipients are advised to apprise themselves of the necessary and relevant information of the project prior to making any purchase decisions. The images, furniture, fittings, specifications shown herein are artist's impressions and the details shown in the image are only indicative in nature and are only for the purpose of illustrating/indicating a possible layout and do not form part of the standard specifications/amenities/services to be provided in the project. "Govt. charges/EDC/IDC/lease rent/applicable taxes extra. T&C Apply. The official website of Godrej Properties Ltd. is www.godrejproperties.com. Please do not rely on the information provided on any other website.