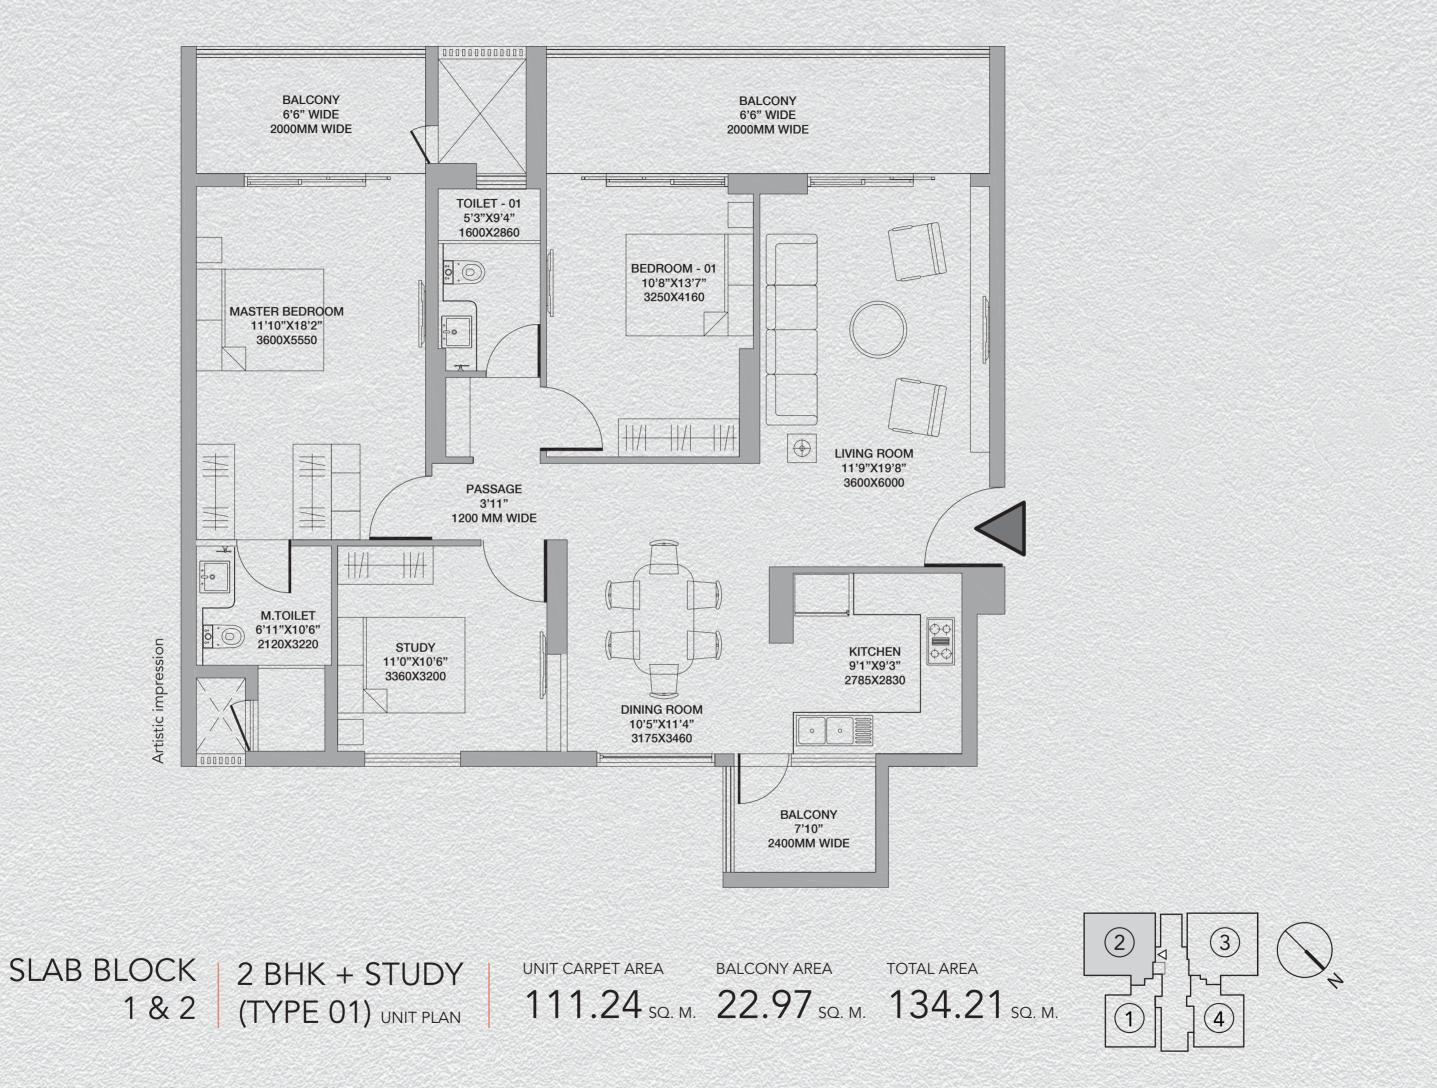

UNIT CARPET AREA BALCONY AREA

80.04 sq. м. 10.66 sq. м. 90.70 sq. м.

TOTAL AREA

2 BHK + STUDY

RERA Registration No. DLRERA2019P0003 . Building Plan vide ID No. 10048555 Dated 30.04.2019. www.rera.delhi.gov.in

Site Address: Plot No.B-319, Okhla Industrial Area, Phase-I, New Delhi

Godrej South Estate ("Project") is being developed by Godrej Vestamark LLP. The sale is subject to terms of application form and Agreement for sale. All specifications of the unit shall be as per the final agreement between the Parties. Recipients are advised to apprise themselves of the necessary and relevant information of the project prior to making any purchase decisions. The images, furniture, fittings, specifications shown herein are artist's impressions and the details shown in the image are only indicative in nature and are only for the purpose of illustrating/indicating a possible layout and do not form part of the standard specifications/amenities/services to be provided in the project. "Govt. charges/EDC/IDC/lease rent/applicable taxes extra. T&C Apply. The official website of Godrej Properties Ltd. is www.godrejproperties.com. Please do not rely on the information provided on any other website.