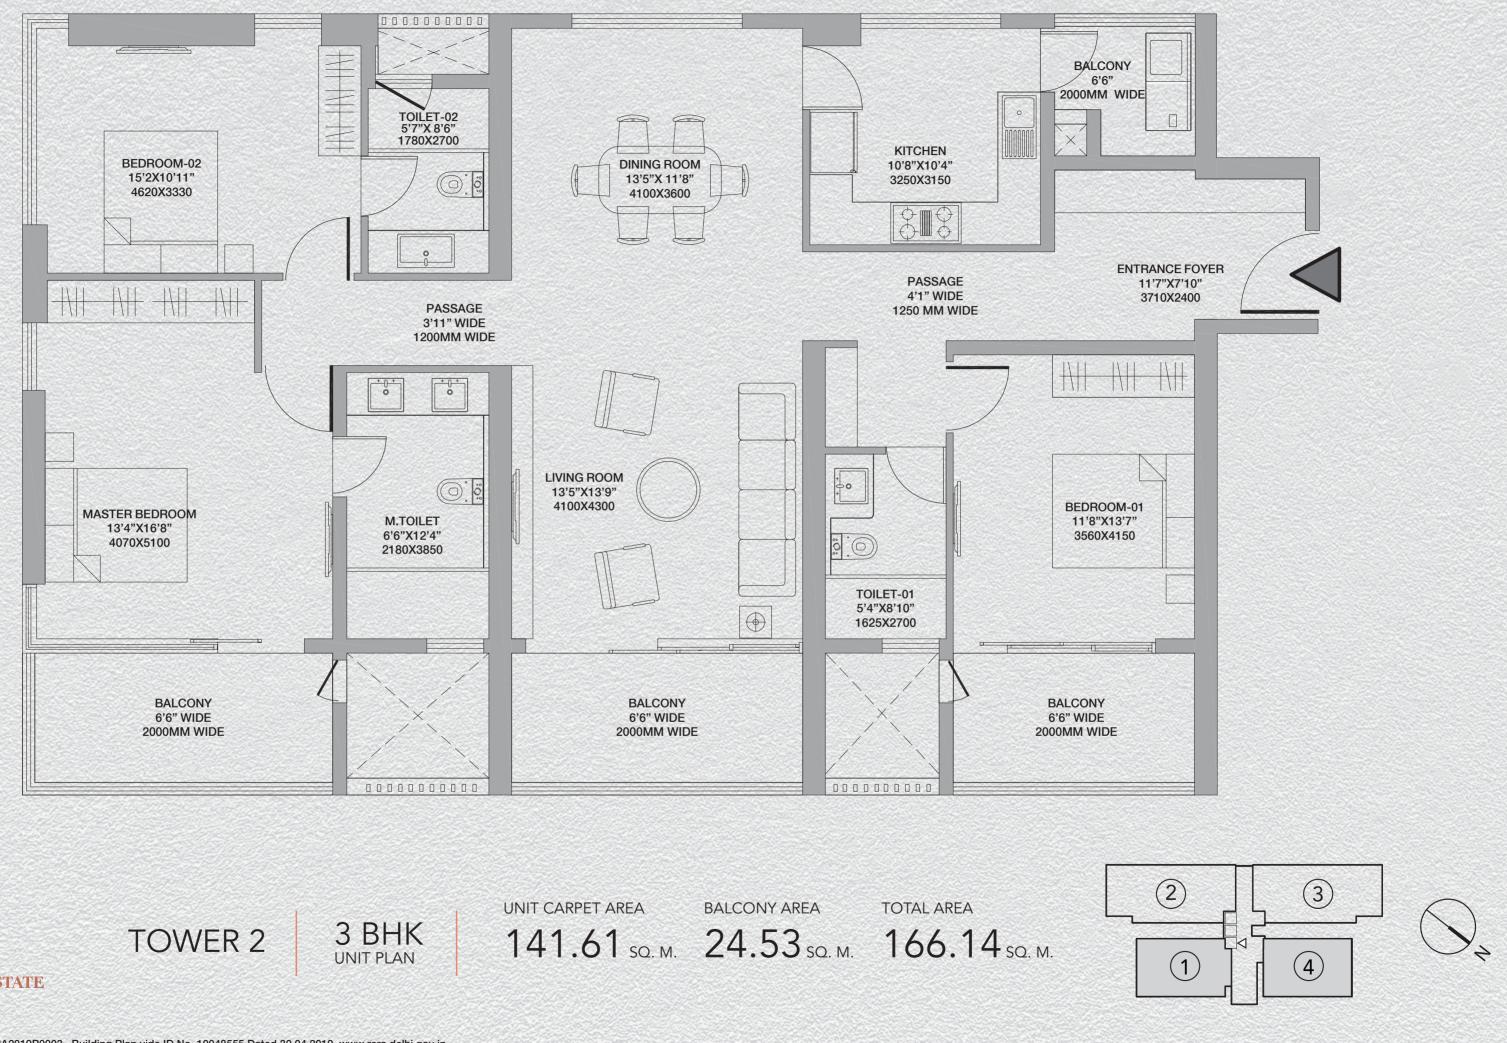

3 BHK

Site Address: Plot No.B-319, Okhla Industrial Area, Phase-I, New Delhi

Artistic impression

Godrej South Estate ("Project") is being developed by Godrej Vestamark LLP. The sale is subject to terms of application form and Agreement for sale. All specifications of the unit shall be as per the final agreement for sale. All specifications of the unit shall be as per the final agreement for sale. specifications shown herein are artist's impressions and the details shown in the image are only indicative in nature and are only indicatives to be provided in the project. \*Govt. charges/EDC/IDC/lease rent/applicable taxes extra. T&C Apply. The official website of Godrej Properties Ltd. is www.godrejproperties.com. Please do not rely on the information provided on any other website. 1 sq.m=10.76 sq.ft.