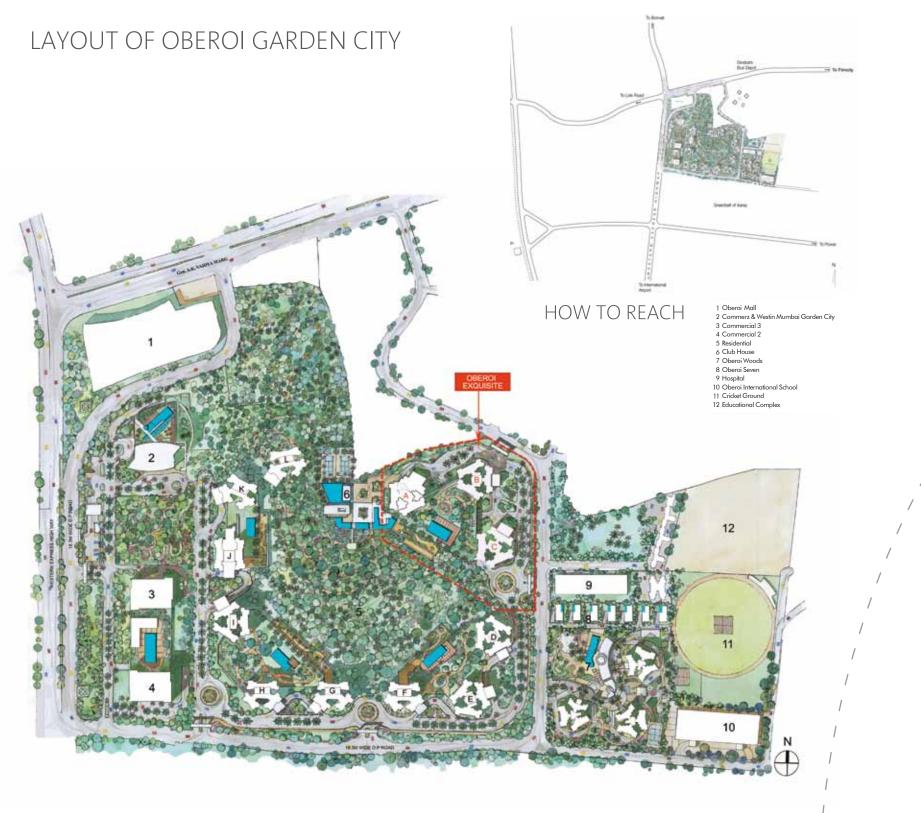

### PROJECT PORTFOLIO

34 projects Mapping over 5 million sq. ft. of Mumbai city

Every measure has been taken to shield you from the madness of the city. How? Simple. By building an integrated township around Oberoi Exquisite. Only this one, in characteristic Oberoi Realty style, is unlike any other you've seen. One that's home to over 3000 trees and loads of style and convenience. This is Oberoi Garden City. A setting worthy of a gem like Oberoi Exquisite.

#### OBEROI GARDEN CITY FAST FACT

80 acres of land

### LOCATION

Goregaon (East)
Adjacent to the arterial Western Express Highway
Overlooking Aarey Milk Colony
20 mins distance from Bandra Kurla Complex

### GETTING THERE & AROUND

Closest railway station: Goregaon 8 km from domestic airport 5 km from Chhatrapati Shivaji International Airport Closest highway: Western Exp. Highway

#### CLIMATI

Winter: November – February

Summer: March to May

Monsoon: June to September

(Low 80s to Low 90s Fahrenheit).

\*The above picture depicts our present proposed development plan of the Oberoi Garden City, at Goregaon. Subject to approval of the authorities or in the interest of continuing improvement, we reserve the right to amend the existing layout, plans, specifications, elevations and features without prior notice or obline to the observation of the observatio