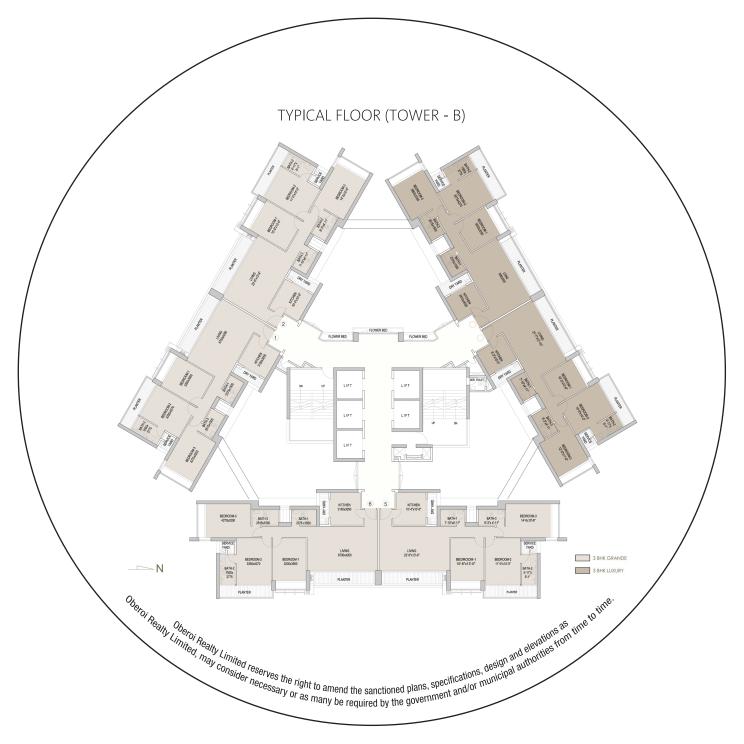

### FAST FACTS

- o Three towers
- o Over 45 storeys each
- o Each tower with 3 wings
- o Apartment Configurations:
- 3 bedrooms: Luxury 3 bedrooms: Grande Duplex Penthouse

- o 4/5 Level Podium & Basement for Car Parking of over 1400 cars