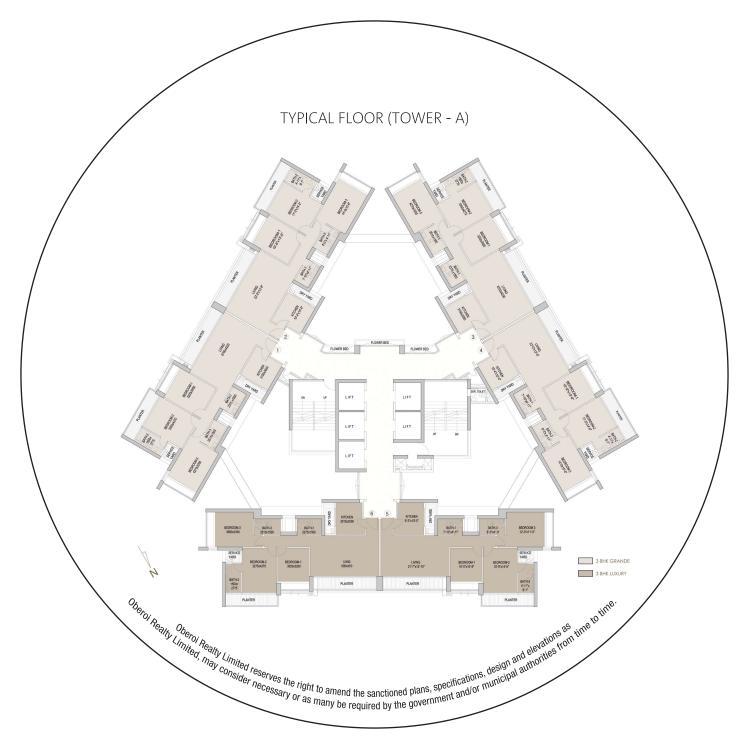

### FAST FACTS

- o Three towers
- o Over 45 storeys each
- o Each tower with 3 wings
- o Apartment Configurations:
- 3 bedrooms: Luxury 3 bedrooms: Grande Duplex Penthouse

- o 4/5 Level Podium & Basement for Car Parking of over 1400 cars