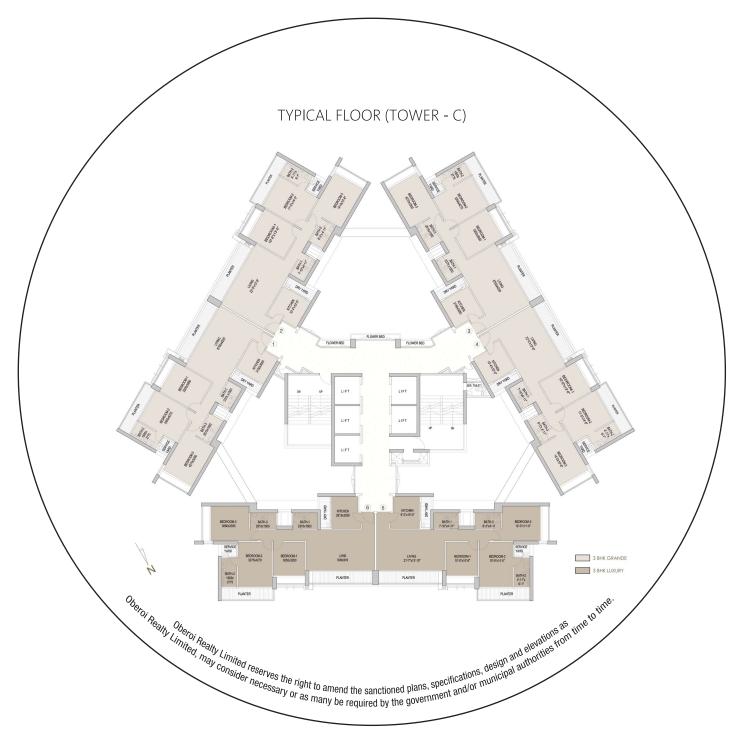

### FAST FACTS

- o Three towers
- o Over 45 storeys each
- o Each tower with 3 wings
- o Apartment Configurations:
- 3 bedrooms: Luxury 3 bedrooms: Grande Duplex Penthouse

- o 4/5 Level Podium & Basement for Car Parking of over 1400 cars