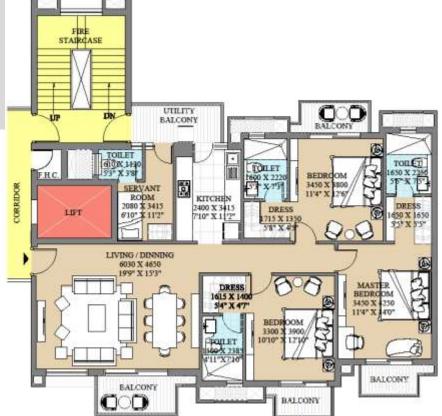

Type A: **2550Sqft (372 units)** Tower No: **08,09,10,11,12,14,15** Tower No 08-10: **2B+G+25** Tower No 11,12,14,15: **2B+G+26** 

Type B: **1900Sqft (364 units)** Tower No: **01-07 2B+G+25** 

**Convenient Shopping** LG+UG Total No of Shops: 24

**Club House** UB+G

TS

Super Area = 2550sq.ft. 2131sq.ft. (Built-up Area) + 419sq.ft. (Common Circulation + Services) Carpet Area= 1645sq.ft.

**Type B** (**3Bhk+Servant**) Super Area = 1900sq.ft. 1557sq.ft. (Built-up Area) + 343sq.ft. (Common Circulation + Services) Carpet Area= 1220sq.ft.