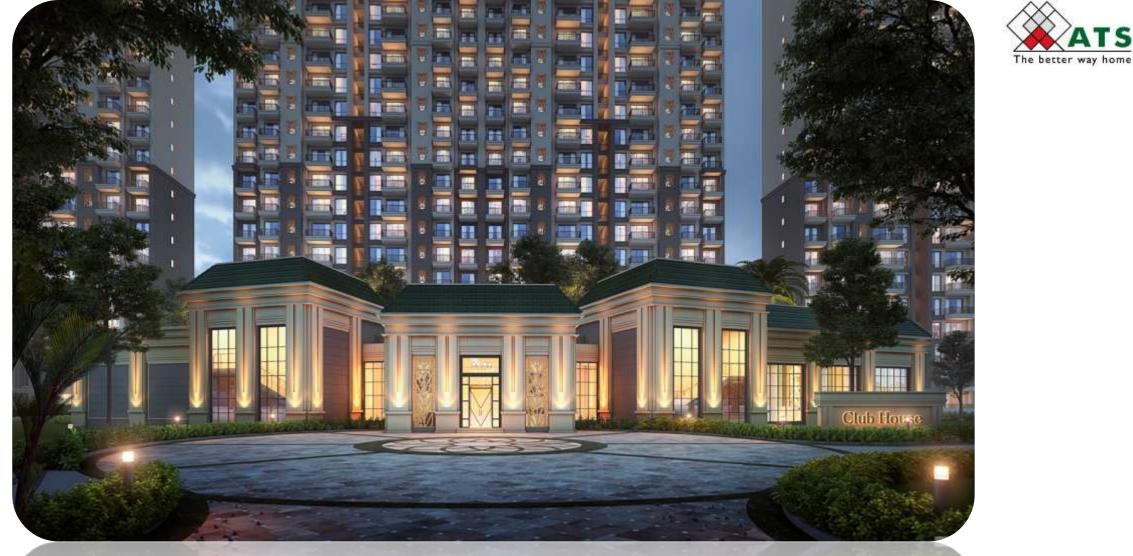

Plot No Gh-14, Sector-01 Greater Noida west



PLOT AREA = **33,400 SQ.MT**. **8.24(appx.)ACRES** 

TOTAL SALEABLE AREA RESIDENTIAL= 16.39 LAC SQ.FT. COMMERCIAL=17,000 SQFT TOTAL=16.56 LAC SQFT

Type A: **2550Sqft (372 units)** Tower No: **08,09,10,11,12,14,15** Tower No 08-10: **2B+G+25** Tower No 11,12,14,15: **2B+G+26** 

Type B: **1900Sqft (364 units)** Tower No: **01-07 2B+G+25** 

**Convenient Shopping** LG+UG Total No of Shops: 24

**Club House** UB+G







TS





Super Area = 2550sq.ft. 2131sq.ft. (Built-up Area) + 419sq.ft. (Common Circulation + Services) Carpet Area= 1645sq.ft.













**Type B** (**3Bhk+Servant**) Super Area = 1900sq.ft. 1557sq.ft. (Built-up Area) + 343sq.ft. (Common Circulation + Services) Carpet Area= 1220sq.ft.





#### View from 12M Wide Road







#### **Club** Amenities

- Swimming Pool •
- Squash Court •
- Gym ٠
- Card Room ٠

- Billiards & Pool Room ٠
- Multipurpose Hall ٠
- Yoga Room ٠
- T T Room ٠



S



Basket Ball & Tennis Court <u>Area</u>







#### Kid's Play Area



F

Sector-1, Greater Noida (W)



#### <u>Convenient</u> <u>Shopping View</u>







Special inaugural offer :

## AC + Modular Kitchen For SOFT LAUNCH BOOKINGS.





BSP - Rs. 4250 psf.
Inaugural Discount - Rs. 200 psf.
Net BSP - Rs 4050 psf.





#### Floor PLC charges :

First & Second Floor – Rs. 300 psf.
Third & Fourth Floor – Rs. 200 psf.
Fifth & Sixth Floor – Rs. 150 psf.

Car Parking Charges – Rs. 2,50,000.
 Power back-up Charges – Rs. 1,00,000.
 Electricity meter charges – Rs. 25,000.
 Maintenance Deposits – Rs. 50,000.
 Lease Rent – As applicable