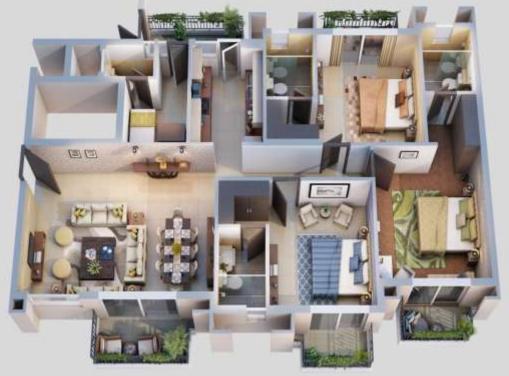

Type A: **2550Sqft (372 units)** Tower No: **08,09,10,11,12,14,15** Tower No 08-10: **2B+G+25** Tower No 11,12,14,15: **2B+G+26** 

Type B: **1900Sqft (364 units)** Tower No: **01-07 2B+G+25** 

**Convenient Shopping** LG+UG Total No of Shops: 24

**Club House** UB+G

TS

Super Area = 2550sq.ft. 2131sq.ft. (Built-up Area) + 419sq.ft. (Common Circulation + Services) Carpet Area= 1645sq.ft.

**Type B** (**3Bhk+Servant**) Super Area = 1900sq.ft. 1557sq.ft. (Built-up Area) + 343sq.ft. (Common Circulation + Services) Carpet Area= 1220sq.ft.