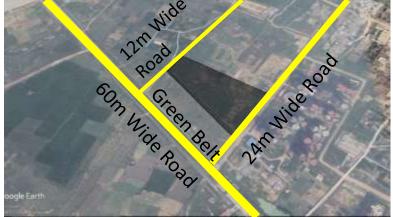

#### Location Map

Plot No Gh-14, Sector-01 Greater Noida west

PLOT AREA = **33,400 SQ.MT**. **8.24(appx.)ACRES** 

TOTAL SALEABLE AREA RESIDENTIAL= 16.39 LAC SQ.FT. COMMERCIAL=17,000 SQFT TOTAL=16.56 LAC SQFT