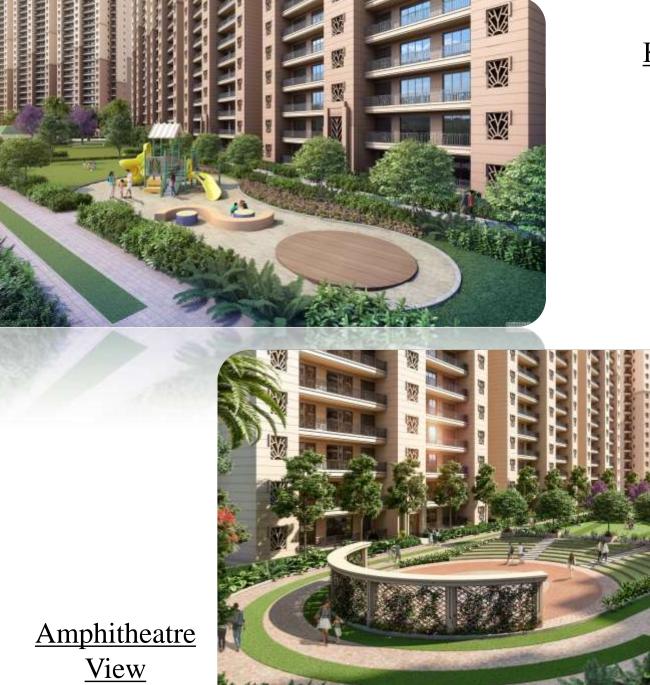

qft (372 units)** Tower No: **08,09,10,11,12,14,15** Tower No 08-10: **2B+G+25** Tower No 11,12,14,15: **2B+G+26** 

Type B: **1900Sqft (364 units)** Tower No: **01-07 2B+G+25** 

**Convenient Shopping** LG+UG Total No of Shops: 24

**Club House** UB+G







TS





Super Area = 2550sq.ft. 2131sq.ft. (Built-up Area) + 419sq.ft. (Common Circulation + Services) Carpet Area= 1645sq.ft.













**Type B** (**3Bhk+Servant**) Super Area = 1900sq.ft. 1557sq.ft. (Built-up Area) + 343sq.ft. (Common Circulation + Services) Carpet Area= 1220sq.ft.





#### View from 12M Wide Road







#### **Club** Amenities

- Swimming Pool •
- Squash Court •
- Gym ٠
- Card Room ٠

- Billiards & Pool Room ٠
- Multipurpose Hall ٠
- Yoga Room ٠
- T T Room ٠



S



Basket Ball & Tennis Court <u>Area</u>







#### Kid's Play Area



F

Sector-1, Greater Noida (W)



#### <u>Convenient</u> <u>Shopping View</u>







Special inaugural offer :

## AC + Modular Kitchen For SOFT LAUNCH BOOKINGS.





BSP - Rs. 4250 psf.
Inaugural Discount - Rs. 200 psf.
Net BSP - Rs 4050 psf.





#### Floor PLC charges :

First & Second Floor – Rs. 300 psf.
Third & Fourth Floor – Rs. 200 psf.
Fifth & Sixth Floor – Rs. 150 psf.

Car Parking Charges – Rs. 2,50,000.
 Power back-up Charges – Rs. 1,00,000.
 Electricity meter charges – Rs. 25,000.
 Maintenance Deposits – Rs. 50,000.
 Lease Rent – As applicable.





- $\blacktriangleright$  On booking 10%
- ➤ Within 30 days of booking 10%
- ➤ Within 60 days of booking 10%
- $\blacktriangleright$  On completion of ground floor slab -5%
- ▶ On completion of  $5^{th}$  f