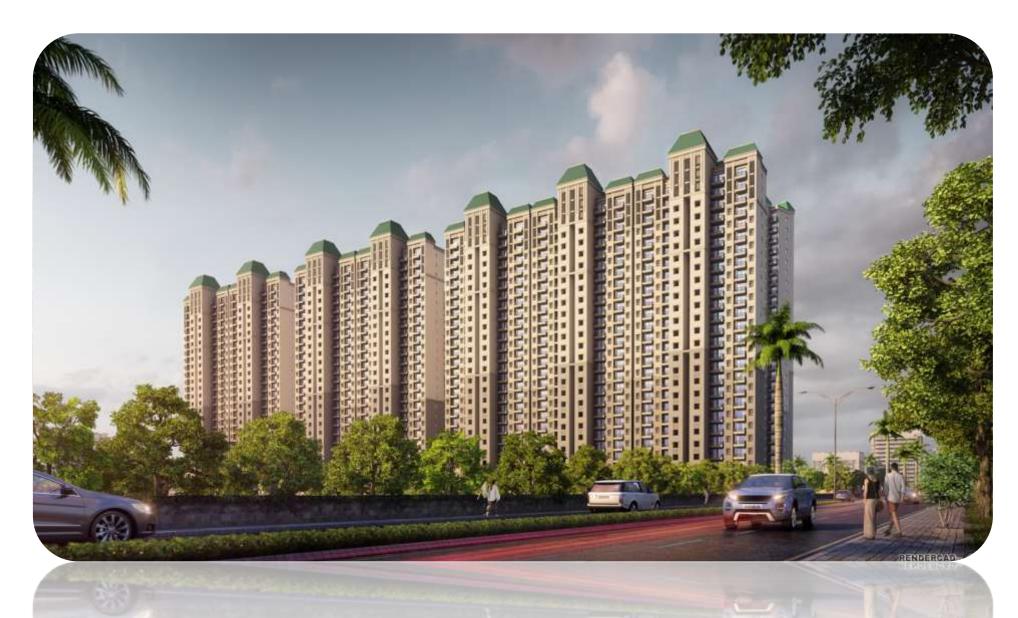

### DESTINAIRE

#### Location Map

Plot No Gh-14, Sector-01 Greater Noida west

PLOT AREA = **33,400 SQ.MT**. **8.24(appx.)ACRES** 

TOTAL SALEABLE AREA RESIDENTIAL= 16.39 LAC SQ.FT. COMMERCIAL=17,000 SQFT TOTAL=16.56 LAC SQFT