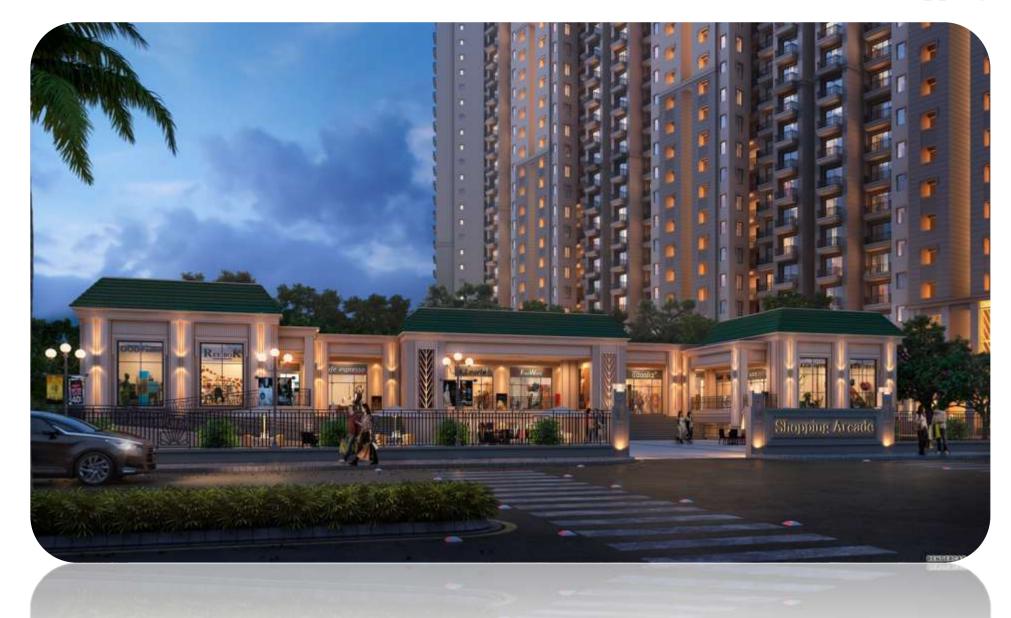

2B+G+26** 

Type B: **1900Sqft (364 units)** Tower No: **01-07 2B+G+25** 

**Convenient Shopping** LG+UG Total No of Shops: 24

**Club House** UB+G







TS





Super Area = 2550sq.ft. 2131sq.ft. (Built-up Area) + 419sq.ft. (Common Circulation + Services) Carpet Area= 1645sq.ft.













**Type B** (**3Bhk+Servant**) Super Area = 1900sq.ft. 1557sq.ft. (Built-up Area) + 343sq.ft. (Common Circulation + Services) Carpet Area= 1220sq.ft.





#### View from 12M Wide Road







#### **Club** Amenities

- Swimming Pool •
- Squash Court •
- Gym ٠
- Card Room ٠

- Billiards & Pool Room ٠
- Multipurpose Hall ٠
- Yoga Room ٠
- T T Room ٠



S



Basket Ball & Tennis Court <u>Area</u>







#### Kid's Play Area



F

Sector-1, Greater Noida (W)



#### <u>Convenient</u> <u>Shopping View</u>







Special inaugural offer :

## AC + Modular Kitchen For SOFT LAUNCH BOOKINGS.





BSP - Rs. 4250 psf.
Inaugural Discount - Rs. 200 psf.
Net BSP - Rs 4050 psf.





#### Floor PLC charges :

First & Second Floor – Rs. 300 psf.
Third & Fourth Floor – Rs. 200 psf.
Fifth & Sixth Floor – Rs. 150 psf.

Car Parking Charges – Rs. 2,50,000.
 Power back-up Charges – Rs. 1,00,000.
 Electricity meter charges – Rs. 25,000.
 Maintenance Deposits – Rs. 50,000.
 Lease Rent – As applicable.





- $\blacktriangleright$  On booking 10%
- ➤ Within 30 days of booking 10%
- ➤ Within 60 days of booking 10%
- $\blacktriangleright$  On completion of ground floor slab -5%
- ▶ On completion of  $5^{th}$  floor slab 10%
- $\blacktriangleright$  On completion of  $12^{th}$  floor slab 10%
- $\blacktriangleright