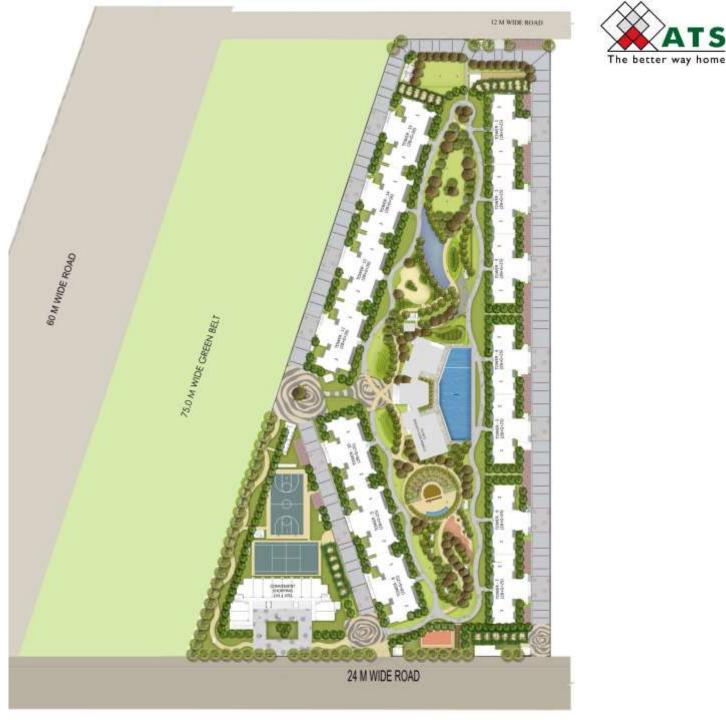

#### Location Map

Plot No Gh-14, Sector-01 Greater Noida west

PLOT AREA = **33,400 SQ.MT**. **8.24(appx.)ACRES** 

TOTAL SALEABLE AREA RESIDENTIAL= 16.39 LAC SQ.FT. COMMERCIAL=17,000 SQFT TOTAL=16.56 LAC SQFT

Type A: **2550Sqft (372 units)** Tower No: **08,09,10,11,12,14,15** Tower No 08-10: **2B+G+25** Tower No 11,12,14,15: **2B+G+26** 

Type B: **1900Sqft (364 units)** Tower No: **01-07 2B+G+25** 

**Convenient Shopping** LG+UG Total No of Shops: 24