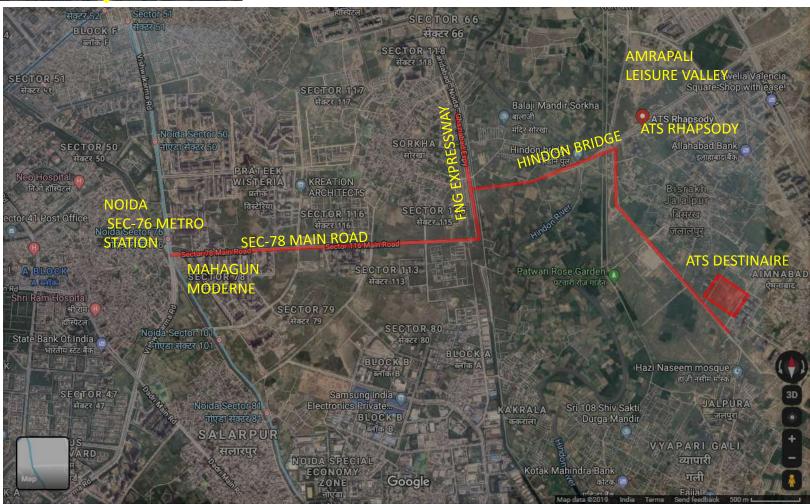

#### Location Map

Plot No Gh-14, Sector-01 Greater Noida west

PLOT AREA = **33,400 SQ.MT**. **8.24(appx.)ACRES** 

TOTAL SALEABLE AREA RESIDENTIAL= 16.39 LAC SQ.FT. COMMERCIAL=17,000 SQFT TOTAL=16.56 LAC SQFT