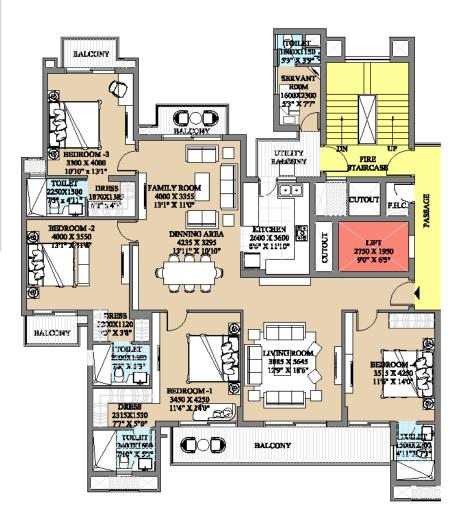

**Club House** UB+G

TS

Super Area = 2550sq.ft. 2131sq.ft. (Built-up Area) + 419sq.ft. (Common Circulation + Services) Carpet Area= 1645sq.ft.

**Type B** (**3Bhk+Servant**) Super Area = 1900sq.ft. 1557sq.ft. (Built-up Area) + 343sq.ft. (Common Circulation + Services) Carpet Area= 1220sq.ft.