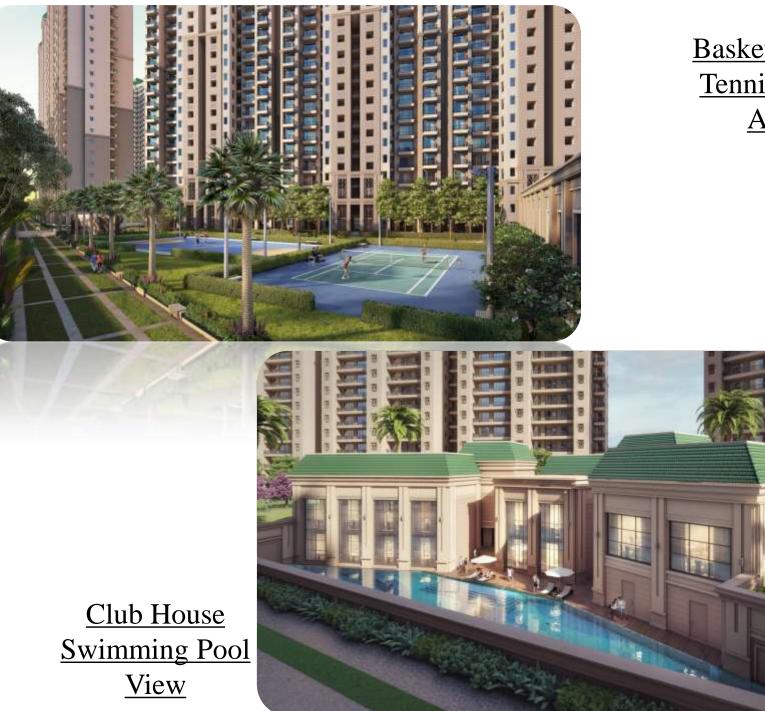

**Club House** UB+G

TS

Super Area = 2550sq.ft. 2131sq.ft. (Built-up Area) + 419sq.ft. (Common Circulation + Services) Carpet Area= 1645sq.ft.

**Type B** (**3Bhk+Servant**) Super Area = 1900sq.ft. 1557sq.ft. (Built-up Area) + 343sq.ft. (Common Circulation + Services) Carpet Area= 1220sq.ft.

#### **Club** Amenities

- Swimming Pool •
- Squash Court •
- Gym ٠
- Card Room ٠

- Billiards & Pool Room ٠
- Multipurpose Hall ٠
- Yoga Room ٠
- T T Room ٠

S

Basket Ball & Tennis Court <u>Area</u>