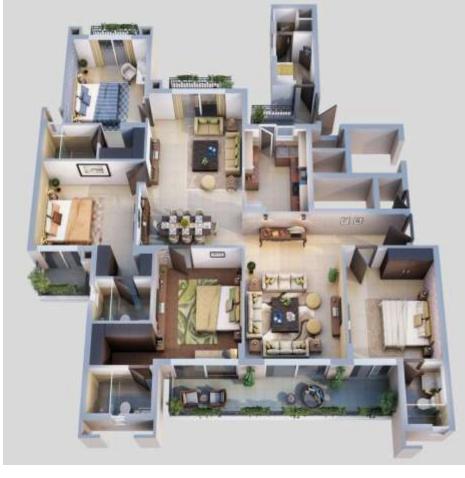

**Club House** UB+G

TS

Super Area = 2550sq.ft. 2131sq.ft. (Built-up Area) + 419sq.ft. (Common Circulation + Services) Carpet Area= 1645sq.ft.

**Type B** (**3Bhk+Servant**) Super Area = 1900sq.ft. 1557sq.ft. (Built-up Area) + 343sq.ft. (Common Circulation + Services) Carpet Area= 1220sq.ft.