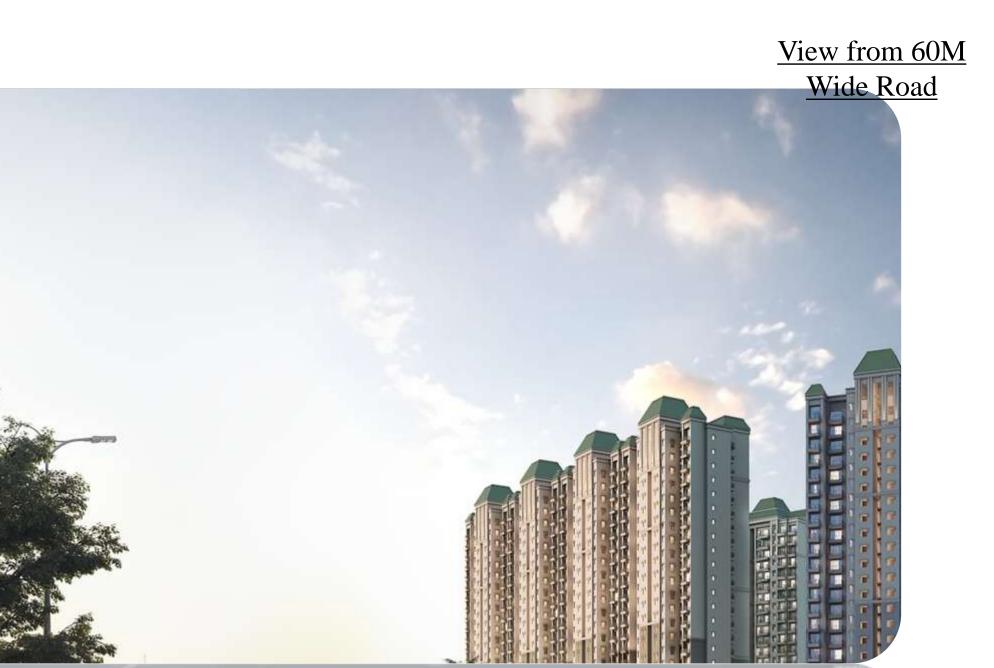

## LAUNCHES

# DESTINAIRE

Sector-1, Greater Noida (W)

### DESTINAIRE









#### Location Map



Plot No Gh-14, Sector-01 Greater Noida west



PLOT AREA = **33,400 SQ.MT**. **8.24(appx.)ACRES** 

TOTAL SALEABLE AREA RESIDENTIAL= 16.39 LAC SQ.FT. COMMERCIAL=17,000 SQFT TOTAL=16.56 LAC SQFT

Type A: **2550Sqft (372 units)** Tower No: **08,09,10,11,12,14,15** Tower No 08-10: **2B+G+25** Tower No 11,12,14,15: **2B+G+26** 

Type B: **1900Sqft (364 units)** Tower No: **01-07 2B+G+25** 

**Convenient Shopping** LG+UG Total No of Shops: 24

**Club House** UB+G







TS





Super Area = 2550sq.ft. 2131sq.ft. (Built-up Area) + 419sq.ft. (Common Circulation + Services) Carpet Area= 1645sq.ft.













**Type B** (**3Bhk+Servant**) Super Area = 1900sq.ft. 1557sq.ft. (Built-up Area) + 343sq.ft. (Common Circulation + Services) Carpet Area= 1220sq.ft.





#### View from 12M Wide Road







#### **Club** Amenities

- Swimming Pool •
- Squash Court •
- Gym ٠
- Card Room ٠

- Billiards & Pool Room ٠
- Multipurpose Hall ٠
- Yoga Room ٠
- T T Room ٠



S



Basket Ball & Tennis Court <u>Area</u>







#### Kid's Play Area



F

Sector-1, Greater Noida (W)



#### <u>Convenient</u> <u>Shopping View</u>







Special inaugural offer :

## AC + Modular Kitchen For SOFT LAUNCH BOOKINGS.





BSP - Rs. 4250 psf.
Inaugural Discount - Rs. 200 psf.
Net BSP - Rs 4050 psf.





#### Floor PLC charges :

First & Second Floor – Rs. 300 psf.
Third & Fourth Floor – Rs. 200 psf.
Fifth & Sixth Flo