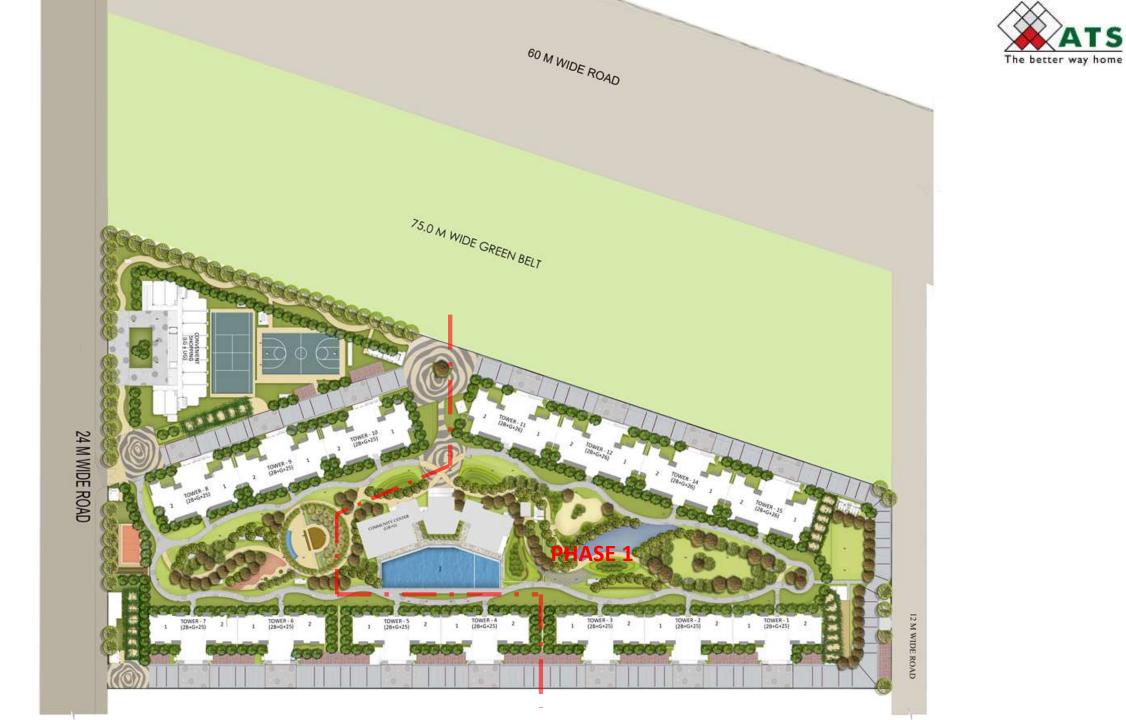

Type A: **2550Sqft (372 units)** Tower No: **08,09,10,11,12,14,15** Tower No 08-10: **2B+G+25** Tower No 11,12,14,15: **2B+G+26** 

Type B: **1900Sqft (364 units)** Tower No: **01-07 2B+G+25** 

**Convenient Shopping** LG+UG Total No of Shops: 24

**Club House** UB+G

TS

Super Area = 2550sq.ft. 2131sq.ft. (Built-up Area) + 419sq.ft. (Common Circulation + Services) Carpet Area= 1645sq.ft.

**Type B** (**3Bhk+Servant**) Super Area = 1900sq.ft. 1557sq.ft. (Built-up Area) + 343sq.ft. (Common Circulation + Services) Carpet Area= 1220sq.ft.