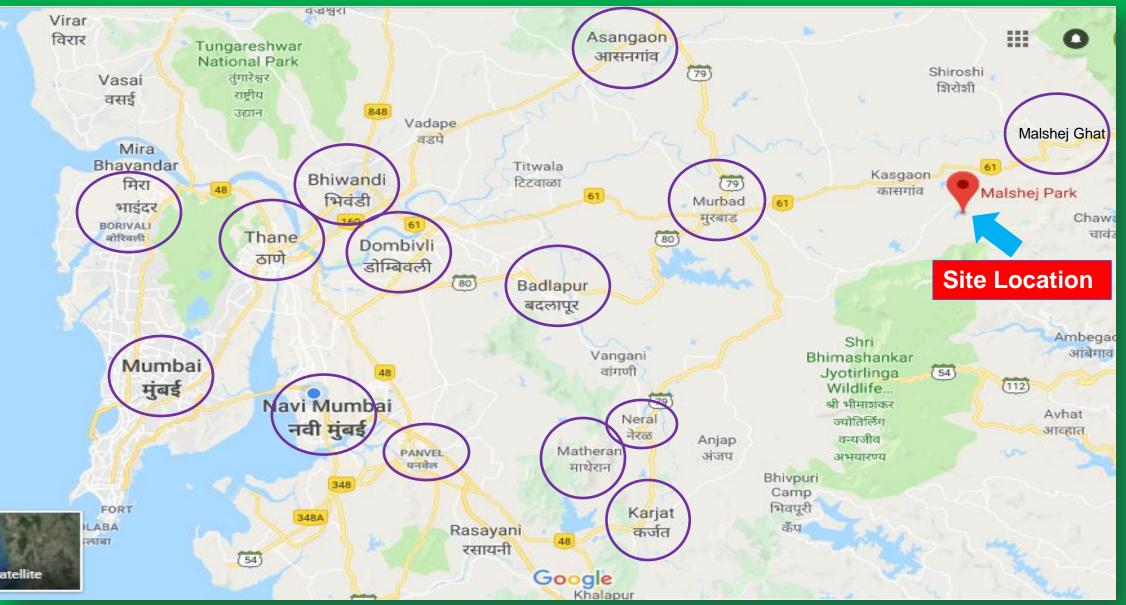

### **Prominent Location**

- Fenced by the Sahyadri
- 50+ waterfall and Scenic Locations
- Market , Bank, ATM, Hospital , Restaurant within 5 Min Drive
- Site Location Village Devghar , Tal –Murbad , Thane