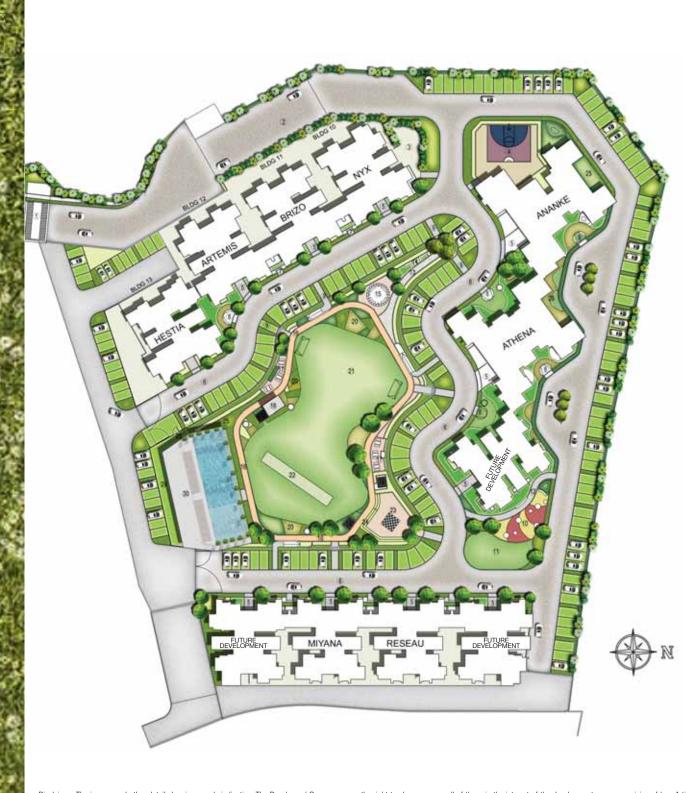

| PODIUM AREA            | 22. |
|------------------------|-----|
| 1. Entrance Boulevard  | 23. |
| 2. Grand Entry         | 24. |
| 3. Pet Park            | 25. |
| 4. Multipurpose Court  | 26. |
| 5. Lobby Entrances     | 27. |
| 6. Podium Driveway     | 28. |
| 7. Reading Pockets     | 29. |
| 8. Interactive Corners | 30. |
| 9. Garden Entry        | CL  |
| 10. Kids' Zone         | 31. |
| 11. Play Lawn          | 32. |
| 12. Fun Walk           | 33. |
| 13. Acupressure Walk   | 34. |
| 14. Study Garden       | 35. |
| 15. Seniors' Corner    | 36. |
| 16. Jogging Track      | 37. |
| 17. Picnic Area        | 38. |
| 18. Fitness Zone       | 39. |
| 19. Garden Lounge      | 40. |
| 20. Colour Court       | 41. |
| 21. Football Lawn      |     |

Cricket Lawn Chess Plaza Sitting Steps Tree Orchard Herbal Garden Tree Lined Edge Service Entry Pantry Spillover Clubhouse

## UBHOUSE AMENITIES

Lounge Area Indoor Games Party Hall Gymnasium Mini Theatre Pantry Infinity Pool Kids' Pool Shaded Deck Steam Room

Change Room

Site Address: Opp. Colour Chem, Balkum, Thane (W).