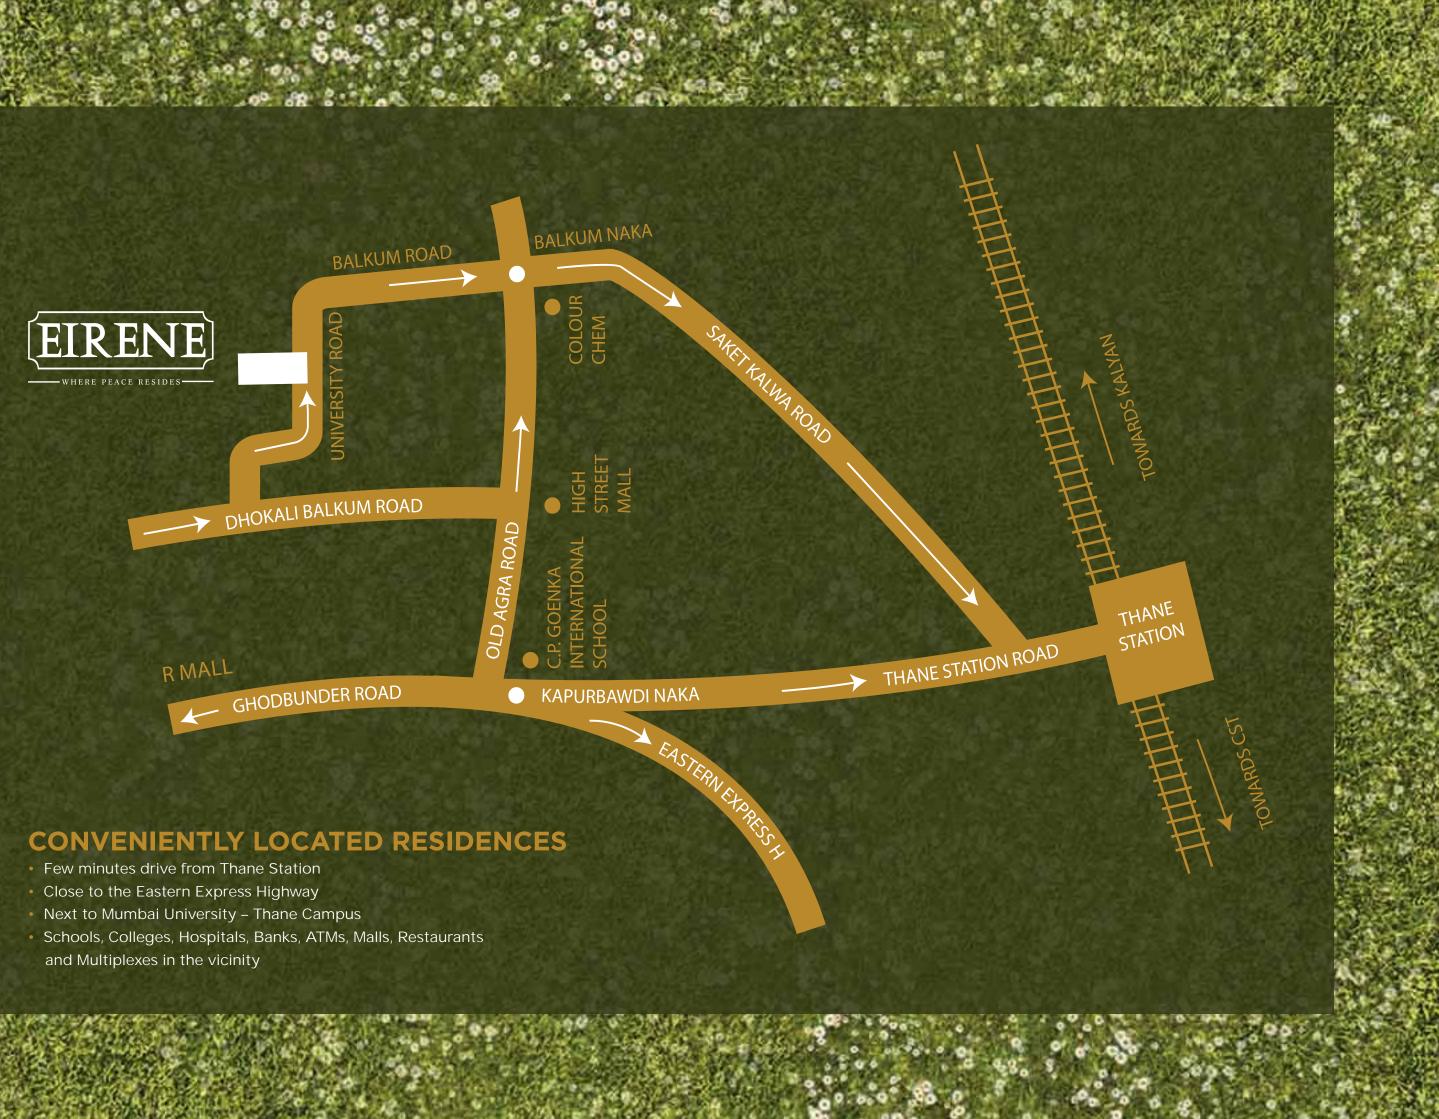

With excellent connectivity to the Mumbai-Nashik Highway and Ghodbunder Road, and great railway connectivity, we wonder if there's any more you could ask for.

This is your Space. Your Time. Your Power.

## UBHOUSE AMENITIES

Lounge Area Indoor Games Party Hall Gymnasium Mini Theatre Pantry Infinity Pool Kids' Pool Shaded Deck Steam Room

Change Room

Site Address: Opp. Colour Chem, Balkum, Thane (W).