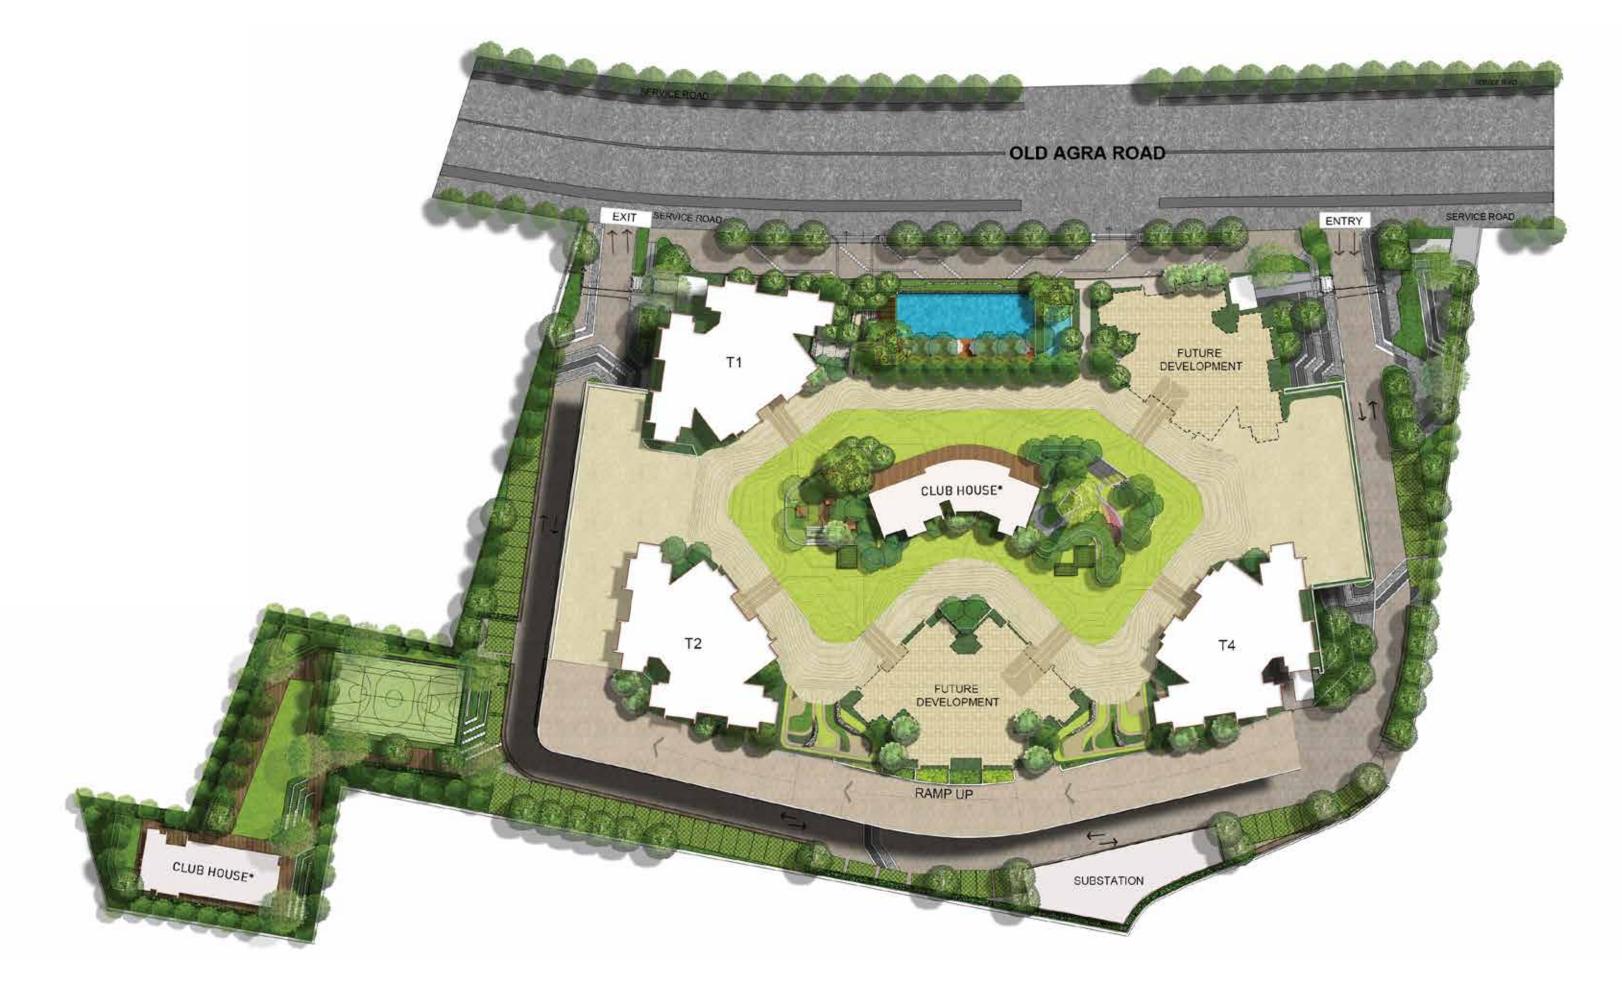

very home promising an enhanced living experience, this thoughtfuly designed 2BHK address, spread across 5.4 acres, offers all the comforts of a luxurious home within bright city lights.

SPREAD ACROSS 5.4 ACRES GATED COMMUNITY LIFESTYLE

# WHERE THE COMFORTS OF A LUXURIOUS HOME MEET THE CONVENIENCES OF A MODERN CITY.



### THE HUB OF THE BEST INFRASTRUCTURE.

PUBLIC TRANSPORT

Proposed Metro Station – 0.5 km Thane Railway Station – 5.6 km International Airport – 22 km

#### HEADING EAST

Eastern Express Highway - 1.2 km Ghodbunder Road - 0.5 km LBS Marg - 4.2 km Navi Mumbai - 12 km Bhiwandi Kalyan Jn. - 15.6 km

#### HEADING WEST

Western Express Highway – 23 km Bandra Kurla Complex – 25 km

Û, Û, Û, Û,

Û, Û, Û, Û,

Û Û Û Û

 $\hat{\mathbf{v}}$ 

 $\hat{\mathbf{v}}$ 

# COMPLEX LAYOUT



Û.Û.Û.Ú.

Û, Û, Û, Û,

Û Û Û Û

## FLOOR PLAN







 $\langle \cdot \times \cdot \times \cdot \times \cdot \rangle$ 

-®--N





- 🛞 - N

 $\langle \cdot \rangle \langle \cdot \rangle \langle \cdot \rangle \langle \cdot \rangle \rangle \langle \cdot \rangle \langle$ 

-N







 $\langle \cdot \rangle \langle \cdot \rangle \langle \cdot \rangle \rangle \langle \cdot \rangle \rangle \langle \cdot \rangle \langle \cdot \rangle \langle \cdot \rangle \rangle \langle \cdot \rangle \langle \cdot$ 

 $\langle \cdot \times \cdot \times \cdot \times \cdot \rangle$ 

- 🛞 - N



internal room dimensions are from unfinished wall/column surfaces



- (\*)-N

- 🛞 - N







 $\langle \cdot \times \cdot \times \cdot \times \cdot \rangle$ 

-®--N

Û.Û.Û.Û.

Û Û Û Û

Û, Û, Û, Û,

Û Û Û Û

<u>vvvv</u>

Û