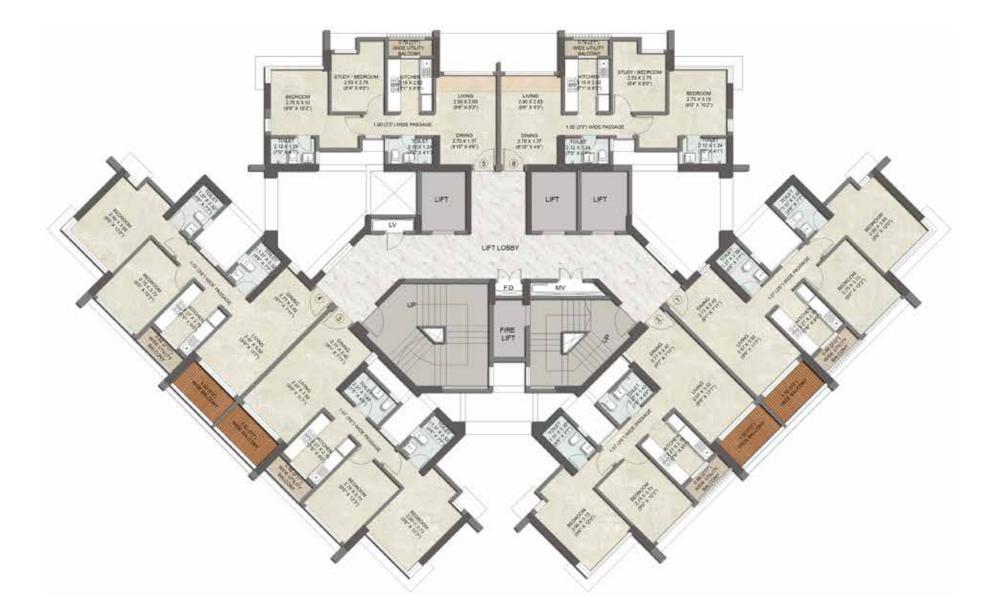

# UNIT PLAN

 $\langle \cdot \times \cdot \times \cdot \times \rangle$ 

internal room dimensions are from unfinished wall/column surfaces

internal room dimensions are from unfinished wall/column surfaces

internal room dimensions are from unfinished wall/column surfaces

 $\langle \cdot \times \cdot \times \cdot \times \rangle$ 

NOT TO SCALE

NOT TO SCALE

internal room dimensions are from unfinished wall/column surfaces

internal room dimensions are from unfinished wall/column surfaces

 $\langle \times \times \times \times \rangle$ 

internal room dimensions are from unfinished wall/column surfaces

TOWER 2

2 BHK PREMIUM B (WITH BALCONY) 9<sup>TH</sup> TO 12<sup>TH</sup>, 14<sup>TH</sup> TO 16<sup>TH</sup>, 25<sup>TH</sup> TO 27<sup>TH</sup> & 29<sup>TH</sup> TO 33<sup>RD</sup>

 $\langle \cdot \times \cdot \times \cdot \times \rangle$ 

internal room dimensions are from unfinished wall/column surfaces

Û, Û, Û, Û,

Û Û Û Û