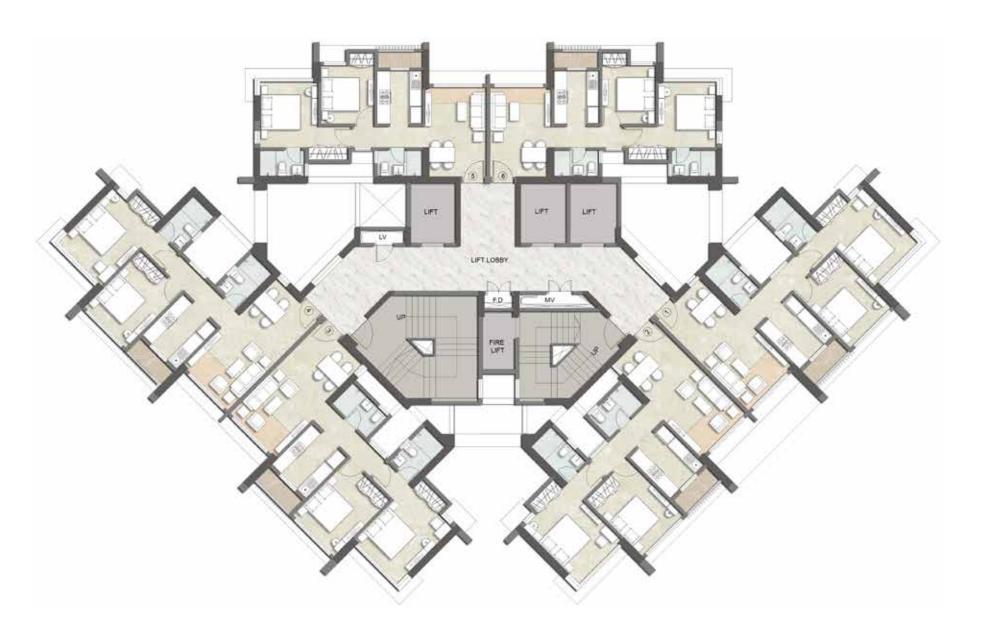

# UNIT PLAN

 $\langle \cdot \times \cdot \times \cdot \times \rangle$ 

internal room dimensions are from unfinished wall/column surfaces

internal room dimensions are from unfinished wall/column surfaces

internal room dimensions are from unfinished wall/column surfaces

 $\langle \cdot \times \cdot \times \cdot \times \rangle$ 

NOT TO SCALE

NOT TO SCALE

internal room dimensions are from unfinished wall/column surfaces

internal room dimensions are from unfinished wall/column surfaces

 $\langle \times \times \times \times \rangle$ 

internal room dimensions are from unfinished wall/column surfaces

TOWER 2

2 BHK PREMIUM B (WITH BALCONY) 9<sup>TH</sup> TO 12<sup>TH</sup>, 14<sup>TH</sup> TO 16<sup>TH</sup>, 25<sup>TH</sup> TO 27<sup>TH</sup> & 29<sup>TH</sup> TO 33<sup>RD</sup>

 $\langle \cdot \times \cdot \times \cdot \times \rangle$ 

internal room dimensions are from unfinished wall/column surfaces

Û, Û, Û, Û,

Û Û Û Û