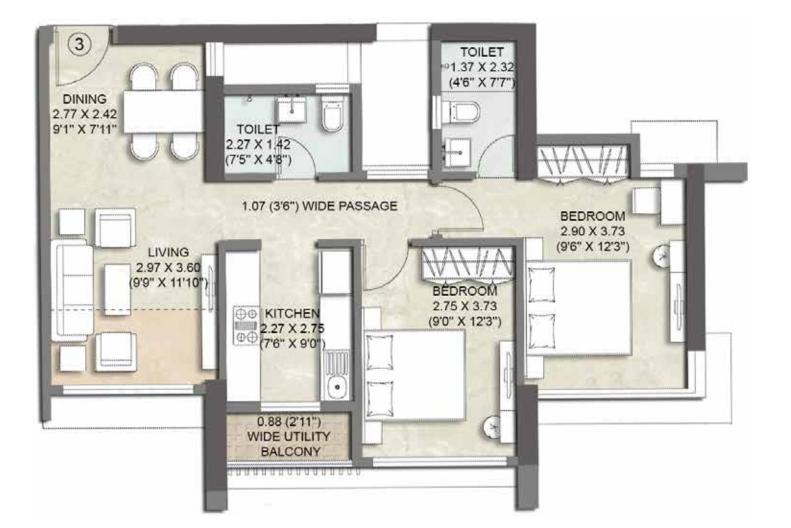

# UNIT PLAN

 $\langle \cdot \times \cdot \times \cdot \times \rangle$ 

internal room dimensions are from unfinished wall/column surfaces

internal room dimensions are from unfinished wall/column surfaces

internal room dimensions are from unfinished wall/column surfaces

 $\langle \cdot \times \cdot \times \cdot \times \rangle$ 

NOT TO SCALE

NOT TO SCALE

internal room dimensions are from unfinished wall/column surfaces

internal room dimensions are from unfinished wall/column surfaces