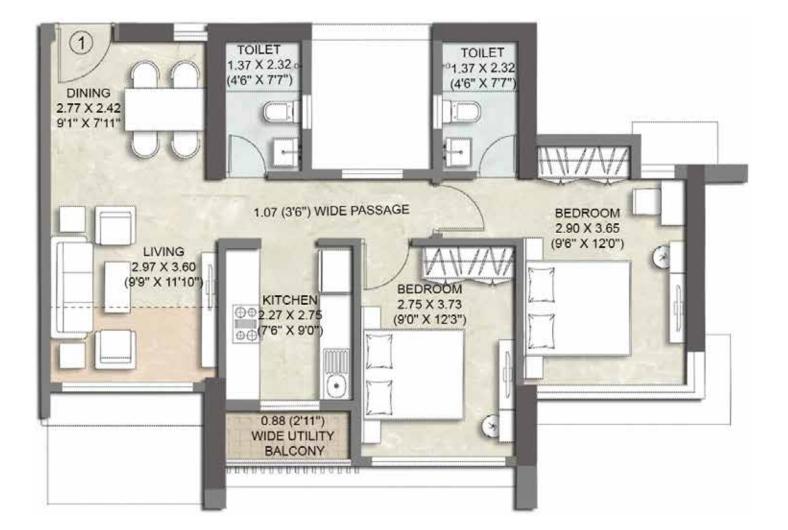

# UNIT PLAN

 $\langle \cdot \times \cdot \times \cdot \times \rangle$ 

internal room dimensions are from unfinished wall/column surfaces

internal room dimensions are from unfinished wall/column surfaces

internal room dimensions are from unfinished wall/column surfaces

 $\langle \cdot \times \cdot \times \cdot \times \rangle$ 

NOT TO SCALE

NOT TO SCALE

internal room dimensions are from unfinished wall/column surfaces

internal room dimensions are from unfinished wall/column surfaces