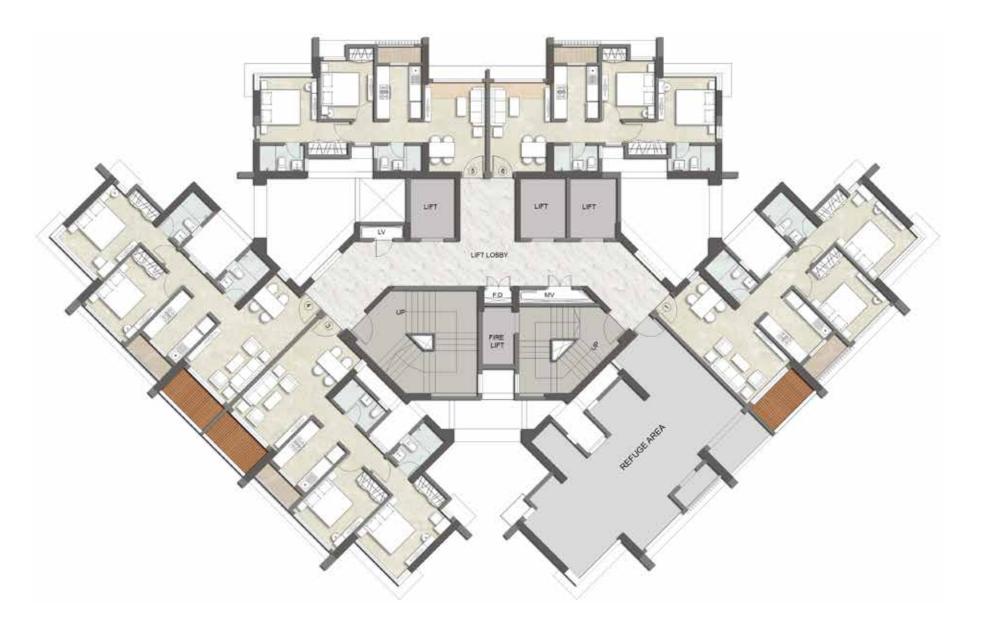

## FLOOR PLAN

 $\langle \cdot \times \cdot \times \cdot \times \cdot \rangle$ 

-®--N

- 🛞 - N

 $\langle \cdot \rangle \langle \cdot \rangle \langle \cdot \rangle \langle \cdot \rangle \rangle \langle \cdot \rangle \langle$ 

-N

 $\langle \cdot \rangle \langle \cdot \rangle \langle \cdot \rangle \rangle \langle \cdot \rangle \rangle \langle \cdot \rangle \langle \cdot \rangle \langle \cdot \rangle \rangle \langle \cdot \rangle \langle \cdot$ 

 $\langle \cdot \times \cdot \times \cdot \times \cdot \rangle$ 

- 🛞 - N

internal room dimensions are from unfinished wall/column surfaces

- (\*)-N

- 🛞 - N

 $\langle \cdot \times \cdot \times \cdot \times \cdot \rangle$ 

-®--N

Û.Û.Û.Û.

Û Û Û Û

Û, Û, Û, Û,

Û Û Û Û

<u>vvvv</u>

Û.Û.Û.Ú.