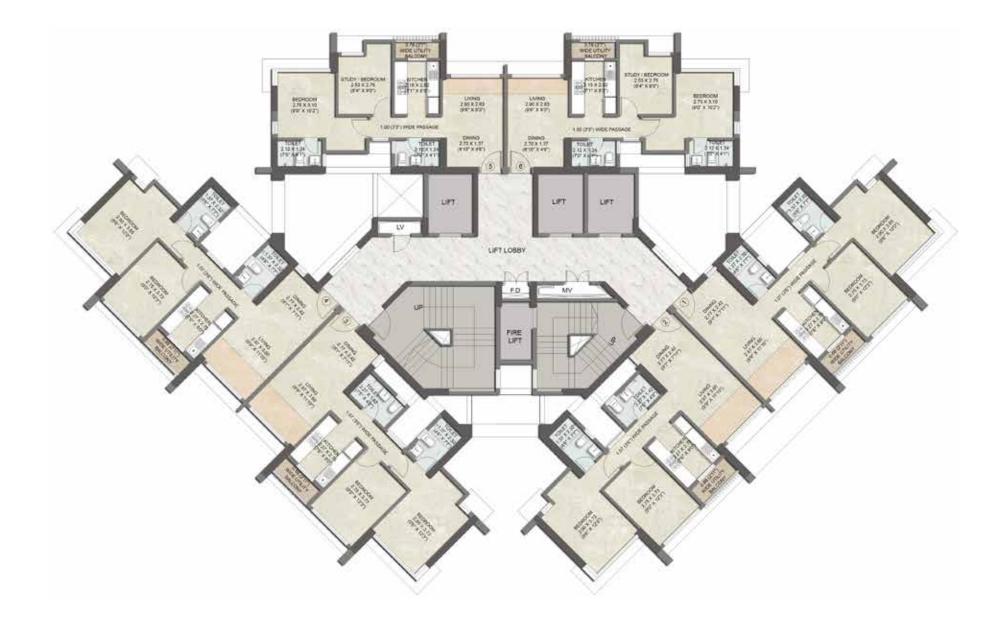

## FLOOR PLAN

 $\langle \cdot \times \cdot \times \cdot \times \cdot \rangle$ 

-®--N

- 🛞 - N

 $\langle \cdot \rangle \langle \cdot \rangle \langle \cdot \rangle \langle \cdot \rangle \rangle \langle \cdot \rangle \langle$ 

-N

 $\langle \cdot \rangle \langle \cdot \rangle \langle \cdot \rangle \rangle \langle \cdot \rangle \rangle \langle \cdot \rangle \langle \cdot \rangle \langle \cdot \rangle \rangle \langle \cdot \rangle \langle \cdot$ 

 $\langle \cdot \times \cdot \times \cdot \times \cdot \rangle$ 

- 🛞 - N

internal room dimensions are from unfinished wall/column surfaces

- (\*)-N

- 🛞 - N

 $\langle \cdot \times \cdot \times \cdot \times \cdot \rangle$ 

-®--N

Û.Û.Û.Û.

Û Û Û Û

Û, Û, Û, Û,

Û Û Û Û

<u>vvvv</u>

Û.Û.Û.Ú.