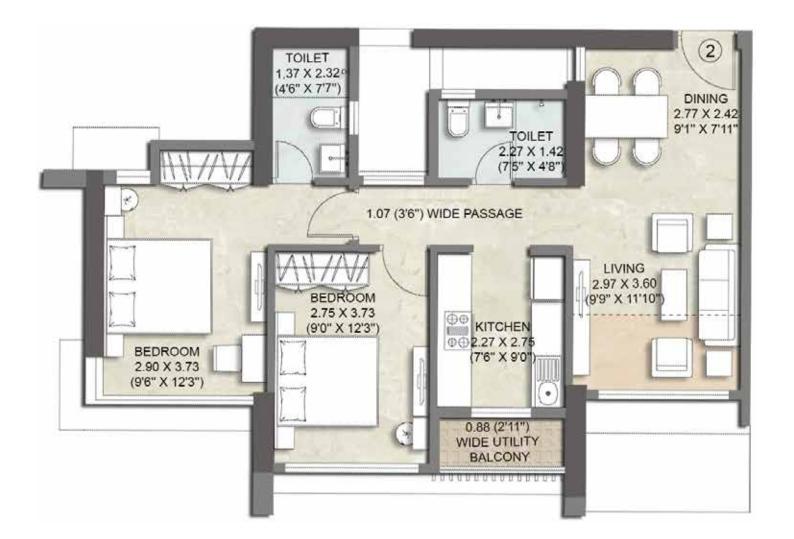

 $\langle \times \times \times \times \rangle$ 

internal room dimensions are from unfinished wall/column surfaces

TOWER 2

2 BHK PREMIUM B (WITH BALCONY) 9<sup>TH</sup> TO 12<sup>TH</sup>, 14<sup>TH</sup> TO 16<sup>TH</sup>, 25<sup>TH</sup> TO 27<sup>TH</sup> & 29<sup>TH</sup> TO 33<sup>RD</sup>

 $\langle \cdot \times \cdot \times \cdot \times \rangle$ 

internal room dimensions are from unfinished wall/column surfaces

Û, Û, Û, Û,

Û Û Û Û