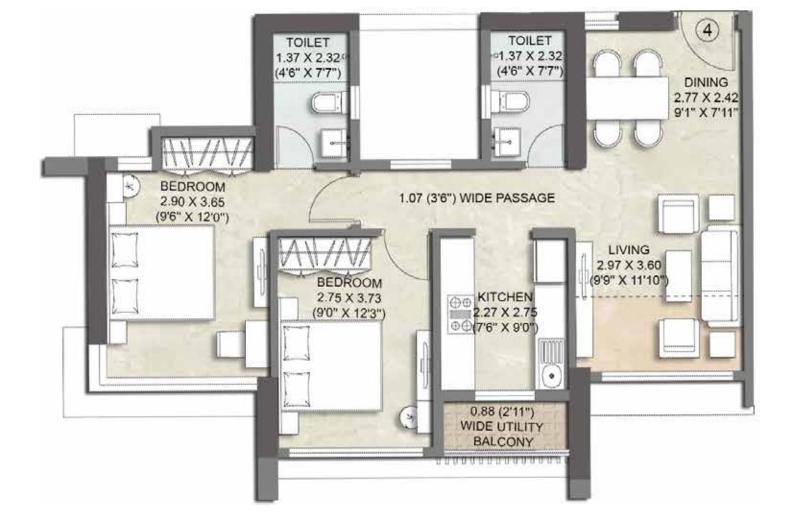

# UNIT PLAN

 $\langle \cdot \times \cdot \times \cdot \times \rangle$ 

internal room dimensions are from unfinished wall/column surfaces

internal room dimensions are from unfinished wall/column surfaces

internal room dimensions are from unfinished wall/column surfaces

 $\langle \cdot \times \cdot \times \cdot \times \rangle$ 

NOT TO SCALE

NOT TO SCALE

internal room dimensions are from unfinished wall/column surfaces

internal room dimensions are from unfinished wall/column surfaces