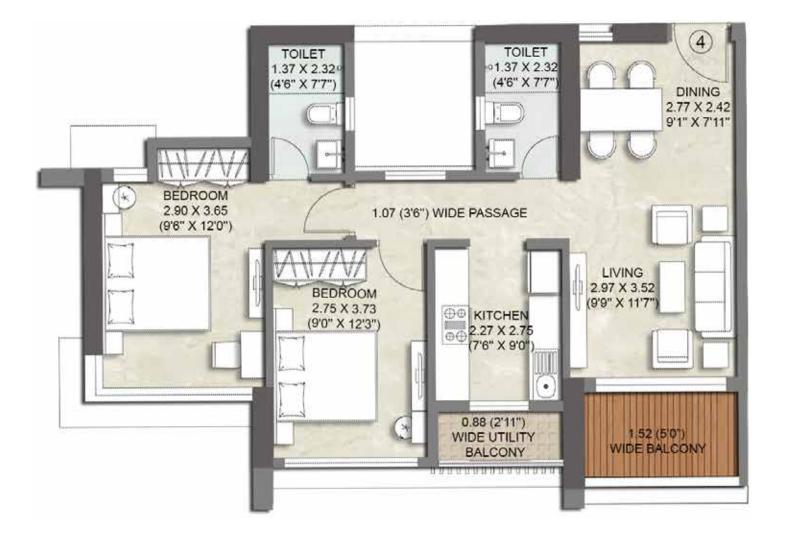

## FLOOR PLAN

 $\langle \cdot \times \cdot \times \cdot \times \cdot \rangle$ 

-®--N

- 🛞 - N

 $\langle \cdot \rangle \langle \cdot \rangle \langle \cdot \rangle \langle \cdot \rangle \rangle \langle \cdot \rangle \langle$ 

 $\langle \cdot \times \cdot \times \cdot \times \cdot \rangle$ 

- 🛞 - N

internal room dimensions are from unfinished wall/column surfaces

- (\*)-N

- 🛞 - N

 $\langle \cdot \times \cdot \times \cdot \times \cdot \rangle$ 

# UNIT PLAN

 $\langle \cdot \times \cdot \times \cdot \times \rangle$ 

internal room dimensions are from unfinished wall/column surfaces

internal room dimensions are from unfinished wall/column surfaces

internal room dimensions are from unfinished wall/column surfaces

 $\langle \cdot \times \cdot \times \cdot \times \rangle$ 

NOT TO SCALE

NOT TO SCALE

internal room dimensions are from unfinished wall/column surfaces

internal room dimensions are from unfinished wall/column surfaces

 $\langle \times \times \times \times \rangle$ 

internal room dimensions are from unfinished wall/column surfaces

TOWER 2

2 BHK PREMIUM B (WITH BALCONY) 9<sup>TH</sup> TO 12<sup>TH</sup>, 14<sup>TH</sup> TO 16<sup>TH</sup>, 25<sup>TH</sup> TO 27<sup>TH</sup> & 29<sup>TH</sup> TO 33<sup>RD</sup>

 $\langle \cdot \times \cdot \times \cdot \times \rangle$ 

internal room dimensions are from unfinished wall/column surfaces

Û, Û, Û, Û,

Û Û Û Û