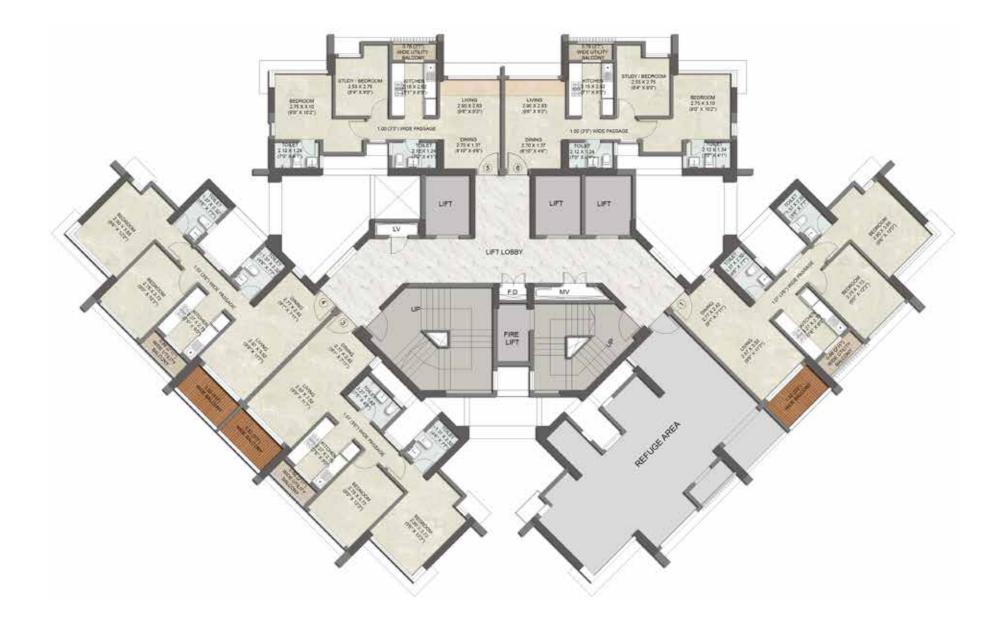

# UNIT PLAN

 $\langle \cdot \times \cdot \times \cdot \times \rangle$ 

internal room dimensions are from unfinished wall/column surfaces

internal room dimensions are from unfinished wall/column surfaces

internal room dimensions are from unfinished wall/column surfaces

 $\langle \cdot \times \cdot \times \cdot \times \rangle$ 

NOT TO SCALE

NOT TO SCALE

internal room dimensions are from unfinished wall/column surfaces

internal room dimensions are from unfinished wall/column surfaces

 $\langle \times \times \times \times \rangle$ 

internal room dimensions are from unfinished wall/column surfaces

TOWER 2

2 BHK PREMIUM B (WITH BALCONY) 9<sup>TH</sup> TO 12<sup>TH</sup>, 14<sup>TH</sup> TO 16<sup>TH</sup>, 25<sup>TH</sup> TO 27<sup>TH</sup> & 29<sup>TH</sup> TO 33<sup>RD</sup>

 $\langle \cdot \times \cdot \times \cdot \times \rangle$ 

internal room dimensions are from unfinished wall/column surfaces

Û, Û, Û, Û,

Û Û Û Û