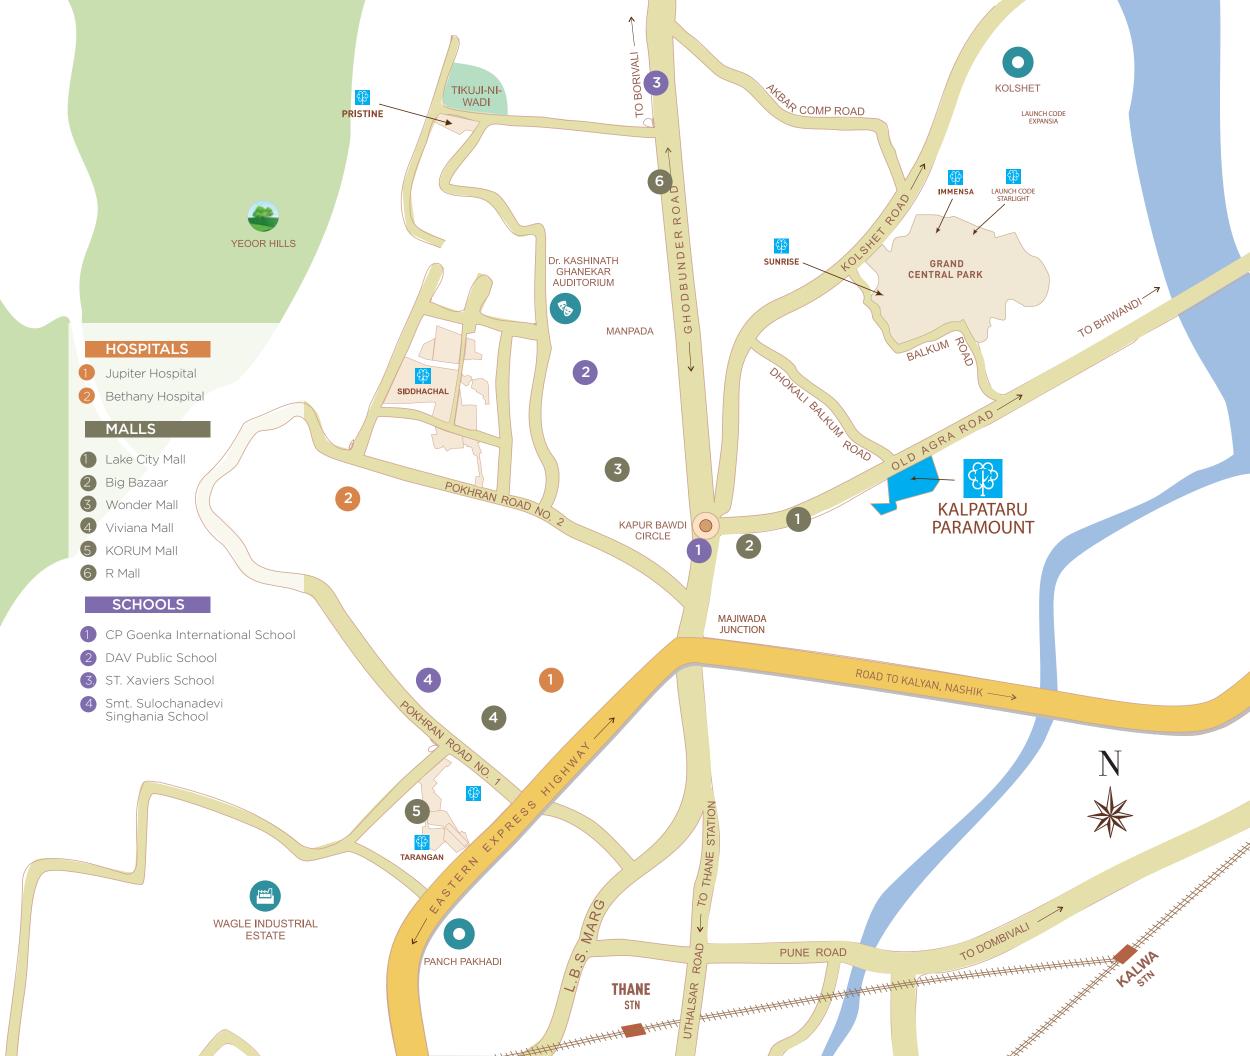

### THE HUB OF THE BEST INFRASTRUCTURE.

PUBLIC TRANSPORT

Proposed Metro Station – 0.5 km Thane Railway Station – 5.6 km International Airport – 22 km

#### HEADING EAST

Eastern Express Highway - 1.2 km Ghodbunder Road - 0.5 km LBS Marg - 4.2 km Navi Mumbai - 12 km Bhiwandi Kalyan Jn. - 15.6 km

#### HEADING WEST

Western Express Highway – 23 km Bandra Kurla Complex – 25 km

Û, Û, Û, Û,

Û, Û, Û, Û,

Û Û Û Û

 $\hat{\mathbf{v}}$ 

 $\hat{\mathbf{v}}$ 