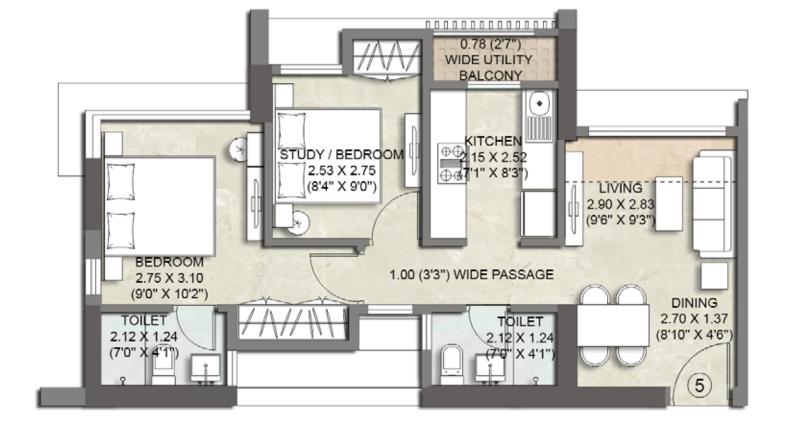

## FLOOR PLAN

 $\langle \cdot \times \cdot \times \cdot \times \cdot \rangle$ 

-®--N

- 🛞 - N

 $\langle \cdot \rangle \langle \cdot \rangle \langle \cdot \rangle \langle \cdot \rangle \rangle \langle \cdot \rangle \langle$ 

 $\langle \cdot \times \cdot \times \cdot \times \cdot \rangle$ 

- 🛞 - N

internal room dimensions are from unfinished wall/column surfaces

- (\*)-N

- 🛞 - N

 $\langle \cdot \times \cdot \times \cdot \times \cdot \rangle$ 

# UNIT PLAN

 $\langle \cdot \times \cdot \times \cdot \times \rangle$ 

internal room dimensions are from unfinished wall/column surfaces

internal room dimensions are from unfinished wall/column surfaces

internal room dimensions are from unfinished wall/column surfaces

 $\langle \cdot \times \cdot \times \cdot \times \rangle$ 

NOT TO SCALE

NOT TO SCALE

internal room dimensions are from unfinished wall/column surfaces

internal room dimensions are from unfinished wall/column surfaces

 $\langle \times \times \times \times \rangle$ 

internal room dimensions are from unfinished wall/column surfaces

TOWER 2

2 BHK PREMIUM B (WITH BALCONY) 9<sup>TH</sup> TO 12<sup>TH</sup>, 14<sup>TH</sup> TO 16<sup>TH</sup>, 25<sup>TH</sup> TO 27<sup>TH</sup> & 29<sup>TH</sup> TO 33<sup>RD</sup>

 $\langle \cdot \times \cdot \times \cdot \times \rangle$ 

internal room dimensions are from unfinished wall/column surfaces

Û, Û, Û, Û,

Û Û Û Û