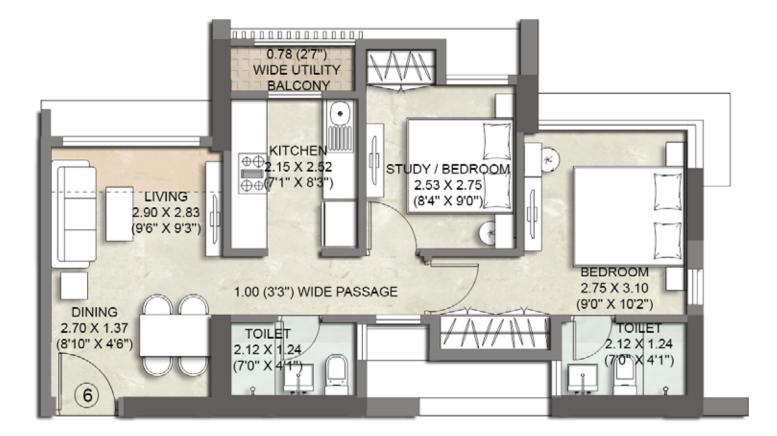

## FLOOR PLAN

 $\langle \cdot \times \cdot \times \cdot \times \cdot \rangle$ 

-®--N

- 🛞 - N

 $\langle \cdot \rangle \langle \cdot \rangle \langle \cdot \rangle \langle \cdot \rangle \rangle \langle \cdot \rangle \langle$ 

 $\langle \cdot \times \cdot \times \cdot \times \cdot \rangle$ 

- 🛞 - N

internal room dimensions are from unfinished wall/column surfaces

- (\*)-N

- 🛞 - N

 $\langle \cdot \times \cdot \times \cdot \times \cdot \rangle$ 

# UNIT PLAN

 $\langle \cdot \times \cdot \times \cdot \times \rangle$ 

internal room dimensions are from unfinished wall/column surfaces

internal room dimensions are from unfinished wall/column surfaces

internal room dimensions are from unfinished wall/column surfaces

 $\langle \cdot \times \cdot \times \cdot \times \rangle$ 

NOT TO SCALE

NOT TO SCALE

internal room dimensions are from unfinished wall/column surfaces

internal room dimensions are from unfinished wall/column surfaces

 $\langle \times \times \times \times \rangle$ 

internal room dimensions are from unfinished wall/column surfaces

TOWER 2

2 BHK PREMIUM B (WITH BALCONY) 9<sup>TH</sup> TO 12<sup>TH</sup>, 14<sup>TH</sup> TO 16<sup>TH</sup>, 25<sup>TH</sup> TO 27<sup>TH</sup> & 29<sup>TH</sup> TO 33<sup>RD</sup>

 $\langle \cdot \times \cdot \times \cdot \times \rangle$ 

internal room dimensions are from unfinished wall/column surfaces

Û, Û, Û, Û,

Û Û Û Û