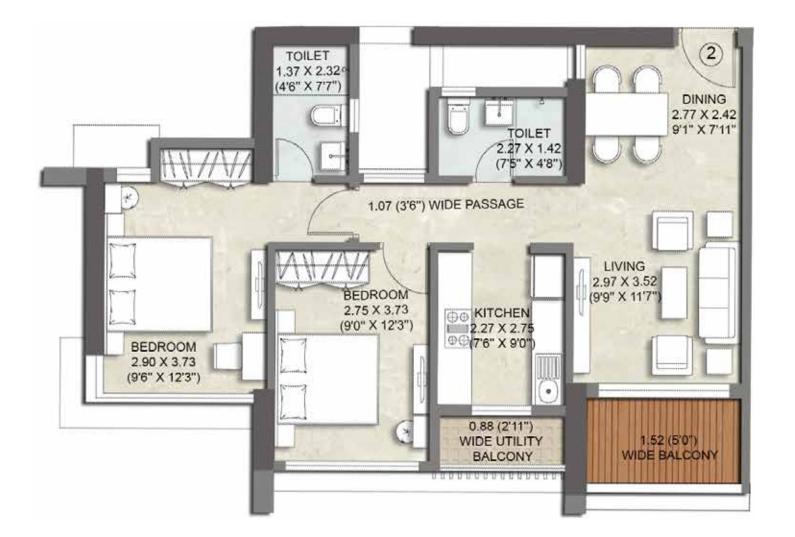

# UNIT PLAN

 $\langle \cdot \times \cdot \times \cdot \times \rangle$ 

internal room dimensions are from unfinished wall/column surfaces

internal room dimensions are from unfinished wall/column surfaces

internal room dimensions are from unfinished wall/column surfaces

 $\langle \cdot \times \cdot \times \cdot \times \rangle$ 

NOT TO SCALE

NOT TO SCALE

internal room dimensions are from unfinished wall/column surfaces

internal room dimensions are from unfinished wall/column surfaces

 $\langle \times \times \times \times \rangle$ 

internal room dimensions are from unfinished wall/column surfaces

TOWER 2

2 BHK PREMIUM B (WITH BALCONY) 9<sup>TH</sup> TO 12<sup>TH</sup>, 14<sup>TH</sup> TO 16<sup>TH</sup>, 25<sup>TH</sup> TO 27<sup>TH</sup> & 29<sup>TH</sup> TO 33<sup>RD</sup>

 $\langle \cdot \times \cdot \times \cdot \times \rangle$ 

internal room dimensions are from unfinished wall/column surfaces

Û, Û, Û, Û,

Û Û Û Û