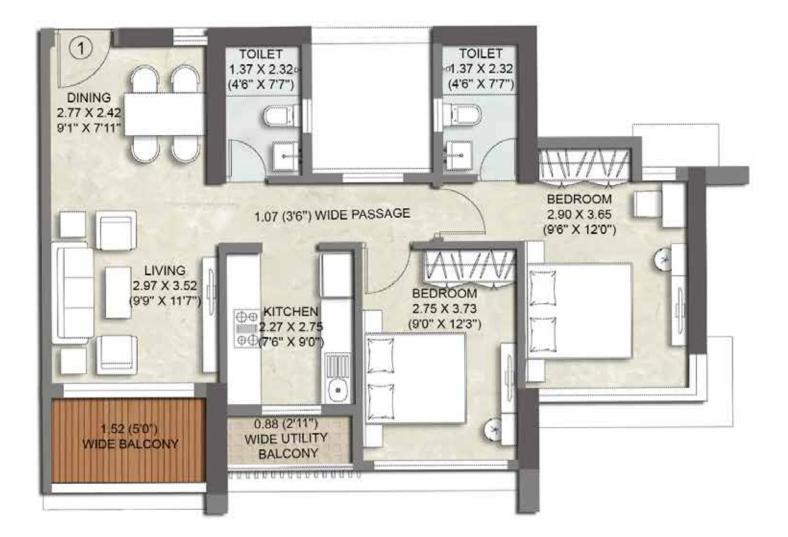

## FLOOR PLAN

 $\langle \cdot \times \cdot \times \cdot \times \cdot \rangle$ 

-®--N

- 🛞 - N

 $\langle \cdot \rangle \langle \cdot \rangle \langle \cdot \rangle \langle \cdot \rangle \rangle \langle \cdot \rangle \langle$ 

 $\langle \cdot \times \cdot \times \cdot \times \cdot \rangle$ 

- 🛞 - N

internal room dimensions are from unfinished wall/column surfaces

- (\*)-N

- 🛞 - N

 $\langle \cdot \times \cdot \times \cdot \times \cdot \rangle$ 

# UNIT PLAN

 $\langle \cdot \times \cdot \times \cdot \times \rangle$ 

internal room dimensions are from unfinished wall/column surfaces

internal room dimensions are from unfinished wall/column surfaces

internal room dimensions are from unfinished wall/column surfaces

 $\langle \cdot \times \cdot \times \cdot \times \rangle$ 

NOT TO SCALE

NOT TO SCALE

internal room dimensions are from unfinished wall/column surfaces

internal room dimensions are from unfinished wall/column surfaces

 $\langle \times \times \times \times \rangle$ 

internal room dimensions are from unfinished wall/column surfaces

TOWER 2

2 BHK PREMIUM B (WITH BALCONY) 9<sup>TH</sup> TO 12<sup>TH</sup>, 14<sup>TH</sup> TO 16<sup>TH</sup>, 25<sup>TH</sup> TO 27<sup>TH</sup> & 29<sup>TH</sup> TO 33<sup>RD</sup>

 $\langle \cdot \times \cdot \times \cdot \times \rangle$ 

internal room dimensions are from unfinished wall/column surfaces

Û, Û, Û, Û,

Û Û Û Û