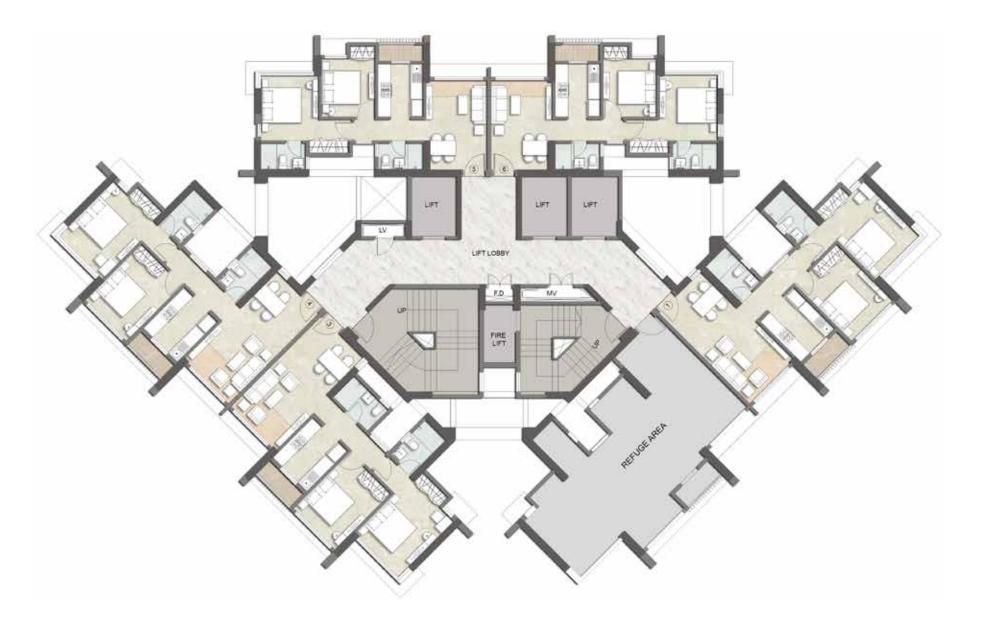

comforts of a luxurious home within bright city lights.

SPREAD ACROSS 5.4 ACRES GATED COMMUNITY LIFESTYLE

# WHERE THE COMFORTS OF A LUXURIOUS HOME MEET THE CONVENIENCES OF A MODERN CITY.



### THE HUB OF THE BEST INFRASTRUCTURE.

PUBLIC TRANSPORT

Proposed Metro Station – 0.5 km Thane Railway Station – 5.6 km International Airport – 22 km

#### HEADING EAST

Eastern Express Highway - 1.2 km Ghodbunder Road - 0.5 km LBS Marg - 4.2 km Navi Mumbai - 12 km Bhiwandi Kalyan Jn. - 15.6 km

#### HEADING WEST

Western Express Highway – 23 km Bandra Kurla Complex – 25 km

Û, Û, Û, Û,

Û, Û, Û, Û,

Û Û Û Û

 $\hat{\mathbf{v}}$ 

 $\hat{\mathbf{v}}$ 

# COMPLEX LAYOUT



Û.Û.Û.Ú.

Û, Û, Û, Û,

Û Û Û Û

## FLOOR PLAN







 $\langle \cdot \times \cdot \times \cdot \times \cdot \rangle$ 

-®--N





- 🛞 - N

 $\langle \cdot \rangle \langle \cdot \rangle \langle \cdot \rangle \langle \cdot \rangle \rangle \langle \cdot \rangle \langle$ 

-N







 $\langle \cdot \rangle \langle \cdot \rangle \langle \cdot \rangle \rangle \langle \cdot \rangle \rangle \langle \cdot \rangle \langle \cdot \rangle \langle \cdot \rangle \rangle \langle \cdot \rangle \langle \cdot$ 

 $\langle \cdot \times \cdot \times \cdot \times \cdot \rangle$ 

- 🛞 - N



internal room dimensions are from unfinished wall/column surfaces



- (\*)-N

- 🛞 - N







 $\langle \cdot \times \cdot \times \cdot \times \cdot \rangle$ 

-®--N

Û.Û.Û.Û.

Û Û Û Û

Û, Û, Û, Û,

Û Û Û Û

<u>vvvv</u>

Û.Û.Û.Ú.

# UNIT PLAN





 $\langle \cdot \times \cdot \times \cdot \times \rangle$ 

internal room dimensions are from unfinished