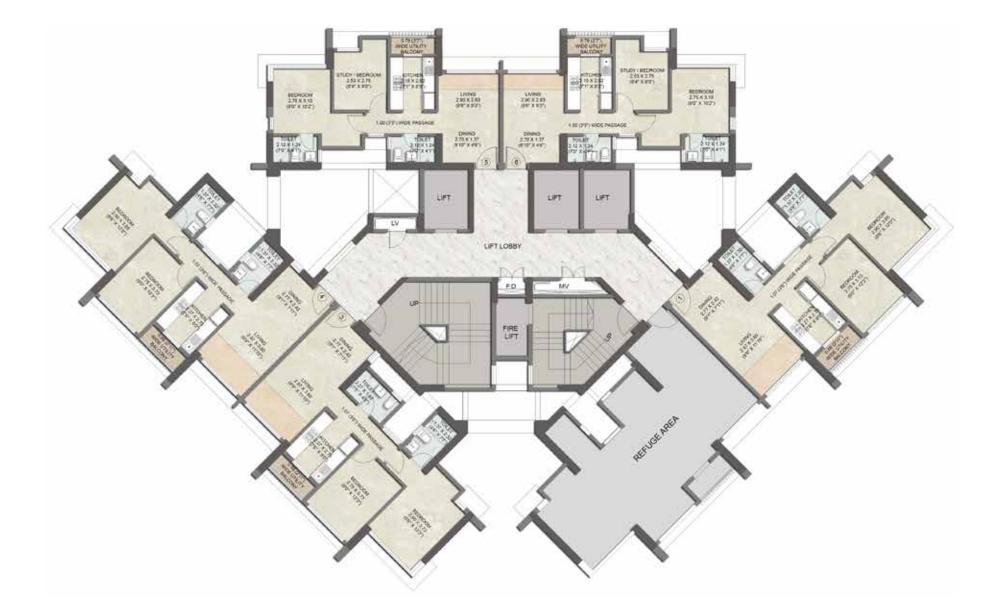

## FLOOR PLAN

 $\langle \cdot \times \cdot \times \cdot \times \cdot \rangle$ 

-®--N

- 🛞 - N

 $\langle \cdot \rangle \langle \cdot \rangle \langle \cdot \rangle \langle \cdot \rangle \rangle \langle \cdot \rangle \langle$ 

-N

 $\langle \cdot \rangle \langle \cdot \rangle \langle \cdot \rangle \rangle \langle \cdot \rangle \rangle \langle \cdot \rangle \langle \cdot \rangle \langle \cdot \rangle \rangle \langle \cdot \rangle \langle \cdot$ 

 $\langle \cdot \times \cdot \times \cdot \times \cdot \rangle$ 

- 🛞 - N

internal room dimensions are from unfinished wall/column surfaces

- (\*)-N

- 🛞 - N

 $\langle \cdot \times \cdot \times \cdot \times \cdot \rangle$ 

-®--N

Û.Û.Û.Û.

Û Û Û Û

Û, Û, Û, Û,

Û Û Û Û

<u>vvvv</u>

Û.Û.Û.Ú.