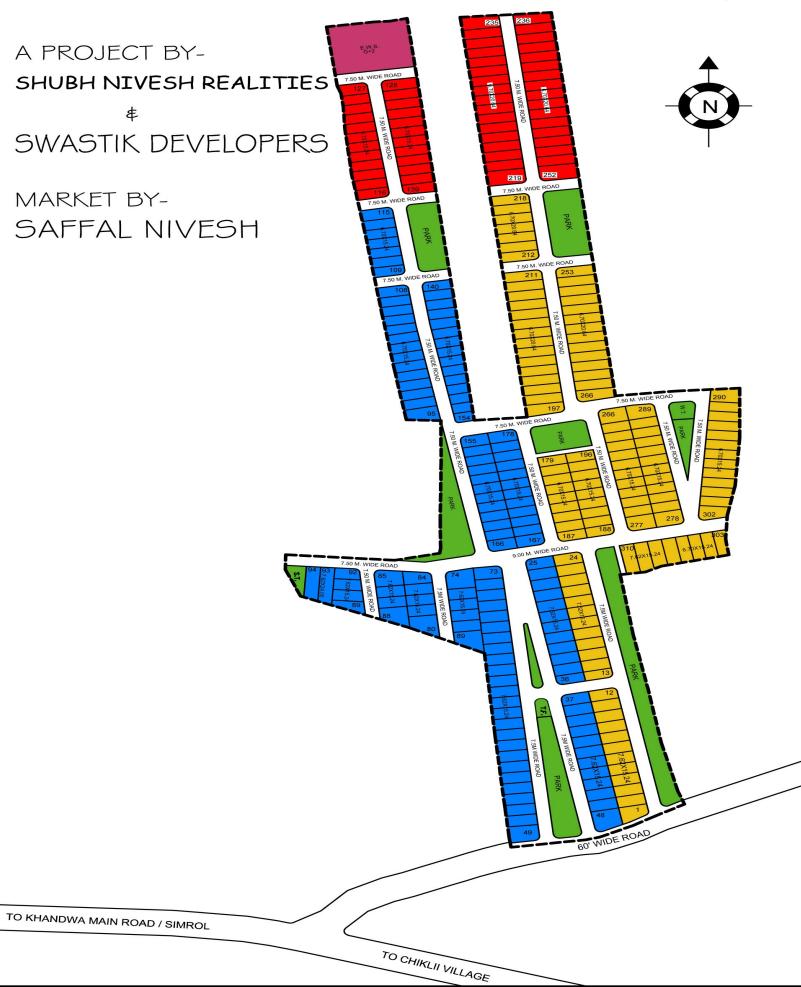

## NATURE'S PARADISE.. life at the top

| Nature's Paradise  Site at Pathanpiplia Indore  Price List w.e.f. 21-12-2011 for Limited plots only |         |      |        |       |           |                |             |                          |
|-----------------------------------------------------------------------------------------------------|---------|------|--------|-------|-----------|----------------|-------------|--------------------------|
|                                                                                                     |         |      |        |       |           |                |             |                          |
| 880                                                                                                 | 22 X 40 | 451  | 396880 | 21000 | 78220     | 297660         | 15          | 19844                    |
| 1100                                                                                                | 22 X 50 | 451  | 496100 | 21000 | 103025    | 372075         | 15          | 24805                    |
| 1250                                                                                                | 25 X 50 | 451  | 563750 | 21000 | 119937.5  | 422812.5       | 15          | 28187.5                  |
| CORNER PLOT @ 475 Rs Sq. Feet                                                                       |         |      |        |       |           |                |             |                          |
| Plot Size                                                                                           | Size    | Rate | Cost   | Token | D.P. 25 % | Balance<br>75% | EMIs        | Installments             |
| 880                                                                                                 | 22 X 40 | 475  | 418000 | 21000 | 83500     | 313500         | 15          | 20900                    |
| 1100                                                                                                | 22 X 50 | 475  | 522500 | 21000 | 109625    | 391875         | 15          | 26125                    |
| 1250                                                                                                | 25 X 50 | 475  | 593750 | 21000 | 127437.5  | 445312.5       | 15          | 29687.5                  |
| OR                                                                                                  |         |      |        |       |           |                |             |                          |
| Plot Size                                                                                           | Size    | Rate | Cost   | Token | D.P. 35 % | Balance<br>40% | EMI/15m     | Balance 25% @Possession  |
| 880                                                                                                 | 22 X 40 | 451  | 396880 | 21000 | 117908    | 158752         | 10583       | 99220                    |
| 1100                                                                                                | 22 X 50 | 451  | 496100 | 21000 | 152635    | 198440         | 13230       | 124025                   |
| 1250                                                                                                | 25 X 50 | 451  | 563750 | 21000 | 176312.5  | 225500         | 15033       | 140937.5                 |
| CORNER PLOT @ 475 Rs Sq. Feet                                                                       |         |      |        |       |           |                |             |                          |
| Plot Size                                                                                           | Size    | Rate | Cost   | Token | D.P. 35 % | Balance<br>40% | EMI/15<br>m | Balance 25% @ Possession |
| 880                                                                                                 | 22 X 40 | 475  | 418000 | 21000 | 125300    | 167200         | 11147       | 104500                   |
| 1100                                                                                                | 22 X 50 | 475  | 522500 | 21000 | 161875    | 209000         | 13934       | 130625                   |
| 1250                                                                                                | 25 X 50 | 475  | 593750 | 21000 | 186812.5  | 237500         | 15833       | 148437.5                 |