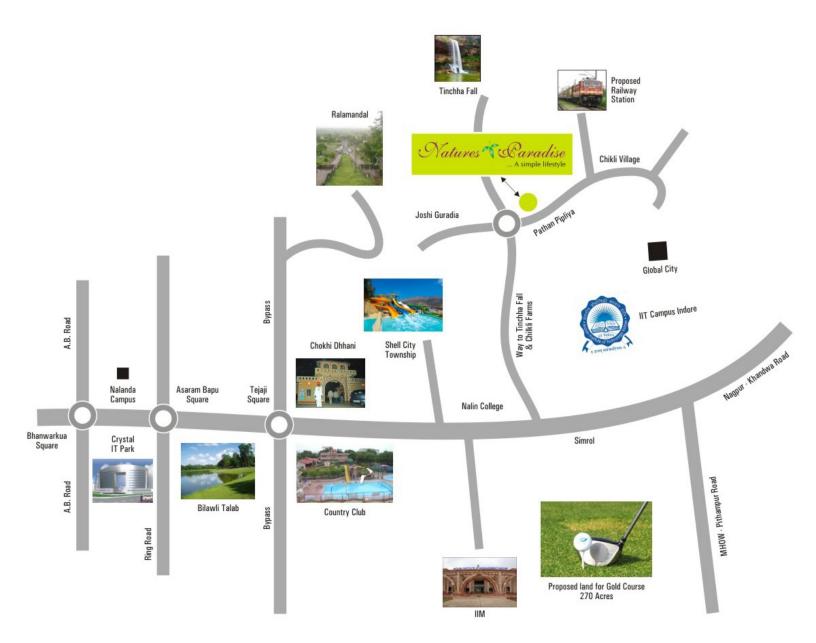

### Happiness in the Lap of Nature's Paradise Powered By :

- IIT Campus (More than 500 Acres)
- Tinchafall (Natural Environment)
- Khandwa Road (Eductional Hub)

## Powered by:

- IIT Campus (More than 500 Acres)
- Tinchhafall (Natural environment)
- Khandwa Road (Education Hub)