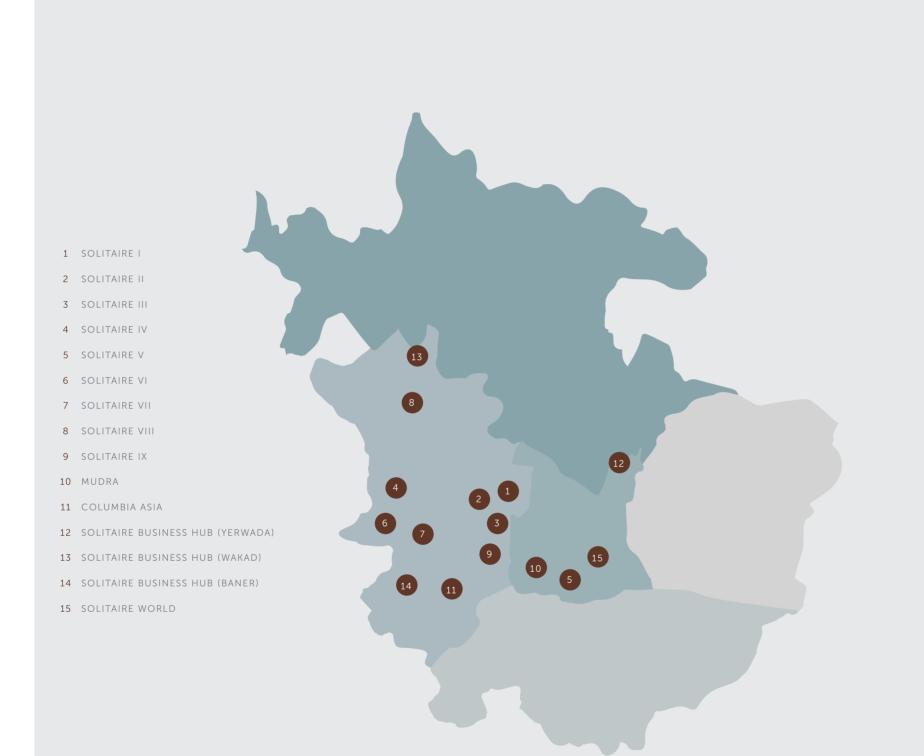

### SOLITAIRE PROJECTS

Pune.

 $( \square$ 

This communication is for representational purposes only, it describes the conceptual plan to convey the content and purpose of the project, not to constitute the promoter, The Projects Solitaire Business Hub Phase 1 Solitaire World RERA Reg. No. P52100017521, Solitaire Business Hub Phase 2 Solitaire World RERA Reg. No. P52100017591, World Plaza Solitaire World RERA Reg. No. P52100004877, World Three Solitaire World RERA Reg. No. P52100018407 have been registered with MahaRERA and details are available on the website https://maharerait.mahaonline.gov.in under registered projects. The specifications quoted in the above communication are subject to change and the information provided on the RERA portal shall be construed as final and binding. The number of floors quoted includes parking floors in each tower. The abovementioned projects and other conceptualised projects are a part of a larger multi use project spread over the larger sanctioned layout. All facilities and amenities depicted are spread over the whole project and shall be developed/provided in a phase wise manner at the discretion of the respective amenities. \*Govt. Taxes and Other Charges are applicable.

Solitaire is a melting pot of a multitude of facets, from contemporary and progressive to innovative. But most importantly, we are a chip off the Chordia legacy.

Today, we are committed to 20+ projects spread over 10 million sq. ft. apart from acquisition of 400 Acres land comprising of 30 million Sq.ft of township projects.

Transforming several land parcels into structural brilliance, Solitaire has evolved into one of the fastest growing real estate brands in

Each tower is enriched with splendid views, privacy and natural blessings from all the sides. World 3 enjoys 3 wholesome views of the cityscape, hills and a vast garden. North side of the project lends it sunlight advantage. World towers are high rises blessed with optimised winds, pristine sunrises and sunsets.