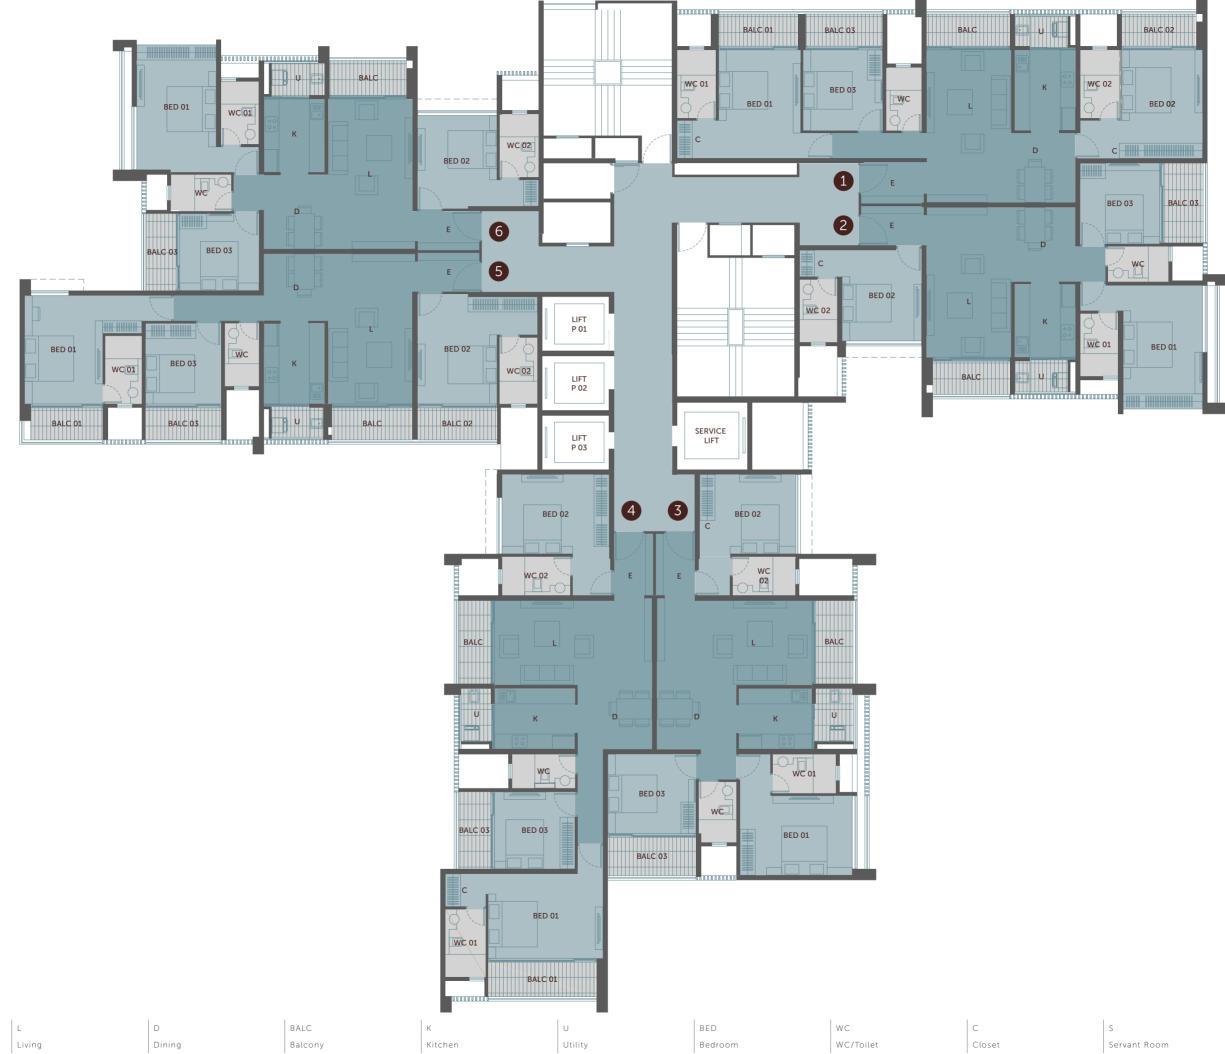

E Entrance Lobby L Living D Dining BALC Balcony K Kitchen U Utility BED Bedroom WC WC/Toilet