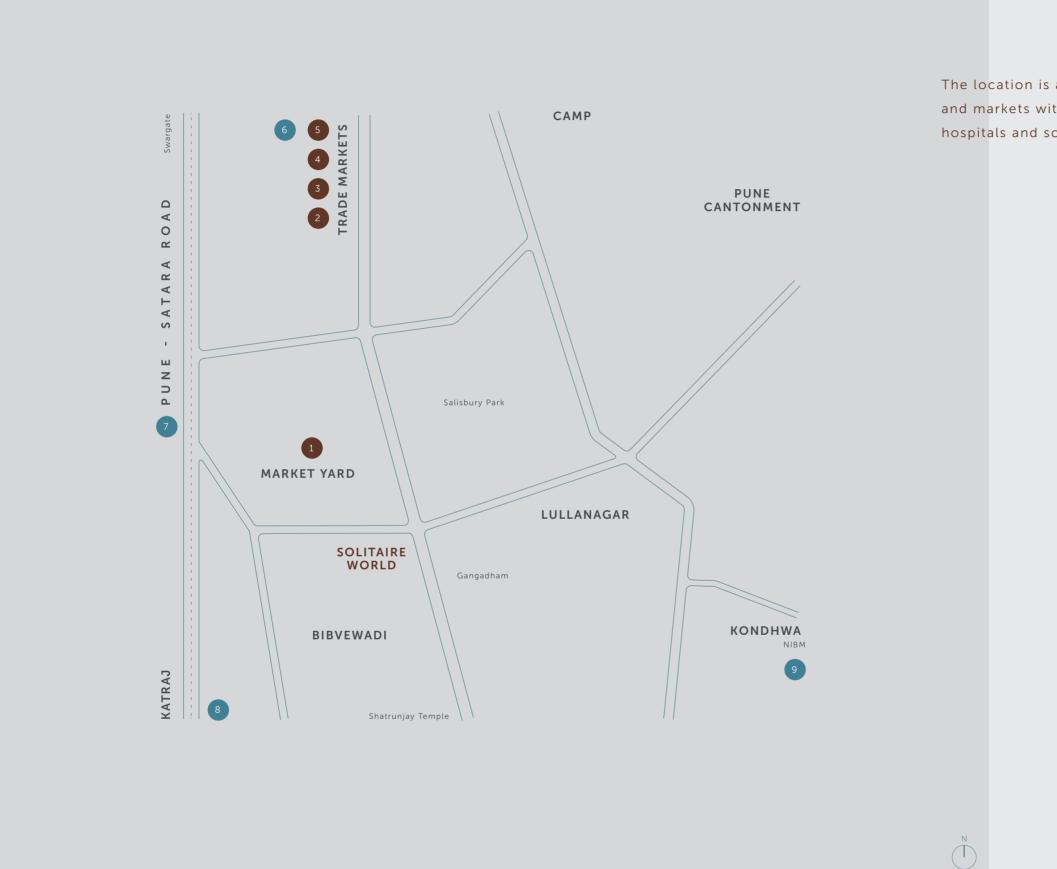

 $\bigcirc$ 

The location is at the epicentre of trade hubs and markets with easy connectivity to major hospitals and schools in the vicinity.

### TRADE MARKETS

- 1 Market Yard, Grocery Market
- 2 Tiles and Marble
- 3 Timber, Plywood, Steel
- 4 Textile, Jewellery
- 5 Electrical and Electronics

### **RETAIL HUBS**

- 6 Kumar Pacific Mall
- 7 D-Mart
- 8 K.K. Market
- 9 Royal Heritage Mall

### CONNECTIVITY

Kondhwa-Bibvewadi Road NH 48, NH 65, Pune-Satara Road KEM Hospital - 5km Ruby Hall Clinic - 6km Sahyadri Hospital - 2km Delhi Public School - 7.6km Bishops School - 6km Mount Carmel School - 1.5km Bharati Vidyapeeth - 4.6km