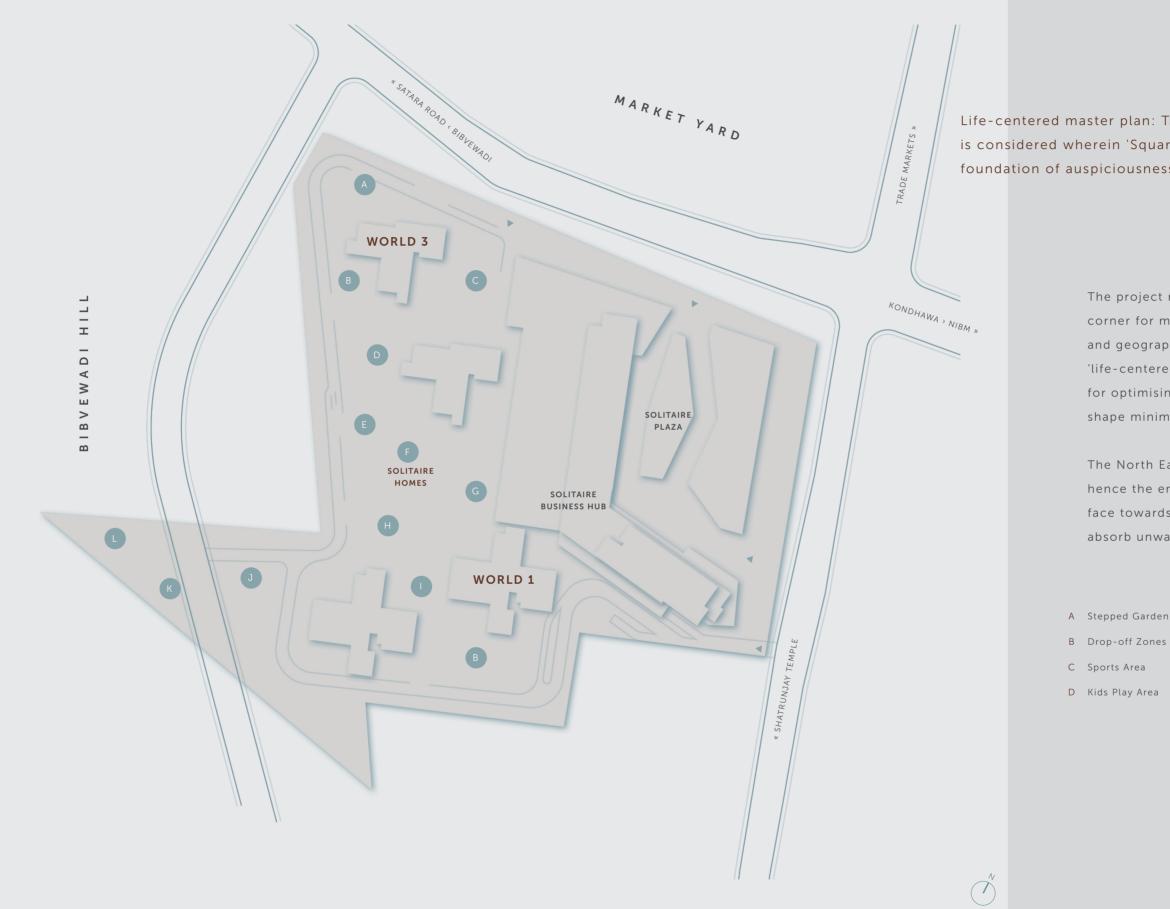

### SOLITAIRE WORLD

**MASTER PLAN** 

Life-centered master plan: Traditional Science is considered wherein 'Square Plot' is the foundation of auspiciousness.

> The project master plan is designed to enrich every corner for maximum advantage, blending cultural and geographical aspects. This is what makes it 'life-centered' to the core. The residences face West for optimising light and ventilation. The courtyard shape minimizes loss of vital energy.

The North East direction is considered fortunate hence the entrance, retail and commercial spaces face towards it. Towards the South, the natural hills absorb unwanted energies.

- A Stepped Garden
- E Event Lawns
- F Swimming Pool
- C Sports Area
- G Club
- D Kids Play Area
- H Solarium Area
- I Micro Garden
- J Spiritual Garden
- K Yoga Center
- L Forestation