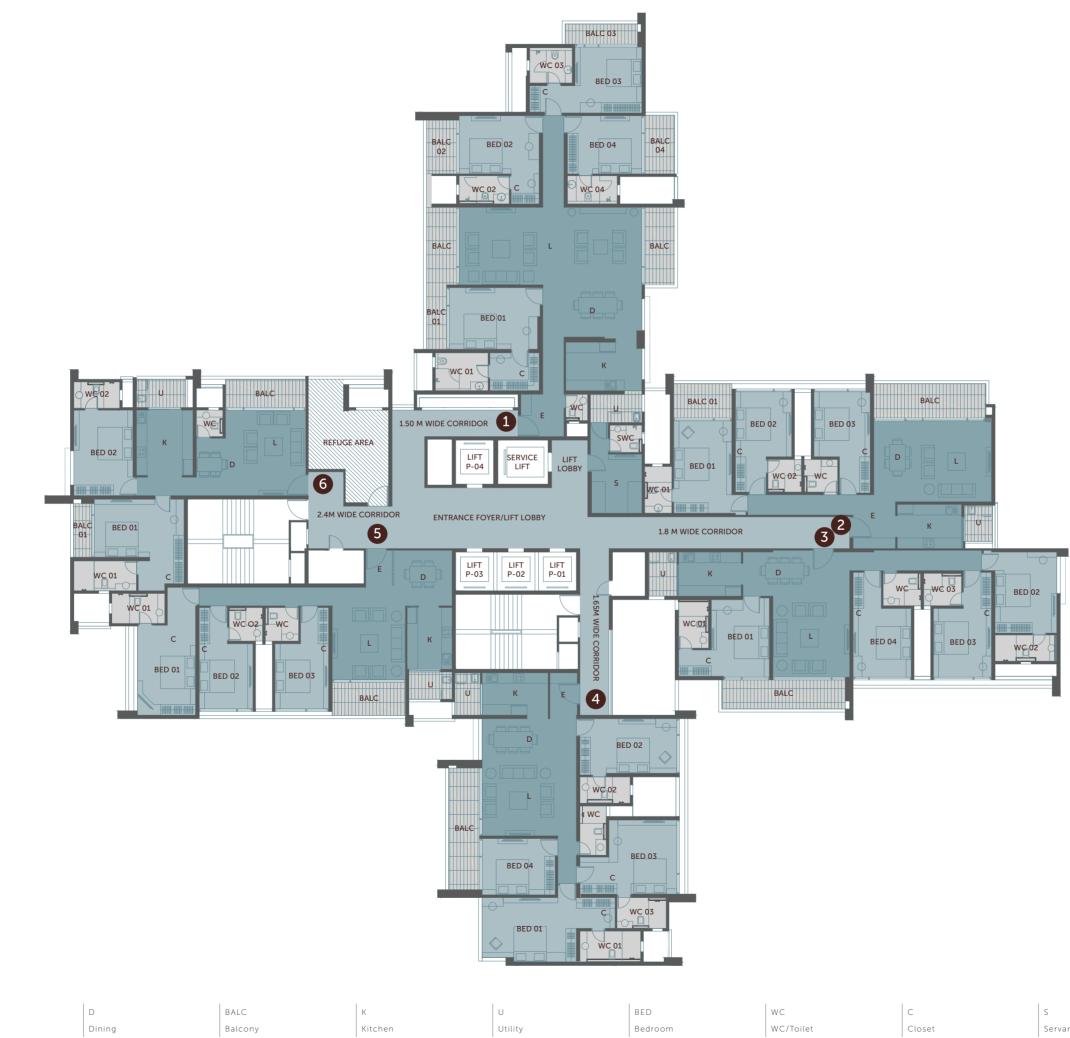

Each tower is enriched with splendid views, privacy and natural blessings from all the sides. World 1 offers holistic living experiences with mesmerising views of spiritual garden and vast greenscape. North side of the project lends it sunlight advantage. World towers are high rises blessed with optimised winds, pristine sunrises and sunsets.

E Entrance Lobby

Each tower is enriched with splendid views, privacy and natural blessings from on the sides. World 1 offers holistic living experiences with mesmerising views of spiritual garden and vast greenscape. North side of the project lends it sunlight advantage. World towers are high rises blessed with optimised winds, pristine sunrises and sunsets.

E Entrance Lobby L Living D Dining BALC Balcony K Kitchen U Utility BED Bedroom WC WC/Toilet