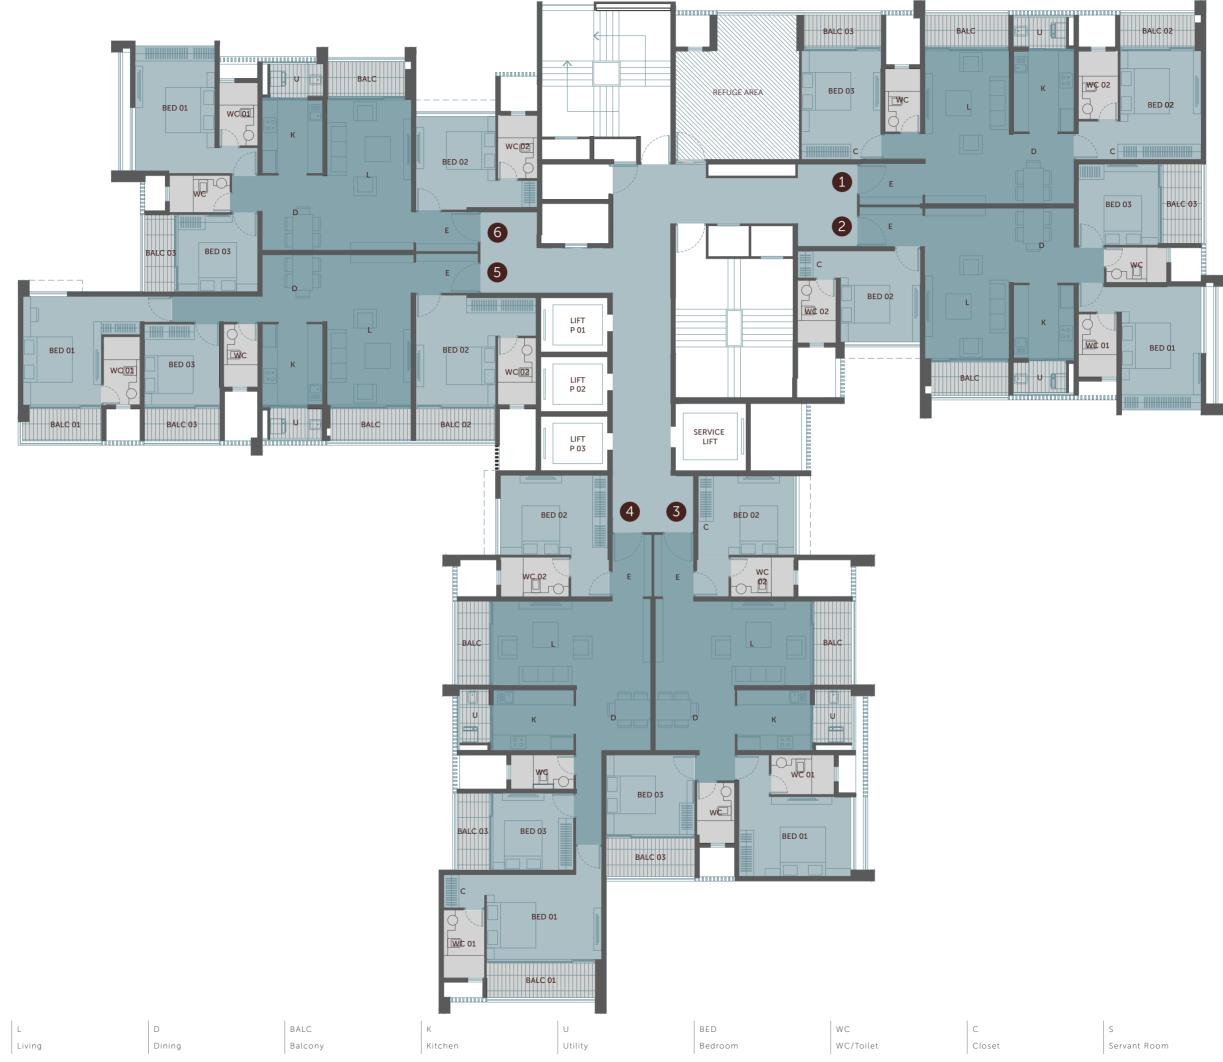

Transforming several land parcels into structural brilliance, Solitaire has evolved into one of the fastest growing real estate brands in

Each tower is enriched with splendid views, privacy and natural blessings from all the sides. World 3 enjoys 3 wholesome views of the cityscape, hills and a vast garden. North side of the project lends it sunlight advantage. World towers are high rises blessed with optimised winds, pristine sunrises and sunsets.

E Entrance Lobby

Each tower is enriched with splendid views, privacy and natural blessings from all the sides. World 3 enjoys 3 wholesome views of the cityscape, hills and a vast garden. North side of the project lends it sunlight advantage. World towers are high rises blessed with optimised winds, pristine sunrises and sunsets.

E Entrance Lobby L Living D Dining BALC Balcony K Kitchen U Utility BED Bedroom WC WC/Toilet