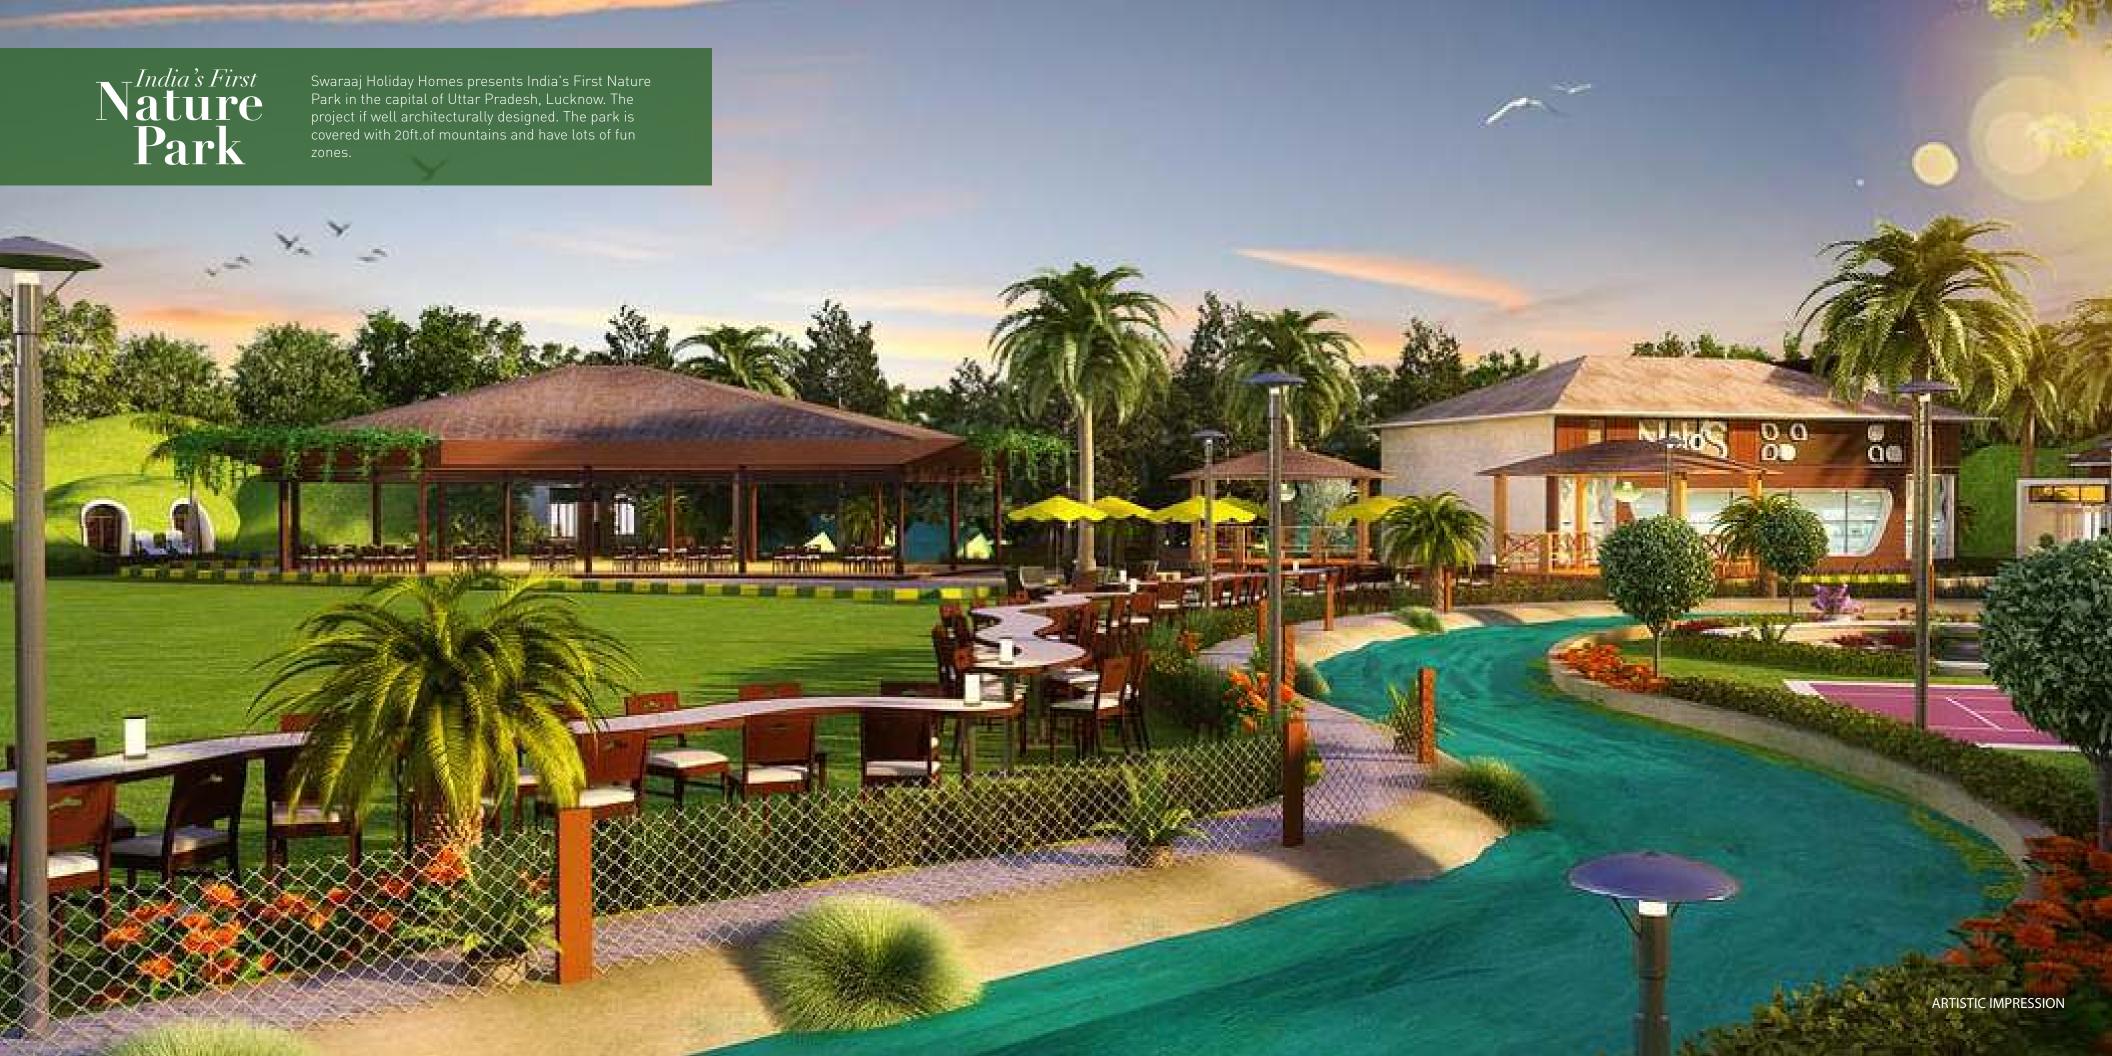

# Amenities for a greener living

Street Lights

24 hour Power back up

40 ft.wide roads

Landscaped gardens

Gymnasium

Spa

Club

Restaurants

Temple

Lush Green Environment