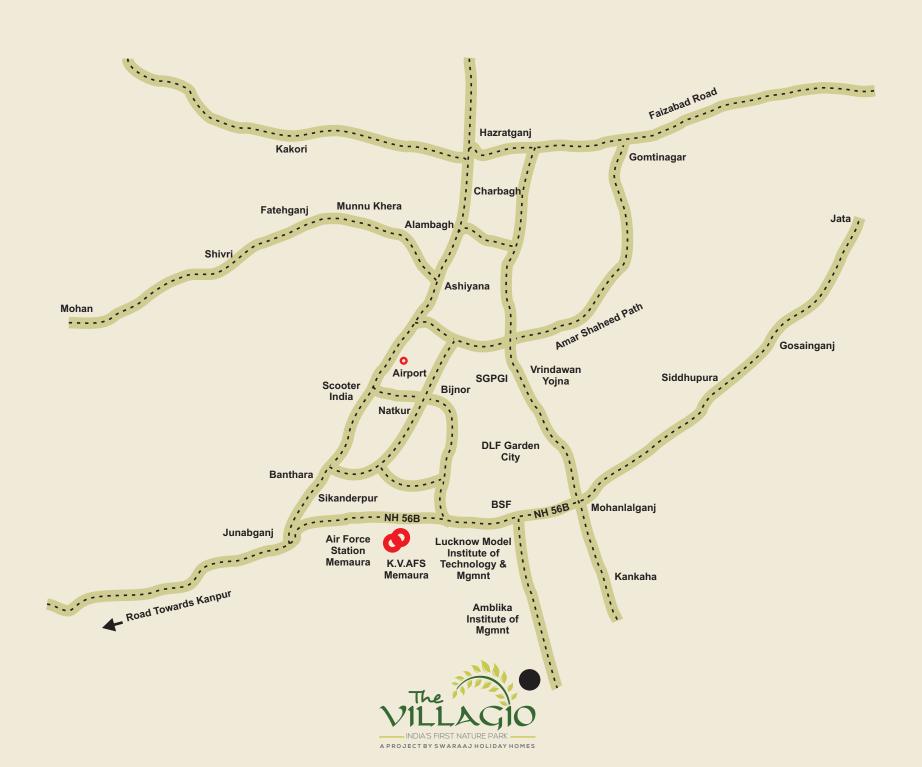

tiles /Marble Bedrooms: Vitrified tiles /Marble Balconies: Anti Skid ceramics tiles /Marble

#### Kitchen

Flooring : Anti Skid ceramics tiles (Kajaria, Varmora, RAK)/Marble Wall Finishes: Ceramic tiles 2'0" above platform, wall in OBD Counter: Granite Top

#### Windows

Powder coated/Anodised/Aluminium Glazed Shutters or Teak finish wooden Shutters

#### Doors

Seasoned Hardwood frames, Commercial laminated flush doors

#### **Electrical**

Copper electrical wiring in concealed conduct with provision for light points with standard modulator switch, T.V & Solar light wiring in all rooms.

#### Toilet

Walls: Ceramic Tiles upto 7ft height
Flooring: Anti Skid Ceramic Tiles(Kajaria, Varmora, RAK)
Fittings:Granite/Marble counter, Branded sanitary fixture(Cera, Hindware)

### **LOCATION MAP**



# **FLOOR PLAN**

900 SQ. FT.





## FLOOR PLAN

750 SQ. FT.





## **FLOOR PLAN**

500 SQ. FT.





## PROJECT UPDATE

Actual Images

















#### **SWARAAJ HOLIDAY HOMES PVT. LTD.**

Ground Floor, Sana Palace 1, Near Sahara Mall, Shahnajaf Road, Lucknow-01 9026 884 884

Site Address: The Villagio Lucknow Maurawan Road, Mohanlalganj, Near Ambalika Institute, Lucknow, Uttar Pradesh, Pin Code:226301

www.swaraajgroup.com

**Disclaimer:** Visuals shown are an artistic impression of developer's intent.

All facilities & amenities are just indicative and are subject to change without prior notice. 1 sq. mtr = 0.0001 sq. hectares »