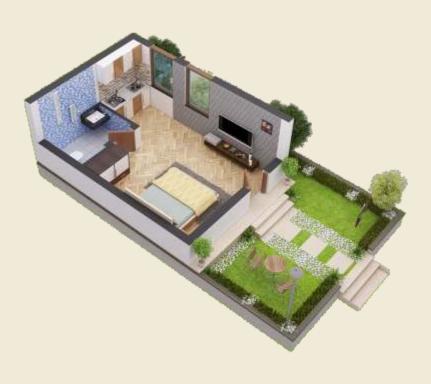

en

Flooring : Anti Skid ceramics tiles (Kajaria, Varmora, RAK)/Marble Wall Finishes: Ceramic tiles 2'0" above platform, wall in OBD Counter: Granite Top

#### Windows

Powder coated/Anodised/Aluminium Glazed Shutters or Teak finish wooden Shutters

#### Doors

Seasoned Hardwood frames, Commercial laminated flush doors

#### **Electrical**

Copper electrical wiring in concealed conduct with provision for light points with standard modulator switch, T.V & Solar light wiring in all rooms.

#### Toilet

Walls: Ceramic Tiles upto 7ft height
Flooring: Anti Skid Ceramic Tiles(Kajaria, Varmora, RAK)
Fittings:Granite/Marble counter, Branded sanitary fixture(Cera, Hindware)

### **LOCATION MAP**



# **FLOOR PLAN**

900 SQ. FT.





## FLOOR PLAN

750 SQ. FT.





## **FLOOR PLAN**

500 SQ. FT.





## PROJECT UPDATE

Actual Images

















#### **SWARAAJ HOLIDAY HOMES PVT. LTD.**

Ground Floor, Sana Palace 1, Near Sahara Mall, Shahnajaf Road, Lucknow-01 9026 884 884

Site Address: The Villagio Lucknow Maurawan Road, Mohanlalganj, Near Ambalika Institute, Lucknow, Uttar Pradesh, Pin Code:226301

www.swaraajgroup.com

**Disclaimer:** Visuals shown are an artistic impression of developer's intent.

All facilities & amenities are just indicative and are subject to change without prior notice. 1 sq. mtr = 0.0001 sq. hectares »