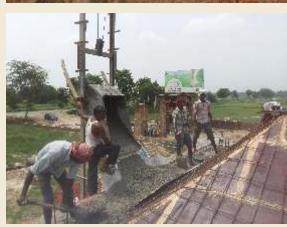

Varmora, RAK)/Marble Wall Finishes: Ceramic tiles 2'0" above platform, wall in OBD Counter: Granite Top

#### Windows

Powder coated/Anodised/Aluminium Glazed Shutters or Teak finish wooden Shutters

#### Doors

Seasoned Hardwood frames, Commercial laminated flush doors

#### **Electrical**

Copper electrical wiring in concealed conduct with provision for light points with standard modulator switch, T.V & Solar light wiring in all rooms.

#### Toilet

Walls: Ceramic Tiles upto 7ft height
Flooring: Anti Skid Ceramic Tiles(Kajaria, Varmora, RAK)
Fittings:Granite/Marble counter, Branded sanitary fixture(Cera, Hindware)

### **LOCATION MAP**



# **FLOOR PLAN**

900 SQ. FT.





## FLOOR PLAN

750 SQ. FT.





## **FLOOR PLAN**

500 SQ. FT.





## PROJECT UPDATE

Actual Images

















#### **SWARAAJ HOLIDAY HOMES PVT. LTD.**

Ground Floor, Sana Palace 1, Near Sahara Mall, Shahnajaf Road, Lucknow-01 9026 884 884

Site Address: The Villagio Lucknow Maurawan Road, Mohanlalganj, Near Ambalika Institute, Lucknow, Uttar Pradesh, Pin Code:226301

www.swaraajgroup.com

**Disclaimer:** Visuals shown are an artistic impression of developer's intent.

All facilities & amenities are just indicative and are subject to change without prior notice. 1 sq. mtr = 0.0001 sq. hectares »