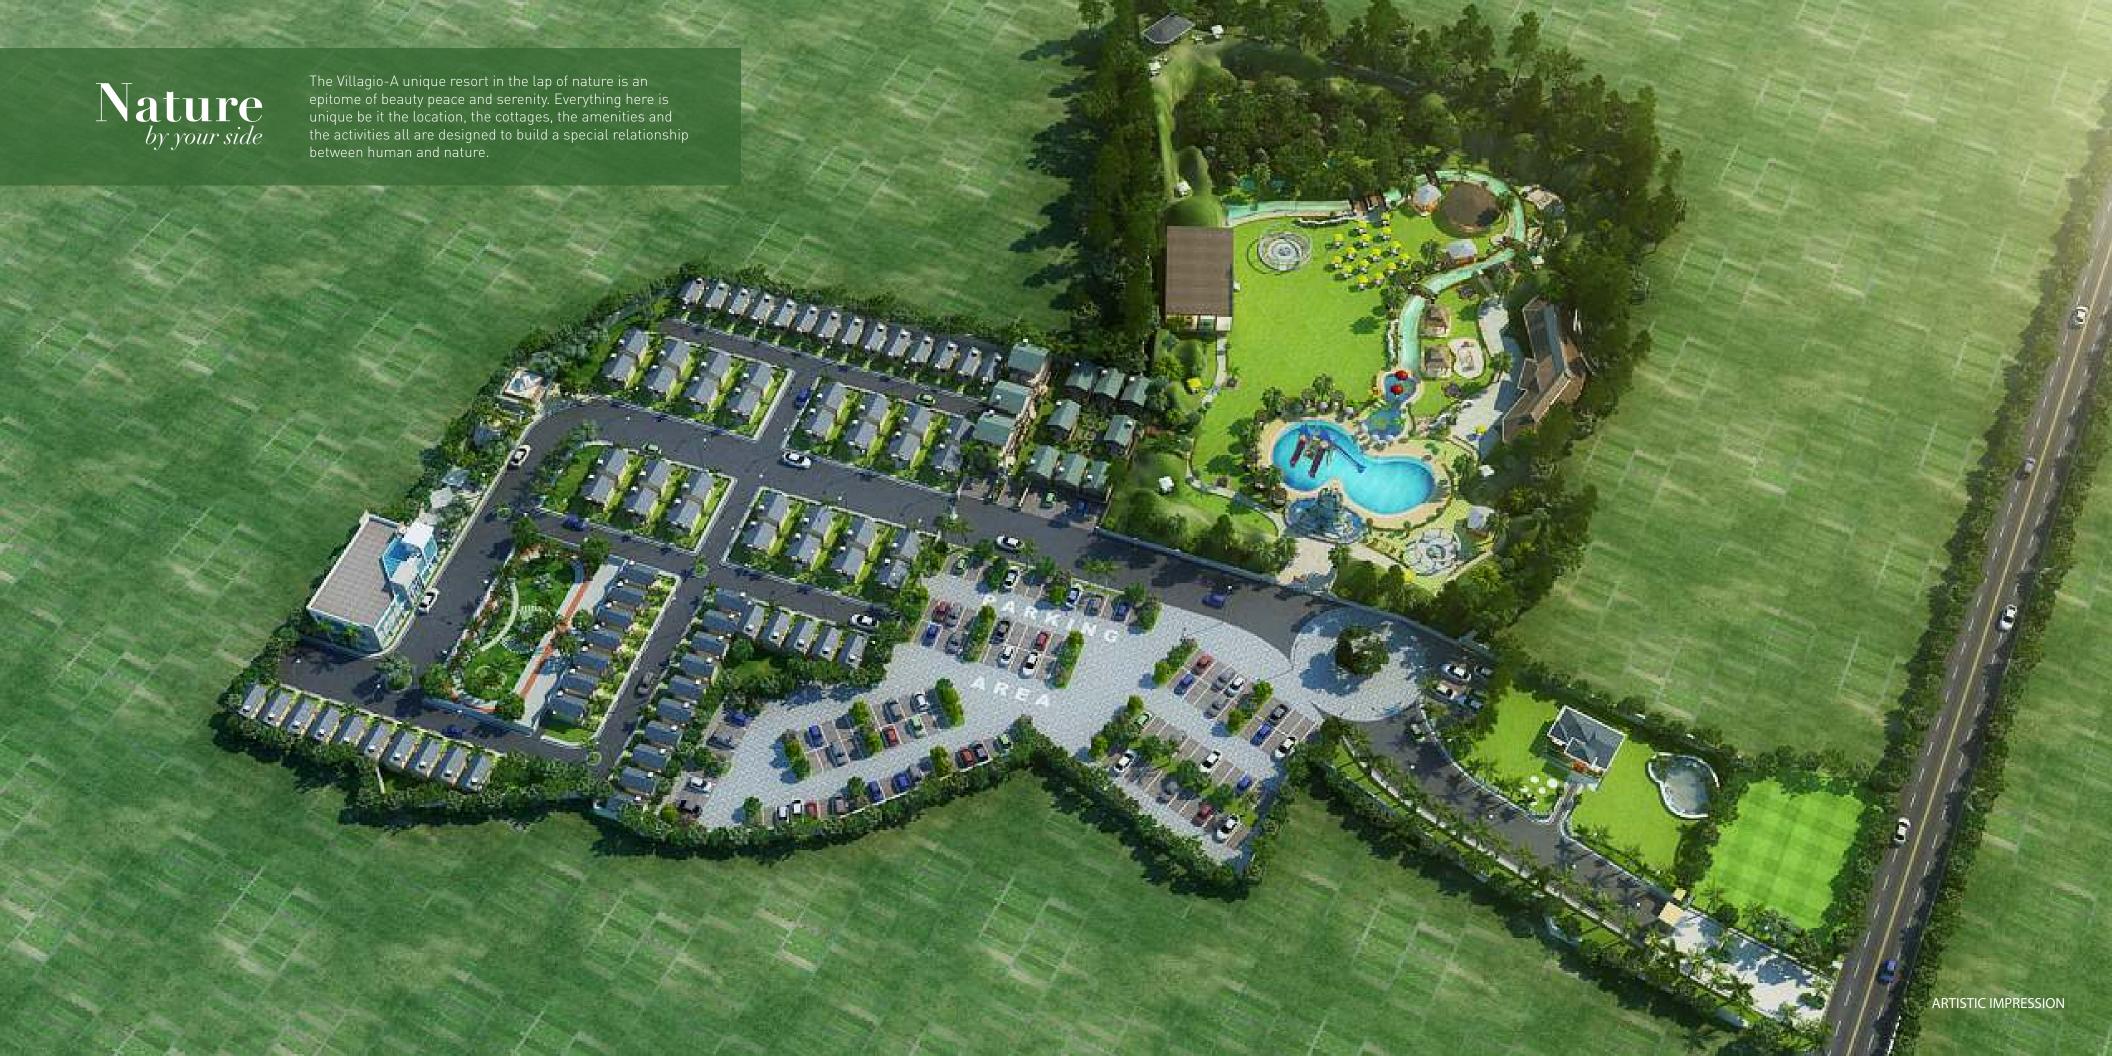

Just Be You. Be Beautiful and Be Comfortable in Your Own NATURE HOMES.

Cottages

The cottages are very well designed as you can spend a good time in the lap of nature. Swaraaj Holiday Homes offers customised fully furnished cottages. There are two types of cottages available in The Villagio one is in 900 sq.ft and the other is in 750 sq.ft.

# Amenities for a greener living

Street Lights

24 hour Power back up

40 ft.wide roads

Landscaped gardens

Gymnasium

Spa

Club

Restaurants

Temple

Lush Green Environment