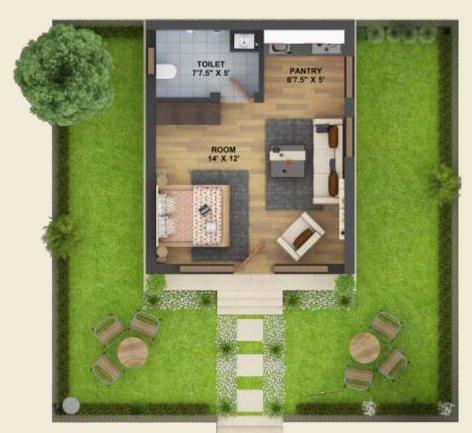

tiles /Marble Balconies: Anti Skid ceramics tiles /Marble

#### Kitchen

Flooring : Anti Skid ceramics tiles (Kajaria, Varmora, RAK)/Marble Wall Finishes: Ceramic tiles 2'0" above platform, wall in OBD Counter: Granite Top

#### Windows

Powder coated/Anodised/Aluminium Glazed Shutters or Teak finish wooden Shutters

#### Doors

Seasoned Hardwood frames, Commercial laminated flush doors

#### **Electrical**

Copper electrical wiring in concealed conduct with provision for light points with standard modulator switch, T.V & Solar light wiring in all rooms.

#### Toilet

Walls: Ceramic Tiles upto 7ft height
Flooring: Anti Skid Ceramic Tiles(Kajaria, Varmora, RAK)
Fittings:Granite/Marble counter, Branded sanitary fixture(Cera, Hindware)

### **LOCATION MAP**



# **FLOOR PLAN**

900 SQ. FT.





## FLOOR PLAN

750 SQ. FT.





## **FLOOR PLAN**

500 SQ. FT.





## PROJECT UPDATE

Actual Images

















#### **SWARAAJ HOLIDAY HOMES PVT. LTD.**

Ground Floor, Sana Palace 1, Near Sahara Mall, Shahnajaf Road, Lucknow-01 9026 884 884

Site Address: The Villagio Lucknow Maurawan Road, Mohanlalganj, Near Ambalika Institute, Lucknow, Uttar Pradesh, Pin Code:226301

www.swaraajgroup.com

**Disclaimer:** Visuals shown are an artistic impression of developer's intent.

All facilities & amenities are just indicative and are subject to change without prior notice. 1 sq. mtr = 0.0001 sq. hectares »