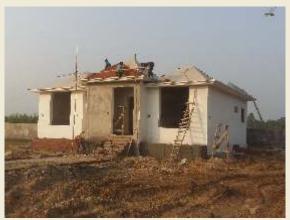

ajaria, Varmora, RAK)/Marble Wall Finishes: Ceramic tiles 2'0" above platform, wall in OBD Counter: Granite Top

#### Windows

Powder coated/Anodised/Aluminium Glazed Shutters or Teak finish wooden Shutters

#### Doors

Seasoned Hardwood frames, Commercial laminated flush doors

#### **Electrical**

Copper electrical wiring in concealed conduct with provision for light points with standard modulator switch, T.V & Solar light wiring in all rooms.

#### Toilet

Walls: Ceramic Tiles upto 7ft height
Flooring: Anti Skid Ceramic Tiles(Kajaria, Varmora, RAK)
Fittings:Granite/Marble counter, Branded sanitary fixture(Cera, Hindware)

### **LOCATION MAP**



# **FLOOR PLAN**

900 SQ. FT.





## FLOOR PLAN

750 SQ. FT.





## **FLOOR PLAN**

500 SQ. FT.





## PROJECT UPDATE

Actual Images

















#### **SWARAAJ HOLIDAY HOMES PVT. LTD.**

Ground Floor, Sana Palace 1, Near Sahara Mall, Shahnajaf Road, Lucknow-01 9026 884 884

Site Address: The Villagio Lucknow Maurawan Road, Mohanlalganj, Near Ambalika Institute, Lucknow, Uttar Pradesh, Pin Code:226301

www.swaraajgroup.com

**Disclaimer:** Visuals shown are an artistic impression of developer's intent.

All facilities & amenities are just indicative and are subject to change without prior notice. 1 sq. mtr = 0.0001 sq. hectares »