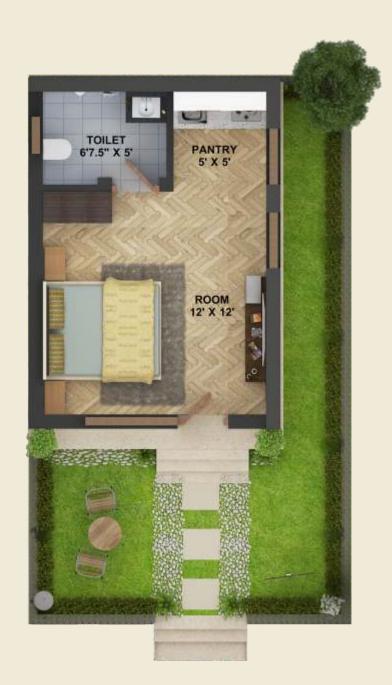

chen

Flooring : Anti Skid ceramics tiles (Kajaria, Varmora, RAK)/Marble Wall Finishes: Ceramic tiles 2'0" above platform, wall in OBD Counter: Granite Top

#### Windows

Powder coated/Anodised/Aluminium Glazed Shutters or Teak finish wooden Shutters

#### Doors

Seasoned Hardwood frames, Commercial laminated flush doors

#### **Electrical**

Copper electrical wiring in concealed conduct with provision for light points with standard modulator switch, T.V & Solar light wiring in all rooms.

#### Toilet

Walls: Ceramic Tiles upto 7ft height
Flooring: Anti Skid Ceramic Tiles(Kajaria, Varmora, RAK)
Fittings:Granite/Marble counter, Branded sanitary fixture(Cera, Hindware)

### **LOCATION MAP**



# **FLOOR PLAN**

900 SQ. FT.





## FLOOR PLAN

750 SQ. FT.





## **FLOOR PLAN**

500 SQ. FT.





## PROJECT UPDATE

Actual Images

















#### **SWARAAJ HOLIDAY HOMES PVT. LTD.**

Ground Floor, Sana Palace 1, Near Sahara Mall, Shahnajaf Road, Lucknow-01 9026 884 884

Site Address: The Villagio Lucknow Maurawan Road, Mohanlalganj, Near Ambalika Institute, Lucknow, Uttar Pradesh, Pin Code:226301

www.swaraajgroup.com

**Disclaimer:** Visuals shown are an artistic impression of developer's intent.

All facilities & amenities are just indicative and are subject to change without prior notice. 1 sq. mtr = 0.0001 sq. hectares »