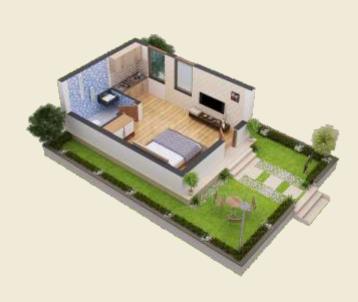

d ceramics tiles /Marble

#### Kitchen

Flooring : Anti Skid ceramics tiles (Kajaria, Varmora, RAK)/Marble Wall Finishes: Ceramic tiles 2'0" above platform, wall in OBD Counter: Granite Top

#### Windows

Powder coated/Anodised/Aluminium Glazed Shutters or Teak finish wooden Shutters

#### Doors

Seasoned Hardwood frames, Commercial laminated flush doors

#### **Electrical**

Copper electrical wiring in concealed conduct with provision for light points with standard modulator switch, T.V & Solar light wiring in all rooms.

#### Toilet

Walls: Ceramic Tiles upto 7ft height
Flooring: Anti Skid Ceramic Tiles(Kajaria, Varmora, RAK)
Fittings:Granite/Marble counter, Branded sanitary fixture(Cera, Hindware)

### **LOCATION MAP**



# **FLOOR PLAN**

900 SQ. FT.





## FLOOR PLAN

750 SQ. FT.





## **FLOOR PLAN**

500 SQ. FT.





## PROJECT UPDATE

Actual Images

















#### **SWARAAJ HOLIDAY HOMES PVT. LTD.**

Ground Floor, Sana Palace 1, Near Sahara Mall, Shahnajaf Road, Lucknow-01 9026 884 884

Site Address: The Villagio Lucknow Maurawan Road, Mohanlalganj, Near Ambalika Institute, Lucknow, Uttar Pradesh, Pin Code:226301

www.swaraajgroup.com

**Disclaimer:** Visuals shown are an artistic impression of developer's intent.

All facilities & amenities are just indicative and are subject to change without prior notice. 1 sq. mtr = 0.0001 sq. hectares »