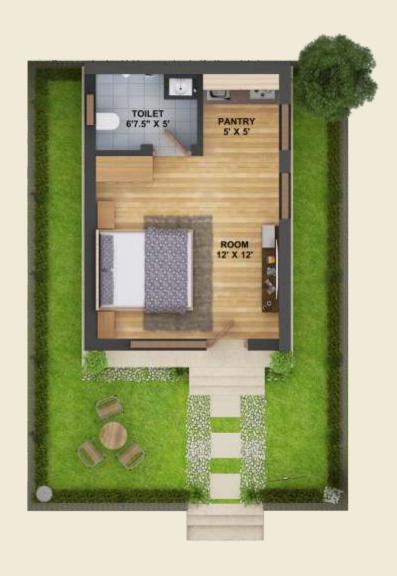

kid ceramics tiles /Marble

#### Kitchen

Flooring : Anti Skid ceramics tiles (Kajaria, Varmora, RAK)/Marble Wall Finishes: Ceramic tiles 2'0" above platform, wall in OBD Counter: Granite Top

#### Windows

Powder coated/Anodised/Aluminium Glazed Shutters or Teak finish wooden Shutters

#### Doors

Seasoned Hardwood frames, Commercial laminated flush doors

#### **Electrical**

Copper electrical wiring in concealed conduct with provision for light points with standard modulator switch, T.V & Solar light wiring in all rooms.

#### Toilet

Walls: Ceramic Tiles upto 7ft height
Flooring: Anti Skid Ceramic Tiles(Kajaria, Varmora, RAK)
Fittings:Granite/Marble counter, Branded sanitary fixture(Cera, Hindware)

### **LOCATION MAP**



# **FLOOR PLAN**

900 SQ. FT.





## FLOOR PLAN

750 SQ. FT.





## **FLOOR PLAN**

500 SQ. FT.





## PROJECT UPDATE

Actual Images

















#### **SWARAAJ HOLIDAY HOMES PVT. LTD.**

Ground Floor, Sana Palace 1, Near Sahara Mall, Shahnajaf Road, Lucknow-01 9026 884 884

Site Address: The Villagio Lucknow Maurawan Road, Mohanlalganj, Near Ambalika Institute, Lucknow, Uttar Pradesh, Pin Code:226301

www.swaraajgroup.com

**Disclaimer:** Visuals shown are an artistic impression of developer's intent.

All facilities & amenities are just indicative and are subject to change without prior notice. 1 sq. mtr = 0.0001 sq. hectares »