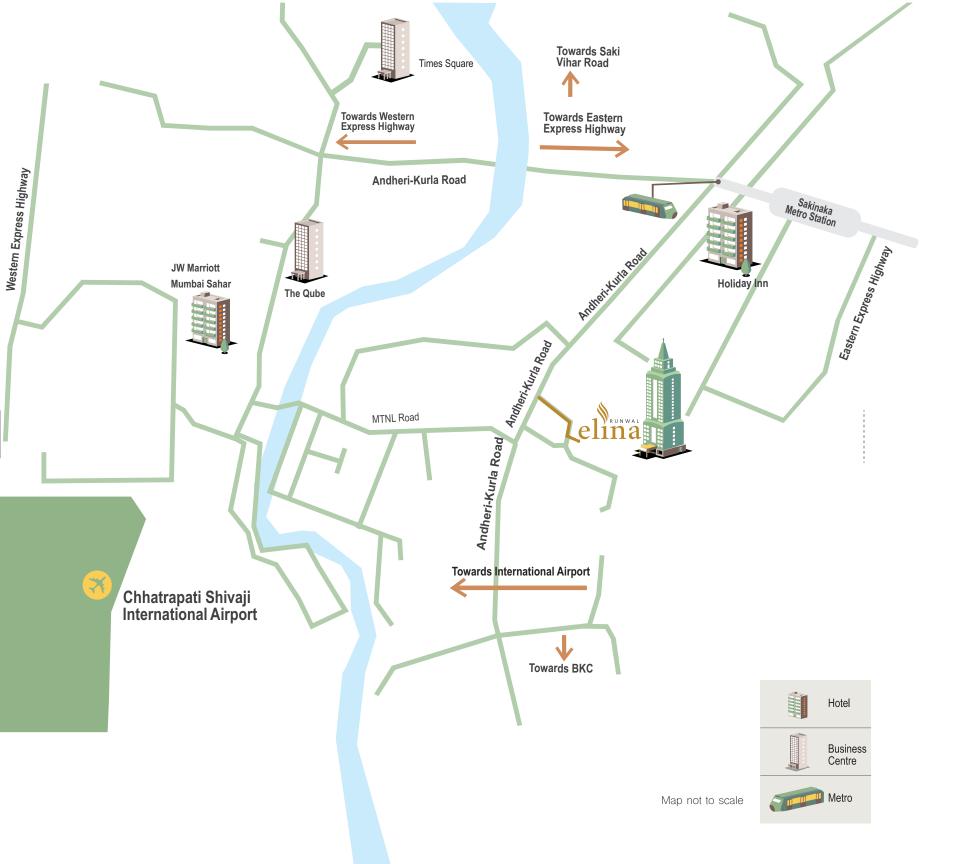

### HIGHLIGHTS OF LIVING AT RUNWAL ELINA

- ~ 800m from Sakinaka Metro Station
- ~ 2.6km from the International Airport and 5 Star Hotels
- ~ 5.2km from the Western Express Highway
- ~ 6.5km from Andheri Station
- ~ 6.5km from IIT, Mumbai
- ~ 9km from the Eastern Express Highway via JVLR

Distances as per Google Maps

CRAFTED WITH PERFECTION, EVERY RESIDENCE HERE IS ENTHRALLING AND INVITING