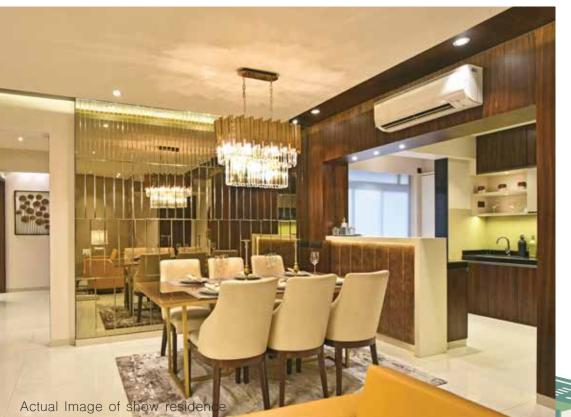

### In the Apartments:

- ~ Premium vitrified tile flooring
- ~ Granite kitchen platform with stainless steel sink
- ~ Dado tiles up to door height in bathrooms