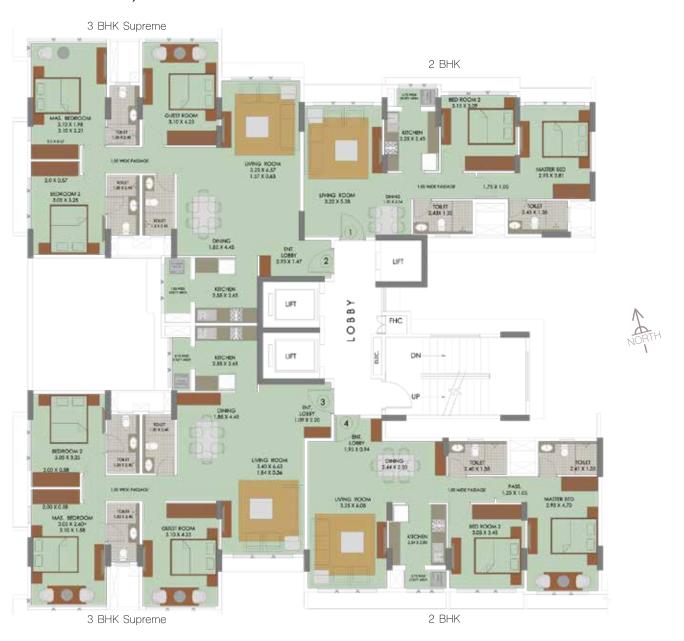

### WING (A) TYPICAL FLOOR PLAN

(1<sup>ST</sup> TO 5<sup>TH</sup> & 9<sup>TH</sup> TO 13<sup>TH</sup>)