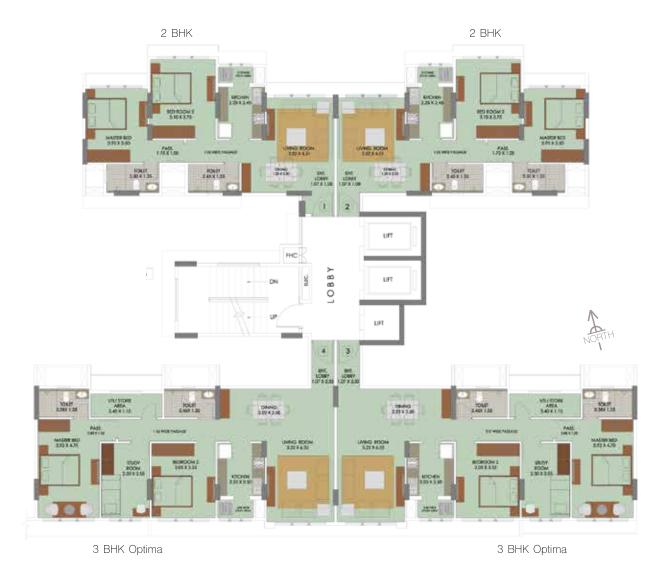

### WING (A) TYPICAL FLOOR PLAN

(1<sup>ST</sup> TO 5<sup>TH</sup> & 9<sup>TH</sup> TO 13<sup>TH</sup>)

### WING (A) 8<sup>TH</sup> FLOOR PLAN

sale/lease by the Developer / Owner. The Developer / Owner does not warrant or assume any liability or responsibility for the accuracy or completeness of any information contained herein. Project presently financed by Aditya Birla Finance Ltd. and NOC / permission of Aditya Birla Finance Ltd. will be obtained for sale of property, if required. This electronic / printed material has been created keeping in mind the provisions of the Real Estate (Regulation and Development) Act, 2016 (RERA) applicable for projects in Maharashtra. You are required to verify all the details, including area, amenities, services, terms of sales and payments and other relevant terms independently with the Developer sales team only, by physically visiting the project site and the authorised website of RERA. You are requested NOT to visit any unauthorized or unverified website/broker (online / offline) to receive any information about any projects of the Developer and/or its sister concerns.