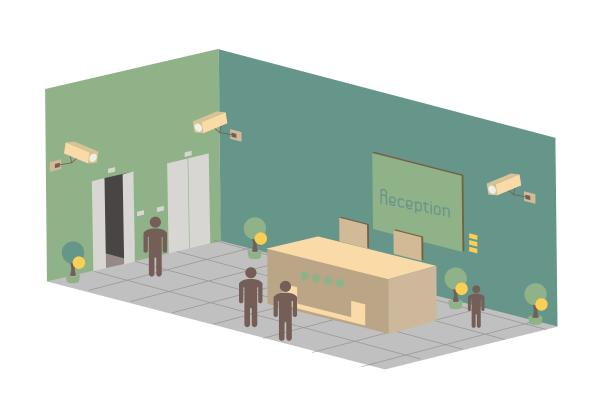

### In the Common Area:

- ~ Elegantly designed lobby
- ~ Modern elevators
- ~ Gypsum finish with acrylic paint on walls and ceilings
- ~ CCTV cameras in entrance lobby