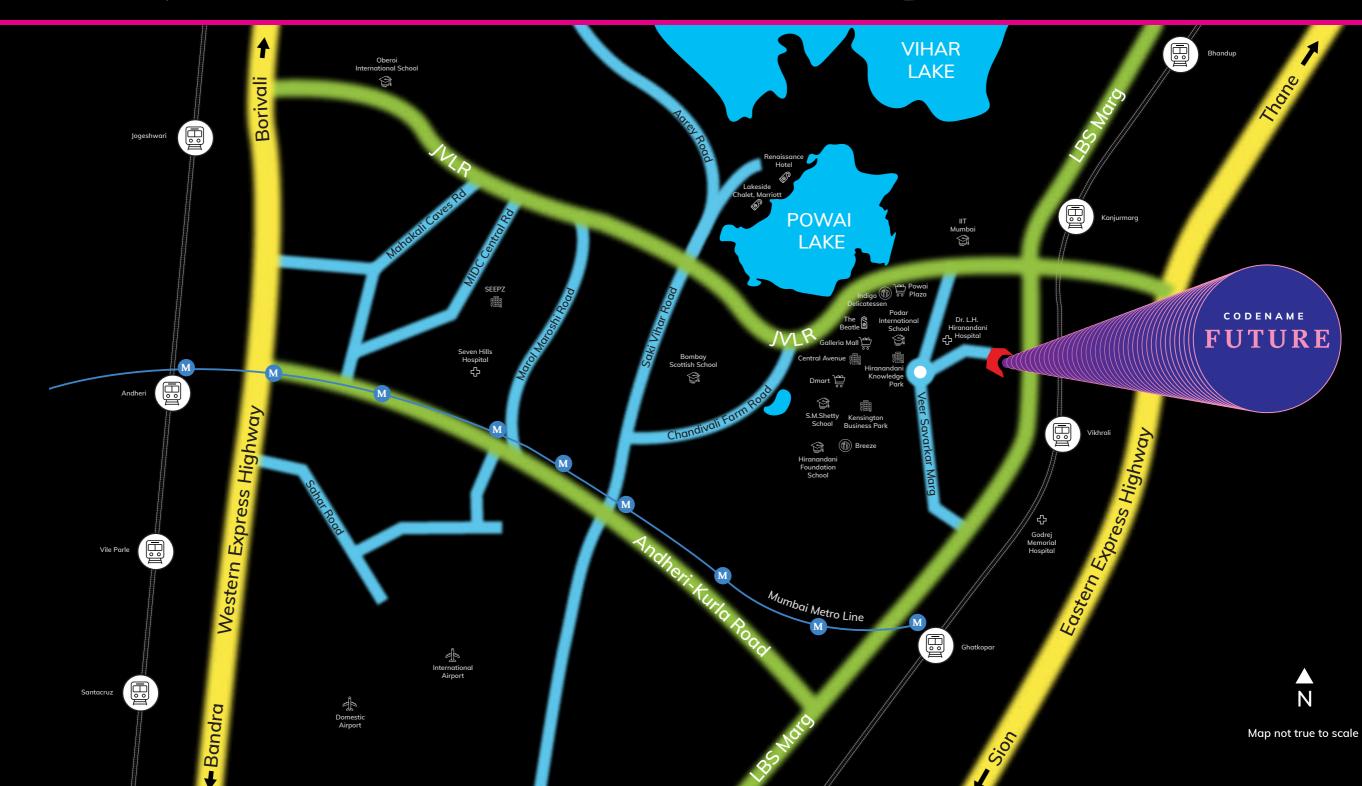

A well planned infrastructure makes Powai significantly advanced compared to other prime locations of the city.

### PHYSICAL INFRA

Airport

Kanjurmarg Railway Station Vikhroli Railway Station

Sakinaka Metro Asalpha Metro

W.E. Highway E.E. Highway JVLR LBS Road

### **SOCIAL INFRA**

Dr. L.H. Hiranandani Hospital Godrej Memorial Hospital Seven Hills Hospital

Hiranandani Foundation School Podar International School S.M. Shetty School Bombay Scottish School

Dmart Powai Galleria Powai Plaza

Renaissance Hotel Meluha The Fern The Beatle Lakeside Chalet – Marriot Hotel

Hiranandani Knowledge Park Kensington Business Park Central Avenue SEEPZ

Hakone Entertainment Centre

Indigo Delicatessen
Breeze
Hoppipola
Rodas
Pizza Express
Chilli's American Grill & Bar
Mehman Nawazi
Starbucks