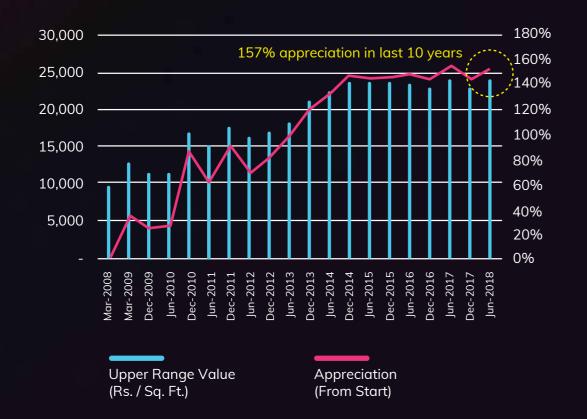

A lifestyle offering with something for everyone

Well established social infra –
Education, Convenience & High Street Retail, Health Care

Physical Infra –

Excellent already & additional augmentation

Best affordability in relation to liveability index scores

### HOW OUR SCORE BREAKS DOWN

Source: www.magicbricks.com