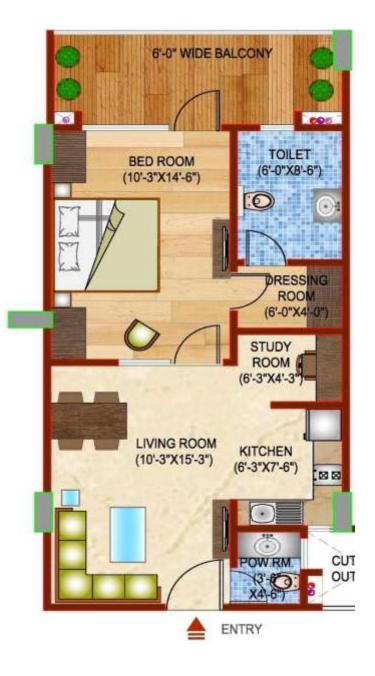

# 1-BHK (Superior)

#### Saleable Area- 710 Sq. Ft (66 Sq. Meter)

Exclusively Marketed By Stärke