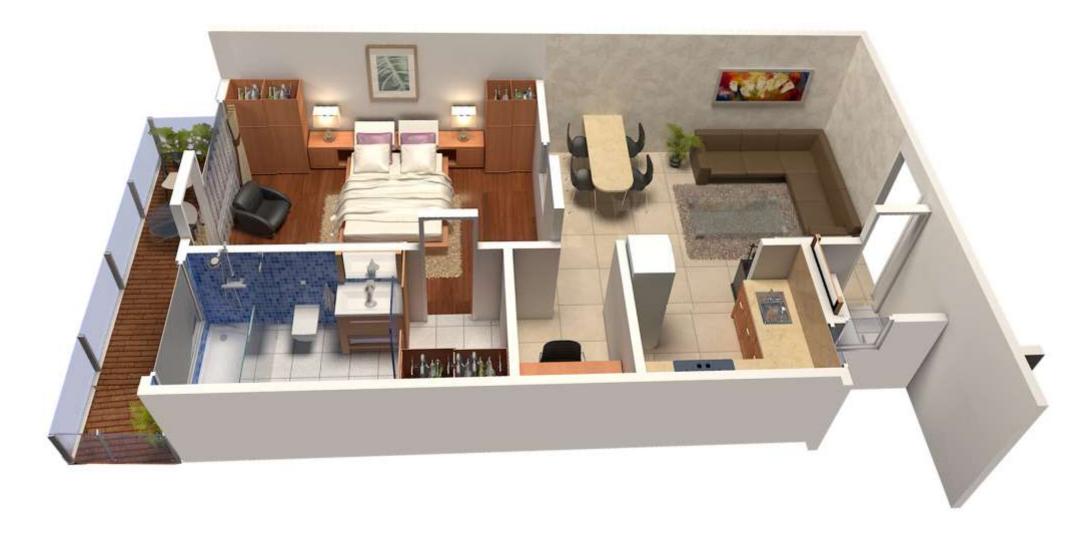

# 1-BHK (Superior)

#### Saleable Area- 710 Sq. Ft (66 Sq. Meter)

Exclusively Marketed By Stärke