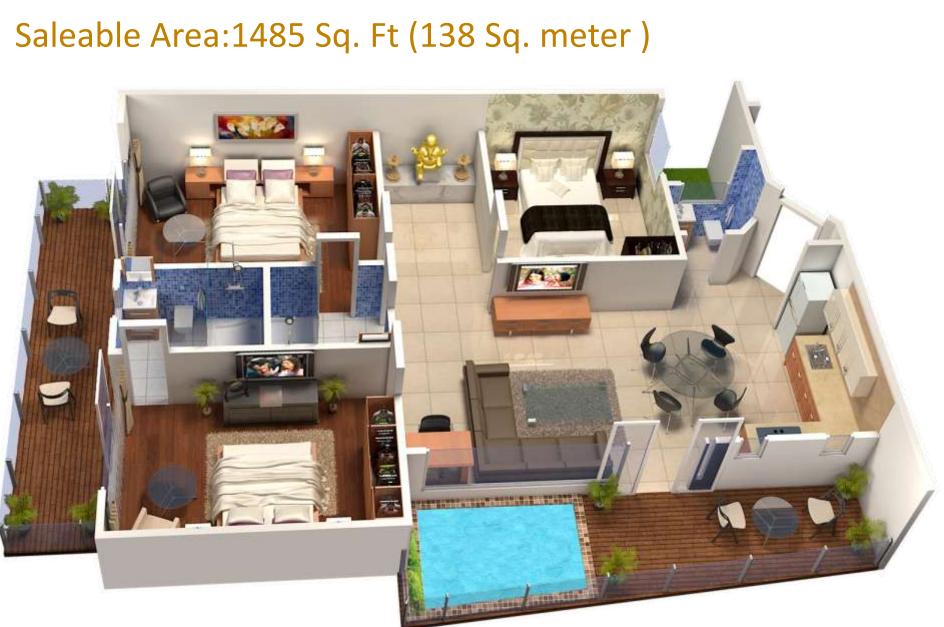

lki Kishanpur

image © 2016 CNES / Astrium © 2016 Google

Image © 2016 DigitalGlobe

Tour Guide





### Master Plan

- Welcome Lounge
- Amphitheater
- Herbal Garden
- Kids Play Area
- Jogging Track
- Pool
- Restaurant
- Concierge
- Recreation Club

Future Development



**SRIVAAS** 



#### **Block Plan**



**SRIVAAS** 







# 1-BHK (Superior)

#### Saleable Area- 710 Sq. Ft (66 Sq. Meter)



Exclusively Marketed By Stärke

# **S**RIV<del>A</del>AS

#### 6'-0" WIDE BALCONY BED ROOM (10'-9"X13'-9") MASTER BED ROOM (10'-6"X15'-9") TOILET (5'-6"X8'-0") 0 LIVING ROOM (10'-3"X18"-3") TOILET (6'-6"X7'-0") CUTOUT KITCHEN (6'-9"X7'-6") ENTRY

# 2-BHK (Superior)

#### Saleable Area- 958 Sq. Ft (89 Sq. Meter)



Exclusively Marketed By Stärke

# **S**RIV<del>A</del>AS



# **3-BHK (Superior)**





#### Site Location : A view from SPARSH



Exclusively Marketed By Stärke

# **S**RIVAAS



#### **Actual Site Pictures**



Exclusively Marketed By Stärke

**ŠRIVAAS** 

#### **Actual Site Picture**



1/2/3BHK Apartments in Haridwar Call: 8470983637

#### **Actual Site Pictures**



Exclusively Marketed By Stärke

# **Š**RIV<del>A</del>AS

#### **Actual Site Pictures**



Exclusively Marketed By Stärke

# **SRIVAAS**

#### Sample Apartment



Bed Room Actual Picture of Sample Apartment





#### Sample Apartment

# A

**Living Room** Actual Picture of Sample Apartment



Exclusively Marketed By Stärke

# **S**RIV<del>A</del>AS

#### Sample Apartment



**Dinning Hall** Actual Picture of Sample Apartment



Exclusively Marketed By Stärke

# **S**RIV<del>A</del>AS

#### **Specification