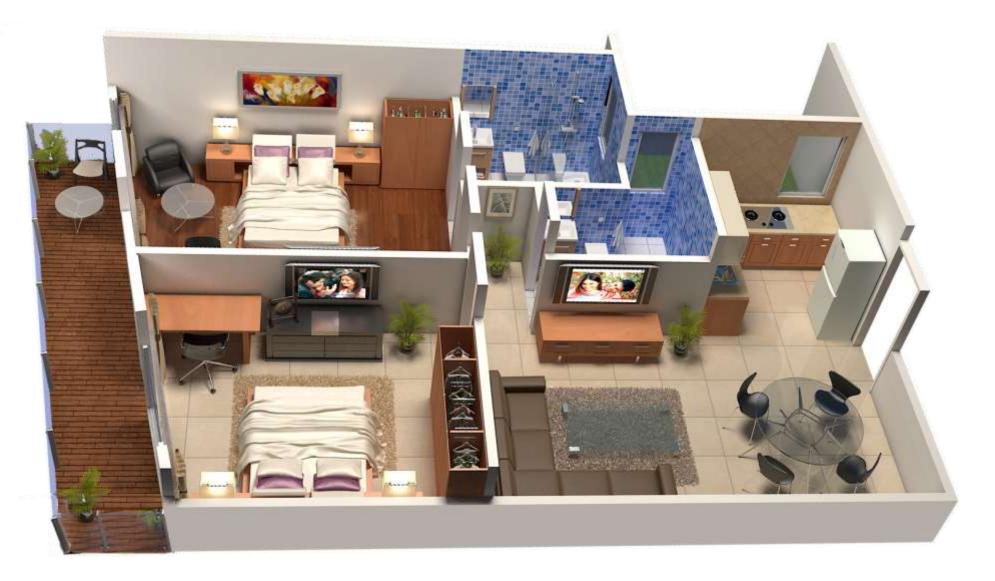

# 2-BHK (Superior)

#### Saleable Area- 958 Sq. Ft (89 Sq. Meter)

Exclusively Marketed By Stärke