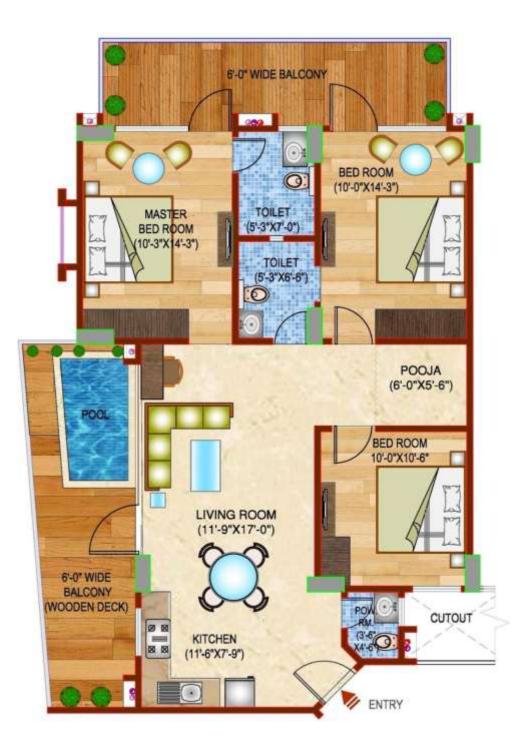

rpur

Khedli

SPRASH

Ruhalki Kishanpur

image © 2016 CNES / Astrium © 2016 Google

Image © 2016 DigitalGlobe

Tour Guide





### Master Plan

- Welcome Lounge
- Amphitheater
- Herbal Garden
- Kids Play Area
- Jogging Track
- Pool
- Restaurant
- Concierge
- Recreation Club

Future Development



**SRIVAAS** 



#### **Block Plan**



**SRIVAAS** 







# 1-BHK (Superior)

#### Saleable Area- 710 Sq. Ft (66 Sq. Meter)



Exclusively Marketed By Stärke

# **S**RIV<del>A</del>AS

#### 6'-0" WIDE BALCONY BED ROOM (10'-9"X13'-9") MASTER BED ROOM (10'-6"X15'-9") TOILET (5'-6"X8'-0") 0 LIVING ROOM (10'-3"X18"-3") TOILET (6'-6"X7'-0") CUTOUT KITCHEN (6'-9"X7'-6") ENTRY

# 2-BHK (Superior)

#### Saleable Area- 958 Sq. Ft (89 Sq. Meter)



Exclusively Marketed By Stärke

# **S**RIV<del>A</del>AS



# **3-BHK (Superior)**





#### Site Location : A view from SPARSH



Exclusively Marketed By Stärke

# **S**RIVAAS



#### **Actual Site Pictures**



Exclusively Marketed By Stärke

**ŠRIVAAS** 

#### **Actual Site Picture**



1/2/3BHK Apartments in Haridwar Call: 8470983637

#### **Actual Site Pictures**



Exclusively Marketed By Stärke

# **Š**RIV<del>A</del>AS

#### **Actual Site Pictures**



Exclusively Marketed By Stärke

# **SRIVAAS**

#### Sample Apartment



Bed Room Actual Picture of Sample Apartment





#### Sample Apartment

# A

**Living Room** Actual Picture of Sample Apartment



Exclusively Marketed By Stärke

# **S**RIV<del>A</del>AS

#### Sample Apartment



**Dinning Hall** Actual Picture of Sample Apartment



Exclusively Marketed By Stärke

# **S**RIV<del>A</de