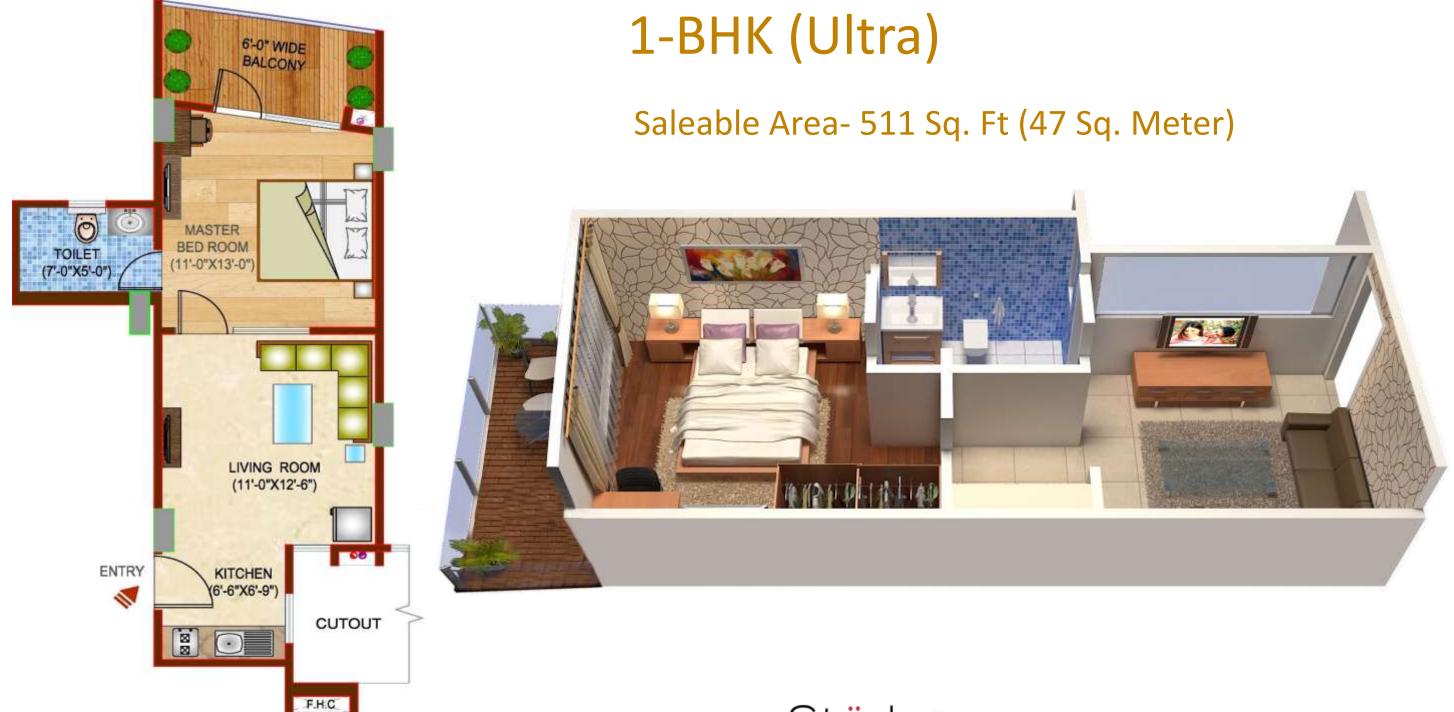

# 1-BHK (Superior)

#### Saleable Area- 710 Sq. Ft (66 Sq. Meter)

Exclusively Marketed By Stärke