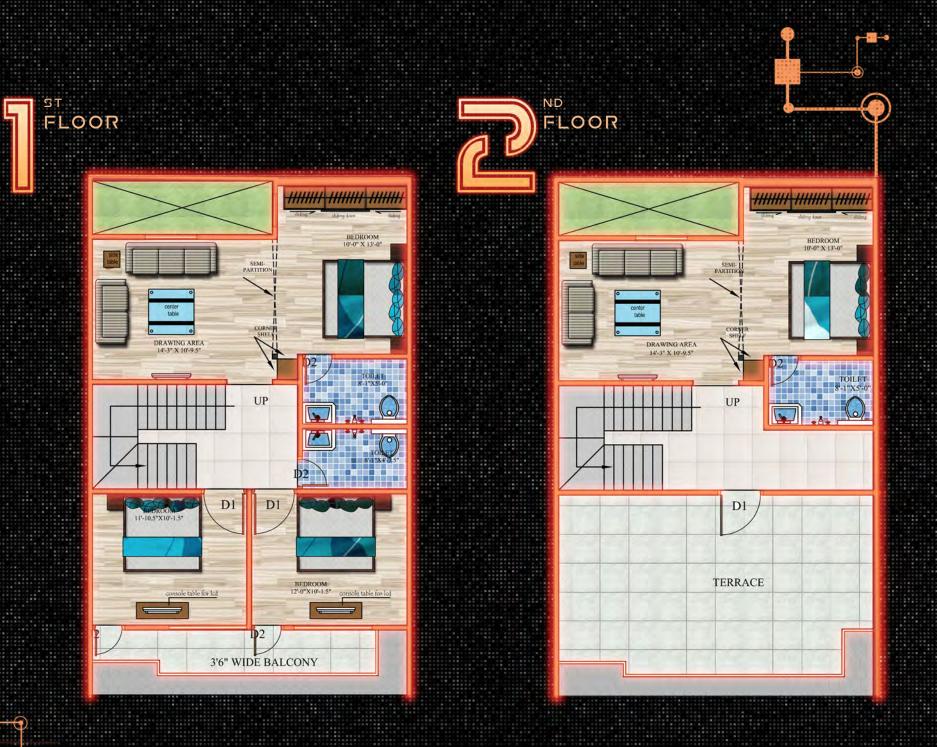

## TYPE B MEST FLOOR PLAN

The most spacious plans in the arrangement are inetrlaced with premium facilities, logical space arrangement and a cohesive use of materials, fittings and amenities.

 $(\mathbf{p})$ 

0

VIDHAN METRO | 2018

٩

 $(\mathbf{\bullet})$ 

PG. 11