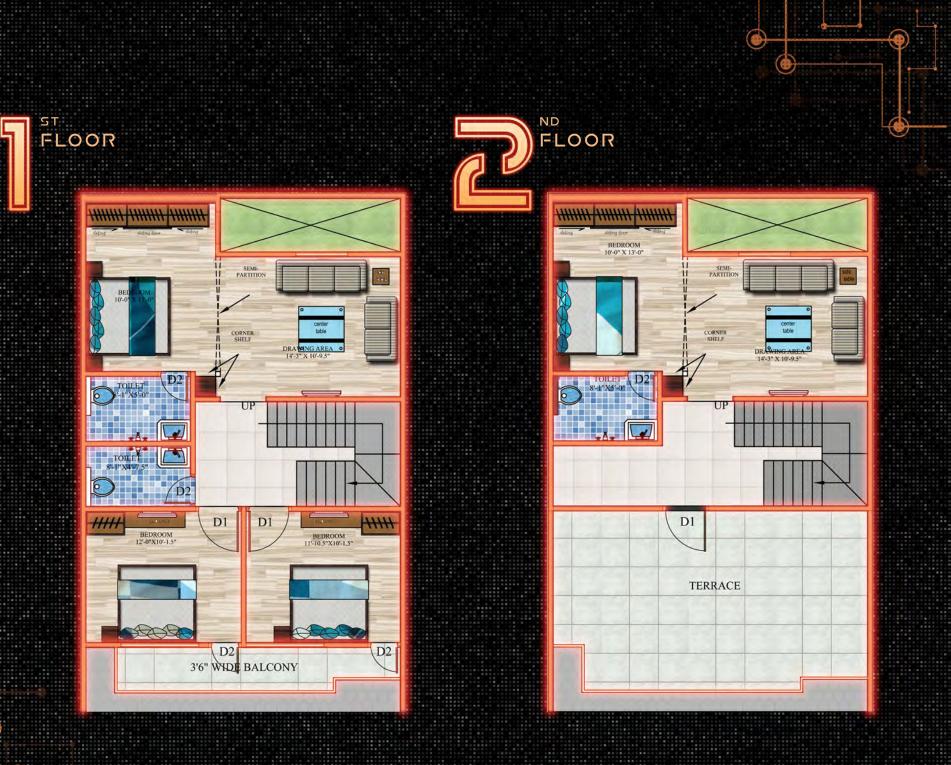

## TYPE B MEST FLOOR PLAN

The most spacious plans in the arrangement are inetrlaced with premium facilities, logical space arrangement and a cohesive use of materials, fittings and amenities.

 $(\mathbf{p})$ 