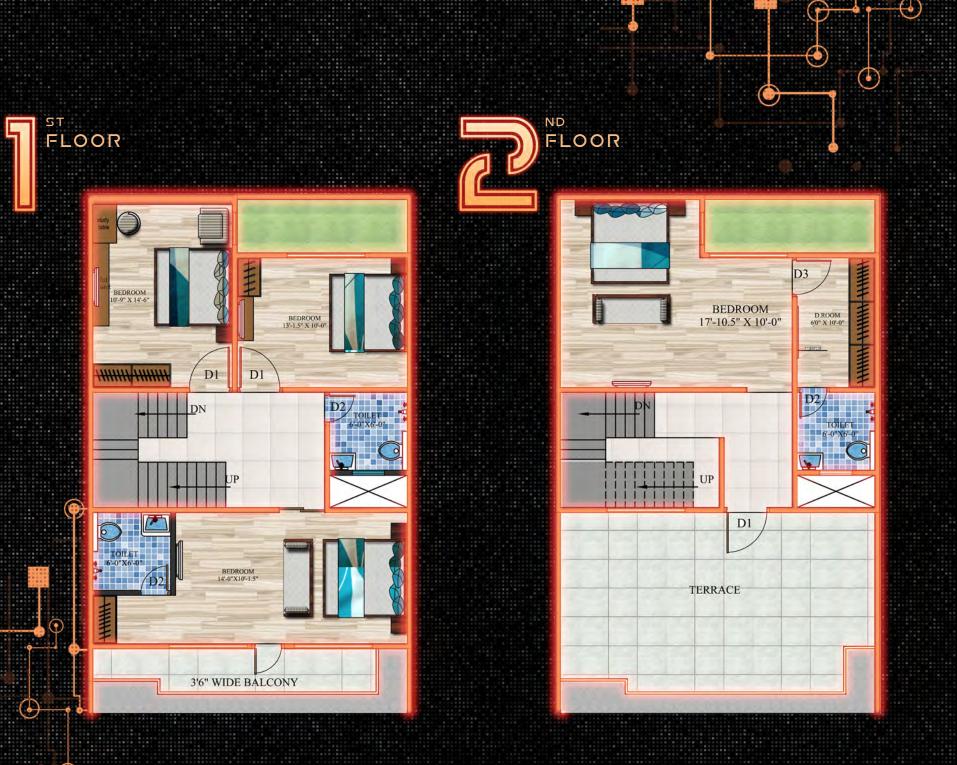

## TYPE D MEST FLOOR PLAN

The west floor plan features intelligent space allocation and Vaastu inspired design. From the ground to the top, all plans of Vidhan Metro are self sufficient and graceful to live in.

 $\odot$ 

-(•)

( • • •

GROUND FLOOR

VIDHAN METRO | 2018

 $(\bullet)$ 

(•)

PG. 14