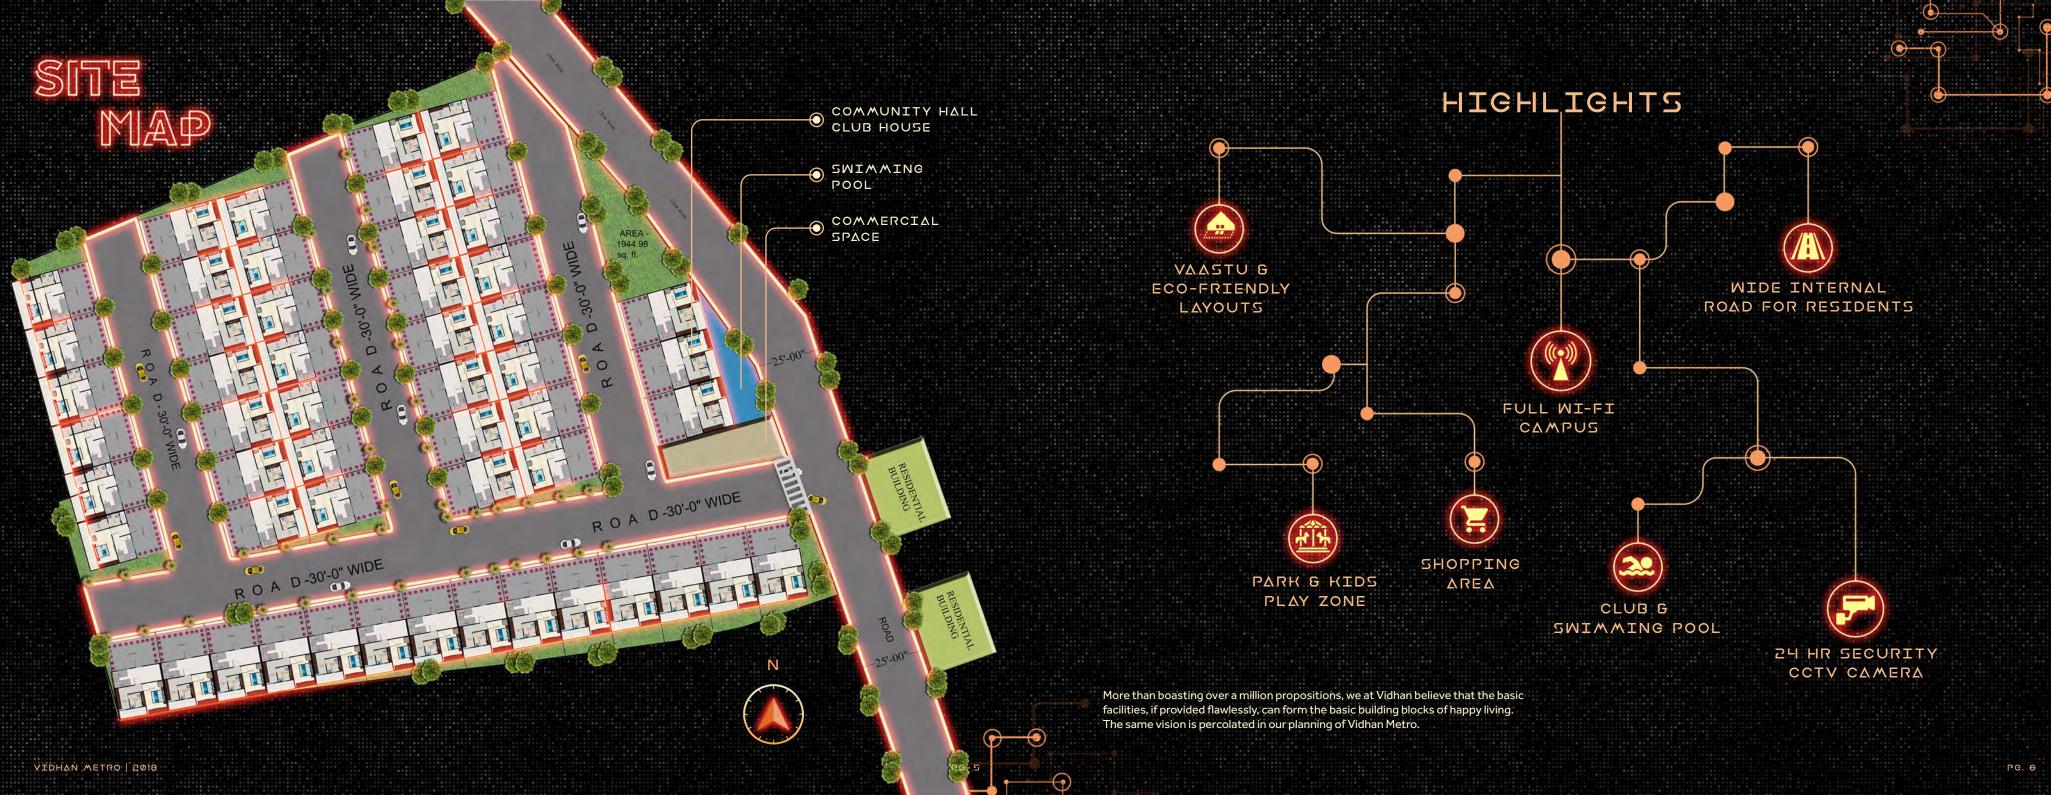

## ABOUT THE PROJECT

AM BASSBACI

A modern vision of warm living and fruitful investment, Vidhan Metro comprises of finely envisoned 53 State-of-the-Art Triplexes arranged in a harmonius layout. Built with the purpose of housing all the modern facilities and constructional requirements of a Metro family, Vidhan Metro is a promise that will last for years to come.