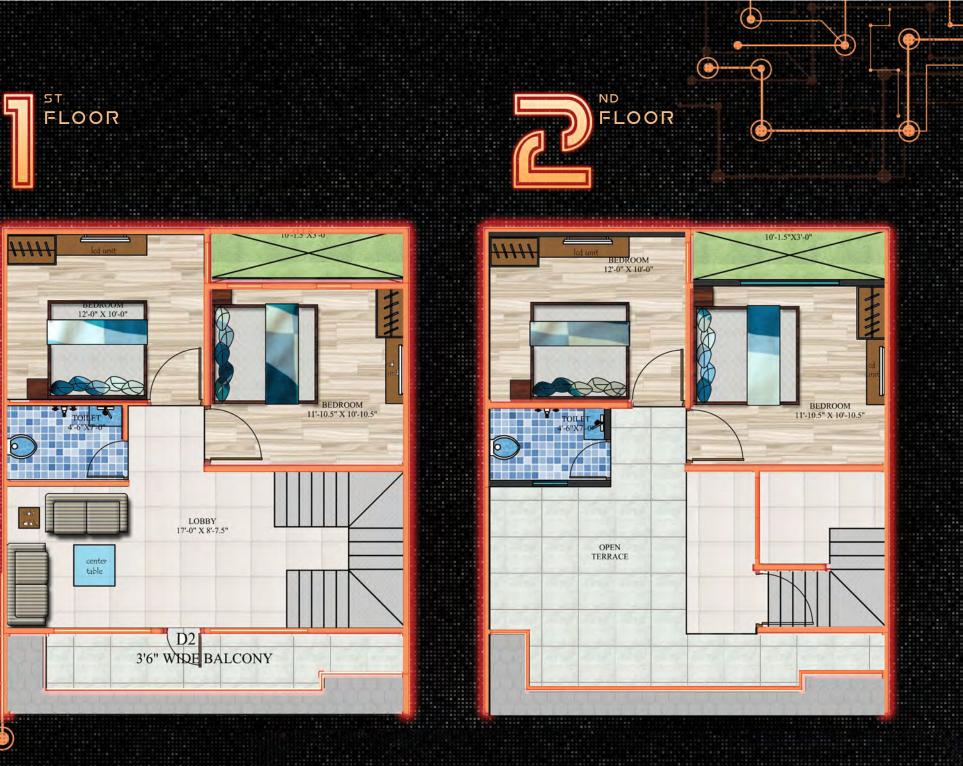

## TYPE D MEST FLOOR PLAN

The west floor plan features intelligent space allocation and Vaastu inspired design. From the ground to the top, all plans of Vidhan Metro are self sufficient and graceful to live in.