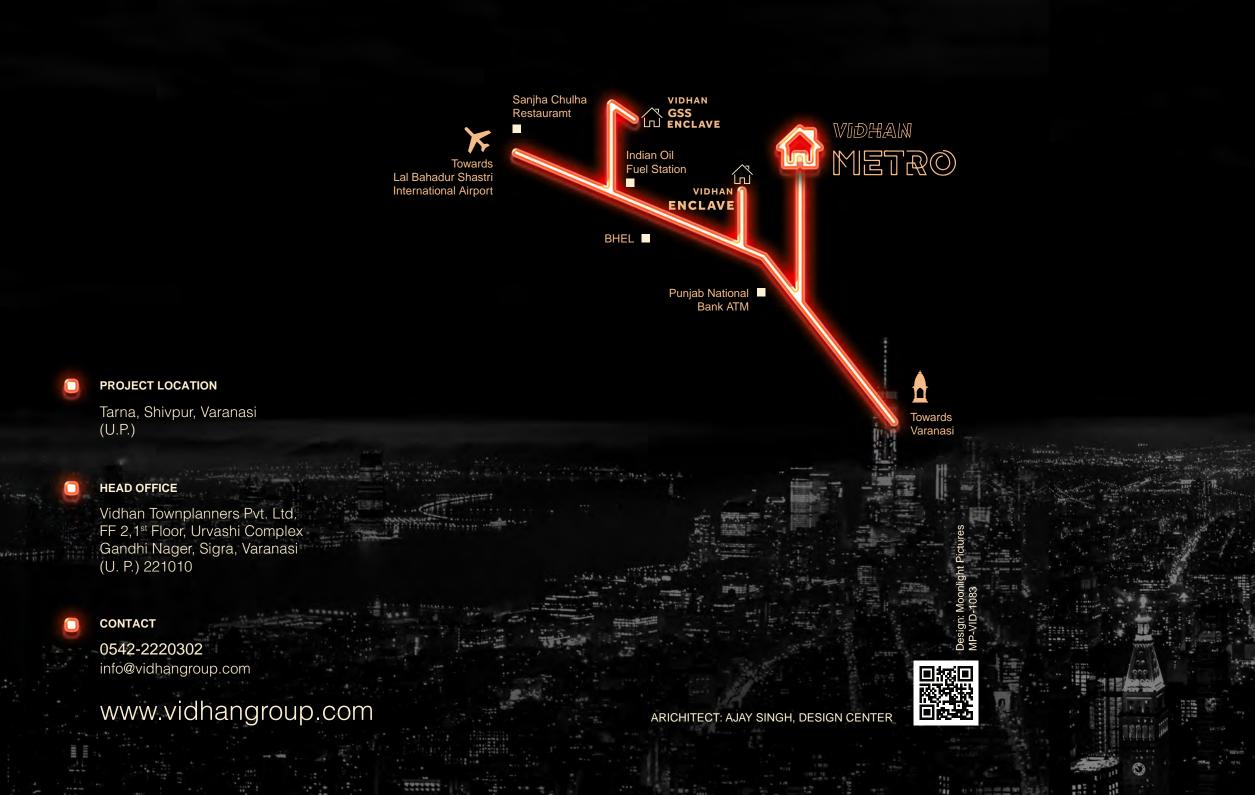

## LOCATION Advantage

Strategically located, Vidhan Metro is the ideal spot of connectivity in the rapidly developing canvas of Varanasi.

| MALK   | from the proposed<br>Metro Rail Station                               |
|--------|-----------------------------------------------------------------------|
| MALK   | from the<br>BHEL Campus                                               |
| 1 KM   | from<br>Hospitals                                                     |
| 1 KM   | from New Sant Atulanand<br>School                                     |
| 1 KM   | from<br>New Jaipuria School                                           |
| 2 KMS  | from the<br>Varanasi Ring Road                                        |
| з кмс  | from Udai Pratap<br>Autnomous College                                 |
| 8 KW2  | from the<br>Varanasi Railway Station                                  |
| 10 KWZ | from the<br>Lal Bahadur Shastri<br>International Airport,<br>Babatpur |