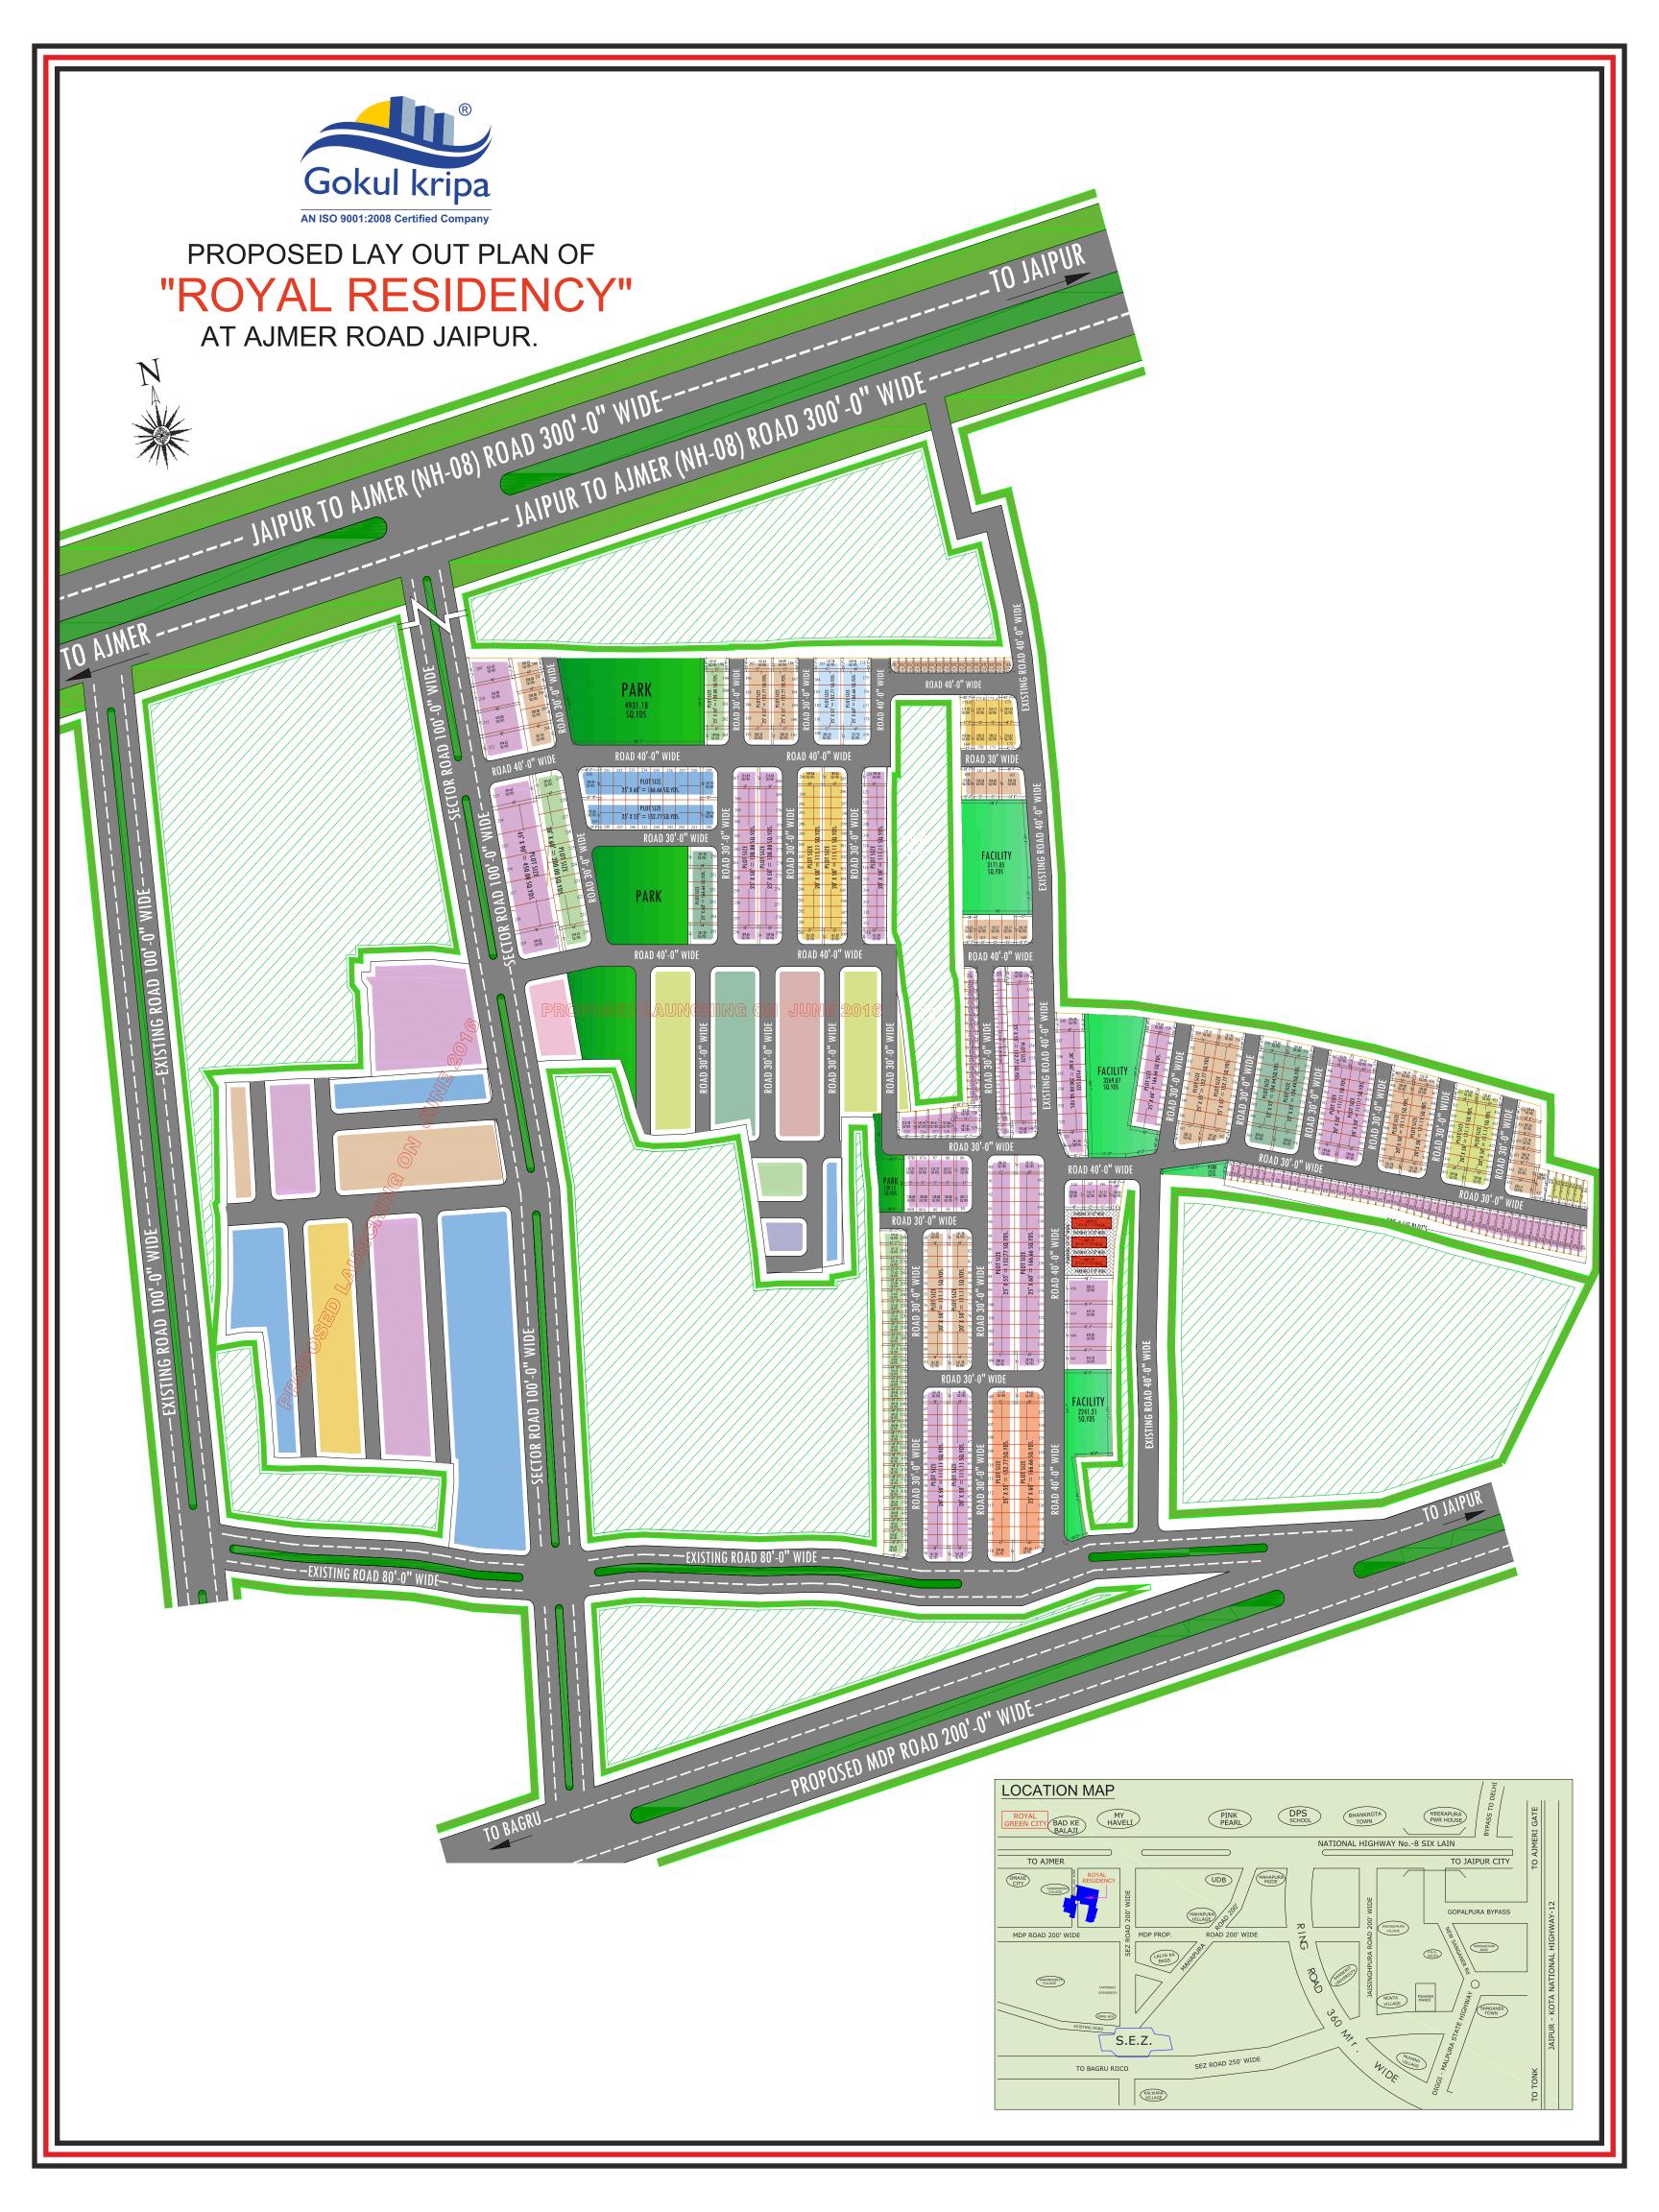

#### Location at a Glance

When it comes to location, Royal Residency is part of the fastest developing area of Jaipur. Historically, real estate that is situated on or close to a major road development gives maximum returns on investment. Such is the situation of Royal Residency before Mahindra SEZ on Ajmer Road & closed to the proposed 360 metre Ring Road. The connectivity will transform the entire area & will also benefit the investors of Royal Residency.

#### Highlights:

- 350 metres from Jaipur Ajmer Express Highway (NH-8)
- Just 10 min. drive from Sodala & 25 min. drive from C-scheme, MI road & Ajmeri gate.
- 1.5 KM before the 3500 acres Mahindra SEZ. The State government is planning to invest rs.10,000 crores in Mahindra SEZ area.
- Over 1,00,000 persons are expected to work & approx 10,000 persons are already working in companies like Infosys, JCB, Deutsche Bank, Nagarro Software etc.
- Approx 1000 families are living in surrounding housing projects.
- The state government has sanctioned new BISALPUR PIPELINE PROJECT for the surrounding area.
- Proximity to DMIC (Delhi Mumbai Industrial Corridor)
- Direct connectivity to Jaipur & Kishangarh International airport

# Mahindra World City, SEZ

 $R_{
m oyal}$  Residency... An integrated residential township (Plots, Flats, Villas) with grace of nature & surrounded with

corporate culture & educational Institutions. It is especially presented by Gokul Kripa Group for the finest gentry of entire neighbourhood of Jaipur which is situated at the heart line of Jaipur - Bad Ke Balaji, before toll plaza, Ajmer Road. The thoughtful placement of the project at such an awesome and convenient location makes this project an appealing destination.

It is a milestone project of the group, the features and facilities are designed with the comfort of living with legacy which will give a royal living experience. It is envisioned as a gated community with variable land parcels ranging from 111.11 to 500.00 square Yards.

# Project Overview :

- JDA approved township
- Connectivity to Mahindra SEZ & 200 ft. SEZ Road
- Plots ranging from 111.11 to 500.00 sq. yards
- 100ft, 80ft, 40ft, 30ft damar road
- Block boundaries
- Market (commercial shops)
- Underground & Overhead Water Tank
- Drip Irrigation system
- Boring with solar system for water supply

- Distance form NH-08 is 354 metres only
- Only 3 Km. away from Ring Road.
- Well developed Park
- Electrification
- Water Pipe Line for each plot
- Sewerage system
- Plantation with tree guard
- Water harvesting system
- Regular maintenance of project