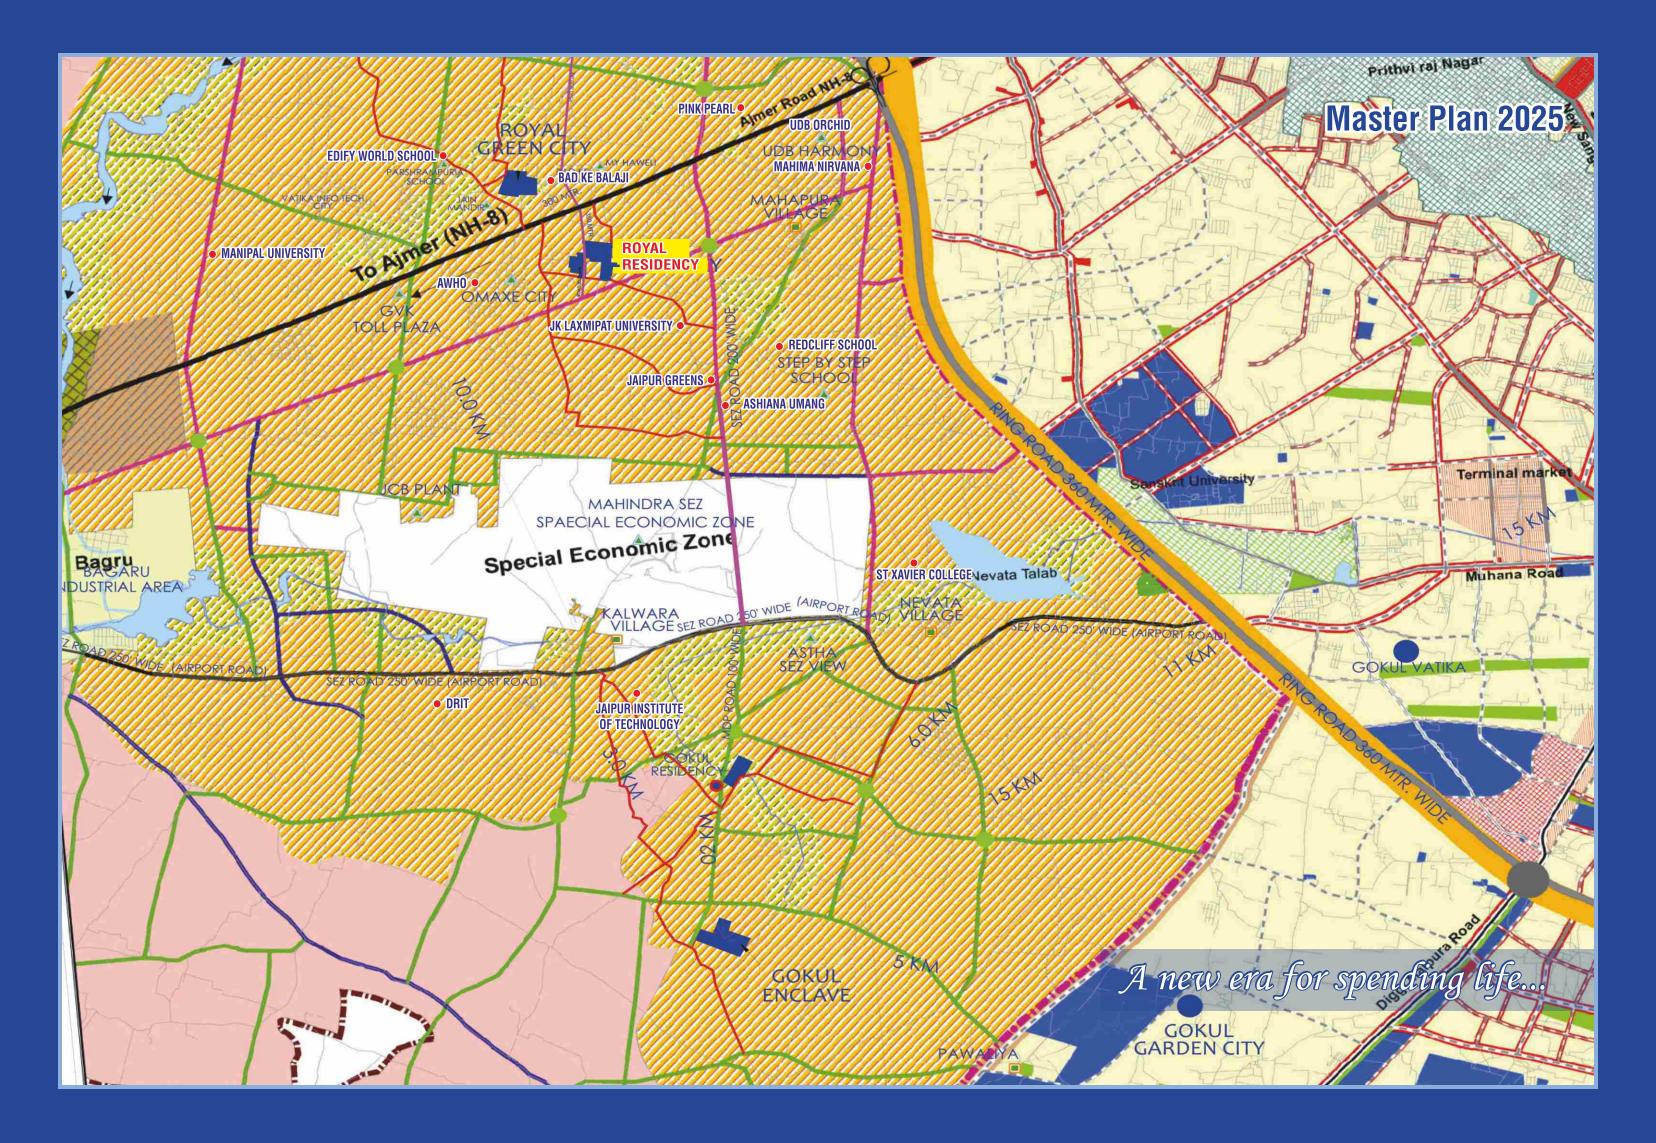

#### Location at a Glance

When it comes to location, Royal Residency is part of the fastest developing area of Jaipur. Historically, real estate that is situated on or close to a major road development gives maximum returns on investment. Such is the situation of Royal Residency before Mahindra SEZ on Ajmer Road & closed to the proposed 360 metre Ring Road. The connectivity will transform the entire area & will also benefit the investors of Royal Residency.

#### Highlights:

- 350 metres from Jaipur Ajmer Express Highway (NH-8)
- Just 10 min. drive from Sodala & 25 min. drive from C-scheme, MI road & Ajmeri gate.
- 1.5 KM before the 3500 acres Mahindra SEZ. The State government is planning to invest rs.10,000 crores in Mahindra SEZ area.
- Over 1,00,000 persons are expected to work & approx 10,000 persons are already working in companies like Infosys, JCB, Deutsche Bank, Nagarro Software etc.
- Approx 1000 families are living in surrounding housing projects.
- The state government has sanctioned new BISALPUR PIPELINE PROJECT for the surrounding area.
- Proximity to DMIC (Delhi Mumbai Industrial Corridor)
- Direct connectivity to Jaipur & Kishangarh International airport