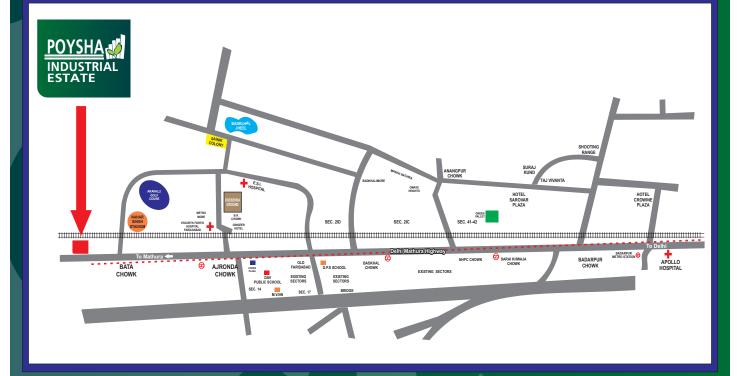

## **KNOW YOUR NEIGHBORHOOD**

Poysha Industrial Estate is spread over an area of 5 acres on main Delhi - Mathura Road just next to Bata Chowk. Faridabad. It has very close proximity to South Delhi, Gurgaon & Noida, It is one of the integrated industrial Estate with state of the art facilities strategically located in the heart of fully developed and and occupied industrial township of NIT Faridabad

### INDUSTRIAL ESTATE BETWEEN DELHI MATHURA ROAD AND RAILWAY LINE AT FARIDABAD TOWNSHIP

# LOCATION MAP

n