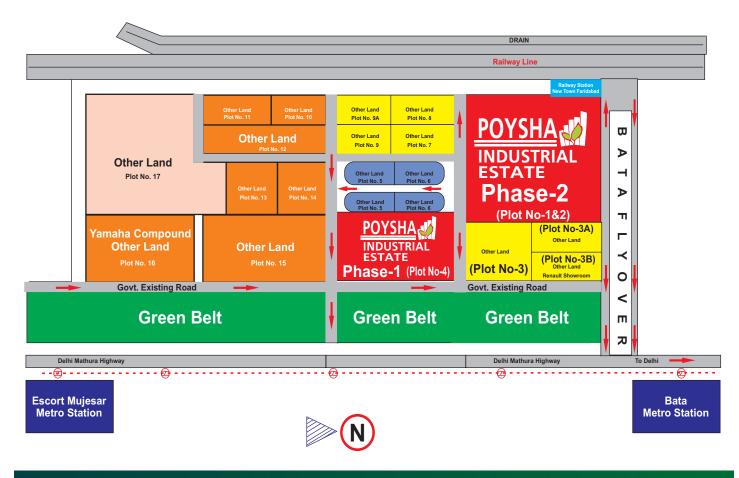

## **KNOW YOUR NEIGHBORHOOD**

Poysha Industrial Estate is spread over an area of 5 acres on main Delhi - Mathura Road just next to Bata Chowk. Faridabad. It has very close proximity to South Delhi, Gurgaon & Noida, It is one of the integrated industrial Estate with state of the art facilities strategically located in the heart of fully developed and and occupied industrial township of NIT Faridabad

### INDUSTRIAL ESTATE BETWEEN DELHI MATHURA ROAD AND RAILWAY LINE AT FARIDABAD TOWNSHIP

# LOCATION MAP

n