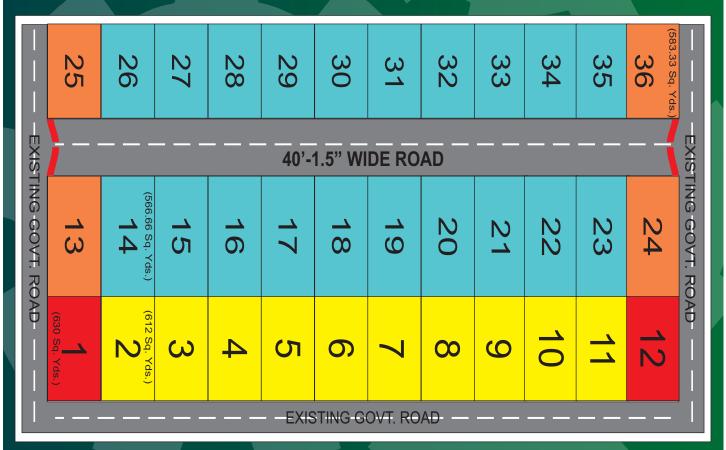

# Site Layout Plan

# Dimensions

| Plot No | Dimensions         | Area             |
|---------|--------------------|------------------|
| 1       | 108'-0" X 52'-6"   | 630.00 Sq. Yds.  |
| 2       | 108'-0" X 51'-0"   | 612.00 Sq. Yds.  |
| 3       | 108'-0" X 51'-0"   | 612.00 Sq. Yds.  |
| 4       | 108'-0" X 51'-0"   | 612.00 Sq. Yds.  |
| 5       | 108'-0" X 51'-0"   | 612.00 Sq. Yds.  |
| 6       | 108'-0" X 51'-0"   | 612.00 Sq. Yds.  |
| 7       | 108'-0" X 51'-0"   | 612.00 Sq. Yds.  |
| 8       | 108'-0" X 51'-0"   | 612.00 Sq. Yds.  |
| 9       | 108'-0" X 51'-0"   | 612.00 Sq. Yds.  |
| 10      | 108'-0" X 51'-0"   | 612.00 Sq. Yds.  |
| 11      | 108'-0" X 51'-0"   | 612.00 Sq. Yds.  |
| 12      | 108'-0" X 52'-6"   | 630.00 Sq. Yds.  |
| 13      | 100'-0" X 52'-6"   | 583.33 Sq. Yds.  |
| 14      | 100'-0" X 51'-0"   | 566.66 Sq. Yds.  |
| 15      | 100'-0" X 51'-0"   | 566.66 Sq. Yds.  |
| 16      | 100'-0" X 51'-0"   | 566.66 Sq. Yds.  |
| 17      | 100'-0" X 51'-0"   | 566.66 Sq. Yds.  |
| 18      | 100'-0" X 51'-0"   | 566.66 Sq. Yds.  |
| 19      | 100'-0" X 51'-0"   | 566.66 Sq. Yds.  |
| 20      | 100'-0" X 51'-0"   | 566.66 Sq. Yds.  |
| 21      | 100'-0" X 51'-0"   | 566.66 Sq. Yds.  |
| 22      | 100'-0" X 51'-0"   | 566.66 Sq. Yds.  |
| 23      | 100'-0" X 51'-0"   | 566.66 Sq. Yds.  |
| 24      | 100'-0" X 52'-6"   | 583.33 Sq. Yds.  |
| 25      | 100'-0" X 52'-6"   | 583.33 Sq. Yds.  |
| 26      | 100'-0" X 51'-0"   | 566.66 Sq. Yds.  |
| 27      | 100'-0" X 51'-0"   | 566.66 Sq. Yds.  |
| 28      | 100'-0" X 51'-0"   | 566.66 Sq. Yds.  |
| 29      | 100'-0" X 51'-0"   | 566.66 Sq. Yds.  |
| 30      | 100'-0" X 51'-0"   | 566.66 Sq. Yds.  |
| 31      | 100'-0" X 51'-0"   | 566.66 Sq. Yds.  |
| 32      | 100'-0" X 51'-0"   | 566.66 Sq. Yds.  |
| 33      | 100'-0" X 51'-0"   | 566.66 Sq. Yds.  |
| 34      | 100'-0" X 51'-0"   | 566.66 Sq. Yds.  |
| 35      | 100'-0" X 51'-0"   | 566.66 Sq. Yds.  |
| 36      | 100'-0" X 52'-2"   | 583.33 Sq. Yds.  |
| Road    | 40'-1.5" X 615'-0' | 2741.87 Sq. Yds. |