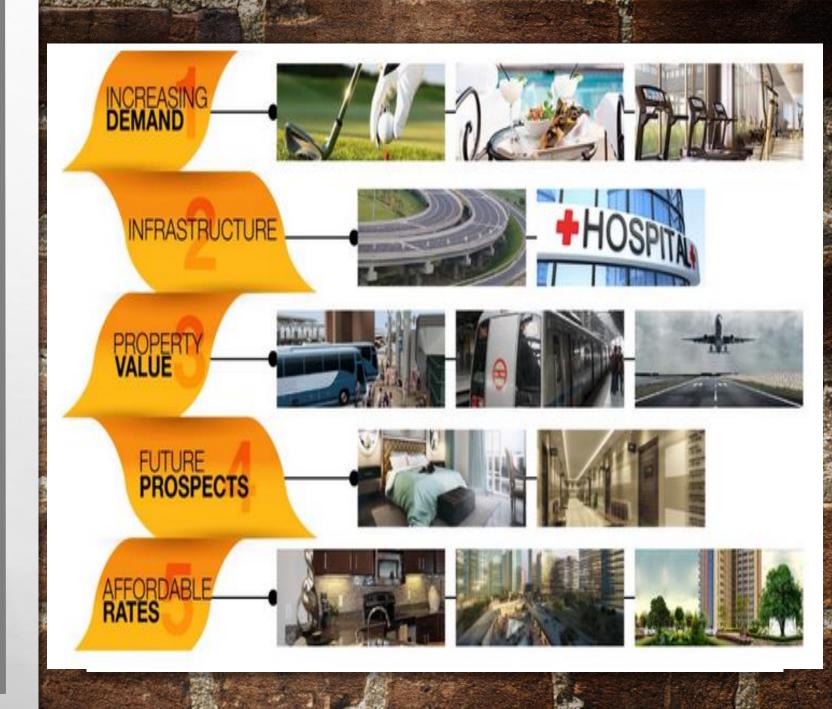

#### **OPPORTUNITY...**

Upcoming metro expansions, road connectivity by world class highways, improved power & water supply, reputed educational institutions and hospitals all enable Noida to score high on Business friendly index than the adjoining cities.