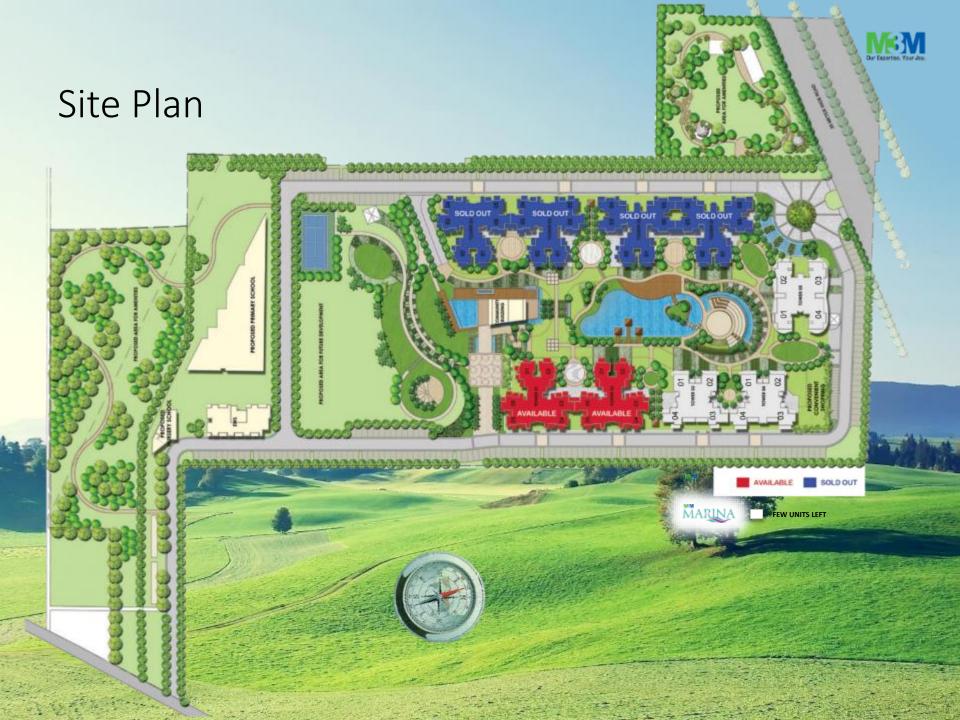

## Welcome to the World of Calm Enveloped in Greens...





PRESENTING..A COMPLEMENTARY OFFERING:













Situated on 30m wide sector road

Just 30 minute drive from Delhi International Airport.

The site is prominently located just off Sohna road and has easy access from Golf Course Road Extn. & NH-8.

Located near Metro corridor, offering fast, convenient and comfortable connectivity.





















## M3M Sierra68

| Туре            | Size (Sqft) | BSP (PSF) |
|-----------------|-------------|-----------|
| 2ВНК            | 1200        | Rs 6299   |
| 2BHK +<br>Study | 1478        | Rs 6499   |

| Masterstroke 2 |                  |  |
|----------------|------------------|--|
| Туре           | Rental           |  |
| 2ВНК           | Rs 20,000<br>P.M |  |
| 2BHK + Study   | Rs 25,000<br>P.M |  |
| 2BHK + Study   | •                |  |

For 3 Years post possession

| Payment Plan            | Masterstroke 1                            |
|-------------------------|-------------------------------------------|
| Subvention<br>5: 75: 20 | 18% Assured<br>Rental till<br>Possession. |
| PLP<br>40: 60           | 9% Assured Rental till Possession.        |



## M3M The Mari