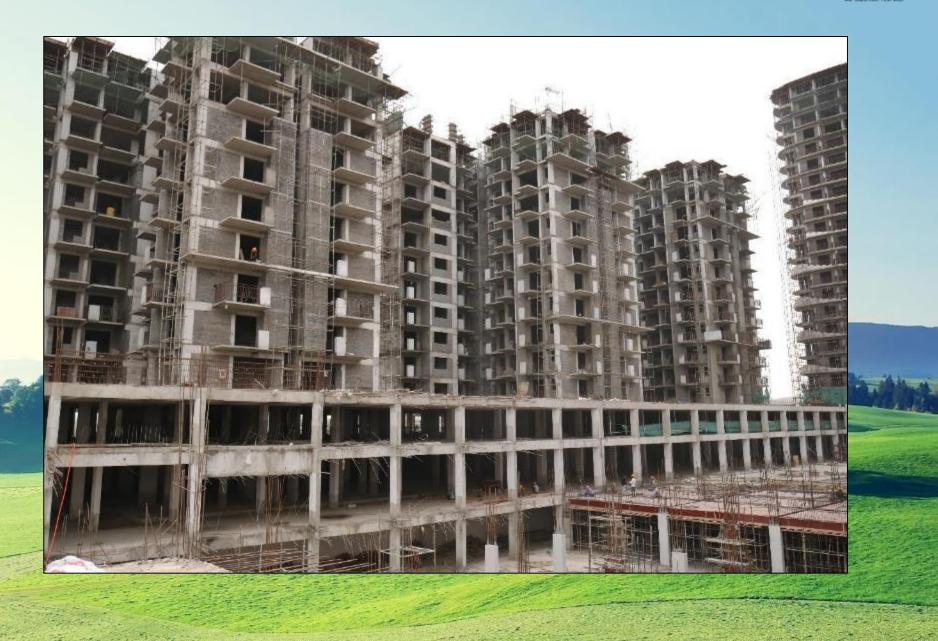

## Welcome to the World of Calm Enveloped in Greens...





PRESENTING..A COMPLEMENTARY OFFERING:













Situated on 30m wide sector road

Just 30 minute drive from Delhi International Airport.

The site is prominently located just off Sohna road and has easy access from Golf Course Road Extn. & NH-8.

Located near Metro corridor, offering fast, convenient and comfortable connectivity.





















## M3M Sierra68

| Туре            | Size (Sqft) | BSP (PSF) |
|-----------------|-------------|-----------|
| 2ВНК            | 1200        | Rs 6299   |
| 2BHK +<br>Study | 1478        | Rs 6499   |

| Masterstroke 2 |                  |  |
|----------------|------------------|--|
| Туре           | Rental           |  |
| 2ВНК           | Rs 20,000<br>P.M |  |
| 2BHK + Study   | Rs 25,000<br>P.M |  |
| 2BHK + Study   | •                |  |

For 3 Years post possession

| Payment Plan            | Masterstroke 1                            |
|-------------------------|-------------------------------------------|
| Subvention<br>5: 75: 20 | 18% Assured<br>Rental till<br>Possession. |
| PLP<br>40: 60           | 9% Assured Rental till Possession.        |



## M3M The Marina