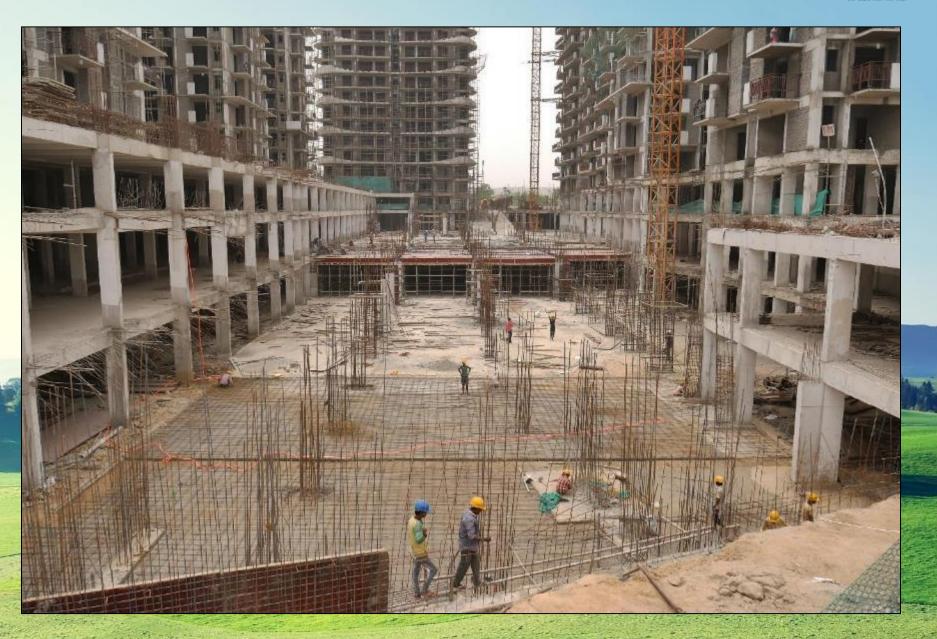

## Welcome to the World of Calm Enveloped in Greens...





PRESENTING..A COMPLEMENTARY OFFERING:













Situated on 30m wide sector road

Just 30 minute drive from Delhi International Airport.

The site is prominently located just off Sohna road and has easy access from Golf Course Road Extn. & NH-8.

Located near Metro corridor, offering fast, convenient and comfortable connectivity.





















## M3M Sierra68

| Туре            | Size (Sqft) | BSP (PSF) |
|-----------------|-------------|-----------|
| 2ВНК            | 1200        | Rs 6299   |
| 2BHK +<br>Study | 1478        | Rs 6499   |

| Masterstroke 2 |                  |  |
|----------------|------------------|--|
| Туре           | Rental           |  |
| 2ВНК           | Rs 20,000<br>P.M |  |
| 2BHK + Study   | Rs 25,000<br>P.M |  |
| 2BHK + Study   | •                |  |

For 3 Years post possession

| Payment Plan            | Masterstroke 1                            |
|-------------------------|-------------------------------------------|
| Subvention<br>5: 75: 20 | 18% Assured<br>Rental till<br>Possession. |
| PLP<br>40: 60           | 9% Assured Rental till Possession.        |



## M3M The Marina

| Туре