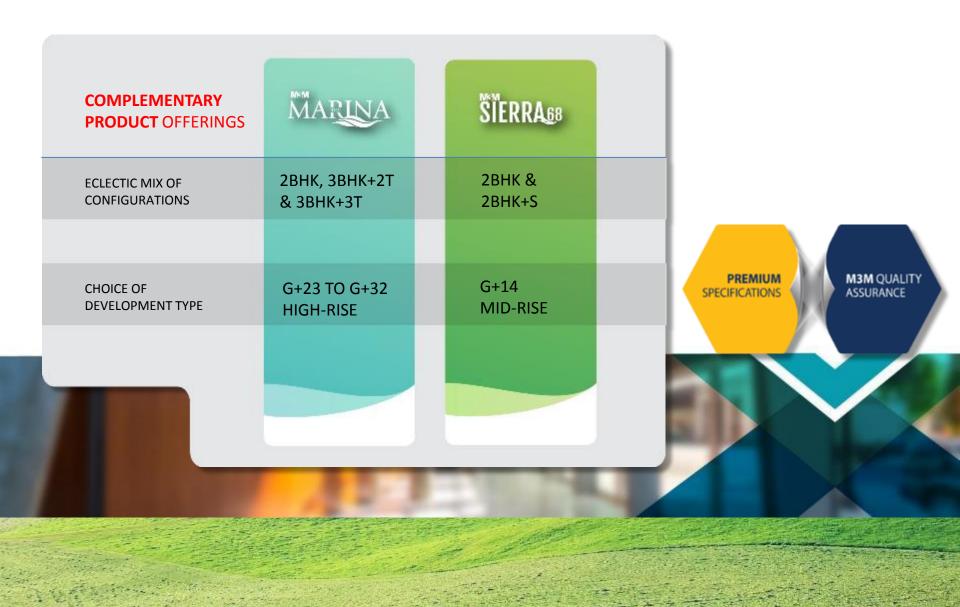

## M3M Sierra68

| Туре            | Size (Sqft) | BSP (PSF) |
|-----------------|-------------|-----------|
| 2ВНК            | 1200        | Rs 6299   |
| 2BHK +<br>Study | 1478        | Rs 6499   |

| Masterstroke 2 |                  |  |
|----------------|------------------|--|
| Туре           | Rental           |  |
| 2ВНК           | Rs 20,000<br>P.M |  |
| 2BHK + Study   | Rs 25,000<br>P.M |  |
| 2BHK + Study   | •                |  |

## M3M The Marina

| Туре      | Size (Sqft) |  |
|-----------|-------------|--|
| 2BHK      | 1300        |  |
| 3BHK + 2T | 1620        |  |
| 3BHK + 3T | 1716        |  |
| 3BHK + 3T | 1914        |  |