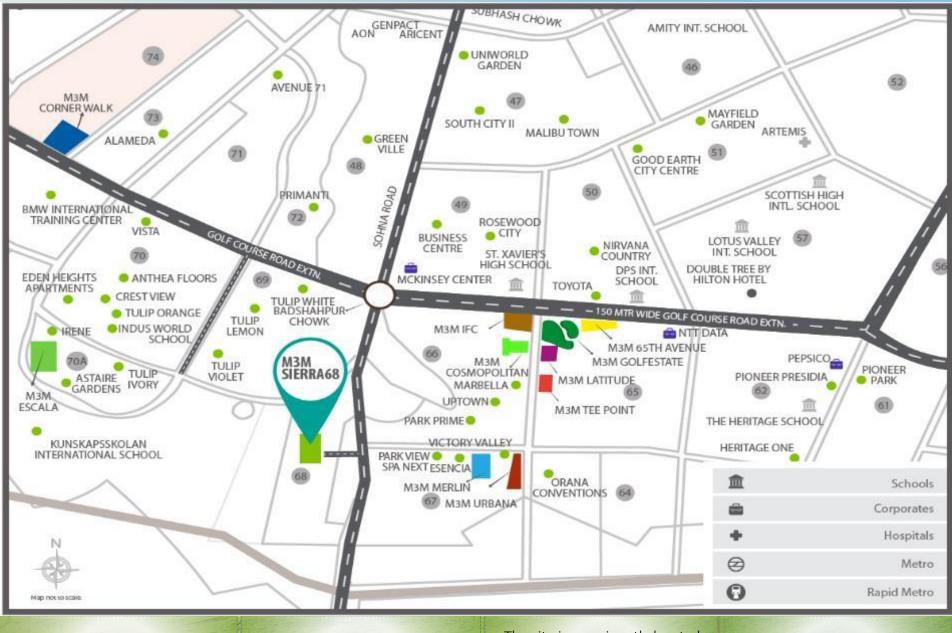

## Welcome to the World of Calm Enveloped in Greens...

PRESENTING..A COMPLEMENTARY OFFERING:

Situated on 30m wide sector road

Just 30 minute drive from Delhi International Airport.

The site is prominently located just off Sohna road and has easy access from Golf Course Road Extn. & NH-8.

Located near Metro corridor, offering fast, convenient and comfortable connectivity.