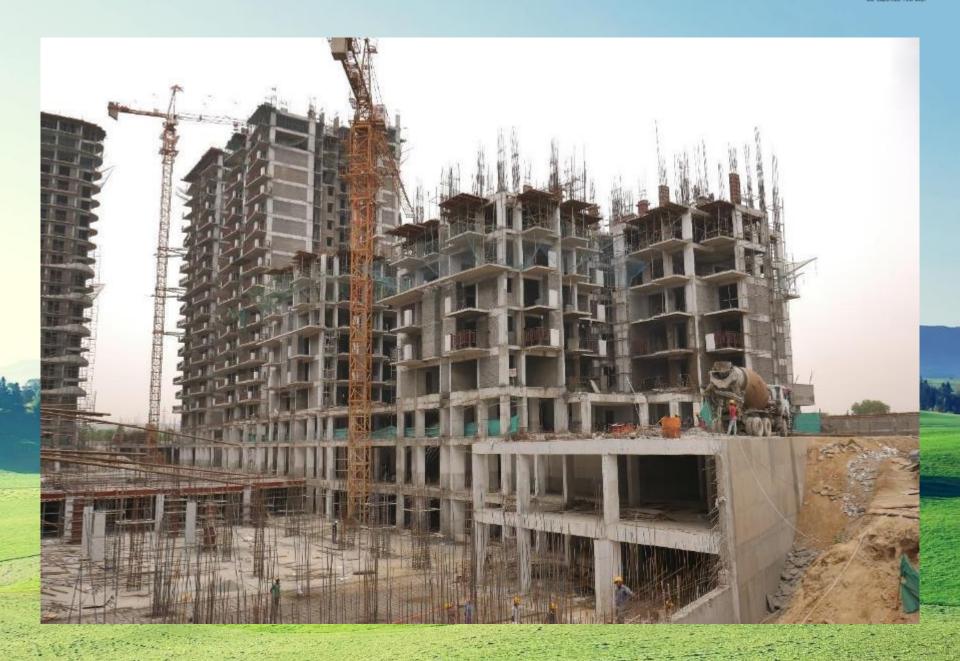

## Welcome to the World of Calm Enveloped in Greens...





PRESENTING..A COMPLEMENTARY OFFERING:













Situated on 30m wide sector road

Just 30 minute drive from Delhi International Airport.

The site is prominently located just off Sohna road and has easy access from Golf Course Road Extn. & NH-8.

Located near Metro corridor, offering fast, convenient and comfortable connectivity.





















## M3M Sierra68

| Туре            | Size (Sqft) | BSP (PSF) |
|-----------------|-------------|-----------|
| 2ВНК            | 1200        | Rs 6299   |
| 2BHK +<br>Study | 1478        | Rs 6499   |

| Masterstroke 2 |                  |  |
|----------------|------------------|--|
| Туре           | Rental           |  |
| 2ВНК           | Rs 20,000<br>P.M |  |
| 2BHK + Study   | Rs 25,000<br>P.M |  |
| 2BHK + Study   | •                |  |

For 3 Years post possession

| Payment Plan            | Masterstroke 1                            |
|-------------------------|-------------------------------------------|
| Subvention<br>5: 75: 20 | 18% Assured<br>Rental till<br>Possession. |
| PLP<br>40: 60           | 9% Assured Rental till Possession.        |



## M3M The Marina

| Ту