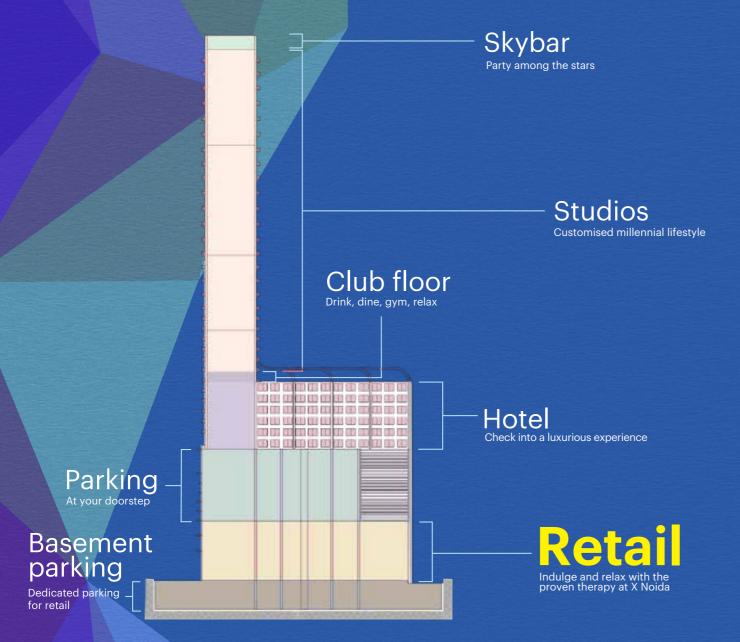

# A multi-level retail experience

X Noida is a universe that keeps the customer at its centre.
The retail hub has been planned paying great attention to detail, creating the perfect ambience for the visitors.

### Floor plate

**Ground** 70,000 Sq. Ft. approx.

**First** 76,000 Sq. Ft. approx.

**Second** 80,000 Sq. Ft. approx.

Third 70,000 Sq. Ft. approx.

Clear height per floor 5.1 Mtr. approx.

Noida city comprises of a strong catchment of residential complexes and major corporate offices, making it one of the most attractive retail destinations globally.