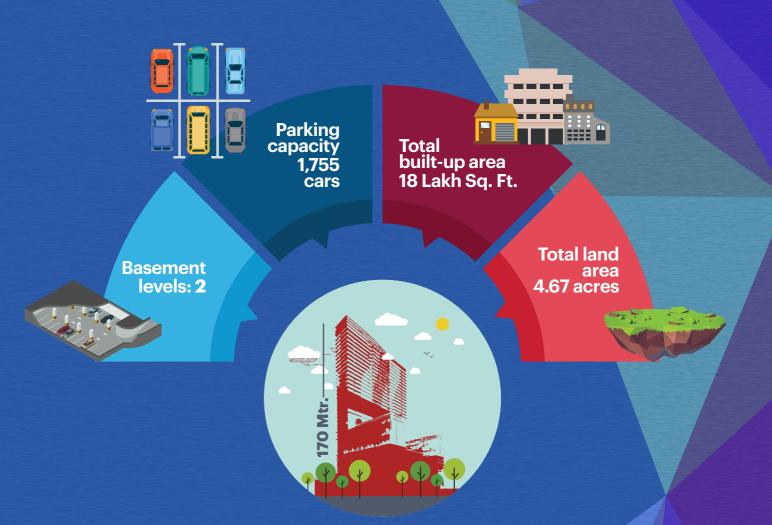

## **Area** 3 Lakh Sq. Ft. approx.

### Floor plate

**Ground** 70,000 Sq. Ft. approx.

**First** 76,000 Sq. Ft. approx.

**Second** 80,000 Sq. Ft. approx.

Third 70,000 Sq. Ft. approx.

Clear height per floor 5.1 Mtr. approx.

Noida city comprises of a strong catchment of residential complexes and major corporate offices, making it one of the most attractive retail destinations globally.