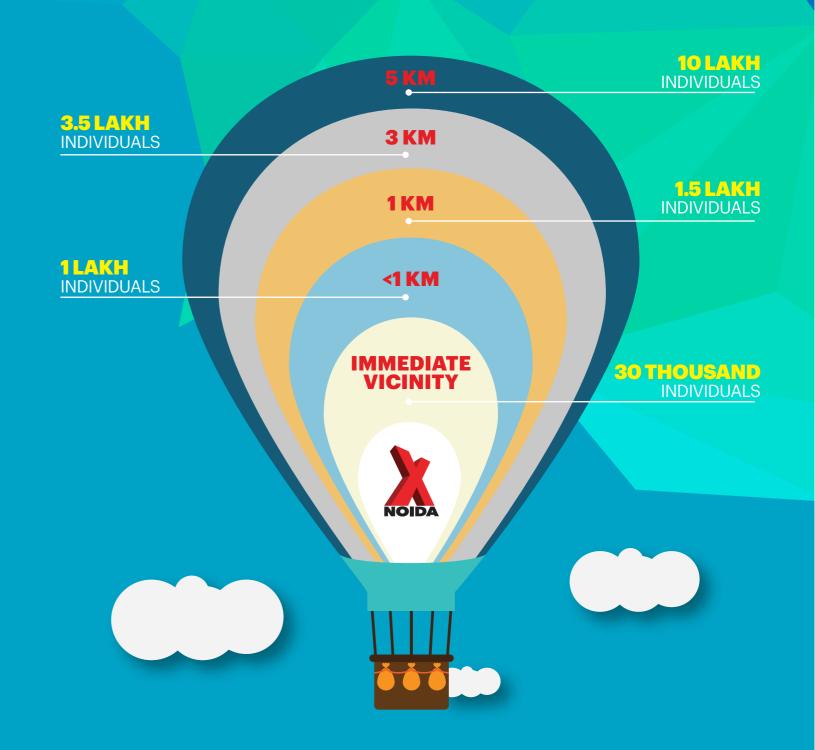

### A superb catchment

100+ educational

50,000 residents within a kilometer

10 Lakh population within 5 Km radius

Leading corporates: Adobe, Accenture, Samsung & Oracle