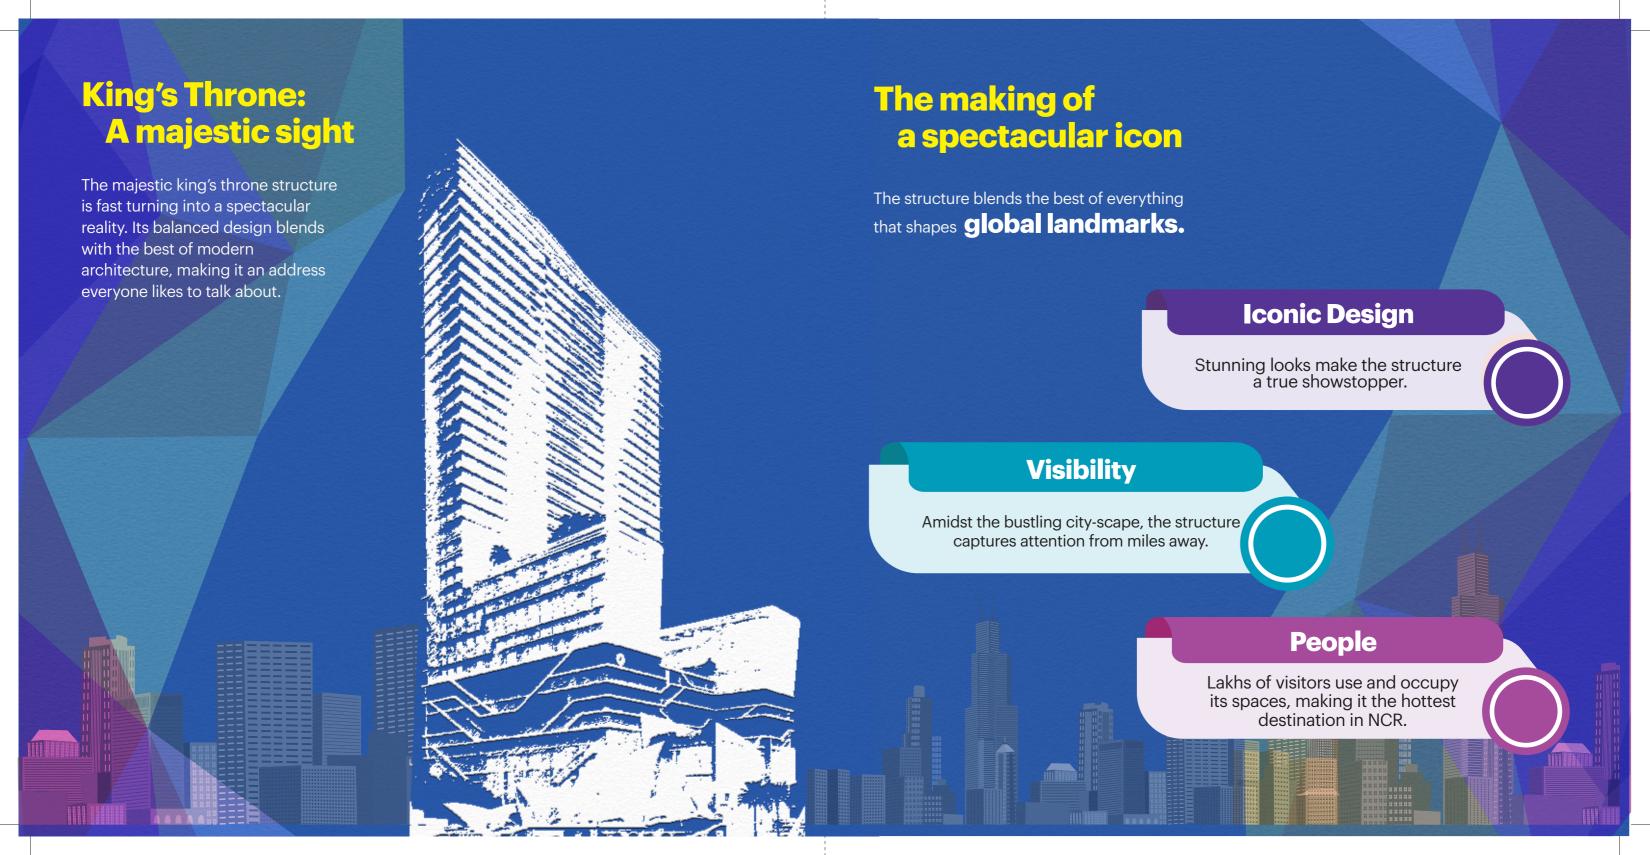

## **Uniquely distributed spaces**

The best in architecture, form and material combine to create the unique King's Throne. The breathtaking building perfectly suits its prime location, making it a place that sparks a million conversations.