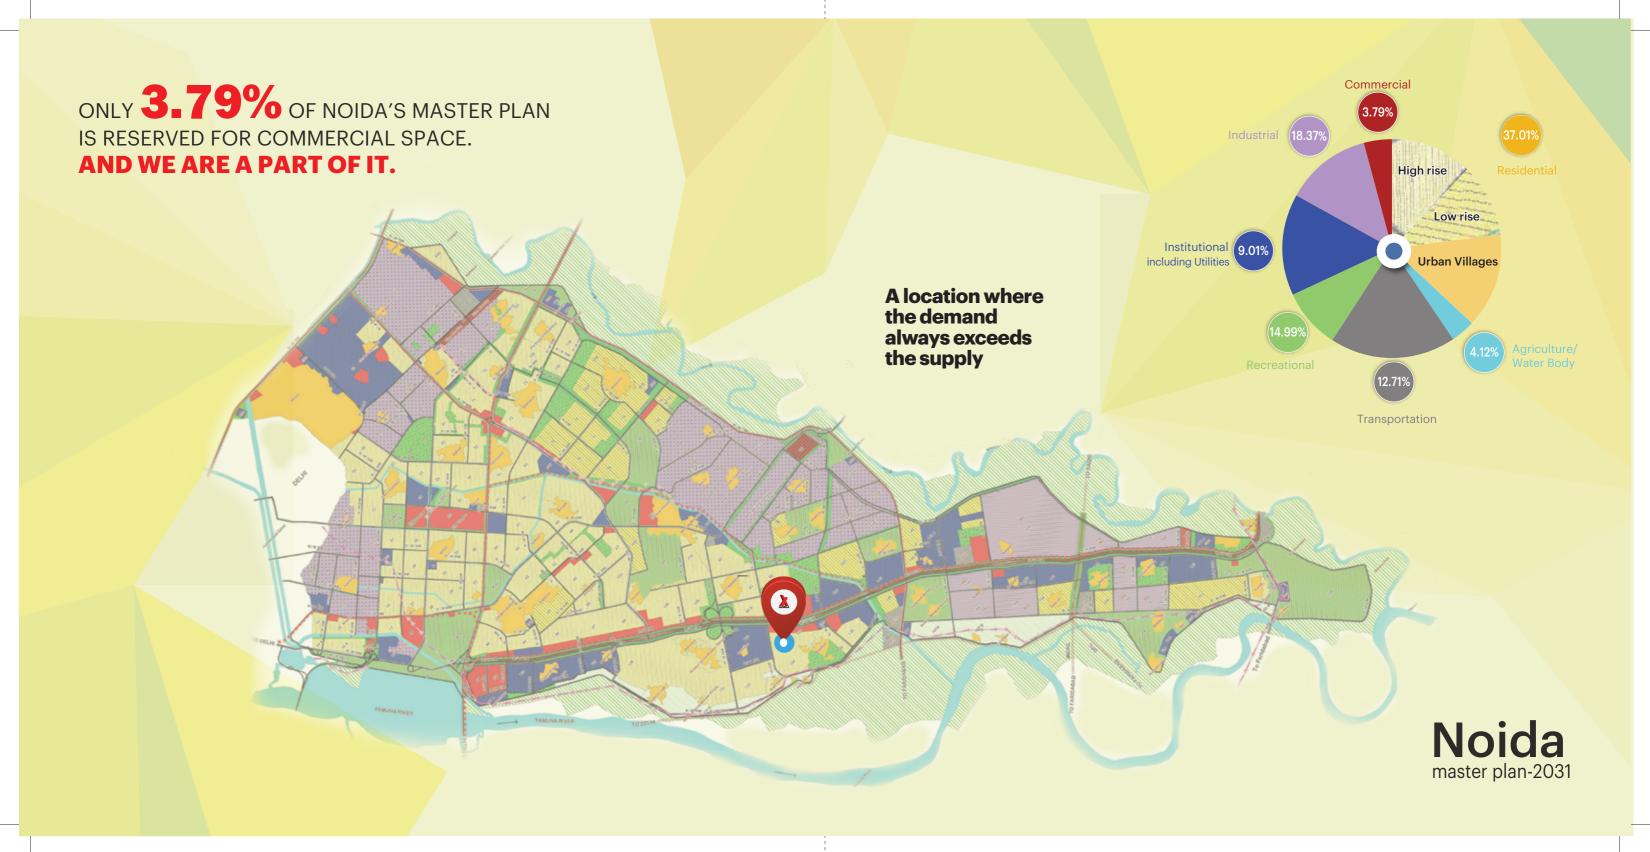

#### **A Potential Gold Mine**

Considered a place amidst India's most favourable business and investor climate.

### The Expressway Advantage

500,000 Inhabitants 100,000 Vehicles plying every day 100,000 New homes by 2020

A quick drive away from Central Delhi

GDP Per Capita Income in the region

₹2.20 Lakh

The highest in the country\*