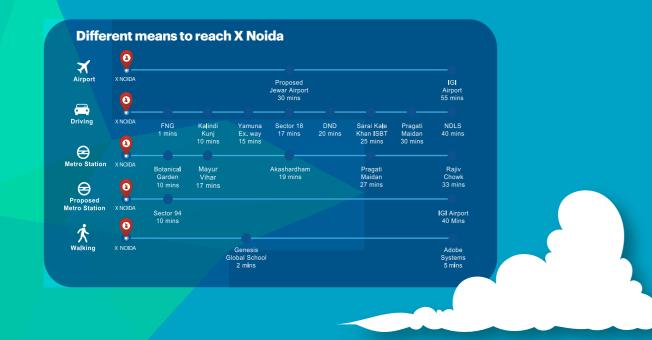

# Connected to a large captive catchment

- Located right on the Noida Expressway
- Incredibly accessible to a captive catchment of lakhs of millennials
- A destination populated and prospered by the people

#### Well-connected to the world

Right on Noida Expressway

International Airport in Greater Noida

Nearest Metro Station 10 minutes away

Short drive away from Gurugram and Faridabad

Disclaimer: Artistic rendered images not to scale, the images are only indicative