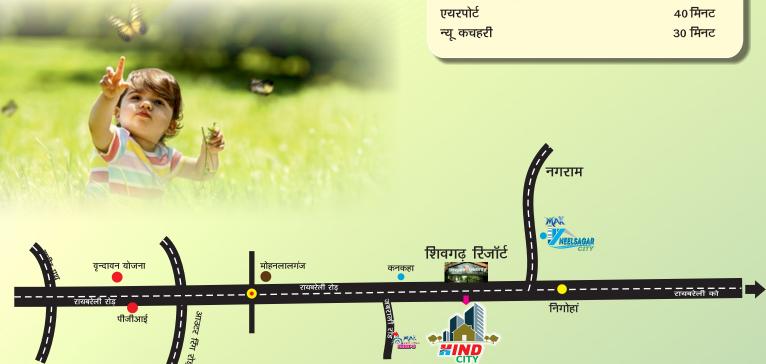

## नजदीकी आकर्षण एवं स्विधाएं

रेलवे स्टेशन 10 मिनट मोहनलालगंज तहसील 20 मिनट रायबरेली हाईवे 00 मिनट बस स्टैण्ड 15 मिनट पीजीआई 30 मिनट आउटर रिंग रोड़ 20 मिनट एयरपोर्ट 40 मिनट 30 ਸਿਜਟ न्यू कचहरी