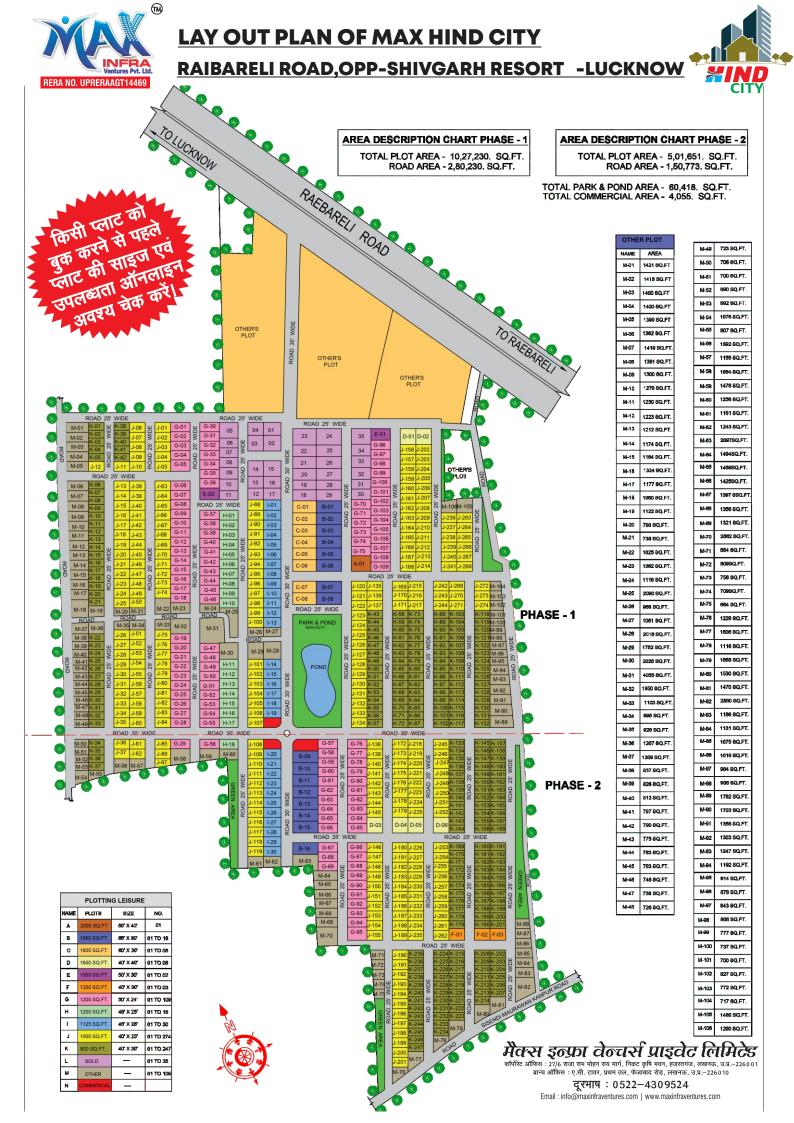

मैक्स ग्रुप 'सबका सपना, घर हो अपना' की अवधारणा पर काम कर रही है। इसके अन्तर्गत लखनऊ के विभिन्न हाईवे पर प्लाटिंग की योजना ला रही है। ये योजनायें हर प्रकार से सुसज्जित व सुरक्षित होंगी, जिनका लोन बैंक से नहीं हो सकता, उनका लोन मैक्स इंफ्रा कम्पनी आसान मासिक किस्तों पर बिना ब्याज के प्लॉट उपलब्ध करायेगी। इसके अन्तर्गत कम्पनी लखनऊ–रायबरेली हाईवे पर 'मैक्स हिन्द सिटी' के नाम से आवासीय प्लाटिंग की योजना ला रही है।

# मुख्य विशेषताएँ

- 143 (अकुषक जमीन)
- > जिला पंचायत अप्रूड मैप
- > नाली, बिजली, डामर रोड
- > 30 व 25 फीट रोड
- > हेल्थ पार्क
- > कामर्शियल लैण्ड
- > गेटेड कालोनी
- > ब्याज रहित मासिक किस्त

### U.S.P.

- > PLP पजेशन लिंक प्लान
- > GIM गाटा इम्पोज्ड मैप
- > RERA रजिस्टर्ड
- > बैंक फाइनेन्स
- > तुरन्त रजिस्ट्री, तुरन्त कब्जा
- > कोई अतिरिक्त डेवलपमेन्ट चार्ज नहीं
- > सरकारी कर्मचारी को स्पेशल छूट