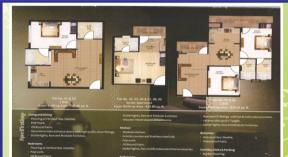

# <u>Features</u>

Water Supply

Over head electric Beautiful lush Green Environment

1 BHK & 2 BHK Studio Flat & Residential Flats 24 x 7 Gated Security

### 100 Month Rental Scheam Plan For Flats

| Type Of Flats                                   | Studio<br>(430 Sq.Ft.) | 1 BHK<br>(740 Sq.Ft.) | 2 BHK<br>(930 Sq.Ft.) |
|-------------------------------------------------|------------------------|-----------------------|-----------------------|
| Total Amount of Flats (All Inclusive)           | 12,00,000/-            | 16,25,000/-           | 22,00,000/-           |
| Booking Amount 20% of Total Amount              | 2,40,000/-             | 3,25,000/-            | 4,40,000/-            |
| Payable 80% Payment at The Time of Registry     | 9,60,000/-             | 13,00,000/-           | 17,60,000/-           |
| Monthly Rental Income Guaranteed for 100 Months | 12,000/-               | 15,000/-              | 20,000/-              |