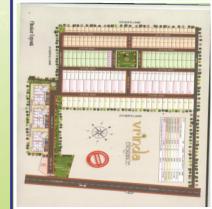

#### About Vrinda Elegance Project...

Vrinda Elegance Project is Gated Township Spread in 8 Acre. This Project Away from hustle Bustle, and Stress of city life. The Projects Consists Plots, Shops & G+2 Apartment With Peaceful Surrounding And Ambience. Vrinda Elegance Has many Features Including Beautiful landscaping, Atrium Entry, Kids Play Area, Toddler Pool. AC Temple etc. This Concept Combines a Good Investment With Luxury of your home with divine Pilgrimage. Apart from Availability of all the Modern Lifestyle Facilities, the project Champions the presence of Green Area and Peaceful Living. In Addition, its Comes in the close vincity of upcoming world's tallest Chandrodaya Mandir.