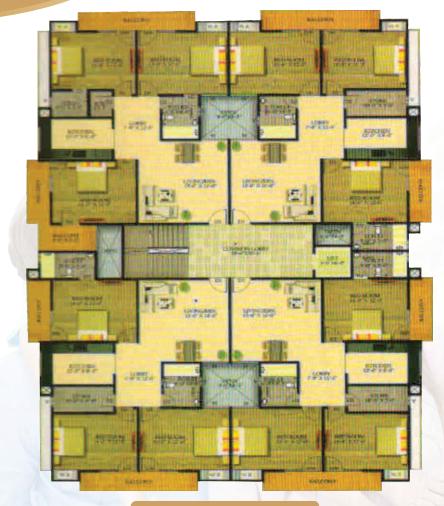

DEVELOPERS PVT.LTD.** We are in the process of achieving this by providing world class residence space, by leveraging commitment, resources, moderntechnology. As group we are committed to strategic business development in infrastructure, as the key of nation building in the 21st century. we aim to achieve perfection in every things we undertake with a commitment to excel.







# **facilities**

- 24 hour power back-up essential services.
- 24 hour water supply through overhead tank storage.
- Concrete /paved internal roads.
- Broadband facility & CCTV at the entrance.
- Open green area.
- Gymnasium with advanced features.









# Tower A Layout Plan





Typical Floor Plan (1BHK, 2 BHK, 3 BHK)



# Tower B Layout Plan





Typical Floor Plan (2 BHK, 3 BHK)



## Tower C Layout Plan



Typical Floor Plan (3 BHK)

## Bank Loan Available

#### 1 BHK

Super Area - 600 sq.ft. Buildup Area - 480 sq.ft.

Price - 21,09,400\* + GST

(\*Floor charges as applicable)

#### **2 BHK**

Super Area - 1041 sq.ft. Buildup Area - 812 sq.ft.

Price - 34,73,060\* + GST

(\*Floor charges as applicable)

#### **3 BHK**

Super Area - 1336 sq.ft. Buildup Area - 1105 sq.ft.

Price - 43,90,264\* + GST

(\*Floor charges as applicable)

#### 3 BHK+Study Room

Super Area - 1538 sq.ft. Buildup Area - 1342 sq.ft.

Price - 50,16,262\* + GST

(\*Floor charges as applicable)

# KEY PLAN

1 ВНК - 600 Soft.







12'-0"x5'-0"

12'-0"x10'-3"

8'-0"x5'-3"

4'-0" Wide

ROYAL SIGHT

2. Kitchen

4. Toilet

3. Bedroom

5. Balcony

1. Living 13'-0"x10'-0" 2. Kitchen 8'-6"x8'-0"

3. Toilet 1 5'-3"x6'-3"

4. Toi