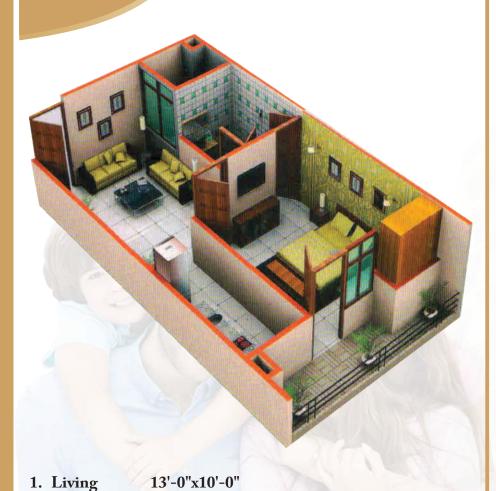

# KEY PLAN

1 ВНК - 600 Soft.

12'-0"x5'-0"

12'-0"x10'-3"

8'-0"x5'-3"

4'-0" Wide

ROYAL SIGHT

2. Kitchen

4. Toilet

3. Bedroom

5. Balcony

1. Living 13'-0"x10'-0" 2. Kitchen 8'-6"x8'-0"

3. Toilet 1 5'-3"x6'-3"

4. Toilet 2 4'-0"x6'-3"

5. Bedroom-1 12'-0"x12'-6"

6. Bedroom-2 12'-0"x12'-6"