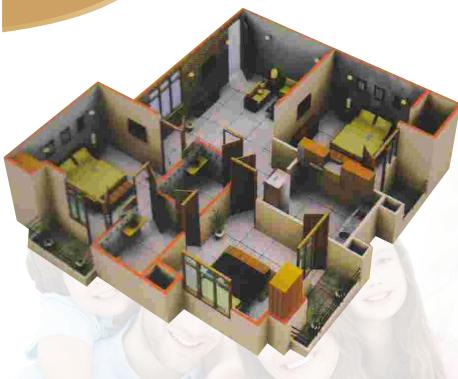

# Tower A Layout Plan

Typical Floor Plan (1BHK, 2 BHK, 3 BHK)

# Tower B Layout Plan

Typical Floor Plan (2 BHK, 3 BHK)

## Tower C Layout Plan

Typical Floor Plan (3 BHK)