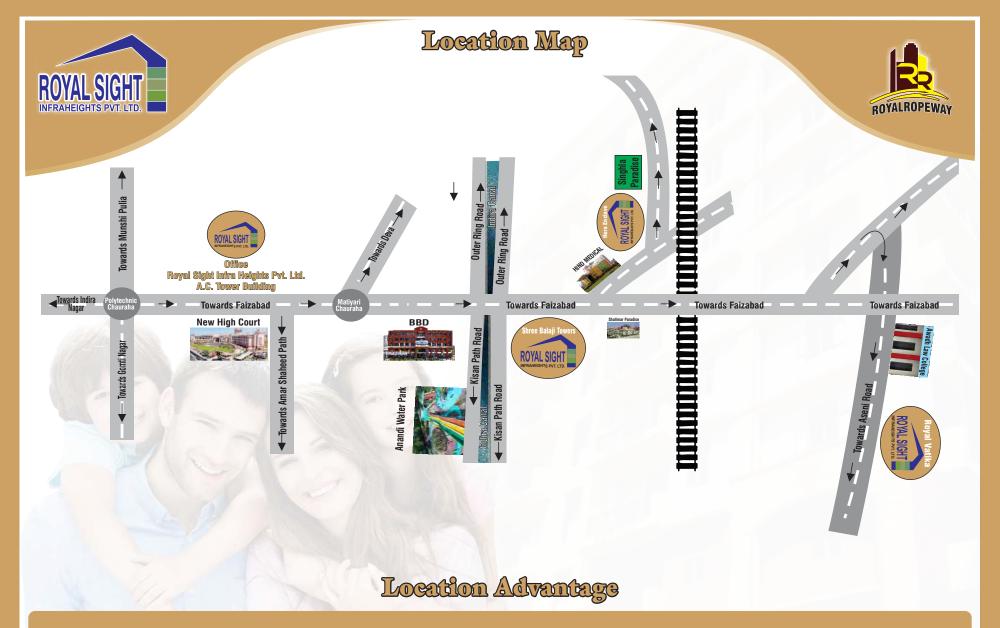

- Nearest Metro Station 10 min. New High Court 10 min. Outer Ring Road 5 min. Nearest Railway Station 10 min.
- BBD Engineering College 10 min. Anandi Water Park 5 min. Air port 25 min. Telco 10 min. Bus Stop 10 min.