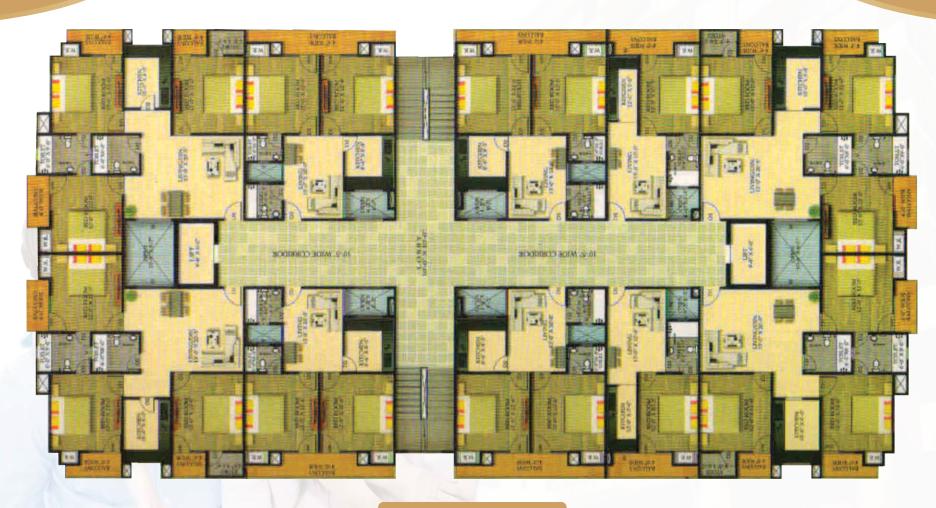

r mission is to be perceived as a 'Developer and Bulider of choice' by customers with our sister concern company **SHREE OM INFRALAND DEVELOPERS PVT.LTD.** We are in the process of achieving this by providing world class residence space, by leveraging commitment, resources, moderntechnology. As group we are committed to strategic business development in infrastructure, as the key of nation building in the 21st century. we aim to achieve perfection in every things we undertake with a commitment to excel.







# **facilities**

- 24 hour power back-up essential services.
- 24 hour water supply through overhead tank storage.
- Concrete /paved internal roads.
- Broadband facility & CCTV at the entrance.
- Open green area.
- Gymnasium with advanced features.









# Tower A Layout Plan





Typical Floor Plan (1BHK, 2 BHK, 3 BHK)



# Tower B Layout Plan





Typical Floor Plan (2 BHK, 3 BHK)



## Tower C Layout Plan



Typical Floor Plan (3 BHK)

## Bank Loan Available

#### 1 BHK

Super Area - 600 sq.ft. Buildup Area - 480 sq.ft.

Price - 21,09,400\* + GST

(\*Floor charges as applicable)

#### **2 BHK**

Super Area - 1041 sq.ft. Buildup Area - 812 sq.ft.

Price - 34,73,060\* + GST

(\*Floor charges as applicable)

#### **3 BHK**

Super Area - 1336 sq.ft. Buildup Area - 1105 sq.ft.

Price - 43,90,264\* + GST

(\*Floor charges as applicable)

#### 3 BHK+Study Room

Super Area - 1538 sq.ft. Buildup Area - 1342 sq.ft.

Price - 50,16,262\* + GST

(\*Floor charges as applicable)

# KEY PLAN

1 ВНК - 600 Soft.







12'-0"x5'-0"

12'-0"x10'-3"

8'-0"x5'-3"

4'-0" Wide

ROYAL