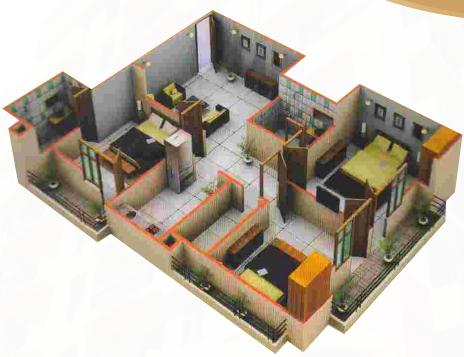

# Tower A Layout Plan

Typical Floor Plan (1BHK, 2 BHK, 3 BHK)

# Tower B Layout Plan

Typical Floor Plan (2 BHK, 3 BHK)

## Tower C Layout Plan

Typical Floor Plan (3 BHK)