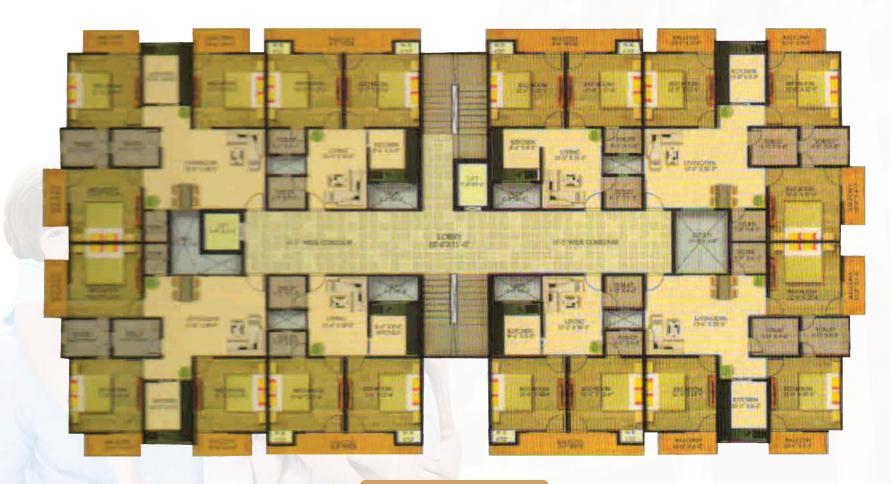

customers with our sister concern company **SHREE OM INFRALAND DEVELOPERS PVT.LTD.** We are in the process of achieving this by providing world class residence space, by leveraging commitment, resources, moderntechnology. As group we are committed to strategic business development in infrastructure, as the key of nation building in the 21st century. we aim to achieve perfection in every things we undertake with a commitment to excel.







# **facilities**

- 24 hour power back-up essential services.
- 24 hour water supply through overhead tank storage.
- Concrete /paved internal roads.
- Broadband facility & CCTV at the entrance.
- Open green area.
- Gymnasium with advanced features.









# Tower A Layout Plan





Typical Floor Plan (1BHK, 2 BHK, 3 BHK)



# Tower B Layout Plan





Typical Floor Plan (2 BHK, 3 BHK)



## Tower C Layout Plan



Typical Floor Plan (3 BHK)

## Bank Loan Available

#### 1 BHK

Super Area - 600 sq.ft. Buildup Area - 480 sq.ft.

Price - 21,09,400\* + GST

(\*Floor charges as applicable)

#### **2 BHK**

Super Area - 1041 sq.ft. Buildup Area - 812 sq.ft.

Price - 34,73,060\* + GST

(\*Floor charges as applicable)

#### **3 BHK**

Super Area - 1336 sq.ft. Buildup Area - 1105 sq.ft.

Price - 43,90,264\* + GST

(\*Floor charges as applicable)

#### 3 BHK+Study Room

Super Area - 1538 sq.ft. Buildup Area - 1342 sq.ft.

Price - 50,16,262\* + GST

(\*Floor charges as applicable)

# KEY PLAN

1 ВНК - 600 Soft.







12'-0"x5'-0"

12'-0"x10'-3"

8'-0"x5'-3"

4'-0" Wide

ROYAL SIGHT

2. Kitchen

4. Toilet

3. Bedroom

5. Balcony

1. Living 13'-0"