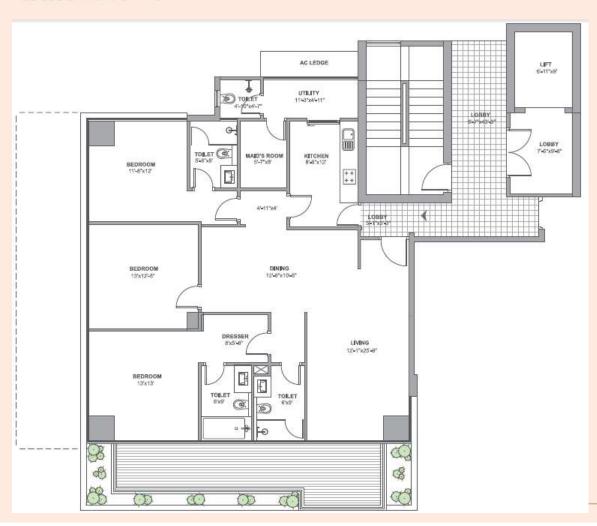

### **TYPOLOGIES**

#### **TATA HOUSING**

- 4 BHK GRANDE- TYPE A1
- CARPET AREA: 173.91 SQ. M.
- Apartment Type A1- Available on Odd number floors