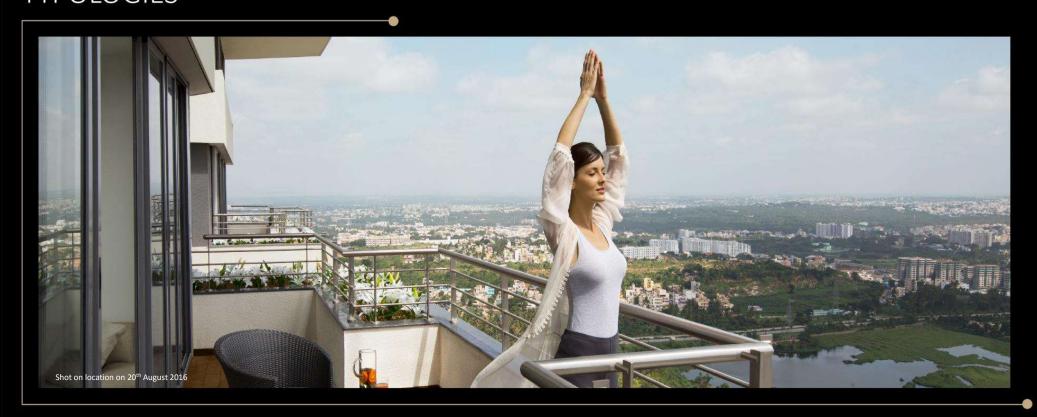

and visibility –
   Double Heighted balconies in every apartment to give spectacular view of the city
- Luxury and Exclusivity Every residence offers an exclusive, double heighted, private sit out that will allow residents to enjoy breathtaking views of the city
- Safety- IGBC (Indian Green Building System) Pre- Certified Gold rating building and VRV (Variable Refrigerant Volume) based HVAC (Heating Ventilation and Air Conditioning) system





#### LEGEND\*

- 1. MAIN ENTRY & EXIT
- 2. BASEMENT ENTRY & EXIT
- 3. PODIUM LEVEL ENTRY & EXIT
- 4. DRIVEWAY
- 5. APARTMENT DROP OFF POINT
- 6. CLUB HOUSE ENTRY
- WATER BODIES
- 8. CHILDREN'S PLAY AREAS
- 9. AMPHITHEATRE
- 10. PARTY LAWN
- 11. POOL DECK
- 12. SWIMMING POOL WITH INFINITY EDGE
- 13. KID'S POOL
- 14. WALKWAY





### **TYPOLOGIES**



#### **TATA HOUSING**



- 4 BHK GRANDE- TYPE A1
- CARPET AREA: 173.91 SQ. M.
- Apartment Type A1- Available on Odd number floors

#### **TATA HOUSING**



- 4 BHK GRANDE- TYPE A2
- CARPET AREA: 173.91 SQ. M.
- Apartment Type A2- Available on Even numbered floors

#### **TATA HOUSING**



- 4 BHK SUPREME- TYPE A1
- CARPET AREA: 163.03 SQ. M.
- Apartment Type A1- Available on Odd numbered floors

#### **TATA HOUSING**



- 4 BHK SUPREME- TYPE A2
- CARPET AREA: 163.03 SQ. M.
- Apartment Type A1- Available on Even numbered floors





- 3 BHK GRANDE- TYPE A1
- CARPET AREA: 126.71 SQ. M.
- Apartment Type A1- Available on Odd numbered floors

#### **TATA HOUSING**



- 3 BHK GRANDE- TYPE A2
- CARPET AREA: 126.71 SQ. M.
- Apartment Type A2- Available on Even numbered floors

#### **TATA HOUSIN