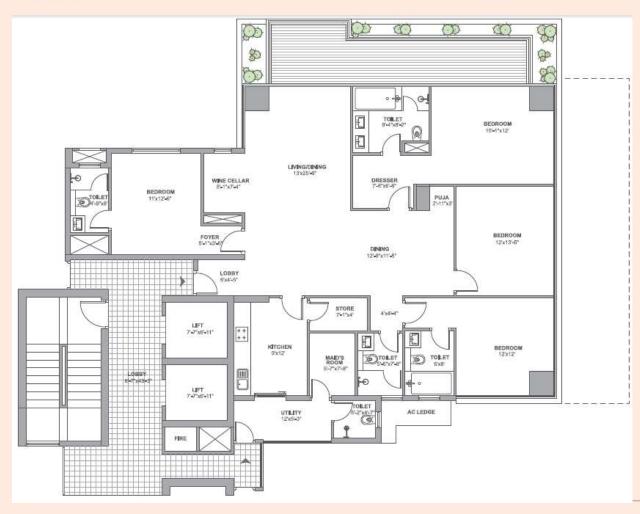

### **TYPOLOGIES**

#### **TATA HOUSING**

- 4 BHK SUPREME- TYPE A1
- CARPET AREA: 163.03 SQ. M.
- Apartment Type A1- Available on Odd numbered floors