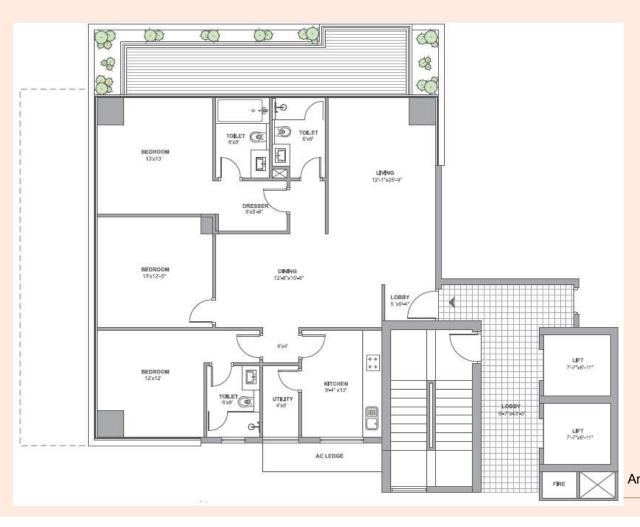

### **TYPOLOGIES**

#### **TATA HOUSING**

- 4 BHK SUPREME- TYPE A1
- CARPET AREA: 163.03 SQ. M.
- Apartment Type A1- Available on Odd numbered floors