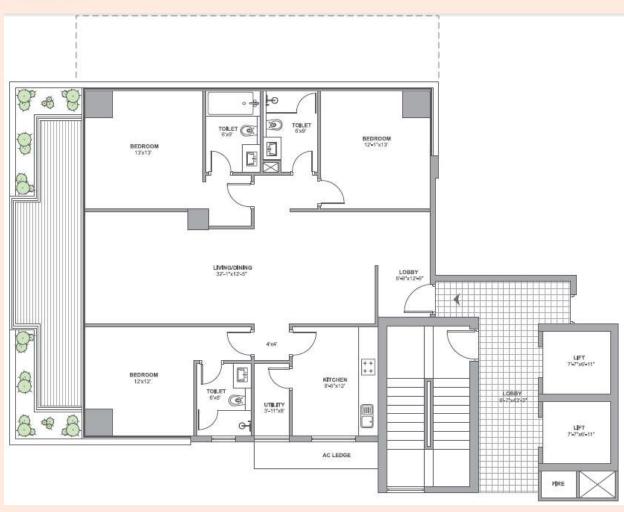

### **TYPOLOGIES**

#### **TATA HOUSING**

- 4 BHK SUPREME- TYPE A2
- CARPET AREA: 163.03 SQ. M.
- Apartment Type A1- Available on Even numbered floors

- 3 BHK GRANDE- TYPE A1
- CARPET AREA: 126.71 SQ. M.
- Apartment Type A1- Available on Odd numbered floors