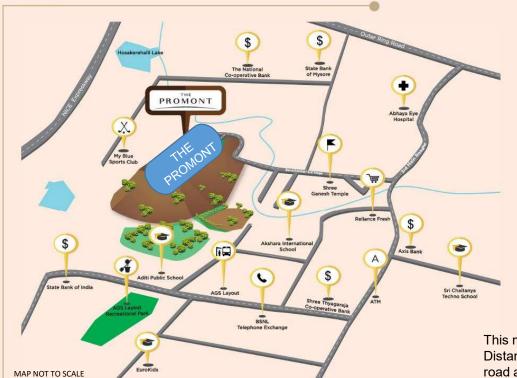

### LOCATION MAP

#### The Location

The Promont is perched on Bengaluru's serene hill, right at Banashankari. Seconds into a pleasant drive up to slope and you'll feel the calm winds envelop you.

DG Hospital : 3.5 km
Metro Station : 4 km
Kumarans School : 5.7 km
Gopalan Mall : 6 km
BGS Global Hospital : 8 km
City Railway Station : 9 km
City Bus Station (Majestic) : 9 km
MG Road : 13 km

This map is for indicative purposes only for showcasing the directions to the project site. Distances (shortest) and timelines (minimum) are tentative and approximate subject to road and infrastructure facilities provided by the appropriate authorities.

### LOCATION ADVANTAGE

- Well-established residential area, surrounded by popular areas: J P Nagar, Jayanagar, Rajarajeshwari Nagar, Padmanabhanagar, Kumaraswamy Layout and Uttarahalli
- Educational Institutions: Auden Public School, Yankee Doodle Nursery School, Holy Saint School, Martin Luther Public School, Little Flower Public School, Institute Of Business management, PES College of Pharmacy, Cyber Law College
- Banks: Corporation Bank, Karnataka Bank, Axis Bank, HDFC Bank, State Bank of India, Central Bank, Canara Bank, ICICI Bank and ING Vysya Bank
- Hospitals: K R Hospital, Vitthal Eye Hospital, Diavista Diabetes and speciality Hospital, Nethradhama Superspeciality Eye Hospital, Radhakrishna Hospital, Shekhar Hospital, Ashwini Hospital
- Shopping Malls: Gopalan Promenade Mall, Big Bazaar, Garuda Mall, Reliance Trends, Forum Mall, Evergreen Shopping Mall, Gopalan Arcade Mall, Gopalan Legacy Mall
- Recreation: Art of Living Yoga and Meditation Centre, Celebrate Life Recreation Centre, Force 1 Skating Academy and Rangadhama Adventure Club.