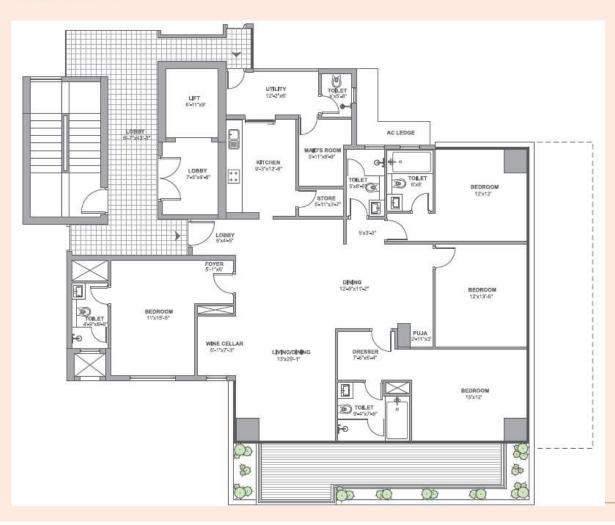

### **TYPOLOGIES**

#### **TATA HOUSING**

- 4 BHK GRANDE- TYPE A1
- CARPET AREA: 173.91 SQ. M.
- Apartment Type A1- Available on Odd number floors