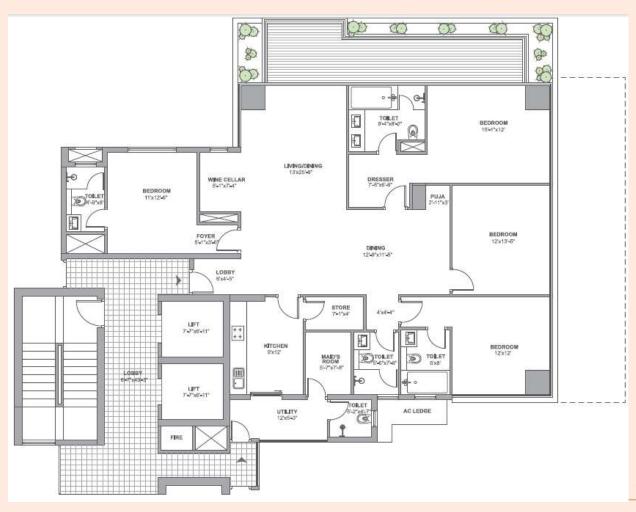

### **TYPOLOGIES**

#### **TATA HOUSING**

- 4 BHK SUPREME- TYPE A2
- CARPET AREA: 163.03 SQ. M.
- Apartment Type A1- Available on Even numbered floors

- 3 BHK GRANDE- TYPE A1
- CARPET AREA: 126.71 SQ. M.
- Apartment Type A1- Available on Odd numbered floors