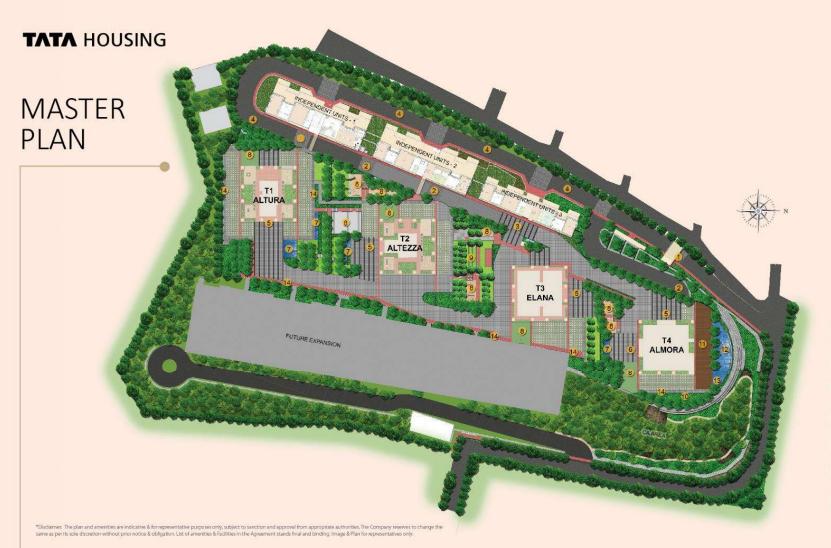

#### LEGEND\*

- 1. MAIN ENTRY & EXIT
- 2. BASEMENT ENTRY & EXIT
- 3. PODIUM LEVEL ENTRY & EXIT
- 4. DRIVEWAY
- 5. APARTMENT DROP OFF POINT
- 6. CLUB HOUSE ENTRY
- WATER BODIES
- 8. CHILDREN'S PLAY AREAS
- 9. AMPHITHEATRE
- 10. PARTY LAWN
- 11. POOL DECK
- 12. SWIMMING POOL WITH INFINITY EDGE
- 13. KID'S POOL
- 14. WALKWAY