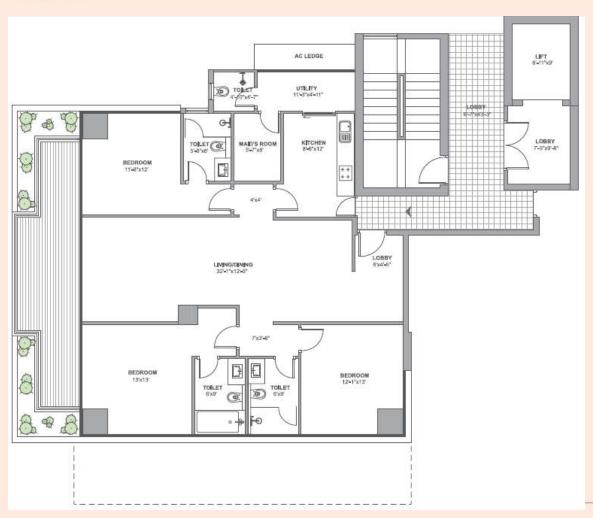

### **TYPOLOGIES**

#### **TATA HOUSING**

- 4 BHK GRANDE- TYPE A2
- CARPET AREA: 173.91 SQ. M.
- Apartment Type A2- Available on Even numbered floors