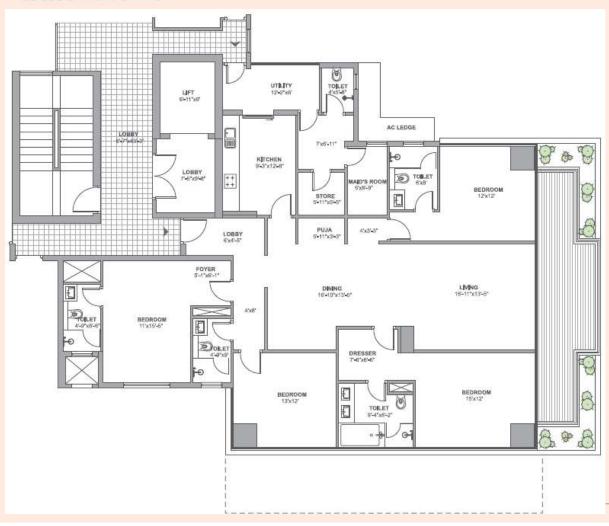

### **TYPOLOGIES**

#### **TATA HOUSING**

- 4 BHK GRANDE- TYPE A2
- CARPET AREA: 173.91 SQ. M.
- Apartment Type A2- Available on Even numbered floors