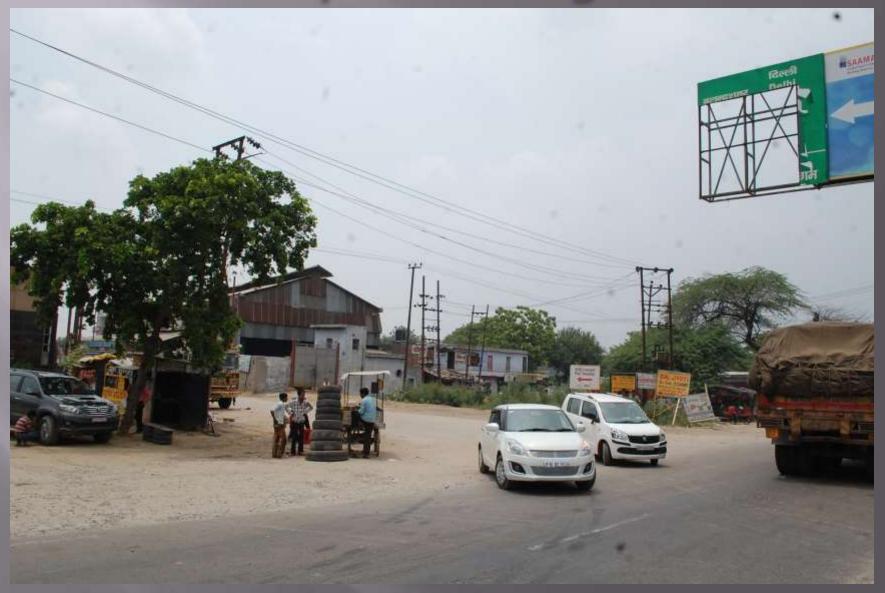

on at Lal Kuan.
- *IV.* 10 Min. Drive from Ghaziabad Railway Station.
- v. 10 Min. Drive from Ryan International School and Gurukul School.
- VI. 2 Min. Drive from IMS Collage, Lal Kuan.
- vii. 5 MinColumbia Asia Hospital.

## Highlights

- *I.* Eco friendly and pollution free township.
- II. Green belt around roads.
- III. Black top wide road.
- *IV.* 24 hrs. Electricity & Street Light.
- *v. Gated Society.*
- VI. 25 feet roads.
- VII. Bank Loan Facility available

### USP

- *I.* Proposed Metro Station at Lal kuan 1 km.
- II. School, Hospital, Bank & ATM less than 1 Km.
- III. Wide main Road of 150 ft.
- *IV. Ghaziabad Railway Station 3 KM.*
- *v.* Bus Stand 1 km.
- *vi. Ryan International School, Gurukul School, IMS lal Kuan, Inmantech Institute are less than 1.5 kms*

## Update imege



































### Location Map





#### A Home for Every one

# THANK YOU !

Golden Wave Infratech Pvt. Ltd. 103, Panchsheel Colony, Near KL Steels, Lal Kuan, G.T. Road N.H. 91, Ghaziabad, Uttar Pradesh, India 201009 Phone: +91-9718694444 Email: info@goldenwaveinfra.com mohit.bhardwaj06@gmail.com