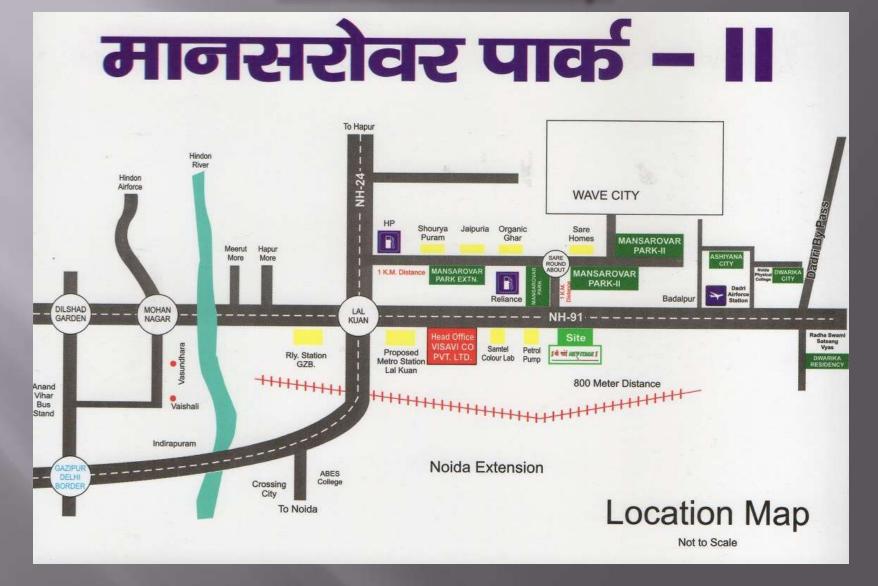

Railway Station.
- v. 10 Min. Drive from Ryan International School and Gurukul School.
- VI. 2 Min. Drive from IMS Collage, Lal Kuan.
- vii. 5 MinColumbia Asia Hospital.

## Highlights

- *I.* Eco friendly and pollution free township.
- II. Green belt around roads.
- III. Black top wide road.
- *IV.* 24 hrs. Electricity & Street Light.
- *v. Gated Society.*
- VI. 25 feet roads.
- VII. Bank Loan Facility available

### USP

- *I.* Proposed Metro Station at Lal kuan 1 km.
- II. School, Hospital, Bank & ATM less than 1 Km.
- III. Wide main Road of 150 ft.
- *IV. Ghaziabad Railway Station 3 KM.*
- *v.* Bus Stand 1 km.
- *vi. Ryan International School, Gurukul School, IMS lal Kuan, Inmantech Institute are less than 1.5 kms*

## Update imege



































### Location Map





#### A Home for Every one

# THANK YOU !

Golden Wave Infratech Pvt. Ltd. 103, Panchsheel Colony, Near KL Steels, Lal Kuan, G.T. Road N.H. 91, Ghaziabad, Uttar Pradesh, India 201009 Phone: +91-9718694444 Email: info@goldenwaveinfra.com mohit.bhardwaj06@gmail.com