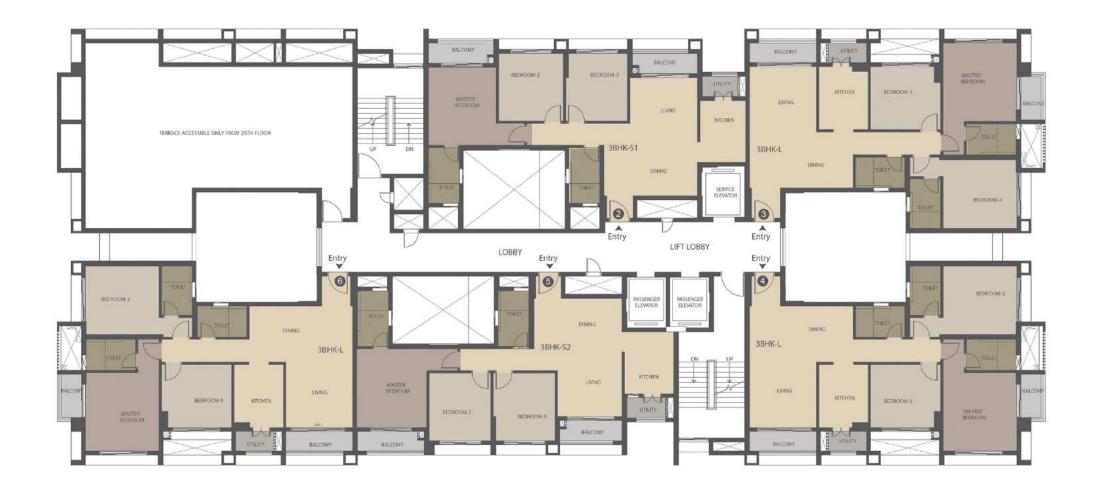

A PERFECT GETAWAY FROM THE HUSTLE BUSTLE OF WORK LIFE

TOWER G – TYPICAL FLOOR 25<sup>th</sup> & 26<sup>TH</sup>

Disclaimer: Typical Floor plan shown here is indicative. Area and measurements are approximate and subject to minor variations.