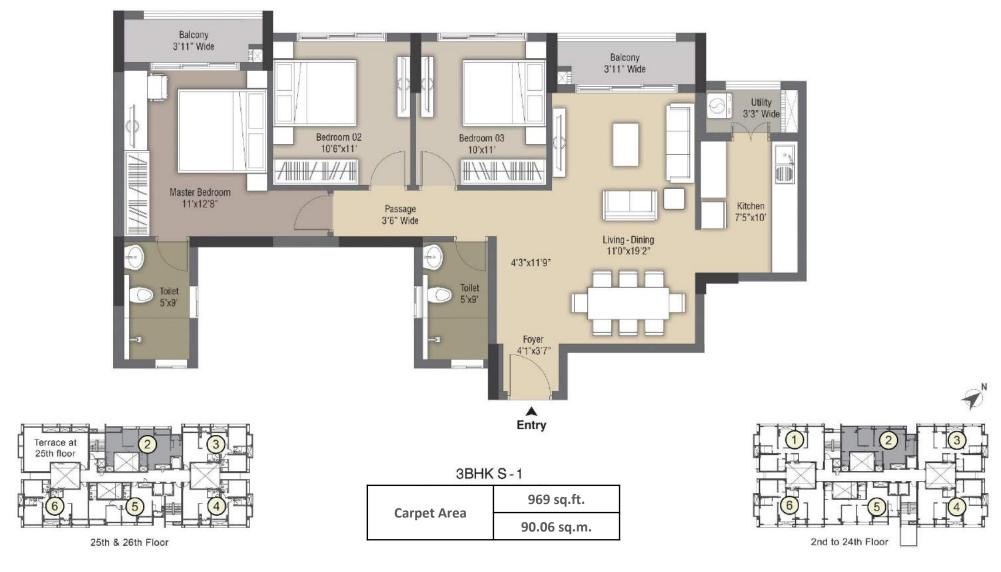

A PERFECT GETAWAY FROM THE HUSTLE BUSTLE OF WORK LIFE

TOWER G – TYPICAL FLOOR 25<sup>th</sup> & 26<sup>TH</sup>

Disclaimer: Typical Floor plan shown here is indicative. Area and measurements are approximate and subject to minor variations.

Disclaimer: Typical Floor plan shown here is indicative. Area and measurements are approximate and subject to minor variations.

Disclaimer: Typical Floor plan shown here is indicative. Area and measurements are approximate and subject to minor variations.