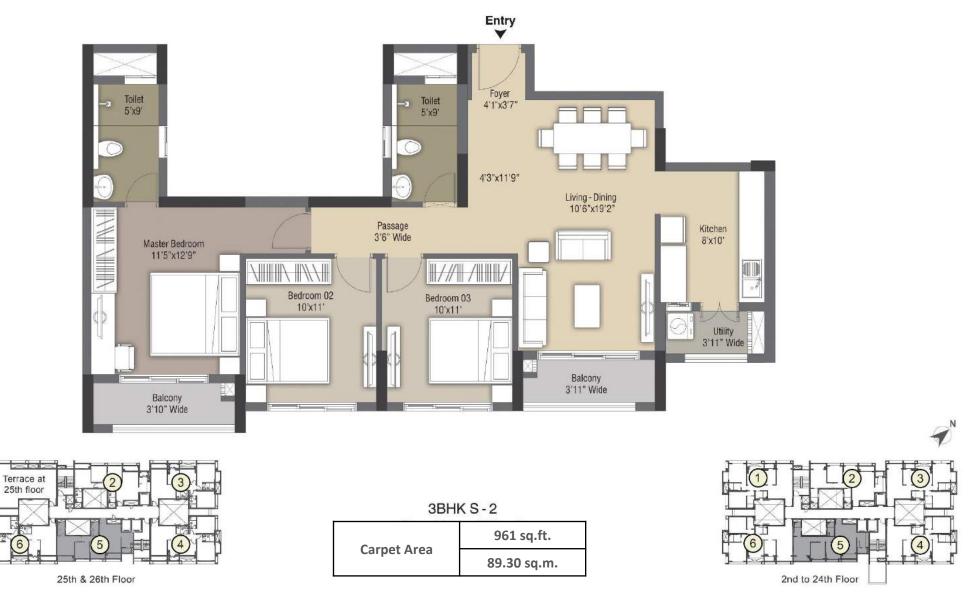

A PERFECT GETAWAY FROM THE HUSTLE BUSTLE OF WORK LIFE

TOWER G – TYPICAL FLOOR 25<sup>th</sup> & 26<sup>TH</sup>

Disclaimer: Typical Floor plan shown here is indicative. Area and measurements are approximate and subject to minor variations.

Disclaimer: Typical Floor plan shown here is indicative. Area and measurements are approximate and subject to minor variations.

Disclaimer: Typical Floor plan shown here is indicative. Area and measurements are approximate and subject to minor variations.