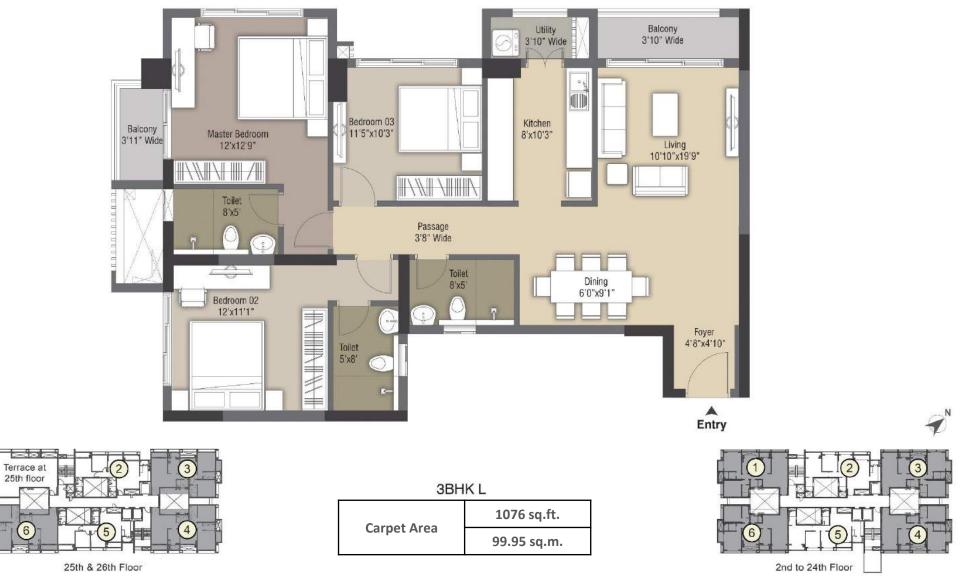

A PERFECT GETAWAY FROM THE HUSTLE BUSTLE OF WORK LIFE

TOWER G – TYPICAL FLOOR 25<sup>th</sup> & 26<sup>TH</sup>

Disclaimer: Typical Floor plan shown here is indicative. Area and measurements are approximate and subject to minor variations.

Disclaimer: Typical Floor plan shown here is indicative. Area and measurements are approximate and subject to minor variations.

Disclaimer: Typical Floor plan shown here is indicative. Area and measurements are approximate and subject to minor variations.