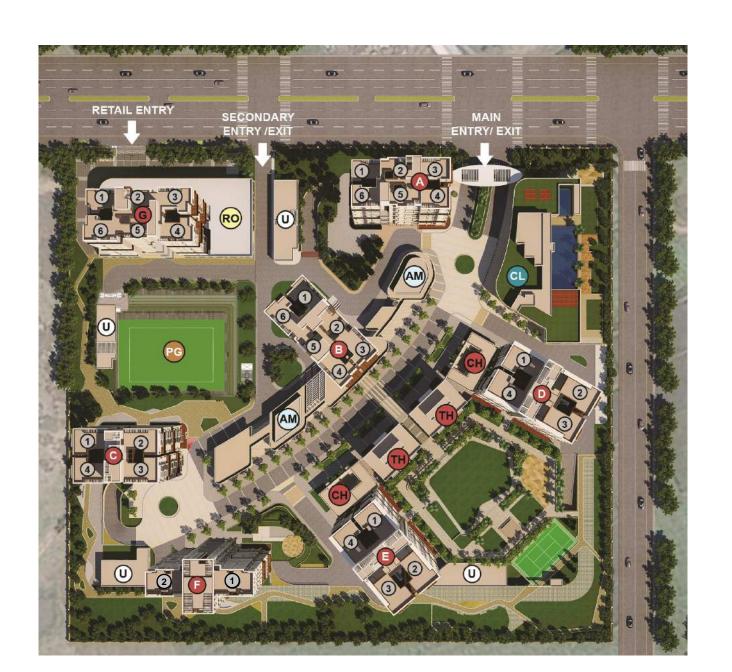

# **LEGEND**

- A TOWER A (Luxe)
- B TOWER B (Majestique)
- TOWER C (Eminente)
- TOWER D (Grande)
- TOWER E
- TOWER F
- G TOWER G
- TOWN HOME
- CH COURTYARD HOME
- CLUB HOUSE
- (AM) AMENITY
- (U) UTILITY BLOCK
- PLAY GROUND
- RO RETAIL & OFFICE

Disclaimer: "Artist's impression of the layout plan, subject to approvals. Green areas are for indicative purposes only."

WELCOME TO

LUXURY RESIDENCES

TOWER G

NEW TOWN, KOLKATA