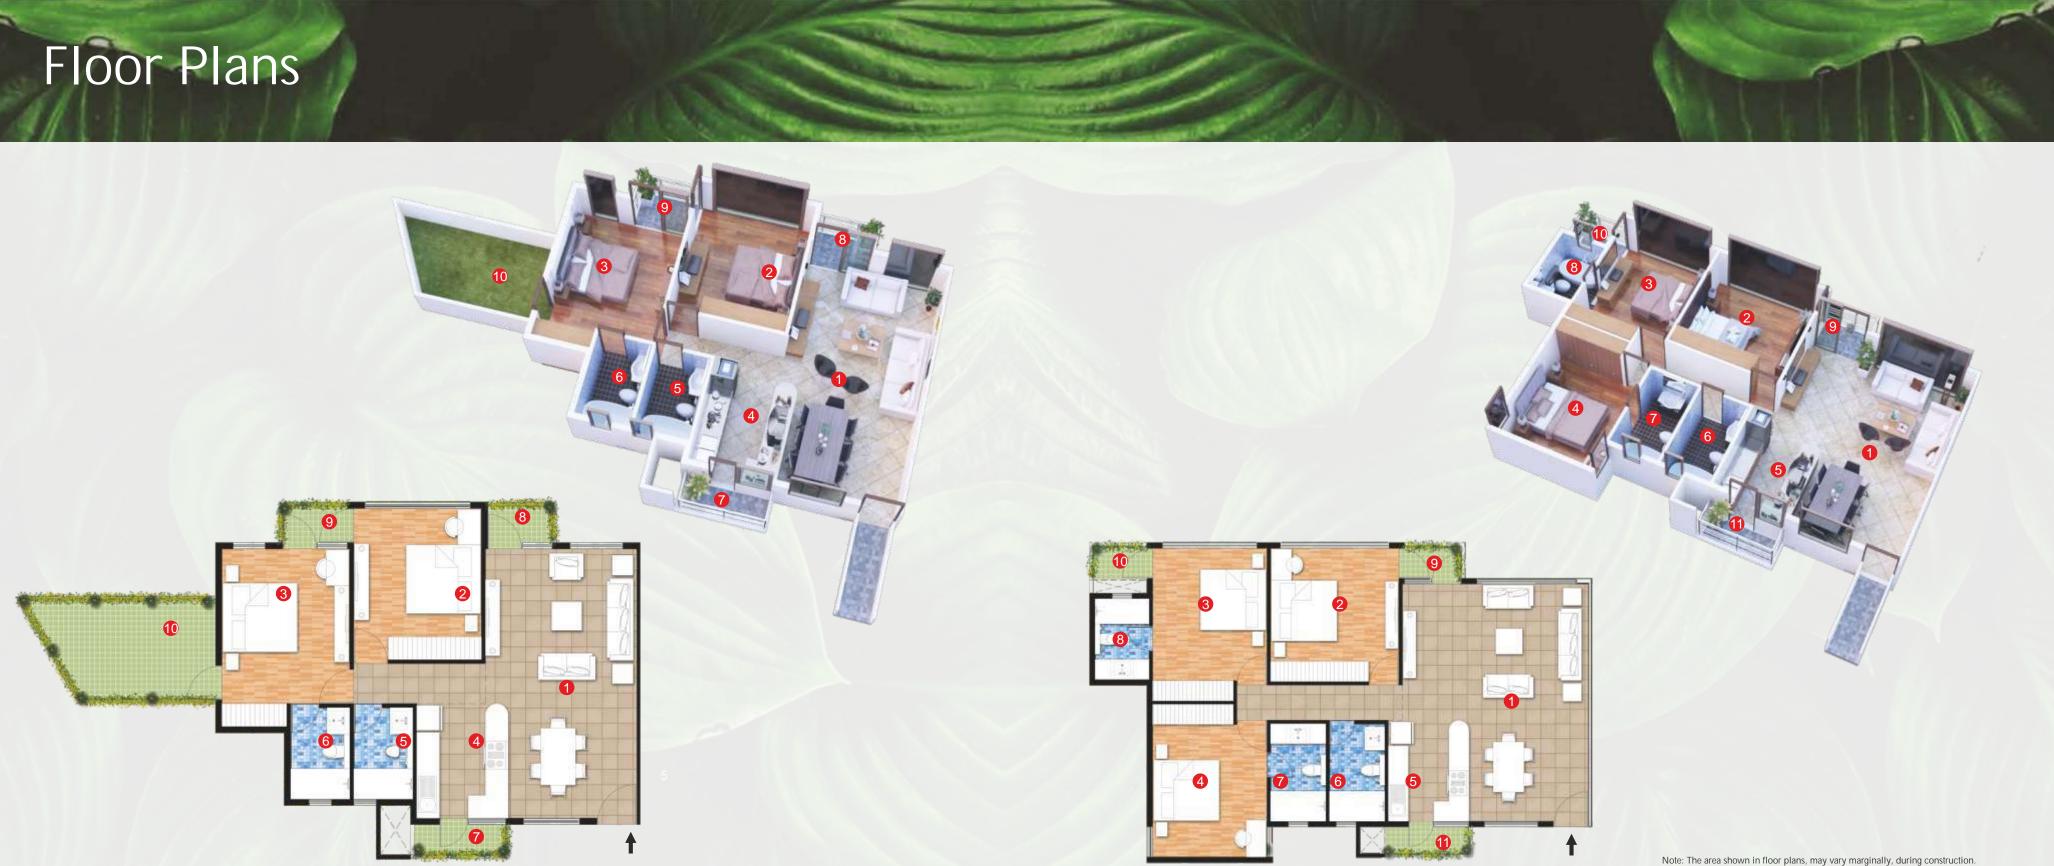

### Floor Plans

2 BHK TYPE A TOWER A, B, C Floor:1-3,5-6,8-9, 11-12,14-15 Carpet Area: 806.59 sq.ft. Balcony Area: 80.00 sq.ft. Saleable Area: 1252.13 sq.ft.

- 1 Living/Dining 13'-0"x23'-1"
- 2 Master Bedroom 11'-0"x15'-3"
- **3** Bedroom 11'-0"x13'-0"
- 4 Kitchen 7'-10"x9'-10"
- 5 Toilet 1 5'-1"x7'-10"
- 6 Toilet 2 5'-1"x7'-10"
- 7 Utility Balcony 1
- 8 Balcony 2
- 9 Balcony 3

### 2 ВНК - Туре В Tower D

Floor: Ground-21 Carpet Area: 933.40 sq.ft. Balcony Area: 80.00 sq.ft. Saleable Area: 1397.47 sq.ft.

- 1 Living/Dining 13'-9"x23'-1"
- 2 Master Bedroom 11'-2"x13'-3"
- **3** Bedroom 12'-6"x13'-0"
- 4 Kitchen 7'-10"x9'-10"
- **5** Toilet 1 5'-5"x9'-6"

- 6 Toilet 2 5'-5"x9'-6"
- **7** Balcony 1
- 8 Balcony 2
- 9 Utility Balcony 3
- 10 Dresser 5'-5"x9'-6"