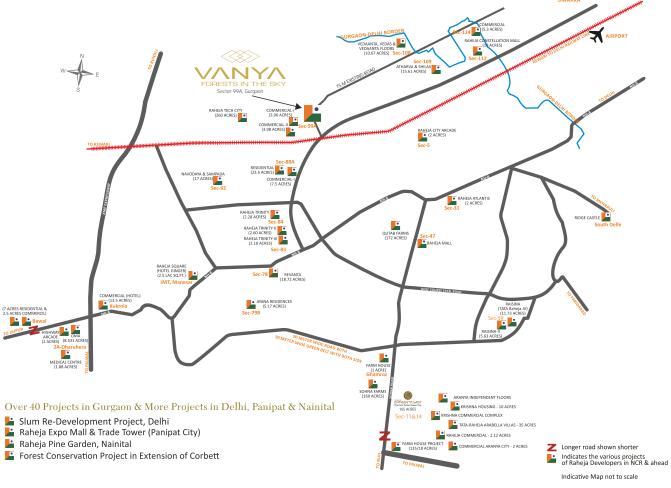

Sector 99 A, Gurugram is no exception.

Snuggled in the bustling sector 99A, Gurgaon off Dwarka Expressway, vanya will enjoy smooth connectivity with key surrounding locations.

IGI Airport (Boundary) 13 kms Metro Station (Proposed) 1.5 kms

\*Aerial distance

📕 Raheja Pine Garden, Nainital

Medanta Medicit Fortis Hospital(1-Artimis (15.7 kms Rockland (11.2 k Columbia Asia ( Balaji Hospital ( Kalyani Hospital

### OUR PRESENCE IN GURGAON

| MAJOR LANDMARKS (Approx. Aerial Distance) |   |          |  |  |
|-------------------------------------------|---|----------|--|--|
| IGI Airport-T3                            | - | 13 kms   |  |  |
| IGI Airport-T1                            | - | 18 kms   |  |  |
| Diplomatic Enclave                        | - | 13 kms   |  |  |
| Dwarka Subcity                            | - | 10 kms   |  |  |
| Dwarka Residential Sectors                | - | 10 kms   |  |  |
| Dwarka Expressway                         | - | 1 km     |  |  |
| Proposed Metro Line                       | - | 1 kms    |  |  |
| NH-8                                      | - | 6 kms    |  |  |
| Rajiv Chowk                               | - | 8.1 kms  |  |  |
| IFFCO Chowk                               | - | 11.5 kms |  |  |

D

| lospitals      | Educational<br>Institutions           | Hotels                         | Commercial<br>Complexes |
|----------------|---------------------------------------|--------------------------------|-------------------------|
| city (9.5 kms) | Delhi Public School (2.7 kms)         | ITC Welcome (15.9 kms)         | Ambience Mall (15 kms)  |
| (14.6 kms)     | Bal Bharati School (16.1 kms)         | Vivanta by Taj (14.6 kms)      | DLF Star Mall (9.5 kms) |
| ms)            | GD Goenka School (16.5 kms)           | Radisson (16.4 kms)            | Ansal Plaza (7.5 kms)   |
| kms)           | Mother's Pride School (4.9 kms)       | Holiday Inn (18.9 kms)         | Raheja Mall (9.5 kms)   |
| (10.5 kms)     | Euro International School (2.2 kms)   | JW Marriot (18.9 kms)          | IMT Manesar (10 kms)    |
| (3.9 kms)      | Kidzee School (4.5 kms)               | Heritage Village(10.8 kms)     |                         |
| al(7.4 kms)    | Sharda International School (5.1 kms) | Best Western Skycity (7.9 kms) |                         |
|                | Greenwood Public School (3.7 kms)     | Crown Plaza (10.3 kms)         |                         |
|                | SGT University (5.2 kms)              | Hyatt (8.2 kms)                |                         |

### Proposed Institutional/ Commercial Complexes

Commercial Sectors (0 km) Commercial Belt Dwarka Expressway (1 km) Heritage School (3.3 km) Raheja Trinity (6.9 kms) Raheja Edge (?? kms) Pivotal 99 Marina Bay (1 km) Ocus Medley (1.35 km) BPTP Park Street (2.2 kms) AMB Selfie Square (2.1 kms) Satya The Hive (1.5 kms) Global Signum (3.3 kms) Time Arcade (3.6 kms)