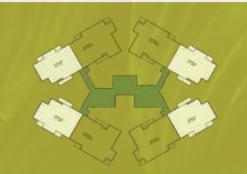

Instead of having dark and closed core areas, we opened up the buildings in a diamond shape to create natural lighting and air-flow both vertically and horizontally.

A naturally lit core leads to lesser maintenance charges by avoiding artificial lighting and air-conditioning in the lobbies.

Designated areas for greenery in the core areas mean that no matter which floor you live on, you open up to well-lit lush green areas outside your apartment. Community green seatings for morning outdoor tea and news reading with neighbours.

An open core philosophy leads to every apartment being 3 side open in spite of having 8 apartments per core.

Private hanging gardens every few floors gives the feeling of living in a Forest in the sky.