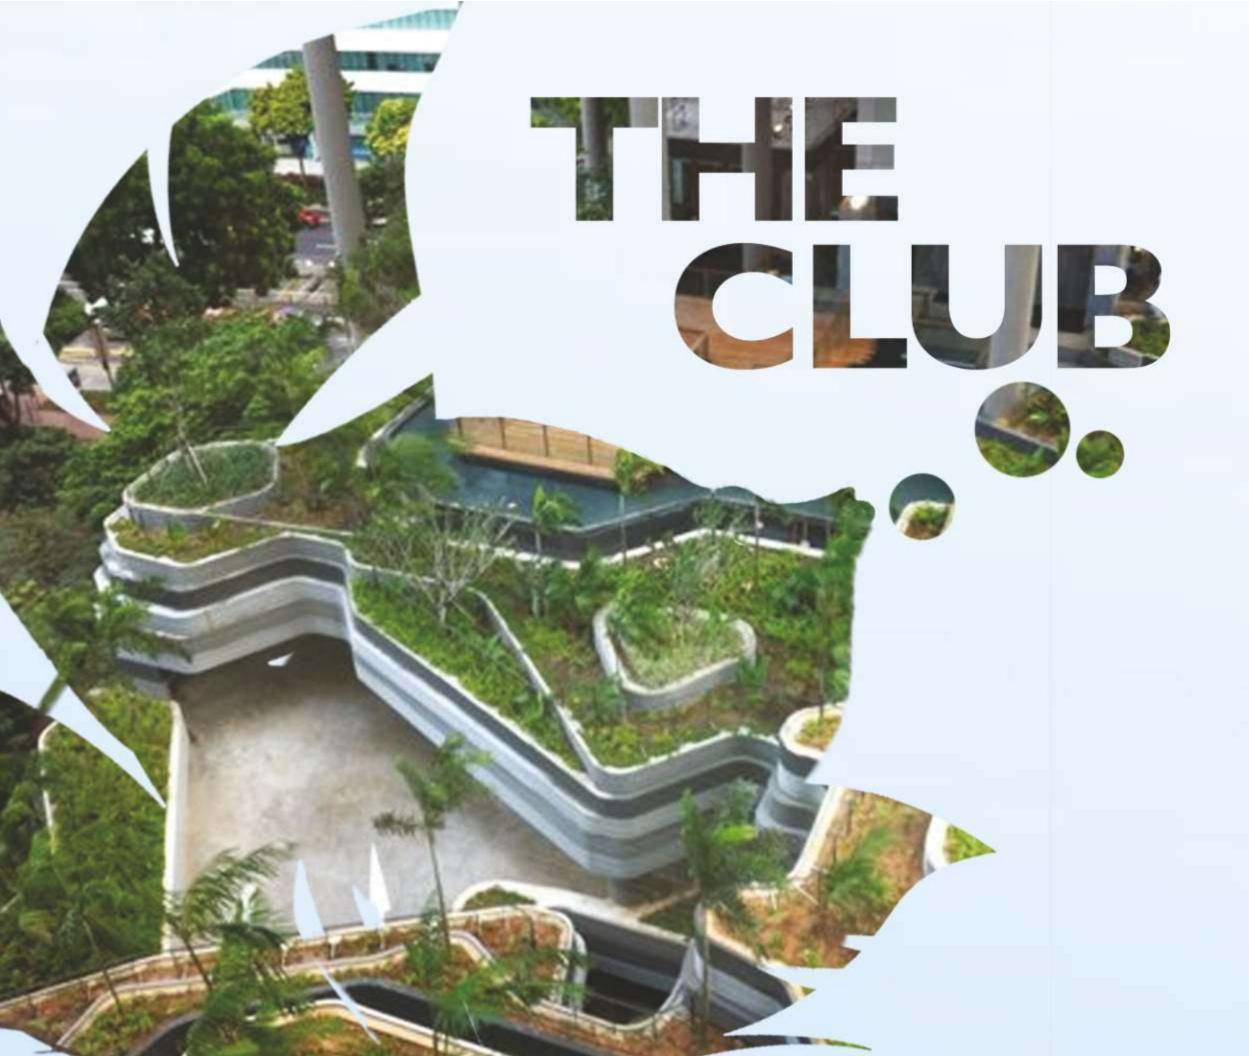

### **5** OUTDOOR GYM

- 6 Open sitout
- 7 Amphitheatre
- 8 Central Square
- 9 Pargola

### Gym:

Hit the Gym for a Power packed workout. Regular, moderate physical exercise or more intense activity. Regenerate unimagined resources.

### Swimming Pool:

Dive into the majestic swimming pool that lets your eye stretch to infinity. Reach the edge and feel one with the boundless sky. A small design element and feel of a beach site, that evokes awe every time you see the view all around

### Party Hall:

Cheer yourself and socialize with people at our roof top party hall. Celebrate Birthdays, festivals and much more. The restaurant offers a relaxed café-style setting during the day and a seductive, intimate atmosphere for dining, drinking, and socializing by night.

Note: All the designated areas and community facilities of the Club are owned and managed by the company / nominee(s) and are likely to become functional after 50% actual occupancy in the entire project under license.