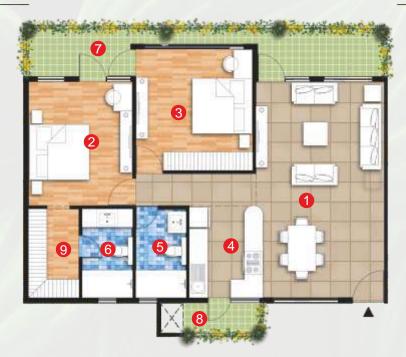

### Floor Plans

2 BHK TYPE A TOWER A, B, C Floor:1-3,5-6,8-9, 11-12,14-15 Carpet Area: 806.59 sq.ft. Balcony Area: 80.00 sq.ft. Saleable Area: 1252.13 sq.ft.

- 1 Living/Dining 13'-0"x23'-1"
- 2 Master Bedroom 11'-0"x15'-3"
- **3** Bedroom 11'-0"x13'-0"
- 4 Kitchen 7'-10"x9'-10"
- 5 Toilet 1 5'-1"x7'-10"
- 6 Toilet 2 5'-1"x7'-10"
- 7 Utility Balcony 1
- 8 Balcony 2
- 9 Balcony 3