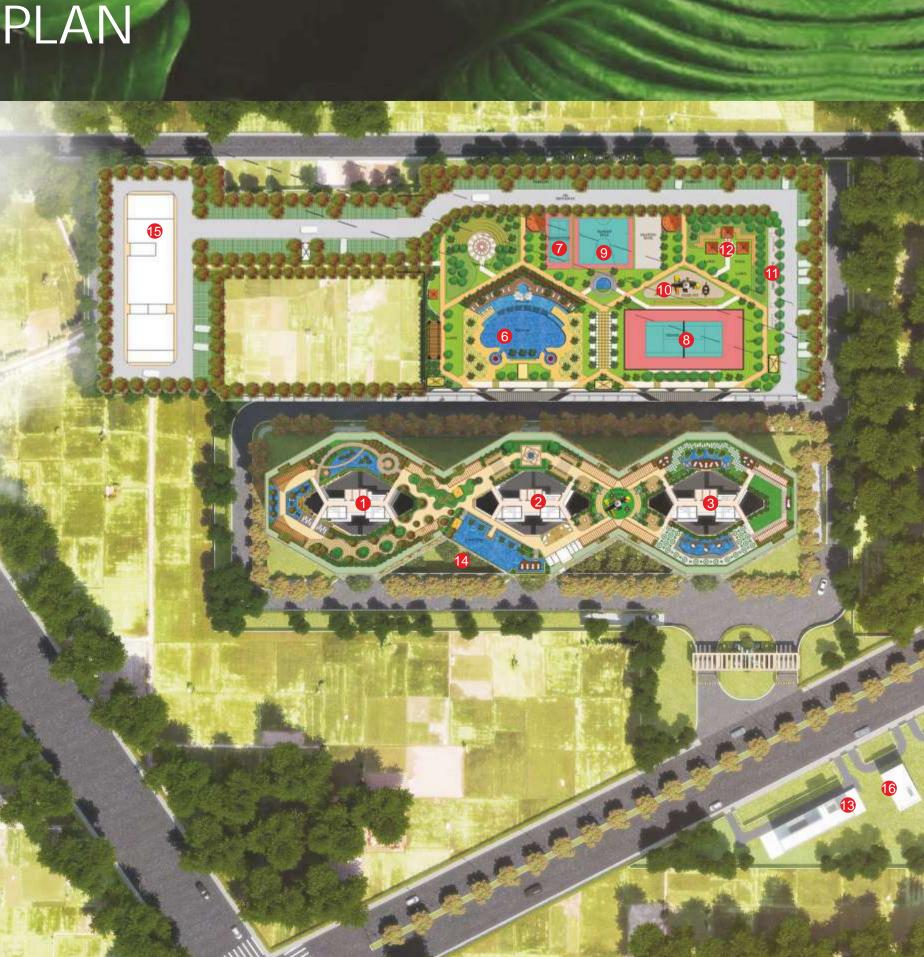

### SITE PLAN

Amaltaas Tower (B-Block-Phase-II)
Palash Tower (C-Block-Phase-III)
Chandan Tower (D-Block-Phase-IV)

Gulmohar Tower (A-Block-Phase-I)

- 6 Parijaat Tower (E-Block-Phase-V) (Future Development)
- 6 Swimming Pool
- 7 Badminton Court
- 8 Tennis Court
- 9 Basket Ball Court
- 10 Kids Play Area
- 1 Cricket Net
- 12 Sunken Court
- (3) Commercial
- 14 Club
- **1**5 EWS
- 16 Nursery School