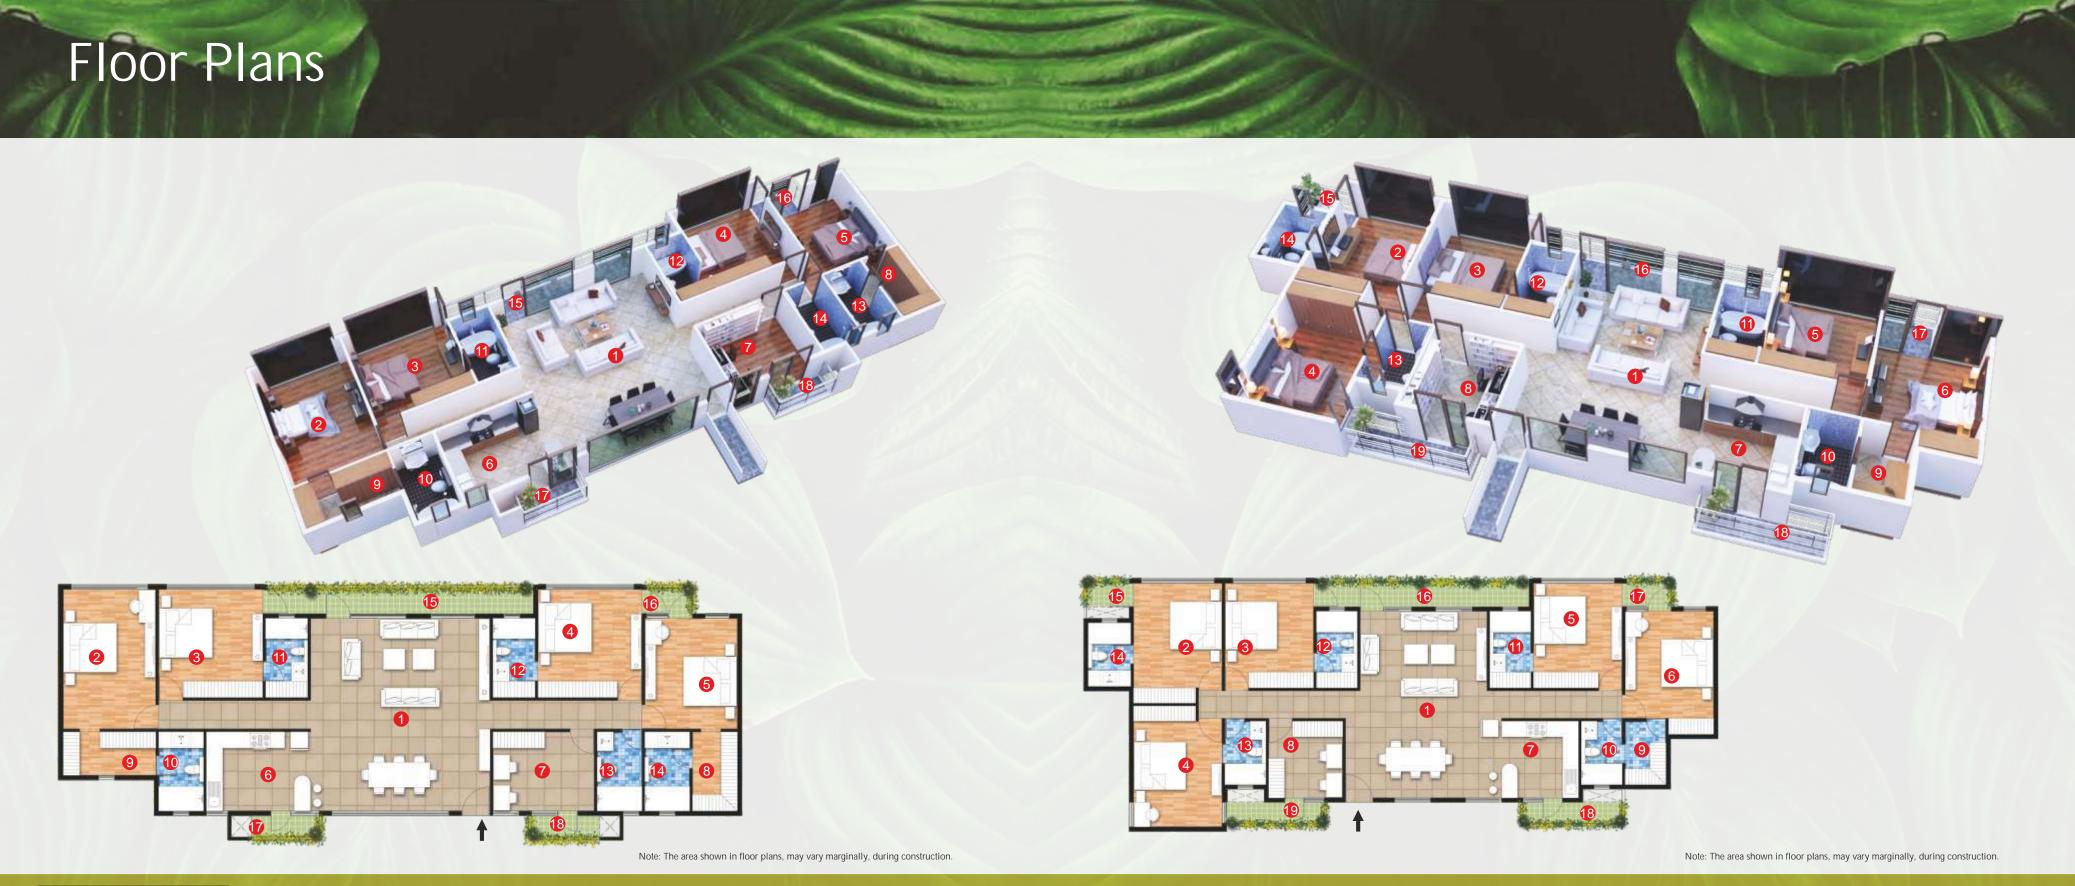

### Floor Plans

2 BHK TYPE A TOWER A, B, C Floor:1-3,5-6,8-9, 11-12,14-15 Carpet Area: 806.59 sq.ft. Balcony Area: 80.00 sq.ft. Saleable Area: 1252.13 sq.ft.

- 1 Living/Dining 13'-0"x23'-1"
- 2 Master Bedroom 11'-0"x15'-3"
- **3** Bedroom 11'-0"x13'-0"
- 4 Kitchen 7'-10"x9'-10"
- 5 Toilet 1 5'-1"x7'-10"
- 6 Toilet 2 5'-1"x7'-10"
- 7 Utility Balcony 1
- 8 Balcony 2
- 9 Balcony 3

### 2 ВНК - Туре В Tower D

Floor: Ground-21 Carpet Area: 933.40 sq.ft. Balcony Area: 80.00 sq.ft. Saleable Area: 1397.47 sq.ft.

- 1 Living/Dining 13'-9"x23'-1"
- 2 Master Bedroom 11'-2"x13'-3"
- **3** Bedroom 12'-6"x13'-0"
- 4 Kitchen 7'-10"x9'-10"
- **5** Toilet 1 5'-5"x9'-6"

- 6 Toilet 2 5'-5"x9'-6"
- **7** Balcony 1
- 8 Balcony 2
- 9 Utility Balcony 3
- 10 Dresser 5'-5"x9'-6"

### Floor Plans

2 BHK TYPE A WITH EXTENDED BALCONY/TERRACE TOWER A, B, C Floor:10 Carpet Area: 806.59 sq.ft. Balcony Area: 80.0 sq.ft. Terrace Area: 124.0 sq.ft. Saleable Area: 1376.13 sq.ft.

- 1 Living/Dining 13'-0"x23'-1"
- 2 Master Bedroom 11'-0"x15'-3"
- **3** Bedroom 11'-0"x13'-0"
- 4 Kitchen 7'-10"x9'-10"
- **5** Toilet 1 5'-1"x7'-10"
- 6 Toilet 2 5'-1"x7'-10"
- 7 Utility Balcony 1
- 8 Balcony 2

2 BHK - TYPE B WITH EXTENDED BALCONY/TERRACE TOWER D Floor: 10, 20 Carpet Area: 933.40 sq.ft. Balcony Area: 80.0 sq.ft. Terrace Area: 115.0 sq.ft. Saleable Area: 1512.47 sq.ft.

- 1 Living/Dining 13'-9"x23'-1"
- 2 Master Bedroom 11'-2"x13'-3"
- **3** Bedroom 12'-6"x13'-0"
- 4 Kitchen 7'-10"x9'-10"
- **5** Toilet 1 5'-5"x9'-6"

- 6 Toilet 2 5'-5"x9'-6"
- **7** Balcony 1
- 8 Utility Balcony 2
- 9 Dresser 5'-5"x9'-6"

### 2 BHK TYPE A WITH TERRACE TOWER B

Carpet Area: 806.59 sq.ft. Balcony Area: 80.00 sq.ft. Terrace Area: 132.42 sq.ft. Saleable Area: 1385.33 sq.ft.

- 1 Living/Dining 13'-0"x23'-1"
- 2 Master Bedroom 11'-0"x15'-3" 3 Bedroom - 11'-0"x13'-0"
- 4 Kitchen 7'-10"x9'-10"
- **5** Toilet 1 5'-1"x7'-10"
- 6 Toilet 2 5'-1"x7'-10"

- **7** Utility Balcony 1
- 8 Balcony 2 9 Balcony 3
- **10** Terrace

3 ВНК Туре С Carpet Area: 1157.03 sq.ft. Balcony Area: 80.00 sq.ft. 1 Living/Dining - 18'-2"x23'-1"

- 2 Master Bedroom 11'-2"x14'-10" 8 Toilet 3 5'-3"x7'-10"
- 3 Bedroom 12'-6"x13'-0"
- 4 Bedroom 11'-2"x14'-10"
- 5 Kitchen 7'-10"x9'-10"
- 6 Toilet 1 5'-5"x9'-6"

- **7** Toilet 2 5'-5"x9'-6"
- 9 Balcony 1
- **10** Balcony 2
- **1** Utility Balcony 3

### 3 BHK WITH TERRACE

Tower D Floor: 4,7,13,16 Carpet Area: 1157.03 sq.ft. Terrace Area: 104.83 sq.ft.

- 1 Living/Dining 18'-2"x23'-1"
- 2 Master Bedroom 11'-2"x13'-0" 8 Toilet 3 5'-3"x7'-10"
- 3 Bedroom 12'-6"x13'-0"
- 4 Bedroom 11'-2"x13'-0"
- 5 Kitchen 7'-10"x9'-10"
- 6 Toilet 1 5'-5"x9'-6"

- **7** Toilet 2 5'-5"x9'-6"
- 9 Balcony 1
- **10** Balcony 2
- 1 Utility Balcony 3
- 12 Terrace

### 3 BHK TYPE B WITH TERRACE 2 Master Bedroom - 11'-0"x14'-10" 8 Balcony 1 TOWER A & C

Terrace Area: 120.23 sq.ft. Balcony Area: 80.00 sq.ft. Saleable Area: 1630.95 sq.ft.

### 1 Living/Dining - 13'-0"x23'-1

- 3 Bedroom 11'-0"x13'-0"
- 4 Bedroom 11'-0"x15'-0"
- 5 Kitchen 7'-10"x9'-10"
- 6 Toilet 1 5'-1"x7'-10"

- **7** Toilet 2 5'-3"x7'-10"
- 9 Balcony 2
- **10** Utility Balcony 3
- 11 Terrace

### Floor Plans

Note: The area shown in floor plans, may vary marginally, during construction.

### 3 BHK TYPE B WITH EXTENDED BALCONY/TERRACE (2) Master Bedroom - 11'-0"x14'-10" (8) Balcony 1 TOWER A & C

Floor: 10 Carpet Area: 984.45 sq.ft. Balcony Area: 80.0 sq.ft. Terrace Area: 210.0 sq.ft.

- 1 Living/Dining 13'-0"x23'-1
- **3** Bedroom 11'-0"x13'-0"
- 4 Bedroom 11'-0"x15'-0" 5 Kitchen - 7'-10"x9'-10"
- 6 Toilet 1 5'-1"x7'-10"

- **7** Toilet 2 5'-3"x7'-10"
- 9 Utility Balcony 2
- **10** Terrace

### 3 BHK TYPE C WITH EXTENDED BALCONY/TERRACE TOWER D Floor :10, 20 Carpet Area: 1157.03 sq.ft.

Terrace Area: 217.0 sq.ft. Saleable Area: 1920.36 sq.ft.

- 1 Living/Dining 18'-2"x23'-1"
- 2 Master Bedroom 11'-2"x13'-0" 8 Toilet 3 5'-3"x7'-10"
- 3 Bedroom 12'-6"x13'-0"
- **4** Bedroom 11'-2"x14'-10"
- 5 Kitchen 7'-10"x9'-10"
- 6 Toilet 1 5'-5"x9'-6"

- **7** Toilet 2 5'-5"x9'-6"
- 9 Balcony 1
- **10** Utility Balcony 2
- 11 Terrace

| 3 BHK - | TYPE A |
|---------|--------|
| TOWFR   | B      |

Floor: 15 Carpet Area: 1082.72 sq.ft. Balcony Area: 80.00 sq.ft. Saleable Area: 1643.82 sq.ft.

- 1 Living/Dining 13'-0"x23'-1
- 2 Master Bedroom 12'-9"x13'-4"
- 3 Bedroom 11'-0"x13'-0"
- 4 Bedroom 11'-0"x13'-0"
- 5 Kitchen 7'-10"x9'-10"
- 6 Toilet 1 5'-1"x7'-10"

- **7** Toilet 2 5'-1"x7'-10"
- 8 Toilet 3 5'-3"x7'-10"
- 9 Balcony 1
- **10** Balcony 2
- 1 Utility Balcony 3
- 12 Dress 5'-7"x4'-5"

### 3 BHK TYPE A WITH TERRACE TOWER B

Floor: 10,16 Carpet Area:1082.72 sq.ft. Terrace Area: 170.0 sq.ft.

- 1 Living/Dining 13'-0"x23'-1
- 2 Master Bedroom 12'-9"x13'-4"
- **3** Bedroom 11'-0"x13'-0"
- 4 Bedroom 11'-0"x13'-0"
- 5 Kitchen 7'-10"x9'-10"
- 6 Toilet 1 5'-1"x7'-10"

- **7** Toilet 2 5'-1"x7'-10"
- 8 Toilet 3 5'-3"x7'-10"
- 9 Balcony 1
- **10** Utility Balcony 2
- 11 Terrace
- 12 Dress 5'-7"x4'-5"

### 3 BHK TYPE B

TOWER A & C

- 1 Living/Dining 13'-0"x23'-1" 2 Master Bedroom - 11'-0"x14'-10"
- 3 Bedroom 11'-0"x13'-0"
- 4 Bedroom 11'-0"x15'-0"

- **7** Toilet 2 5'-3"x7'-10"

- 5 Kitchen 7'-10"x9'-10"
- 6 Toilet 1 5'-1"x7'-10"

- 8 Balcony 1
  - 9 Balcony 2
  - 10 Utility Balcony 3

### PENTHOUSE TYPE B TOWER B

Carpet Area: 1676.51 sq.ft. Balcony Area: 160.02 sq.ft. Saleable Area: 2583.63 sq.ft.

- 1 Living/Dining 15'-9"x23'-1"
- 2 Master Bedroom 11'-0"x15'-3"
- **3** Bedroom 11'-0"x13'-0"
- 4 Bedroom 11'-0"x13'-0"
- 5 Bedroom 11'-0"x16'-9"
- 6 Kitchen 9'-6"x9'-6"

- **7** Toilet 1 5'-1"x7'-10"
- 8 Toilet 2 5'-1"x9'-6"
- 9 Toilet 3 5'-1"x9'-6"
- **10** Toilet 4 5'-1"x7'-10"
- 1 Utility Balcony 1
- 12 Balcony 2

13 Balcony 3

Note: The area shown in floor plans, may vary marginally, during construction.

- 14 Balcony 4
- **15** Dress 1 5'-1"x7'-10"
- 16 Dress 2 5'-7"x4'-5"
- 17 Study 9'-2"x9'-6"
- 18 Powder 5'-1"x4'-11"

| PENTHOUSE - TYPE C            |
|-------------------------------|
| Tower D                       |
| Floor: 22-34                  |
| Carpet Area: 1965.18 sq.ft.   |
| Balcony Area: 182.40 sq.ft.   |
| Saleable Area: 3061.27 sq.ft. |
|                               |

| ving/Dining - 21'-7"x23'-1"   |
|-------------------------------|
| aster Bedroom - 11'-2"x16'-9" |
| edroom - 12'-6"x13'-0"        |
| edroom - 12'-6"x13'-0"        |
| edroom - 11'-2"x13'-3"        |
| tchen - 12'-6"x9'-6"          |
| udv - 12'-2"x9'-6"            |

7

- 8 Dress 1 5'-5"x9'-6" 9 Dress 2 - 11'-2"x5'-3" 16 Balcony 2 10 Toilet 1 - 5'-5"x9'-6" 1 Toilet 2 - 5'-1"x9'-6" 12 Toilet 3 - 5'-1"x9'-6" 13 Toilet 4 - 5'-5"x9'-6"
  - 15 Balcony 1
  - 17 Utility Balcony 3
  - 18 Balcony 4
- 14 Toilet 5 5'-5"x9'-6"

### PENTHOUSE TYPE A Tower A & C

Floor: 17-19 Carpet Area: 1799.84 sq.ft. Balcony Area: 206.08 sq.ft. Saleable Area: 2815.84 sq.ft.

- 1 Living/Dining 15'-9"x23'-1" 2 Master Bedroom - 11'-0"x14'-10" 9 Dress - 5'-1"x7'-10"
- 3 Bedroom 11'-0"x13'-0"
- 4 Bedroom 11'-0"x15'-0"
- 5 Bedroom 11'-0"x13'-0"
- 6 Bedroom 11'-0"x15'-3"
- **7** Kitchen 9'-6"x9'-6"

- 8 Study 9'-2"x9'-6"
- **10** Toilet 1 5'-1"x7'-10"
- 11 Toilet 2 5'-1"x9'-6"
- 12 Toilet 3 5'-1"x9'-6"
- 13 Toilet 4 5'-1"x7'-10"
- 14 Toilet 5 5'-3"x7'-10"

- 15 Balcony 1
- 16 Balcony 2
- 17 Balcony 3
- 18 Utility Balcony 4
- 19 Balcony 5