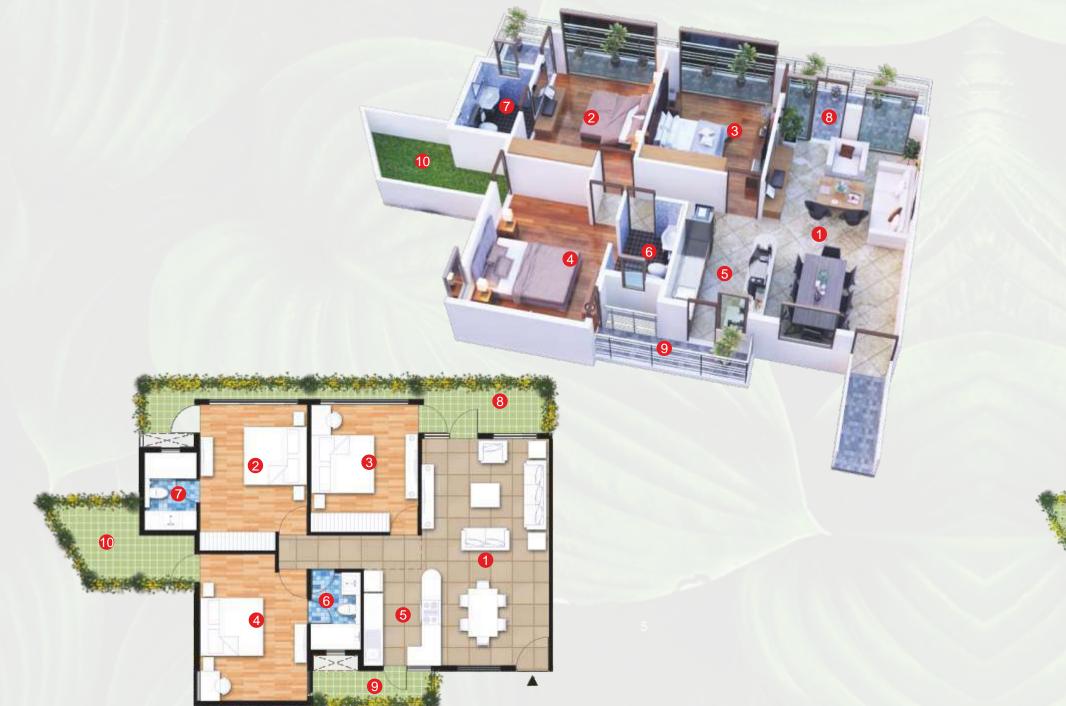

### 3 BHK TYPE B WITH TERRACE 2 Master Bedroom - 11'-0"x14'-10" 8 Balcony 1 TOWER A & C

Terrace Area: 120.23 sq.ft. Balcony Area: 80.00 sq.ft. Saleable Area: 1630.95 sq.ft.

### 1 Living/Dining - 13'-0"x23'-1

- 3 Bedroom 11'-0"x13'-0"
- 4 Bedroom 11'-0"x15'-0"
- 5 Kitchen 7'-10"x9'-10"
- 6 Toilet 1 5'-1"x7'-10"

- **7** Toilet 2 5'-3"x7'-10"
- 9 Balcony 2
- **10** Utility Balcony 3
- 11 Terrace