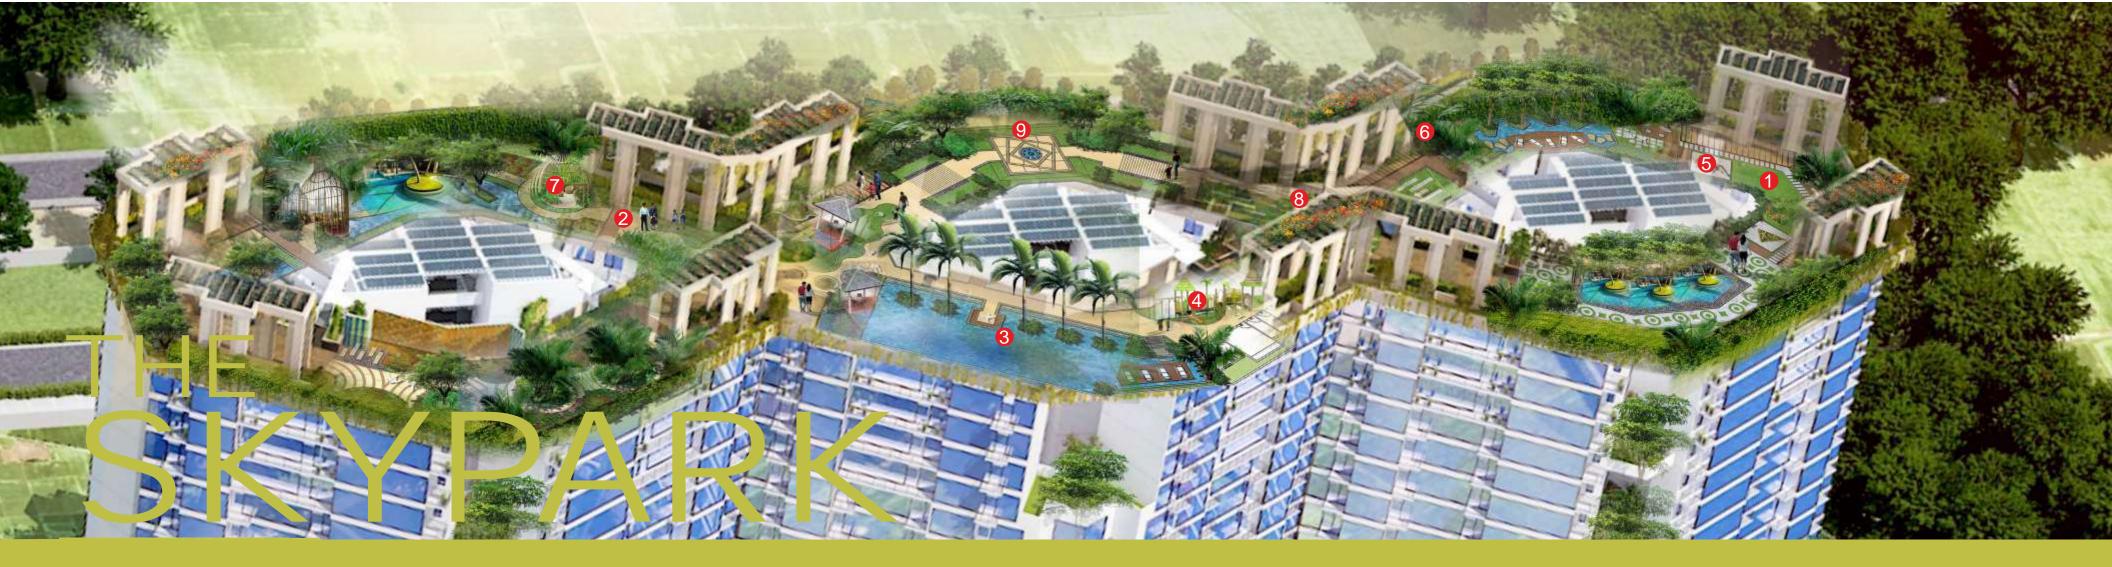

### 1 THE SKY YOGA

### **2** THE SKY JOGGING

### **3** THE SKY BEACH

### 4 KIDS PLAY AREA

### **5** OUTDOOR GYM

- 6 Open sitout
- 7 Amphitheatre
- 8 Central Square
- 9 Pargola

### Gym:

Hit the Gym for a Power packed workout. Regular, moderate physical exercise or more intense activity. Regenerate unimagined resources.

### Swimming Pool:

Dive into the majestic swimming pool that lets your eye stretch to infinity. Reach the edge and feel one with the boundless sky. A small design element and feel of a beach site, that evokes awe every time you see the view all around

### Party Hall:

Cheer yourself and socialize with people at our roof top party hall. Celebrate Birthdays, festivals and much more. The restaurant offers a relaxed café-style setting during the day and a seductive, intimate atmosphere for dining, drinking, and socializing by night.