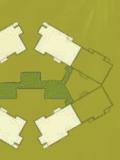

### Floor Plans

2 BHK TYPE A TOWER A, B, C Floor:1-3,5-6,8-9, 11-12,14-15 Carpet Area: 806.59 sq.ft. Balcony Area: 80.00 sq.ft. Saleable Area: 1252.13 sq.ft.

- 1 Living/Dining 13'-0"x23'-1"
- 2 Master Bedroom 11'-0"x15'-3"
- **3** Bedroom 11'-0"x13'-0"
- 4 Kitchen 7'-10"x9'-10"
- 5 Toilet 1 5'-1"x7'-10"
- 6 Toilet 2 5'-1"x7'-10"
- 7 Utility Balcony 1
- 8 Balcony 2
- 9 Balcony 3

### 2 ВНК - Туре В Tower D

Floor: Ground-21 Carpet Area: 933.40 sq.ft. Balcony Area: 80.00 sq.ft. Saleable Area: 1397.47 sq.ft.

- 1 Living/Dining 13'-9"x23'-1"
- 2 Master Bedroom 11'-2"x13'-3"
- **3** Bedroom 12'-6"x13'-0"
- 4 Kitchen 7'-10"x9'-10"
- **5** Toilet 1 5'-5"x9'-6"

- 6 Toilet 2 5'-5"x9'-6"
- **7** Balcony 1
- 8 Balcony 2
- 9 Utility Balcony 3
- 10 Dresser 5'-5"x9'-6"

### Floor Plans

2 BHK TYPE A WITH EXTENDED BALCONY/TERRACE TOWER A, B, C Floor:10 Carpet Area: 806.59 sq.ft. Balcony Area: 80.0 sq.ft. Terrace Area: 124.0 sq.ft. Saleable Area: 1376.13 sq.ft.

- 1 Living/Dining 13'-0"x23'-1"
- 2 Master Bedroom 11'-0"x15'-3"
- **3** Bedroom 11'-0"x13'-0"
- 4 Kitchen 7'-10"x9'-10"
- **5** Toilet 1 5'-1"x7'-10"
- 6 Toilet 2 5'-1"x7'-10"
- 7 Utility Balcony 1
- 8 Balcony 2

2 BHK - TYPE B WITH EXTENDED BALCONY/TERRACE TOWER D Floor: 10, 20 Carpet Area: 933.40 sq.ft. Balcony Area: 80.0 sq.ft. Terrace Area: 115.0 sq.ft. Saleable Area: 1512.47 sq.ft.

- 1 Living/Dining 13'-9"x23'-1"
- 2 Master Bedroom 11'-2"x13'-3"
- **3** Bedroom 12'-6"x13'-0"
- 4 Kitchen 7'-10"x9'-10"
- **5** Toilet 1 5'-5"x9'-6"

- 6 Toilet 2 5'-5"x9'-6"
- **7** Balcony 1
- 8 Utility Balcony 2
- 9 Dresser 5'-5"x9'-6"

### 2 BHK TYPE A WITH TERRACE TOWER B

Carpet Area: 806.59 sq.ft. Balcony Area: 80.00 sq.ft. Terrace Area: 132.42 sq.ft. Saleable Area: 1385.33 sq.ft.

- 1 Living/Dining 13'-0"x23'-1"
- 2 Master Bedroom 11'-0"x15'-3" 3 Bedroom - 11'-0"x13'-0"
- 4 Kitchen 7'-10"x9'-10"
- **5** Toilet 1 5'-1"x7'-10"
- 6 Toilet 2 5'-1"x7'-10"

- **7** Utility Balcony 1
- 8 Balcony 2 9 Balcony 3
- **10** Terrace

3 ВНК Туре С Carpet Area: 1157.03 sq.ft. Balcony Area: 80.00 sq.ft. 1 Living/Dining - 18'-2"x23'-1"

- 2 Master Bedroom 11'-2"x14'-10" 8 Toilet 3 5'-3"x7'-10"
- 3 Bedroom 12'-6"x13'-0"
- 4 Bedroom 11'-2"x14'-10"
- 5 Kitchen 7'-10"x9'-10"
- 6 Toilet 1 5'-5"x9'-6"

- **7** Toilet 2 5'-5"x9'-6"
- 9 Balcony 1
- **10** Balcony 2
- **1** Utility Balcony 3

### 3 BHK WITH TERRACE

Tower D Floor: 4,7,13,16 Carpet Area: 1157.03 sq.ft. Terrace Area: 104.83 sq.ft.

- 1 Living/Dining 18'-2"x23'-1"
- 2 Master Bedroom 11'-2"x13'-0" 8 Toilet 3 5'-3"x7'-10"
- 3 Bedroom 12'-6"x13'-0"
- 4 Bedroom 11'-2"x13'-0"
- 5 Kitchen 7'-10"x9'-10"
- 6 Toilet 1 5'-5"x9'-6"

- **7** Toilet 2 5'-5"x9'-6"
- 9 Balcony 1
- **10** Balcony 2
- 1 Utility Balcony 3
- 12 Terrace

### 3 BHK TYPE B WITH TERRACE 2 Master Bedroom - 11'-0"x14'-10" 8 Balcony 1 TOWER A & C

Terrace Area: 120.23 sq.ft. Balcony Area: 80.00 sq.ft. Saleable Area: 1630.95 sq.ft.

### 1 Living/Dining - 13'-0"x23'-1

- 3 Bedroom 11'-0"x13'-0"
- 4 Bedroom 11'-0"x15'-0"
- 5 Kitchen 7'-10"x9'-10"
- 6 Toilet 1 5'-1"x7'-10"

- **7** Toilet 2 5'-3"x7'-10"
- 9 Balcony 2
- **10** Utility Balcony 3
- 11 Terrace