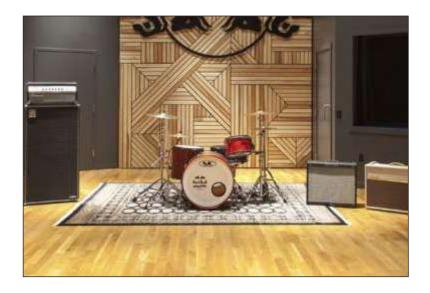

### PIANO ROOM:

Learn to play Mozart, Bach, Tchaikovsky or even his bollywood numbers. The king of instruments can be practiced or tutoring classes can take place here is peace.

DRUM ROOM:

If you like beats more than melody, the Drum room is where the skills can be developed.