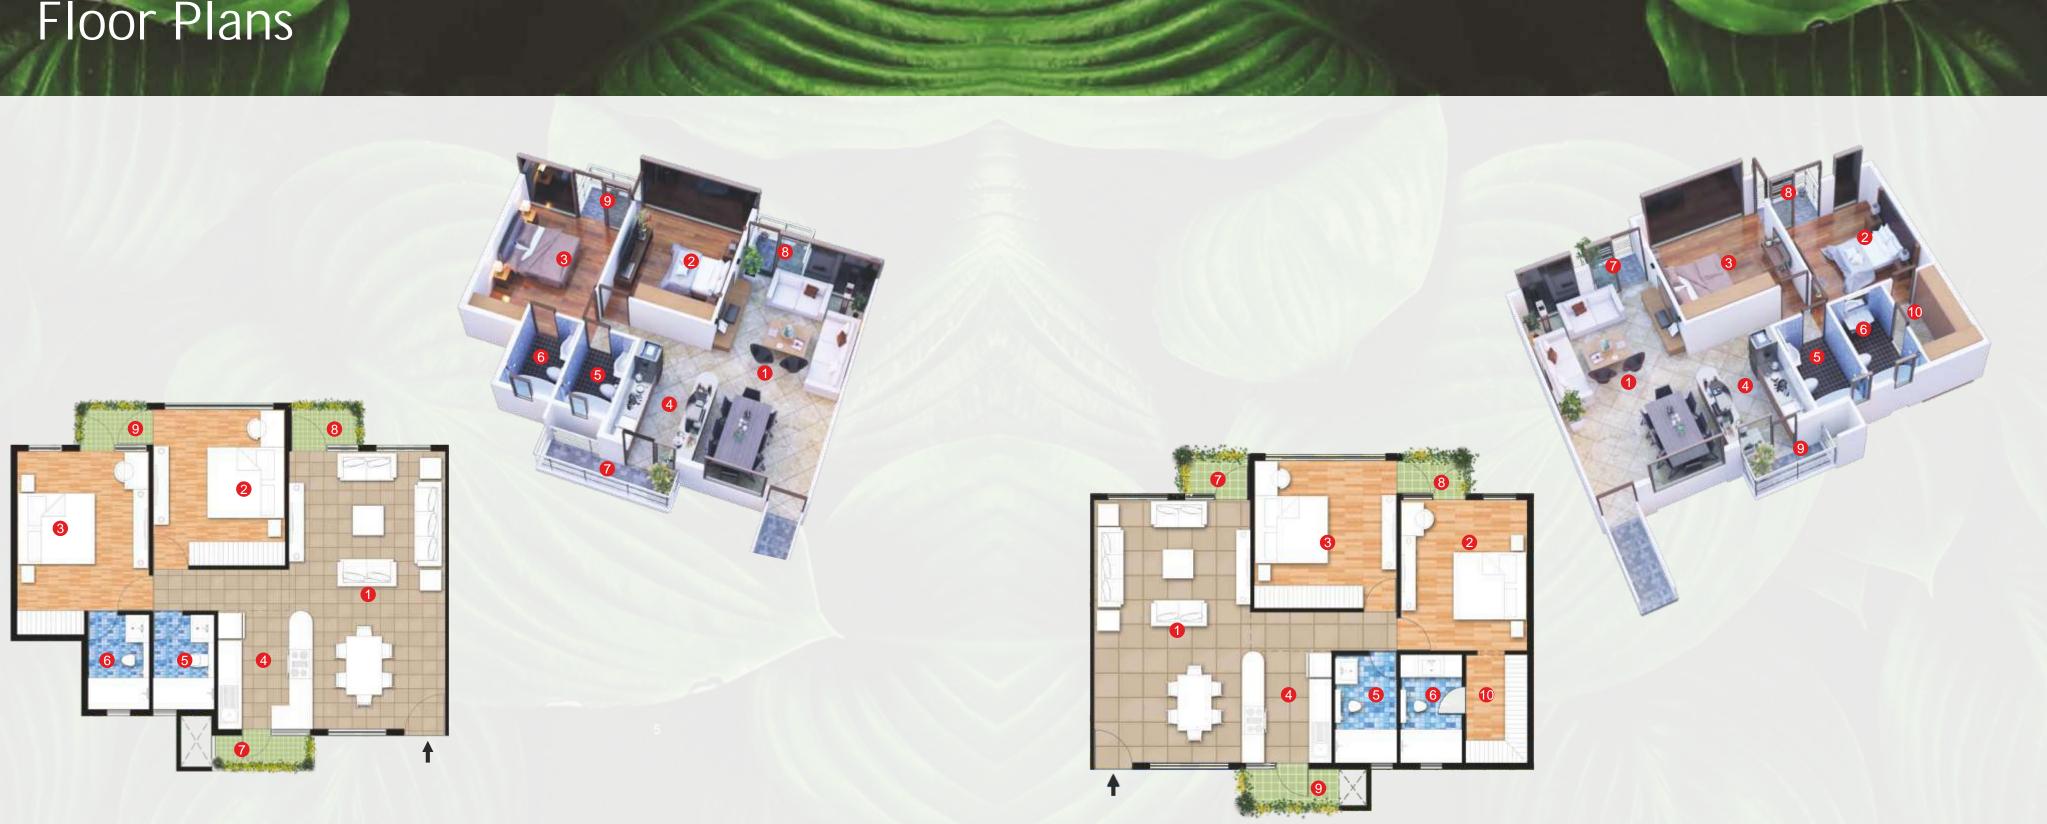

### Floor Plans

2 BHK TYPE A TOWER A, B, C Floor:1-3,5-6,8-9, 11-12,14-15 Carpet Area: 806.59 sq.ft. Balcony Area: 80.00 sq.ft. Saleable Area: 1252.13 sq.ft.

- 1 Living/Dining 13'-0"x23'-1"
- 2 Master Bedroom 11'-0"x15'-3"
- **3** Bedroom 11'-0"x13'-0"
- 4 Kitchen 7'-10"x9'-10"
- 5 Toilet 1 5'-1"x7'-10"
- 6 Toilet 2 5'-1"x7'-10"
- 7 Utility Balcony 1
- 8 Balcony 2
- 9 Balcony 3

### 2 ВНК - Туре В Tower D

Floor: Ground-21 Carpet Area: 933.40 sq.ft. Balcony Area: 80.00 sq.ft. Saleable Area: 1397.47 sq.ft.

- 1 Living/Dining 13'-9"x23'-1"
- 2 Master Bedroom 11'-2"x13'-3"
- **3** Bedroom 12'-6"x13'-0"
- 4 Kitchen 7'-10"x9'-10"
- **5** Toilet 1 5'-5"x9'-6"

- 6 Toilet 2 5'-5"x9'-6"
- **7** Balcony 1
- 8 Balcony 2
- 9 Utility Balcony 3
- 10 Dresser 5'-5"x9'-6"