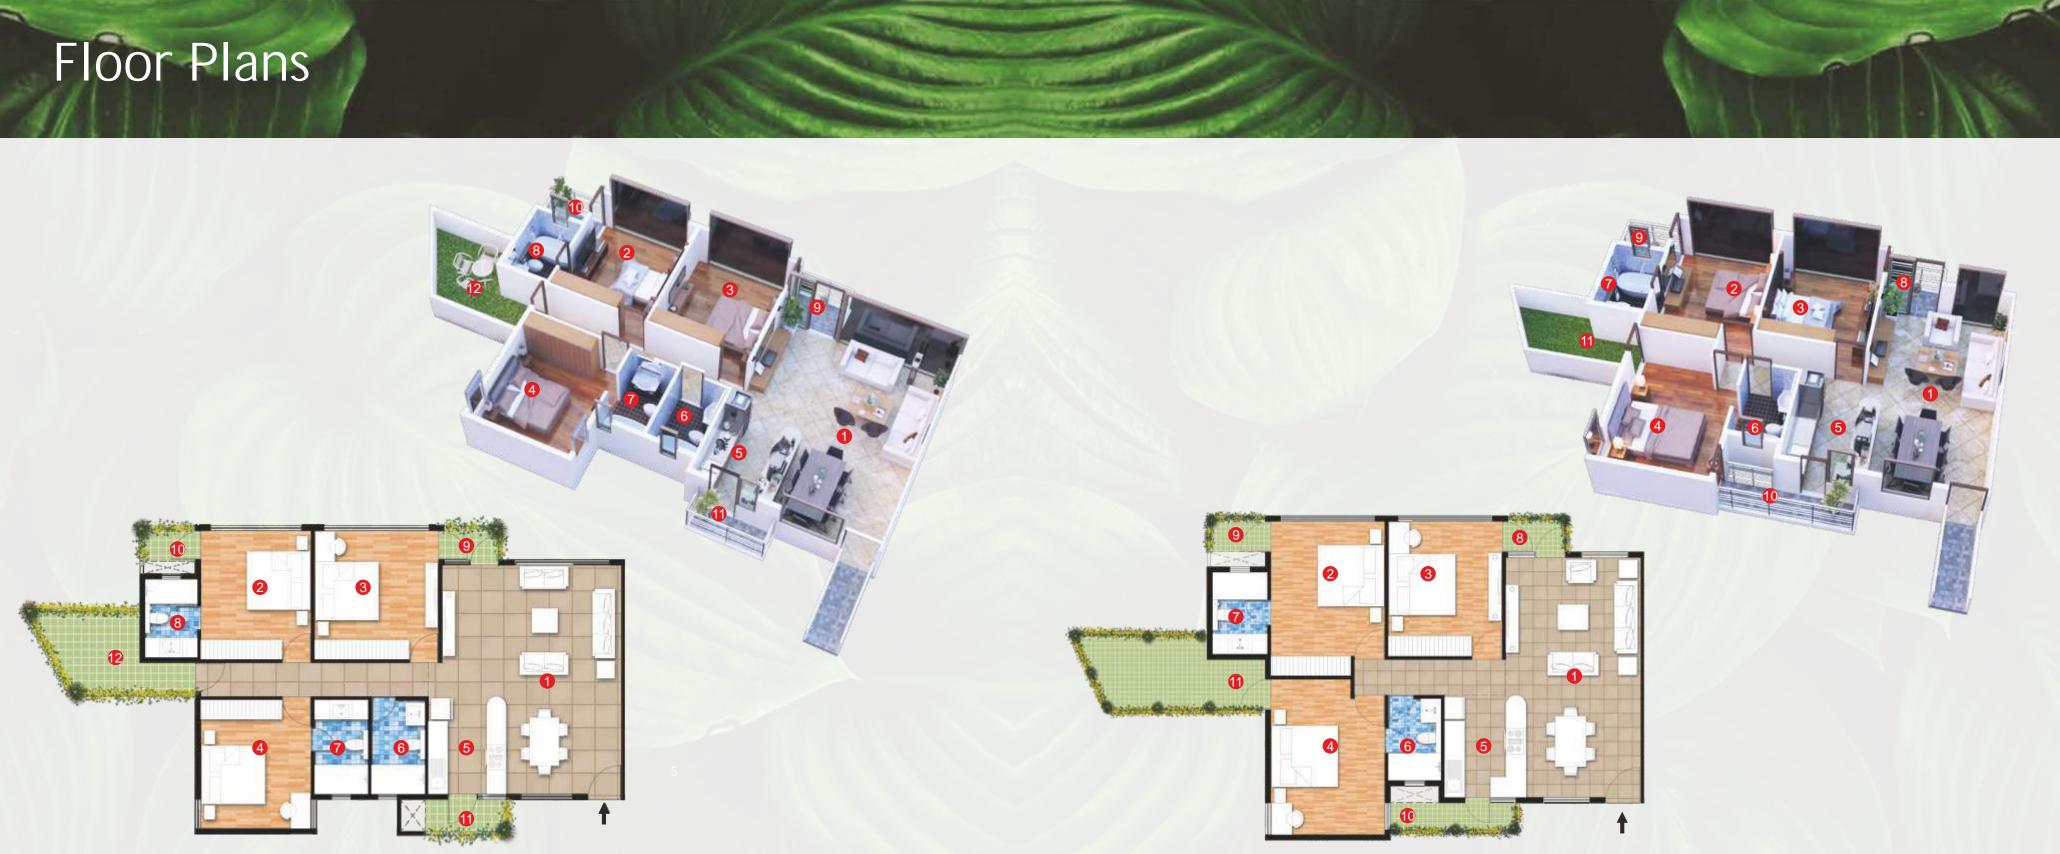

### Floor Plans

2 BHK TYPE A TOWER A, B, C Floor:1-3,5-6,8-9, 11-12,14-15 Carpet Area: 806.59 sq.ft. Balcony Area: 80.00 sq.ft. Saleable Area: 1252.13 sq.ft.

- 1 Living/Dining 13'-0"x23'-1"
- 2 Master Bedroom 11'-0"x15'-3"
- **3** Bedroom 11'-0"x13'-0"
- 4 Kitchen 7'-10"x9'-10"
- 5 Toilet 1 5'-1"x7'-10"
- 6 Toilet 2 5'-1"x7'-10"
- 7 Utility Balcony 1
- 8 Balcony 2
- 9 Balcony 3

### 2 ВНК - Туре В Tower D

Floor: Ground-21 Carpet Area: 933.40 sq.ft. Balcony Area: 80.00 sq.ft. Saleable Area: 1397.47 sq.ft.

- 1 Living/Dining 13'-9"x23'-1"
- 2 Master Bedroom 11'-2"x13'-3"
- **3** Bedroom 12'-6"x13'-0"
- 4 Kitchen 7'-10"x9'-10"
- **5** Toilet 1 5'-5"x9'-6"

- 6 Toilet 2 5'-5"x9'-6"
- **7** Balcony 1
- 8 Balcony 2
- 9 Utility Balcony 3
- 10 Dresser 5'-5"x9'-6"

### Floor Plans

2 BHK TYPE A WITH EXTENDED BALCONY/TERRACE TOWER A, B, C Floor:10 Carpet Area: 806.59 sq.ft. Balcony Area: 80.0 sq.ft. Terrace Area: 124.0 sq.ft. Saleable Area: 1376.13 sq.ft.

- 1 Living/Dining 13'-0"x23'-1"
- 2 Master Bedroom 11'-0"x15'-3"
- **3** Bedroom 11'-0"x13'-0"
- 4 Kitchen 7'-10"x9'-10"
- **5** Toilet 1 5'-1"x7'-10"
- 6 Toilet 2 5'-1"x7'-10"
- 7 Utility Balcony 1
- 8 Balcony 2

2 BHK - TYPE B WITH EXTENDED BALCONY/TERRACE TOWER D Floor: 10, 20 Carpet Area: 933.40 sq.ft. Balcony Area: 80.0 sq.ft. Terrace Area: 115.0 sq.ft. Saleable Area: 1512.47 sq.ft.

- 1 Living/Dining 13'-9"x23'-1"
- 2 Master Bedroom 11'-2"x13'-3"
- **3** Bedroom 12'-6"x13'-0"
- 4 Kitchen 7'-10"x9'-10"
- **5** Toilet 1 5'-5"x9'-6"

- 6 Toilet 2 5'-5"x9'-6"
- **7** Balcony 1
- 8 Utility Balcony 2
- 9 Dresser 5'-5"x9'-6"

### 2 BHK TYPE A WITH TERRACE TOWER B

Carpet Area: 806.59 sq.ft. Balcony Area: 80.00 sq.ft. Terrace Area: 132.42 sq.ft. Saleable Area: 1385.33 sq.ft.

- 1 Living/Dining 13'-0"x23'-1"
- 2 Master Bedroom 11'-0"x15'-3" 3 Bedroom - 11'-0"x13'-0"
- 4 Kitchen 7'-10"x9'-10"
- **5** Toilet 1 5'-1"x7'-10"
- 6 Toilet 2 5'-1"x7'-10"

- **7** Utility Balcony 1
- 8 Balcony 2 9 Balcony 3
- **10** Terrace

3 ВНК Туре С Carpet Area: 1157.03 sq.ft. Balcony Area: 80.00 sq.ft. 1 Living/Dining - 18'-2"x23'-1"

- 2 Master Bedroom 11'-2"x14'-10" 8 Toilet 3 5'-3"x7'-10"
- 3 Bedroom 12'-6"x13'-0"
- 4 Bedroom 11'-2"x14'-10"
- 5 Kitchen 7'-10"x9'-10"
- 6 Toilet 1 5'-5"x9'-6"

- **7** Toilet 2 5'-5"x9'-6"
- 9 Balcony 1
- **10** Balcony 2
- **1** Utility Balcony 3

### 3 BHK WITH TERRACE

Tower D Floor: 4,7,13,16 Carpet Area: 1157.03 sq.ft. Terrace Area: 104.83 sq.ft.

- 1 Living/Dining 18'-2"x23'-1"
- 2 Master Bedroom 11'-2"x13'-0" 8 Toilet 3 5'-3"x7'-10"
- 3 Bedroom 12'-6"x13'-0"
- 4 Bedroom 11'-2"x13'-0"
- 5 Kitchen 7'-10"x9'-10"
- 6 Toilet 1 5'-5"x9'-6"

- **7** Toilet 2 5'-5"x9'-6"
- 9 Balcony 1
- **10** Balcony 2
- 1 Utility Balcony 3
- 12 Terrace

### 3 BHK TYPE B WITH TERRACE 2 Master Bedroom - 11'-0"x14'-10" 8 Balcony 1 TOWER A & C

Terrace Area: 120.23 sq.ft. Balcony Area: 80.00 sq.ft. Saleable Area: 1630.95 sq.ft.

### 1 Living/Dining - 13'-0"x23'-1

- 3 Bedroom 11'-0"x13'-0"
- 4 Bedroom 11'-0"x15'-0"
- 5 Kitchen 7'-10"x9'-10"
- 6 Toilet 1 5'-1"x7'-10"

- **7** Toilet 2 5'-3"x7'-10"
- 9 Balcony 2
- **10** Utility Balcony 3
- 11 Terrace

### Floor Plans

Note: The area shown in floor plans, may vary marginally, during construction.

### 3 BHK TYPE B WITH EXTENDED BALCONY/TERRACE (2) Master Bedroom - 11'-0"x14'-10" (8) Balcony 1 TOWER A & C

Floor: 10 Carpet Area: 984.45 sq.ft. Balcony Area: 80.0 sq.ft. Terrace Area: 210.0 sq.ft.

- 1 Living/Dining 13'-0"x23'-1
- **3** Bedroom 11'-0"x13'-0"
- 4 Bedroom 11'-0"x15'-0" 5 Kitchen - 7'-10"x9'-10"
- 6 Toilet 1 5'-1"x7'-10"

- **7** Toilet 2 5'-3"x7'-10"
- 9 Utility Balcony 2
- **10** Terrace

### 3 BHK TYPE C WITH EXTENDED BALCONY/TERRACE TOWER D Floor :10, 20 Carpet Area: 1157.03 sq.ft.

Terrace Area: 217.0 sq.ft. Saleable Area: 1920.36 sq.ft.

- 1 Living/Dining 18'-2"x23'-1"
- 2 Master Bedroom 11'-2"x13'-0" 8 Toilet 3 5'-3"x7'-10"
- 3 Bedroom 12'-6"x13'-0"
- **4** Bedroom 11'-2"x14'-10"
- 5 Kitchen 7'-10"x9'-10"
- 6 Toilet 1 5'-5"x9'-6"

- **7** Toilet 2 5'-5"x9'-6"
- 9 Balcony 1
- **10** Utility Balcony 2
- 11 Terrace

| 3 BHK - | TYPE A |
|---------|--------|
| TOWFR   | B      |

Floor: 15 Carpet Area: 1082.72 sq.ft. Balcony Area: 80.00 sq.ft. Saleable Area: 1643.82 sq.ft.

- 1 Living/Dining 13'-0"x23'-1
- 2 Master Bedroom 12'-9"x13'-4"
- 3 Bedroom 11'-0"x13'-0"
- 4 Bedroom 11'-0"x13'-0"
- 5 Kitchen 7'-10"x9'-10"
- 6 Toilet 1 5'-1"x7'-10"

- **7** Toilet 2 5'-1"x7'-10"
- 8 Toilet 3 5'-3"x7'-10"
- 9 Balcony 1
- **10** Balcony 2
- 1 Utility Balcony 3
- 12 Dress 5'-7"x4'-5"

### 3 BHK TYPE A WITH TERRACE TOWER B

Floor: 10,16 Carpet Area:1082.72 sq.ft. Terrace Area: 170.0 sq.ft.

- 1 Living/Dining 13'-0"x23'-1
- 2 Master Bedroom 12'-9"x13'-4"
- **3** Bedroom 11'-0"x13'-0"
- 4 Bedroom 11'-0"x13'-0"
- 5 Kitchen 7'-10"x9'-10"
- 6 Toilet 1 5'-1"x7'-10"

- **7** Toilet 2 5'-1"x7'-10"
- 8 Toilet 3 5'-3"x7'-10"
- 9 Balcony 1
- **10** Utility Balcony 2
- 11 Terrace
- 12 Dress 5'-7"x4'-5"

### 3 BHK TYPE B

TOWER A & C

- 1 Living/Dining 13'-0"x23'-1" 2 Master Bedroom - 11'-0"x14'-10"
- 3 Bedroom 11'-0"x13'-0"
- 4 Bedroom 11'-0"x15'-0"

- **7** Toilet 2 5'-3"x7'-10"

- 5 Kitchen 7'-10"x9'-10"
- 6 Toilet 1 5'-1"x7'-10"

- 8 Balcony 1
  - 9 Balcony 2
  - 10 Utility Balcony 3