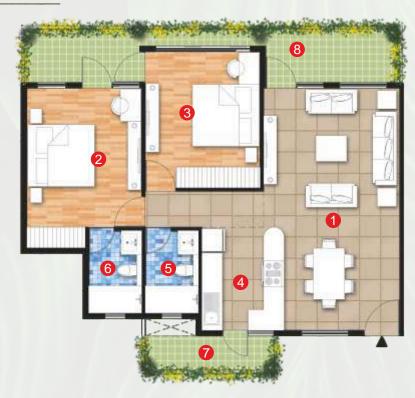

### Floor Plans

2 BHK TYPE A TOWER A, B, C Floor:1-3,5-6,8-9, 11-12,14-15 Carpet Area: 806.59 sq.ft. Balcony Area: 80.00 sq.ft. Saleable Area: 1252.13 sq.ft.

- 1 Living/Dining 13'-0"x23'-1"
- 2 Master Bedroom 11'-0"x15'-3"
- **3** Bedroom 11'-0"x13'-0"
- 4 Kitchen 7'-10"x9'-10"
- 5 Toilet 1 5'-1"x7'-10"
- 6 Toilet 2 5'-1"x7'-10"
- 7 Utility Balcony 1
- 8 Balcony 2
- 9 Balcony 3