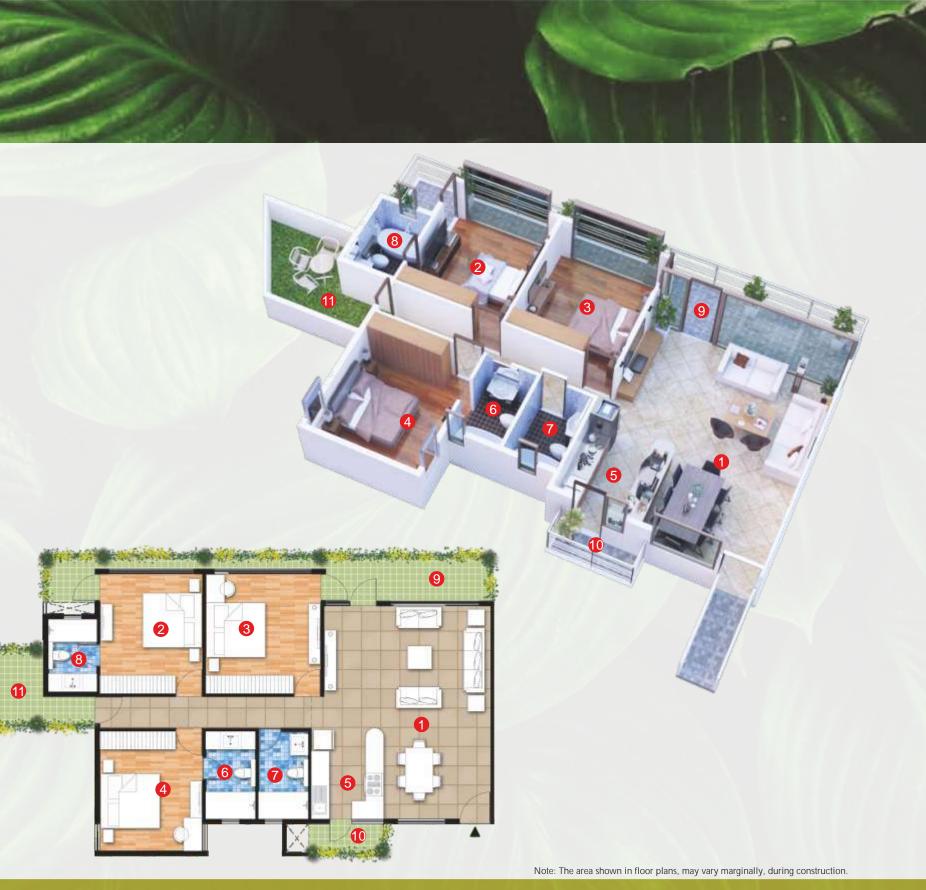

### PENTHOUSE TYPE A Tower A & C

Floor: 17-19 Carpet Area: 1799.84 sq.ft. Balcony Area: 206.08 sq.ft. Saleable Area: 2815.84 sq.ft.

- 1 Living/Dining 15'-9"x23'-1" 2 Master Bedroom - 11'-0"x14'-10" 9 Dress - 5'-1"x7'-10"
- 3 Bedroom 11'-0"x13'-0"
- 4 Bedroom 11'-0"x15'-0"
- 5 Bedroom 11'-0"x13'-0"
- 6 Bedroom 11'-0"x15'-3"
- **7** Kitchen 9'-6"x9'-6"

- 8 Study 9'-2"x9'-6"
- **10** Toilet 1 5'-1"x7'-10"
- 11 Toilet 2 5'-1"x9'-6"
- 12 Toilet 3 5'-1"x9'-6"
- 13 Toilet 4 5'-1"x7'-10"
- 14 Toilet 5 5'-3"x7'-10"

- 15 Balcony 1
- 16 Balcony 2
- 17 Balcony 3
- 18 Utility Balcony 4
- 19 Balcony 5