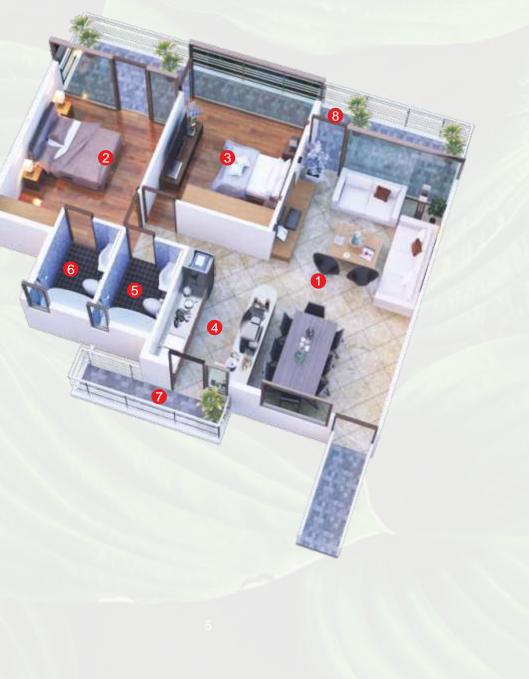

### Floor Plans

2 BHK TYPE A TOWER A, B, C Floor:1-3,5-6,8-9, 11-12,14-15 Carpet Area: 806.59 sq.ft. Balcony Area: 80.00 sq.ft. Saleable Area: 1252.13 sq.ft.

- 1 Living/Dining 13'-0"x23'-1"
- 2 Master Bedroom 11'-0"x15'-3"
- **3** Bedroom 11'-0"x13'-0"
- 4 Kitchen 7'-10"x9'-10"
- 5 Toilet 1 5'-1"x7'-10"
- 6 Toilet 2 5'-1"x7'-10"
- 7 Utility Balcony 1
- 8 Balcony 2
- 9 Balcony 3