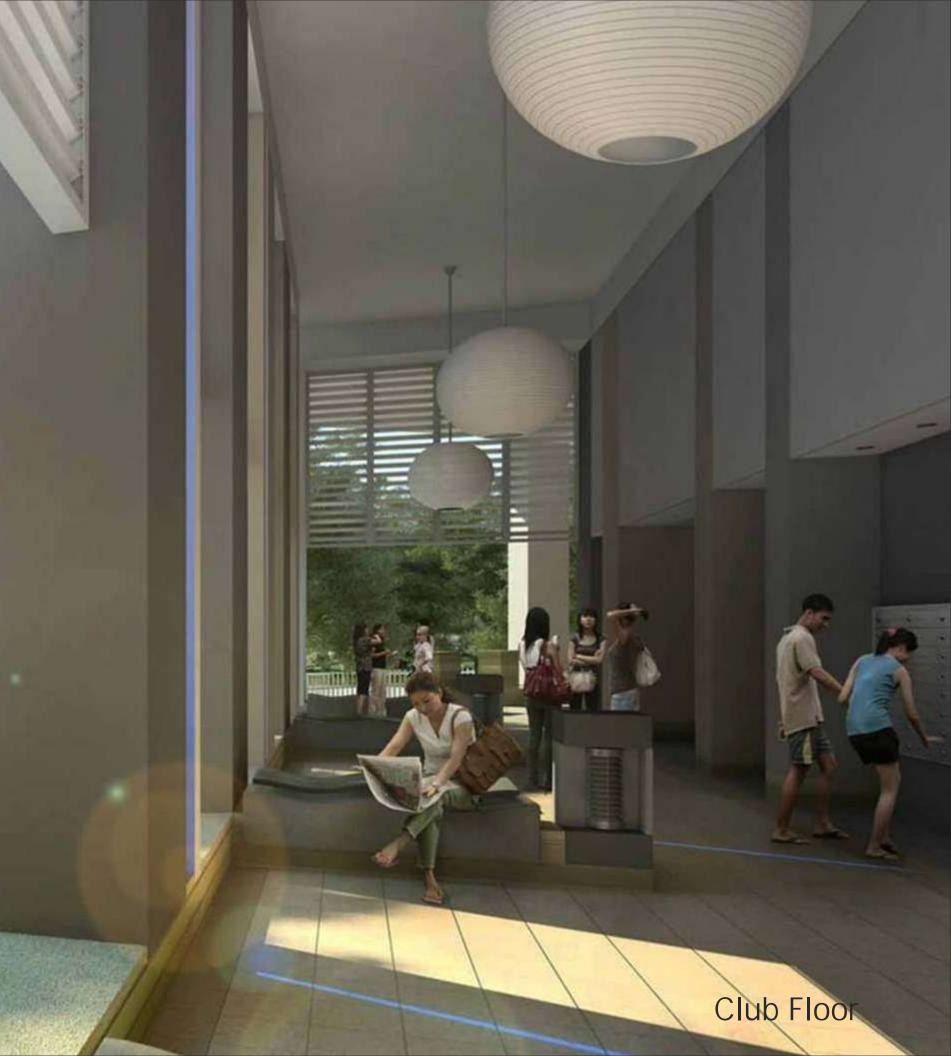

E

A sunken club floor on lower ground creates privacy from the vehicular traffic and creates an island of utopia, where you relax, entertain and challenge your senses.

-