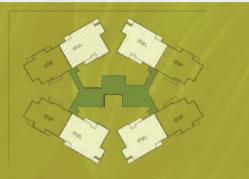

### SITE PLAN

Amaltaas Tower (B-Block-Phase-II)
Palash Tower (C-Block-Phase-III)
Chandan Tower (D-Block-Phase-IV)

Gulmohar Tower (A-Block-Phase-I)

- 6 Parijaat Tower (E-Block-Phase-V) (Future Development)
- 6 Swimming Pool
- 7 Badminton Court
- 8 Tennis Court
- 9 Basket Ball Court
- 10 Kids Play Area
- 1 Cricket Net
- 12 Sunken Court
- (3) Commercial
- 14 Club
- **1**5 EWS
- 16 Nursery School