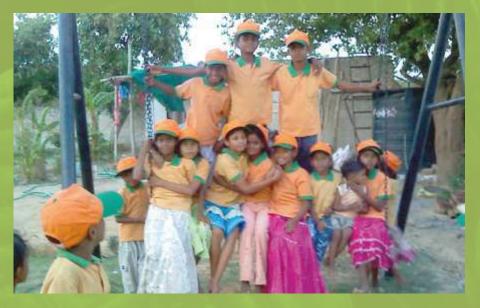

### CORPORATE SOCIAL RESPONSIBILITY

- House of Raheja provide their onsite workforce with all the necessary safety equipment like helmets, safety nets and shoes with resistant soles.
- They provide free meals to all the workers and their families in certain projects.
- Workers on site are trained to improve their efficiency in order to progress and live a more responsible life.
- The company sets up day care centers at every construction site for the children of their onsite workers to provide them with primary education.
- The company provides 3 meals a day, pair of clean clothes and books to read to every child of the workers, a step ahead in the direction of making them a much more responsible citizens of tomorrow.
- Raheja's run Gayatri Sansthan an NGO as a social initiative to educate children from unprivileged class of the society. The institute imparts primary education that includes learning of subjects English, Maths, Hindi and computers. They even train children with yoga and yagna thereby adding virtues to their lives.