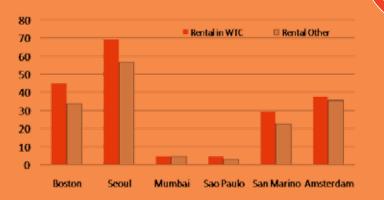

#### **HIGH RETURNS**

WTCs across the globe on an average enjoy 33% higher occupancies & 18% higher rentals.

#### HIGHER OCCUPANCY. LONGER LEASES. HIGHER RENTS.

(As per International Case Studies by WTCA)

WTC rentals as compared with others