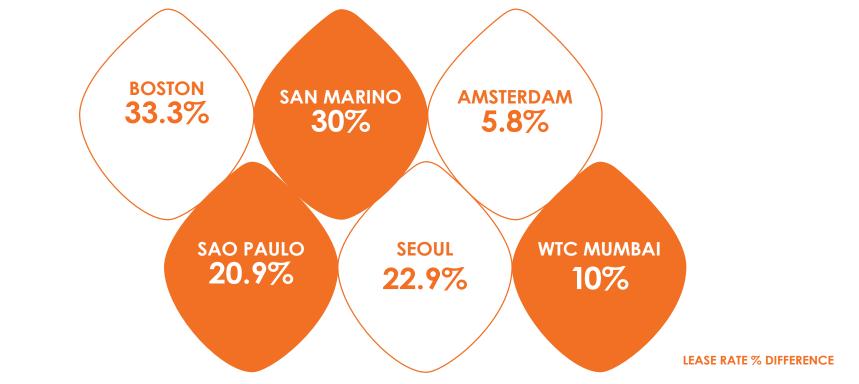

#### HIGHER OCCUPANCY. LONGER LEASES. HIGHER RENTS.

(As per International Case Studies by WTCA)

WTC rentals as compared with others