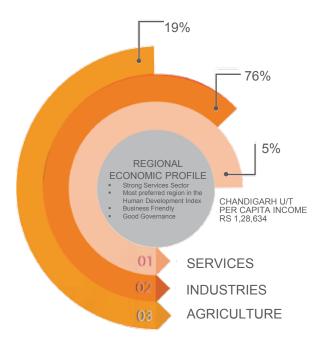

#### IMMACULATE PLANNING & INFRASTRUCTURE

СТ

the national average per capita income

in Human Development Index in the country among top 50 IT and outsourcing destinations globally

Located on the main crossing of Airport Road and Aerocity. Metro Rail Connectivity: Line 1 to Panchkula. Line 2 to Aerocity.