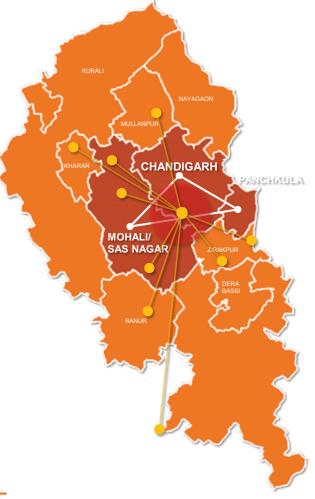

#### AT A 'FUTURE-READY' LOCATION

#### IMMACULATE PLANNING & INFRASTRUCTURE

СТ

the national average per capita income

in Human Development Index in the country among top 50 IT and outsourcing destinations globally

Located on the main crossing of Airport Road and Aerocity. Metro Rail Connectivity: Line 1 to Panchkula. Line 2 to Aerocity.