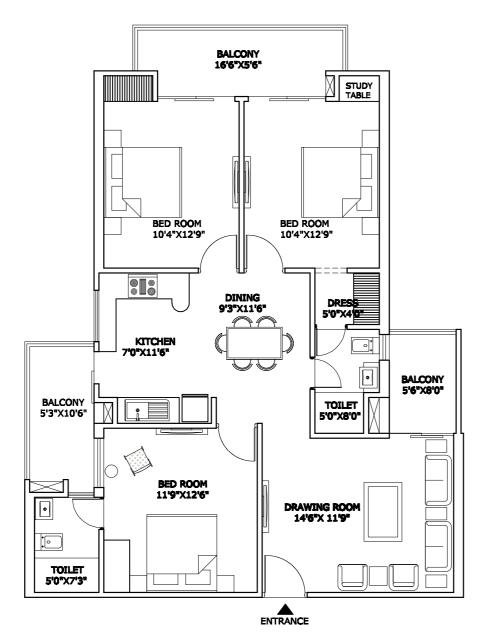

- Shade Garden
- **Earth Mounds**
- Covered Sit Out
- Basement & Stilt Parking
- Boundary and Buffer Plantation
- 6 mtr. wide road
- Hanging Garden at Pool Deck

3 BHK Premium 1425.00 Sq.ft.

3 BHK Ultra Luxury Type B 1629.00 Sq.ft.

4

3 BHK Ultra Luxury Type A 1655.00 Sq.ft.

4 BHK Ultra Luxury 2055.00 Sq.ft.

Ó