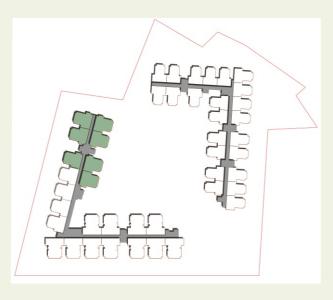

### LEGEND:

- 1 HOUSING ENTRANCE PLAZA
- 2 TOWER DROP OFF
- 3 CENTRAL GREEN DROP OFF
- 4 EMERGENCY ENTRY
- 5 KIDS' POOL
- 6 JACUZZI
- 7 SWIMMING POOL
- 8 POOL DECK
- 9 PARTY / PUBLIC LAWN
- 10 YOGA AND ACCUPUNCTURE GARDEN
- 11 JOGGING TRACK
- 12 PLAY HILLS
- 13 GRAVEL STREAM
- 14 KIDS' WATER PLAY
- 15 ECO POND
- 16 KID'S PLAY AREA
- 17 PAVILION
- 18 CLUB
- 19 TOWER ENTRY FROM CENTRAL GREEN
- 20 SHADE GARDEN
- 21 EARTH MOUNDS
- 22 COVERED SIT OUT
- 23 BOUNDARY AND BUFFER PLANTATION
- 24 6 M WD. ROAD
- 25 PARKING
- 26 CRICKET PITCH AND NET PRACTICE
- 27 UTILITIES
- 28 SKATING RINK
- 29 BADMINTON COURT
- 30 BASKET BALL COURT
- 31 RAMP FOR BASEMENT PARKING
- 32 WATER BODIES