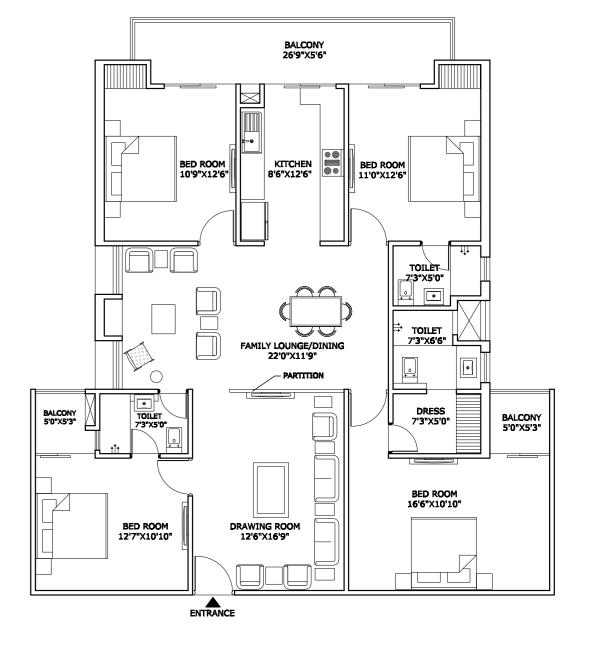

- Shade Garden
- **Earth Mounds**
- Covered Sit Out
- Basement & Stilt Parking
- Boundary and Buffer Plantation
- 6 mtr. wide road
- Hanging Garden at Pool Deck

3 BHK Premium 1425.00 Sq.ft.

3 BHK Ultra Luxury Type B 1629.00 Sq.ft.

4

3 BHK Ultra Luxury Type A 1655.00 Sq.ft.

4 BHK Ultra Luxury 2055.00 Sq.ft.

Ó