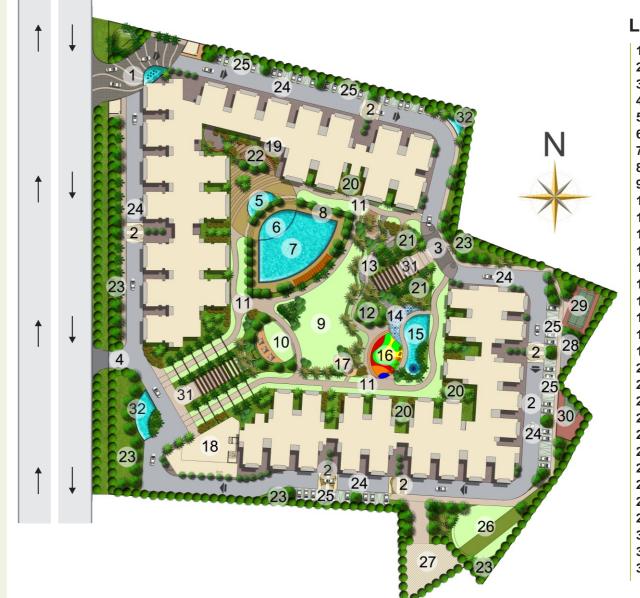

### LEGEND:

- 1 HOUSING ENTRANCE PLAZA
- 2 TOWER DROP OFF
- 3 CENTRAL GREEN DROP OFF
- 4 EMERGENCY ENTRY
- 5 KIDS' POOL
- 6 JACUZZI
- 7 SWIMMING POOL
- 8 POOL DECK
- 9 PARTY / PUBLIC LAWN
- 10 YOGA AND ACCUPUNCTURE GARDEN
- 11 JOGGING TRACK
- 12 PLAY HILLS
- 13 GRAVEL STREAM
- 14 KIDS' WATER PLAY
- 15 ECO POND
- 16 KID'S PLAY AREA
- 17 PAVILION
- 18 CLUB
- 19 TOWER ENTRY FROM CENTRAL GREEN
- 20 SHADE GARDEN
- 21 EARTH MOUNDS
- 22 COVERED SIT OUT
- 23 BOUNDARY AND BUFFER PLANTATION
- 24 6 M WD. ROAD
- 25 PARKING
- 26 CRICKET PITCH AND NET PRACTICE
- 27 UTILITIES
- 28 SKATING RINK
- 29 BADMINTON COURT
- 30 BASKET BALL COURT
- 31 RAMP FOR BASEMENT PARKING
- 32 WATER BODIES