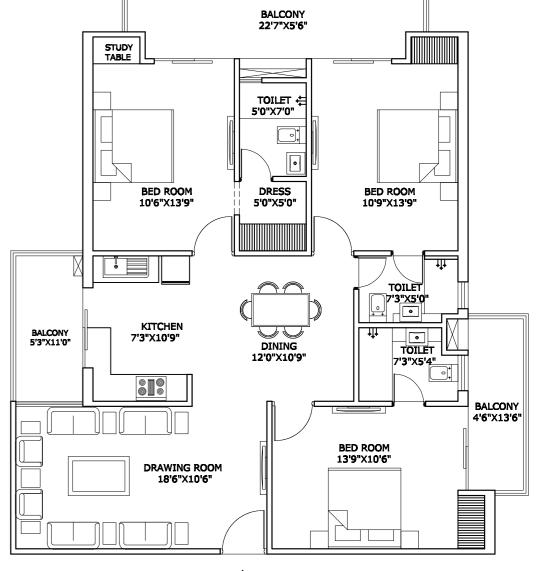

- Shade Garden
- **Earth Mounds**
- Covered Sit Out
- Basement & Stilt Parking
- Boundary and Buffer Plantation
- 6 mtr. wide road
- Hanging Garden at Pool Deck

3 BHK Premium 1425.00 Sq.ft.

3 BHK Ultra Luxury Type B 1629.00 Sq.ft.

4

3 BHK Ultra Luxury Type A 1655.00 Sq.ft.

4 BHK Ultra Luxury 2055.00 Sq.ft.

Ó