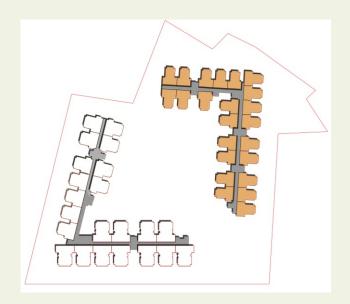

### LEGEND:

- 1 HOUSING ENTRANCE PLAZA
- 2 TOWER DROP OFF
- 3 CENTRAL GREEN DROP OFF
- 4 EMERGENCY ENTRY
- 5 KIDS' POOL
- 6 JACUZZI
- 7 SWIMMING POOL
- 8 POOL DECK
- 9 PARTY / PUBLIC LAWN
- 10 YOGA AND ACCUPUNCTURE GARDEN
- 11 JOGGING TRACK
- 12 PLAY HILLS
- 13 GRAVEL STREAM
- 14 KIDS' WATER PLAY
- 15 ECO POND
- 16 KID'S PLAY AREA
- 17 PAVILION
- 18 CLUB
- 19 TOWER ENTRY FROM CENTRAL GREEN
- 20 SHADE GARDEN
- 21 EARTH MOUNDS
- 22 COVERED SIT OUT
- 23 BOUNDARY AND BUFFER PLANTATION
- 24 6 M WD. ROAD
- 25 PARKING
- 26 CRICKET PITCH AND NET PRACTICE
- 27 UTILITIES
- 28 SKATING RINK
- 29 BADMINTON COURT
- 30 BASKET BALL COURT
- 31 RAMP FOR BASEMENT PARKING
- 32 WATER BODIES