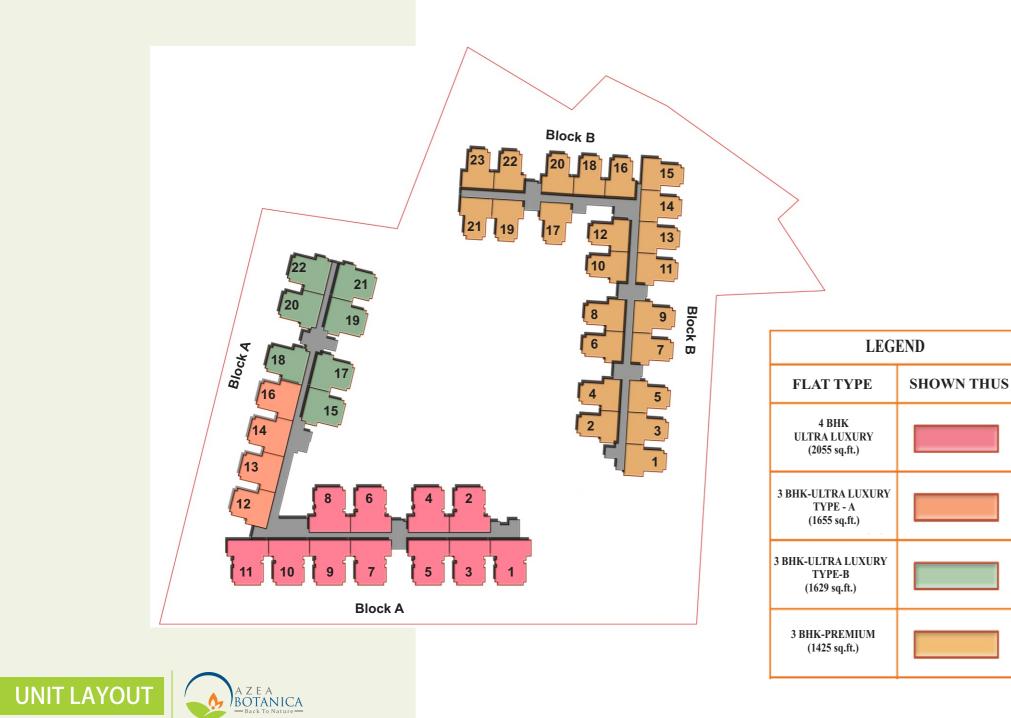

- Shade Garden
- **Earth Mounds**
- Covered Sit Out
- Basement & Stilt Parking
- Boundary and Buffer Plantation
- 6 mtr. wide road
- Hanging Garden at Pool Deck

3 BHK Premium 1425.00 Sq.ft.

3 BHK Ultra Luxury Type B 1629.00 Sq.ft.

4

3 BHK Ultra Luxury Type A 1655.00 Sq.ft.

4 BHK Ultra Luxury 2055.00 Sq.ft.

Ó