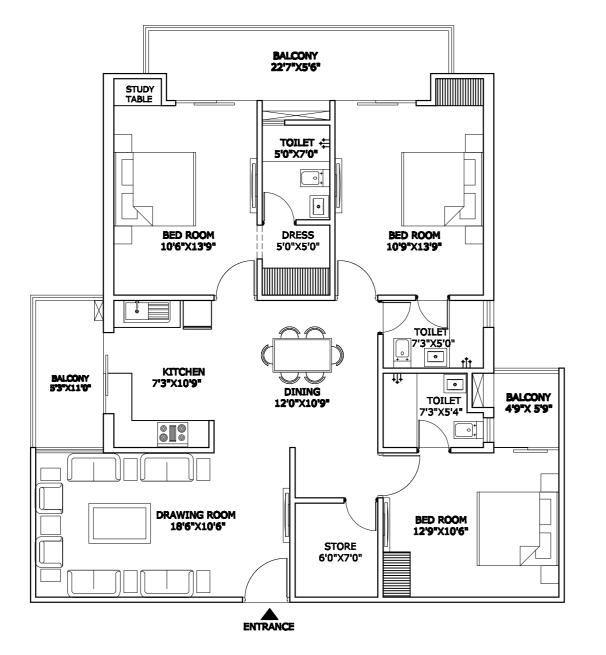

- Shade Garden
- **Earth Mounds**
- Covered Sit Out
- Basement & Stilt Parking
- Boundary and Buffer Plantation
- 6 mtr. wide road
- Hanging Garden at Pool Deck

3 BHK Premium 1425.00 Sq.ft.

3 BHK Ultra Luxury Type B 1629.00 Sq.ft.

4

3 BHK Ultra Luxury Type A 1655.00 Sq.ft.

4 BHK Ultra Luxury 2055.00 Sq.ft.

Ó